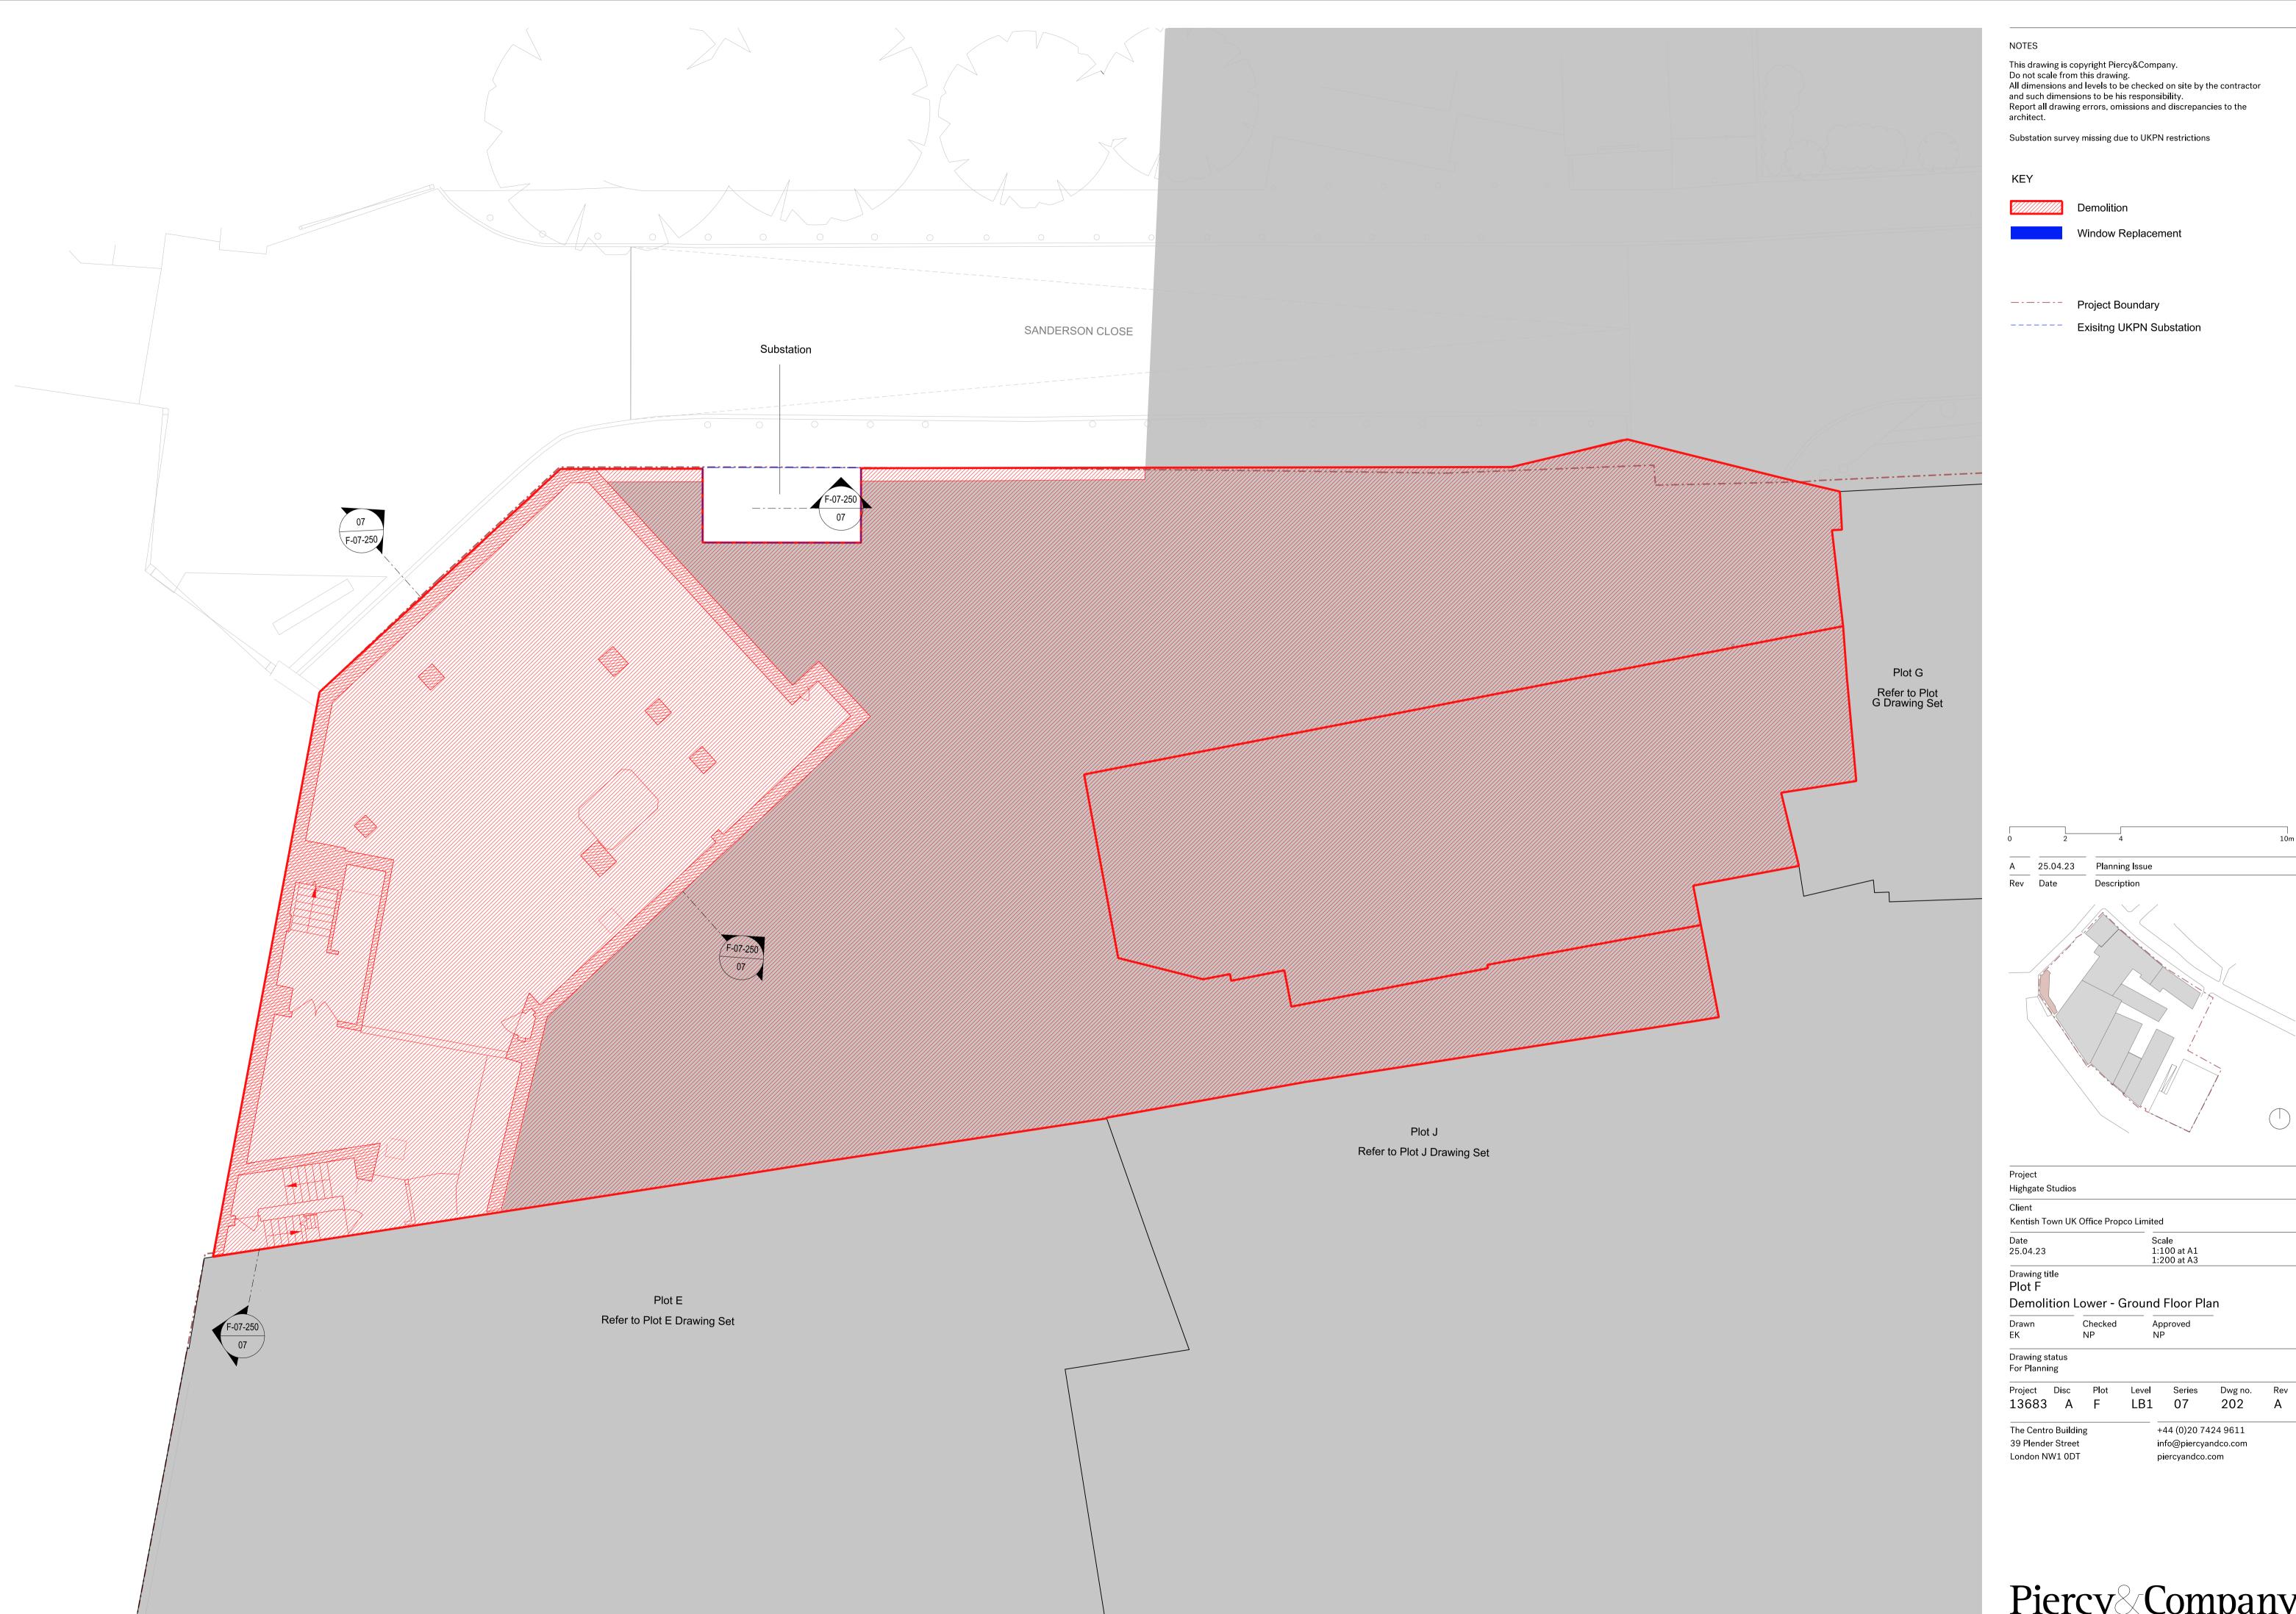

| Client                       |           |               |              |                                     |                       |          |
|------------------------------|-----------|---------------|--------------|-------------------------------------|-----------------------|----------|
| Kentish To                   | wn UK     | Office Prop   | co Limite    | ed                                  |                       |          |
| Date<br>25.04.23             |           |               | 1            | Scale<br>1:100 at A1<br>1:200 at A3 |                       |          |
| Drawing tit<br><b>Plot F</b> | e         |               |              |                                     |                       |          |
| Demolit                      | ion L     | .ower - G     | Ground       | d Floor Pla                         | an                    |          |
| Drawn<br>EK                  |           | Checked<br>NP |              | Approved<br>NP                      |                       |          |
| Drawing sta                  |           |               |              |                                     |                       |          |
| For Plannin                  |           |               |              |                                     |                       |          |
| For Plannin<br><br>Project   | Disc      | Plot          | Leve         | Series                              | Dwg no.               | Rev      |
|                              | Disc<br>A | Plot<br>F     | Level<br>LB1 | Series<br>07                        | Dwg no.<br><b>202</b> | Rev<br>A |