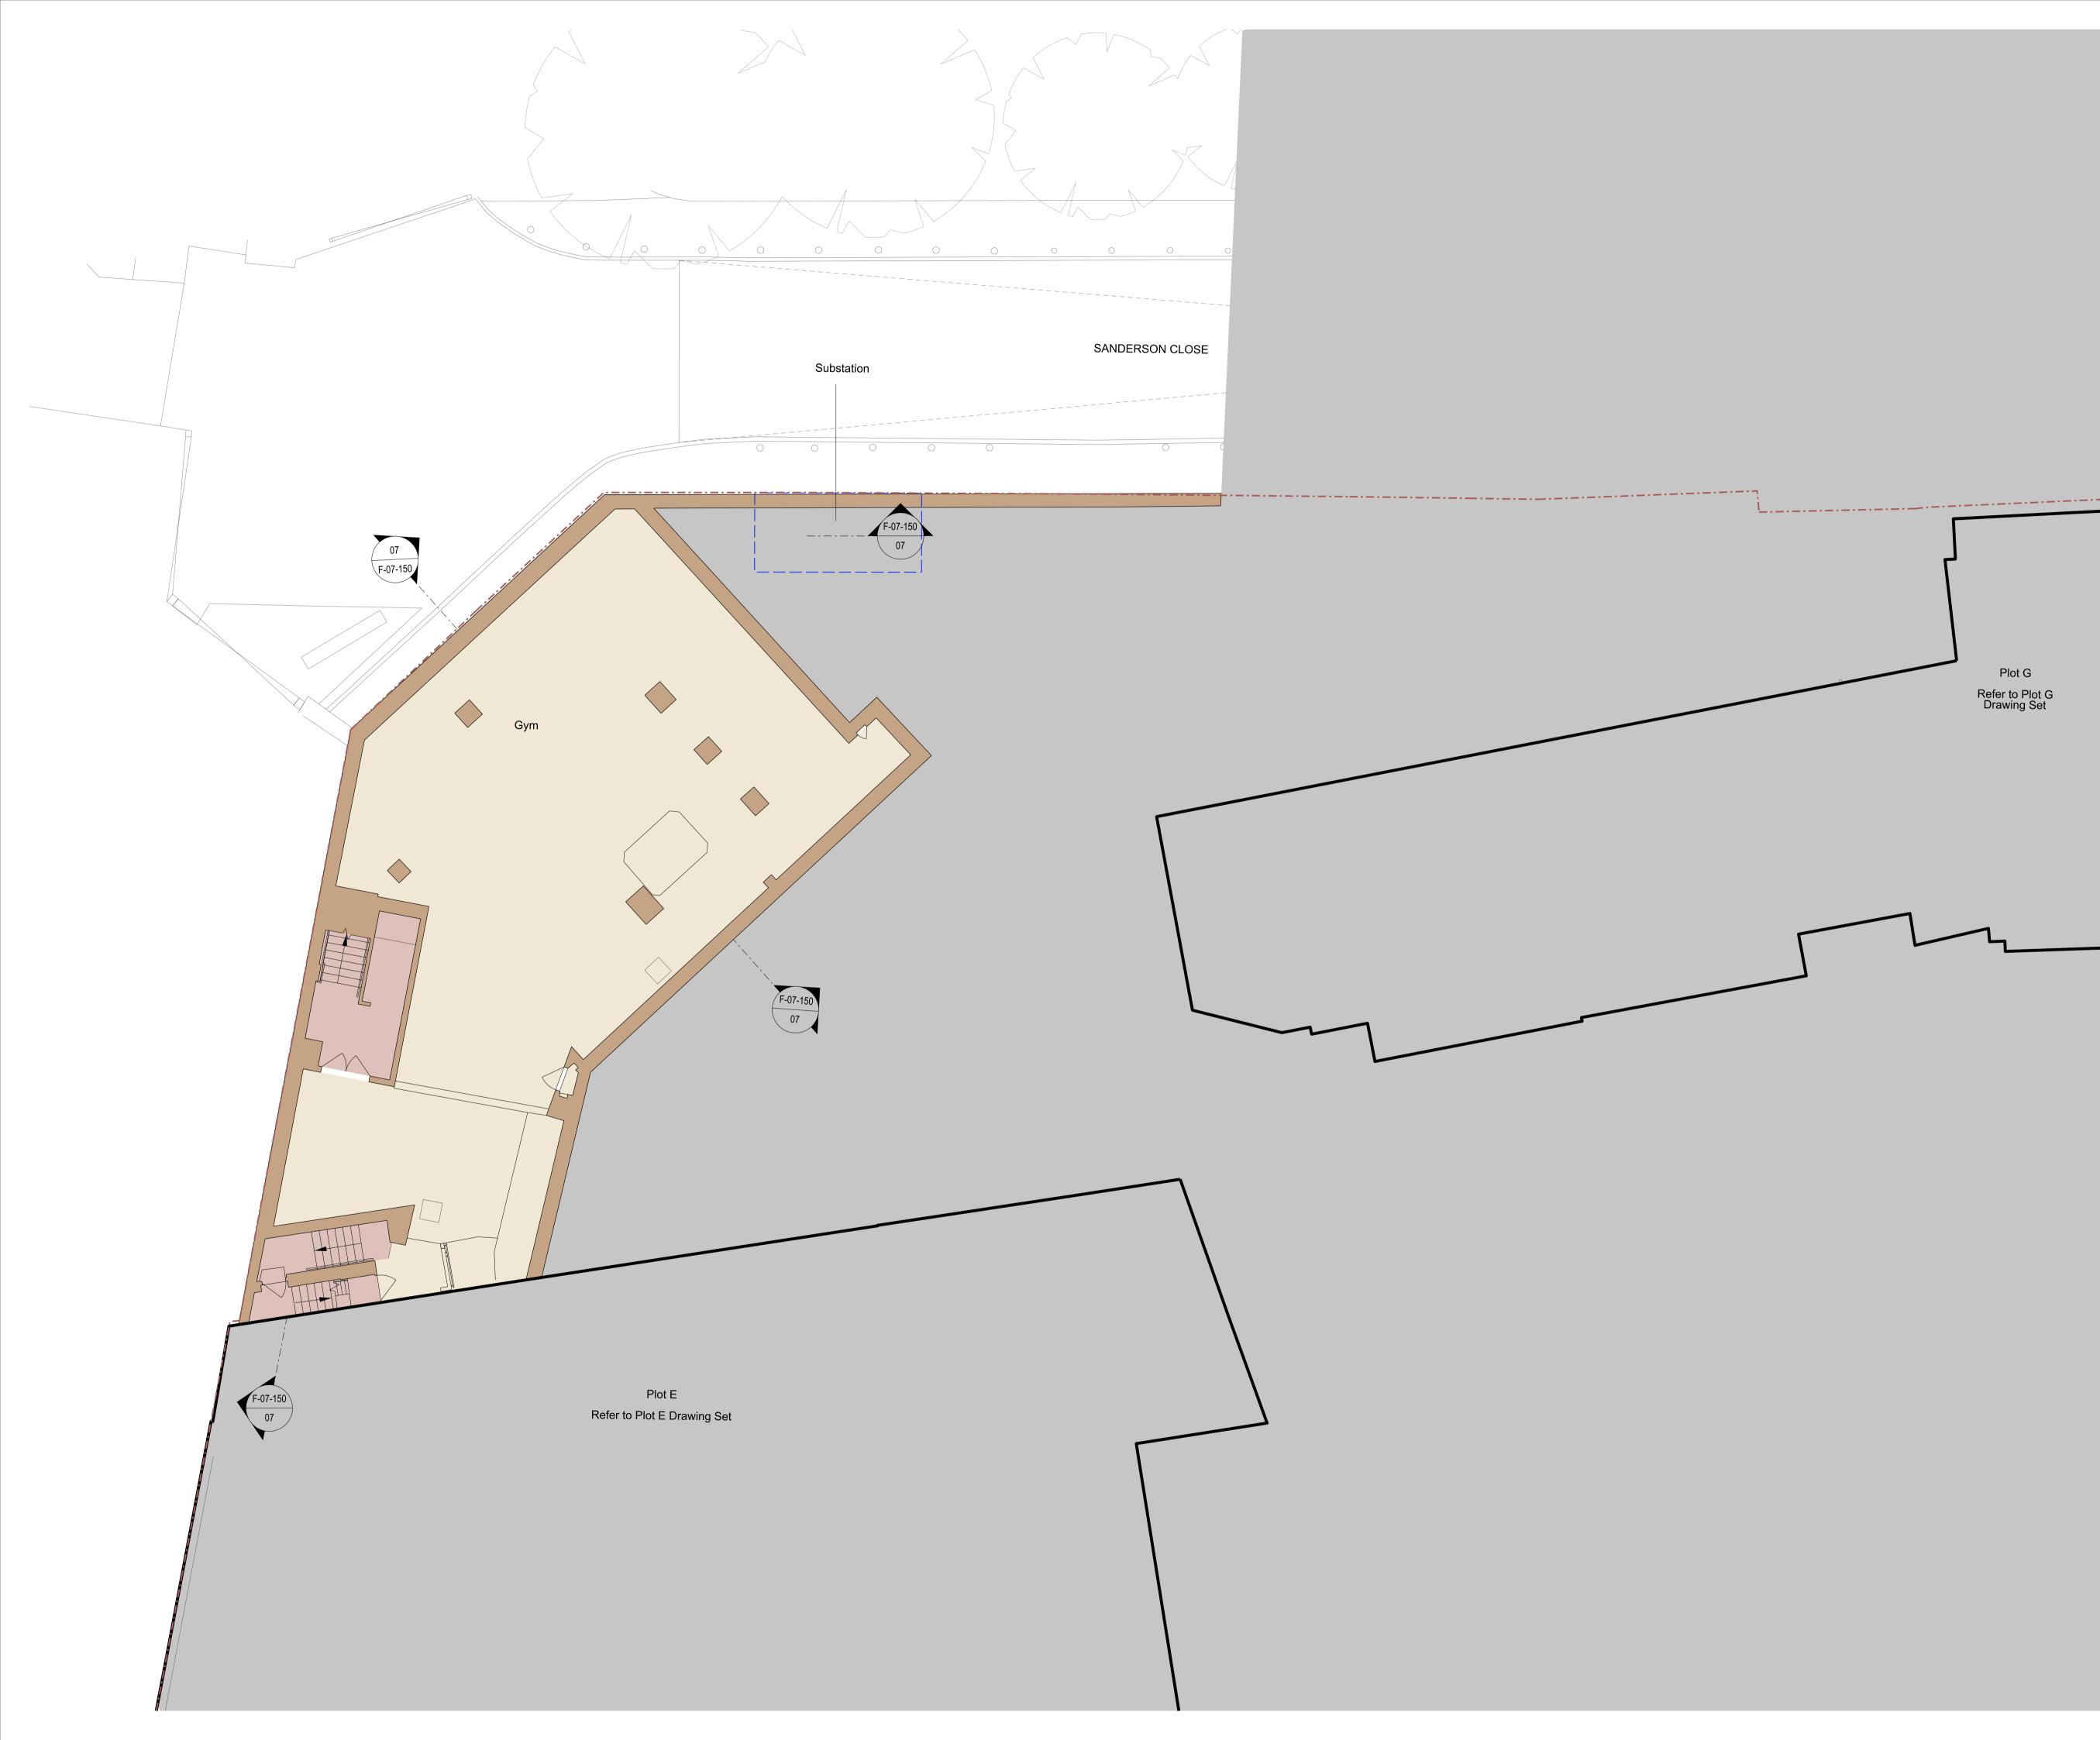

| Existing                     |
|------------------------------|
| Proposed                     |
| <br>Project Boundary         |
| <br>Exisitng UKPN Substation |

| Project                                                    |               |             |                                                                |                                     |                |          |  |
|------------------------------------------------------------|---------------|-------------|----------------------------------------------------------------|-------------------------------------|----------------|----------|--|
| Highgate Stu                                               | dios          |             |                                                                |                                     |                |          |  |
| Client                                                     |               |             |                                                                |                                     |                |          |  |
| Kentish Towr                                               | ר UK C        | office Prop | co Limit                                                       | ed                                  |                |          |  |
| Date<br>25.04.23                                           |               |             | -                                                              | Scale<br>1:100 at A1<br>1:200 at A3 |                |          |  |
| Drawing title<br>Plot F                                    |               |             |                                                                |                                     |                |          |  |
| Exisiting                                                  | - Lov         | ver Gro     | und F                                                          | loor Plan                           |                |          |  |
| Drawn<br>EK                                                | Checked<br>NP |             |                                                                | Approved<br>NP                      |                |          |  |
| Drawing statı<br>For Planning                              | us            |             |                                                                |                                     |                |          |  |
| Project D<br>13683                                         | isc<br>A      | Plot<br>F   | Level<br>LB1                                                   | Series<br>07                        | Dwg no.<br>102 | Rev<br>A |  |
| The Centro Building<br>39 Plender Street<br>London NW1 0DT |               |             | +44 (0)20 7424 9611<br>info@piercyandco.com<br>piercyandco.com |                                     |                |          |  |

Piercy&Company

Plot G Refer to Plot G Drawing Set