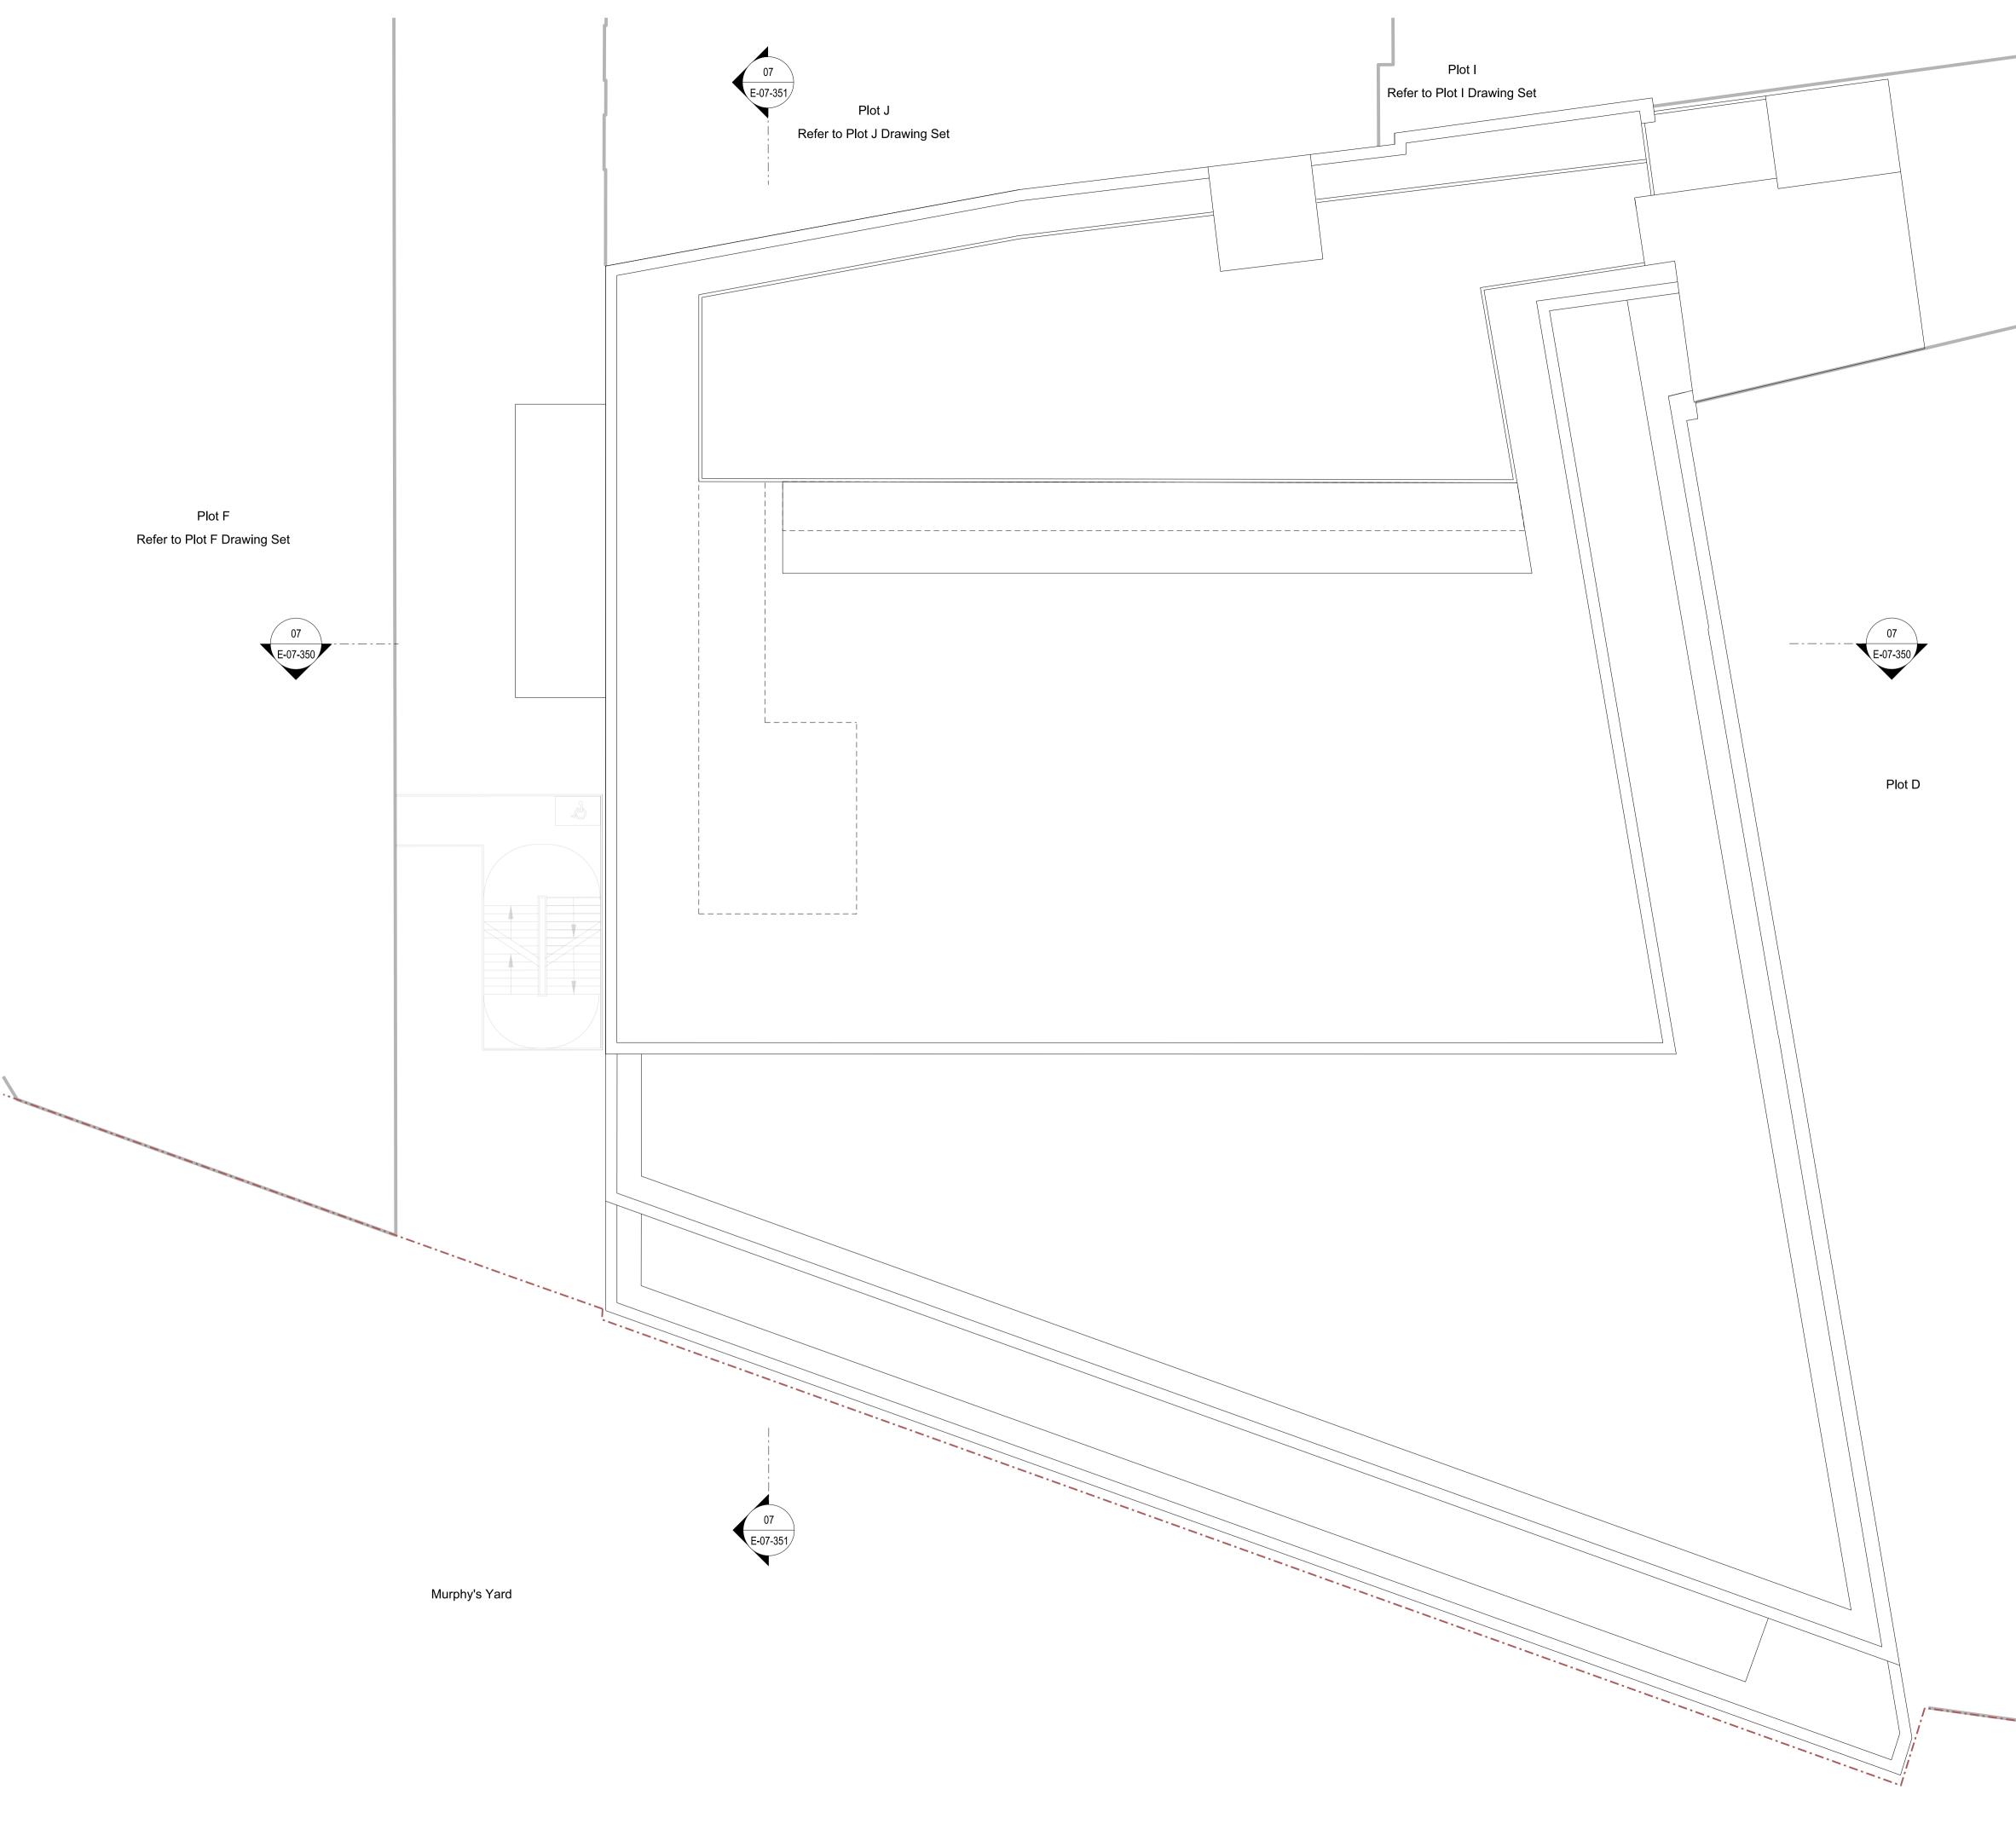

For landscape layout, refer to landscape planning submission drawings.

## KEY

| Office Space             |
|--------------------------|
| Reception                |
| Core                     |
| F & B                    |
| Flexible Class E         |
| Plant                    |
| Commuter Facilities      |
| Facilities Management    |
| Refuse Store             |
| Soft Landscaping         |
| Biodiverse & Blue Roof   |
| PV Zone                  |
| Roof Terrace             |
|                          |
| Existing Building Fabric |
| Proposed Building Fabric |
| Project Boundary         |
|                          |

Exisitng UKPN Substation

| Project<br>Highgate S                               | Studios           |                 |              |                                     |                |          |
|-----------------------------------------------------|-------------------|-----------------|--------------|-------------------------------------|----------------|----------|
| Client                                              |                   |                 |              |                                     |                |          |
| Kentish To                                          | wn UK             | Office Prop     | co Limiteo   | k                                   |                |          |
| Date<br>25.04.23                                    |                   |                 | 1:1          | Scale<br>1:100 at A1<br>1:200 at A3 |                |          |
| Drawing tit<br>Plot E                               | tle               |                 |              |                                     |                |          |
| DRAFT                                               | Prop              | osed Ro         | of Plan      |                                     |                |          |
|                                                     |                   |                 |              | Approved<br>NP                      |                |          |
| Drawn<br>EE                                         |                   |                 |              | •                                   |                |          |
|                                                     |                   |                 |              | •                                   |                |          |
| EE<br>Drawing st<br>For Plannin                     |                   |                 |              | •                                   | Dwg no.        | Rev      |
| EE<br>Drawing st<br>For Plannin                     | ng                | NP              | N            |                                     | Dwg no.<br>307 | Rev<br>A |
| EE<br>Drawing st<br>For Plannin<br>Project          | ng<br>Disc<br>A   | NP<br>Plot<br>E | Level        | Series                              | 307            |          |
| EE<br>Drawing st<br>For Plannin<br>Project<br>13683 | Disc<br>A<br>Disc | NP<br>Plot<br>E | Level<br>LRF | Series<br>07                        | <b>307</b>     |          |