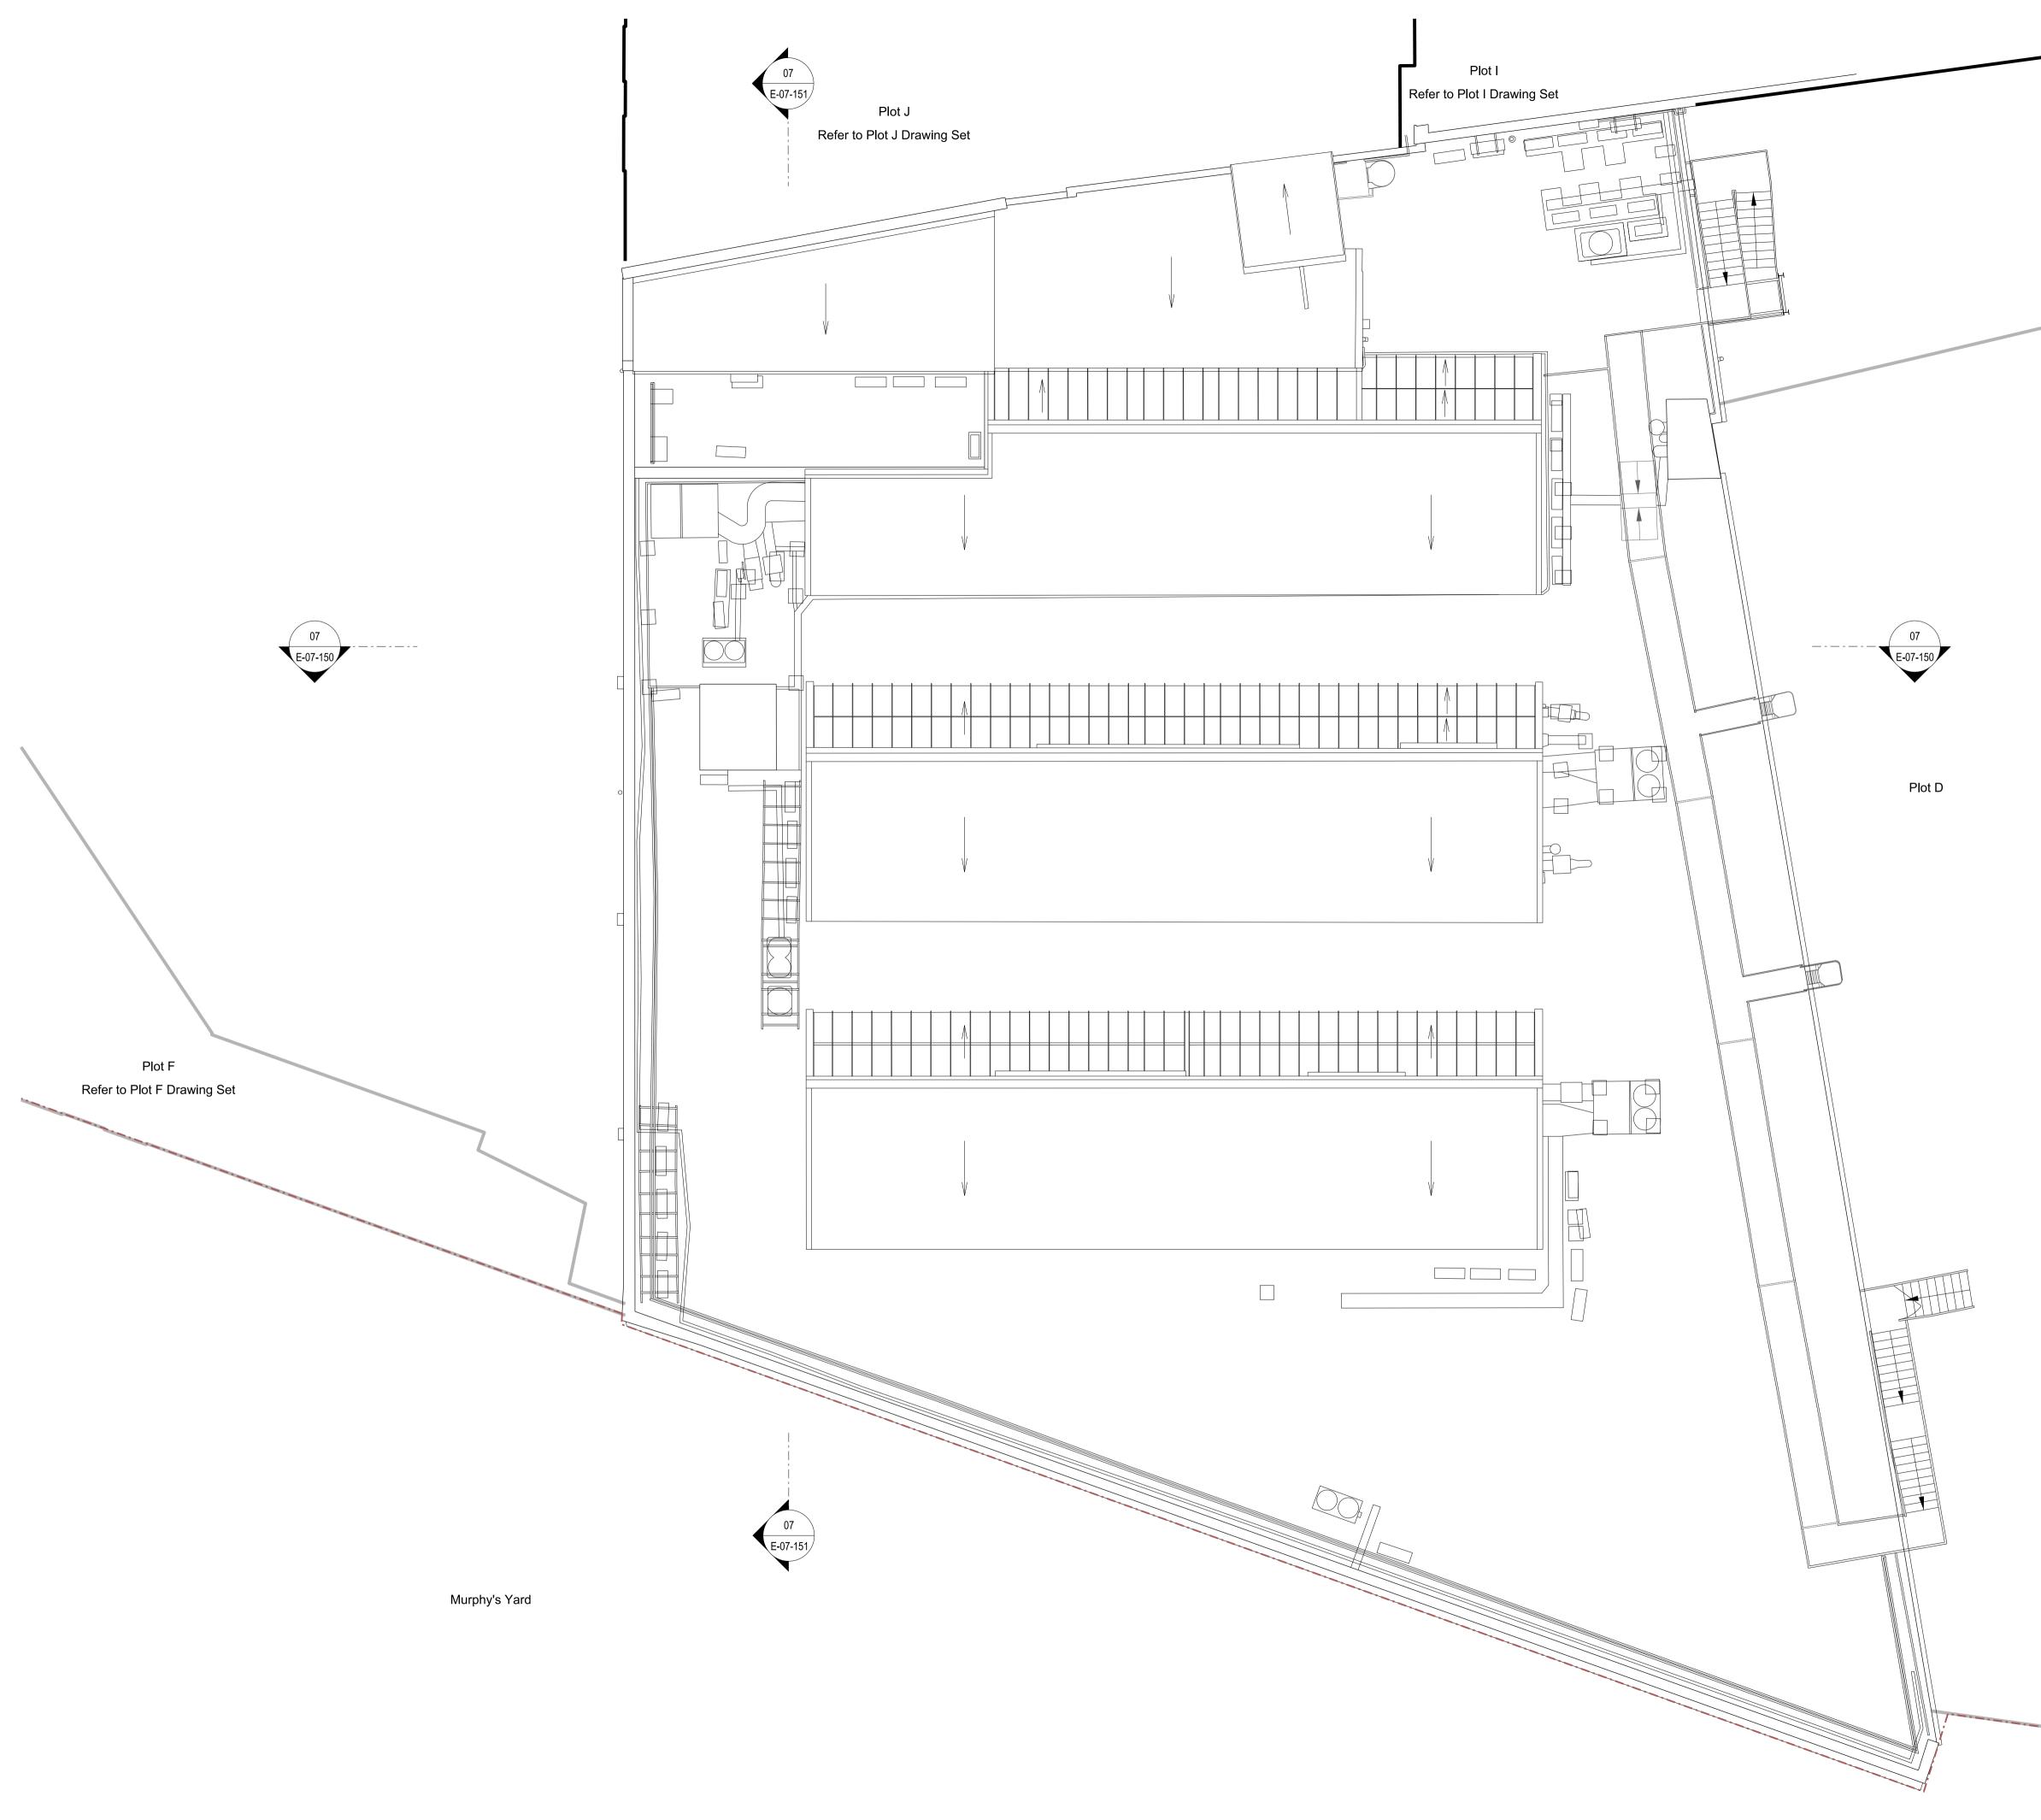

| Project                                            |                             |                 |              |                                     |                 |          |  |
|----------------------------------------------------|-----------------------------|-----------------|--------------|-------------------------------------|-----------------|----------|--|
| Highgate S                                         | Studios                     |                 |              |                                     |                 |          |  |
| Client                                             |                             |                 |              |                                     |                 |          |  |
| Kentish To                                         | own UK                      | Office Prop     | co Limite    | ed                                  |                 |          |  |
| Date<br>25.04.23                                   |                             |                 | -            | Scale<br>1:100 at A1<br>1:200 at A3 |                 |          |  |
|                                                    |                             |                 | _            |                                     |                 |          |  |
| Drawing ti                                         | tle                         |                 |              |                                     |                 |          |  |
| Plot E -                                           |                             |                 |              |                                     |                 |          |  |
| Existing                                           | g - Ro                      | of Floor        | Plan         |                                     |                 |          |  |
| Drawn                                              |                             | Checked         |              | Approved                            |                 |          |  |
|                                                    |                             |                 |              |                                     |                 |          |  |
| Drawn<br>EE                                        |                             | NP              |              | IP                                  |                 |          |  |
| EE<br>Drawing st                                   |                             |                 |              |                                     |                 |          |  |
| EE                                                 |                             |                 |              |                                     |                 |          |  |
| EE<br>Drawing st<br>For Planni<br>Project          |                             |                 |              |                                     | Dwg no.         | Rev      |  |
| EE<br>Drawing st<br>For Planni                     | ng                          | NP              | N            | IP                                  | Dwg no.<br>104  | Rev<br>A |  |
| EE<br>Drawing st<br>For Planni<br>Project          | ng<br>Disc<br>A             | NP<br>Plot<br>E | Level<br>LRF | Series                              | 104             |          |  |
| EE<br>Drawing s'<br>For Planni<br>Project<br>13683 | ng<br>Disc<br>A<br>o Buildi | NP<br>Plot<br>E | Level<br>LRF | Series<br>07                        | 104<br>124 9611 |          |  |