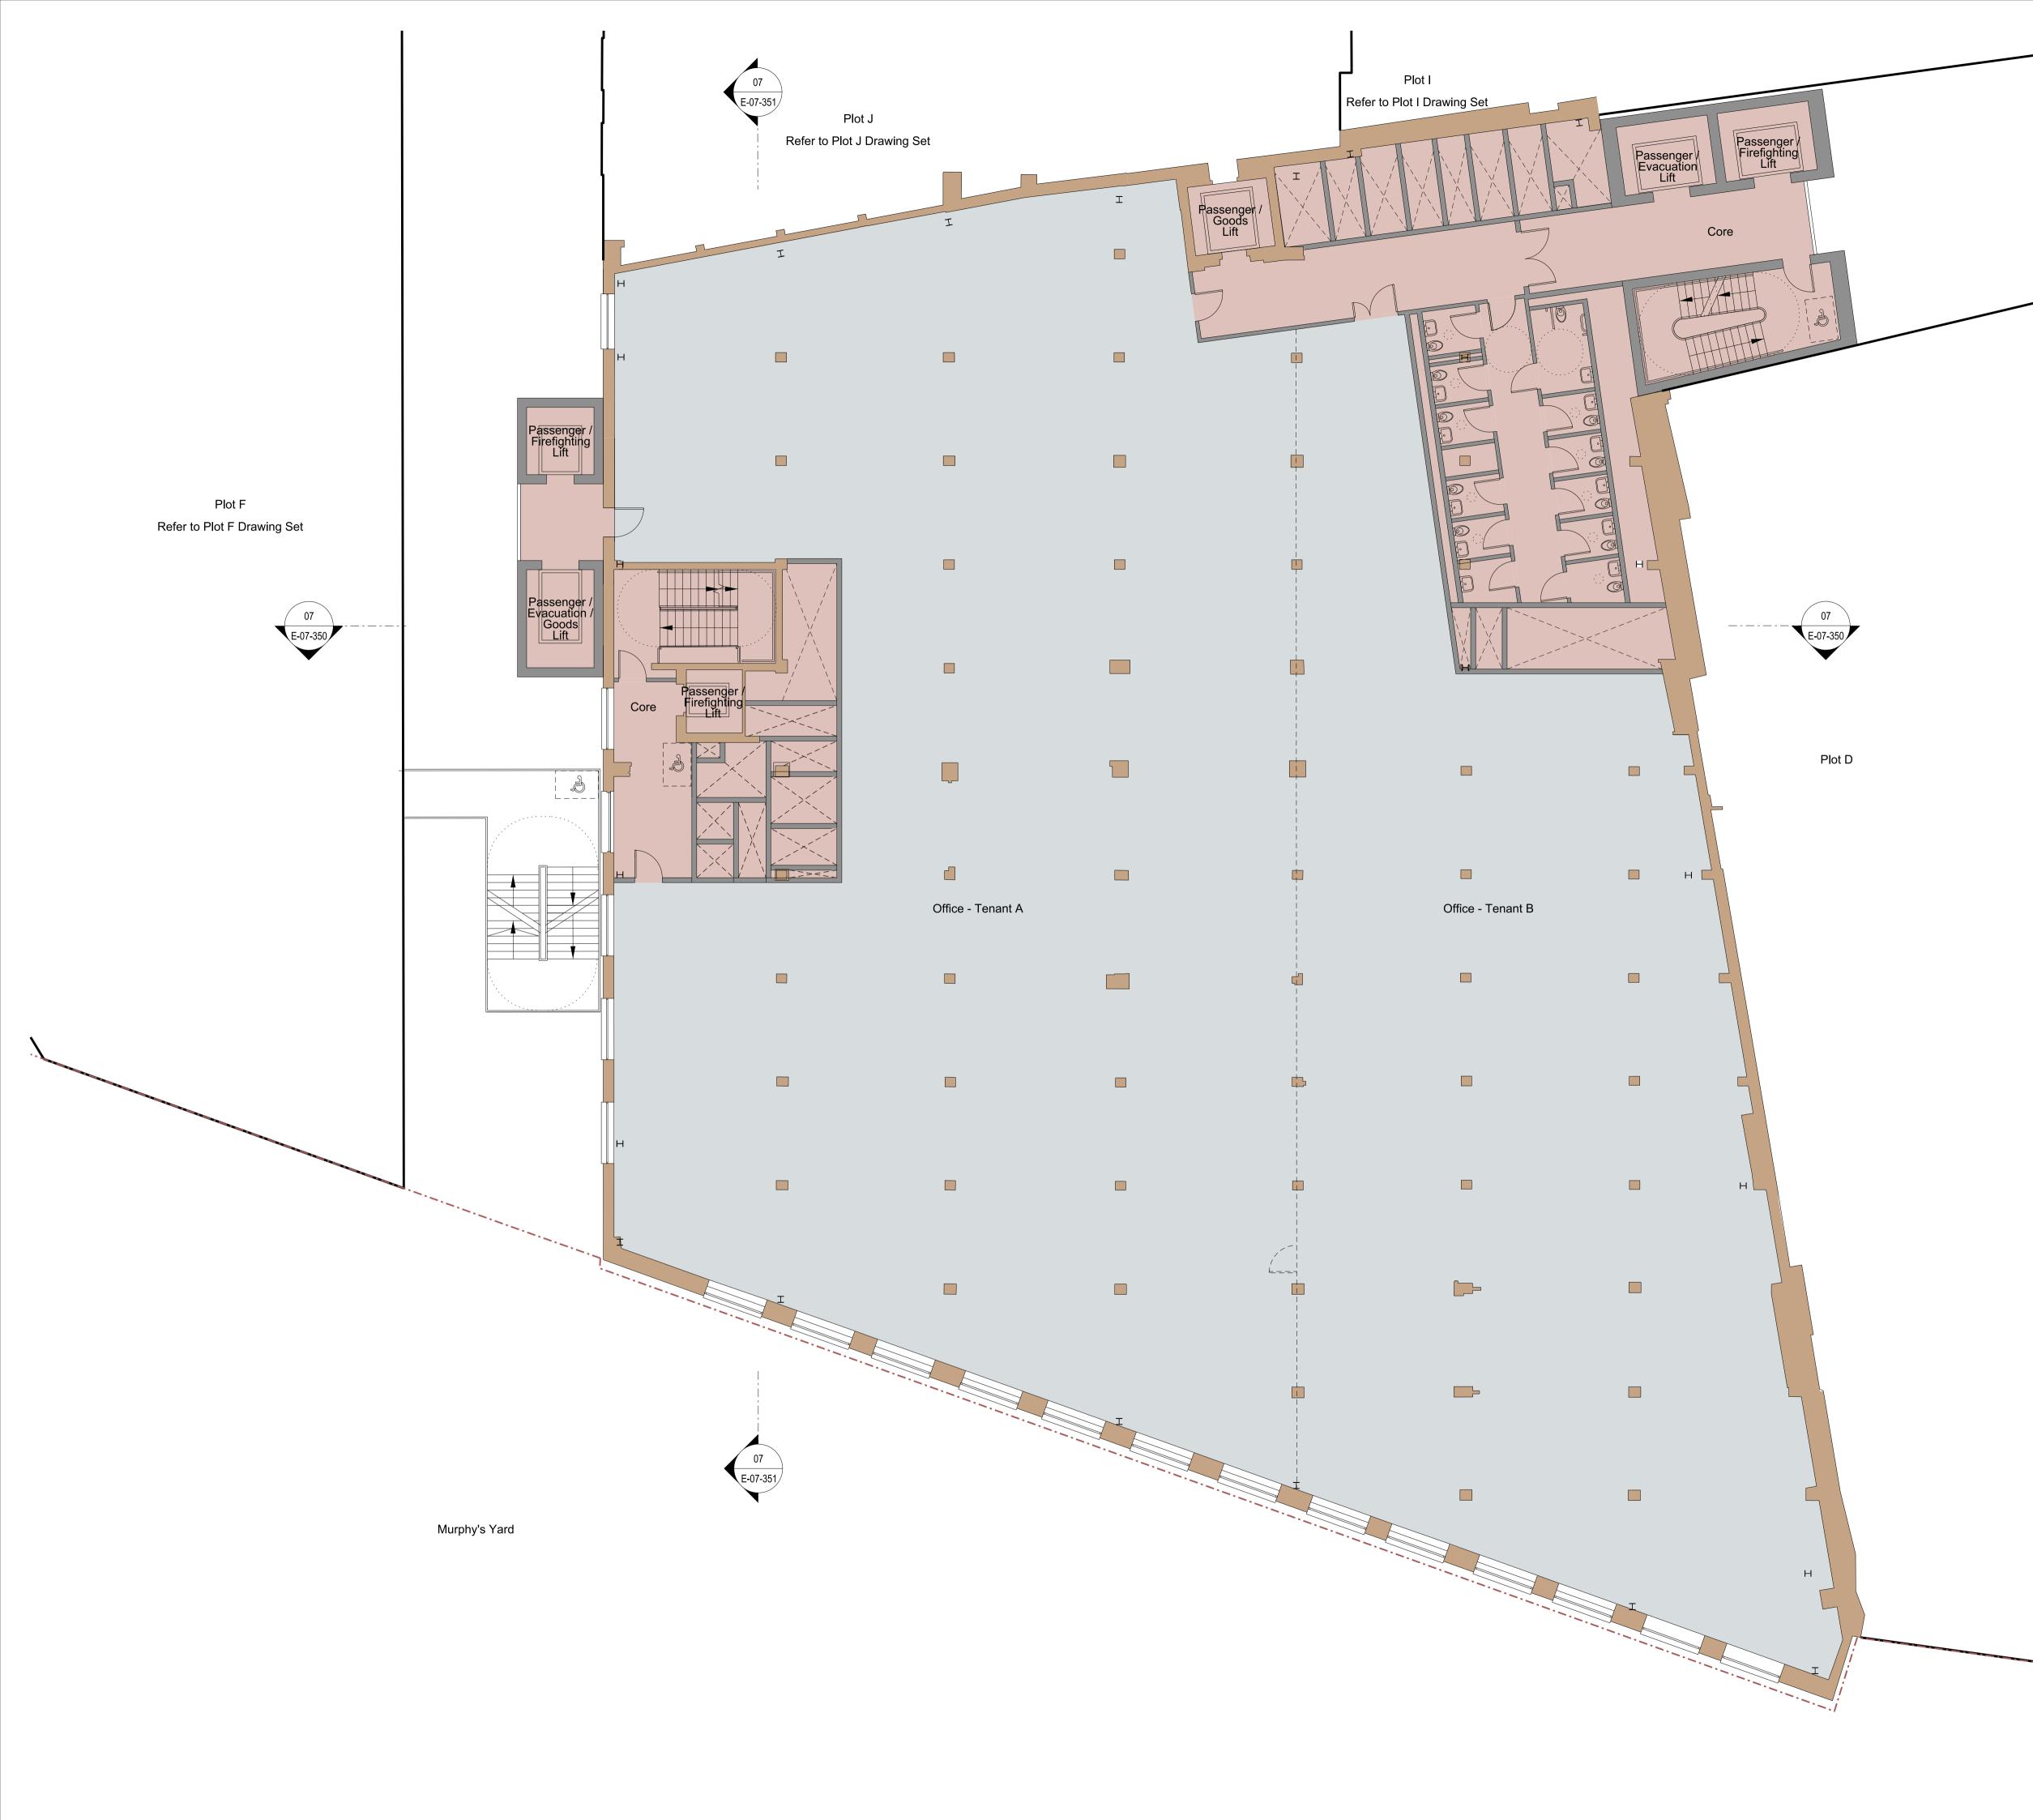

For landscape layout, refer to landscape planning submission drawings.

| Κ | F | Y |
|---|---|---|

| KEY |                          |
|-----|--------------------------|
|     | Office Space             |
|     | Reception                |
|     | Core                     |
|     | F & B                    |
|     | Flexible Class E         |
|     | Plant                    |
|     | Commuter Facilities      |
|     | Facilities Management    |
|     | Refuse Store             |
|     | Soft Landscaping         |
|     | Biodiverse & Blue Roof   |
|     | PV Zone                  |
|     | Roof Terrace             |
|     |                          |
|     | Existing Building Fabric |
|     | Proposed Building Fabric |
|     | Project Boundary         |
|     | Exisitng UKPN Substation |

| Project<br>Highgate S                              | Studios           |             |                                     |                   |                |          |
|----------------------------------------------------|-------------------|-------------|-------------------------------------|-------------------|----------------|----------|
| Client                                             |                   |             |                                     |                   |                |          |
| Kentish To                                         | wn UK             | Office Prop | oco Limite                          | d                 |                |          |
| Date<br>25.04.23                                   |                   | 1:          | Scale<br>1:100 at A1<br>1:200 at A3 |                   |                |          |
| Drawing ti <sup>.</sup><br>Plot E -                | tle               |             |                                     |                   |                |          |
| Propos                                             | ed - F            | irst Flo    | or Plan                             |                   |                |          |
| Drawn Checked<br>EE NP                             |                   | A           | Approved<br>NP                      |                   |                |          |
| EE                                                 |                   | NP          |                                     |                   |                |          |
| EE<br>Drawing st                                   |                   | NP          |                                     |                   |                |          |
| EE<br>Drawing st<br>For Planni                     |                   | NP          |                                     |                   | Dwg no.        | Rev      |
| EE<br>Drawing st<br>For Planni<br>Project          | ng                |             | N                                   | P                 | Dwg no.<br>301 | Rev<br>A |
| EE<br>Drawing st<br>For Planni<br>Project<br>13683 | ng<br>Disc<br>A   | Plot<br>E   | Level<br>L01                        | P                 | 301            |          |
|                                                    | Disc<br>A<br>Disc | Plot<br>E   | Level<br>L01                        | P<br>Series<br>07 | <b>301</b>     |          |