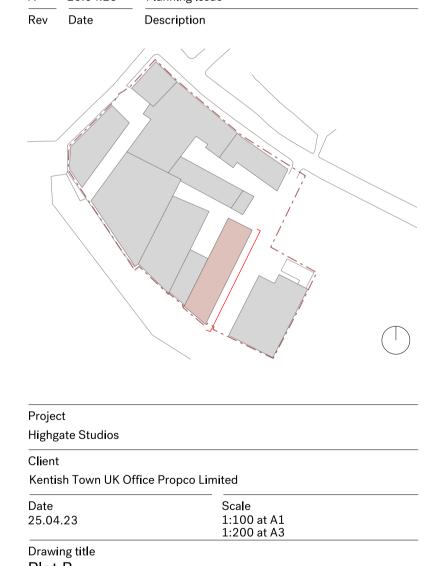

Roof Level Light-toned Perforated Mesh Metal Screen Level 04 Level 03 Louvres Level 02 Louvres Existing Painted Brickwork A 25.04.23 Planning Issue Level 01 Level 00 Lower Ground Floor Project Highgate Studios Client Kentish Town UK Office Propco Limited Date 25.04.23 Scale 1:100 at A1 1:200 at A3 Drawing title
Plot B Murphys' Yard Plot B Courtyard Proposed - Southeast Elevation Drawing status For Planning ZZ 07 340 The Centro Building +44 (0)20 7424 9611 39 Plender Street info@piercyandco.com London NW1 0DT piercyandco.com