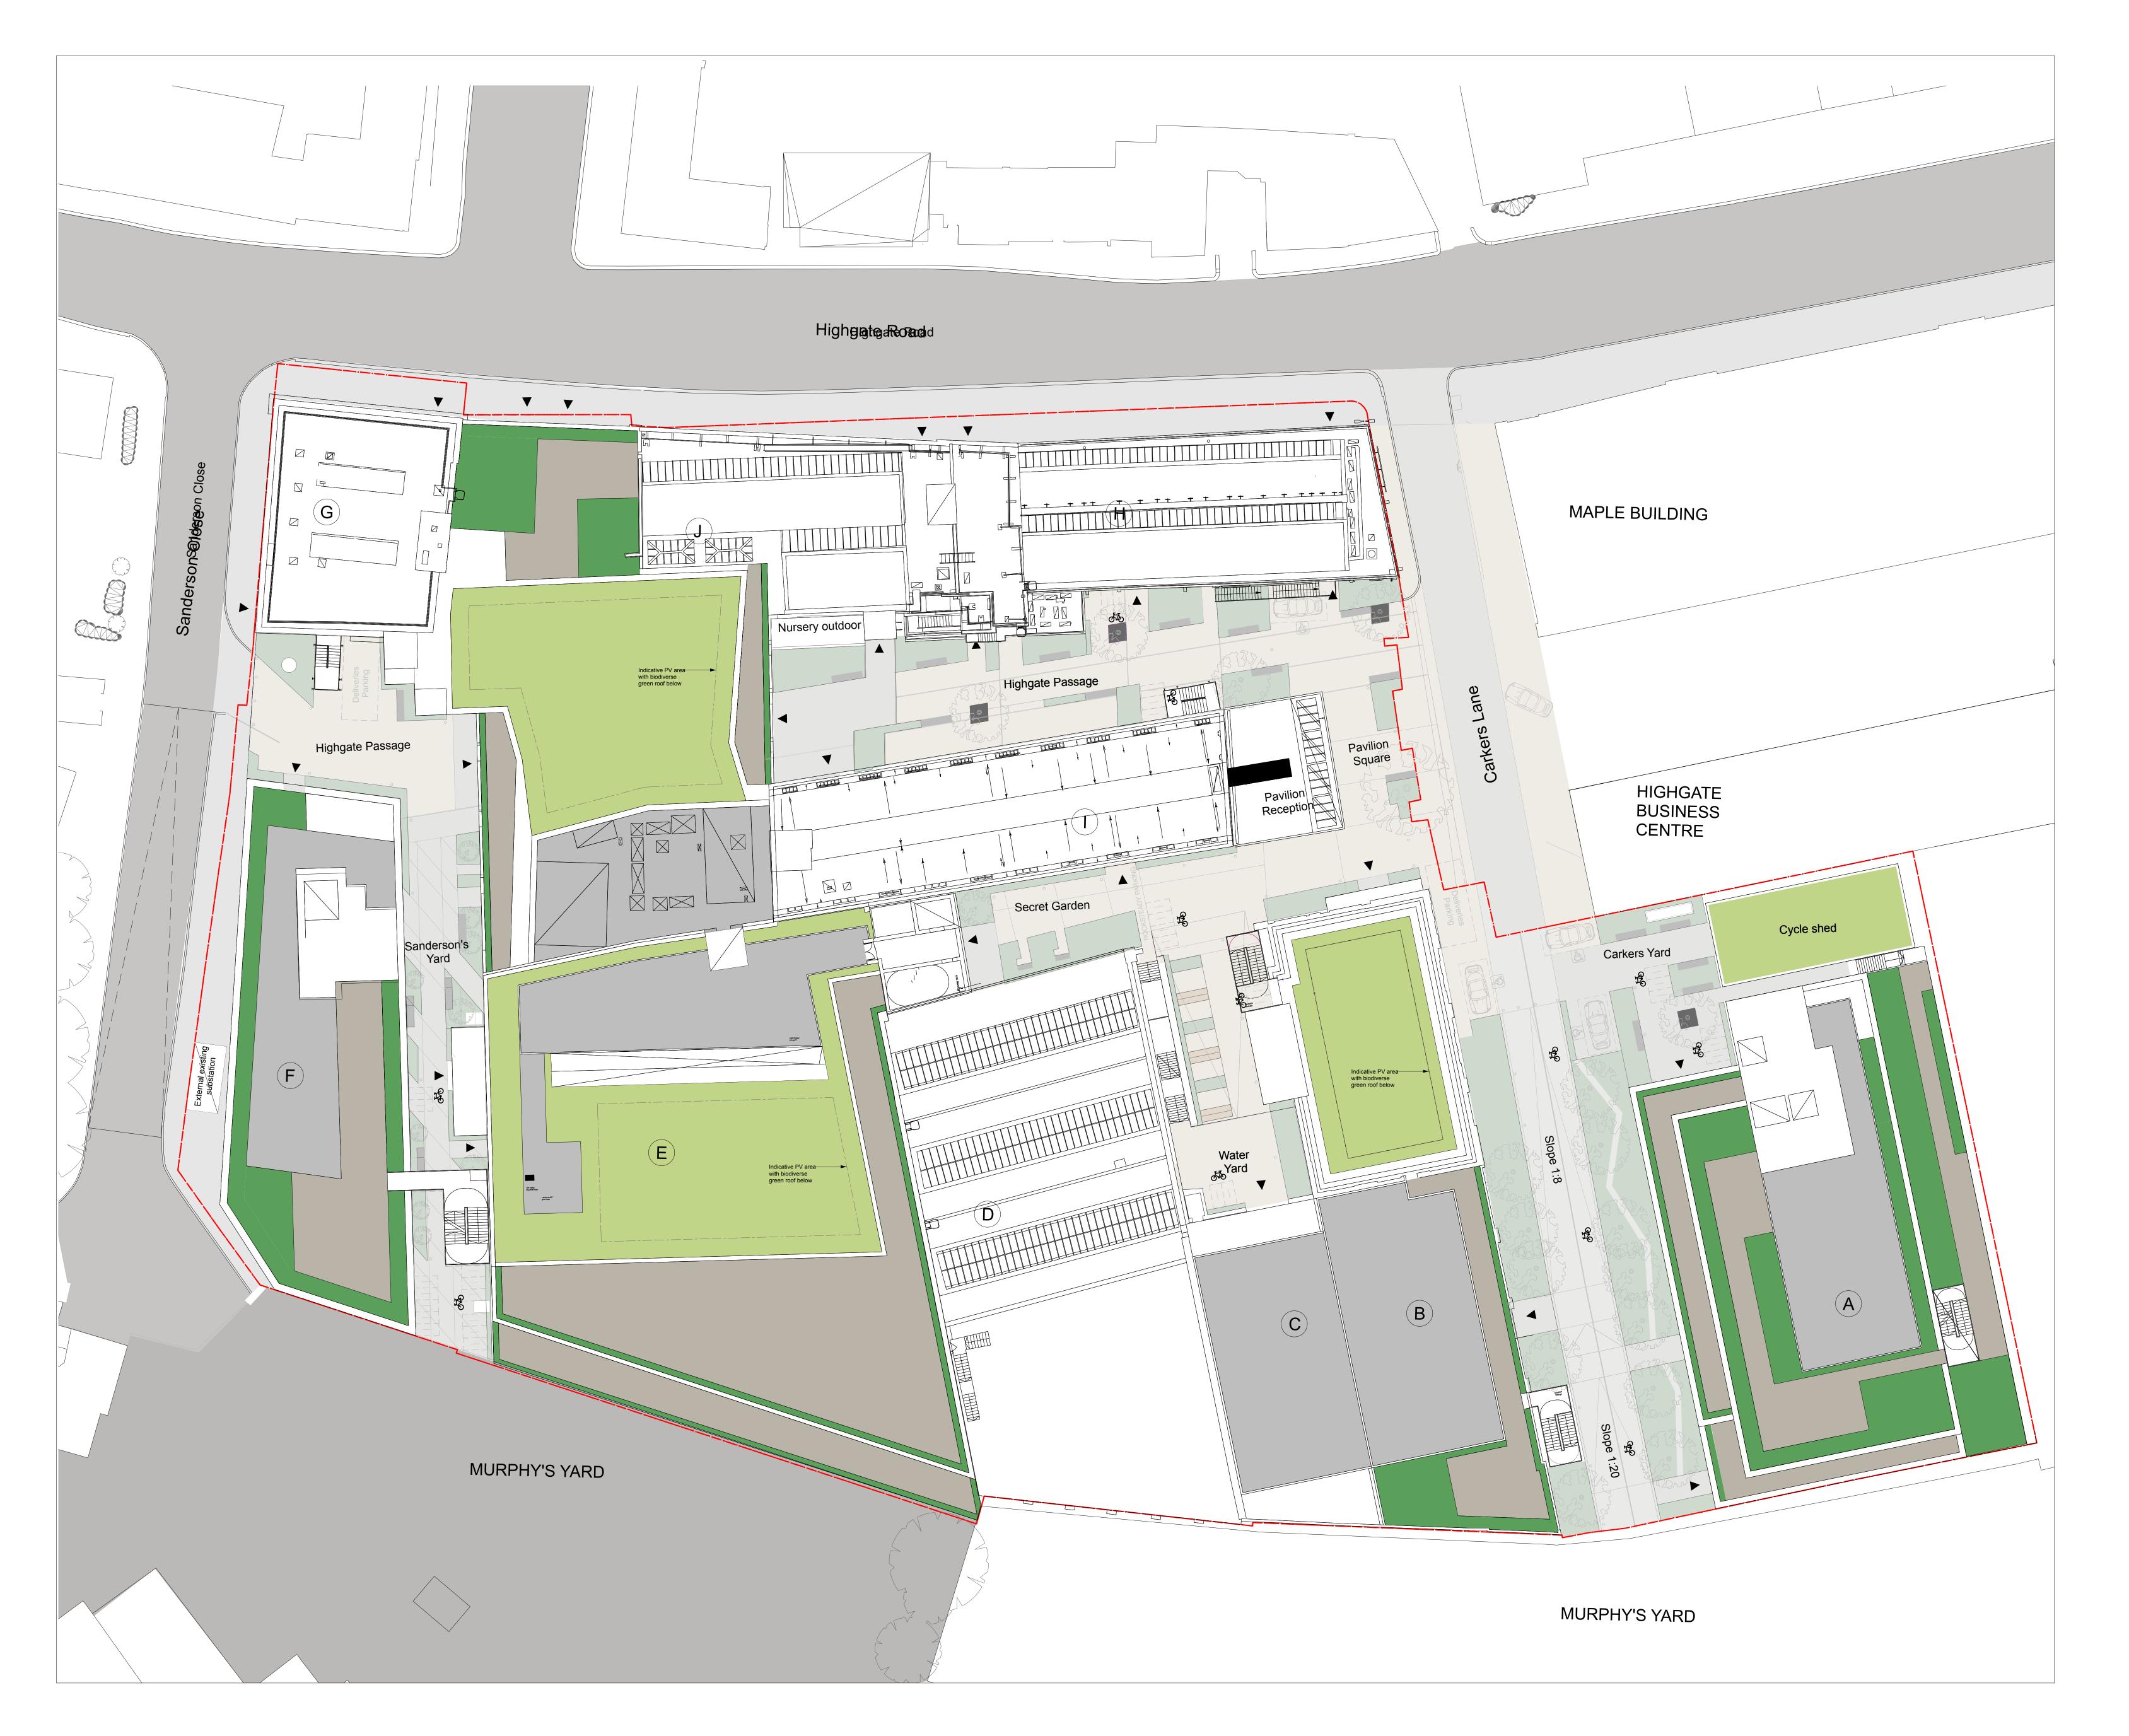

LANDSCAPE SITE ROOF PLAN

1:200

**NOTE.** The green roof areas layout is design intent only. A detailed proposal will be developed in the next stages.

NOTES This drawing is copyright CLB Studio Limited. The author takes no responsibility for any dimensions obtained by scaling this drawing. All dimensions and levels to be checked on site by the contractor and such dimensions to be his responsibility. Report all drawing errors, omissions and discrepancies to the Landscape Architect. This document may be issued in an editable digital CAD format to enable others to use it as background information to make alterations and/or additions. In that instance the file will be accompanied by a PDF version as a record of the original file. It is for those parties making such alterations and/or additions to ensure that they make use of current background information. CLB Studio accepts no liability for either: any such alterations and/or additions to the background information by others; or any other changes made by others to the landscape content of the background information itself.° # DESCRIPTION For all architectural layouts refer to the Architect's drawings. 2 For site levels refer to Site Survey. **LEGEND** Biodiverse Green Roofs Intensive Green Roofs Terraces Plant Room Roofs 2 23.04.13 General update
1 23.04.12 Updated landscape roof areas following P&Co's drawings issued on 11.04. Issued for calculation of UGF and SuDs.