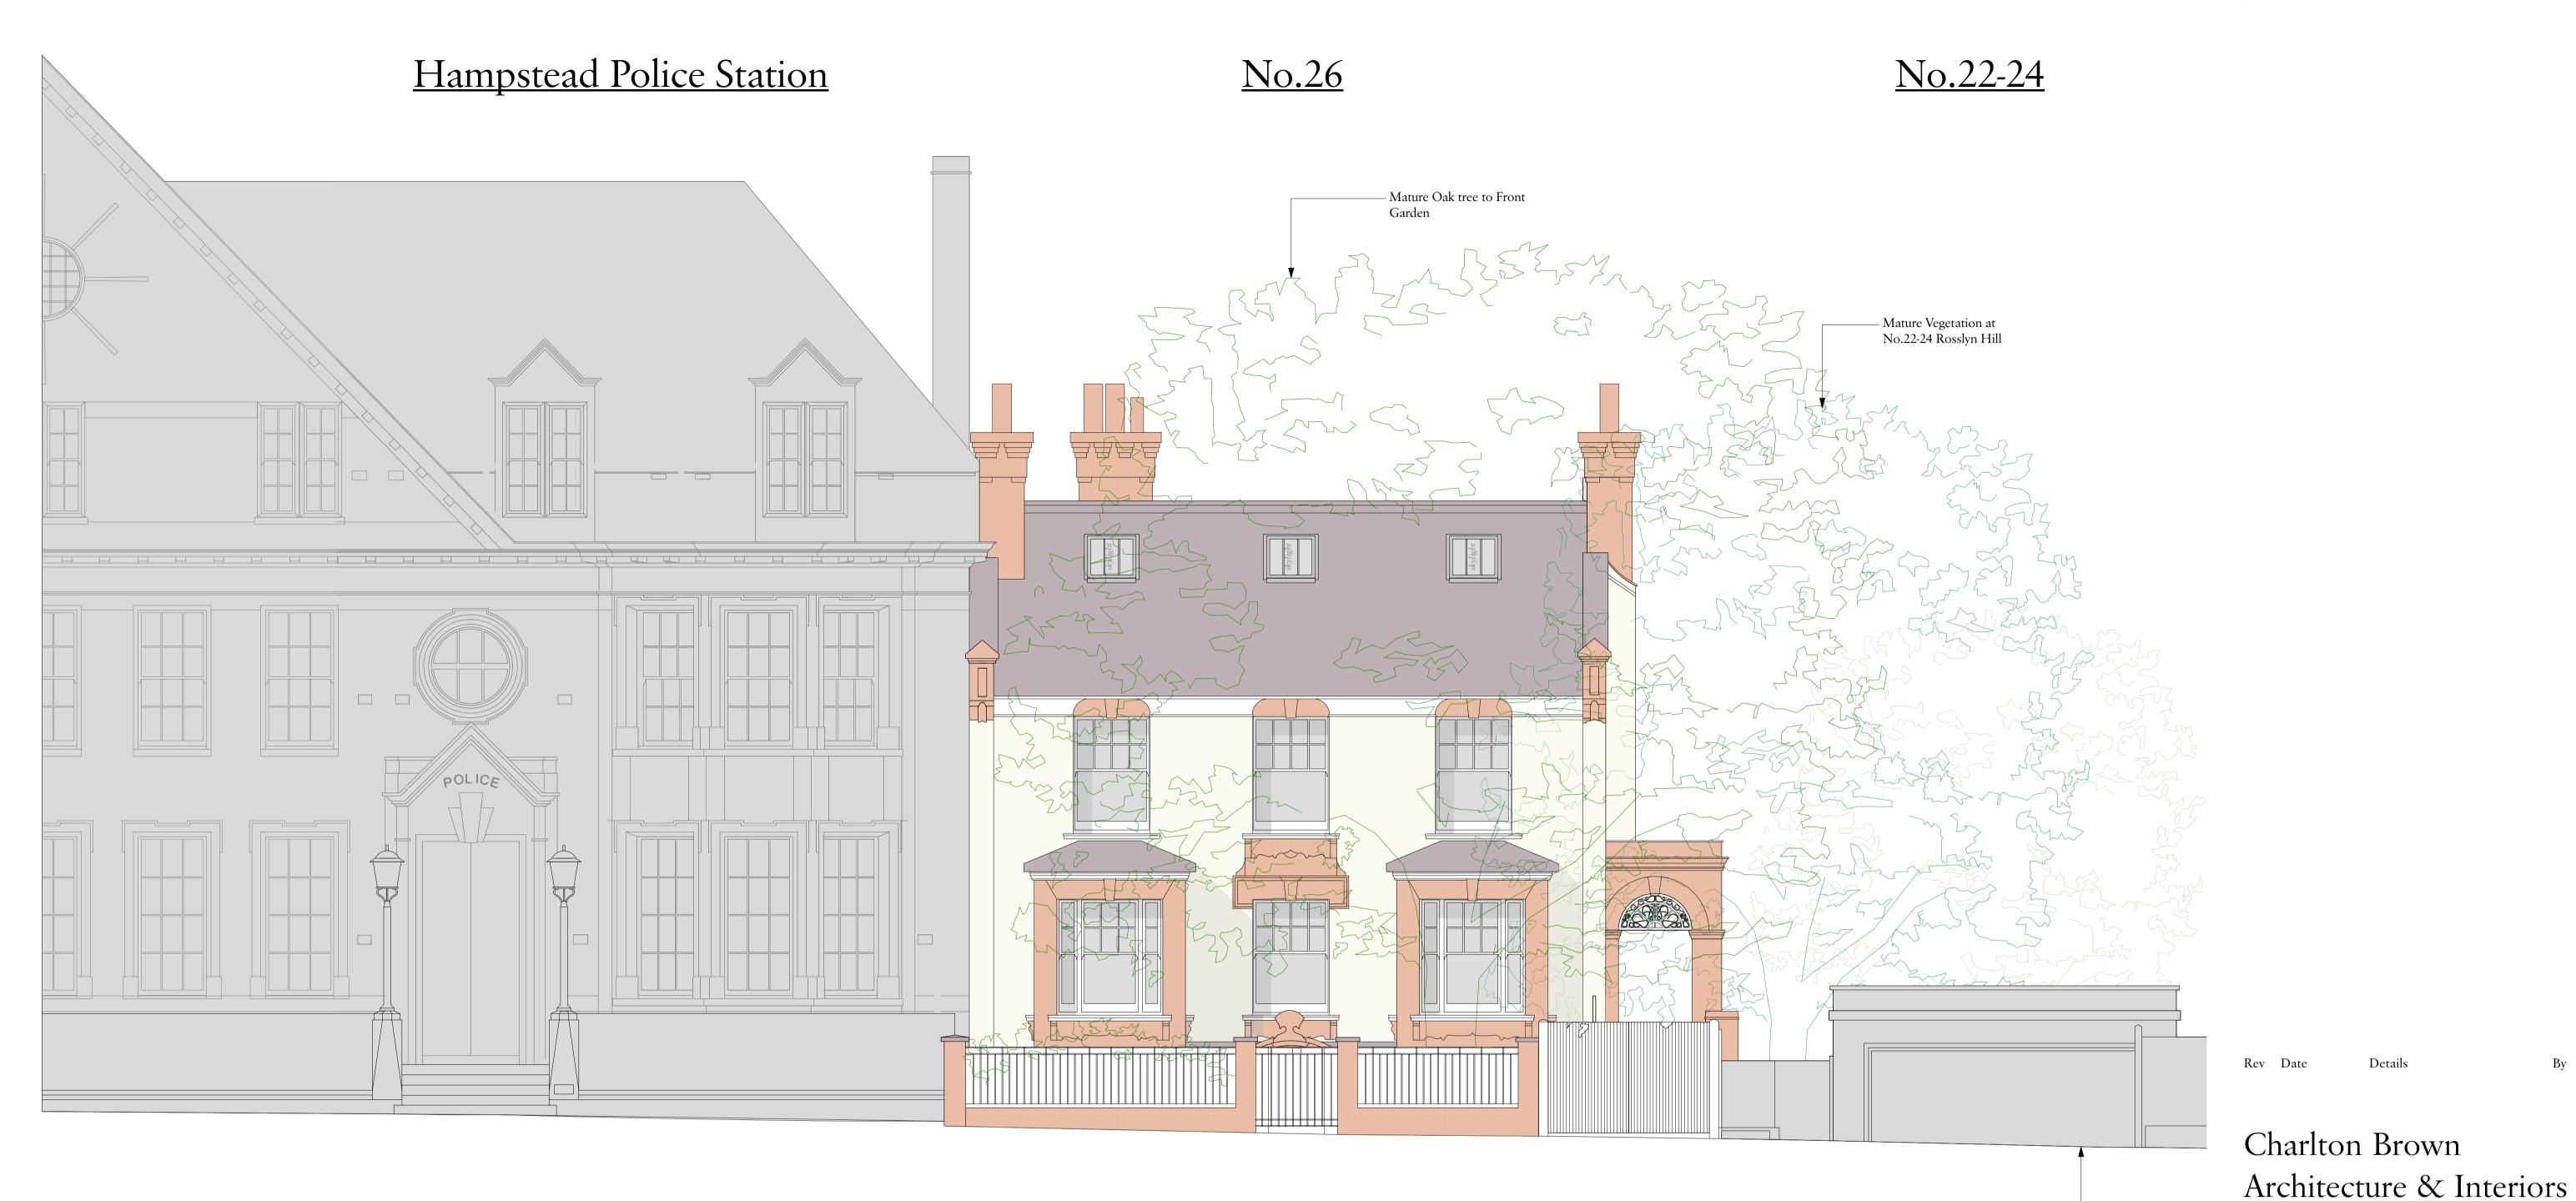

26 Rosslyn Hill

Drawing Title

West Elevation - Front

Date Drawn Checked 18/01/2022 ML CP

Scale

1:50@A1/1:100@A3

Issue Status

PLANNING

Project Number

21040

Drawing Number Revision PL-00-300-A

Roof Tiles
to match existing

Painted Render
to match existing

Existing red brickwork
Where demolished reclaimed brickwork
to match existing is proposed

Proposed Materials

Lead Roof above portico

Existing yellow brickwork
Where demolished reclaimed brickwork
to match existing is proposed

Existing Garage at No.22-24 Rosslyn Hill –

Charlton Brown

Details