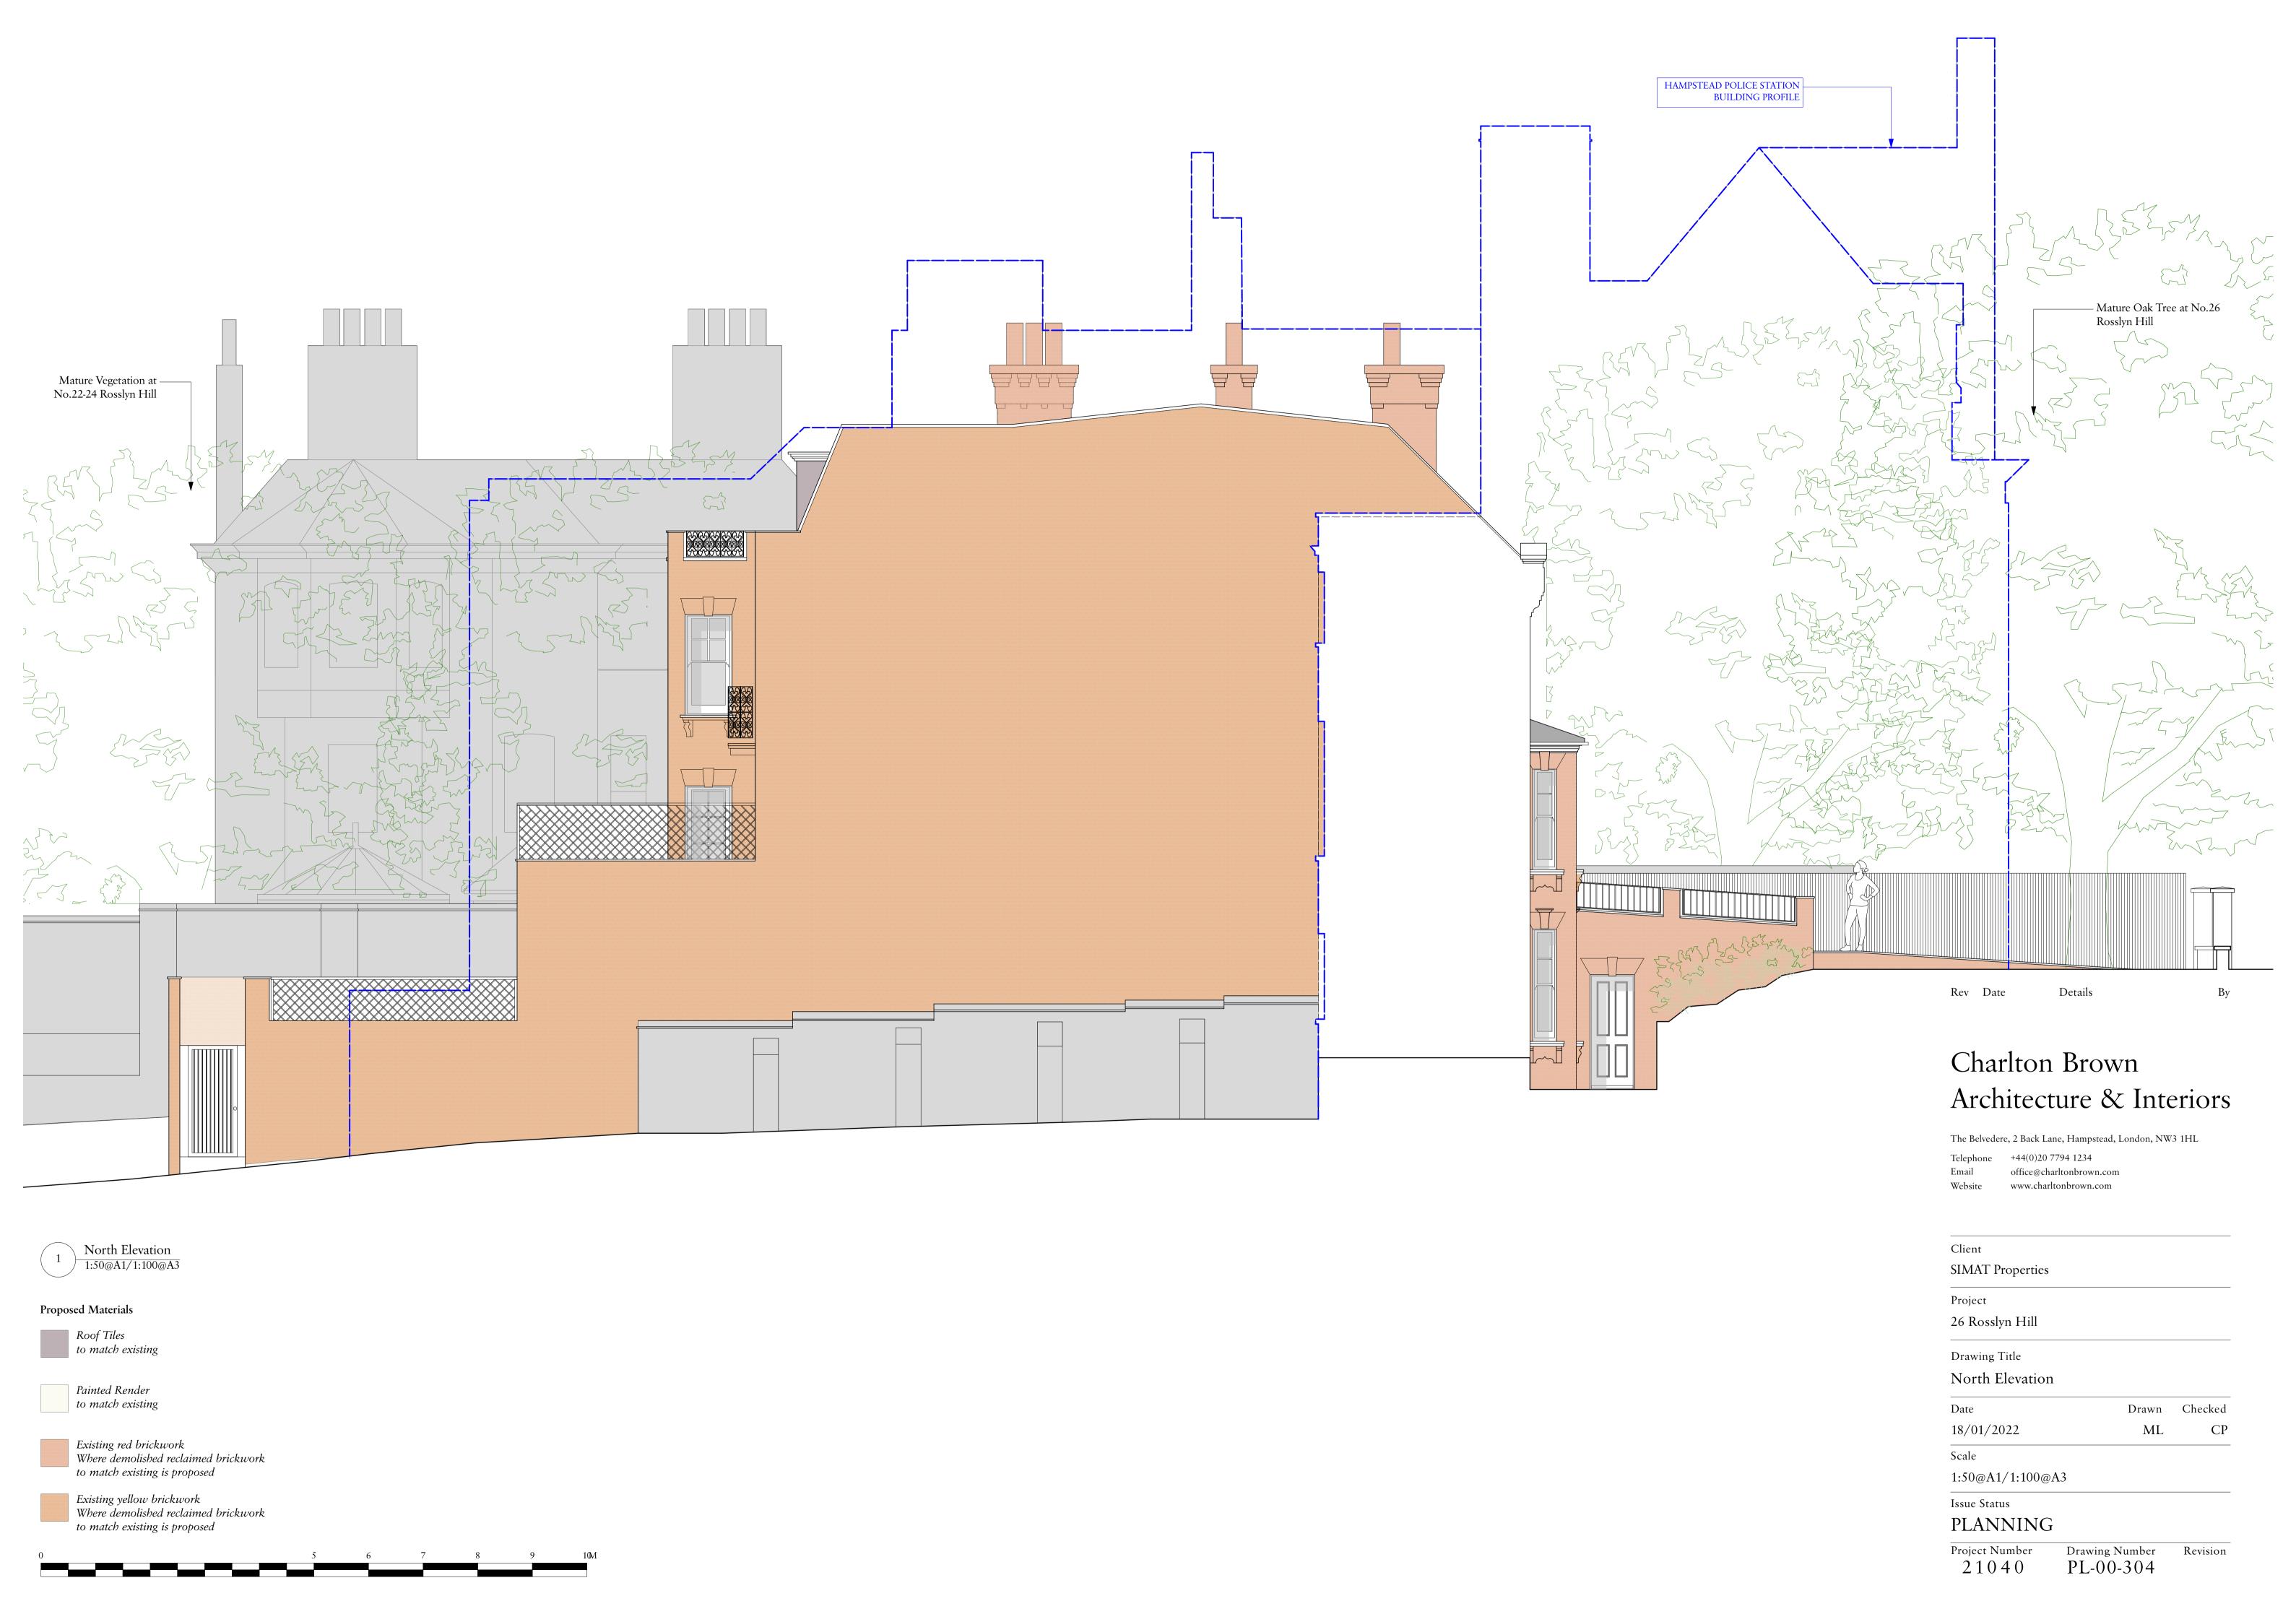

### Charlton Brown Architecture & Interiors

The Belvedere, 2 Back Lane, Hampstead, London, NW3 1HL

Telephone +44(0)20 7794 1234
Email office@charltonbrown.com
Website www.charltonbrown.com

Client

SIMAT Properties

Project

Rev Date

26 Rosslyn Hill

Drawing Title

East Elevation - Rear Boundary

Date Drawn Checked 18/01/2022 ML CP

Scale

1:50@A1/1:100@A3

Issue Status

PLANNING

Project Number 21040

Drawing Number Revision PL-00-303-B

Existing yellow brickwork
Where demolished reclaimed brickwork
to match existing is proposed

to match existing is proposed

Where demolished reclaimed brickwork

Roof Tiles

to match existing

Painted Render to match existing

Existing red brickwork