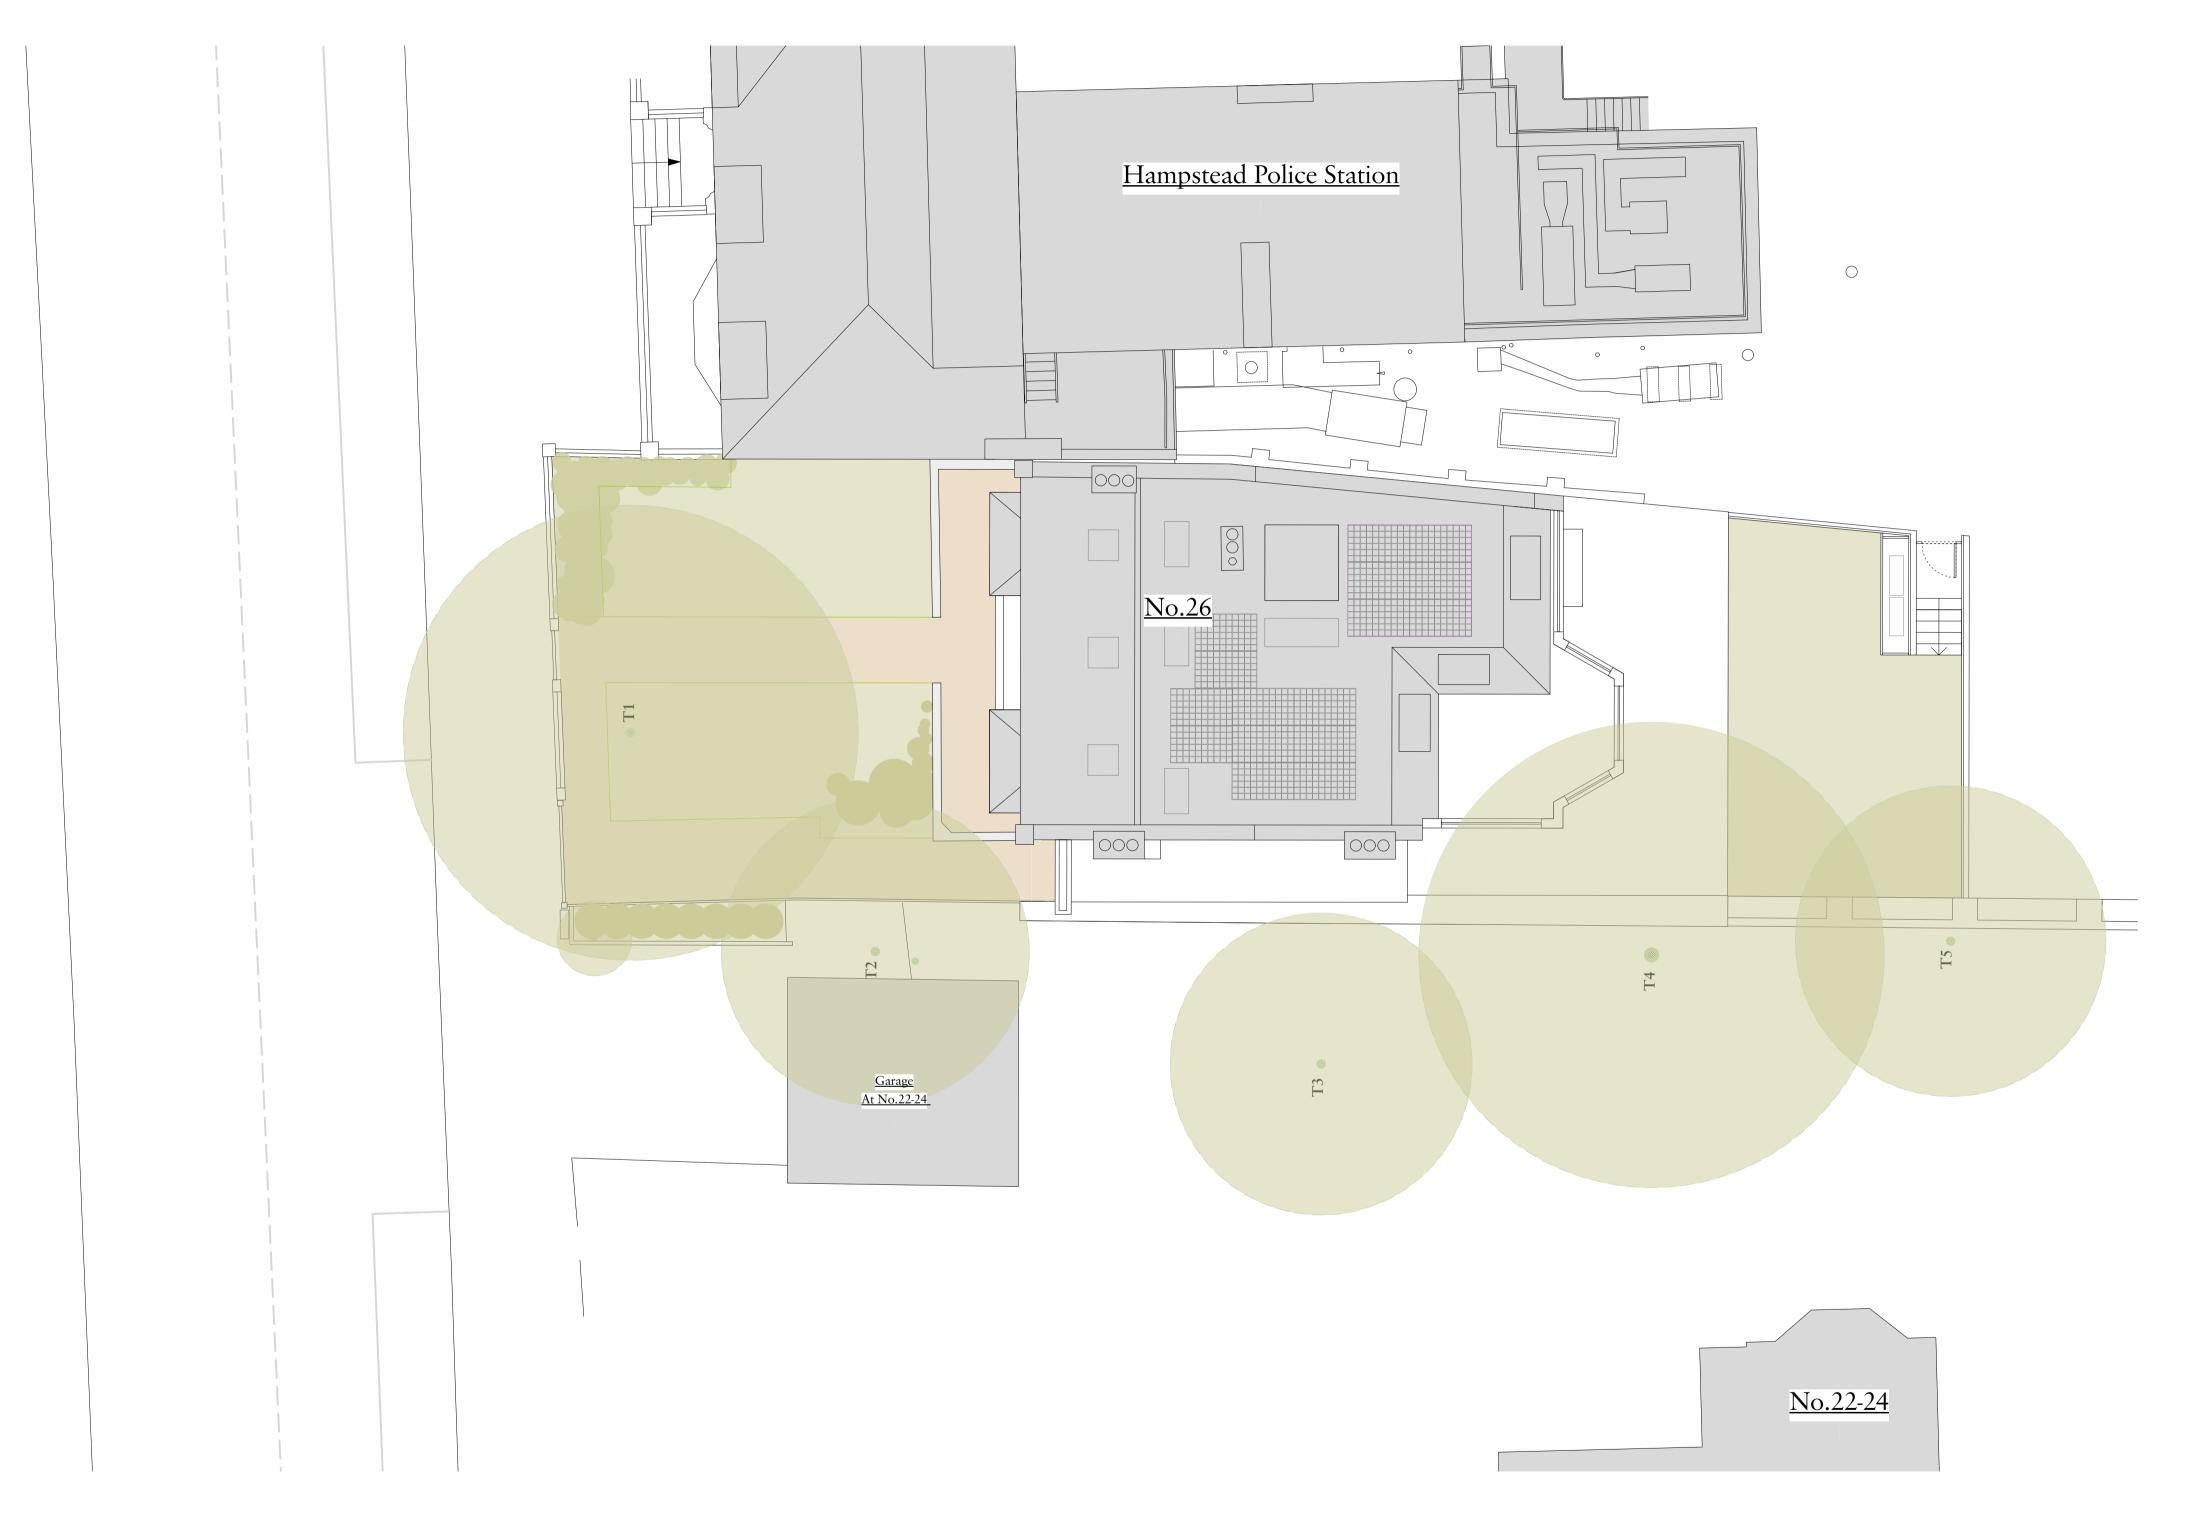

Site Plan
1:100@A1/1:200@A3

5 6 7 8 9 104

Rev Date

Details

| ite Plan |  |
|----------|--|
| late     |  |

Date Drawn Checked 25/03/2022 ML CP

Scale

1:100@A1/1:200@A3

Issue Status
PLANNING

Project Number Drawing Number Revision PL-00-002

Access
1:100@A1/1:200@A3

5 6 7 8 9 104