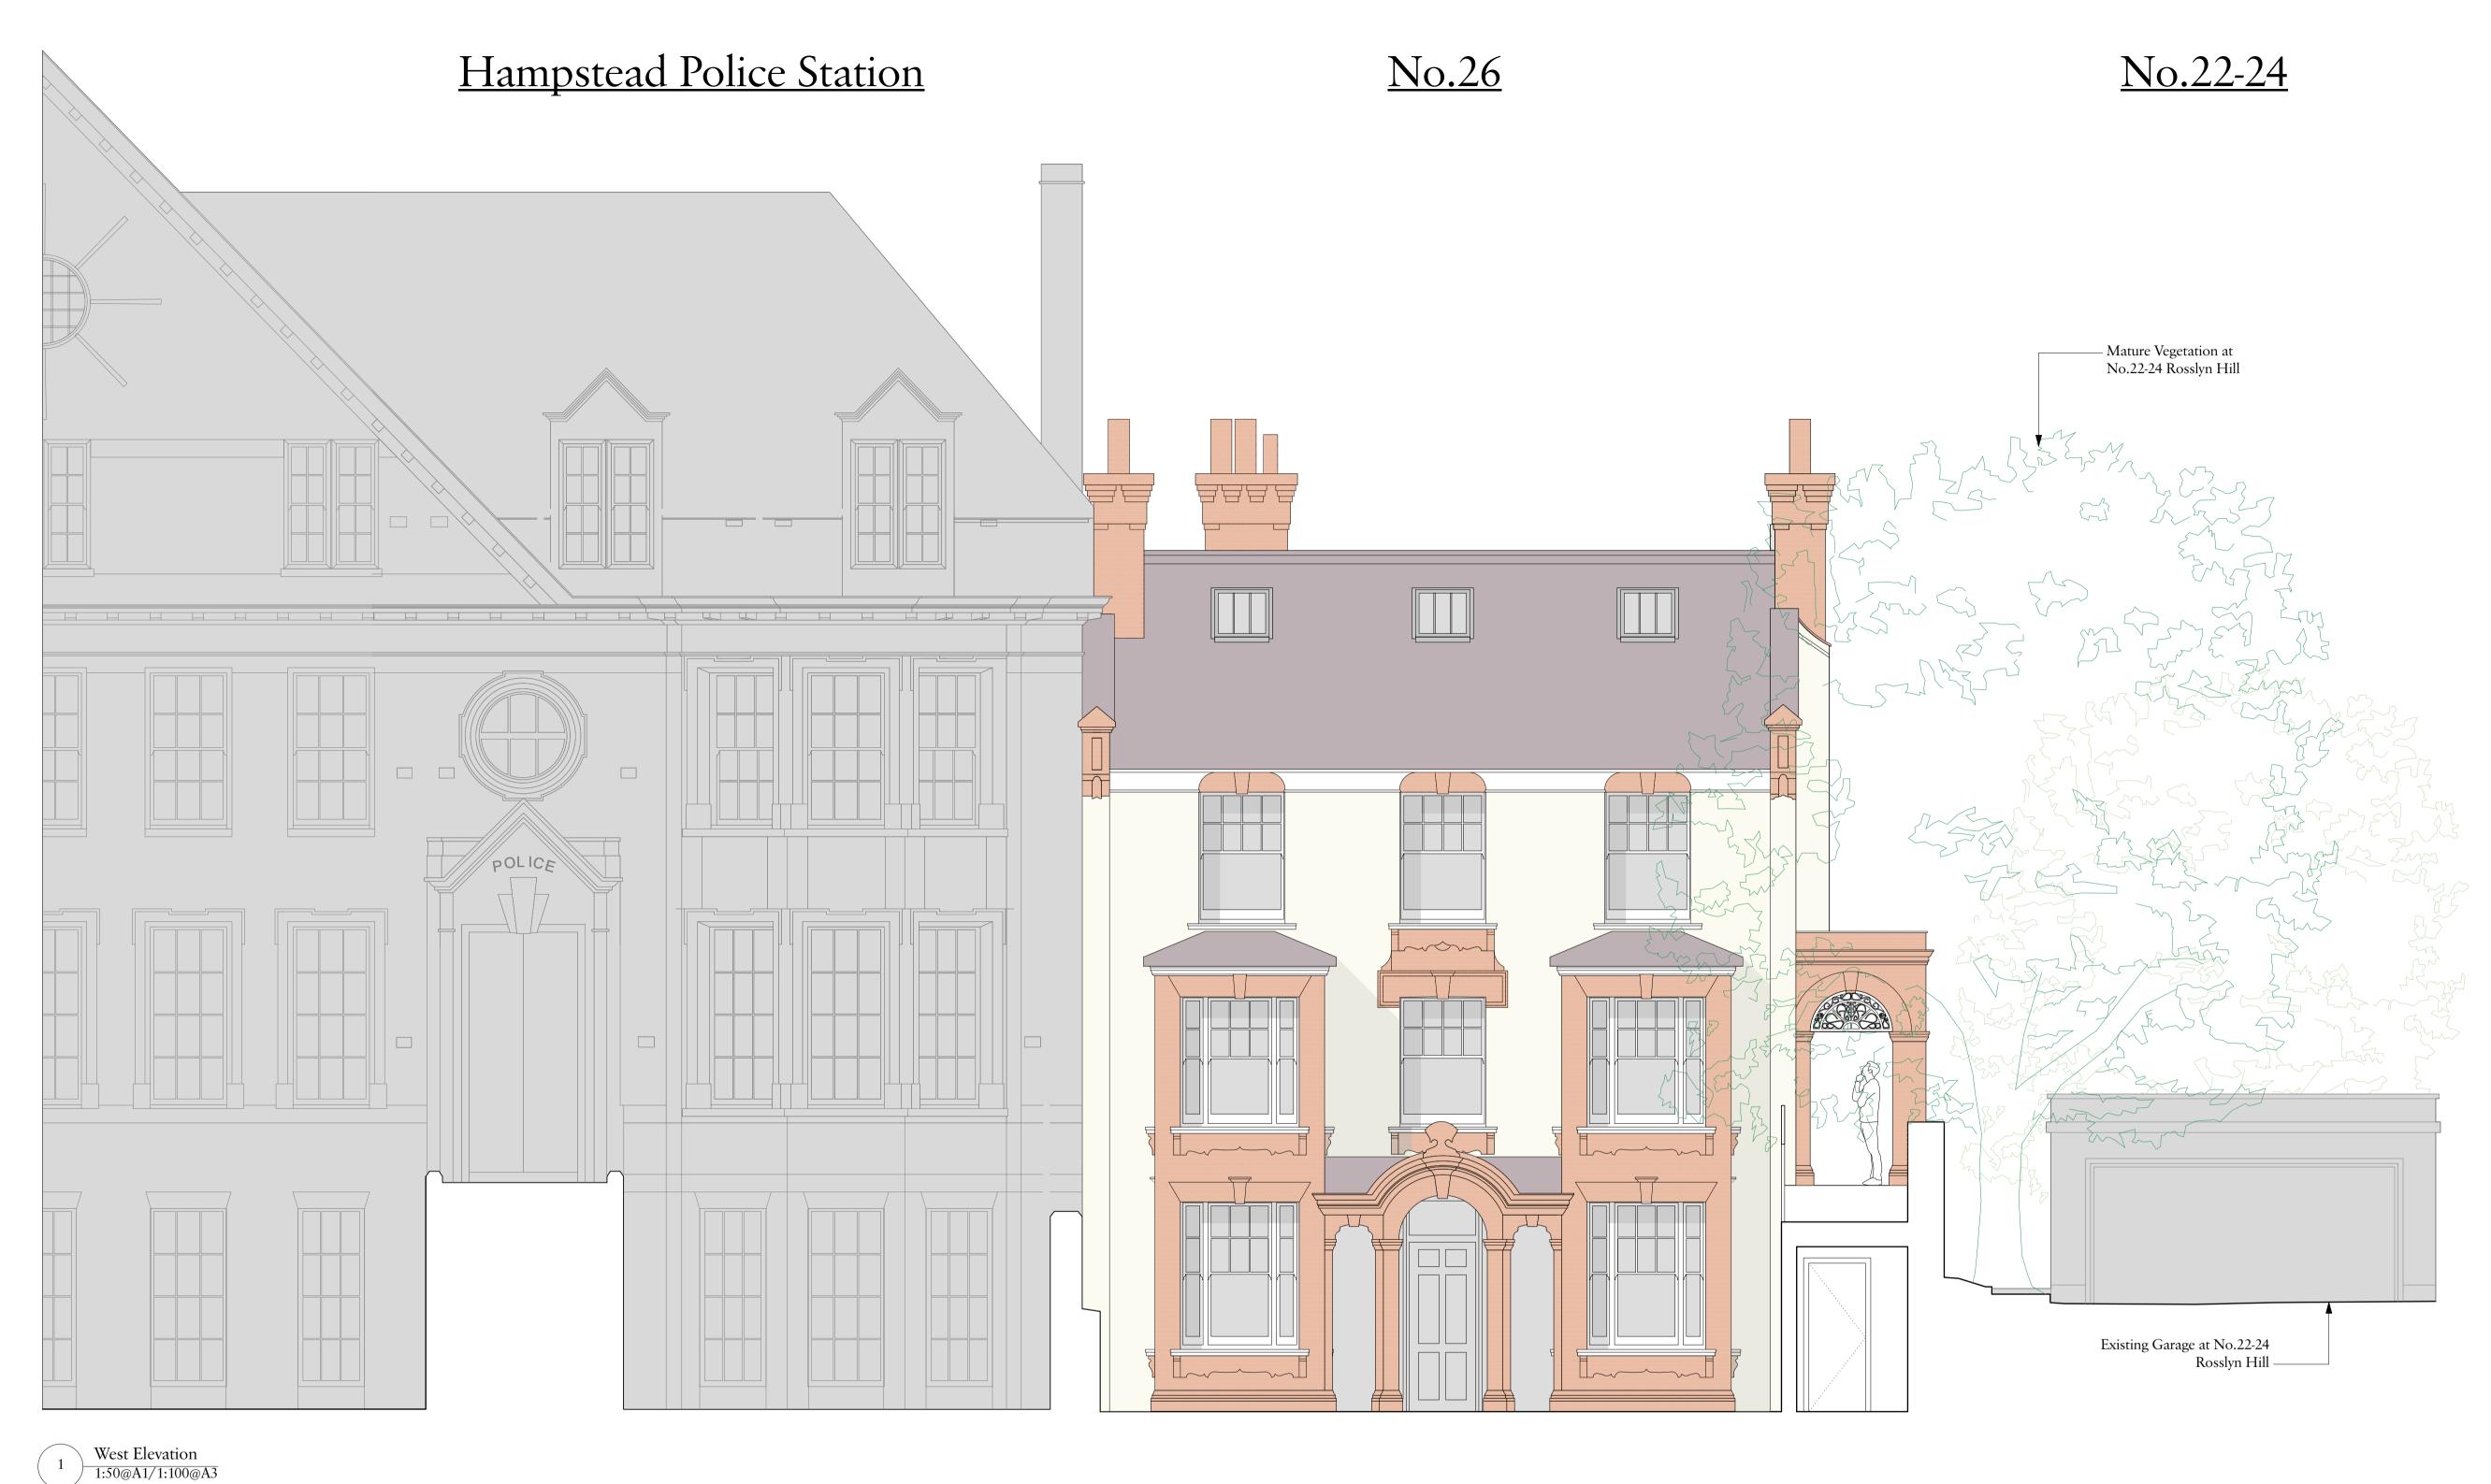

26 Rosslyn Hill

Drawing Title

West Elevation - Front

Date Drawn Checked 18/01/2022 ML CP

Scale

1:50@A1/1:100@A3

Issue Status

PLANNING

Project Number

21040

Drawing Number Revision PL-00-300-A

Roof Tiles
to match existing

Painted Render
to match existing

Existing red brickwork
Where demolished reclaimed brickwork
to match existing is proposed

Proposed Materials

Lead Roof above portico

Existing yellow brickwork
Where demolished reclaimed brickwork
to match existing is proposed

Existing Garage at No.22-24 Rosslyn Hill –

Charlton Brown

Details