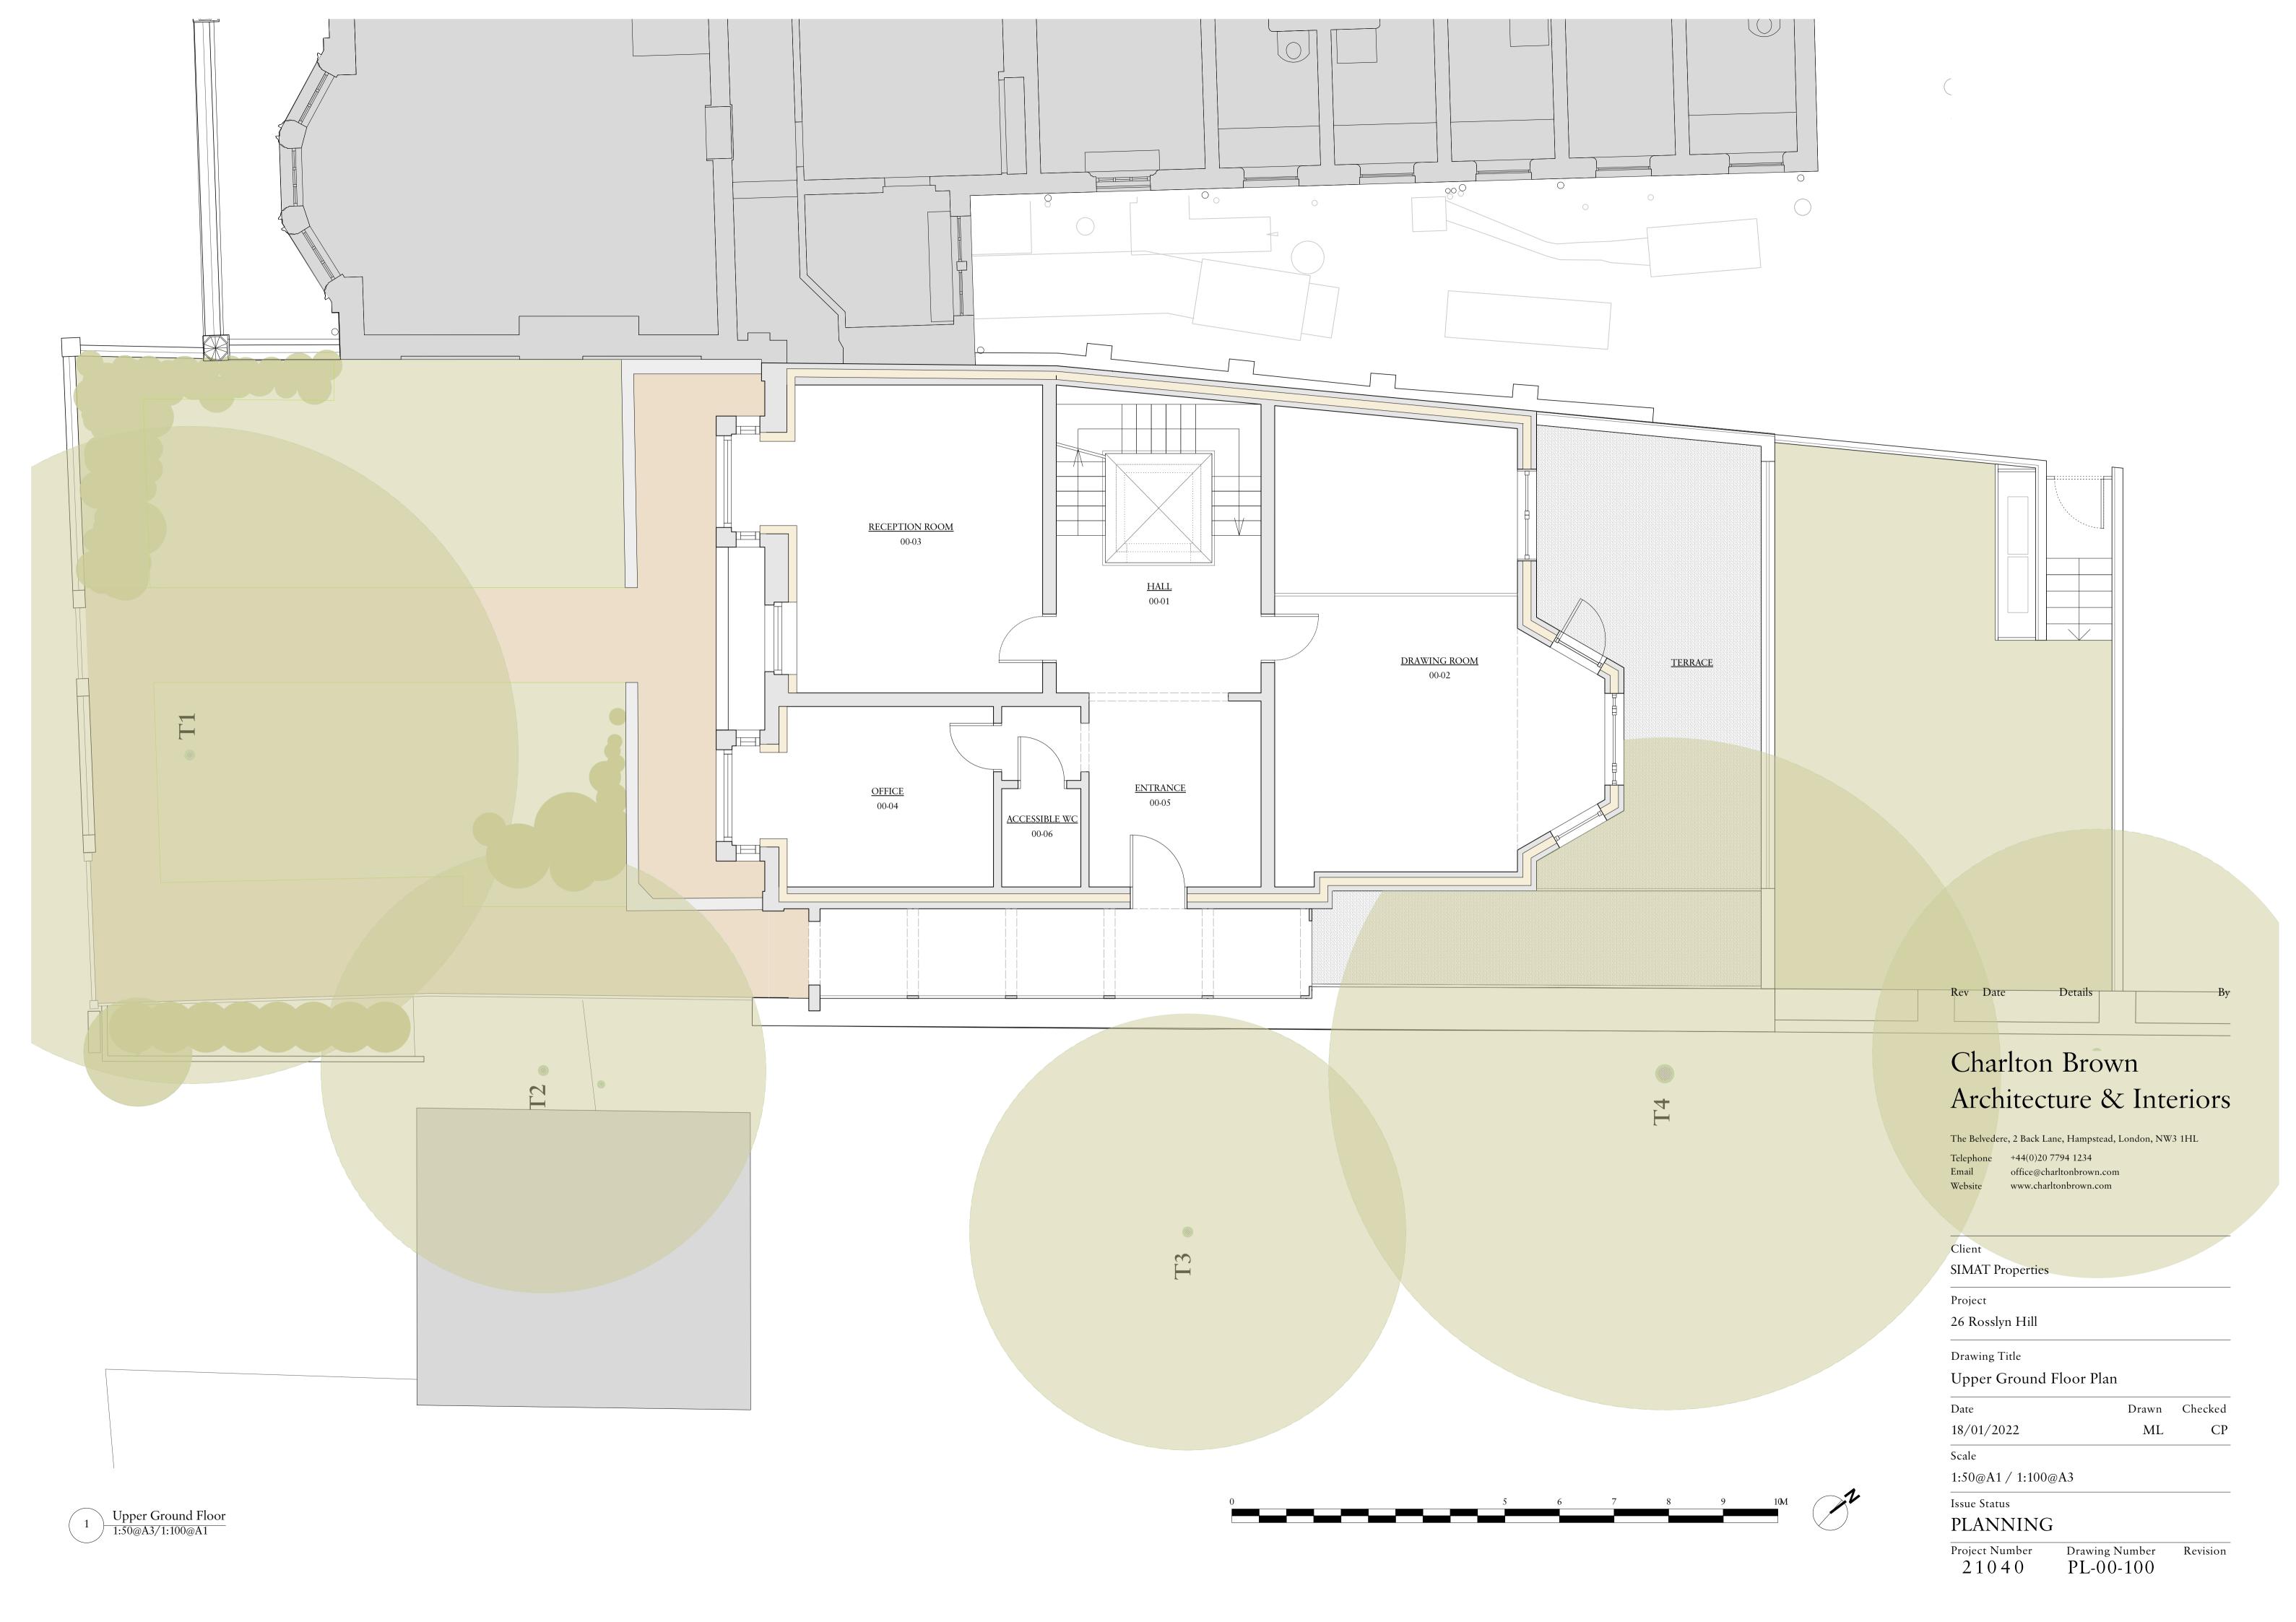

### Architecture & Interiors

The Belvedere, 2 Back Lane, Hampstead, London, NW3 1HL
Telephone +44(0)20 7794 1234

Email office@charltonbrown.com
Website www.charltonbrown.com

Rev Date

Client
SIMAT Properties
Project

26 Rosslyn Hill

Drawing Title

West Elevation - Front

Date Drawn Checked 18/01/2022 ML CP

Scale

1:50@A1/1:100@A3

Issue Status

PLANNING

Project Number

21040

Drawing Number Revision PL-00-300-A

Roof Tiles
to match existing

Painted Render
to match existing

Existing red brickwork
Where demolished reclaimed brickwork
to match existing is proposed