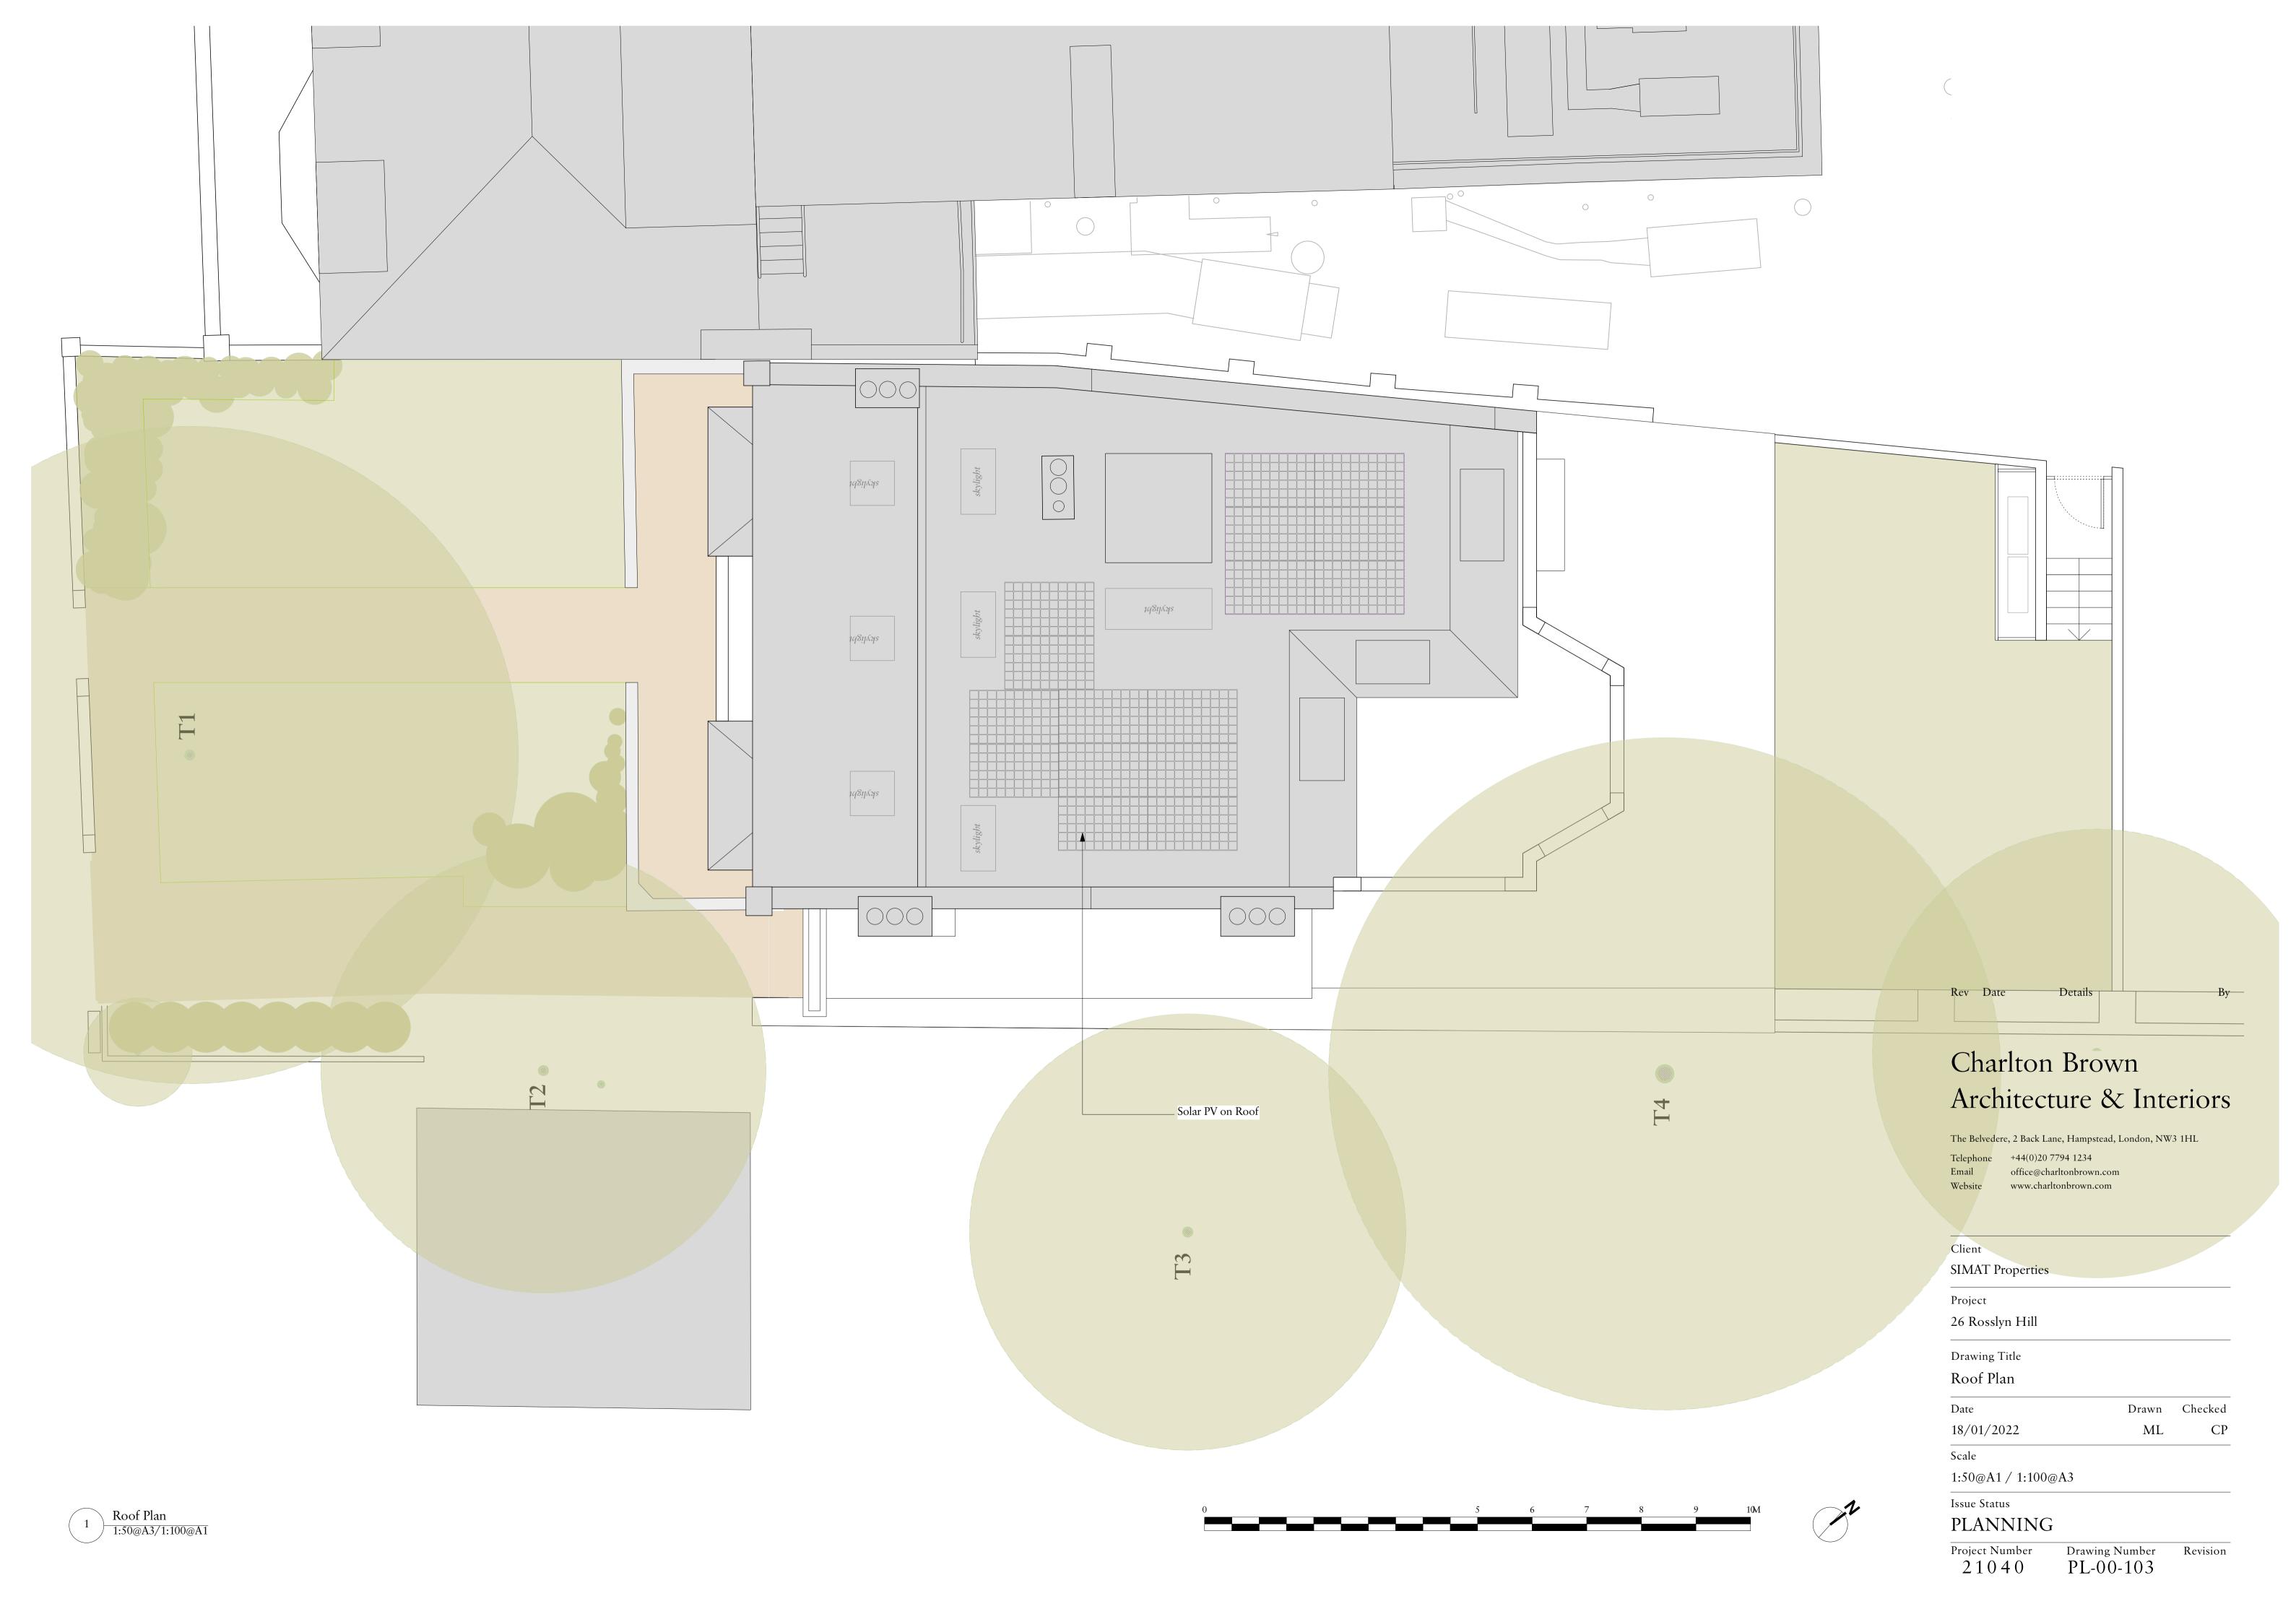

roject          |  |
| 26 Rosslyn Hill  |  |

| ite Plan |  |
|----------|--|
| late     |  |

Date Drawn Checked 25/03/2022 ML CP

Scale

1:100@A1/1:200@A3

Issue Status
PLANNING

Project Number Drawing Number Revision PL-00-002



Access
1:100@A1/1:200@A3

5 6 7 8 9 104

Rev Date Details

# Charlton Brown Architecture & Interiors

The Belvedere, 2 Back Lane, Hampstead, London, NW3 1HL

Telephone +44(0)20 7794 1234
Email office@charltonbrown.com
Website www.charltonbrown.com

| Client           |  |
|------------------|--|
| SIMAT Properties |  |
| Project          |  |
| 26 Rosslyn Hill  |  |

| Access |  |  |
|--------|--|--|
| Date   |  |  |

Date Drawn Checked 25/03/2022 ML CP

Scale

1:100@A1/1:200@A3

Issue Status

PLANNING

Project Number Drawing Number Revision PL-00-003













Section EE
Scale: 1:50

5 6 7 8 9 10M

Important note

© Copyright - Charlton Brown Architects Ltd

All dimensions in millimetres. Where dimensions are not given, drawings must not be scaled and the matter referred back to Charlton Brown Architects.

All dimensions and conditions are to be checked on site by the contractor prior to preparing drawings or commencing any work. The contractor is responsible for checking that there is no conflict between site dimensions and drawn dimensions.

In the event of any detail or dimensional conflict between Charlton Brown Architects drawings, the matter must be referred back to Charlton Brown Architects for clarification



Rev Date Details

# Charlton Brown Architecture & Interiors

The Belvedere, 2 Back Lane, Hampstead, London, NW3 1HL

Telephon