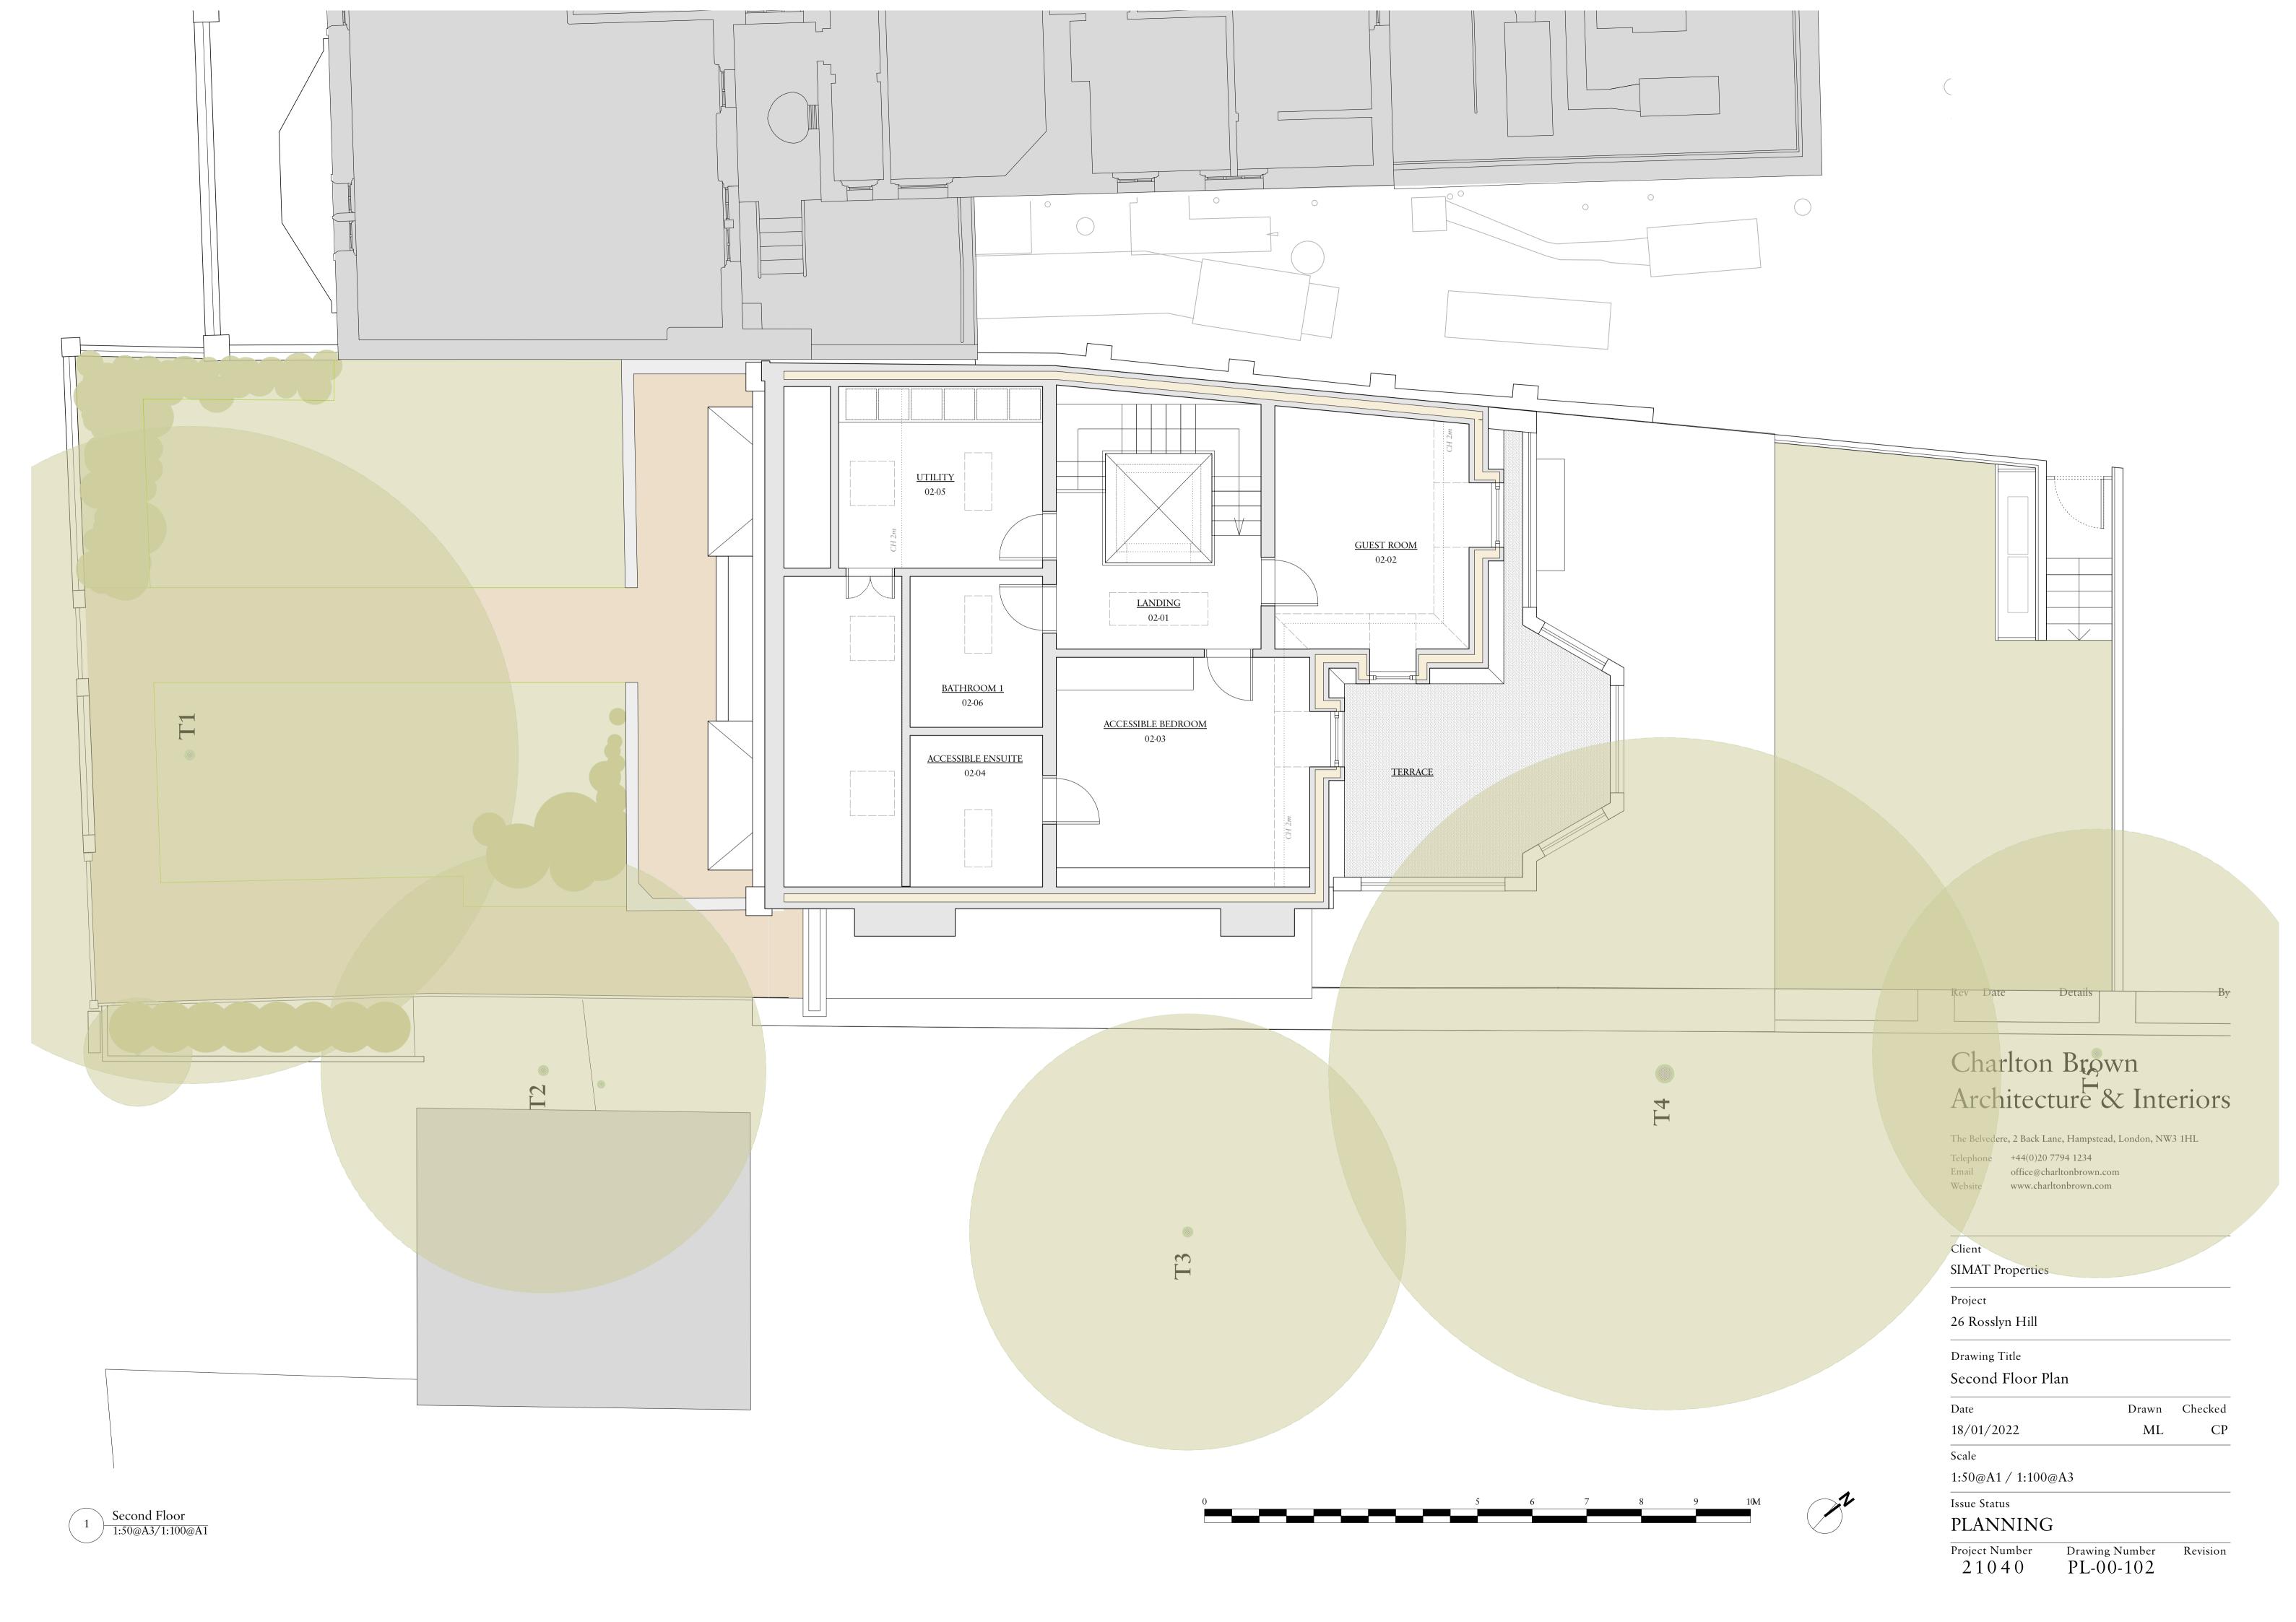

# Charlton Brown Architecture & Interiors

The Belvedere, 2 Back Lane, Hampstead, London, NW3 1HL

Telephone +44(0)20 7794 1234
Email office@charltonbrown.com
Website www.charltonbrown.com

Client
SIMAT Properties
Project
26 Rosslyn Hill
Drawing Title

Proposed Section EE

Date Drawn Checked 14/09/2022 TG

Scale

1:50 @ A1/ 1:100 @ A3

Issue Status

PLANNING

Project Number Drawing Number Revision 21040 PL-00-205

Charlton Brown