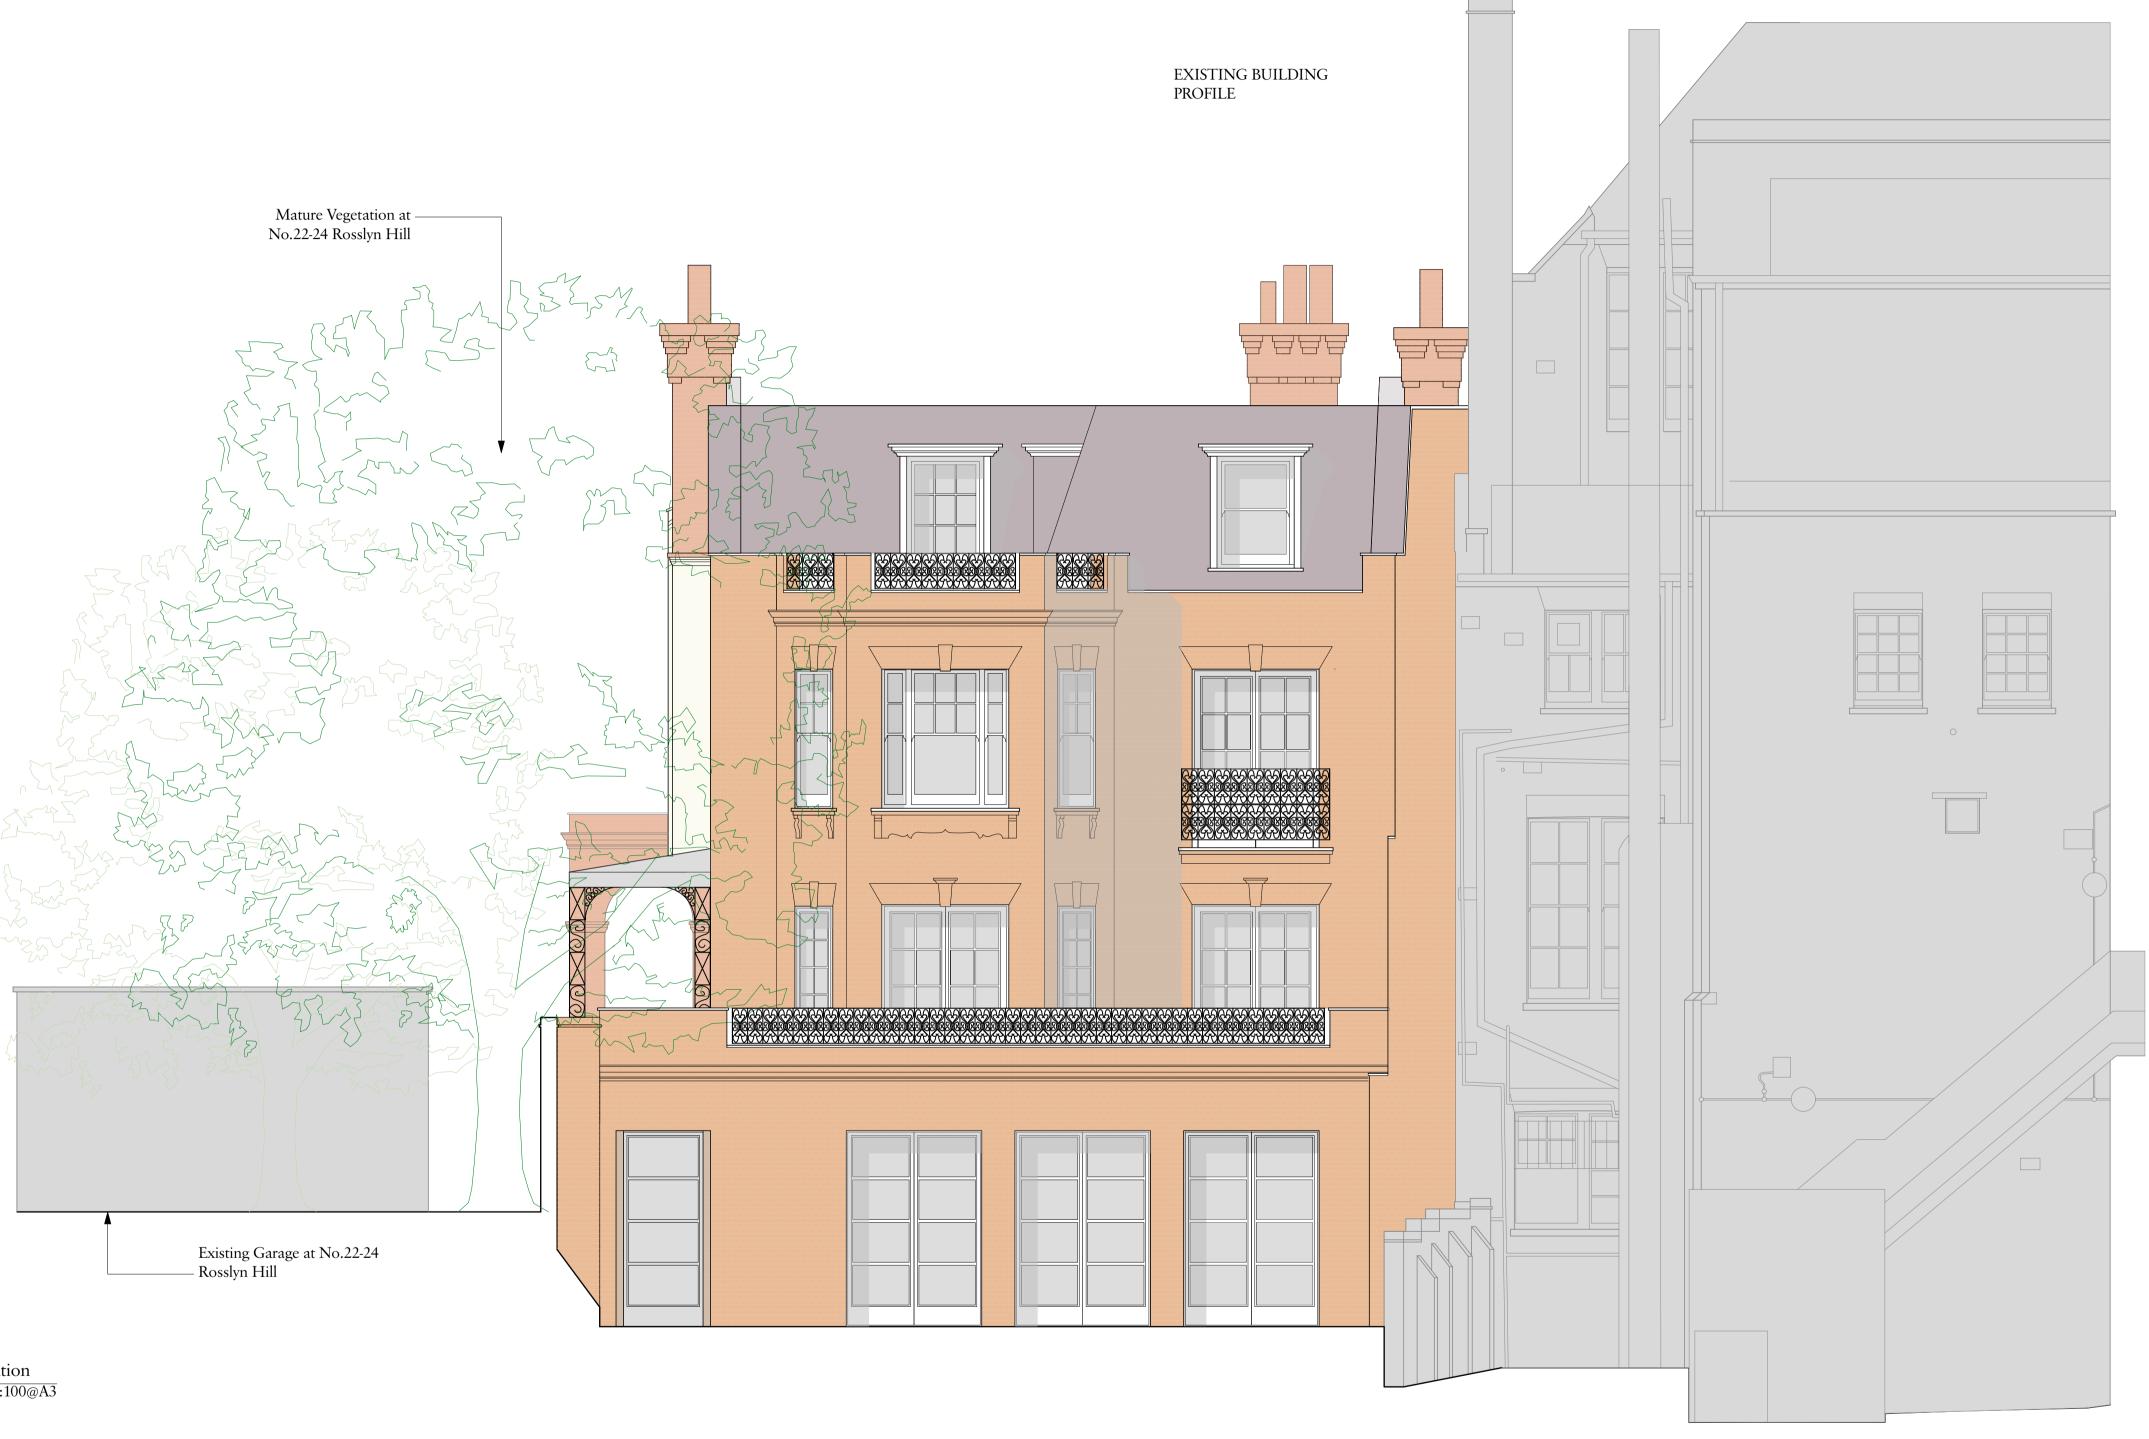

South Elevation - Boundary

Date Drawn Checked 18/01/2022 ML CP

Scale

1:50@A1/1:100@A3

Issue Status

PLANNING

Project Number Drawing Number Revision PL-00-301-B

East Elevation
1:50@A1/1:100@A3

**Proposed Materials** 

Lead Roof above portico

Roof Tiles to match existing

Painted Render to match existing

Existing red brickwork
Where demolished reclaimed brickwork
to match existing is proposed

Existing yellow brickwork
Where demolished reclaimed brickwork
to match existing is proposed