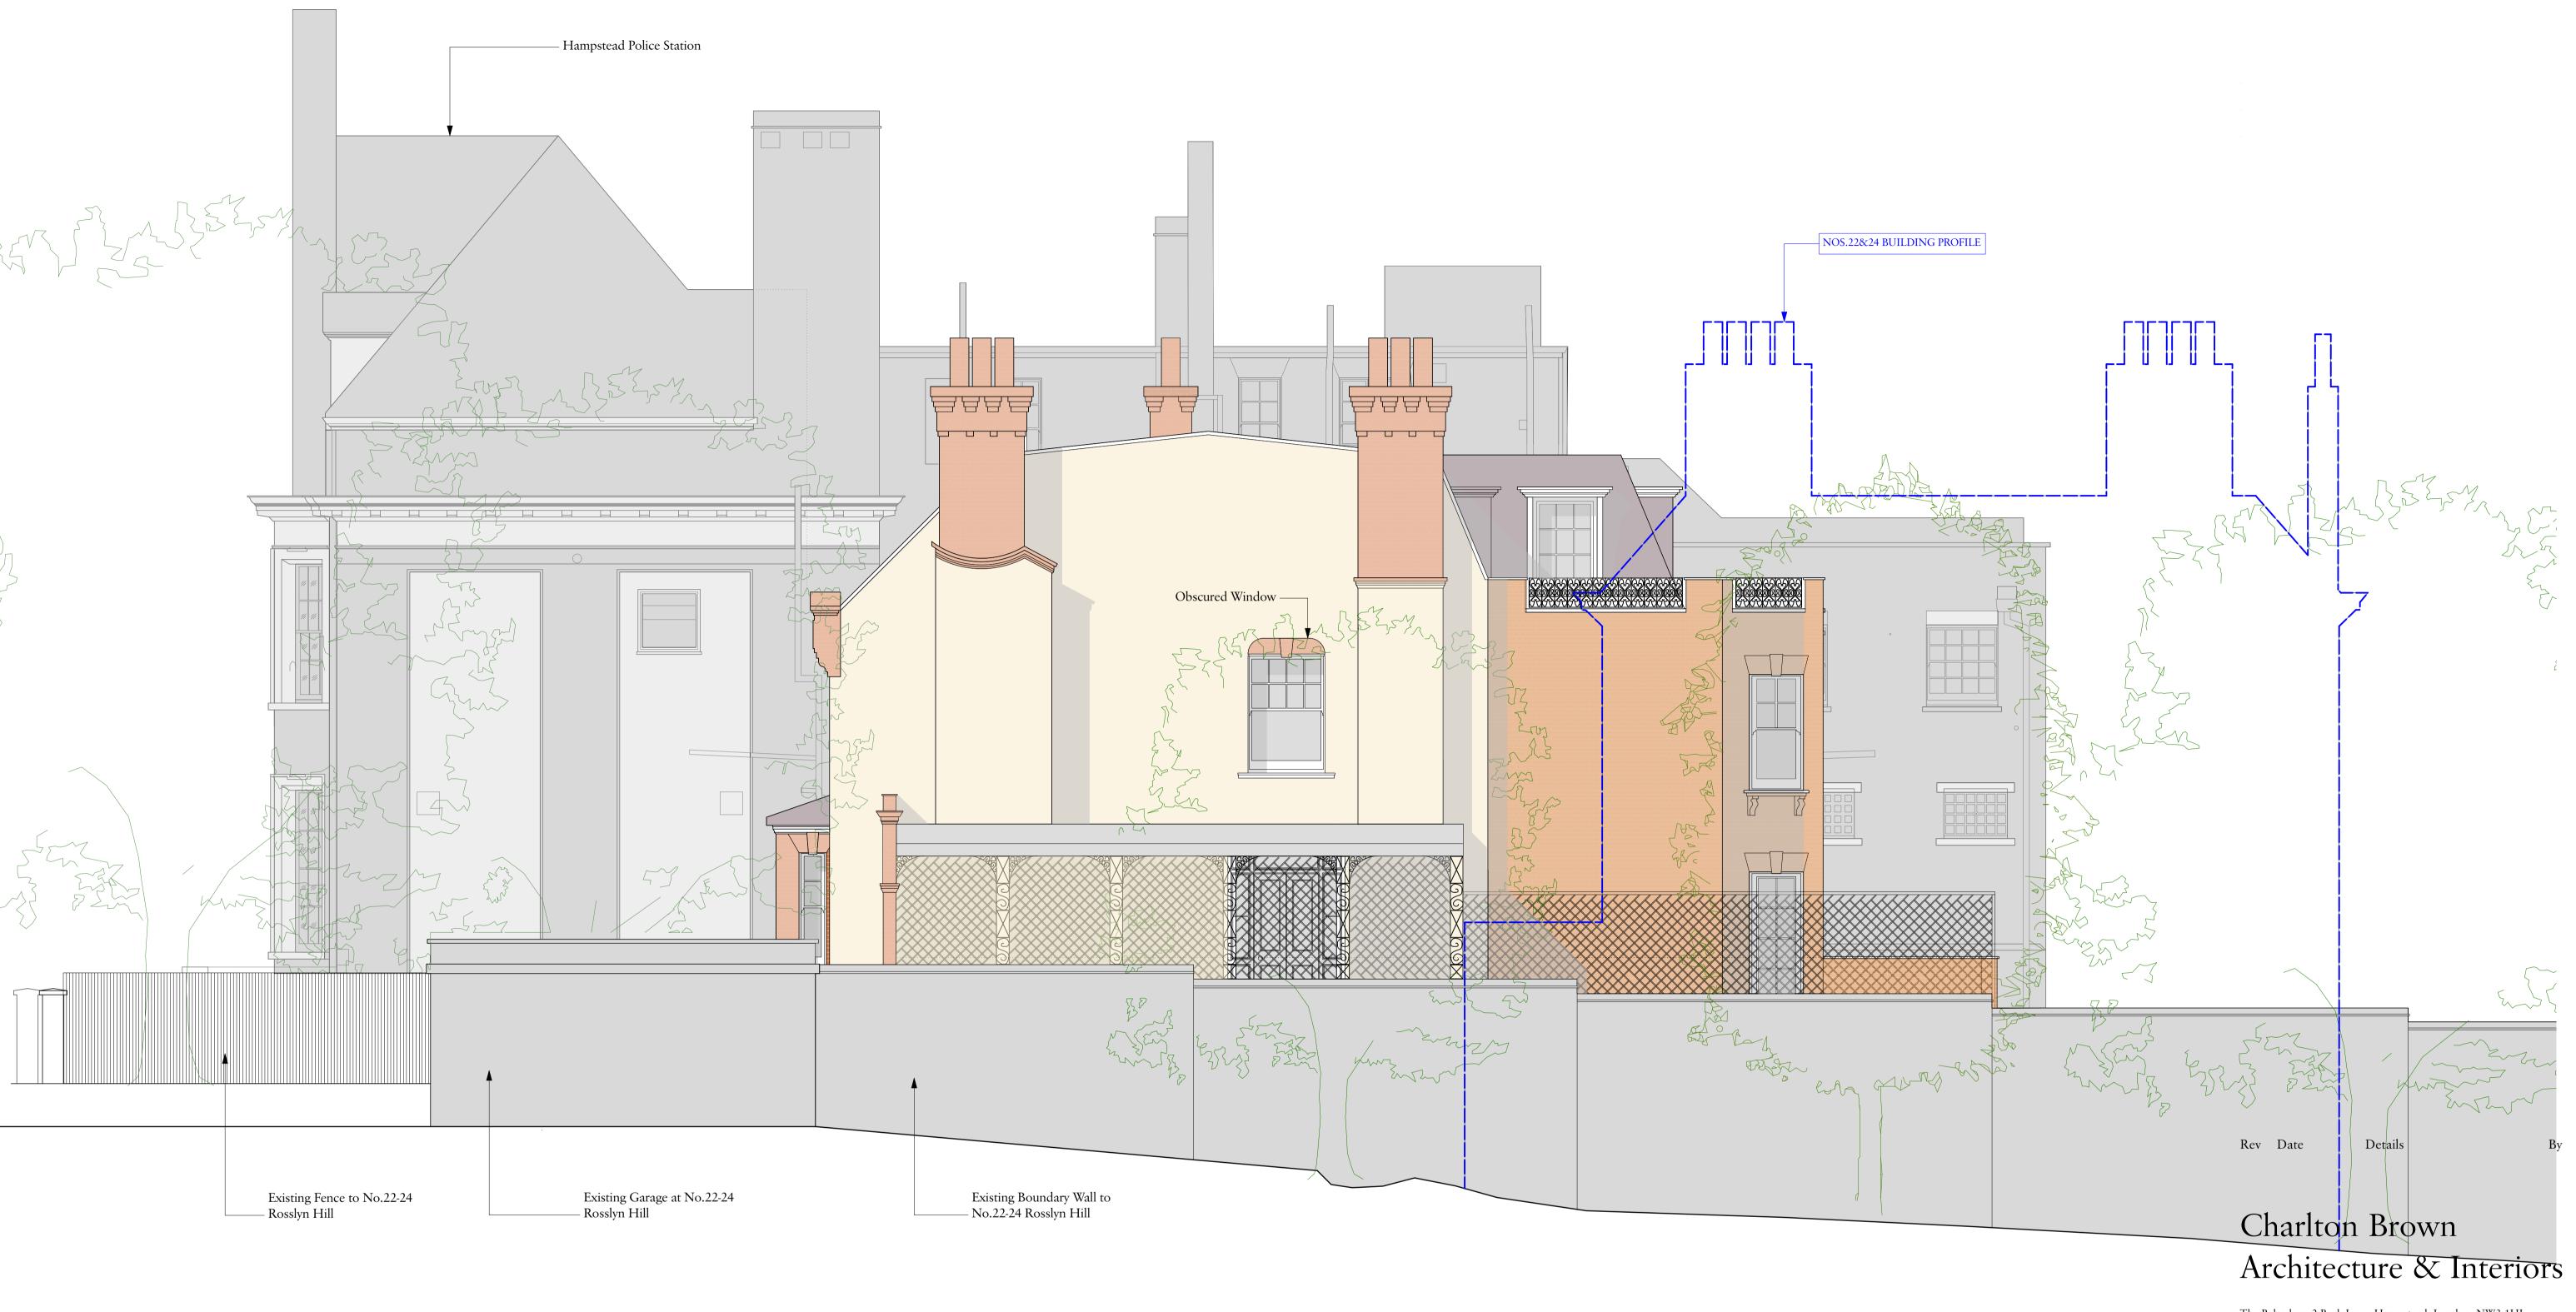

### Charlton Brown Architecture & Interiors

The Belvedere, 2 Back Lane, Hampstead, London, NW3 1HL

Telephone +44(0)20 7794 1234
Email office@charltonbrown.com
Website www.charltonbrown.com

Client

SIMAT Properties

Project

Rev Date

26 Rosslyn Hill

Drawing Title

East Elevation - Rear Boundary

Date Drawn Checked 18/01/2022 ML CP

Scale

1:50@A1/1:100@A3

Issue Status

PLANNING

Project Number 21040

Drawing Number Revision PL-00-303-B

Existing yellow brickwork
Where demolished reclaimed brickwork
to match existing is proposed

to match existing is proposed

Where demolished reclaimed brickwork