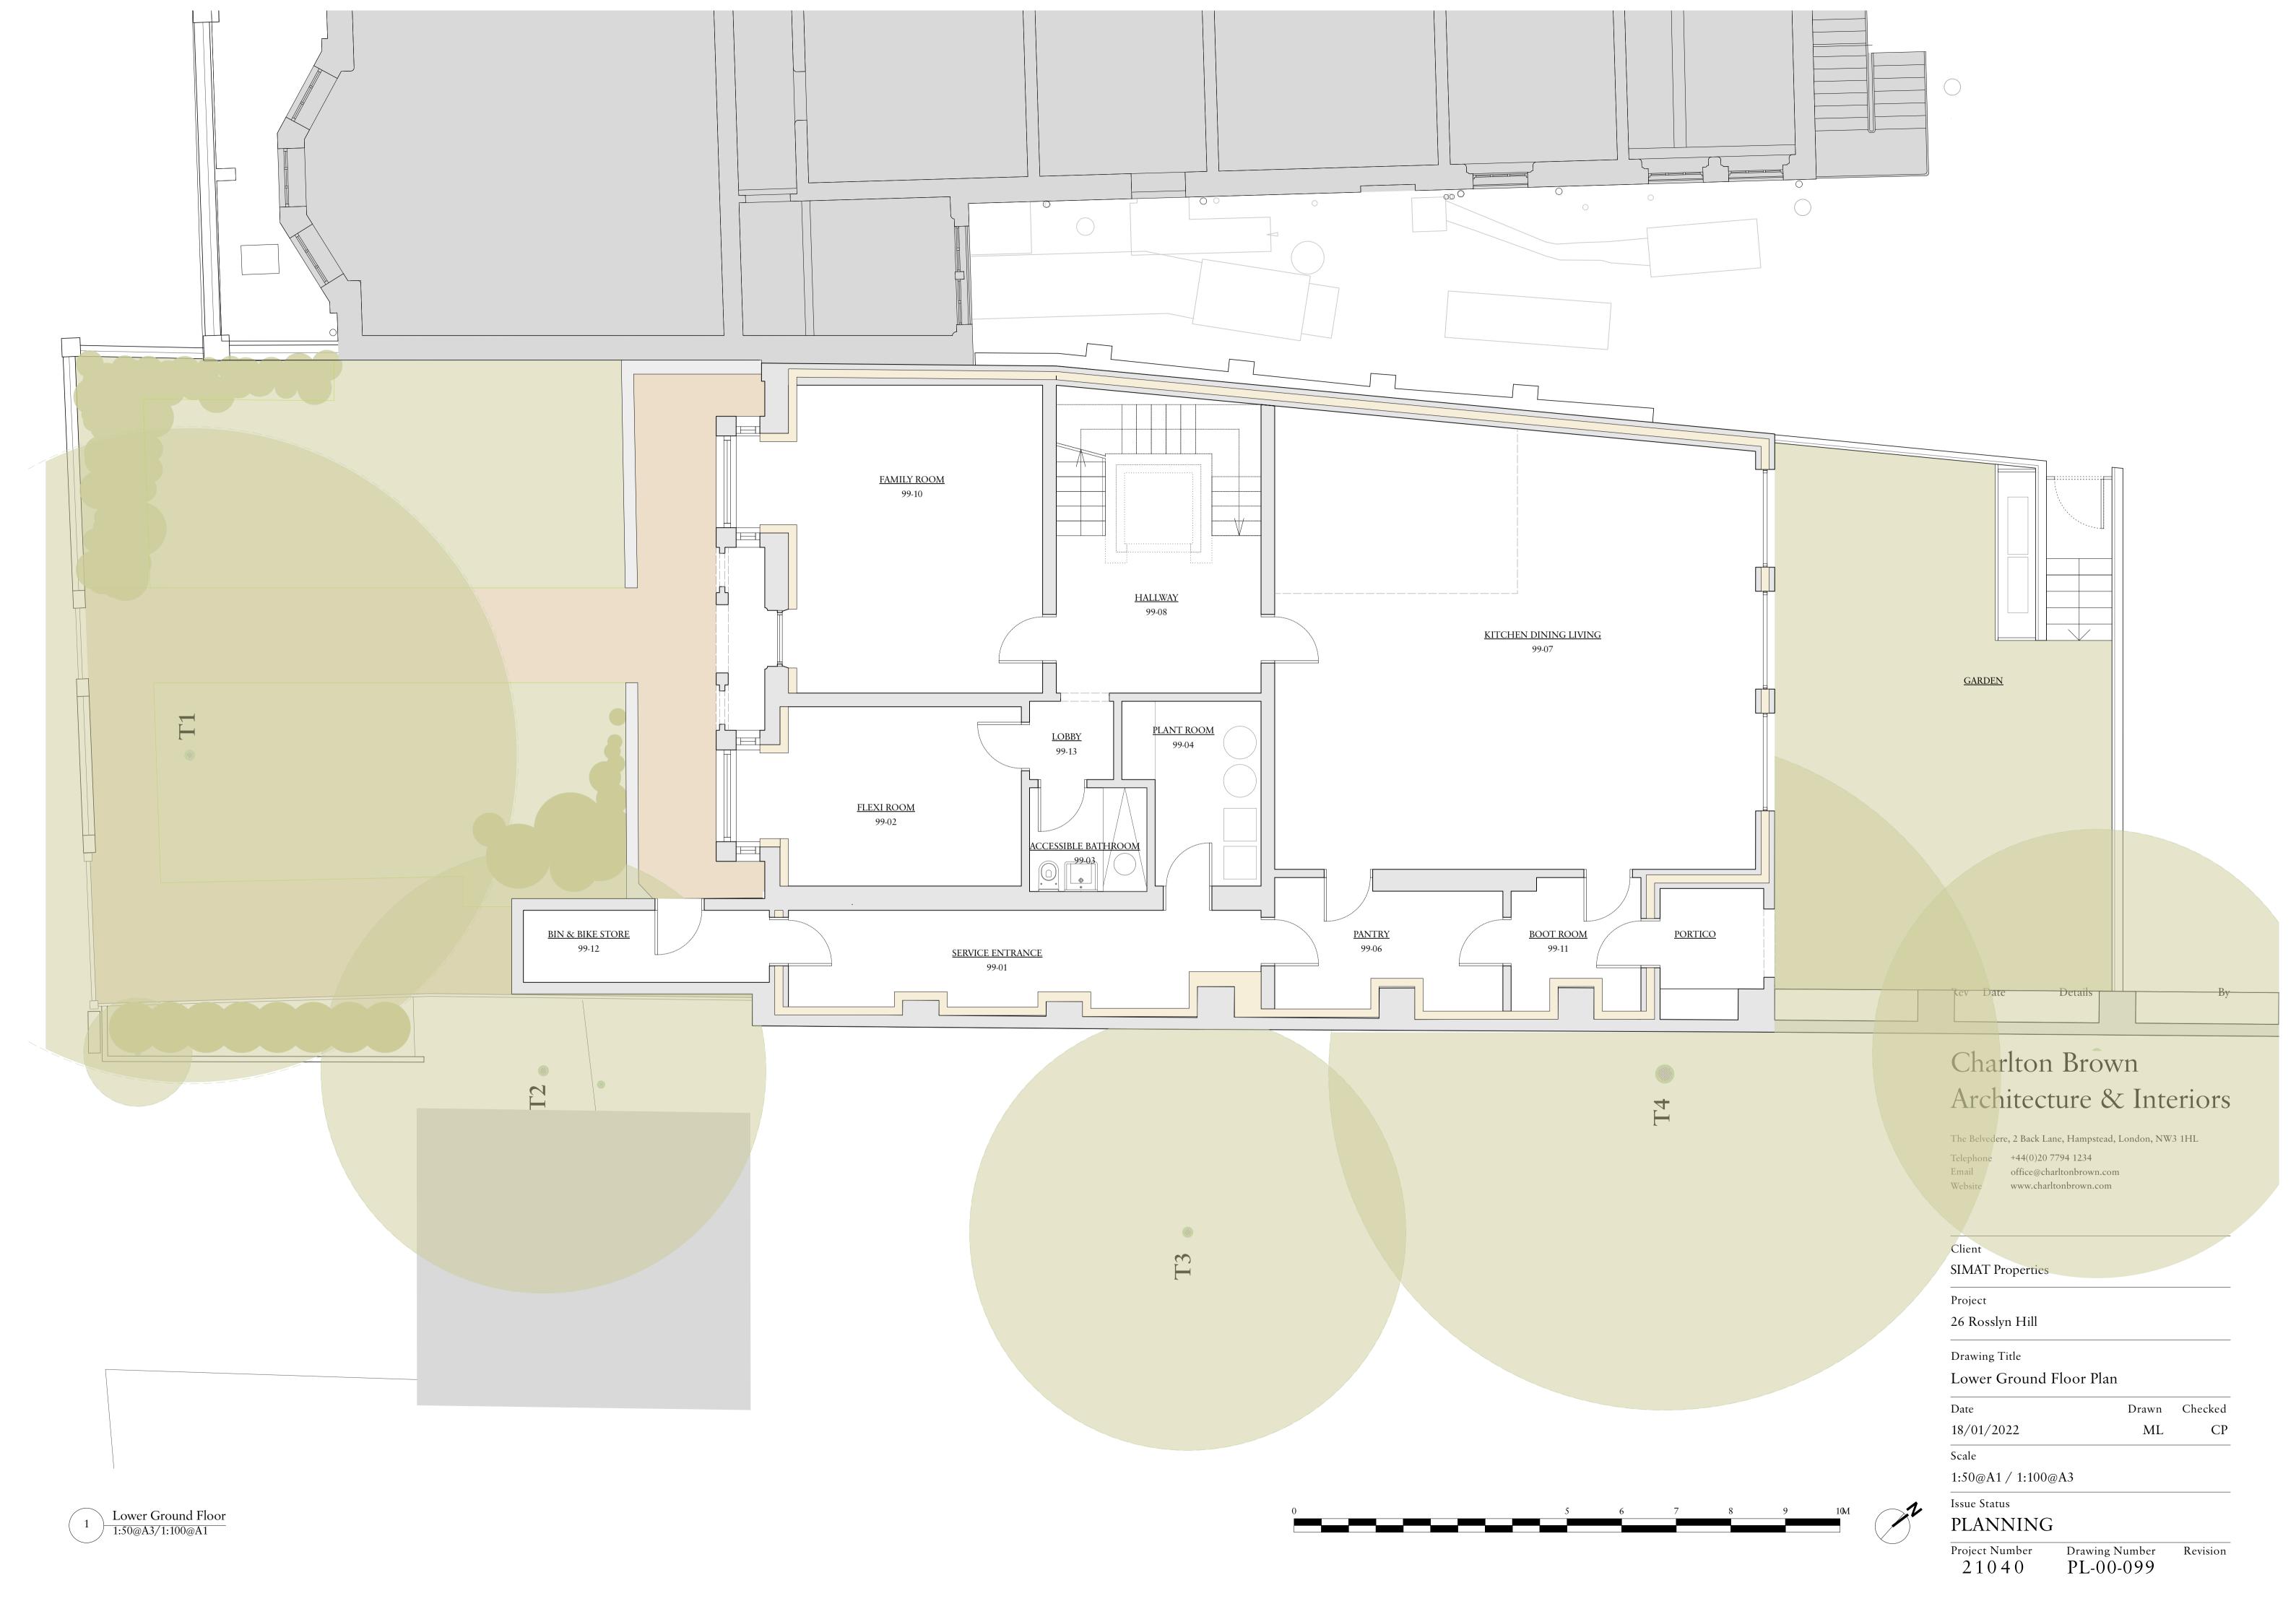

# Charlton Brown Architecture & Interiors

The Belvedere, 2 Back Lane, Hampstead, London, NW3 1HL

Telephone +44(0)20 7794 1234
Email office@charltonbrown.com
Website www.charltonbrown.com

Client
SIMAT Properties
Project
26 Rosslyn Hill
Drawing Title

Proposed Section AA

Data

Date Drawn Checked

14/09/2022 TG SI

Scale

Scale

1:50 @ A1/ 1:100 @ A3

Issue Status

PLANNING

Project Number 2 1 0 4 0

Drawing Number Revision PL-00-201

Client

SIMAT Properties

Project

26 Rosslyn Hill

Drawing Title