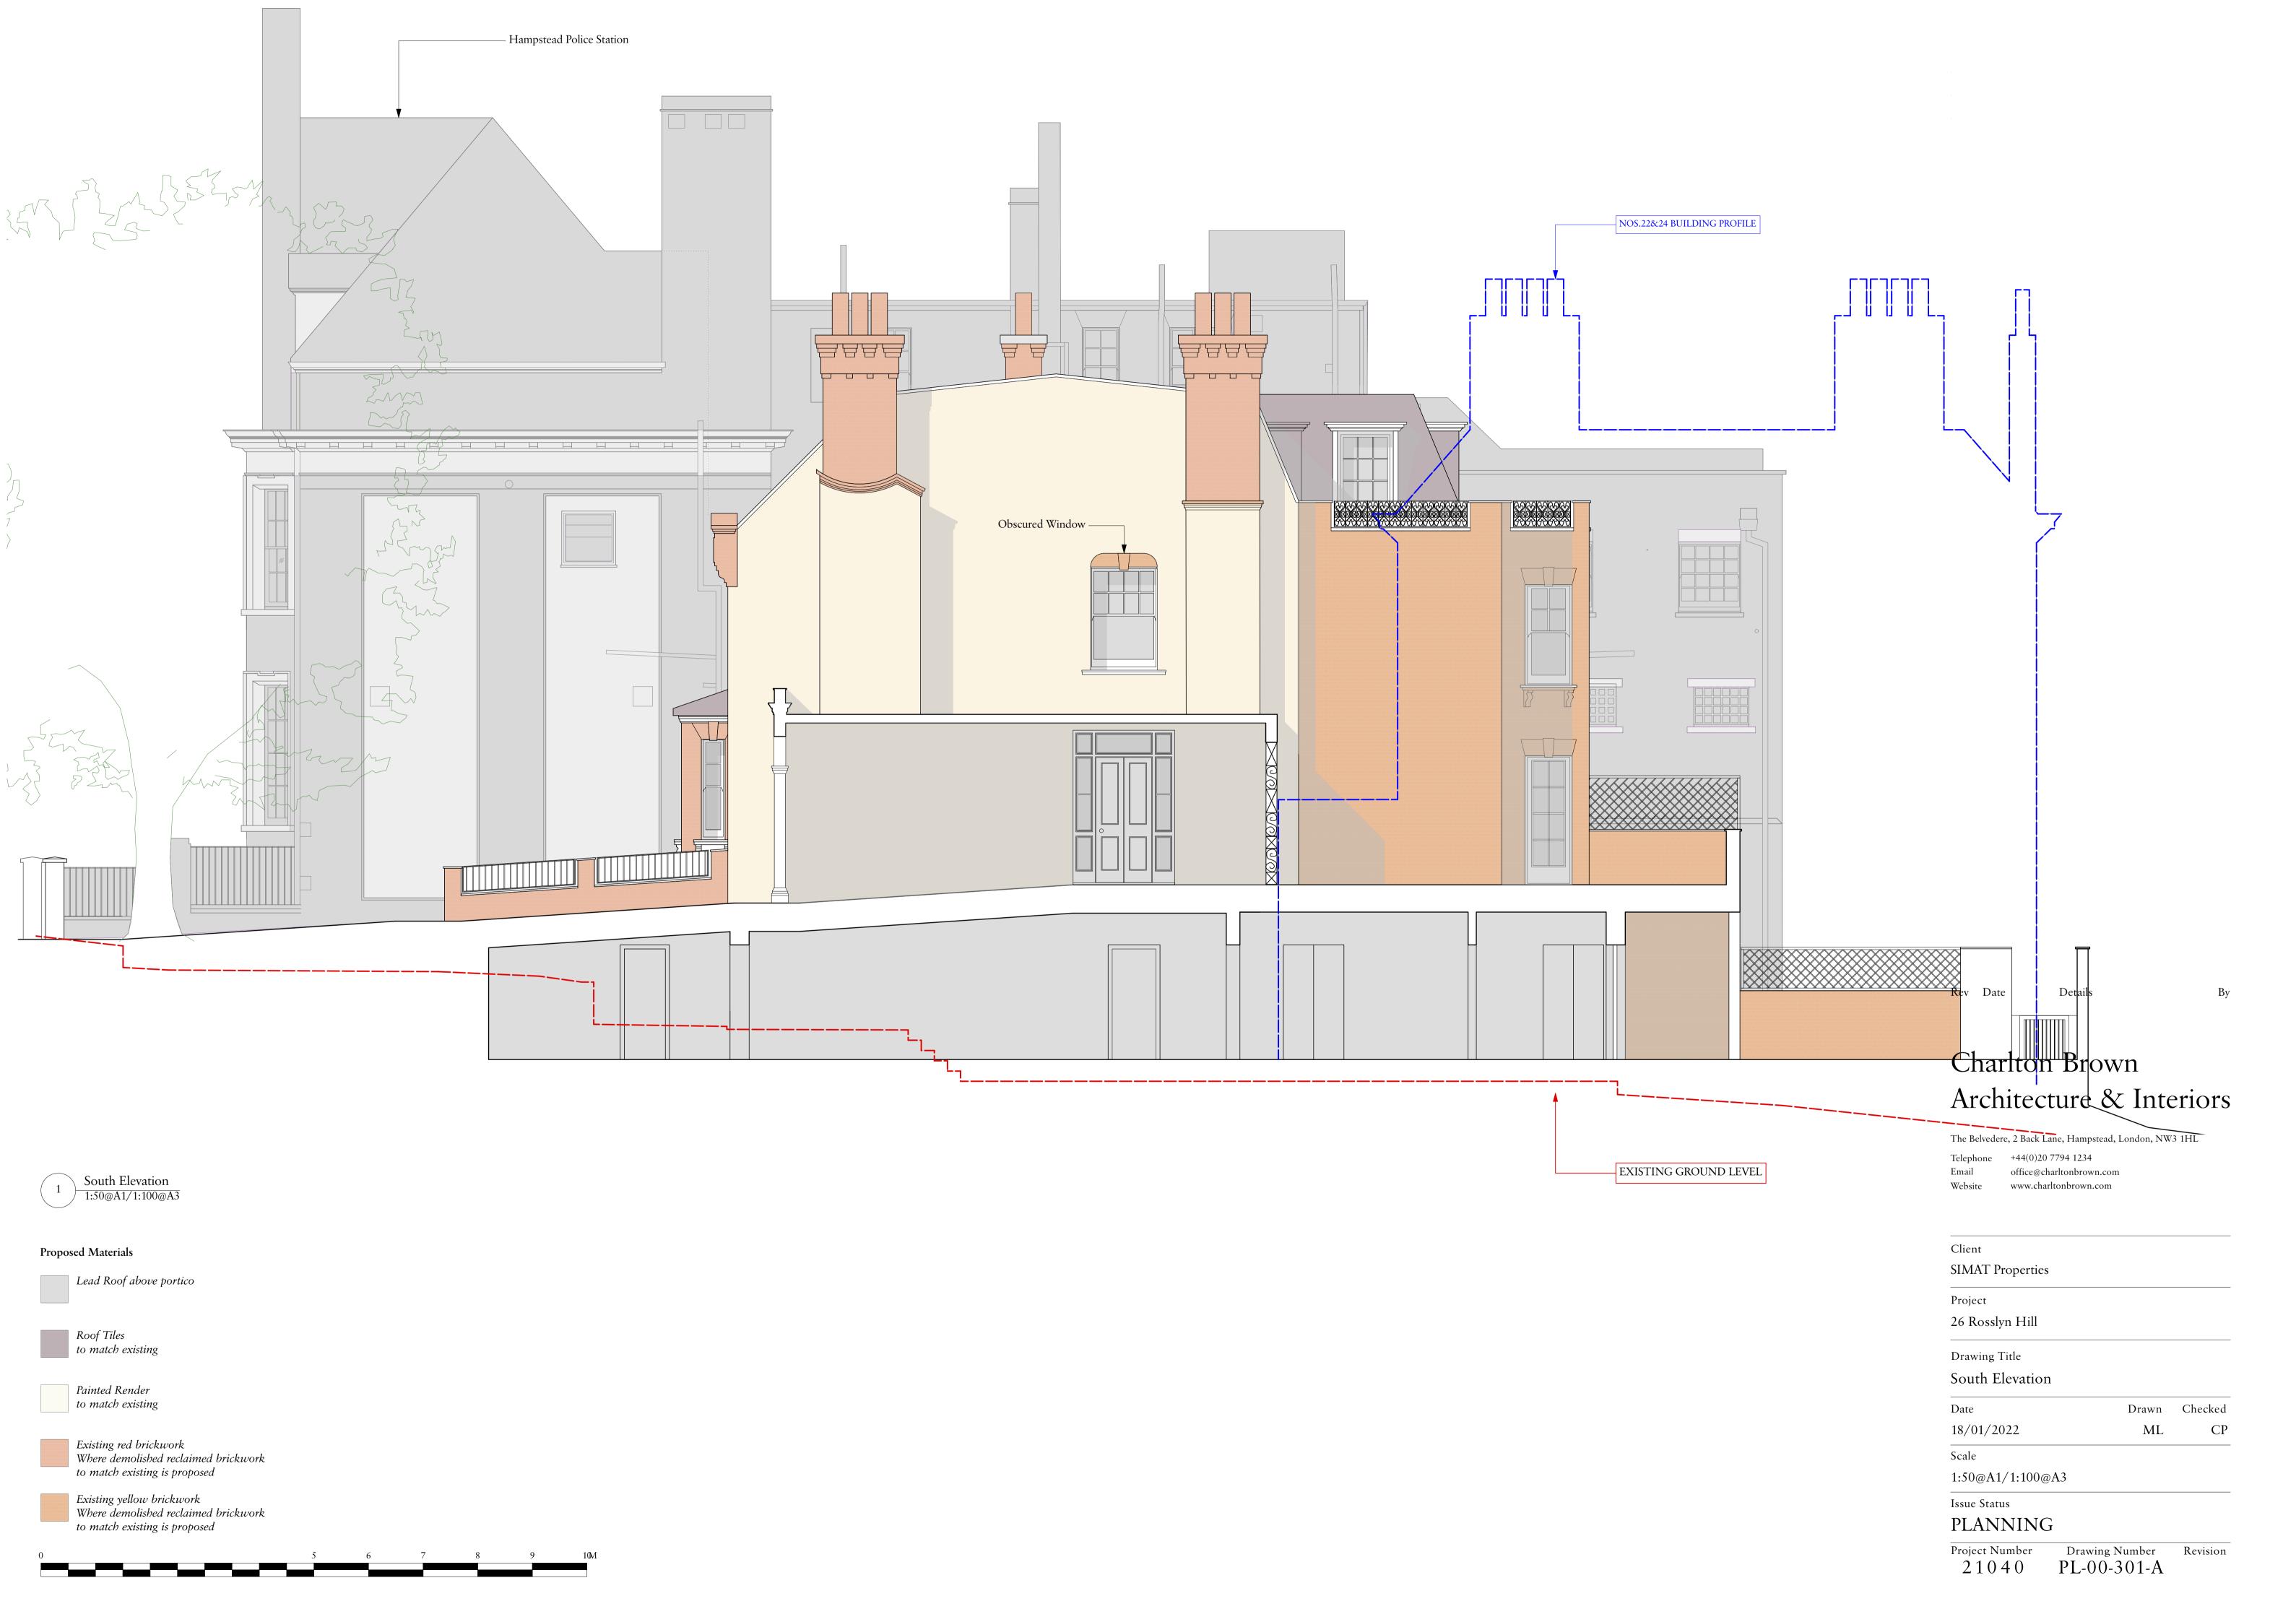

The Belvedere, 2 Back Lane, Hampstead, London, NW3 1HL

Telephone +44(0)20 7794 1234
Email office@charltonbrown.com
Website www.charltonbrown.com

Client

SIMAT Properties

Project

26 Rosslyn Hill

Drawing Title

South Elevation - Boundary

Date Drawn Checked 18/01/2022 ML CP

Scale

1:50@A1/1:100@A3

Issue Status

PLANNING

Project Number Drawing Number Revision PL-00-301-B

East Elevation
1:50@A1/1:100@A3

**Proposed Materials** 

Lead Roof above portico

Roof Tiles to match existing

Painted Render to match existing

Existing red brickwork
Where demolished reclaimed brickwork
to match existing is proposed

Existing yellow brickwork
Where demolished reclaimed brickwork
to match existing is proposed