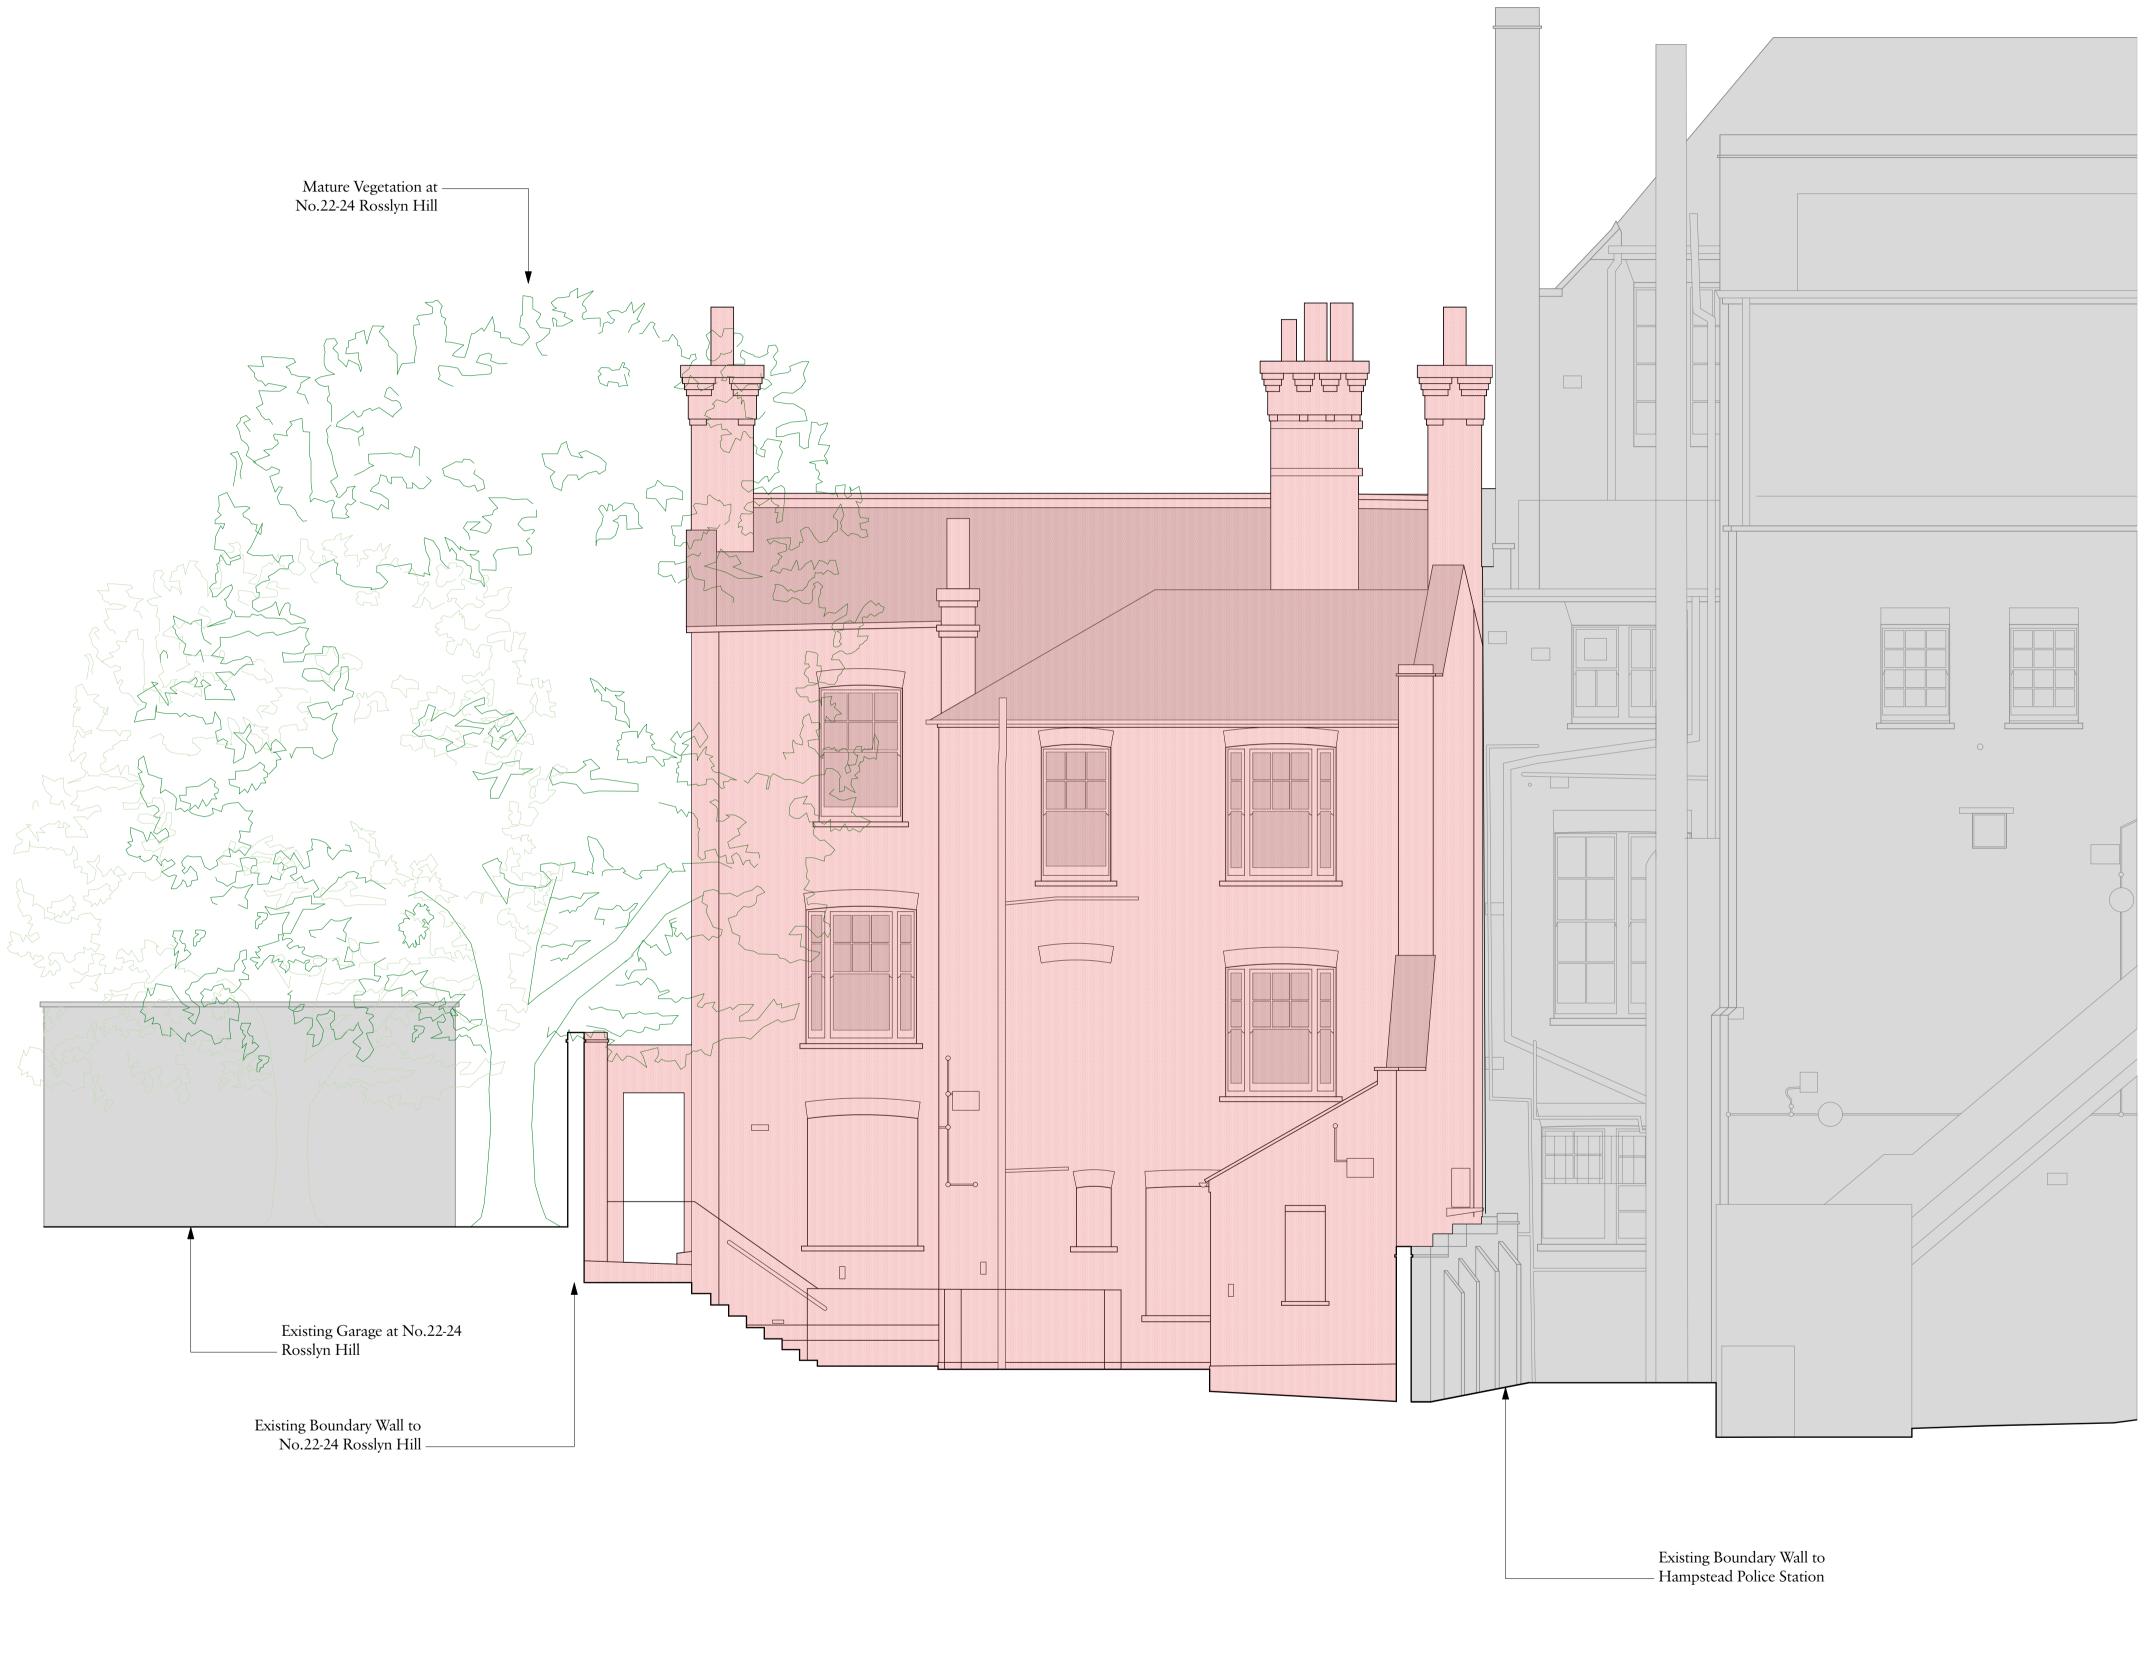

East Elevation 1:50@A1/1:100@A3

Rev Date

Details

By

# <u>No.22-24</u>

<u>No.26</u>

# Hampstead Police Station

Rev Date

Details

By

## Charlton Brown Architecture & Interiors

The Belvedere, 2 Back Lane, Hampstead, London, NW3 1HL Telephone +44(0)20 7794 1234 Email office@charltonbrown.com www.charltonbrown.com Website

| Project                  |       |         |
|--------------------------|-------|---------|
| 26 Rosslyn Hill          |       |         |
| Drawing Title            |       |         |
| East Elevation -         | Rear  |         |
| Date                     | Drawn | Checked |
| 18/01/2022               | ML    | CF      |
| Scale                    |       |         |
| 1:50@A1/1:100@           | A3    |         |
|                          |       |         |
| Issue Status             |       |         |
| Issue Status<br>DEMOLITI | ON    |         |