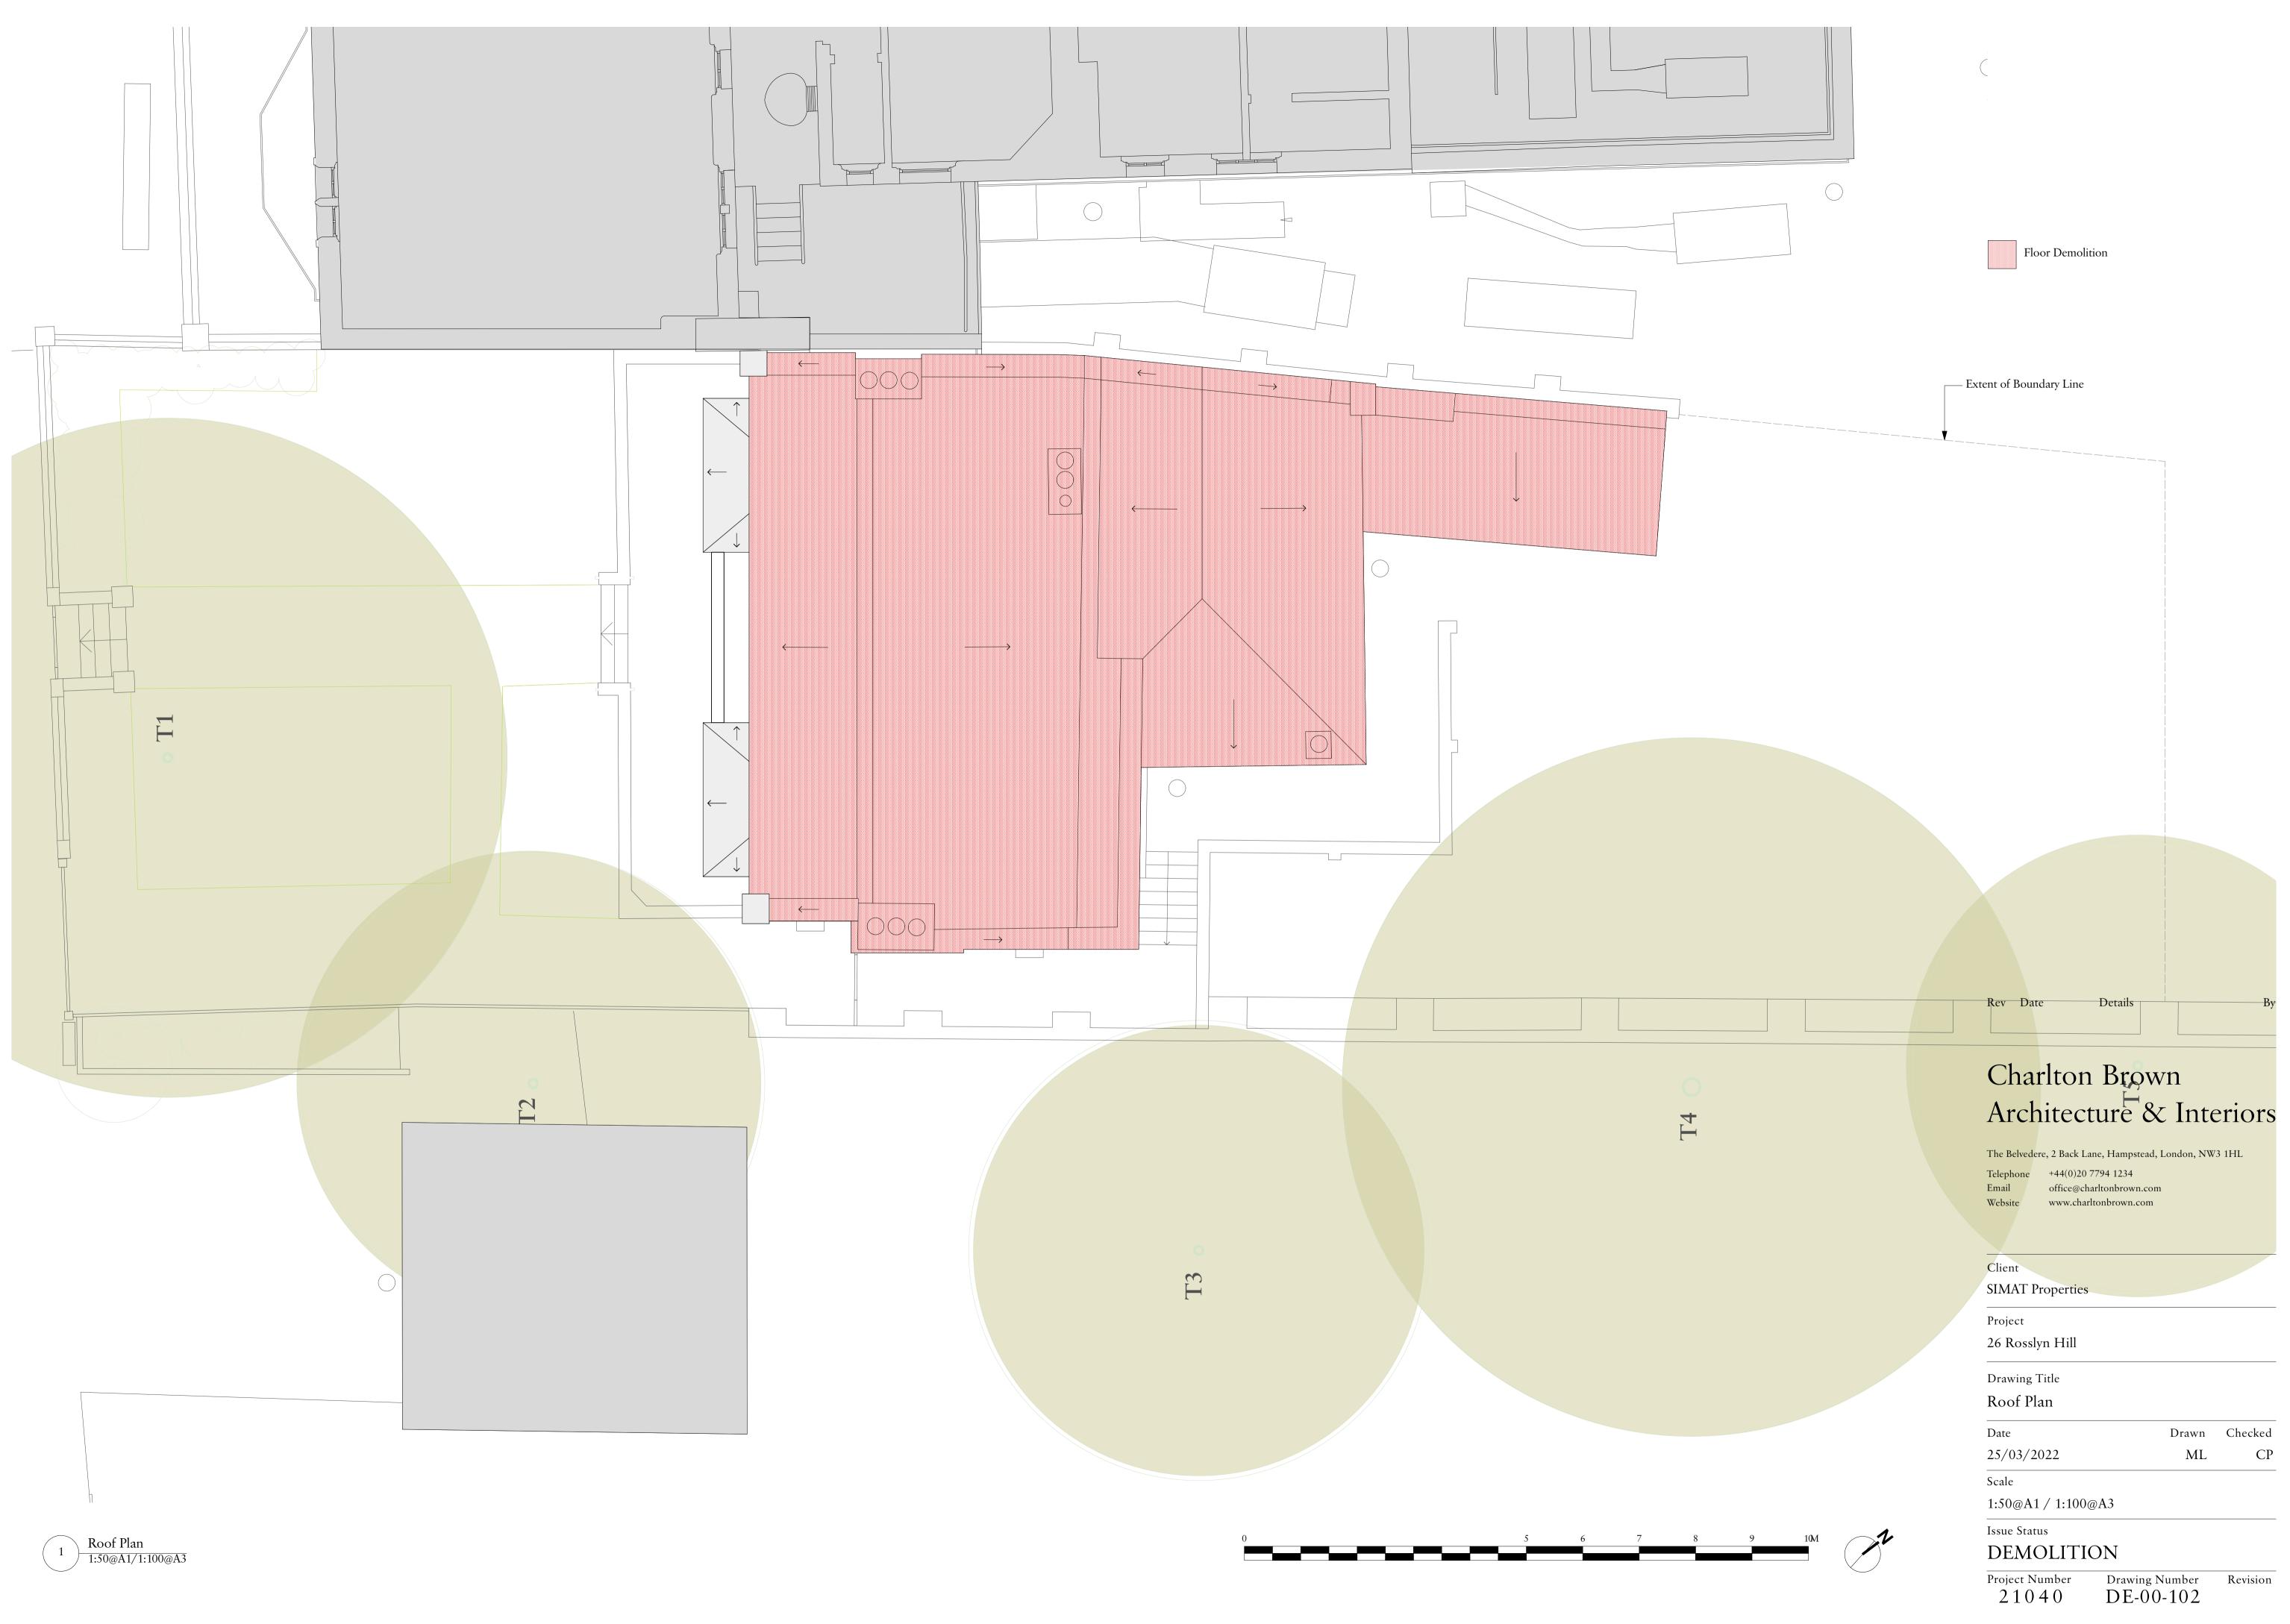

| ate |  |  |
|-----|--|--|
| ale |  |  |

| /03/2022 | ML | Cl |
|----------|----|----|
| le       |    |    |



| vate      | Drawn | Checked |
|-----------|-------|---------|
| 5/03/2022 | ML    | СР      |
| cale      |       |         |



| Date       | Drawn | Checked |
|------------|-------|---------|
| 25/03/2022 | ML    | СР      |







## Important note

All dimensions in millimetres. Where dimensions are not given, drawings must not be scaled and the matter referred back to Charlton Brown Architects.

All dimensions and conditions are to be checked on site by the contractor prior to preparing drawings or commencing any work. The contractor is responsible for checking that there is no conflict between site dimensions and drawn dimensions.

In the event of any detail or dimensional conflict between Charlton Brown Architects drawings, the matter must be referred back to Charlton Brown Architects for clarification



Wall/Roof Elevation Demolition

Wall Section Demolition



Rev Date

Details

By

## Charlton Brown Architecture & Interiors

The Belvedere, 2 Back Lane, Hampstead, London, NW3 1HLTelephone+44(0)20 7794 1