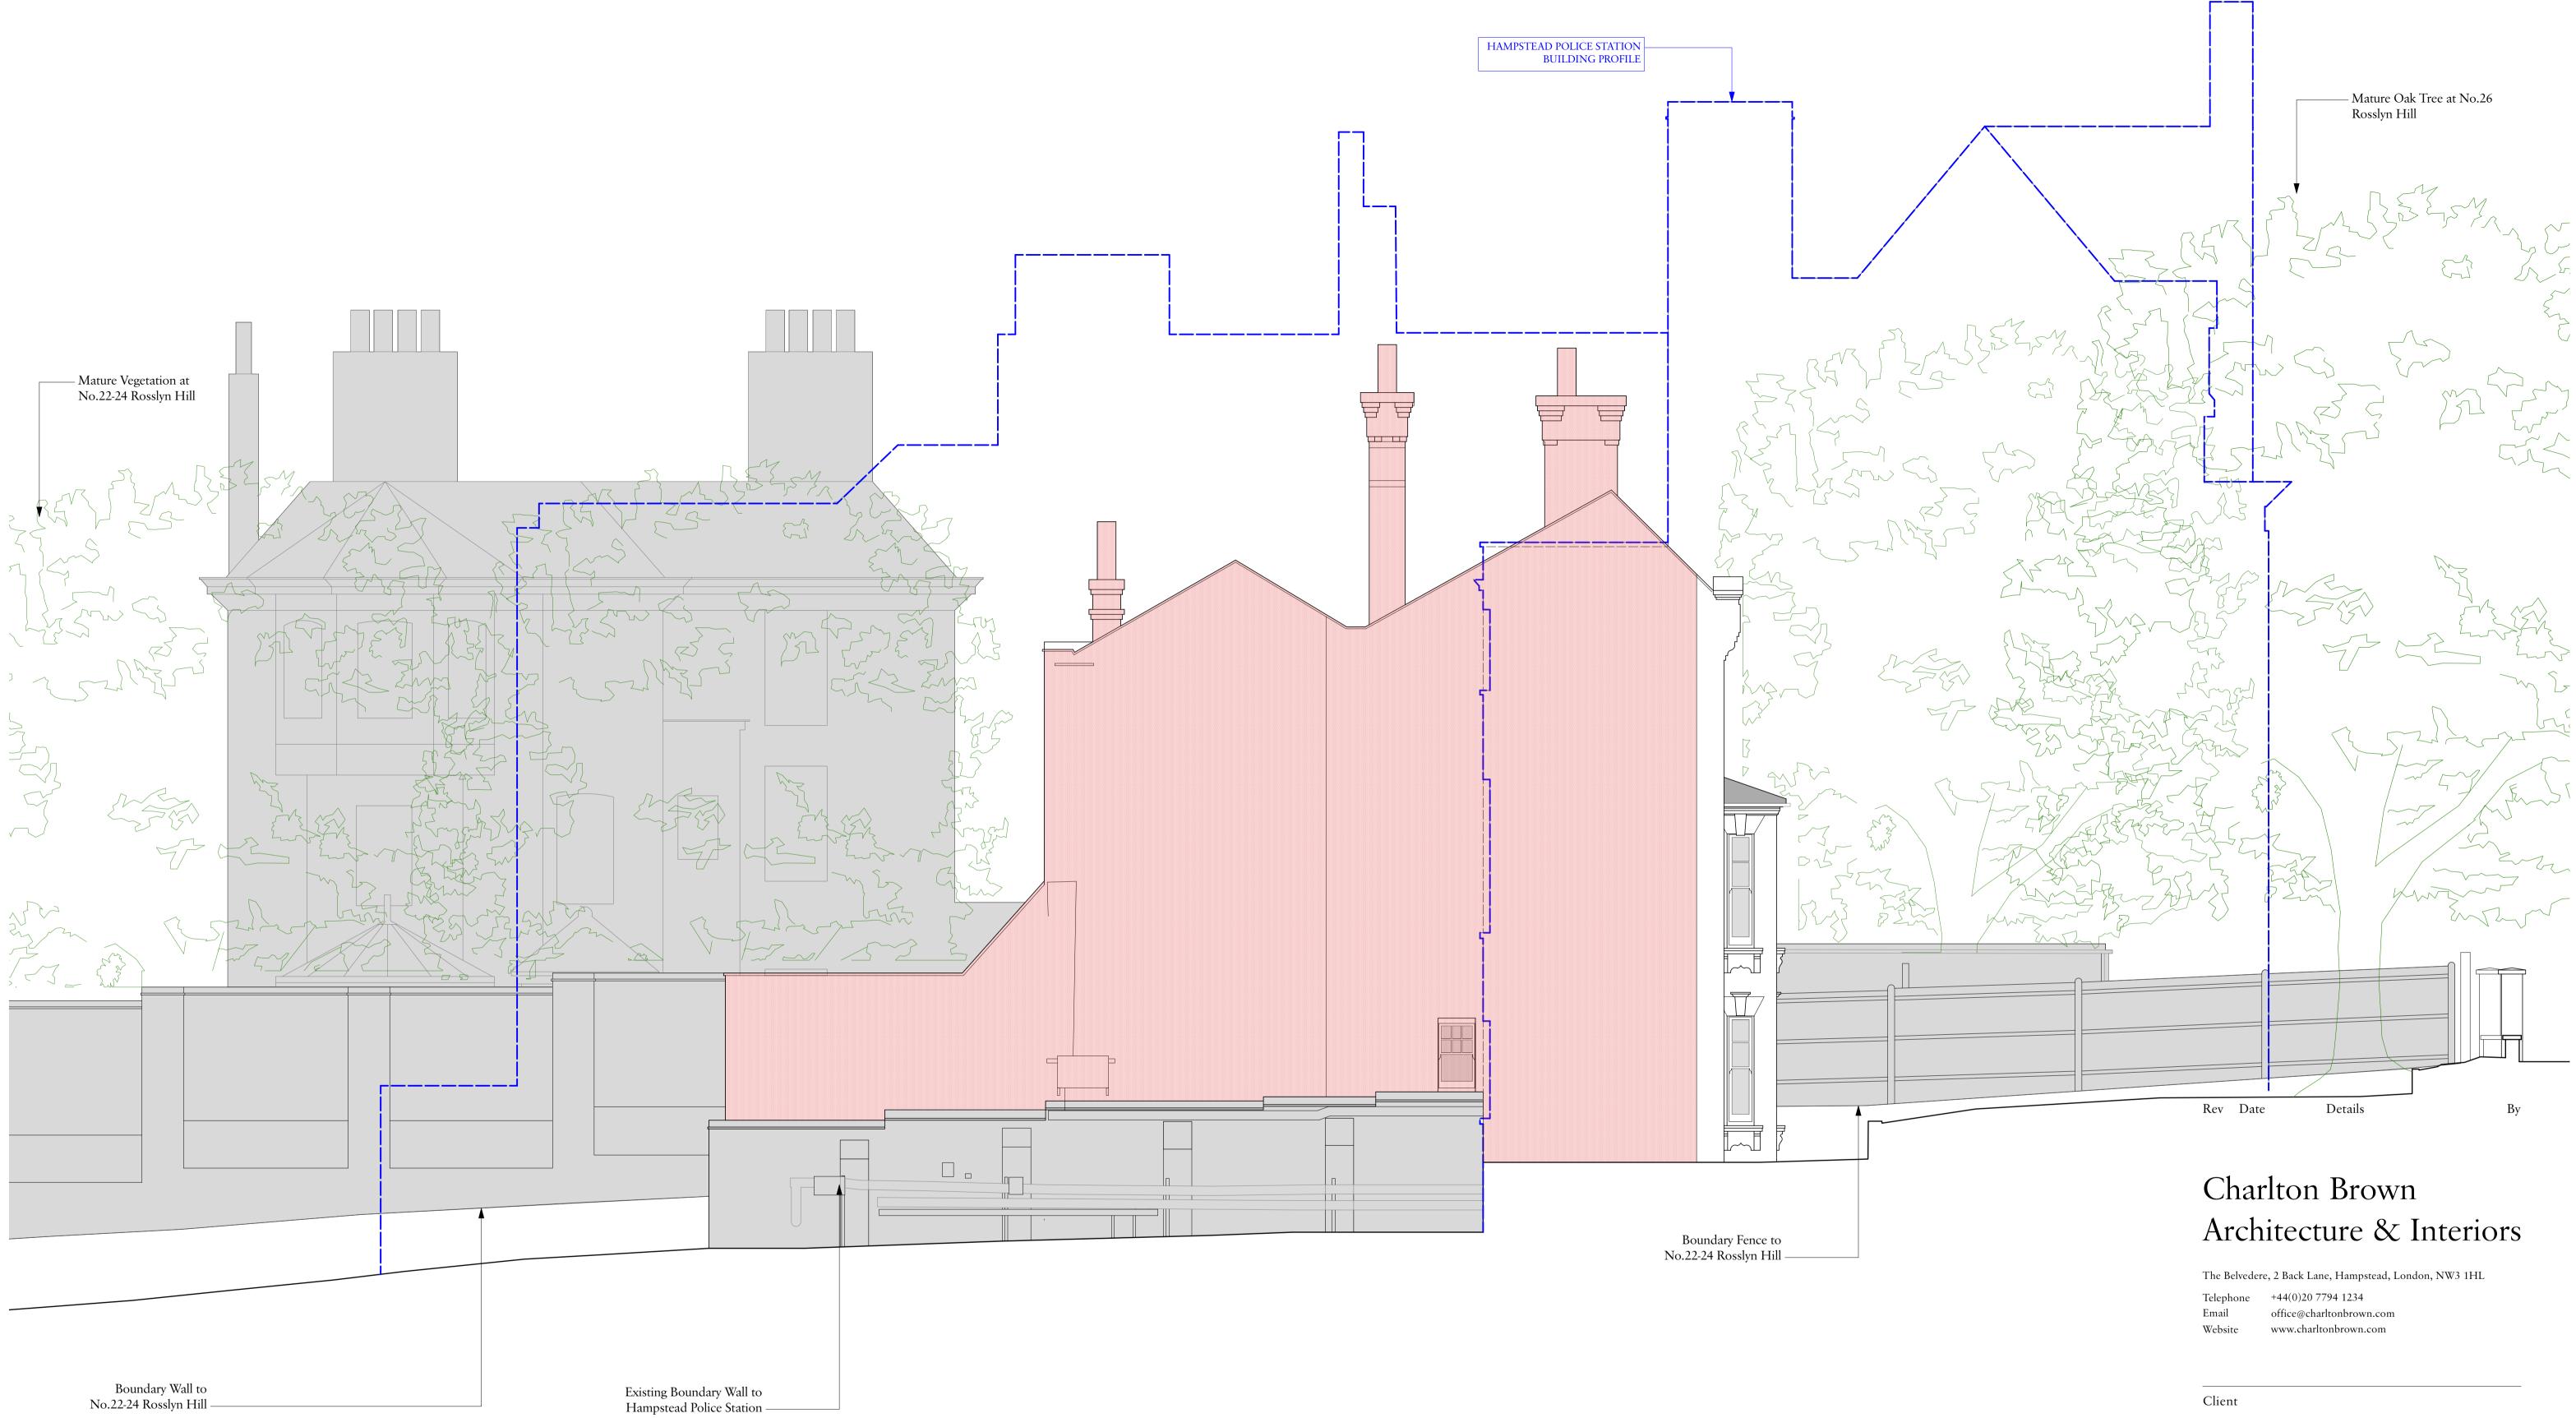

# <u>No.22-24</u>

<u>No.26</u>

# Hampstead Police Station

Rev Date

Details

By

## Charlton Brown Architecture & Interiors

The Belvedere, 2 Back Lane, Hampstead, London, NW3 1HL Telephone +44(0)20 7794 1234 Email office@charltonbrown.com www.charltonbrown.com Website

| Project                  |       |         |
|--------------------------|-------|---------|
| 26 Rosslyn Hill          |       |         |
| Drawing Title            |       |         |
| East Elevation -         | Rear  |         |
| Date                     | Drawn | Checked |
| 18/01/2022               | ML    | CF      |
| Scale                    |       |         |
| 1:50@A1/1:100@           | A3    |         |
|                          |       |         |
| Issue Status             |       |         |
| Issue Status<br>DEMOLITI | ON    |         |