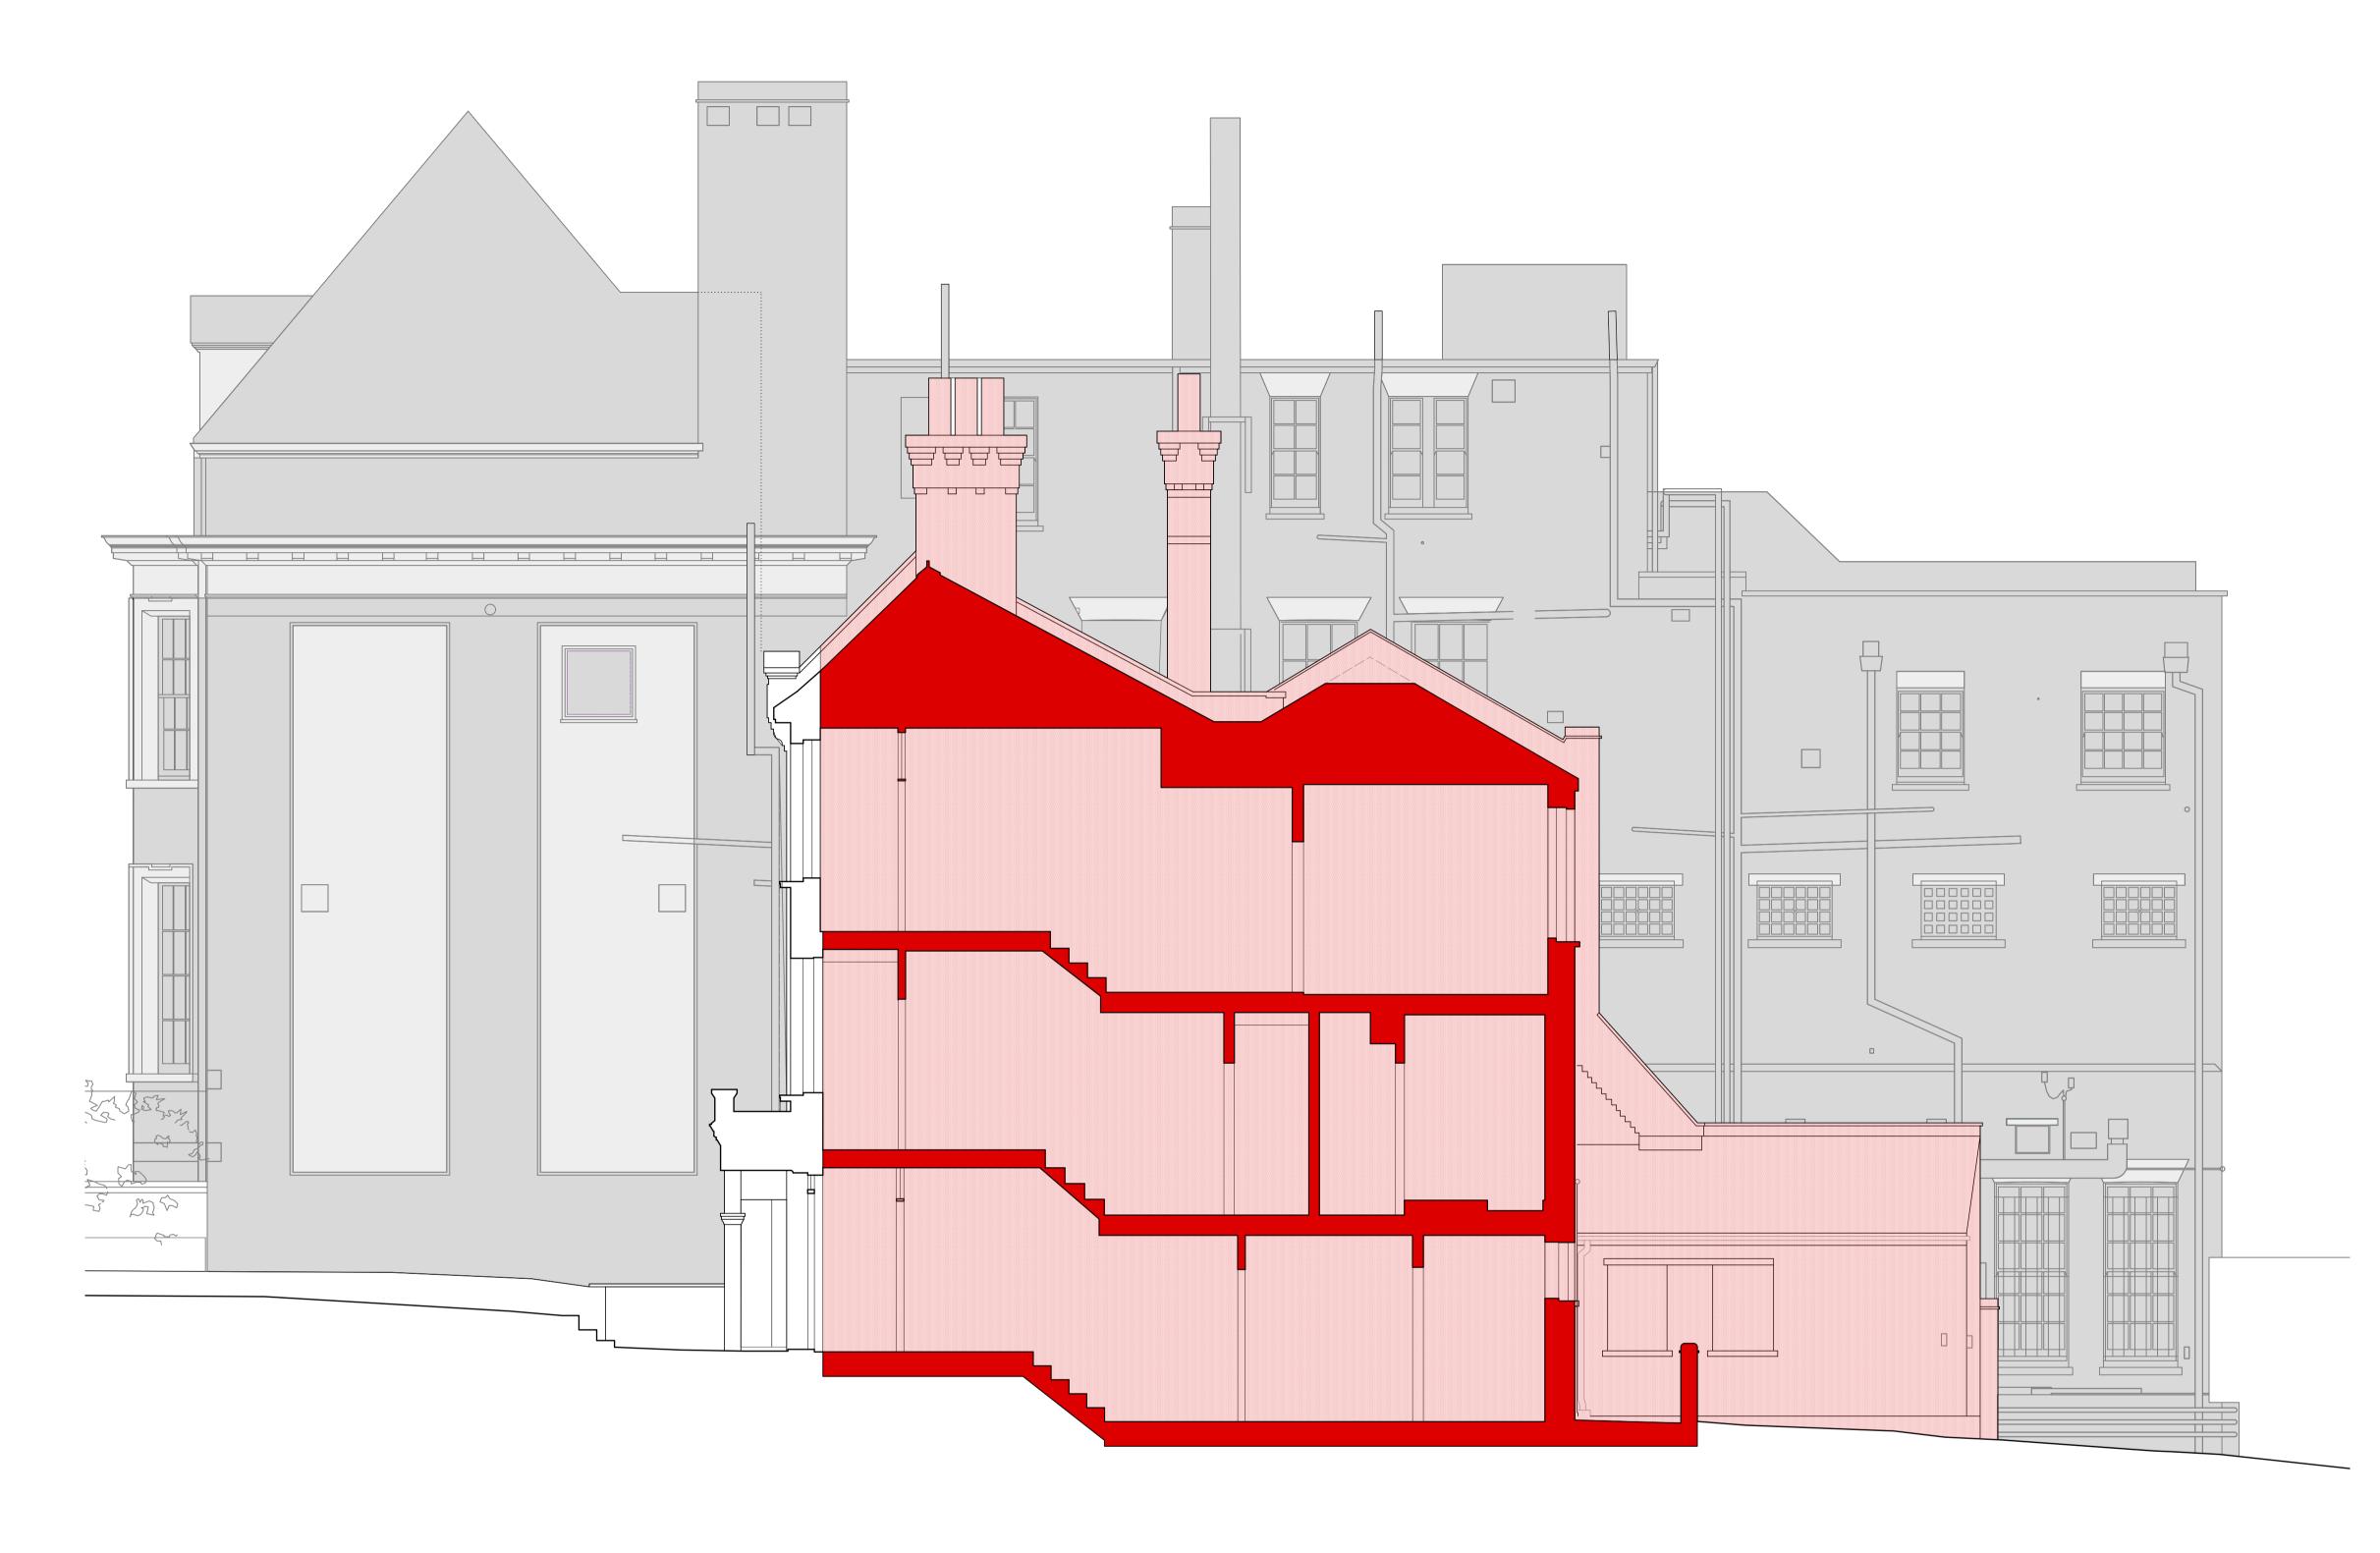

In the event of any detail or dimensional conflict between Charlton Brown Architects drawings, the matter must be referred back to Charlton Brown Architects for clarification

Wall/

Wall/Roof Elevation Demolition

Wall Section Demolition

Rev Date

Details

By

## Charlton Brown Architecture & Interiors

The Belvedere, 2 Back Lane, Hampstead, London, NW3 1HLTelephone+44(0)20 7794 1234Emailoffice@charltonbrown.comWebsitewww.charltonbrown.com

| Client               |                             |          |
|----------------------|-----------------------------|----------|
| SIMAT Properties     | 5                           |          |
| Project              |                             |          |
| 26 Rosslyn Hill      |                             |          |
| Drawing Title        |                             |          |
| Section EE           |                             |          |
| Date                 | Drawn                       | Checked  |
| 14/09/2022           | ML                          | СР       |
| Scale                |                             |          |
| 1:50 @ A1/ 1:100     | ) @ A3                      |          |
| Issue Status         |                             |          |
| DEMOLITI             | ON                          |          |
| Project Number 21040 | Drawing Number<br>DE-00-205 | Revision |