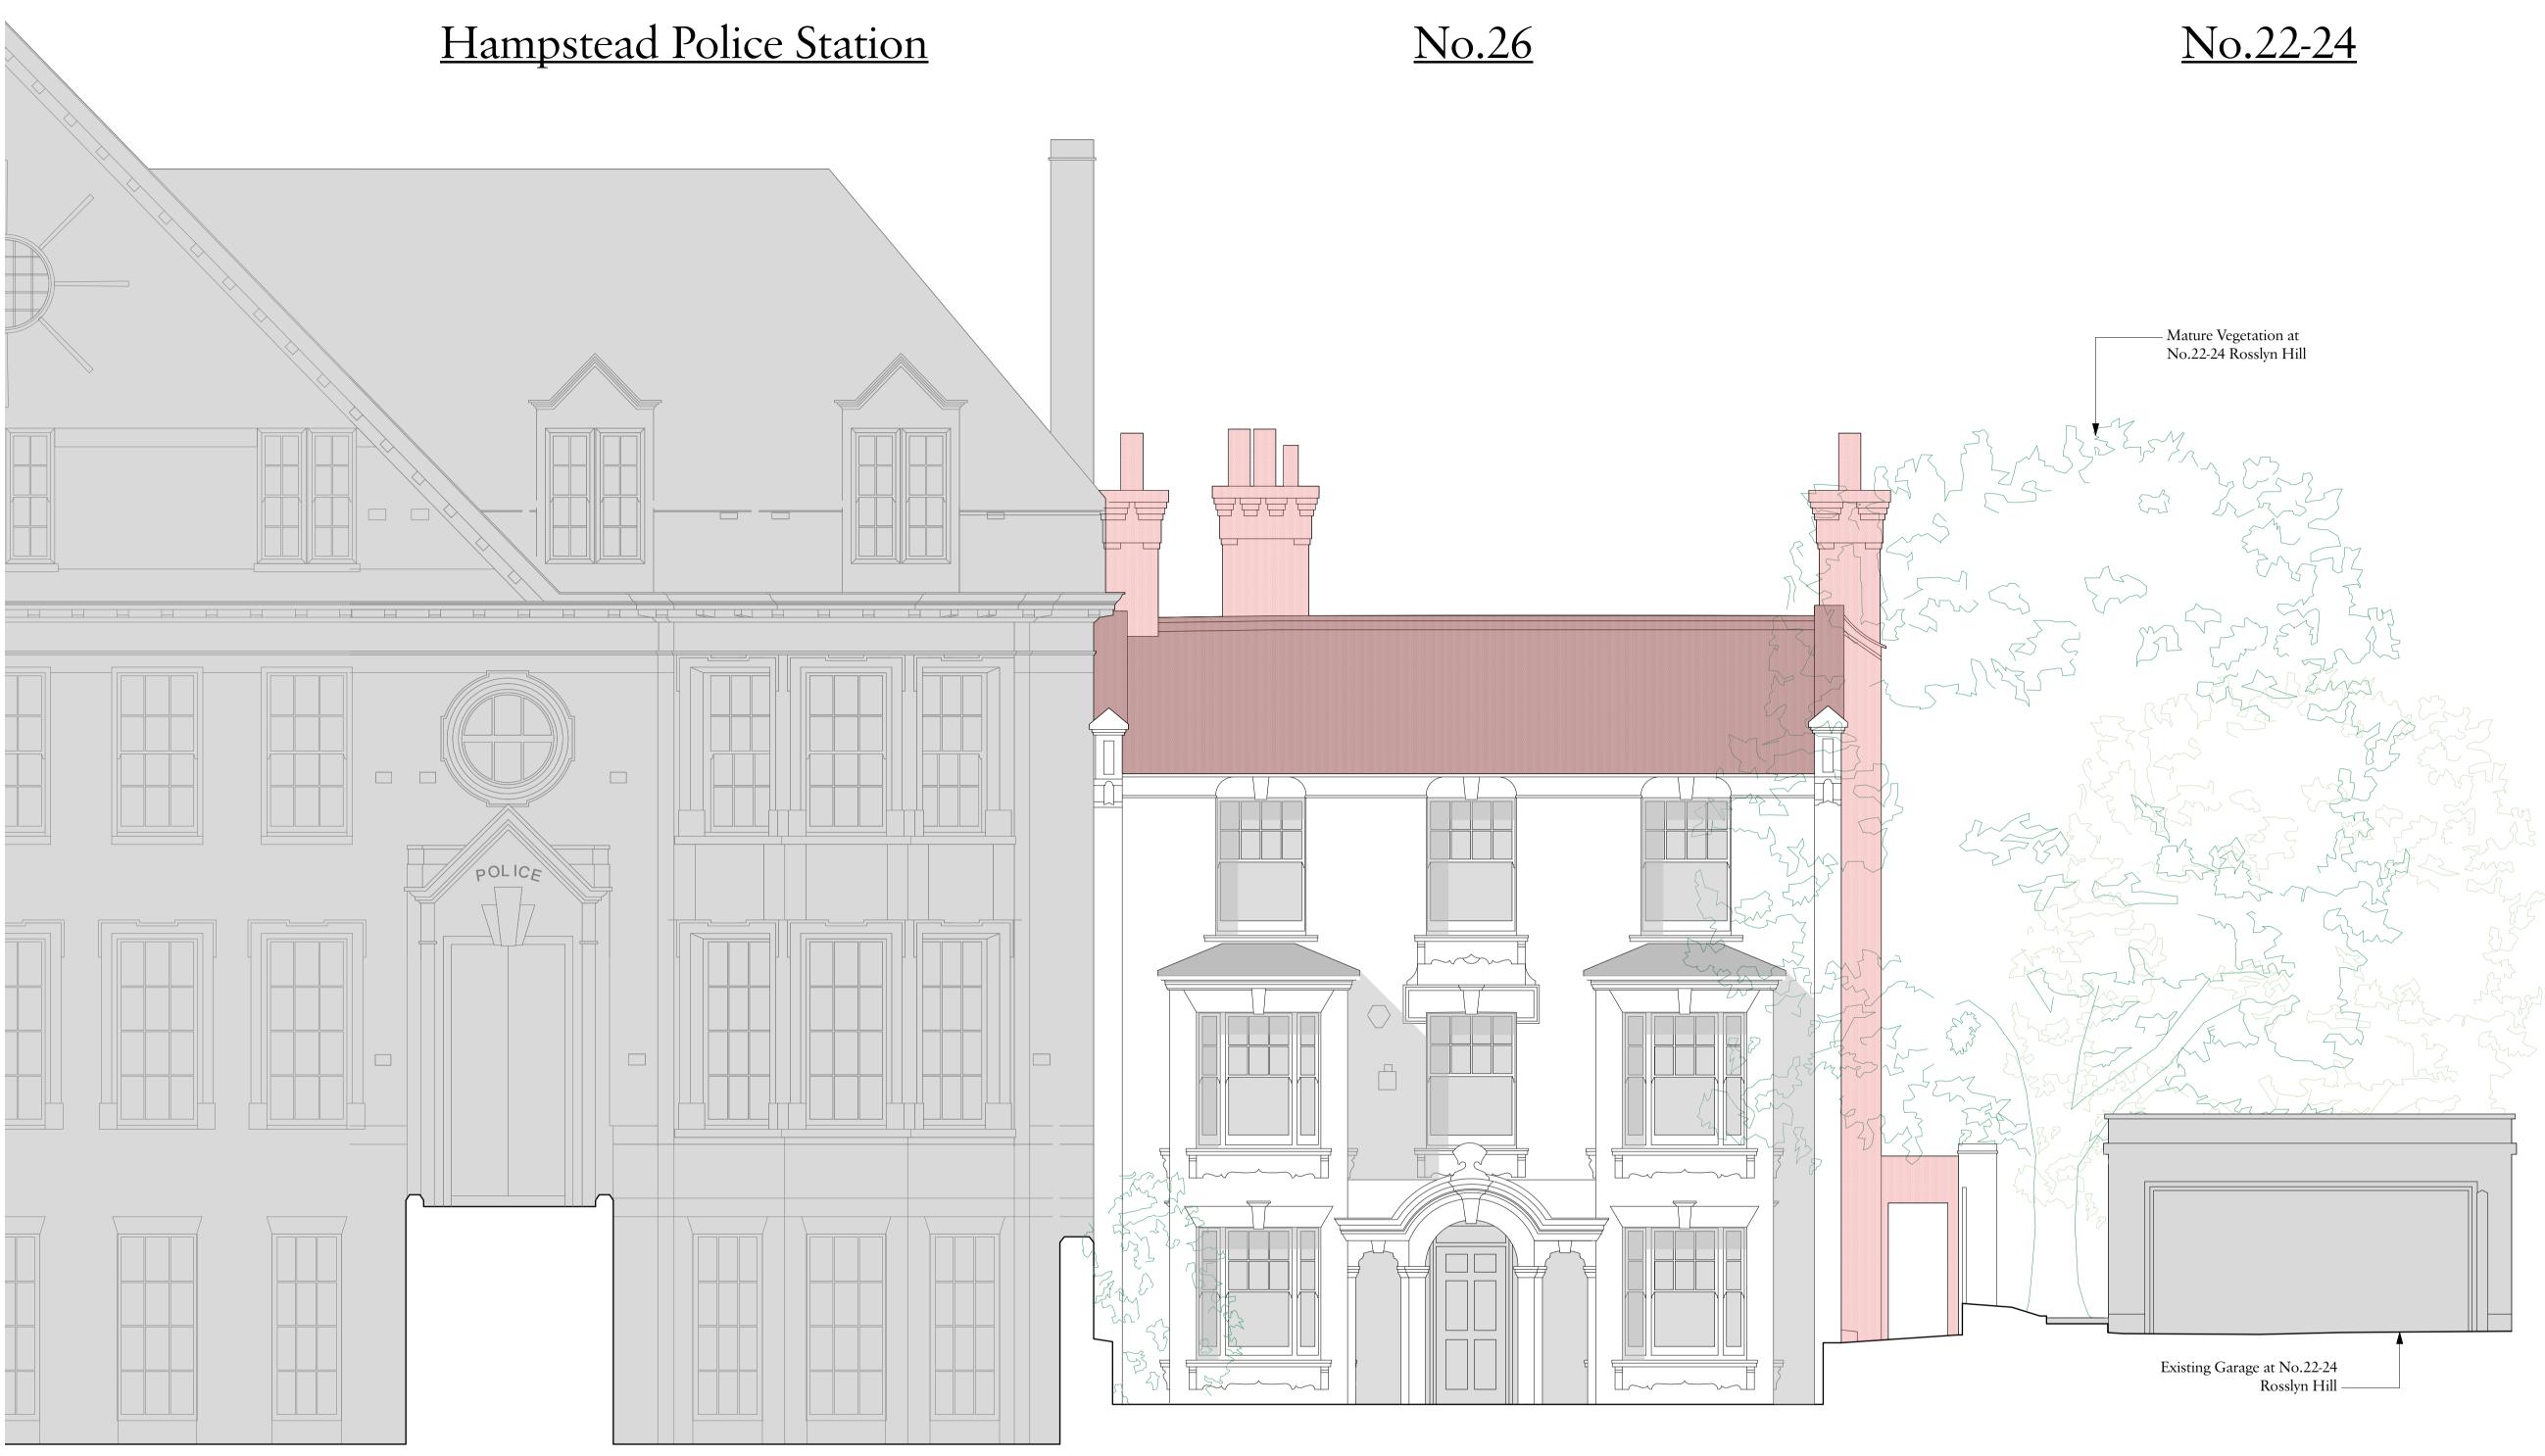

East Elevation 1:50@A1/1:100@A3

Rev Date

Details

By

# <u>No.22-24</u>

<u>No.26</u>

# Hampstead Police Station

Rev Date

Details

By