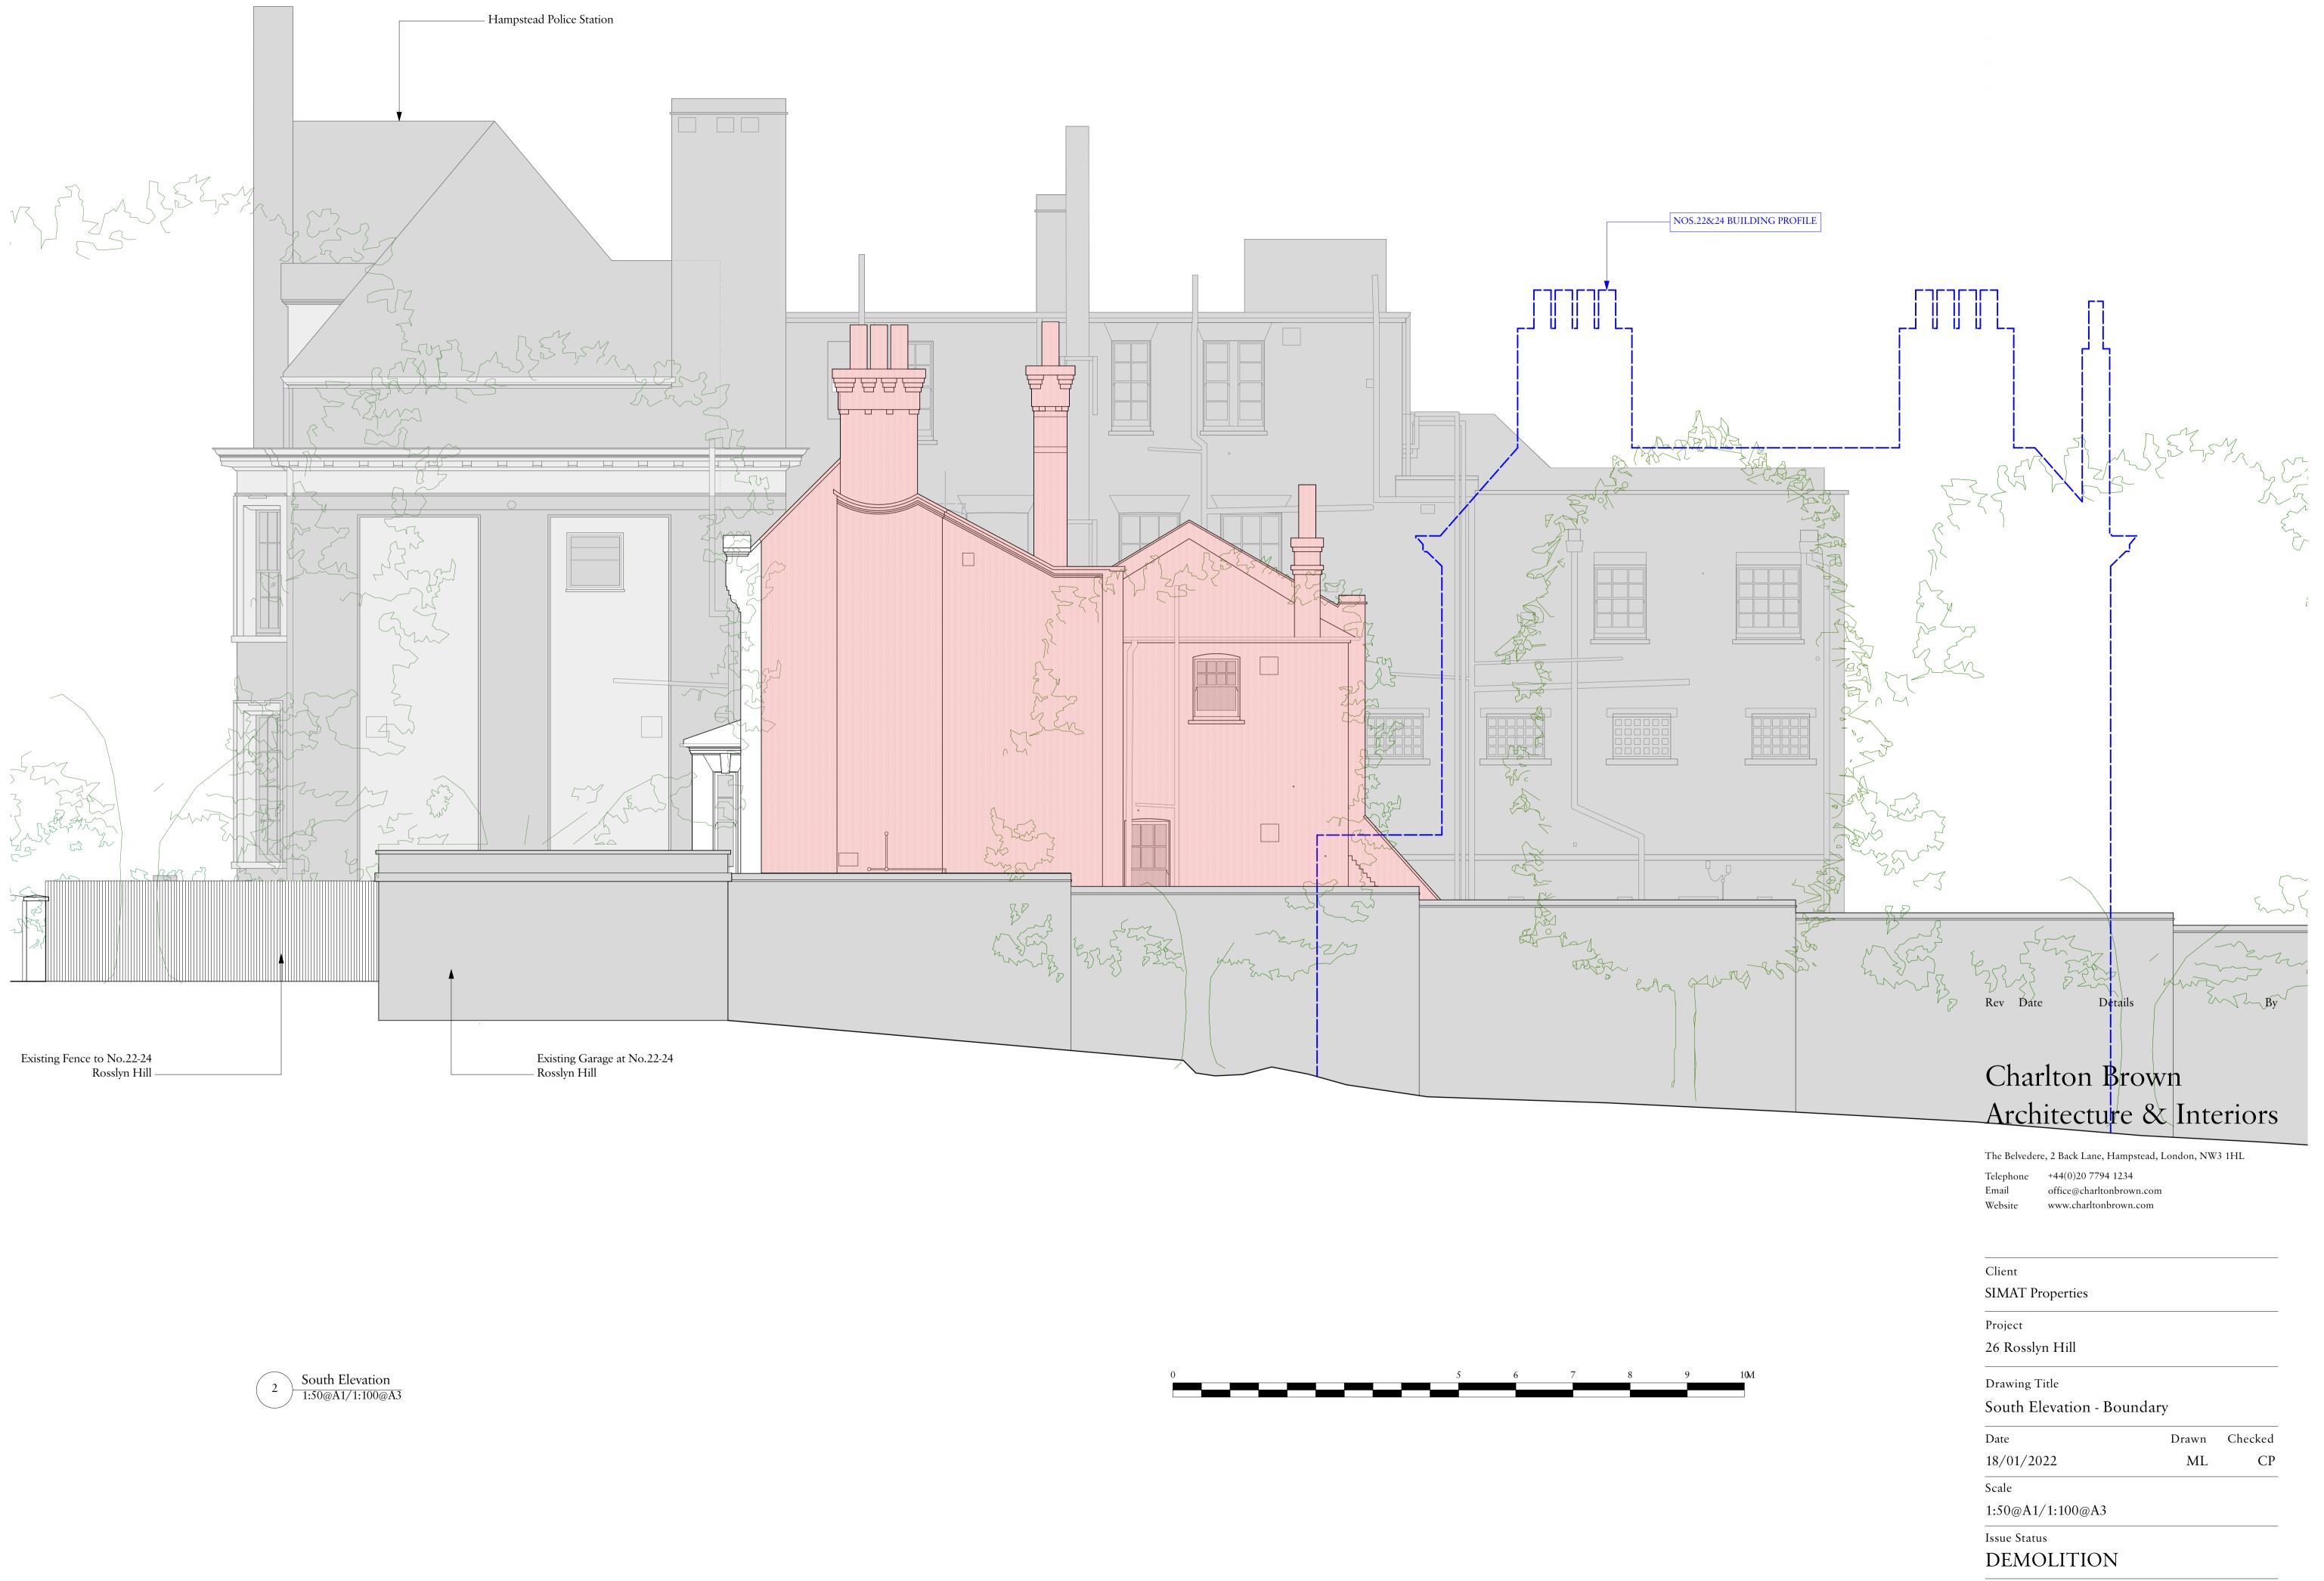

South Elevation 1:50@A1/1:100@A3

1**M** 

Website www.charltonbrown.com

## Client SIMAT Properties Project 26 Rosslyn Hill Drawing Title South Elevation Date Drawn Checked ML 18/01/2022 CP Scale 1:50@A1/1:100@A3 Issue Status DEMOLITION Project NumberDrawing NumberRevision21040DE-00-301-A

Project Number 21040

Drawing Number Revision DE-00-301-B