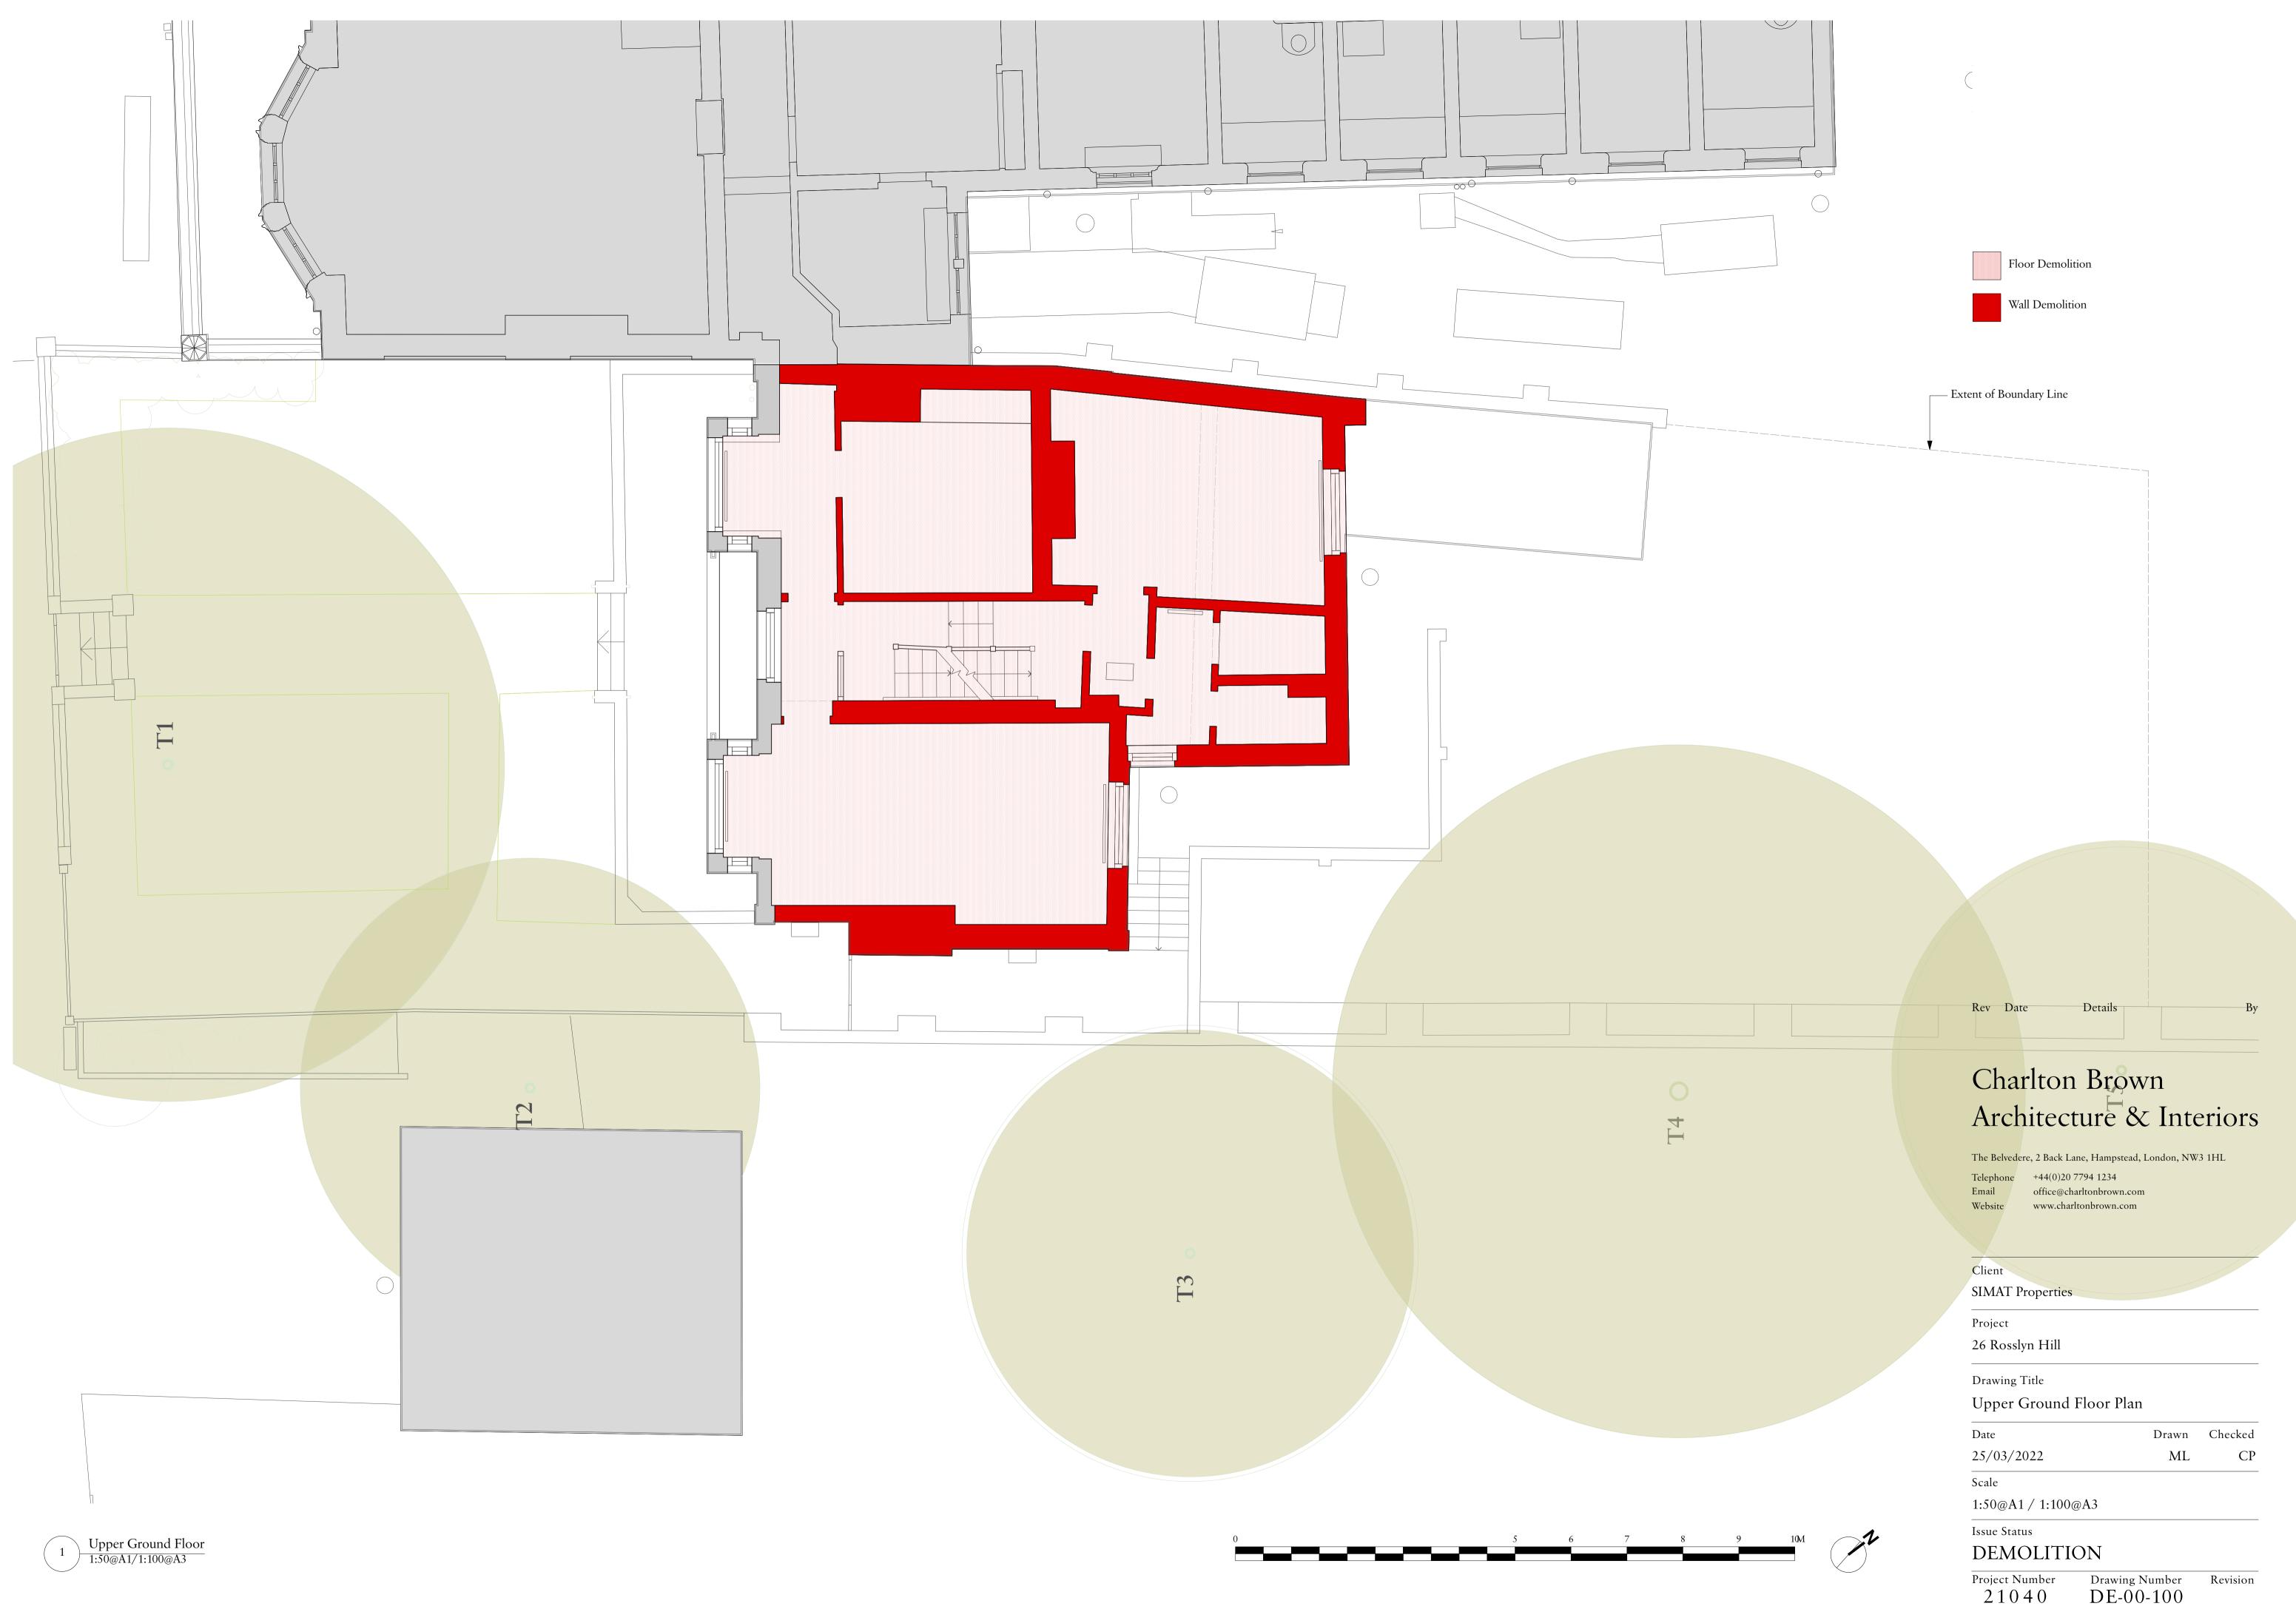

## Important note

All dimensions in millimetres. Where dimensions are not given, drawings must not be scaled and the matter referred back to Charlton Brown Architects.

All dimensions and conditions are to be checked on site by the contractor prior to preparing drawings or commencing any work. The contractor is responsible for checking that there is no conflict between site dimensions and drawn dimensions.

In the event of any detail or dimensional conflict between Charlton Brown Architects drawings, the matter must be referred back to Charlton Brown Architects for clarification

Wall/

Wall/Roof Elevation Demolition