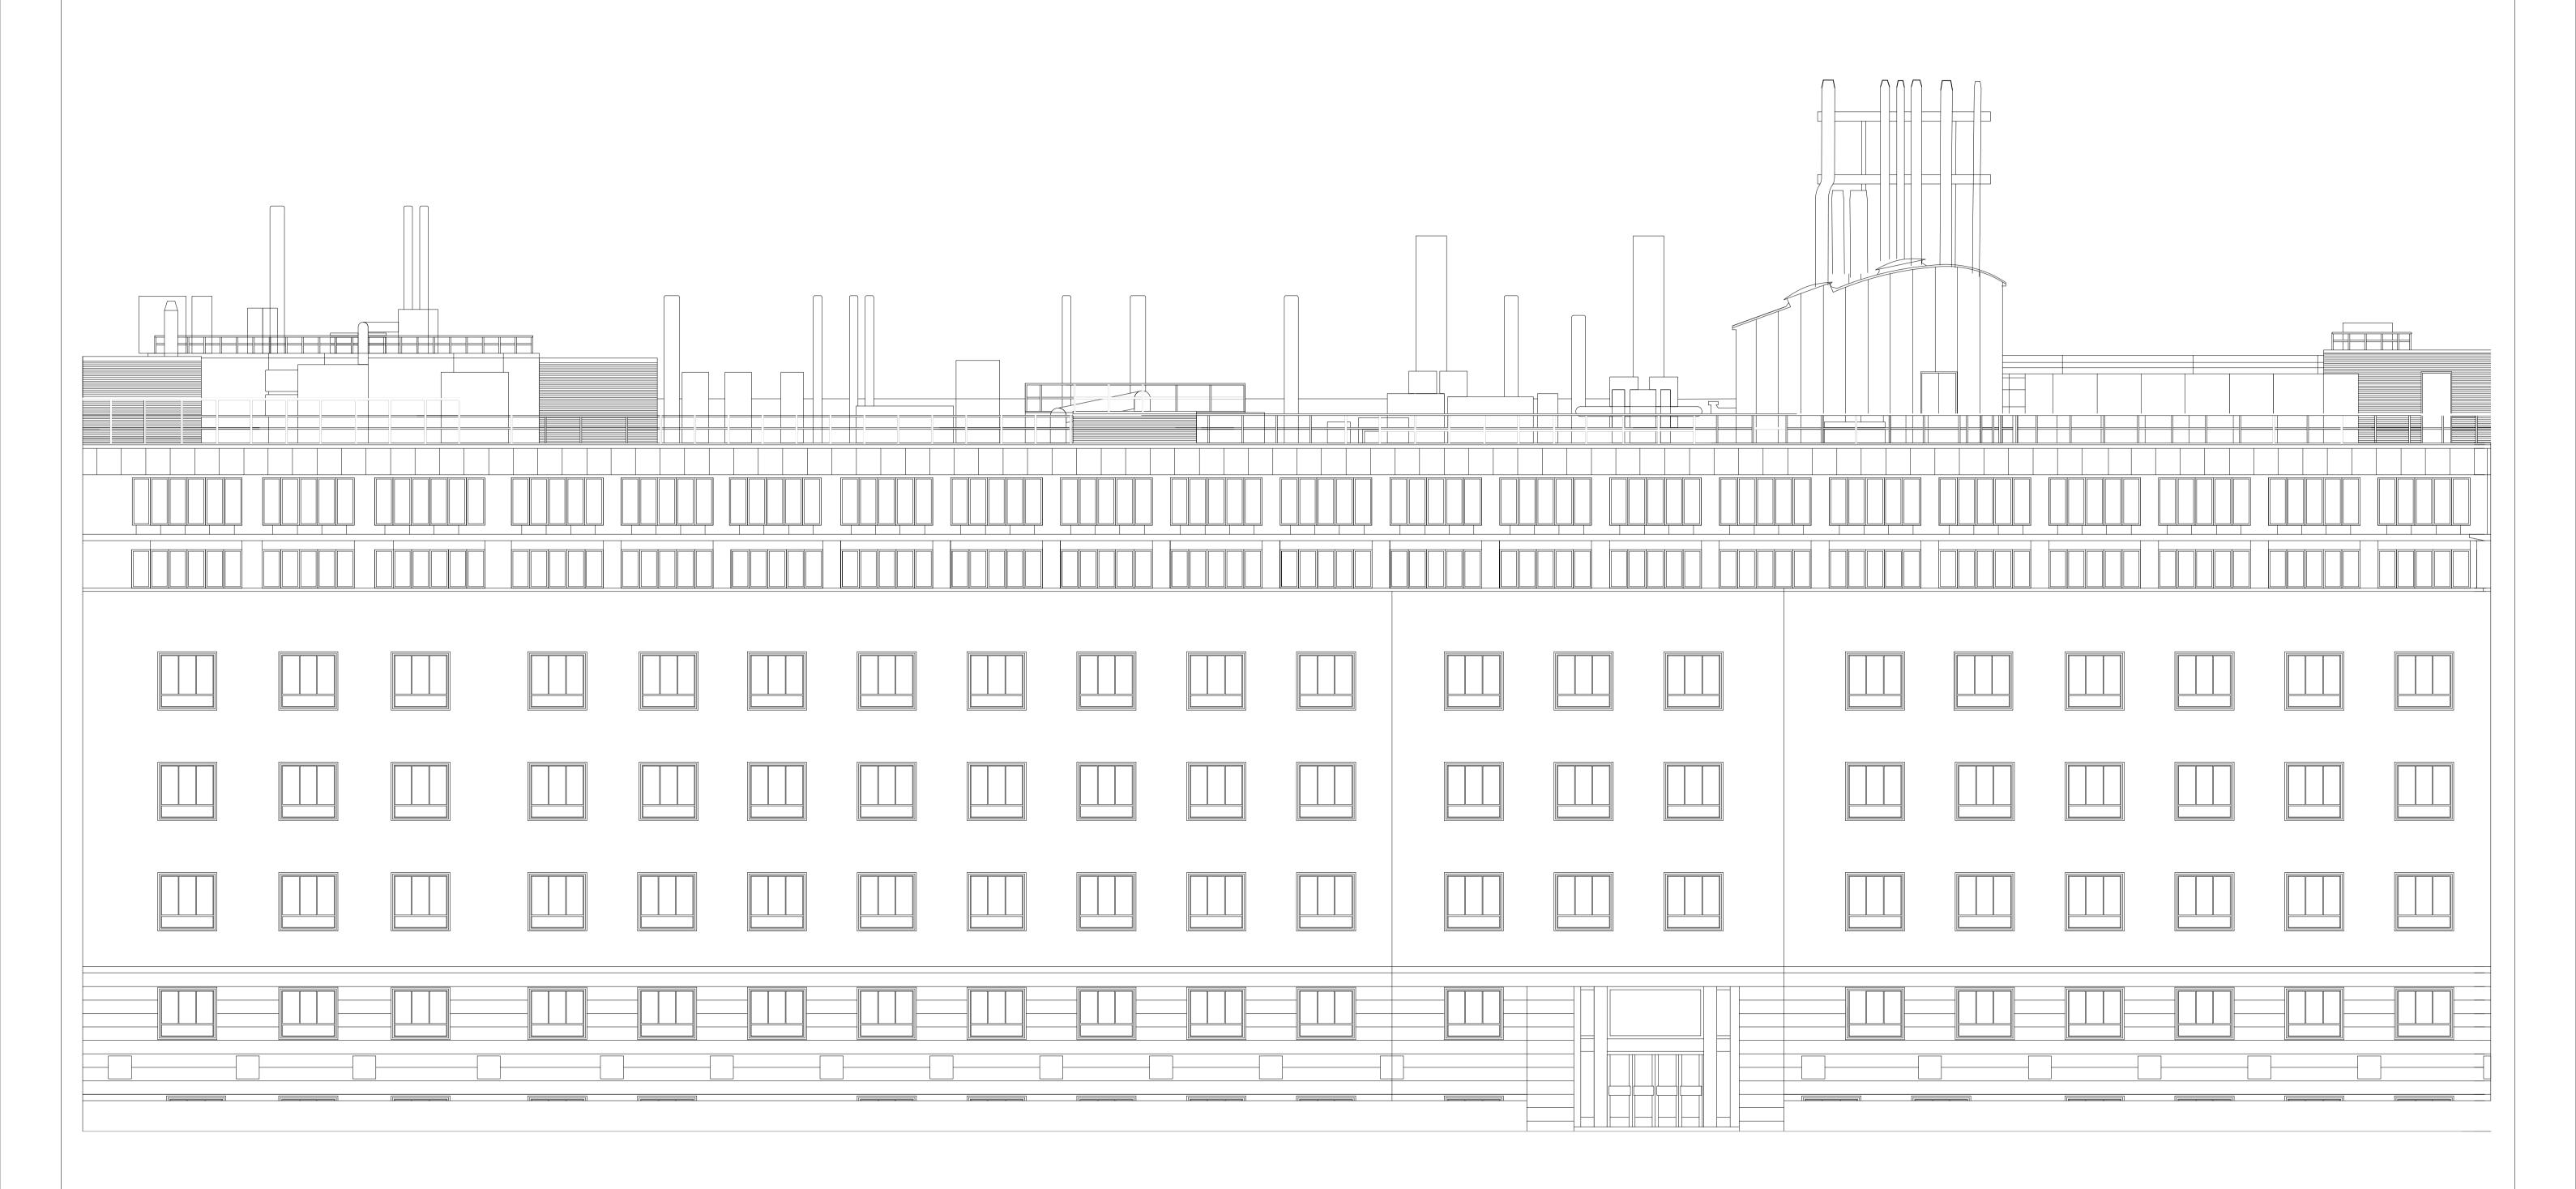

## EXISTING FRONT ELEVATION SW16 DARWIN BUILDING

0 5 10 15 20 25 M

Scale 1:100 @ A1

| Kendall Kingscott                                 |                                       |                           |                                  |                          | 13/03/23<br>Date                        | AC GC<br>By Ap |         | Planning       |
|---------------------------------------------------|---------------------------------------|---------------------------|----------------------------------|--------------------------|-----------------------------------------|----------------|---------|----------------|
| Chartered Architects Chartered Building Surveyors | Life and Medical Sciences Small Works |                           |                                  | Existing Front Elevation |                                         |                |         |                |
| Interior Designers<br>CDM Services                | Client                                |                           |                                  |                          | Number                                  | Drawing        | Number  | Revision       |
| Suite 3, Sandford House,<br>1b Claremont Road,    | Univ                                  | University College London |                                  |                          | 220592(SW16)-1107                       |                |         | P1             |
| Teddington, TW11 8DH                              | Scale                                 | Paper Size                | Filename                         | Date                     |                                         | Drawn          | Checked | Purpose/Status |
| +44 (0)20 8943 5300                               | 1:100                                 | ISO A1                    | SW16 - Darwin Building v2022.vwx | 13/0                     | 3/2023                                  | AC             | GC      | PLANNING       |
| www.kendallkingscott.co.uk                        | © Copyright                           |                           | Do not scale this drawing        |                          | Check all dimensions and levels on site |                |         |                |