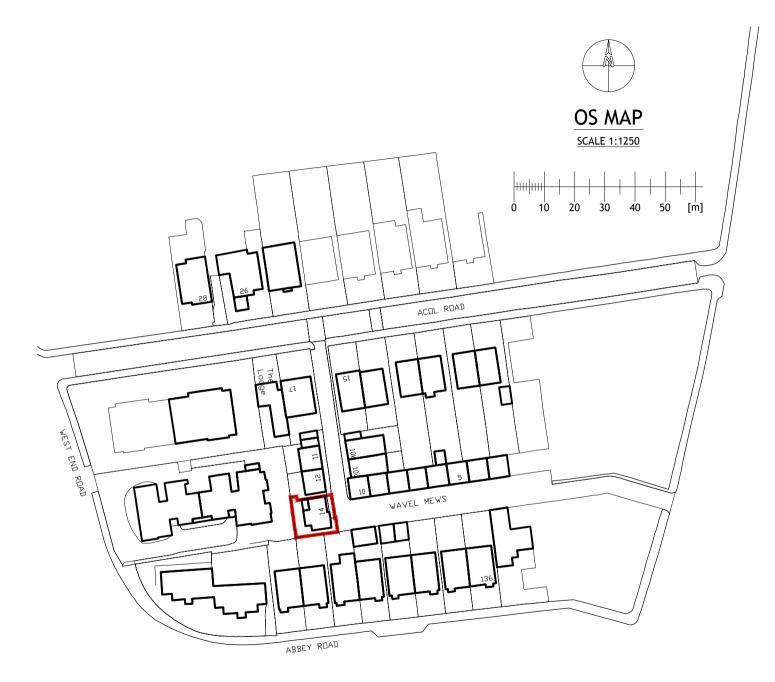

NO. DR. INFO DATE

**REVISION** 

**PROJECT** 

14. WAVEL MEWS LONDON NW6 3AB

CLIENT

MR JOEL ABRAMS 14. WAVEL MEWS LONDON, NW6 3AB

DRAWING TITLE

OS MAP

SCALE 1:1250

SIZE Α4

JOB NO. 202213

STAGE **PLANNING** 

DWG NO. 202213.P.2001

**REVISION** 

0

DATE 28 JUNE 2022