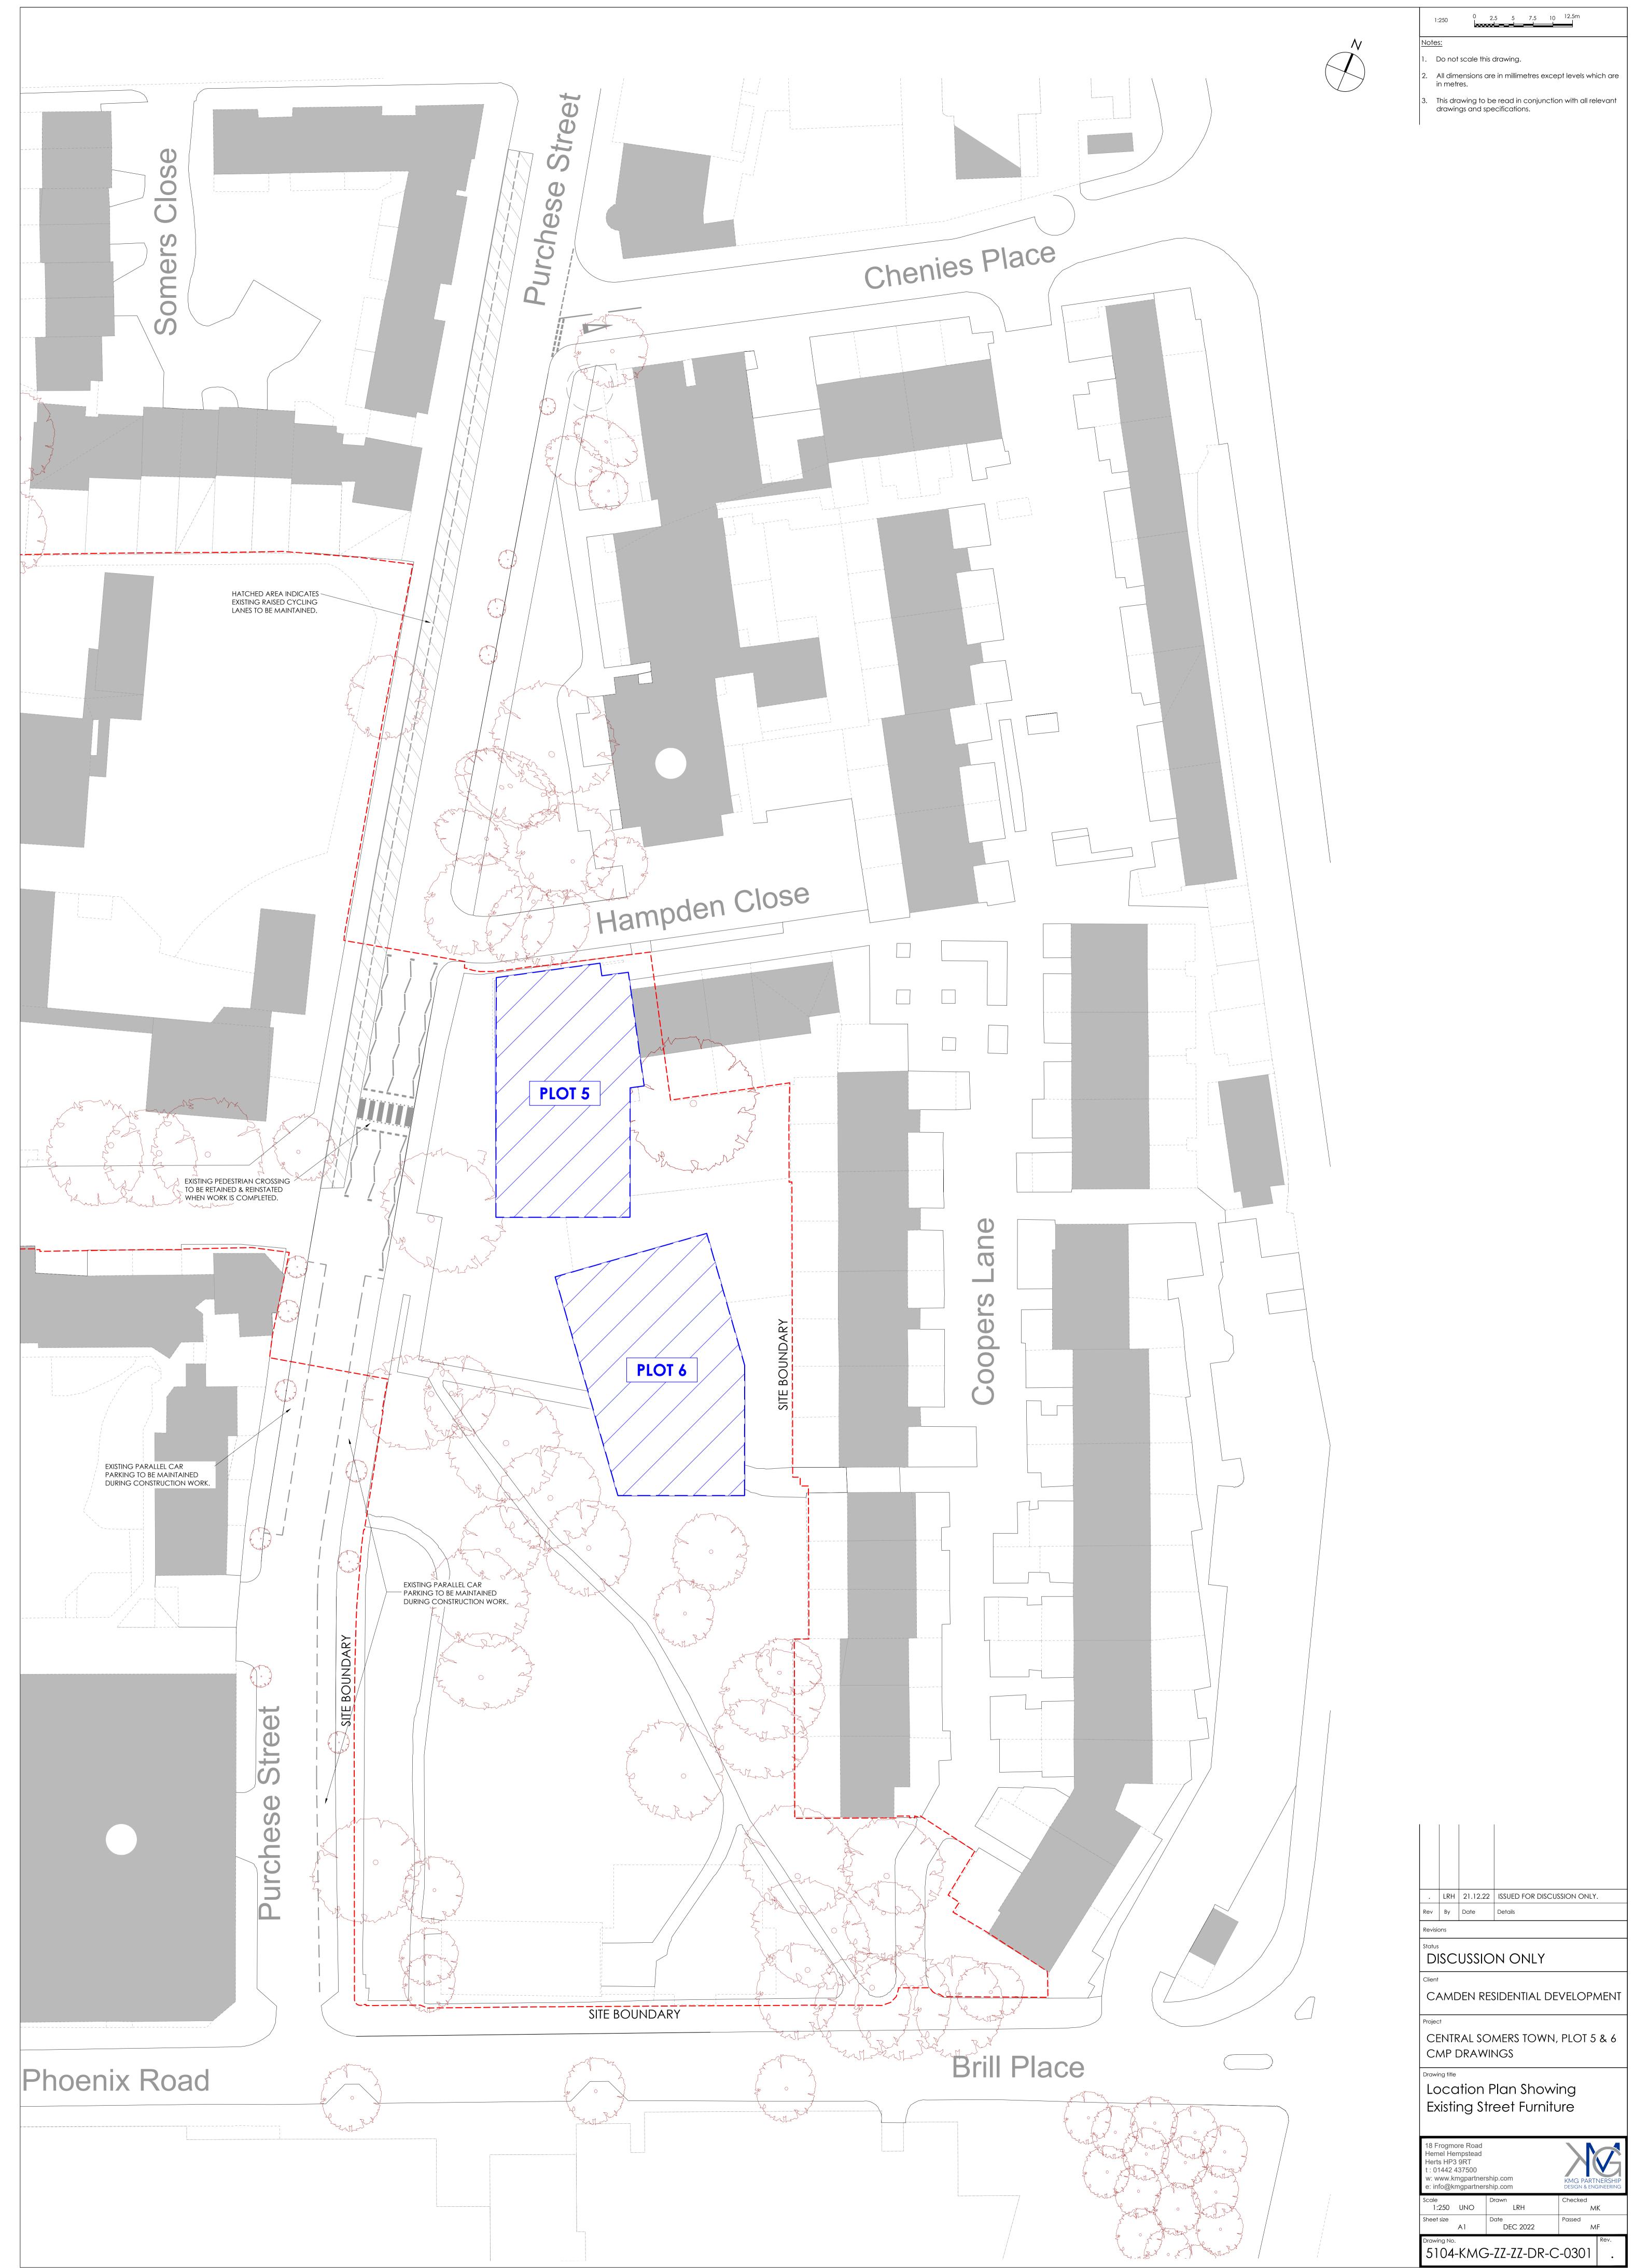

| •                                 | LRH                        | 21.12.22 | ISSUED FOR DISCUSSION ONLY.   |
|-----------------------------------|----------------------------|----------|-------------------------------|
| Rev                               | Ву                         | Date     | Details                       |
| Revisio                           | ons                        |          |                               |
| Status<br>D                       |                            | USSIO    | N ONLY                        |
|                                   |                            | DEN RES  | SIDENTIAL DEVELOPMEN          |
|                                   | entr                       | RAL SOI  | MERS TOWN, PLOT 5 & a         |
| Lc                                |                            |          | Plan Showing<br>eet Furniture |
| Hem<br>Hert<br>t : 0 <sup>-</sup> | nel Hen<br>s HP3<br>1442 4 |          |                               |

| e: info@kmgpartner                      | DESIGN & EN      |              |  |  |  |  |
|-----------------------------------------|------------------|--------------|--|--|--|--|
| icale<br>1:250 UNO                      | Drawn<br>LRH     | Checked<br>M |  |  |  |  |
| Sheet size                              | Date<br>DEC 2022 | Passed<br>N  |  |  |  |  |
| Drawing No.<br>5104-KMG-ZZ-ZZ-DR-C-0301 |                  |              |  |  |  |  |