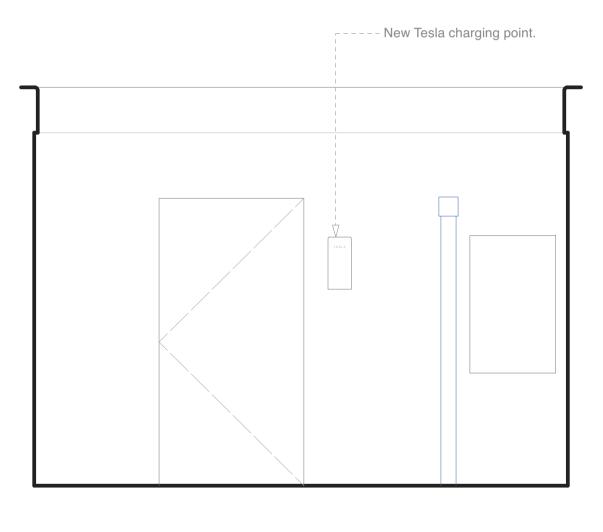

## FRONT LIGHTWELL

PLAN

|    |    |    |    | -  |
|----|----|----|----|----|
| 0m | 1m | 2m | 3m | 4m |

**ELEVATION A** 

**ELEVATION B** 

General Notes

- All dimensions to be verified on site
  To be read in conjunction with all relevant documents
  In the event of discrepancy notify the Architect immediately
  All steel structural elements to be finished with intumescent coating. 30 minutes fire resistance. For all structural elements and connection see SE drawings.