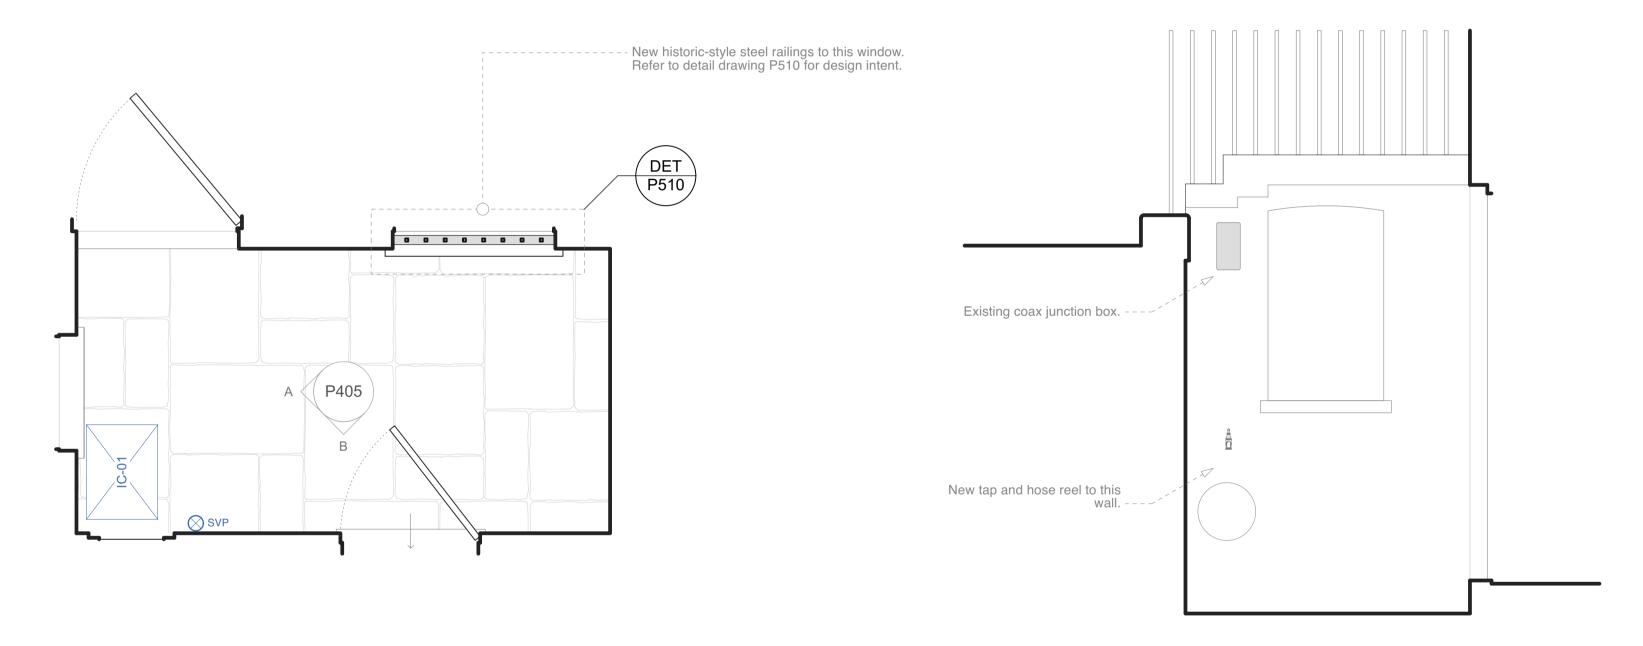

## FRONT LIGHTWELL

PLAN

|    |    |    |    | -  |
|----|----|----|----|----|
| 0m | 1m | 2m | 3m | 4m |

**ELEVATION A** 

**ELEVATION B** 

General Notes

- All dimensions to be verified on site
  To be read in conjunction with all relevant documents
  In the event of discrepancy notify the Architect immediately
  All steel structural elements to be finished with intumescent coating. 30 minutes fire resistance. For all structural elements and connection see SE drawings.