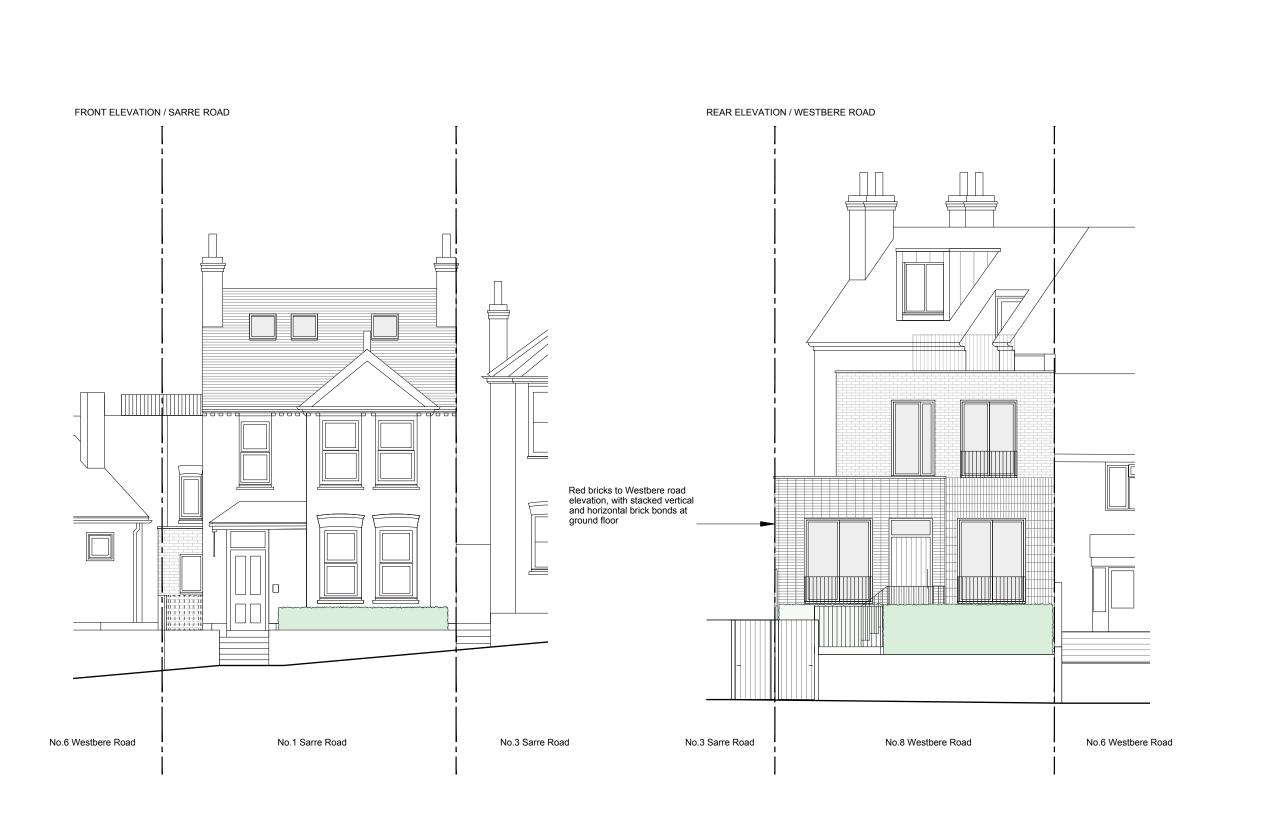

REVISION: 02.03.2023

PROJECT TITLE

1 SARRE ROAD

AURAA

www.auraa.studio

1A Chalk Farm Parade

info@auraa.studio

TITLE

London NW3 2BN

**ELEVATIONS AS PROPOSED** 

DATE 09.03.2023 SCALE 1/100 @ A3

DRAWN LC / RL

STATUS INFORMATION

2210\_PA\_305

REV: