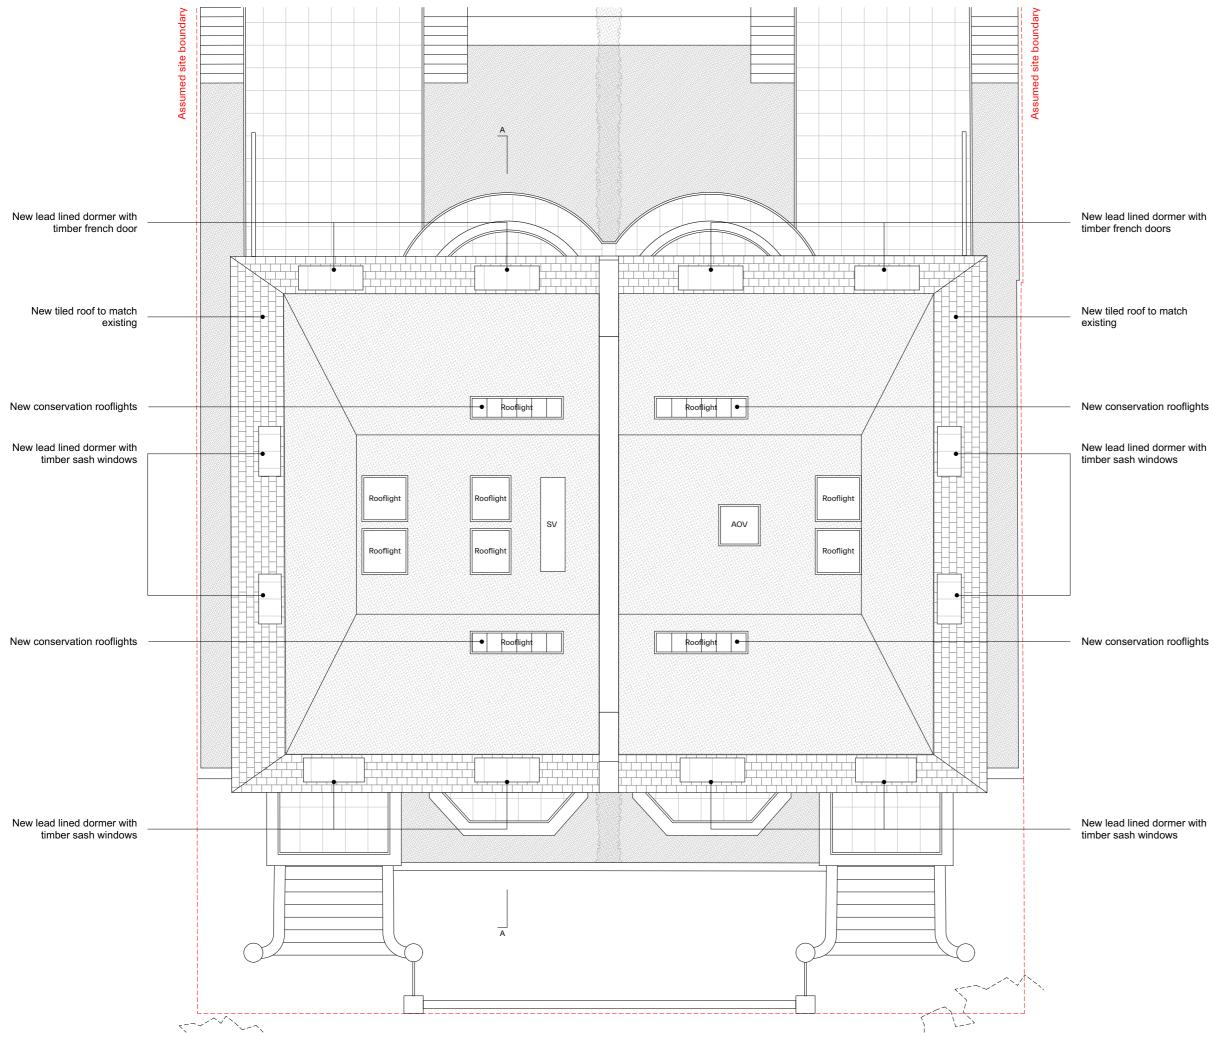

| General | Notes |
|---------|-------|
|         |       |

|                         |          |          |                      | N                                                |         |
|-------------------------|----------|----------|----------------------|--------------------------------------------------|---------|
| d dormer with<br>doors  |          |          |                      | $\left( \begin{array}{c} \\ \end{array} \right)$ | $\Big)$ |
|                         | 0        | 1        | 2                    |                                                  | 5m      |
| to match                |          |          |                      |                                                  |         |
|                         |          |          |                      |                                                  |         |
| ation rooflights        | 03       | 28/11/22 | General update       | GB                                               | GB      |
|                         | 02       | 05/09/22 | General update       | CT                                               | GB      |
| d dormer with<br>indows | 01       | 28/01/22 | Roof reconfiguration | GB                                               | GB      |
|                         | Revision | Date     | Description          | Drawn                                            | Check   |

## London & District Investments Ltd

5–7 Adamson Road

Drawing name

Drawing number

Roof plan Proposed 21

| Date            | 27/10/2021     | Revision |
|-----------------|----------------|----------|
| Scale / Format  | 1:100 at A3    | 03       |
| Drawn / Checked | GB / GB        | Planning |
| Approved        | GB             |          |
| CAD Reference   | 007_PL_200.pln |          |