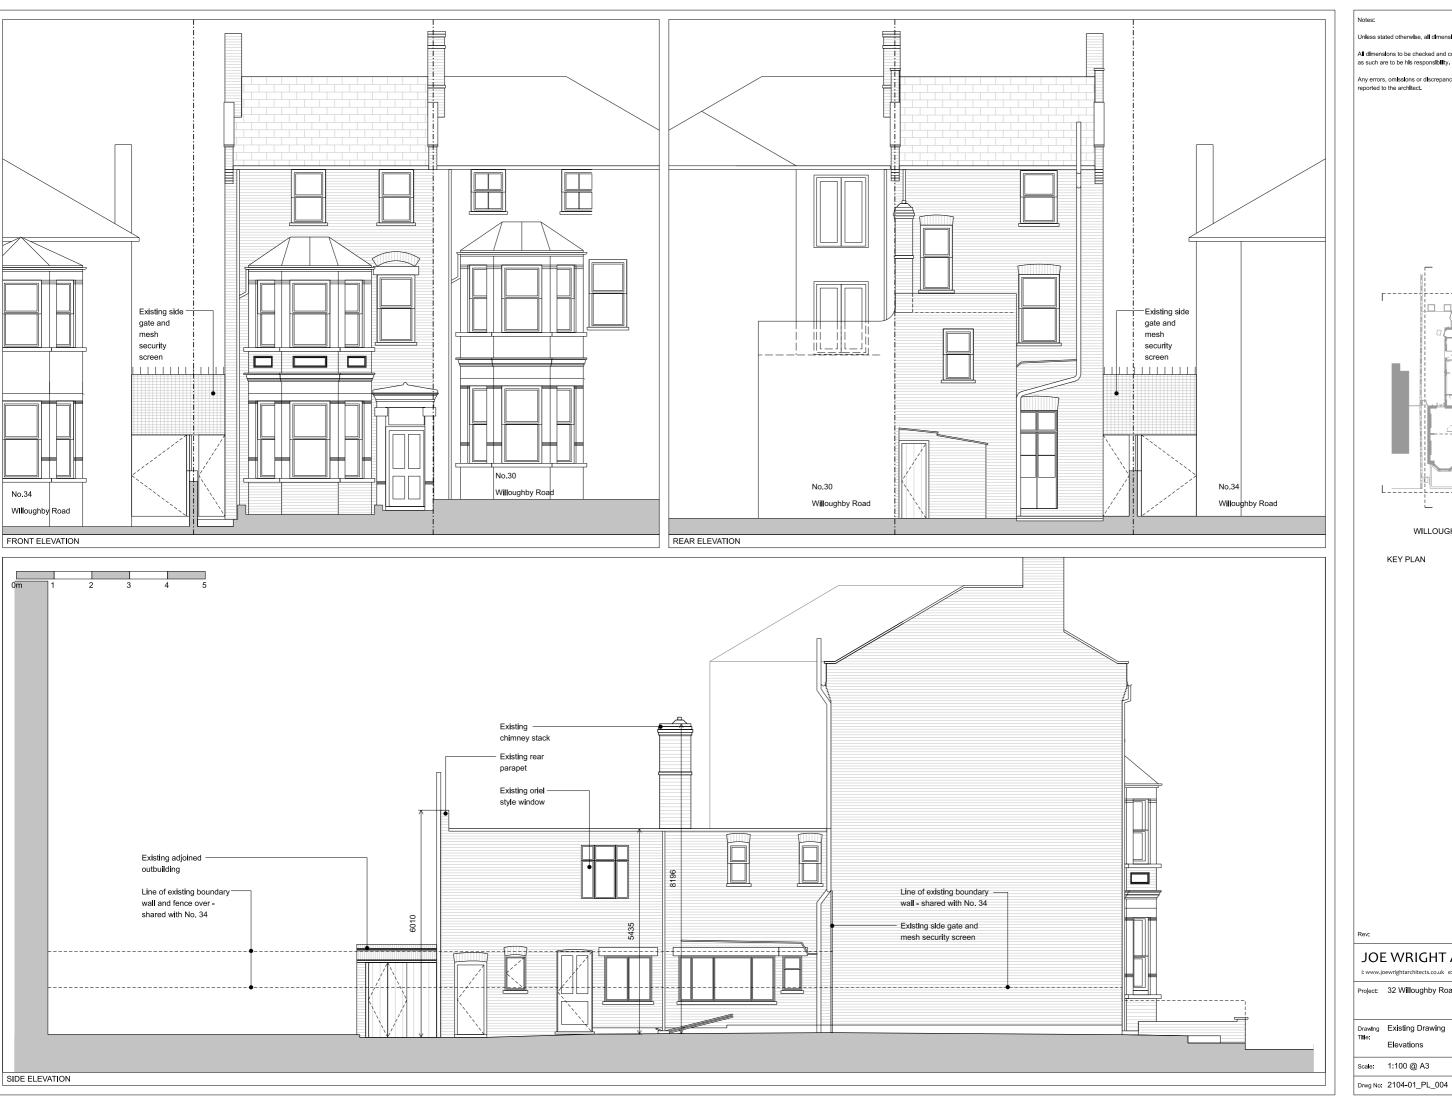

Any errors, omissions or discrepancies on this drawing are to be reported to the architect.

KEY PLAN

JOE WRIGHT ARCHITECTS

Project: 32 Willoughby Road, NW3 1RU

Drawing Existing Drawing
Title:
Sections

Scale: 1:100 @ A3 Date: 14.06.22

Drwg No: 2104-01\_PL\_005 Rev: E