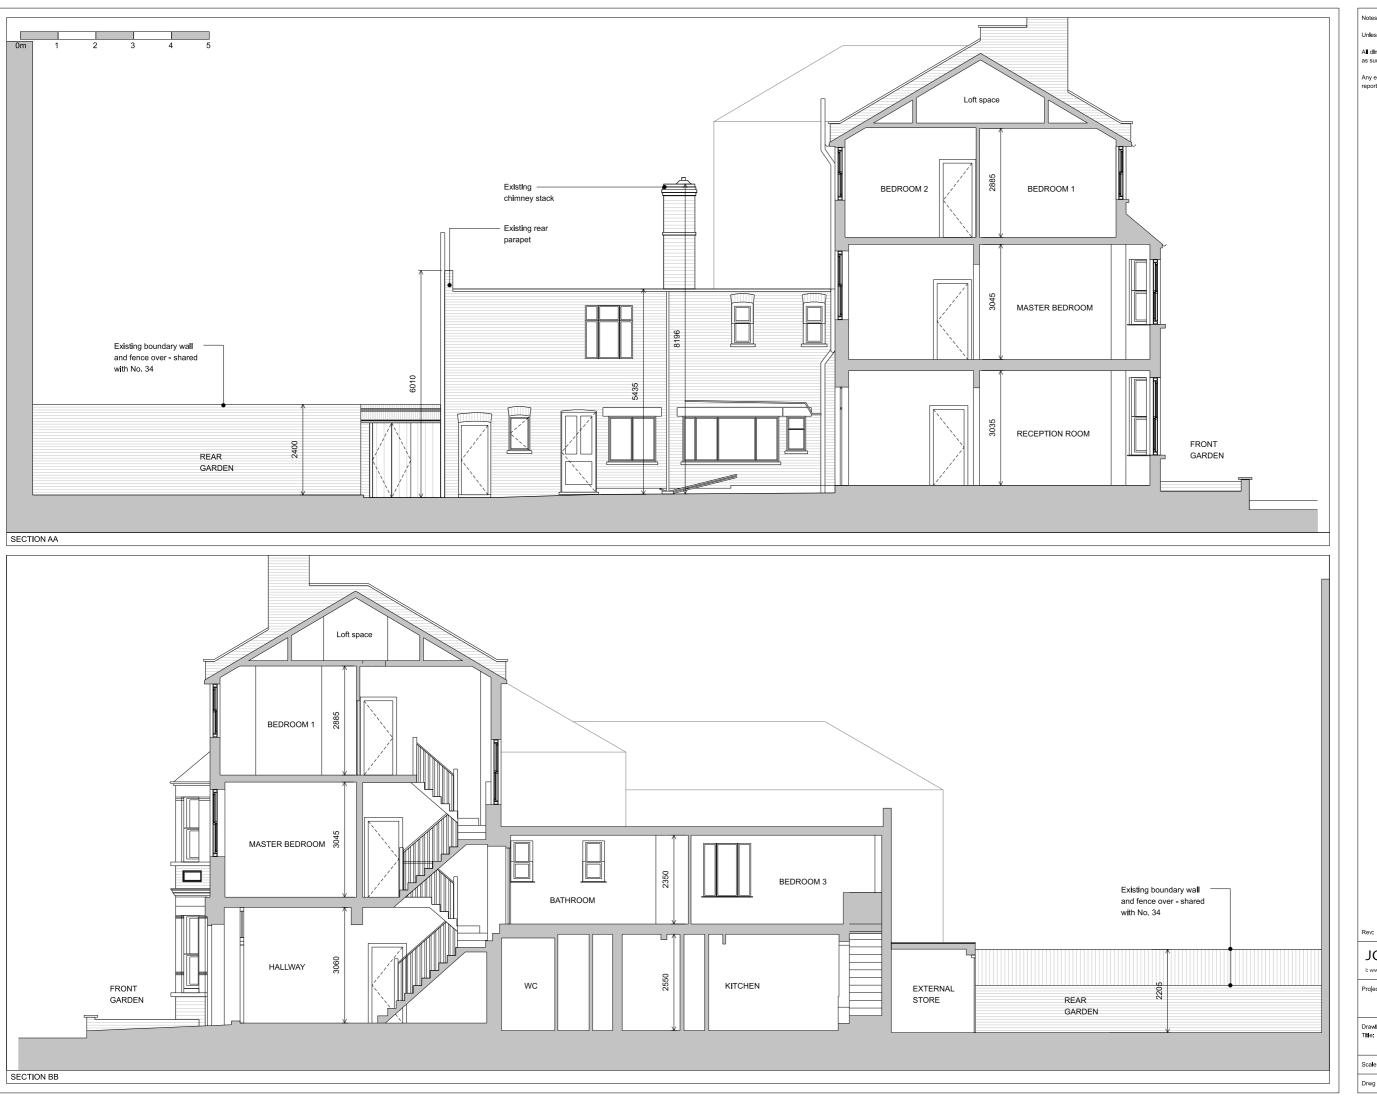

All dimensions to be checked and confirmed on site by contractor and as such are to be his responsibility.

Any errors, omissions or discrepancies on this drawing are to be reported to the architect.

JOE WRIGHT ARCHITECTS

Project: 32 Willoughby Road, NW3 1RU

Scale: 1:100 @ A3 Date: 12.05.22 Rev: D

Unless stated otherwise, all dimensions are in millimetres.

All dimensions to be checked and confirmed on site by contractor and as such are to be his responsibility.

Any errors, omissions or discrepancies on this drawing are to be reported to the architect.

KEY PLAN

JOE WRIGHT ARCHITECTS

Project: 32 Willoughby Road, NW3 1RU

Drawing Existing Drawing
Title:
Sections

Scale: 1:100 @ A3 Date: 14.06.22

Drwg No: 2104-01\_PL\_005 Rev: E