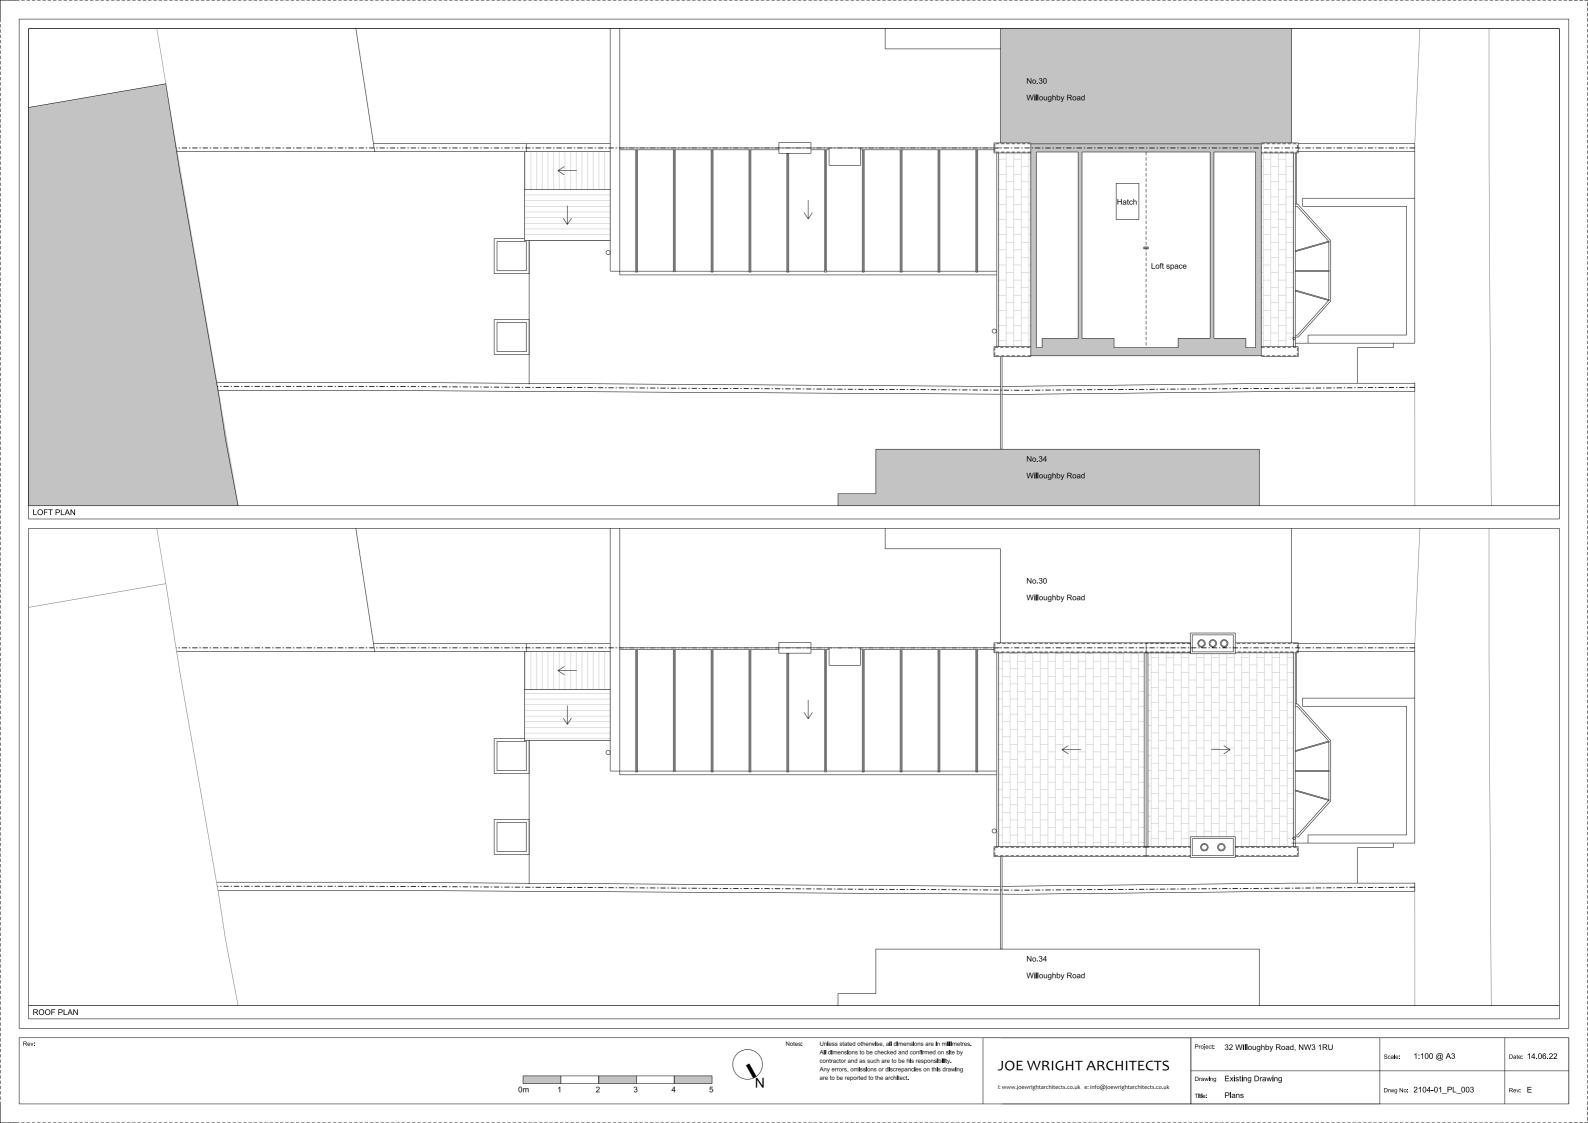

All dimensions to be checked and confirmed on site by contractor and as such are to be his responsibility.

Any errors, omissions or discrepancies on this drawing are to be reported to the architect.



JOE WRIGHT ARCHITECTS

Project: 32 Willoughby Road, NW3 1RU

Scale: 1:100 @ A3 Date: 12.05.22 Rev: D



Unless stated otherwise, all dimensions are in millimetres.

All dimensions to be checked and confirmed on site by contractor and as such are to be his responsibility.

Any errors, omissions or discrepancies on this drawing are to be reported to the architect.



KEY PLAN



JOE WRIGHT ARCHITECTS

Project: 32 Willoughby Road, NW3 1RU

Drawing Existing Drawing
Title:
Sections

Scale: 1:100 @ A3 Date: 14.06.22

Drwg No: 2104-01\_PL\_005 Rev: E