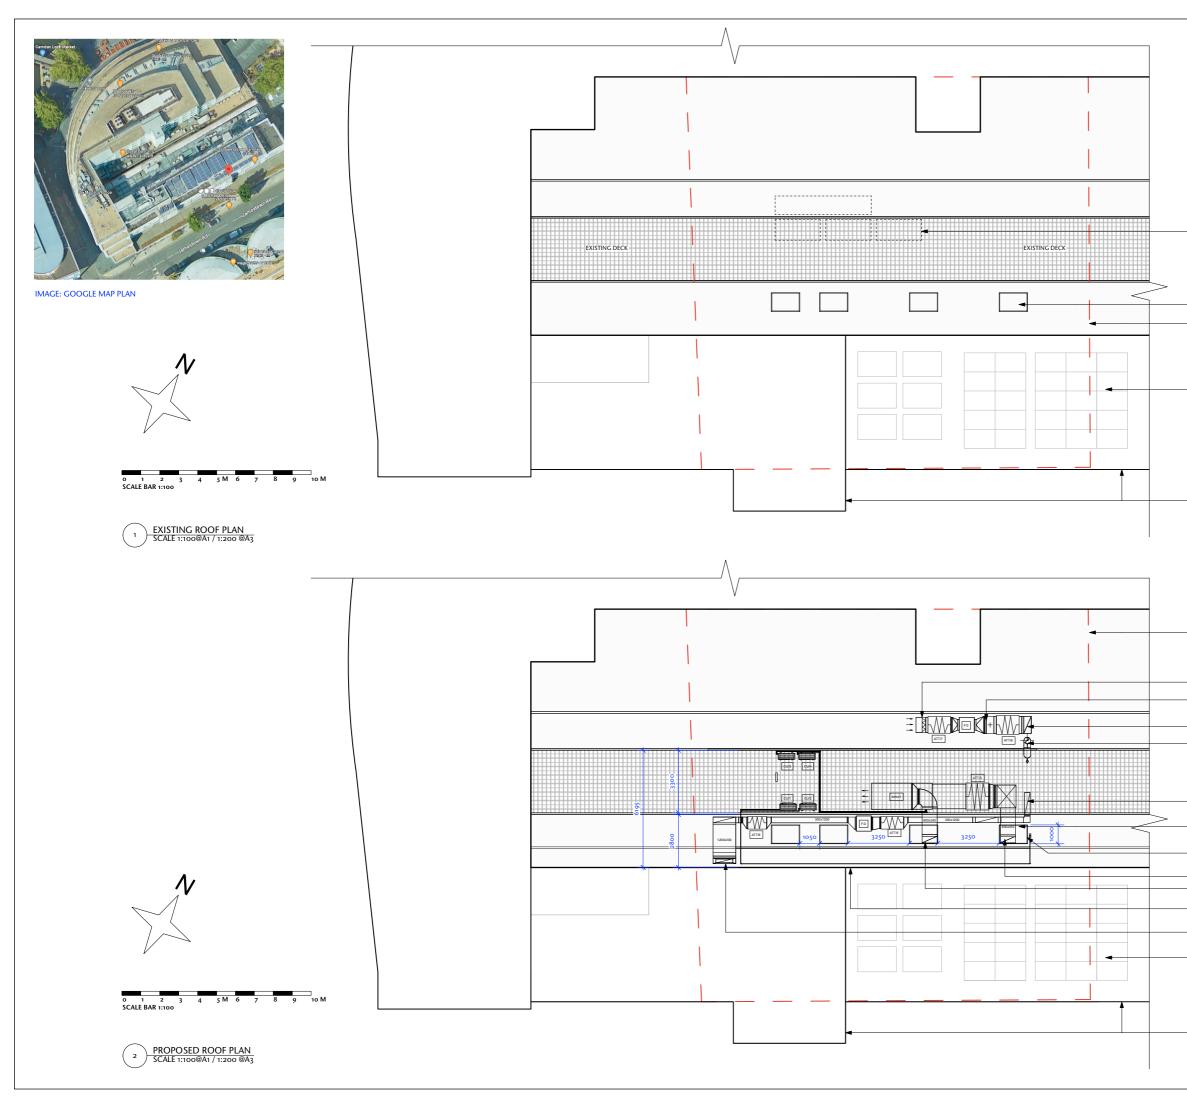

|                                                        | NOTES<br>This drawi                     | THIS DRAWING SHOULD NOT BE SCALED. THE CONTRACTOR IS TO VERIFY                                                                                                                                                                                                                                |                    |                |  |
|--------------------------------------------------------|-----------------------------------------|-----------------------------------------------------------------------------------------------------------------------------------------------------------------------------------------------------------------------------------------------------------------------------------------------|--------------------|----------------|--|
|                                                        | PROPERTY O<br>THE UNDERS<br>DISCLOSED I | ALL DIMENSIONS AND CONDITIONS ON SITE. THIS DRAWING IS THE<br>PROPERTY OF FUSION AND THEY RESERVE THE COPYRICH. TI IS ISSUED<br>THE UNDERSTANDING THAT IT WILL NOT BE COPIED, REPRODUCED OR<br>DISCLOSED IN WHOLE OR IN PART TO ANY UNAUTHORISED PARTY WITH<br>WRITTEN PERMISSION FROM FUSION |                    |                |  |
|                                                        | NOTE<br>PLAN                            | E: SURROUNDIN<br>SHOWN INDIC                                                                                                                                                                                                                                                                  | IG ROOF<br>ATIVELY |                |  |
|                                                        |                                         |                                                                                                                                                                                                                                                                                               |                    |                |  |
|                                                        |                                         |                                                                                                                                                                                                                                                                                               |                    |                |  |
|                                                        |                                         |                                                                                                                                                                                                                                                                                               |                    |                |  |
| EXISTING PLANT EQUIPMENT<br>SHOWN DOTTED               |                                         |                                                                                                                                                                                                                                                                                               |                    |                |  |
|                                                        |                                         |                                                                                                                                                                                                                                                                                               |                    |                |  |
| SKYLIGHTS                                              |                                         |                                                                                                                                                                                                                                                                                               |                    |                |  |
| RED DOTTED LINE                                        |                                         |                                                                                                                                                                                                                                                                                               |                    |                |  |
| SHOWS APPROXIMATELY<br>DEMISE BELOW                    |                                         |                                                                                                                                                                                                                                                                                               |                    |                |  |
| EXISTING SOLAR PANELS                                  |                                         |                                                                                                                                                                                                                                                                                               |                    |                |  |
|                                                        |                                         |                                                                                                                                                                                                                                                                                               |                    |                |  |
|                                                        |                                         |                                                                                                                                                                                                                                                                                               |                    |                |  |
|                                                        |                                         |                                                                                                                                                                                                                                                                                               |                    |                |  |
| OUTLINE OF ADJACENT<br>ROOFS SHOWN<br>INDICATIVELY     |                                         |                                                                                                                                                                                                                                                                                               |                    |                |  |
|                                                        |                                         |                                                                                                                                                                                                                                                                                               |                    |                |  |
|                                                        |                                         |                                                                                                                                                                                                                                                                                               |                    |                |  |
|                                                        |                                         |                                                                                                                                                                                                                                                                                               |                    |                |  |
| RED DOTTED LINE<br>SHOWS APPROXIMATELY<br>DEMISE BELOW |                                         |                                                                                                                                                                                                                                                                                               |                    |                |  |
|                                                        |                                         |                                                                                                                                                                                                                                                                                               |                    |                |  |
|                                                        |                                         |                                                                                                                                                                                                                                                                                               |                    |                |  |
| 900X 400 SUPPLY T.B                                    |                                         |                                                                                                                                                                                                                                                                                               |                    |                |  |
| 355 DIAMETER<br>EXTRACT F.B                            |                                         | FUSION<br>design and architecture                                                                                                                                                                                                                                                             |                    |                |  |
|                                                        |                                         | · 4 9                                                                                                                                                                                                                                                                                         |                    |                |  |
| 1200 X 300<br>EXTRACT F.B                              |                                         |                                                                                                                                                                                                                                                                                               |                    | 6              |  |
| SKYLIGHT                                               |                                         | 4 Risborouch Street London SE1<br>Ohe<br>Tel: 020 7928 9982 Fax: 020 7928 9994                                                                                                                                                                                                                |                    |                |  |
| FCU PIPWORK                                            | JOB NAME:                               | TURTLE BA                                                                                                                                                                                                                                                                                     | EMAIL : MAIL@FI    | ISIONDNA.CO.UK |  |
| 800 X 350 SUPPLY TO BELOW<br>800 X 350 RETURN AIR F.B  |                                         | CAMDEN                                                                                                                                                                                                                                                                                        |                    |                |  |
| FCU PIPEWORK                                           | Site Address:                           | 10 JAMESTOWN ROAD<br>CAMDEN<br>NW1 7BY                                                                                                                                                                                                                                                        |                    |                |  |
| KITCHEN EXTRACT RISES<br>TO HIGH LEVEL                 | DRG NAME:                               |                                                                                                                                                                                                                                                                                               |                    |                |  |
| EXISTING SOLAR PANELS                                  |                                         | ROOF PLANS                                                                                                                                                                                                                                                                                    |                    |                |  |
|                                                        | Status:                                 | FOR PLANNING                                                                                                                                                                                                                                                                                  | G                  |                |  |
|                                                        |                                         |                                                                                                                                                                                                                                                                                               |                    |                |  |
| OUTLINE OF ADJACENT<br>ROOFS SHOWN<br>INDICATIVELY     | DRAWN BY:                               | EM                                                                                                                                                                                                                                                                                            | CHECKED BY:        | МС             |  |