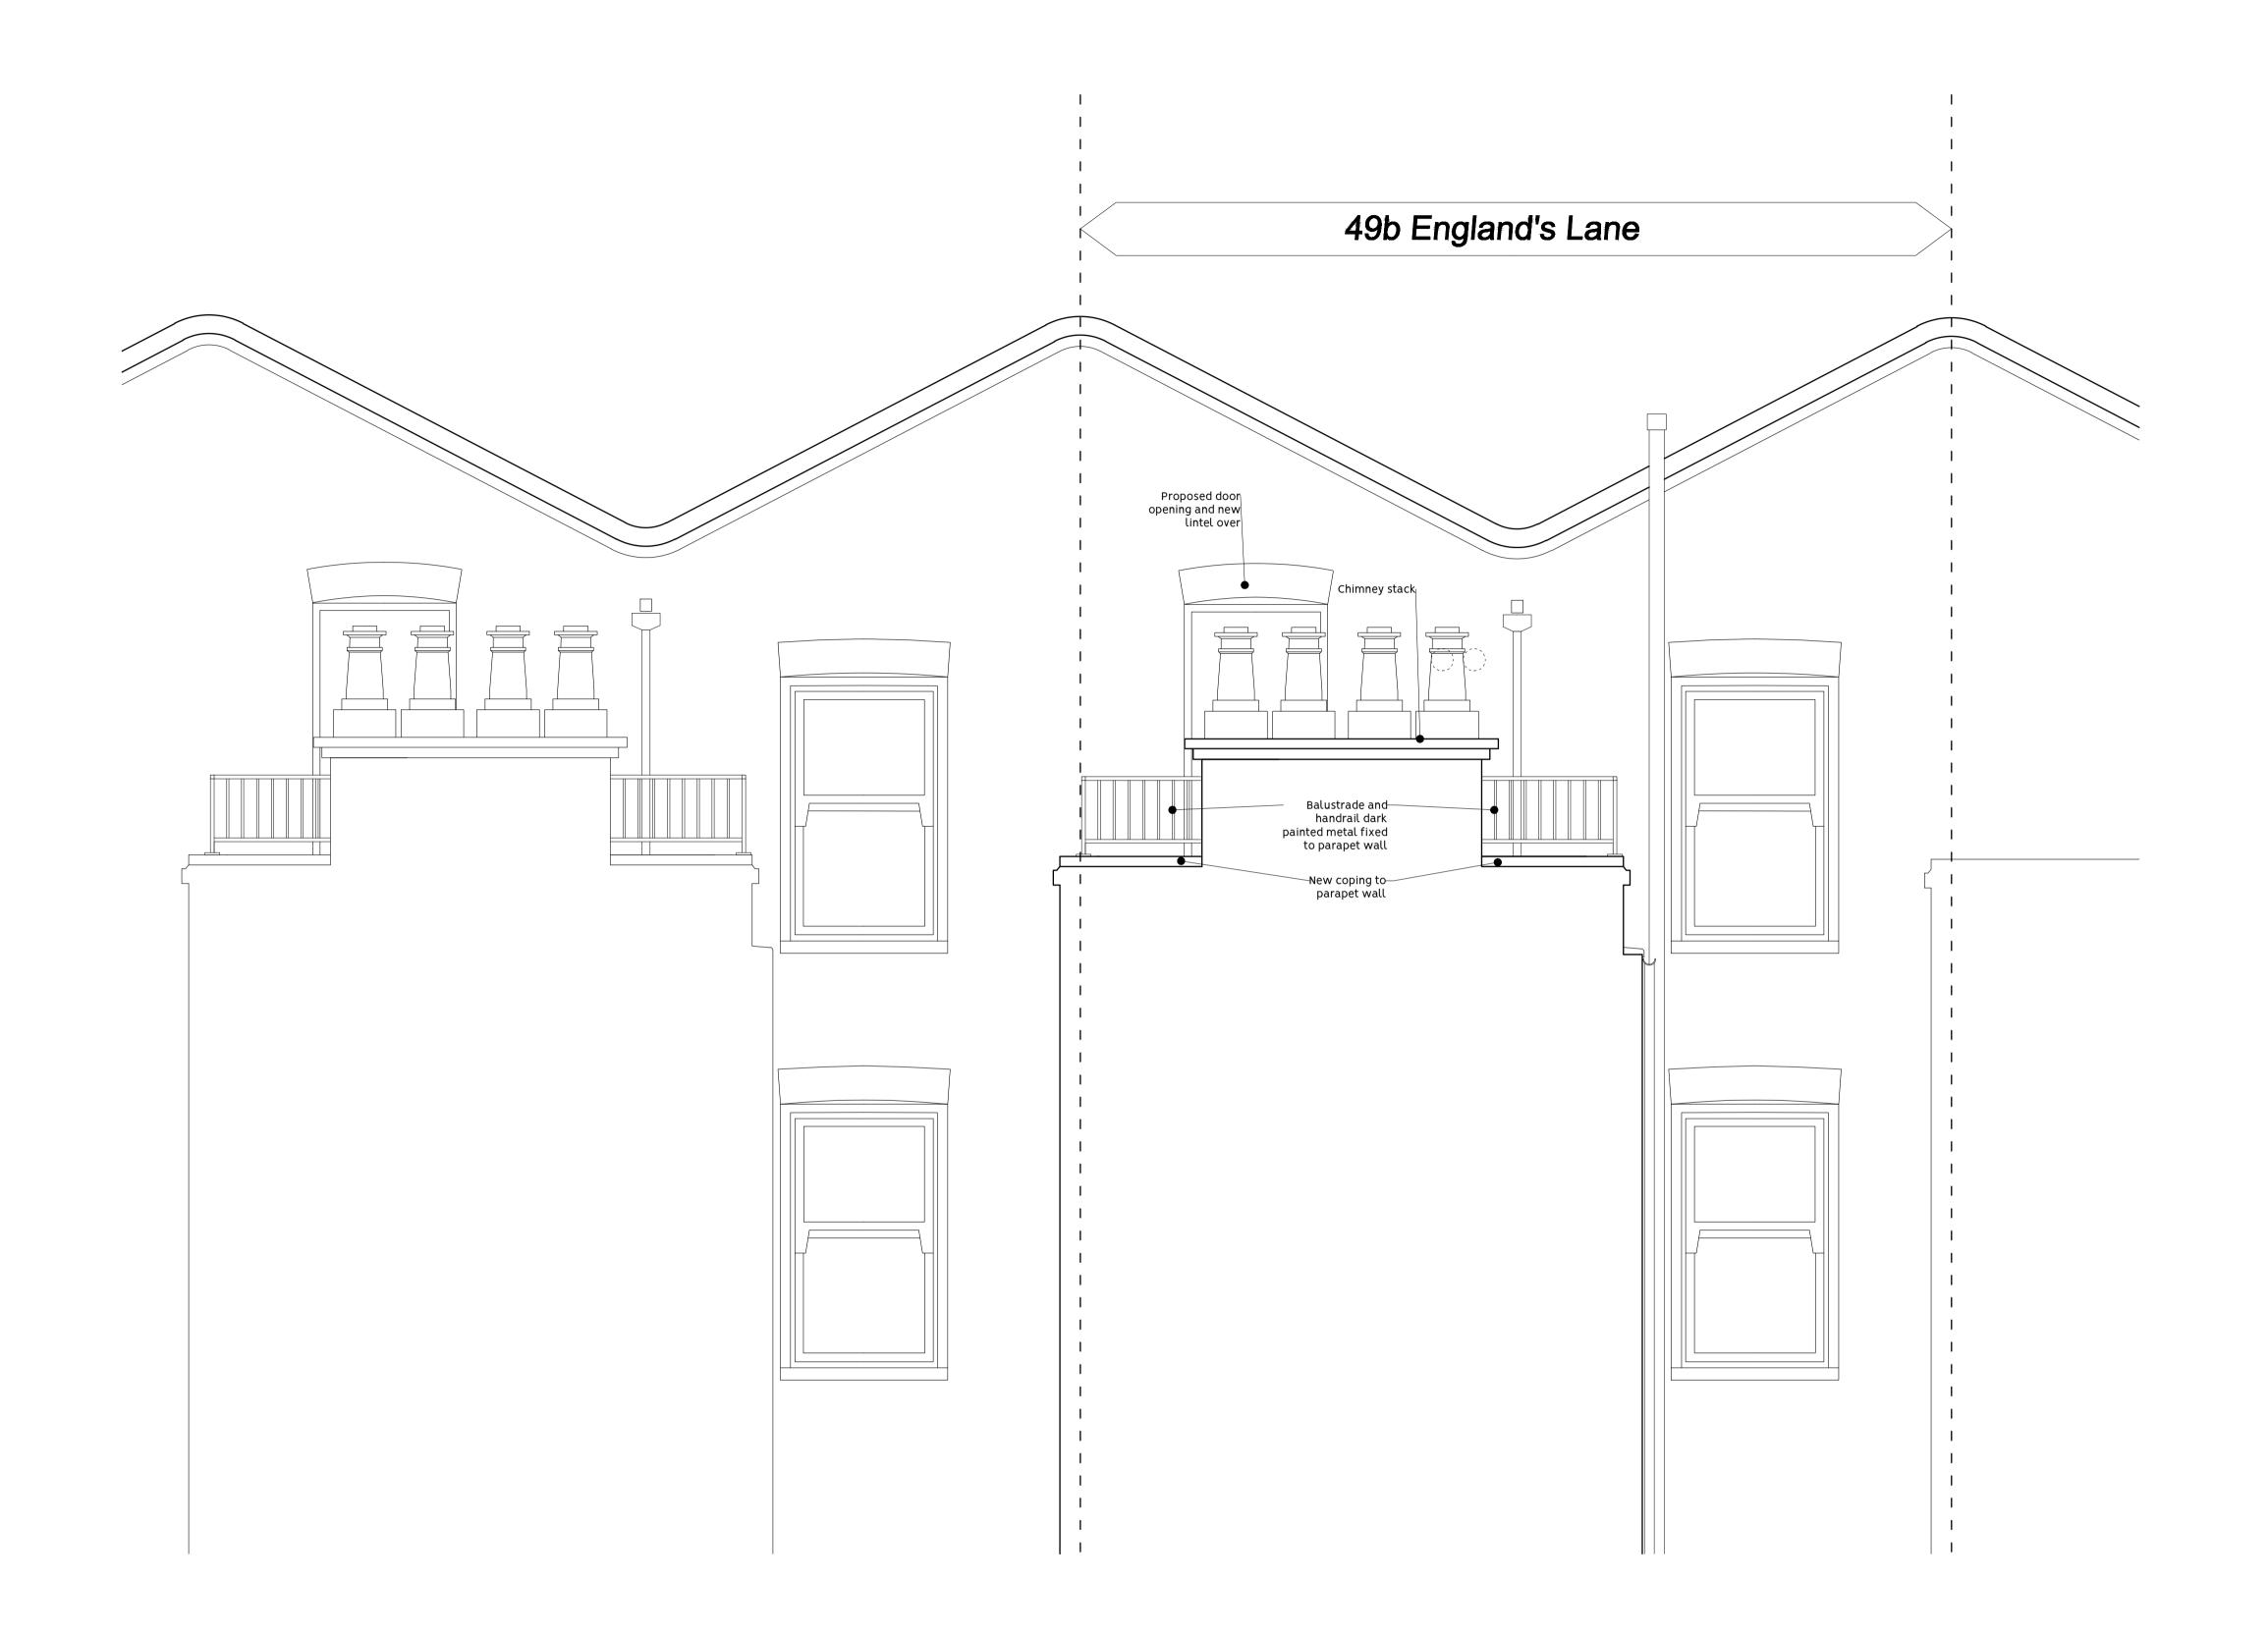

# 01 Proposed Rear Elevation 02

Scale 1:50 @A3-1:25@A1

Sabbadin Corti.

SABBADIN CORTI Ltd info@sabbadincorti.com sabbadincorti.com

| Project                       | Project number |
|-------------------------------|----------------|
| 49b England's Lane<br>NW3 4YD | 086            |
| Drawing name                  | Drawing No.    |
| Proposed<br>Rear Elevation 02 | A(04)002       |