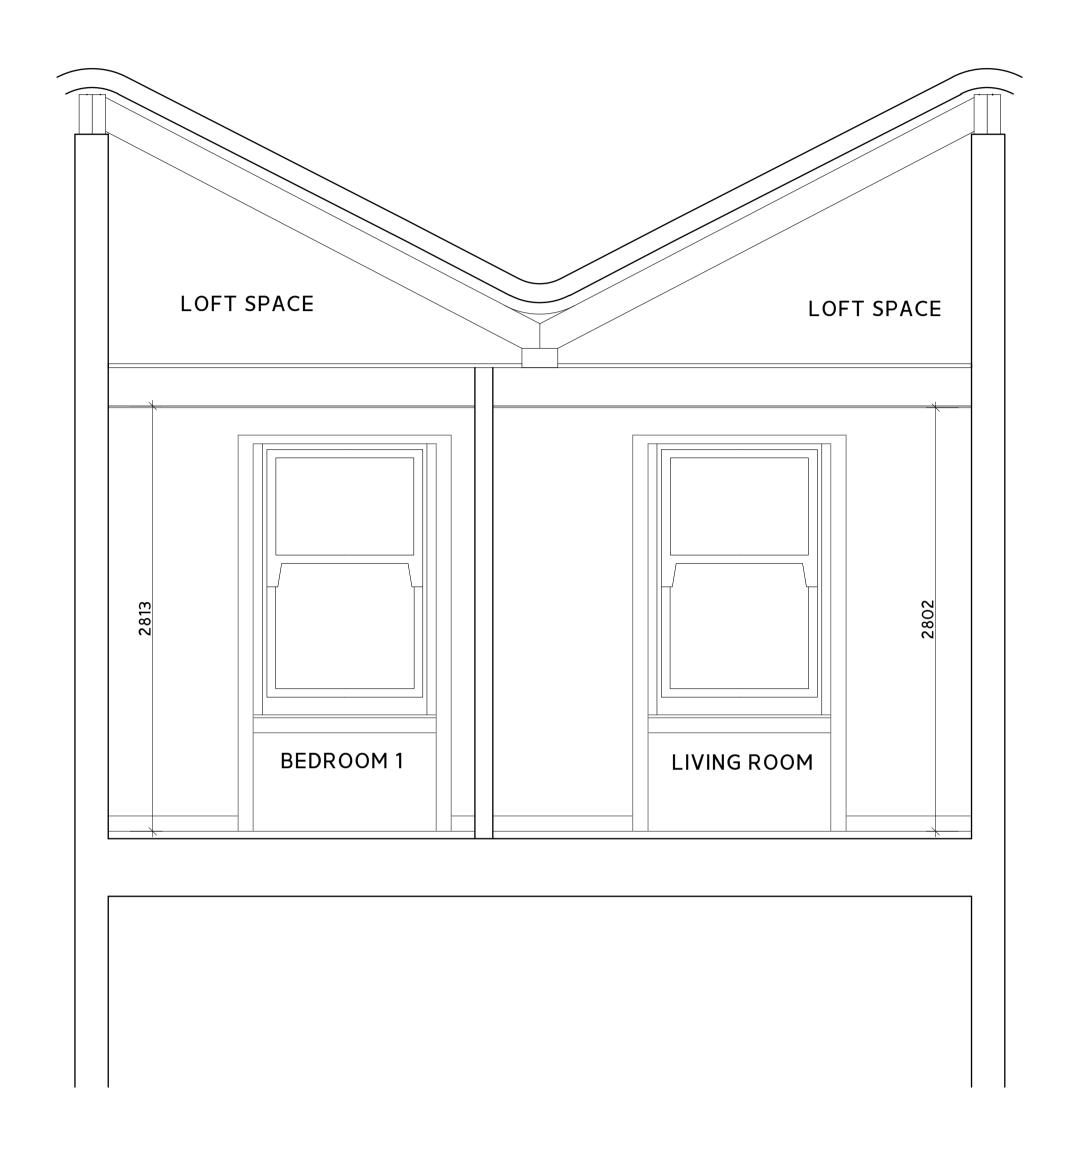

## 01 Existing Section 01

Scale 1:50 @A3-1:25@A1

Sabbadin Corti.

SABBADIN CORTI Ltd info@sabbadincorti.com sabbadincorti.com

Project Project number 086 49b England's Lane NW3 4YD Drawing No. Drawing name EX(03)001 Existing Section 01

| 00  | DD.MM.YY | DRAFT  |             | AB PS          |
|-----|----------|--------|-------------|----------------|
| Rev | Date     | Status | Description | Drawn Approved |

1. This drawing remains copyright of SABBADIN CORTI Ltd and may not be

reproduced or copied without consent in writing.

2. Do not scale drawing use figured dimensions only. Drawing errors and omissions to be reported to the architect.

3. All dimensions to be checked on site by the contractor and such dimensions

to be their responsibility.

4. Read in conjunction with all relevant structural and mechanical & electrical engineers drawings.

5. All work must comply with relevant British Standards and Building Regulations requirements.