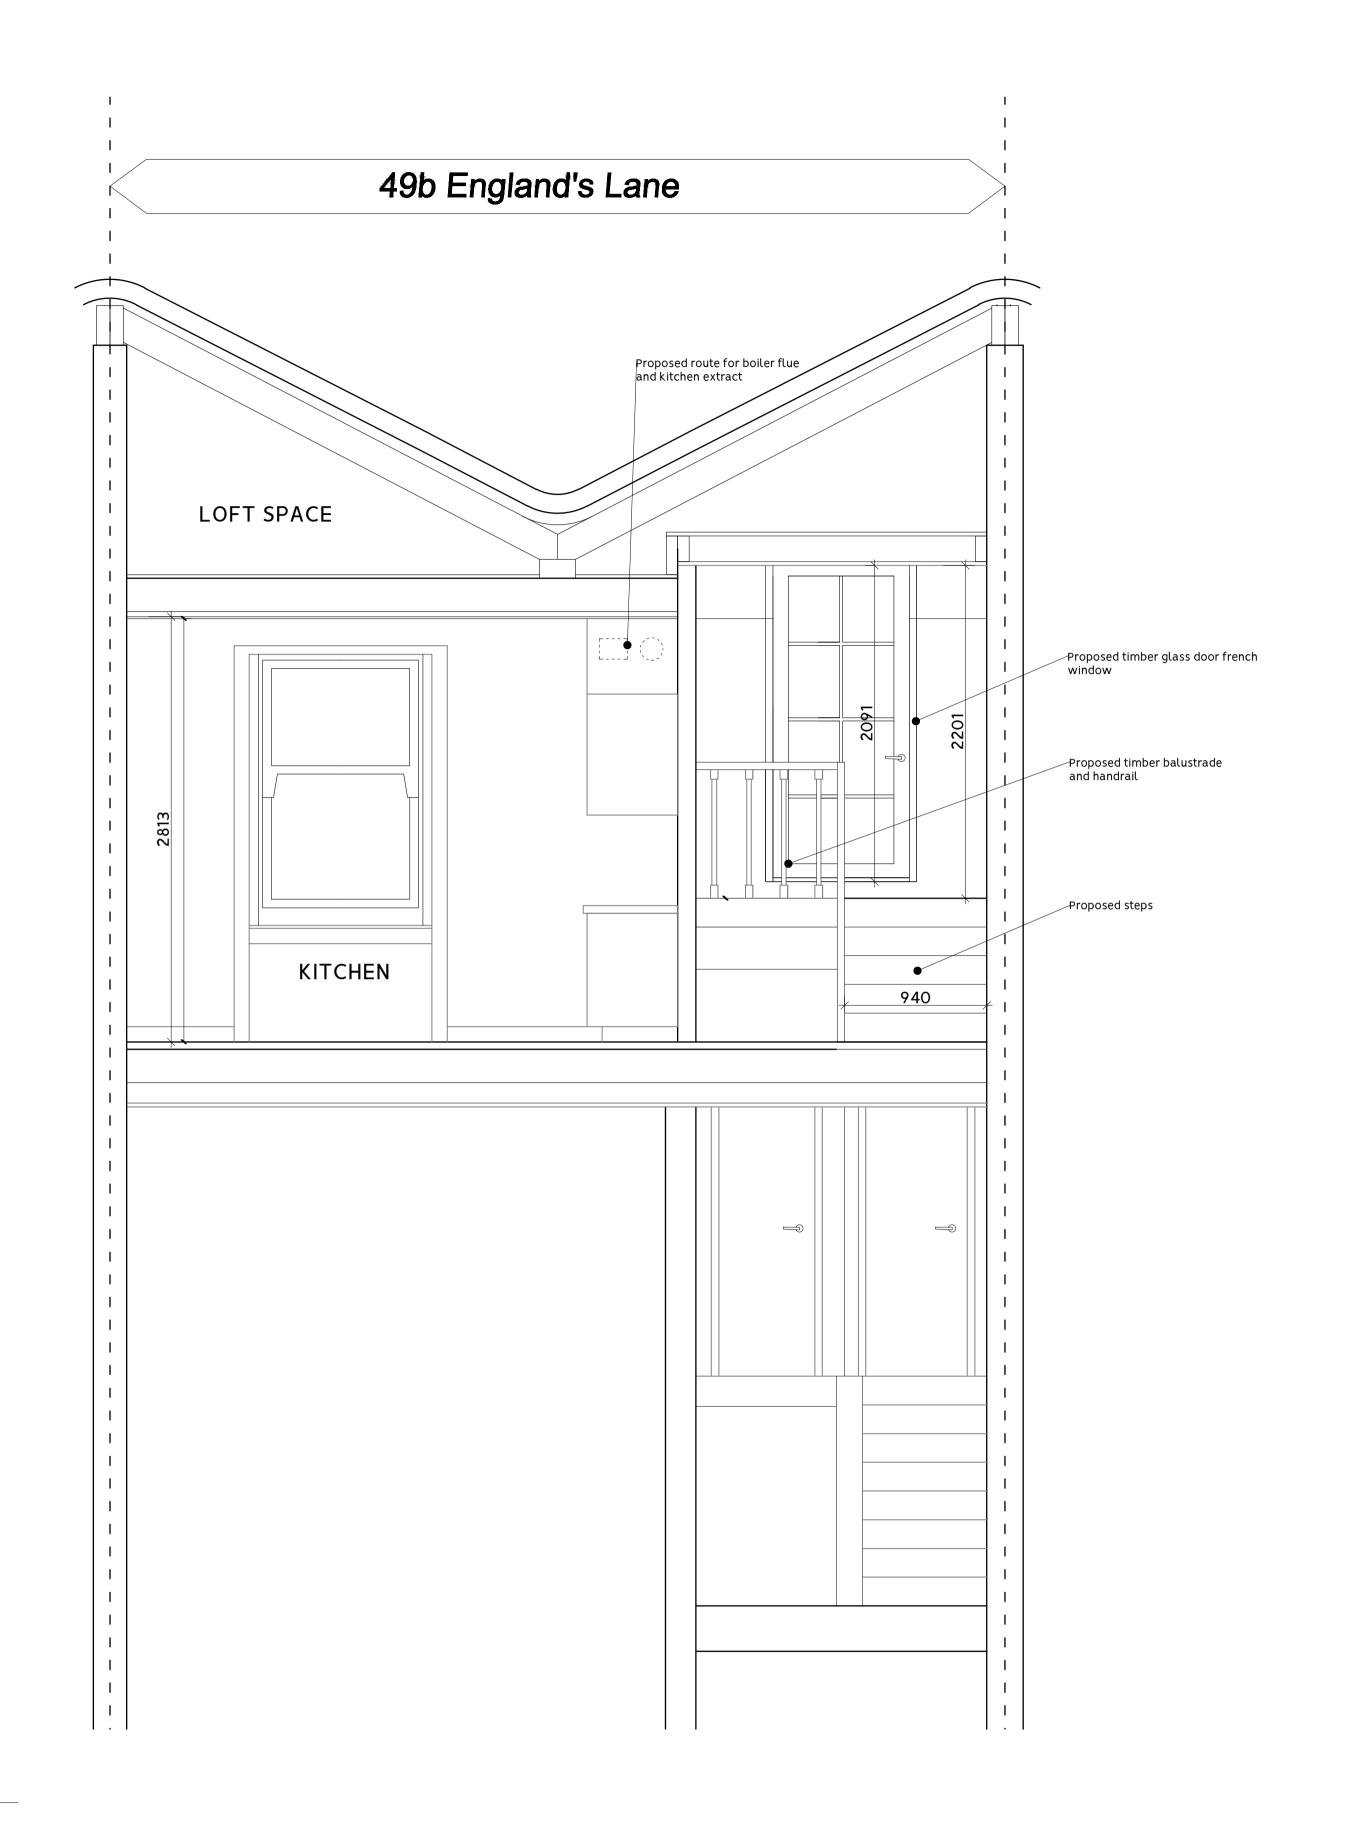

## O1 Proposed Section O5

Scale 1:50 @A3-1:25@A1

Sabbadin Corti.

SABBADIN CORTI Ltd info@sabbadincorti.com sabbadincorti.com

Project Project number 086 49b England's Lane NW3 4YD Drawing name Drawing No. A(03)003 Proposed Section 05

| 00  | DD.MM.YY | DRAFT  |             | AB PS          |
|-----|----------|--------|-------------|----------------|
| Rev | Date     | Status | Description | Drawn Approved |

This drawing remains copyright of SABBADIN CORTI Ltd and may not be reproduced or copied without consent in writing.
 Do not scale drawing use figured dimensions only. Drawing errors and omissions to be reported to the architect.
 All dimensions to be checked on site by the contractor and such dimensions to be their responsibility.