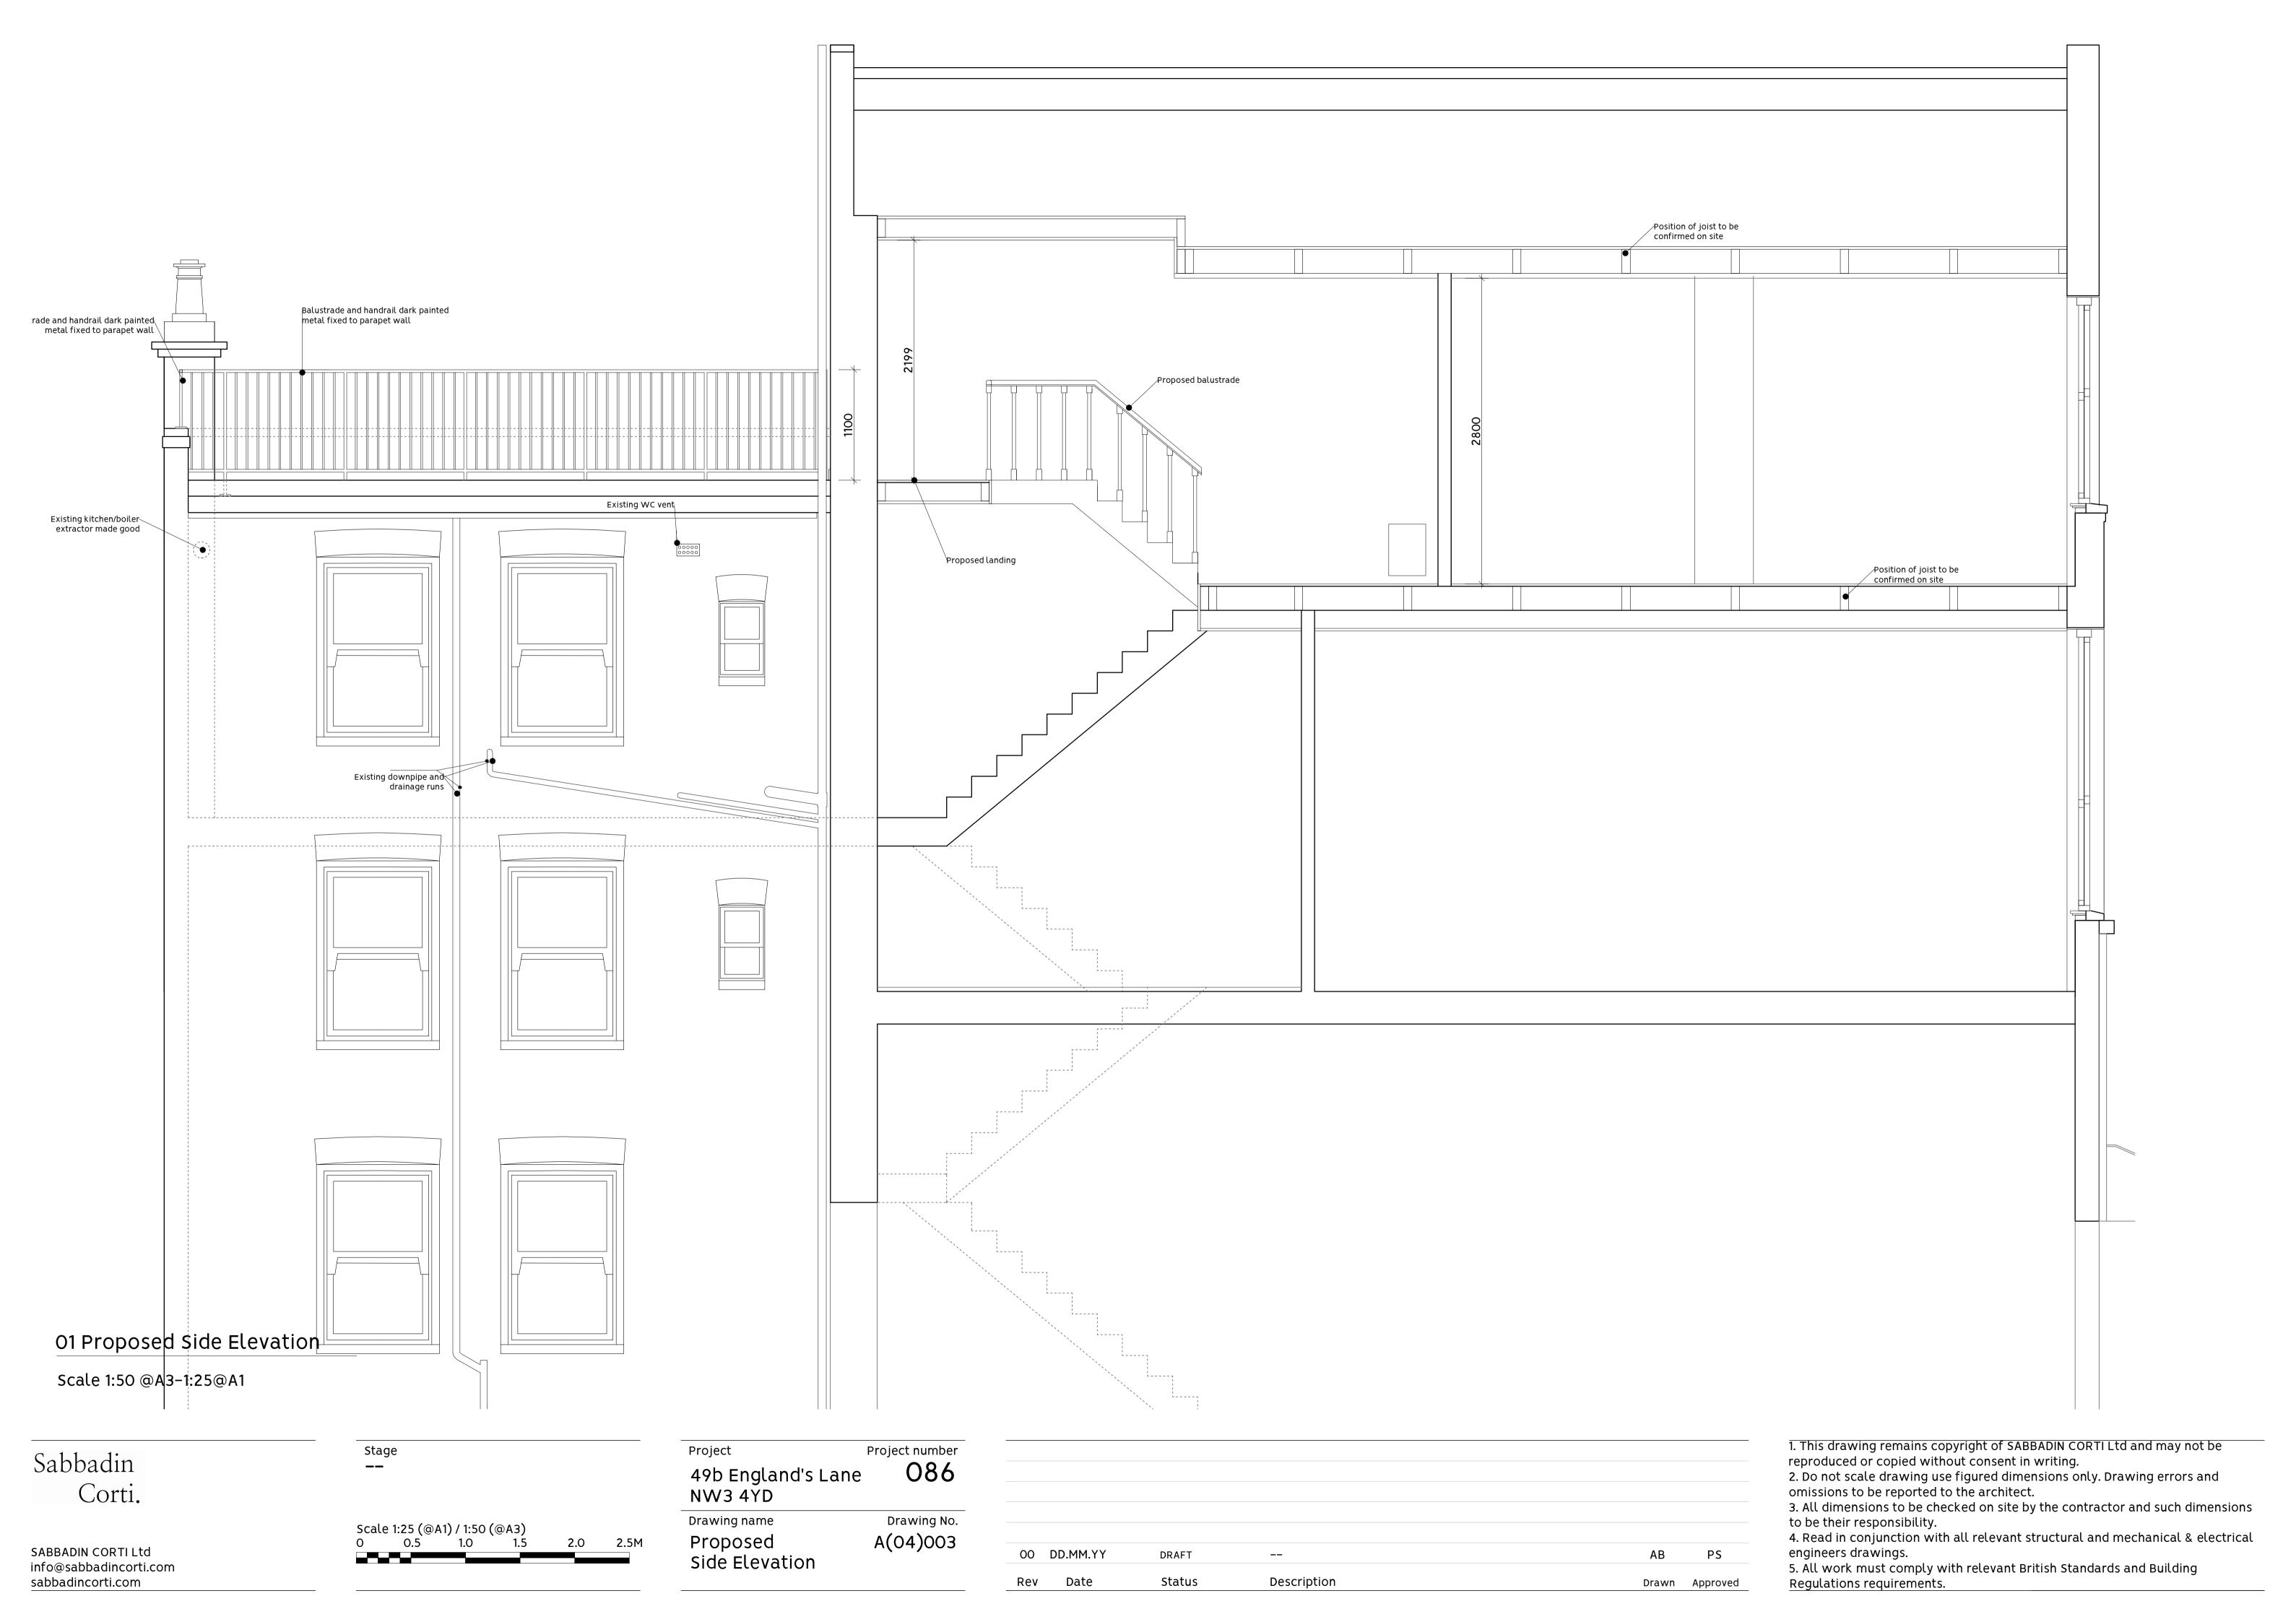

## 01 Proposed Rear Elevation 01

Scale 1:50 @A3-1:25@A1

Sabbadin Corti.

SABBADIN CORTI Ltd info@sabbadincorti.com sabbadincorti.com

Project Project number 086 49b England's Lane NW3 4YD Drawing No. Drawing name A(04)001 Proposed Rear Elevation 01

| 00  | DD.MM.YY | DRAFT  |             | AB PS         |
|-----|----------|--------|-------------|---------------|
| Day | Data     | Chahua | Description | _             |
| Rev | Date     | Status | Description | Drawn Approve |