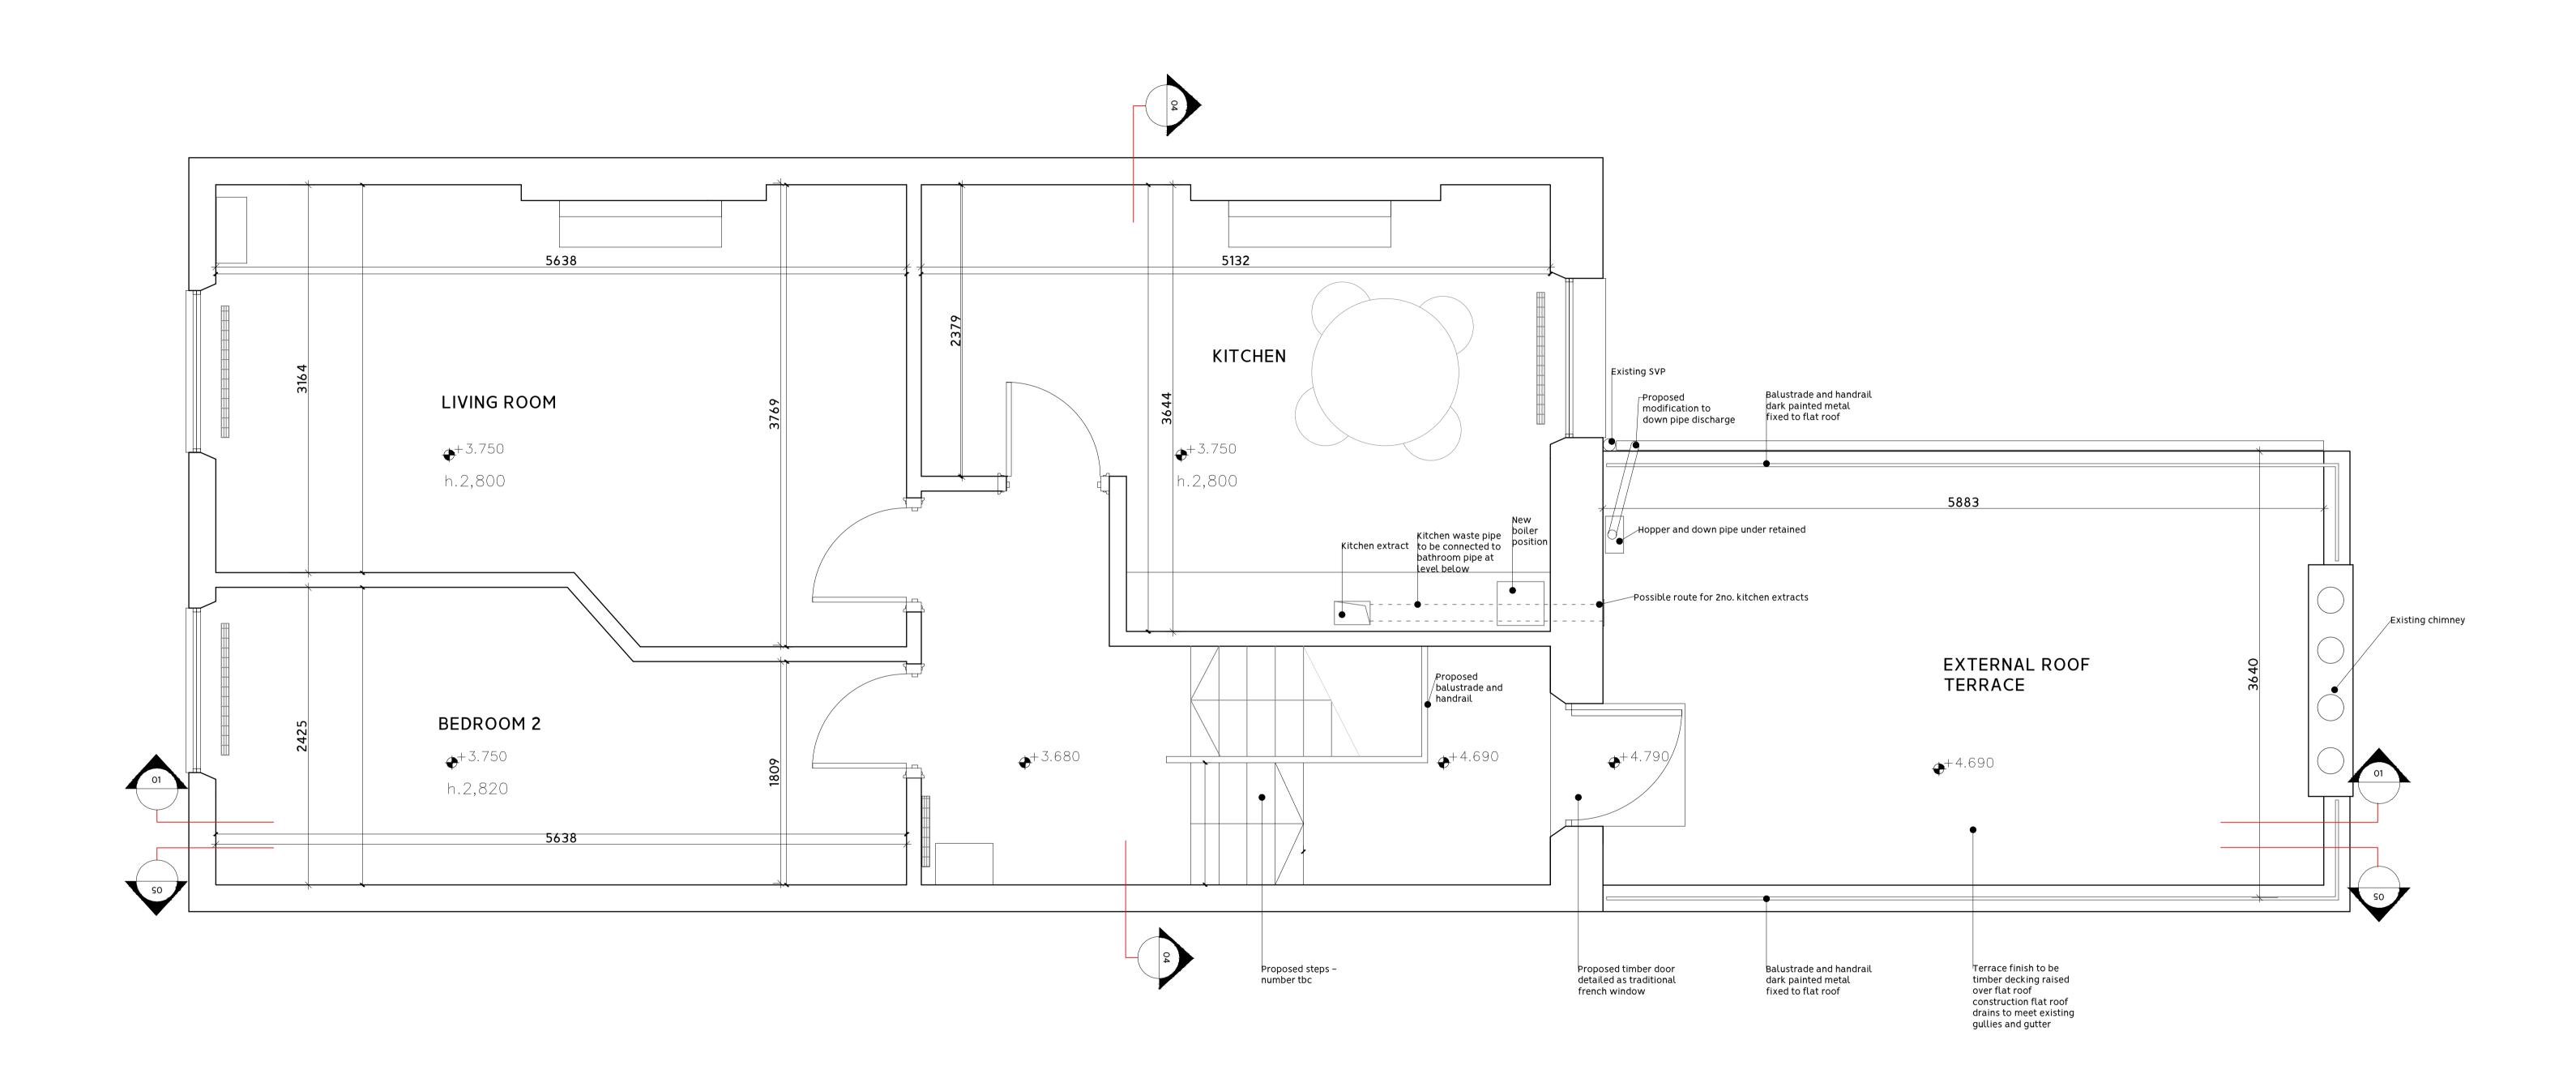

## 01 Proposed Upper Level Plan

Scale 1:50 @A3-1:25@A1

Sabbadin Corti.

SABBADIN CORTI Ltd info@sabbadincorti.com sabbadincorti.com

Project Project number 086 49b England's Lane NW3 4YD Drawing No. Drawing name A(02)102 Proposed Upper Level Plan

| OO DD.MM.YY DRAFT AB PS | Rev | Date     | Status | Description | Drawn Approved |
|-------------------------|-----|----------|--------|-------------|----------------|
|                         | 00  | DD.MM.YY | DRAFT  |             | AB PS          |
|                         |     |          |        |             |                |
|                         |     |          |        |             |                |
|                         |     |          |        |             |                |
|                         |     |          |        |             |                |
|                         |     |          |        |             |                |
|                         |     |          |        |             |                |
|                         |     |          |        |             |                |

1. This drawing remains copyright of SABBADIN CORTI Ltd and may not be reproduced or copied without consent in writing.

2. Do not scale drawing use figured dimensions only. Drawing errors and omissions to be reported to the architect.

3. All dimensions to be checked on site by the contractor and such dimensions to be their responsibility.

4. Read in conjunction with all relevant structural and mechanical & electrical engineers drawings.

5. All work must comply with relevant British Standards and Building Regulations requirements.