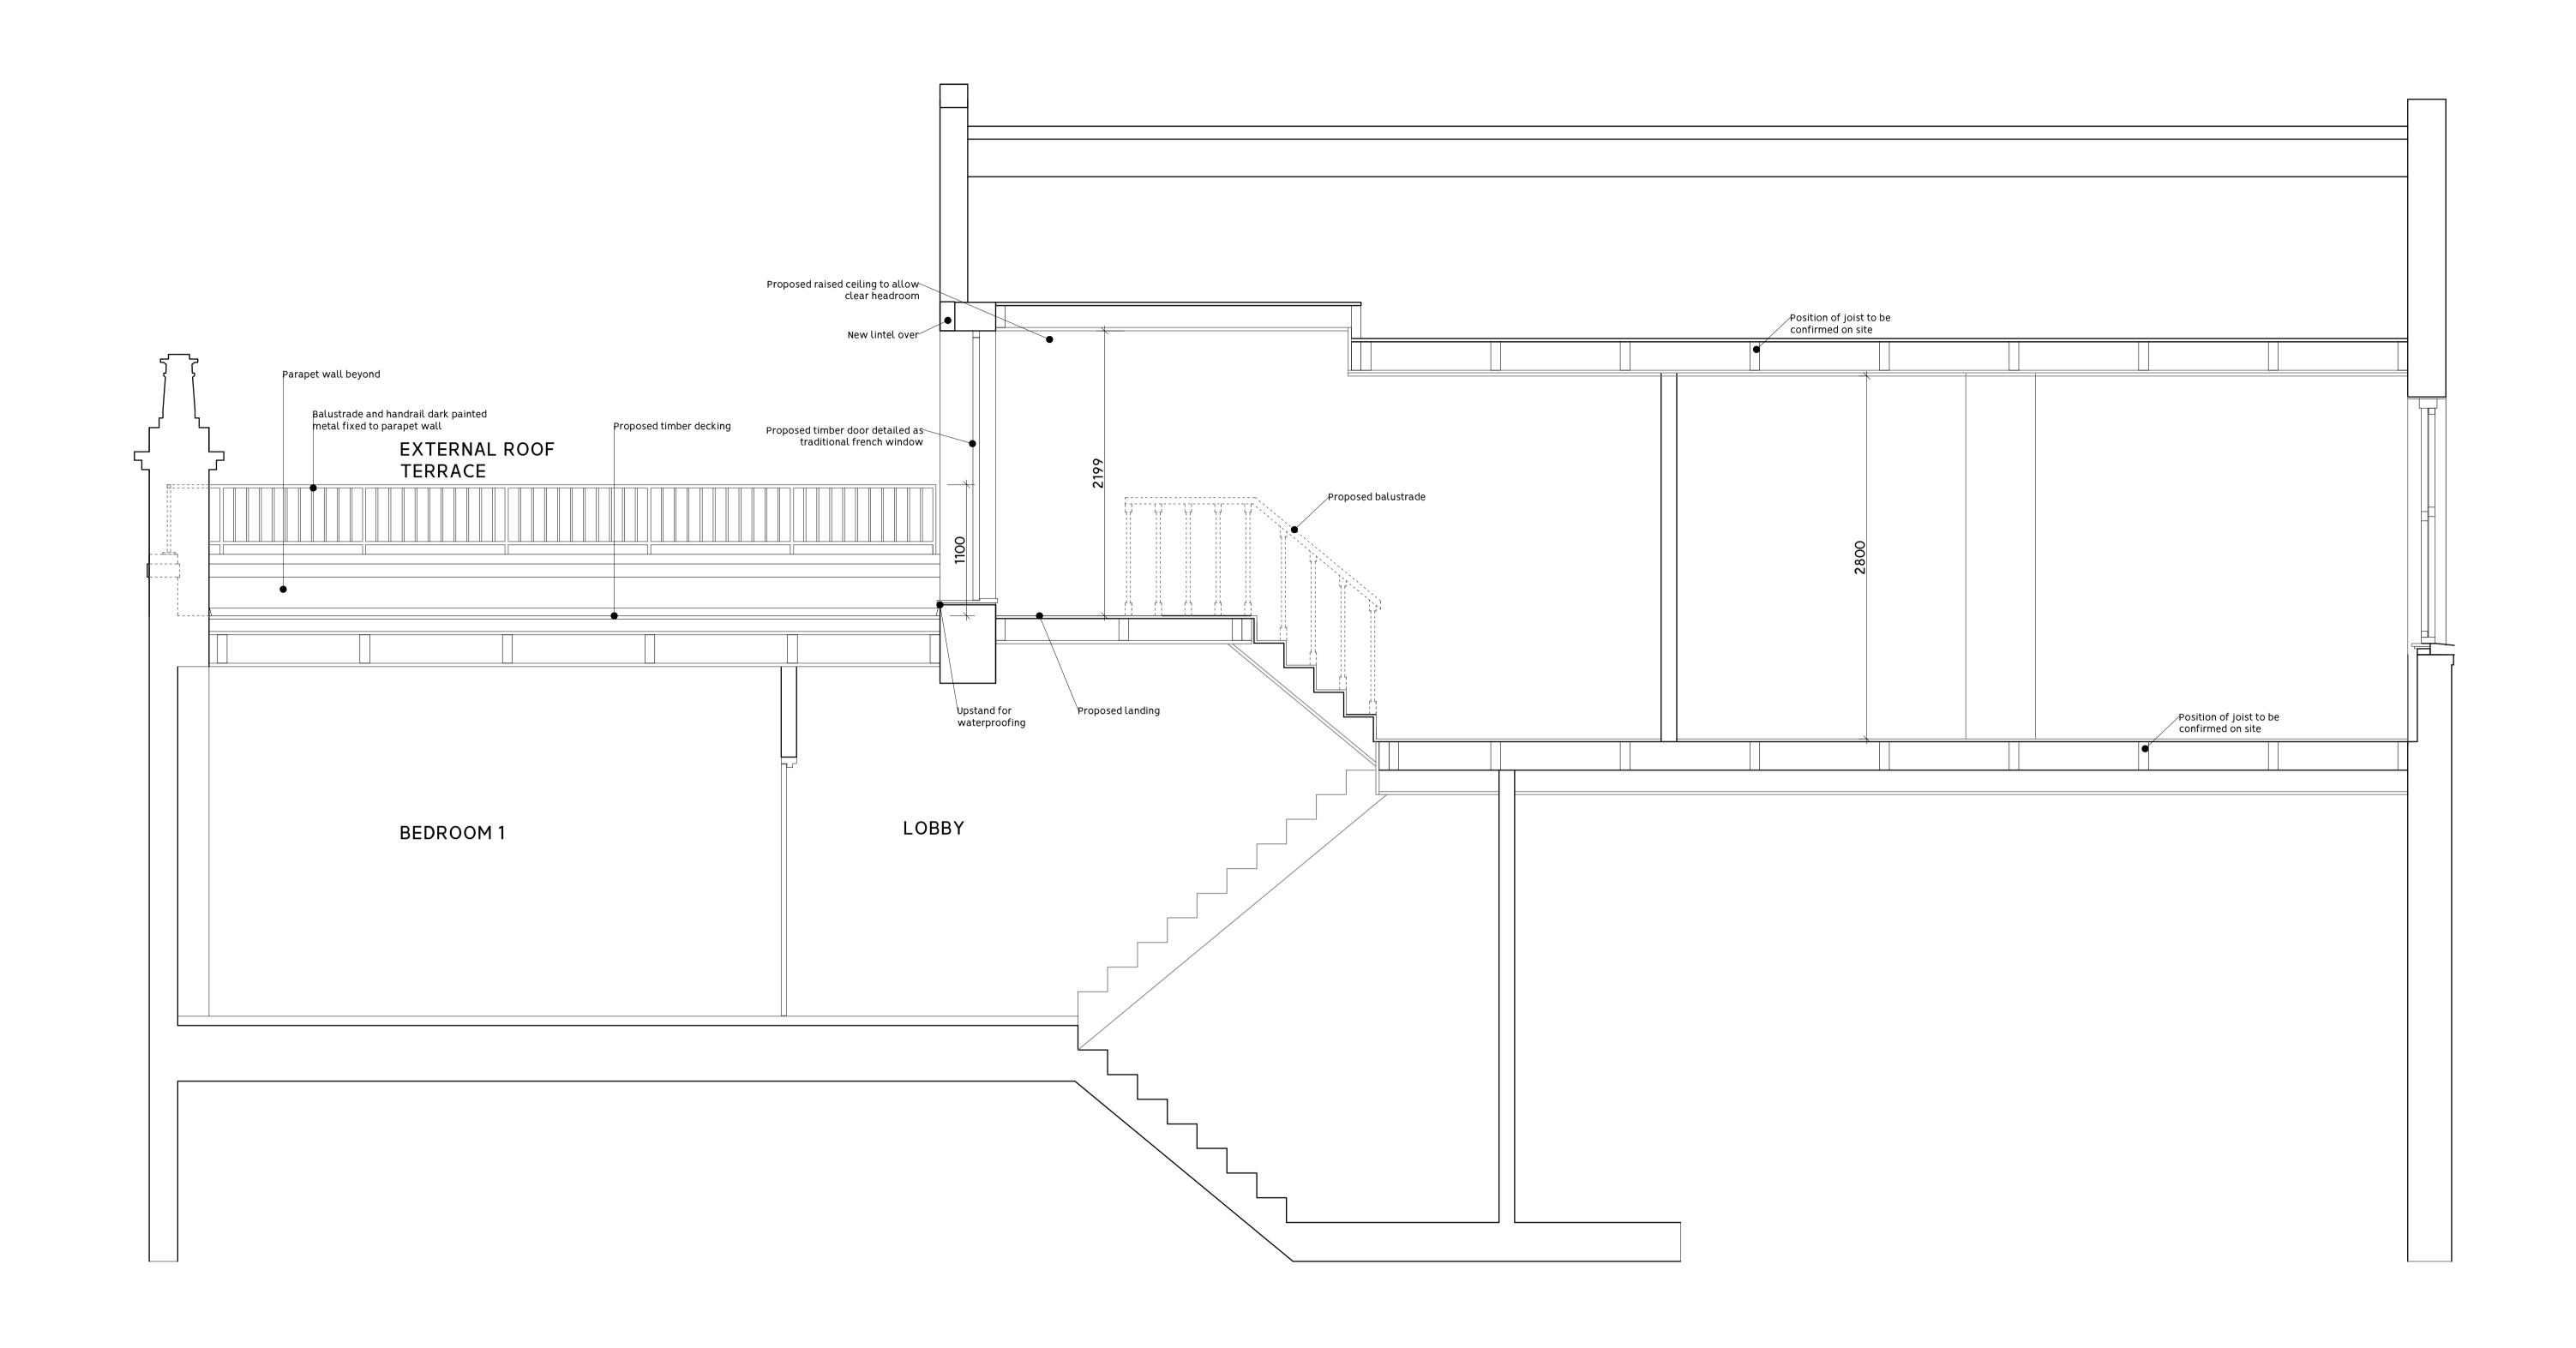

## 01 Proposed Section 01

Scale 1:50 @A3-1:25@A1

sabbadincorti.com

Stage Sabbadin Corti. Scale 1:25 (@A1) / 1:50 (@A3) 0 0.5 1.0 1.5 SABBADIN CORTI Ltd info@sabbadincorti.com

| Project                       | Project number |
|-------------------------------|----------------|
| 49b England's Lane<br>NW3 4YD | 086            |
| Drawing name                  | Drawing No.    |
| Proposed<br>Section 01        | A(03)001       |