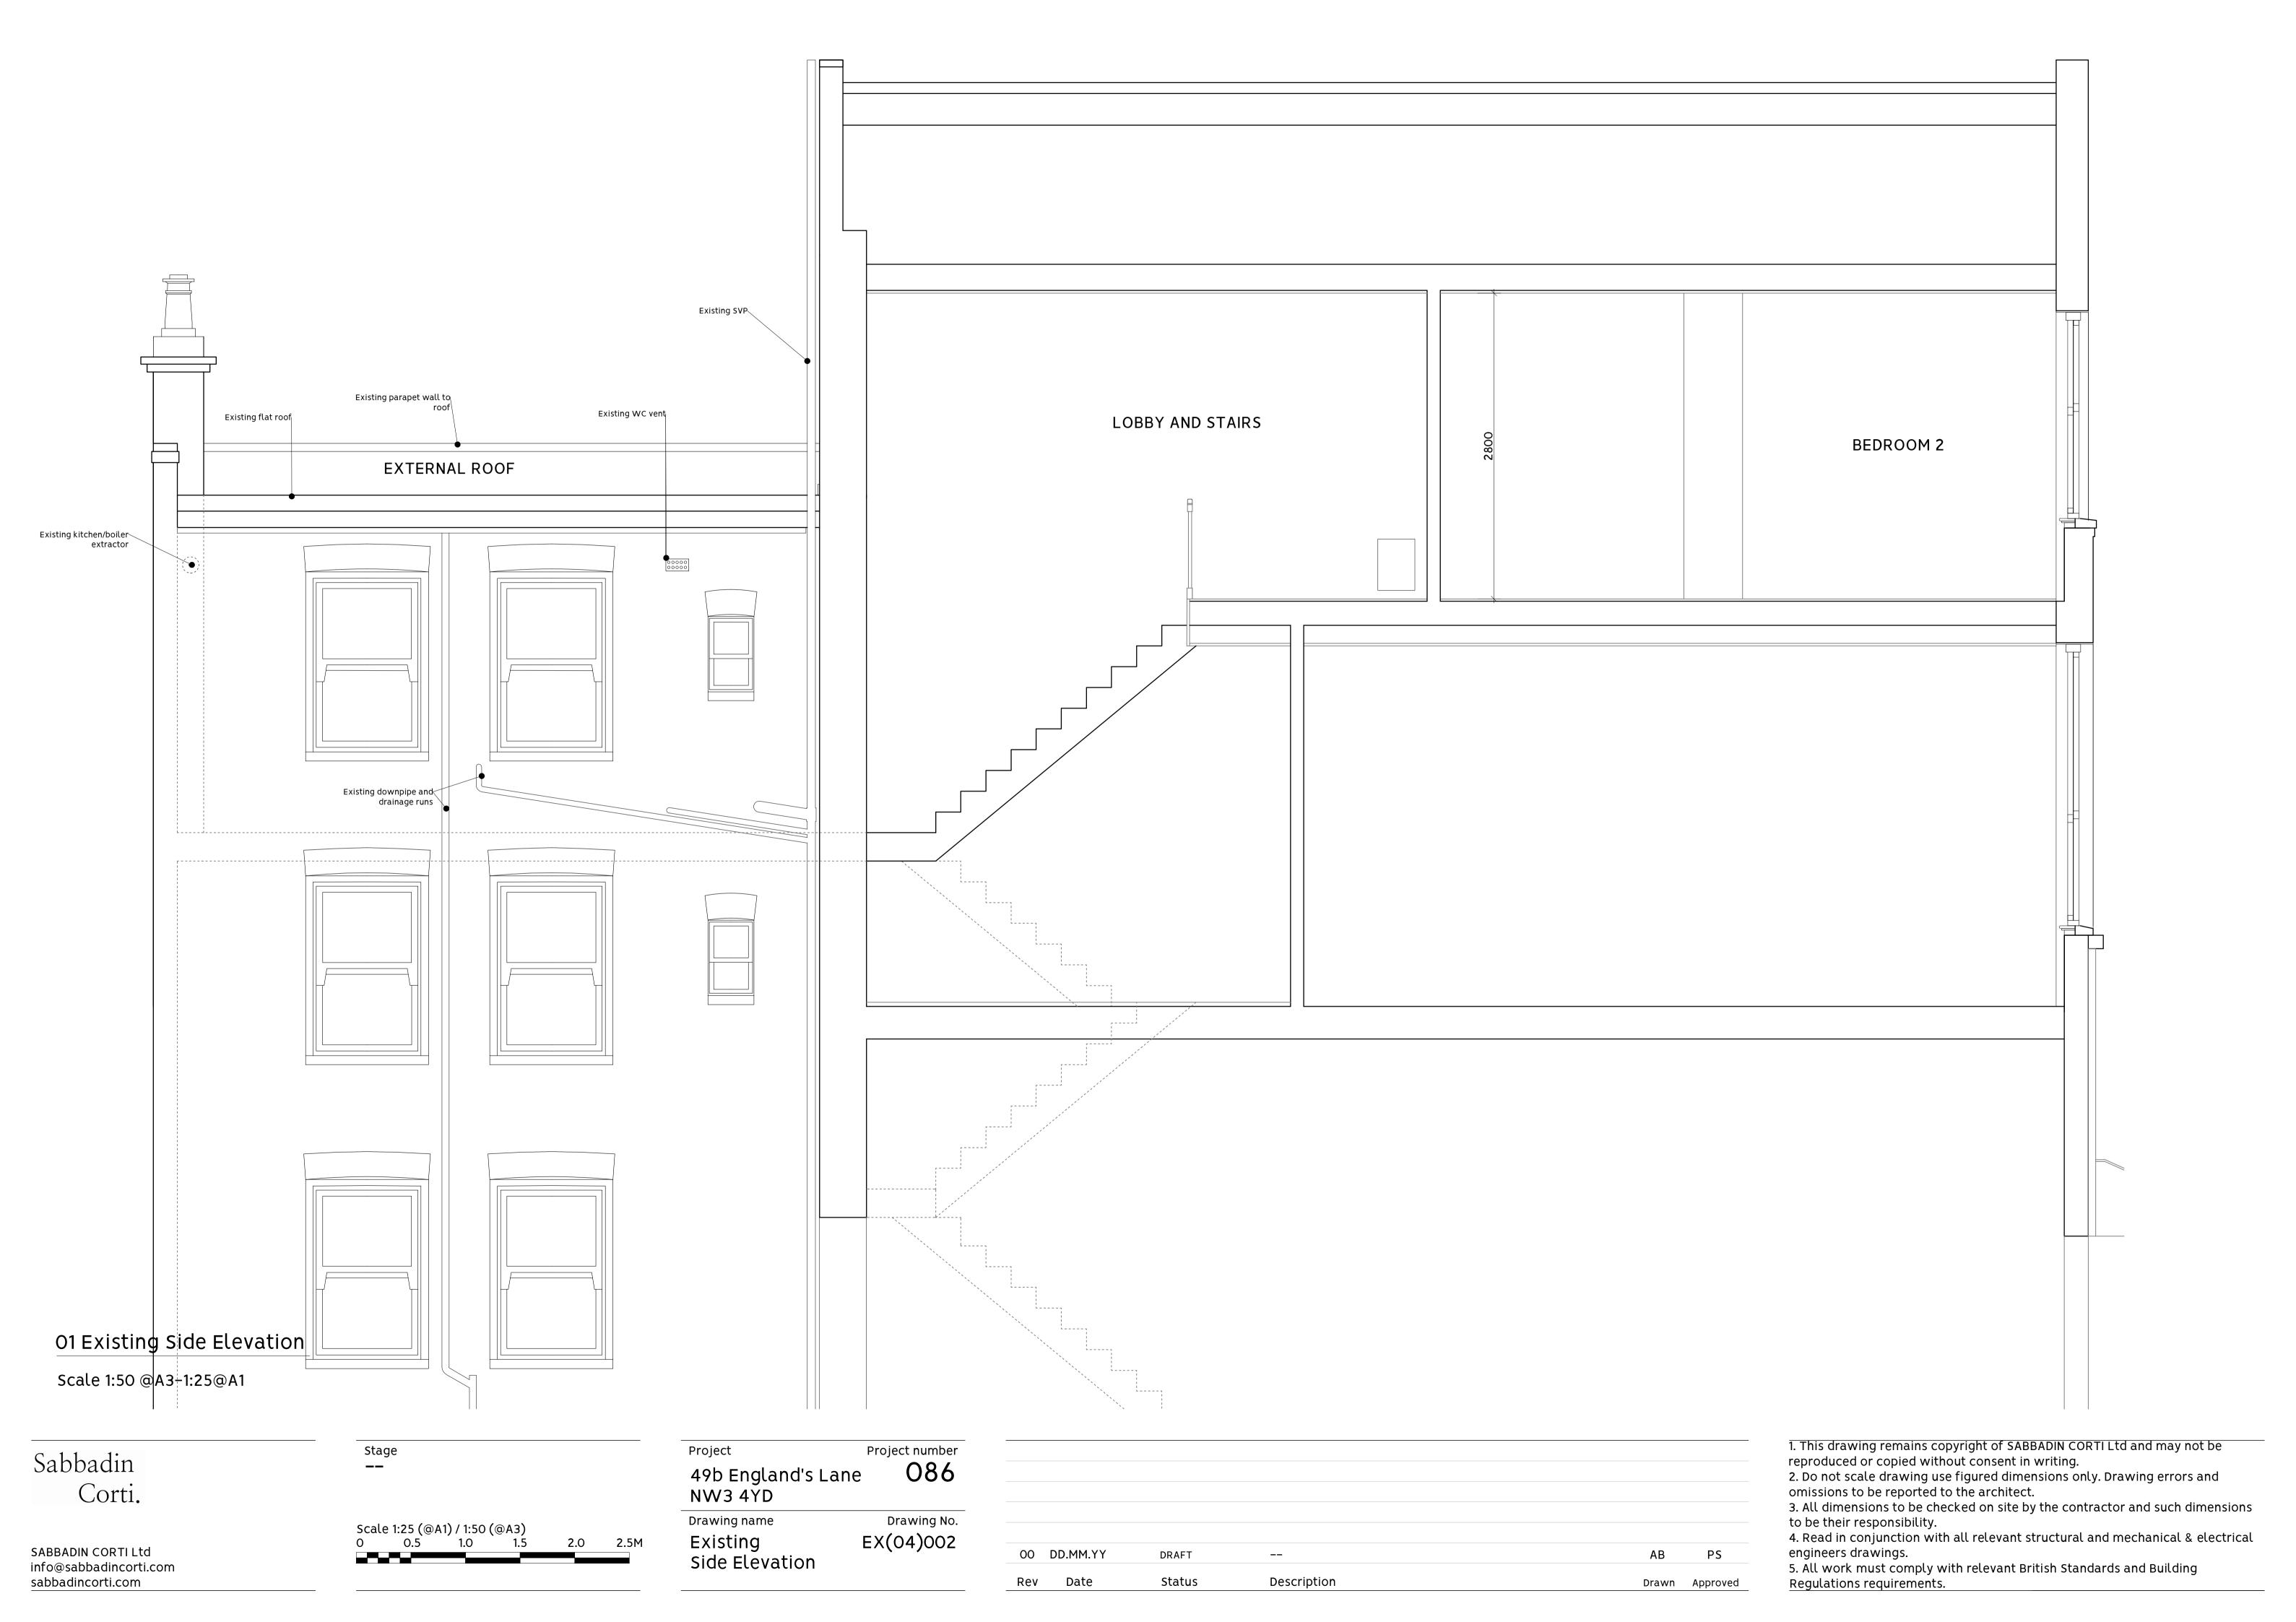

## 01 Existing Rear Elevation 01

Scale 1:50 @A3-1:25@A1

Sabbadin Corti.

SABBADIN CORTI Ltd info@sabbadincorti.com sabbadincorti.com

| Project                       | Project number |
|-------------------------------|----------------|
| 49b England's Lane<br>NW3 4YD | 086            |
| Drawing name                  | Drawing No.    |
| Existing<br>Rear Elevation 01 | EX(04)001      |

| 00  | DD.MM.YY | DRAFT  |             | AB PS          |
|-----|----------|--------|-------------|----------------|
| _   |          |        |             |                |
| Rev | Date     | Status | Description | Drawn Approved |

This drawing remains copyright of SABBADIN CORTI Ltd and may not be reproduced or copied without consent in writing.
 Do not scale drawing use figured dimensions only. Drawing errors and omissions to be reported to the architect.
 All dimensions to be checked on site by the contractor and such dimensions to be their responsibility.