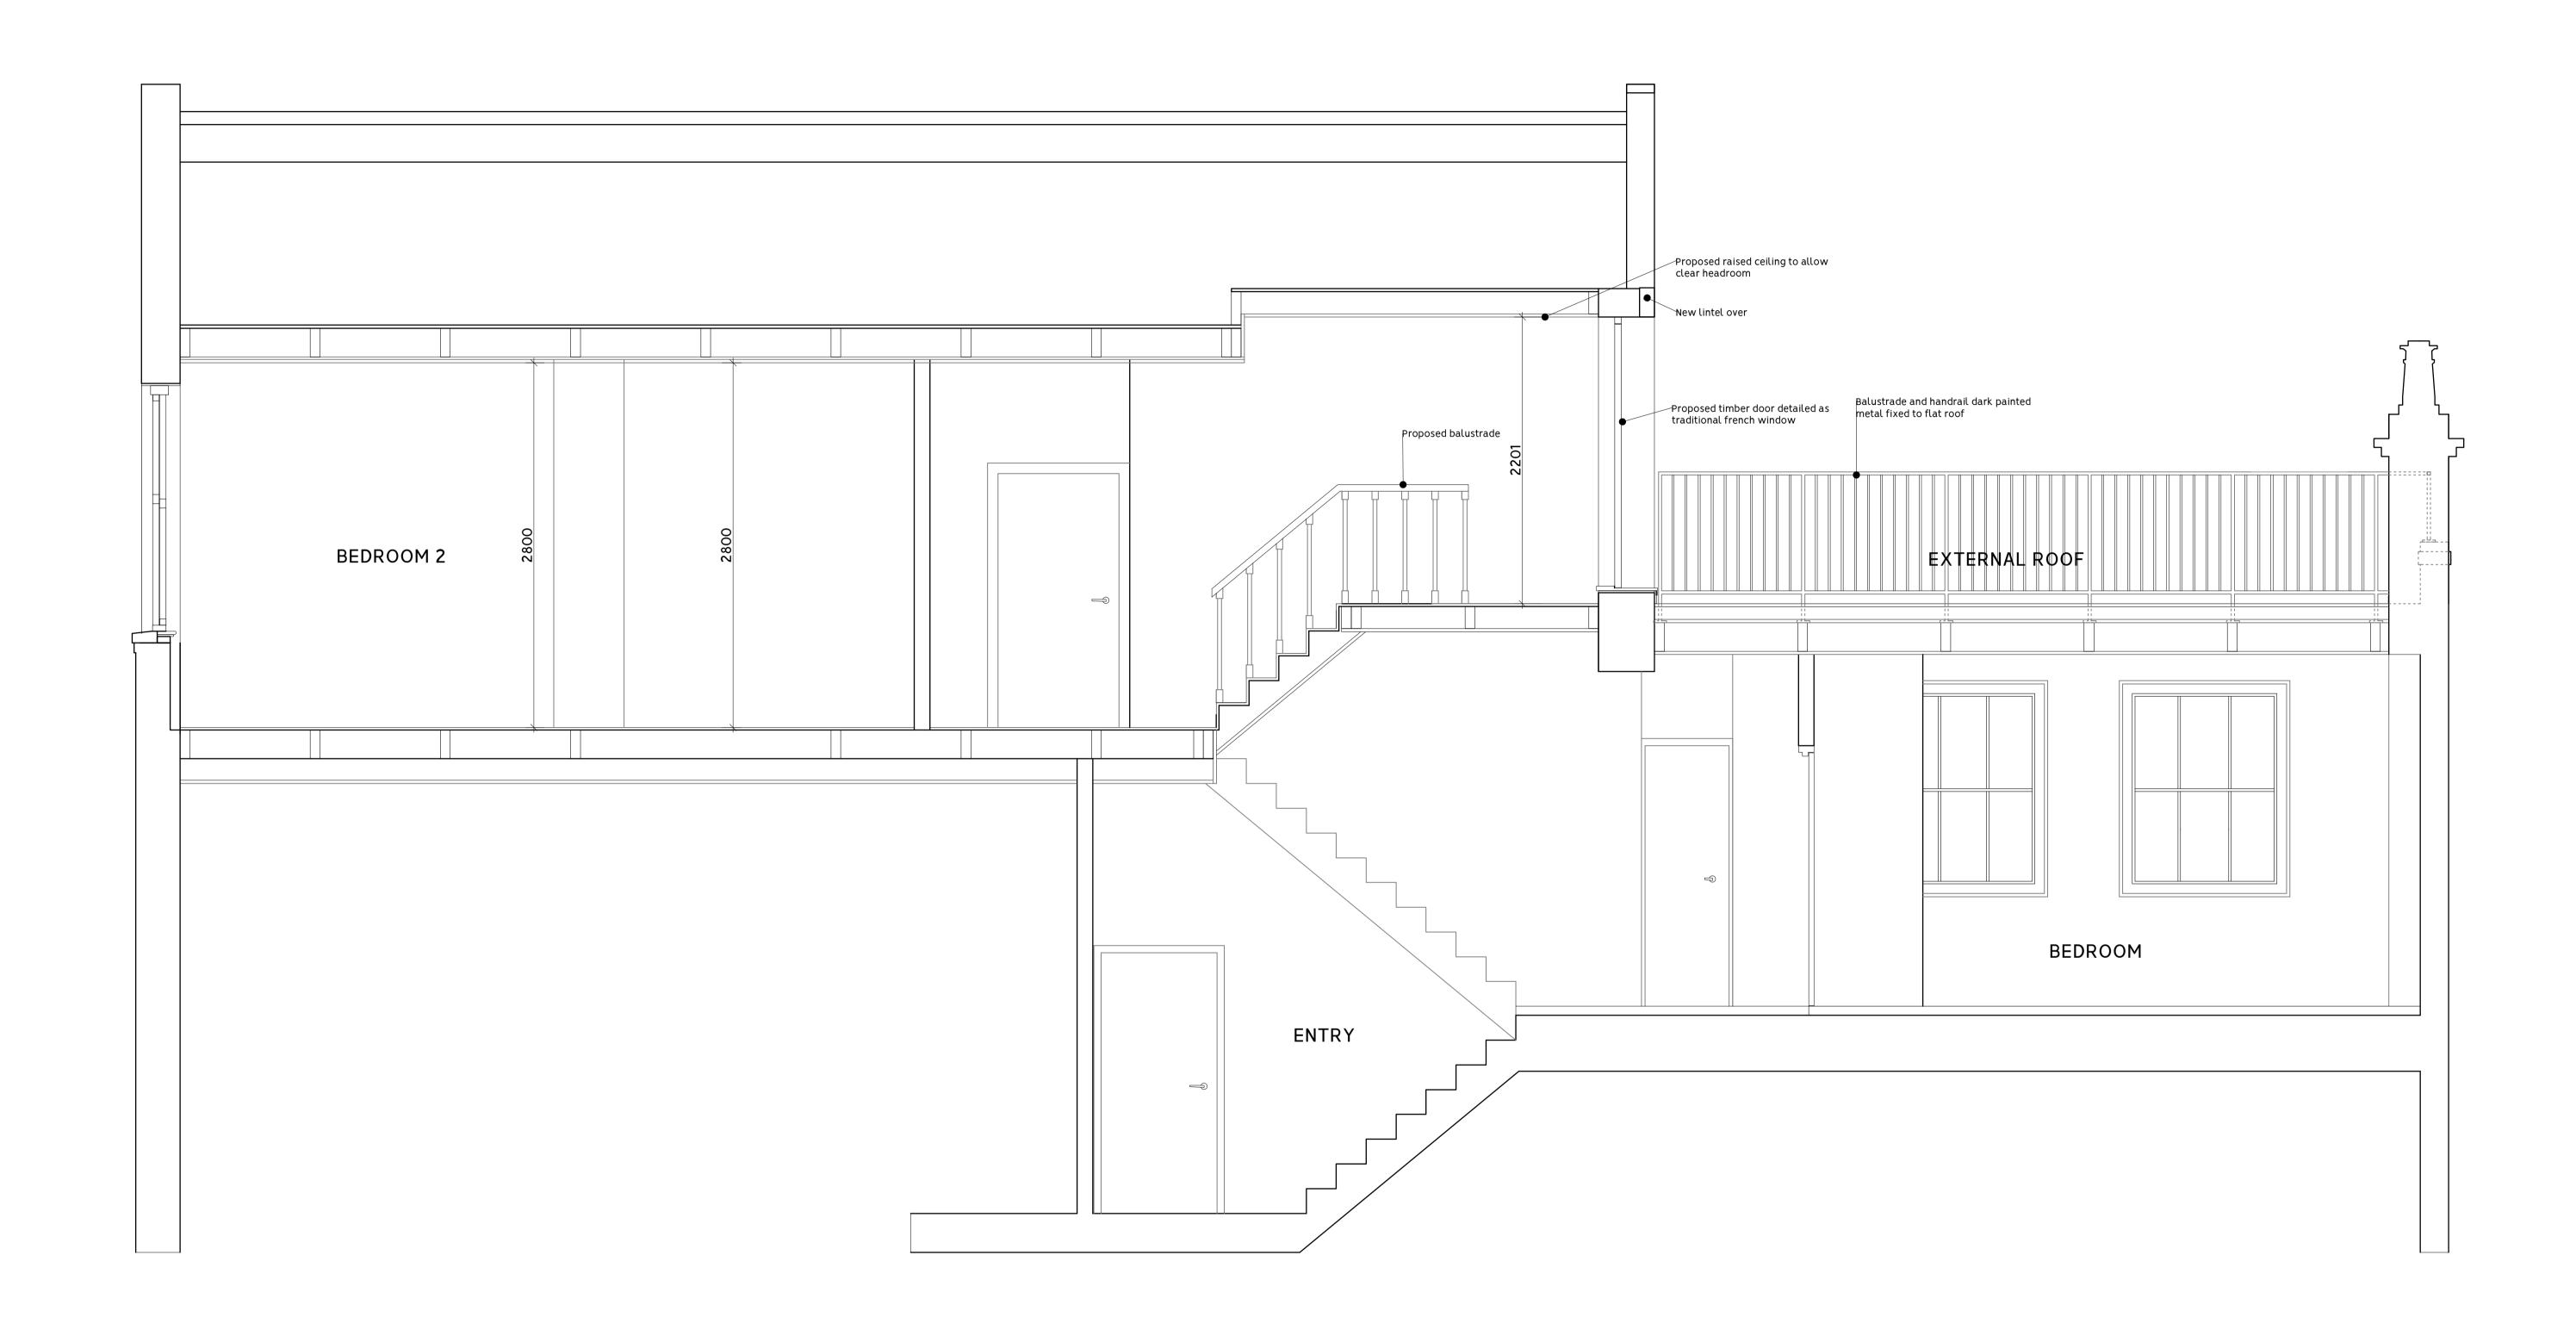

## 01 Proposed Section 01

Scale 1:50 @A3-1:25@A1

sabbadincorti.com

Stage Sabbadin Corti. Scale 1:25 (@A1) / 1:50 (@A3) 0 0.5 1.0 1.5 SABBADIN CORTI Ltd info@sabbadincorti.com

| Project                       | Project number |
|-------------------------------|----------------|
| 49b England's Lane<br>NW3 4YD | 086            |
| Drawing name                  | Drawing No.    |
| Proposed<br>Section 01        | A(03)001       |

| 00  | DD.MM.YY | DRAFT  |             |  | AB    | PS       |
|-----|----------|--------|-------------|--|-------|----------|
| Rev | Date     | Status | Description |  | Drawn | Approved |

This drawing remains copyright of SABBADIN CORTI Ltd and may not be reproduced or copied without consent in writing.
 Do not scale drawing use figured dimensions only. Drawing errors and omissions to be reported to the architect.
 All dimensions to be checked on site by the contractor and such dimensions to be their responsibility.
 Read in conjunction with all relevant structural and mechanical & electrical engineers drawings.
 All work must comply with relevant British Standards and Building Regulations requirements.