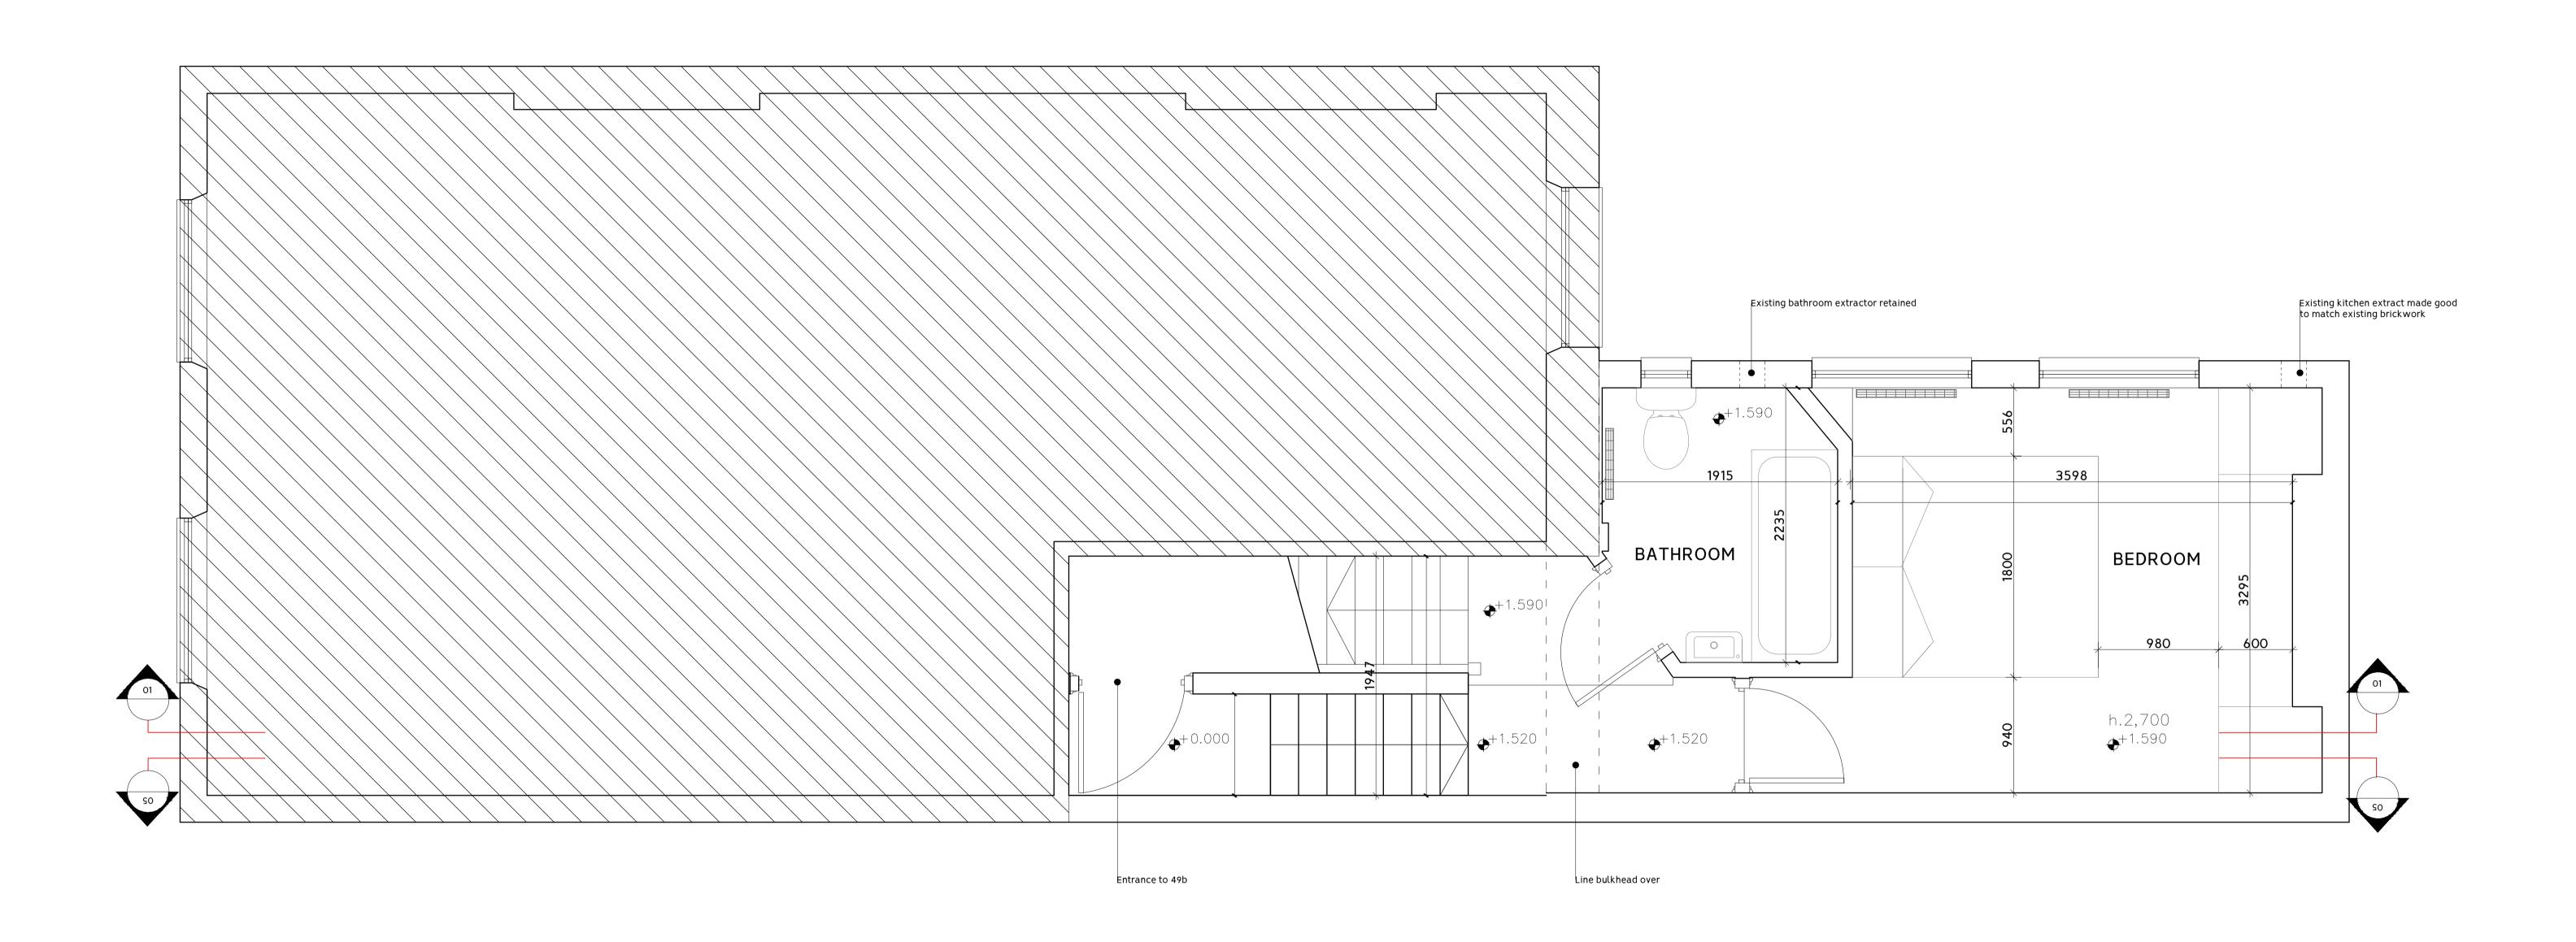

## 01 Existing Lower Level Plan

Scale 1:50 @A3-1:25@A1

Sabbadin Corti.

SABBADIN CORTI Ltd info@sabbadincorti.com sabbadincorti.com

Stage Scale 1:25 (@A1) / 1:50 (@A3) 0 0.5 1.0 1.5

Project number Project 086 49b England's Lane NW3 4YD Drawing No. Drawing name EX(02)101 Existing Lower Level Plan

| 00  | DD.MM.YY | DRAFT  |             | AB PS          |
|-----|----------|--------|-------------|----------------|
| Rev | Date     | Status | Description | Drawn Approved |

This drawing remains copyright of SABBADIN CORTI Ltd and may not be reproduced or copied without consent in writing.
 Do not scale drawing use figured dimensions only. Drawing errors and omissions to be reported to the architect.
 All dimensions to be checked on site by the contractor and such dimensions to be their responsibility.