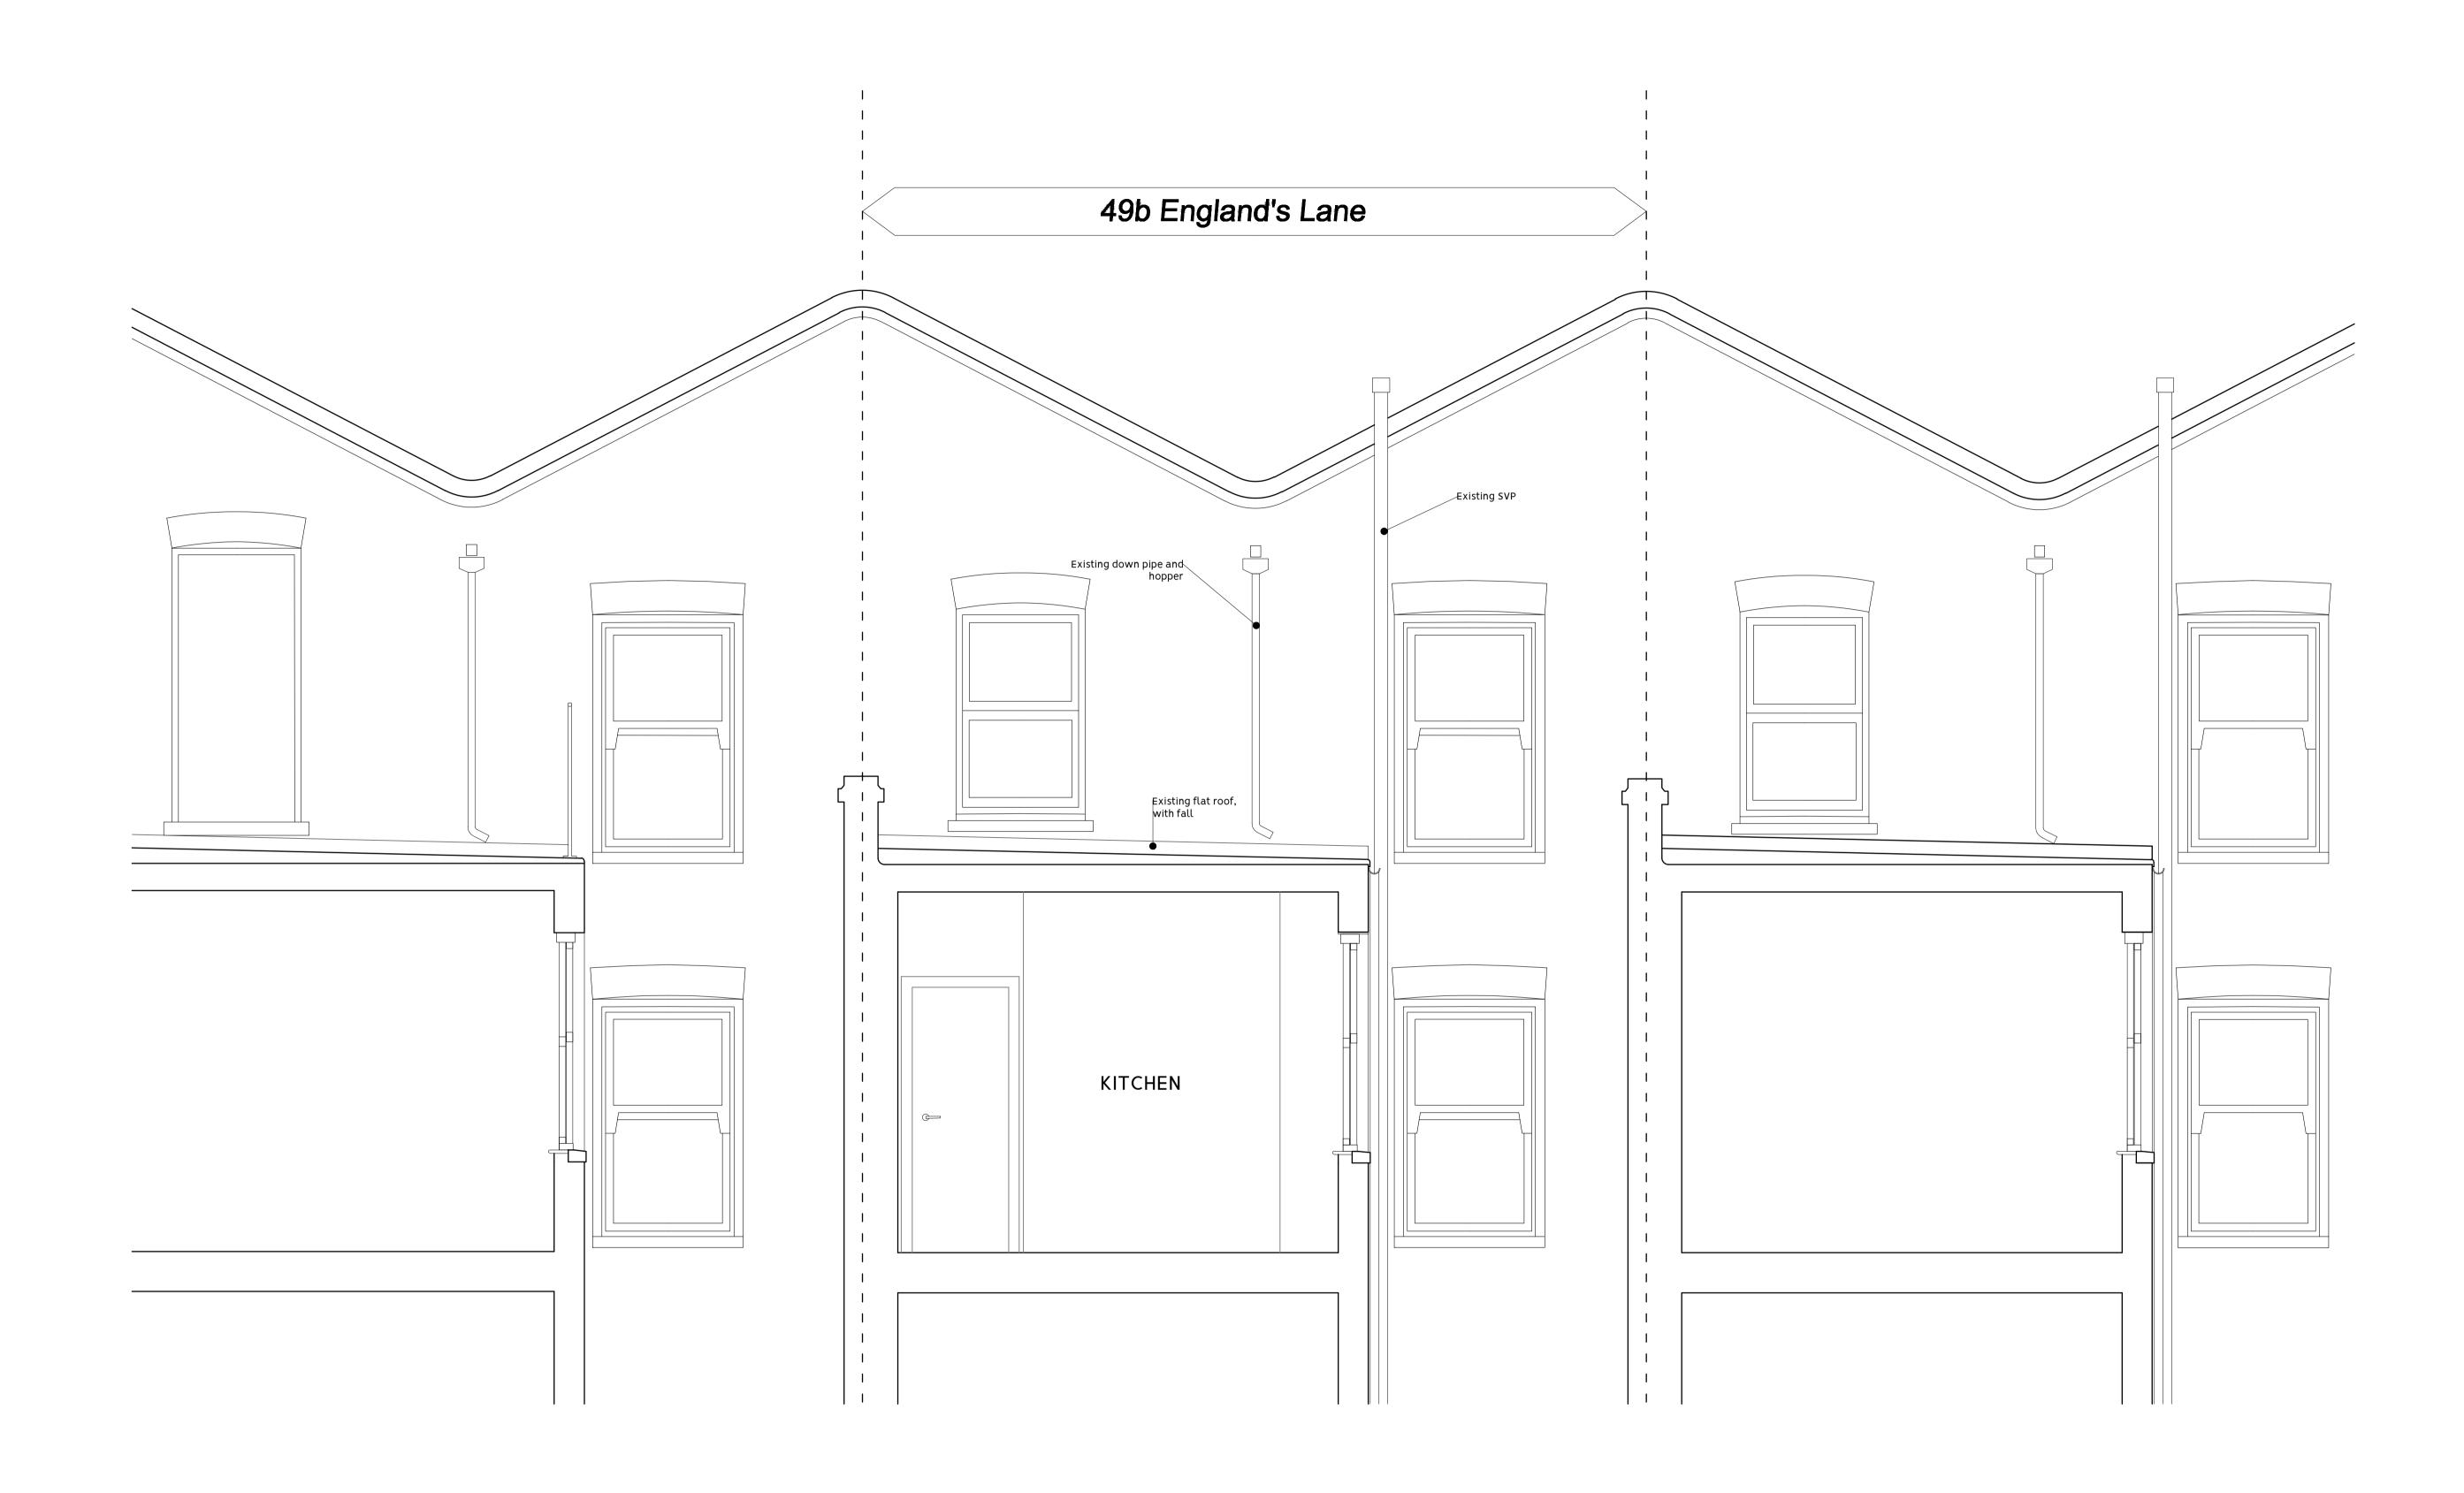

## 01 Existing Rear Elevation 01

Scale 1:50 @A3-1:25@A1

Sabbadin Corti.

SABBADIN CORTI Ltd info@sabbadincorti.com sabbadincorti.com

| Project                       | Project number |
|-------------------------------|----------------|
| 49b England's Lane<br>NW3 4YD | 086            |
| Drawing name                  | Drawing No.    |
| Existing<br>Rear Elevation 01 | EX(04)001      |