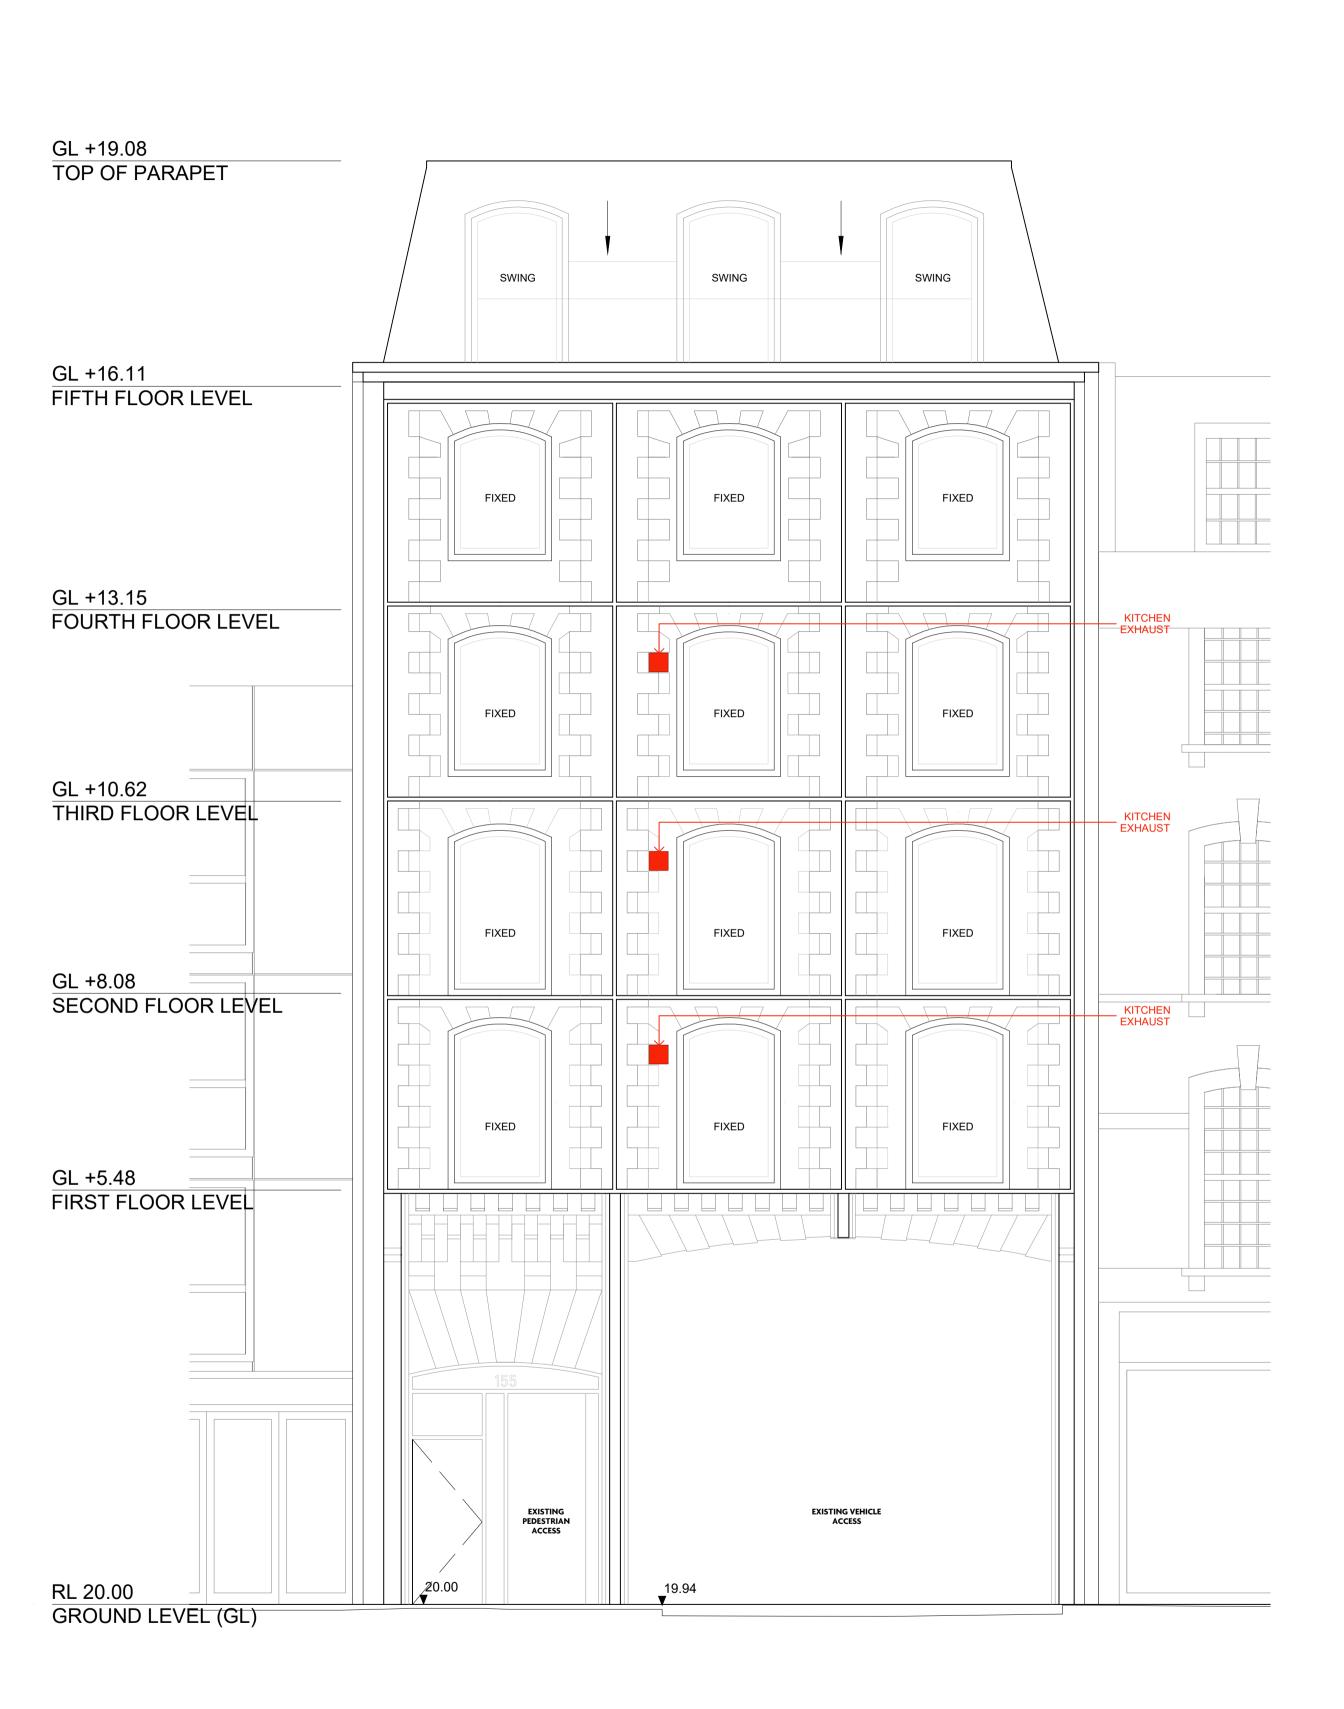

1. PROPOSED FRONT ELEVATION (DRUMMOND STREET)

2. PROPOSED REAR ELEVATION (FOUNDRY MEWS)

ROOFTOP MVHR INTAKE (HIDDEN) ROOFTOP MVHR EXHAUST (HIDDEN) SLIDING MVHR INTAKE — KITCHEN EXHAUST WINTER GARDEN MVHR INTAKE WINTER GARDEN FIXED MVHR INTAKE WINTER GARDEN FIXED MVHR INTAKE MVHR EXHAUST WINTER GARDEN FIXED EXISTING PEDESTRIAN ACCESS 20.00 19.94