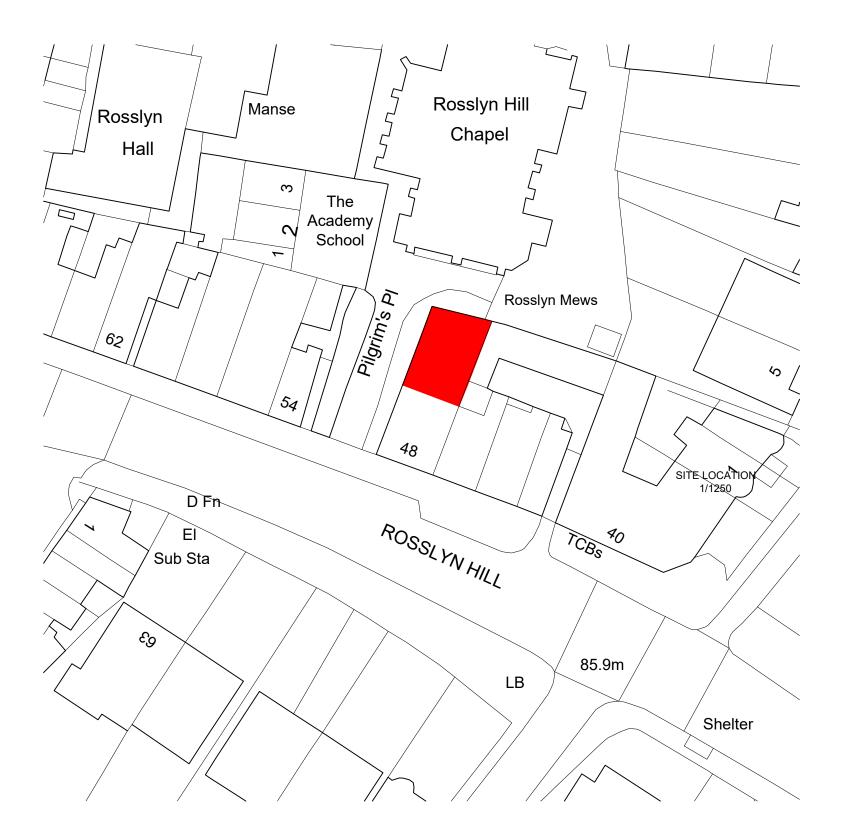

Oak & Poppy 48 Rosslyn Hill Hampstead NW3 1NH

PROPOSED Block Plan PLANNING

| Scale       | Date        | Drawn By |
|-------------|-------------|----------|
| 1/500 @ A3  | April 2023  | -        |
| Project No. | Drawing No. | Revision |
| BKDG 95     | BLOCK02     | _        |