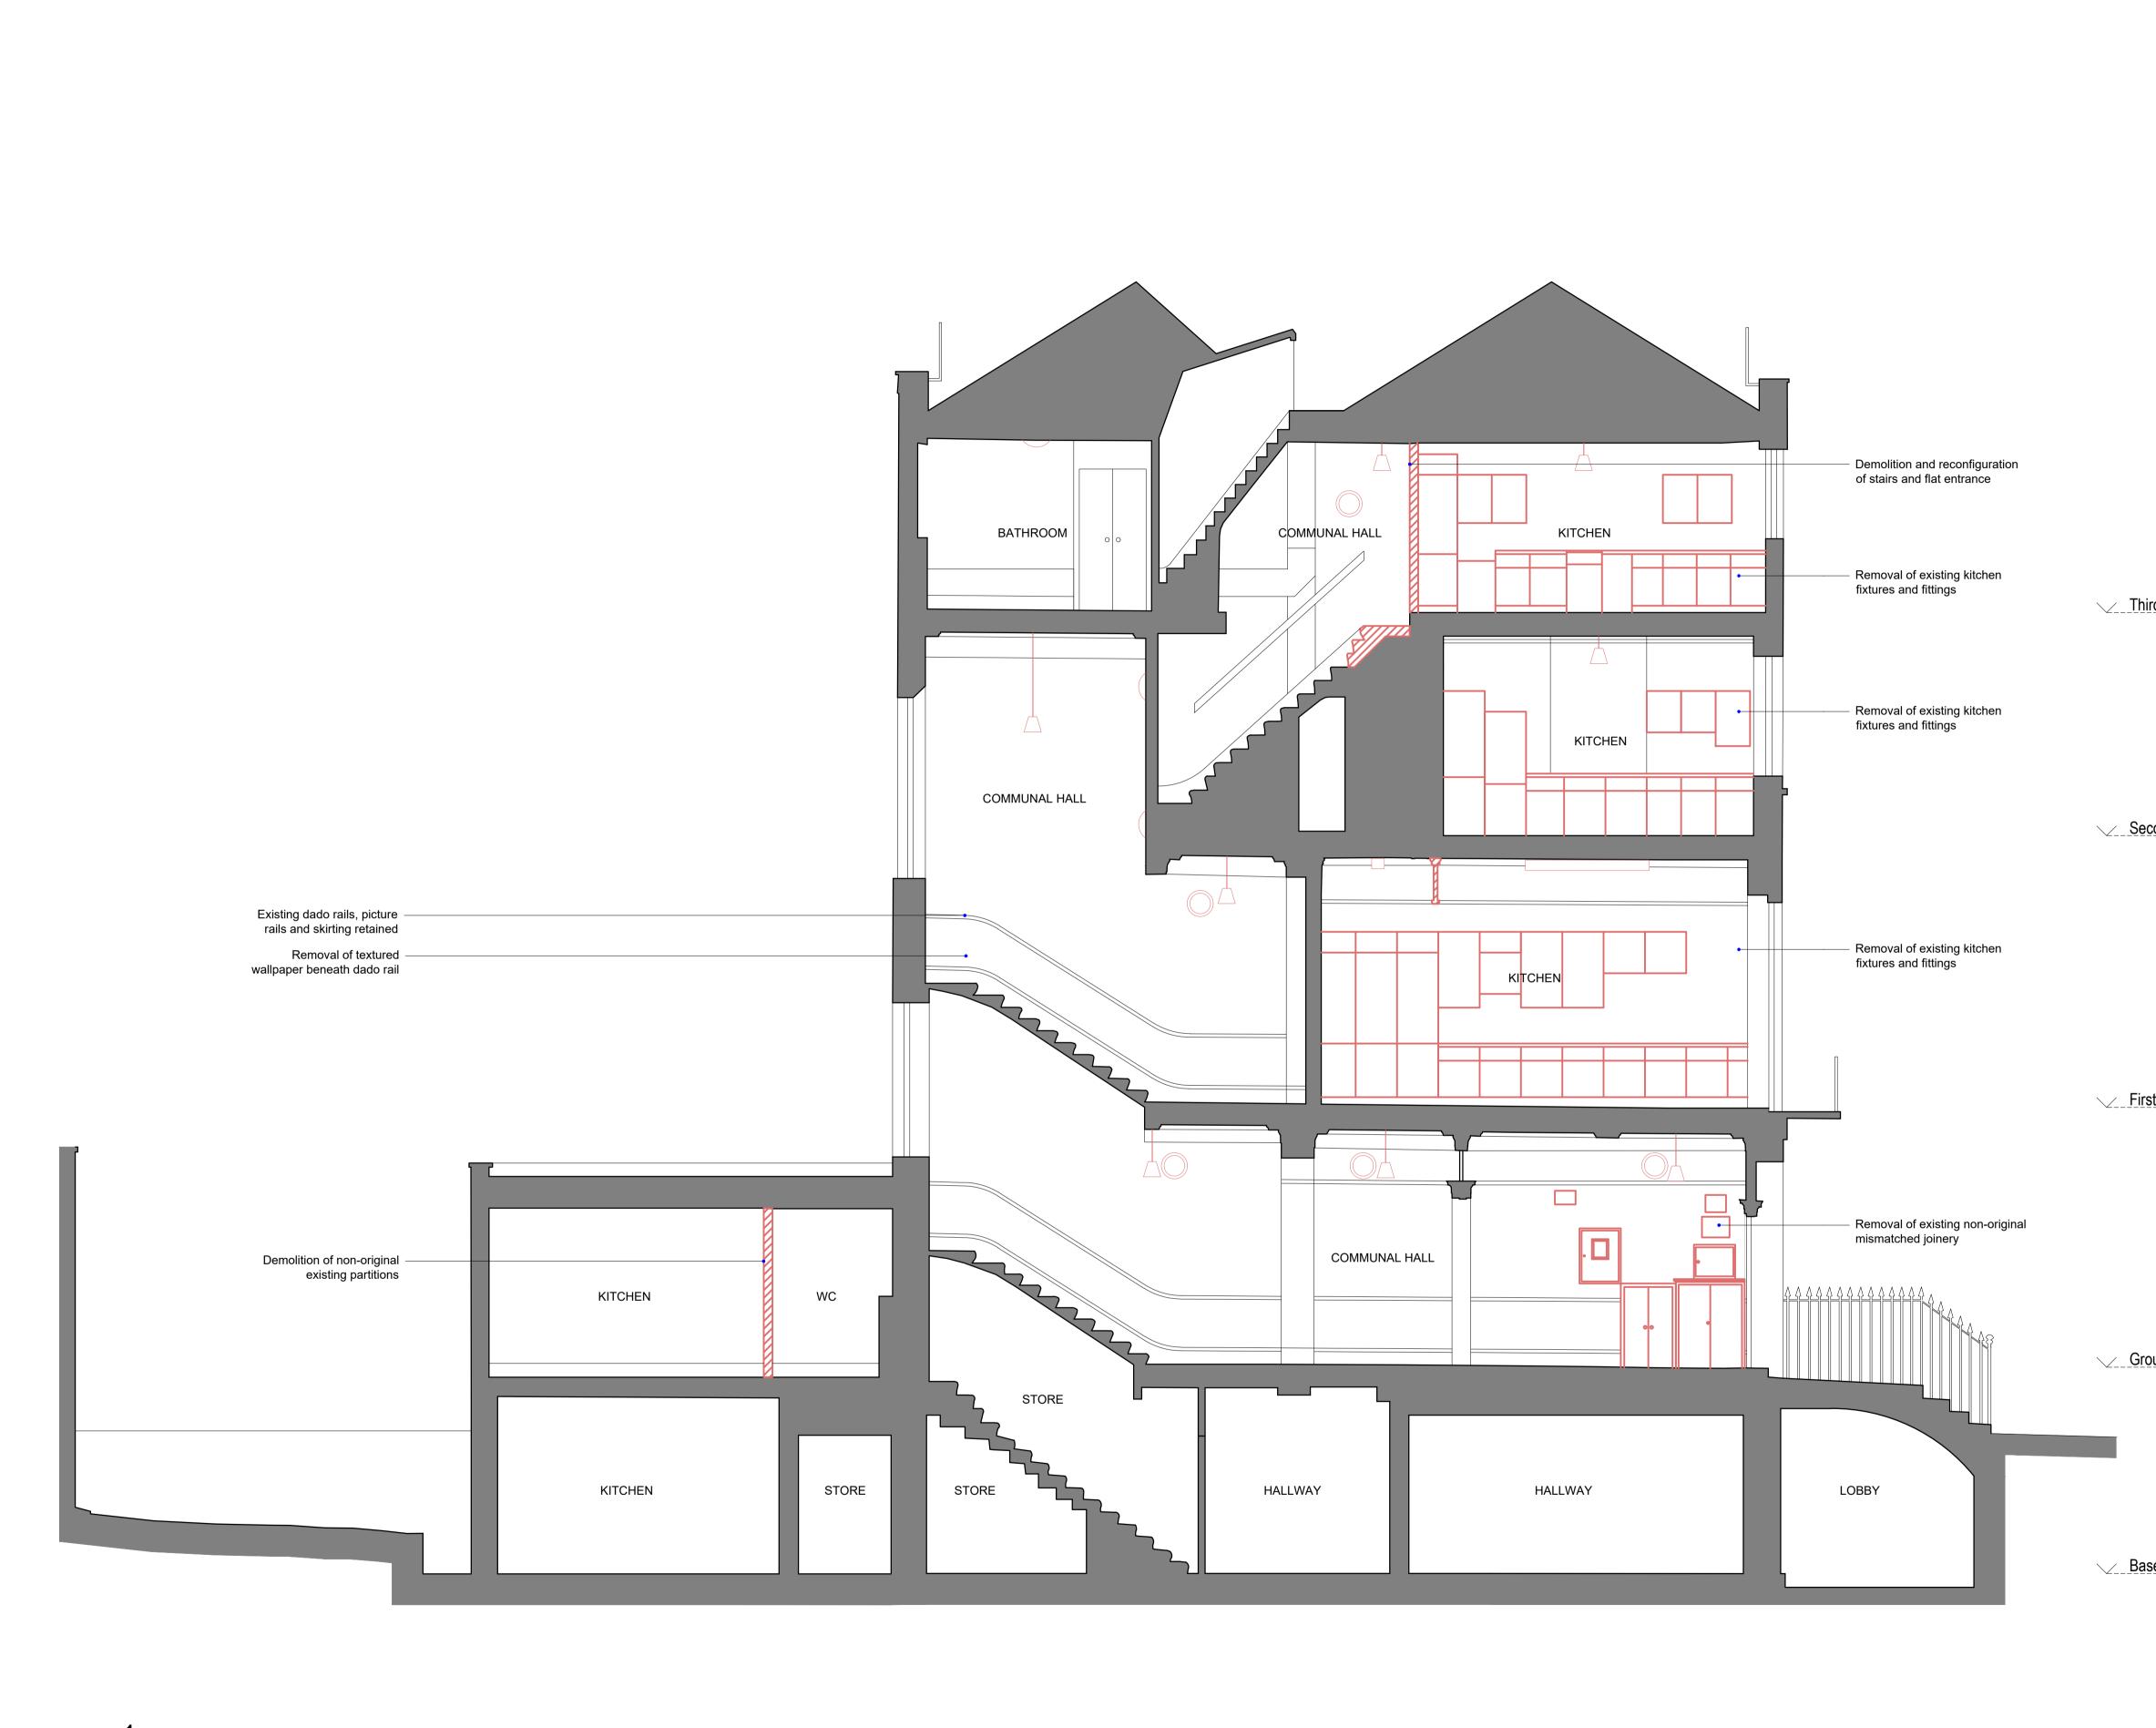

1 / Existing Section AA

|                     | DO NOT SCALE                                                                                                                                         |
|---------------------|------------------------------------------------------------------------------------------------------------------------------------------------------|
|                     | THE CONTRACTOR IS TO CHECK AND VERIFY ALL BUILDING AND SIT<br>DIMENSIONS, LEVELS AND SEWER INVERT LEVELS AT CONNECTION<br>POINTS BEFORE WORK STARTS. |
|                     | THIS DRAWING IS TO BE READ AND CHECKED IN CONJUNCTION WIT ENGINEERS AND OTHER SPECIALIST DRAWINGS.                                                   |
|                     | THE DRAWING AND THE WORKS DEPICTED ARE THE COPYRIGHT<br>OF HAWORTH TOMPKINS LTD AND MAY NOT BE REPRODUCED<br>EXCEPT BY WRITTEN PERMISSION.           |
|                     | NOTES<br>TO BE READ IN CONJUNCTION WITH GA PLANS, SECTIONS AND                                                                                       |
|                     |                                                                                                                                                      |
|                     | FITTING / FIXTURE REMOVED                                                                                                                            |
|                     | WALL / ELEMENT REMOVED                                                                                                                               |
|                     | GENERAL STRIP OUT NOTES                                                                                                                              |
|                     | ALL MEP SERVICES TO BE STRIPPED-OUT LEVELS<br>GF - 3, EXCLUDING FIRE ALARM SYSTEMS BUT<br>INCLUDING:                                                 |
|                     | CABLING, SWITCHES, SOCKETS, LIGHT FITTINGS                                                                                                           |
|                     | DOMESTIC HOT & COLD WATER / HEATING<br>PIPEWORK, RADIATORS, SANITARY FITTINGS,<br>KITCHENS FITTINGS & APPLIANCES, GAS BOILERS                        |
| sind Floor, 20 74-  | (METERS TO BE RETAINED)                                                                                                                              |
| rd Floor: 36.71m    | EXTRACT COWLS TO FRONT ELEVATION                                                                                                                     |
|                     |                                                                                                                                                      |
|                     |                                                                                                                                                      |
|                     |                                                                                                                                                      |
|                     |                                                                                                                                                      |
|                     |                                                                                                                                                      |
| econd Floor: 33.47m |                                                                                                                                                      |
|                     |                                                                                                                                                      |
|                     |                                                                                                                                                      |
|                     |                                                                                                                                                      |
|                     |                                                                                                                                                      |
|                     |                                                                                                                                                      |
|                     | KEY PLAN                                                                                                                                             |
| t Floor: 29.52m     | DUACE A                                                                                                                                              |
|                     | ENDSLEEH PLACE                                                                                                                                       |
|                     |                                                                                                                                                      |
|                     | Testing agent and a second and a                                       |
|                     |                                                                                                                                                      |
|                     |                                                                                                                                                      |
|                     |                                                                                                                                                      |
| und Floor: 25.75m   |                                                                                                                                                      |
|                     | Scale 1:50 0 1000 2500                                                                                                                               |
|                     |                                                                                                                                                      |
|                     |                                                                                                                                                      |
|                     |                                                                                                                                                      |
|                     |                                                                                                                                                      |
| ement Floor: 22.77m |                                                                                                                                                      |
|                     |                                                                                                                                                      |
|                     | P01     28/04/23     PLANNING       REV     DATE     DESCRIPTION                                                                                     |
|                     | HaworthTompkins<br>33 Greenwood Place, Londor, NW5 1LB                                                                                               |
|                     | +44 (0) 20 7250 3225   www.haworthtompkins.com<br>JOB                                                                                                |
|                     | 2266 UoL Tavistock Square                                                                                                                            |
|                     | DRG                                                                                                                                                  |
|                     | DRG<br>Existing Section AA                                                                                                                           |
|                     | DRG Existing Section AA DRG No 2266-HTL-ZZ-AA-DR-A-(01)200 P01 SCALE DATE                                                                            |
|                     | DRG<br>Existing Section AA<br>DRG No<br>2266-HTL-ZZ-AA-DR-A-(01)200<br>P01                                                                           |