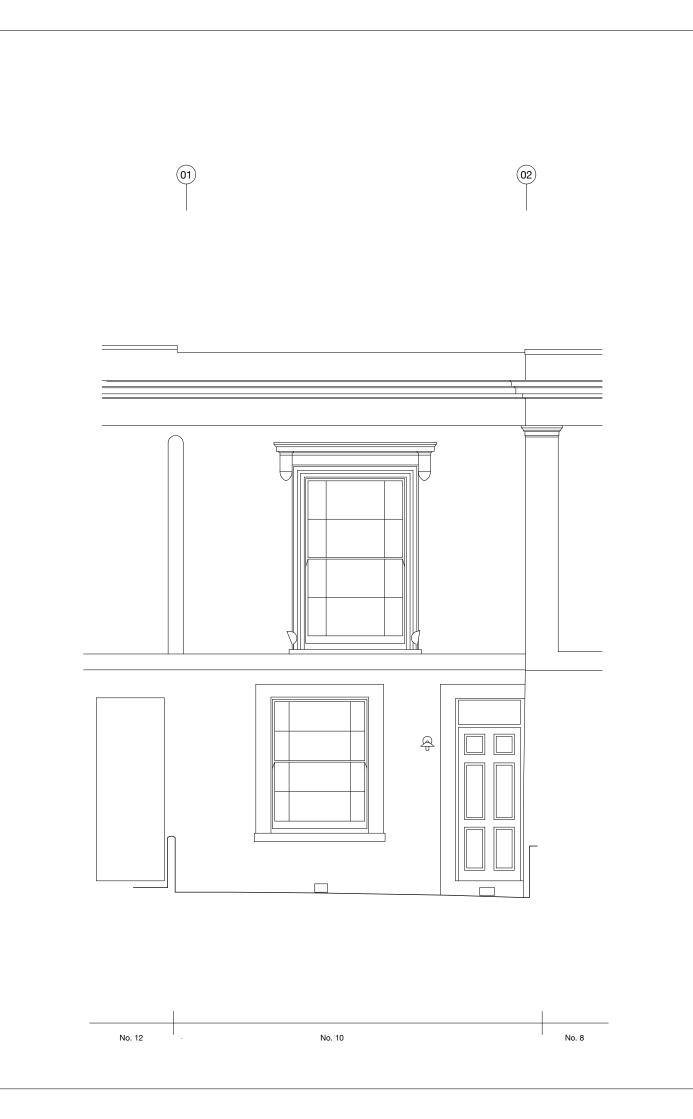

PROJECT NO. 012

RIBA STAGE

Planning

PF СВ 1:50

Existing Front Elevation

28.04.2023 **10LS-EX-200**