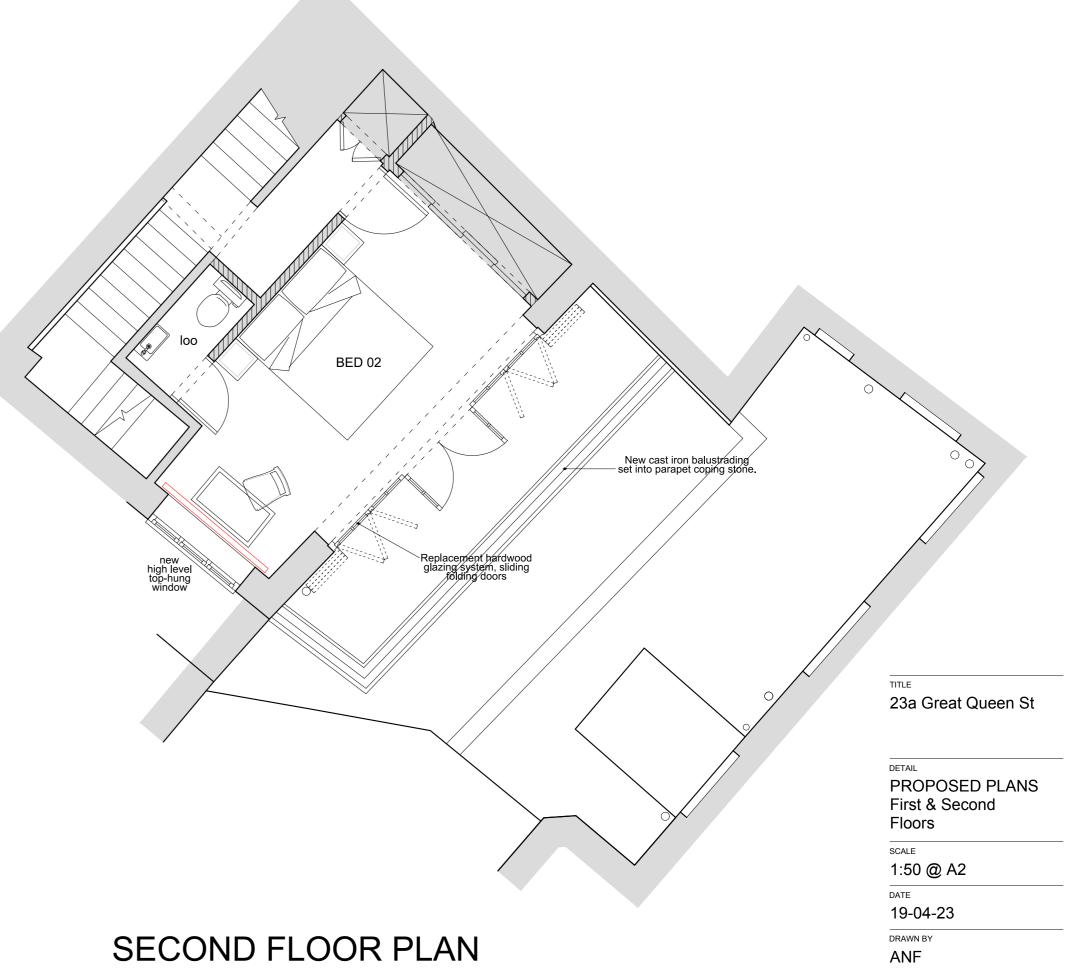

## FIRST FLOOR PLAN

Contractors must check all dimensions on site.
Only figured dimensions are to be worked from.
Discrepancies must be reported immediately to
the architect before proceeding.
The drawing is copyrighted.

CHECKED BY

REVISIONS

255-GQS-P02L FILENAME

WATSON BERTRAM & FELL ARCHITECTS & SURVEYORS 5 GAY STREET • BATH • BA1 2PH TEL 01225 337273 • FAX 01225 448537 MAIL @ WBF-BATH.CO.UK WWW.WBF-BATH.CO.UK

TITLE

23a Great Queen St