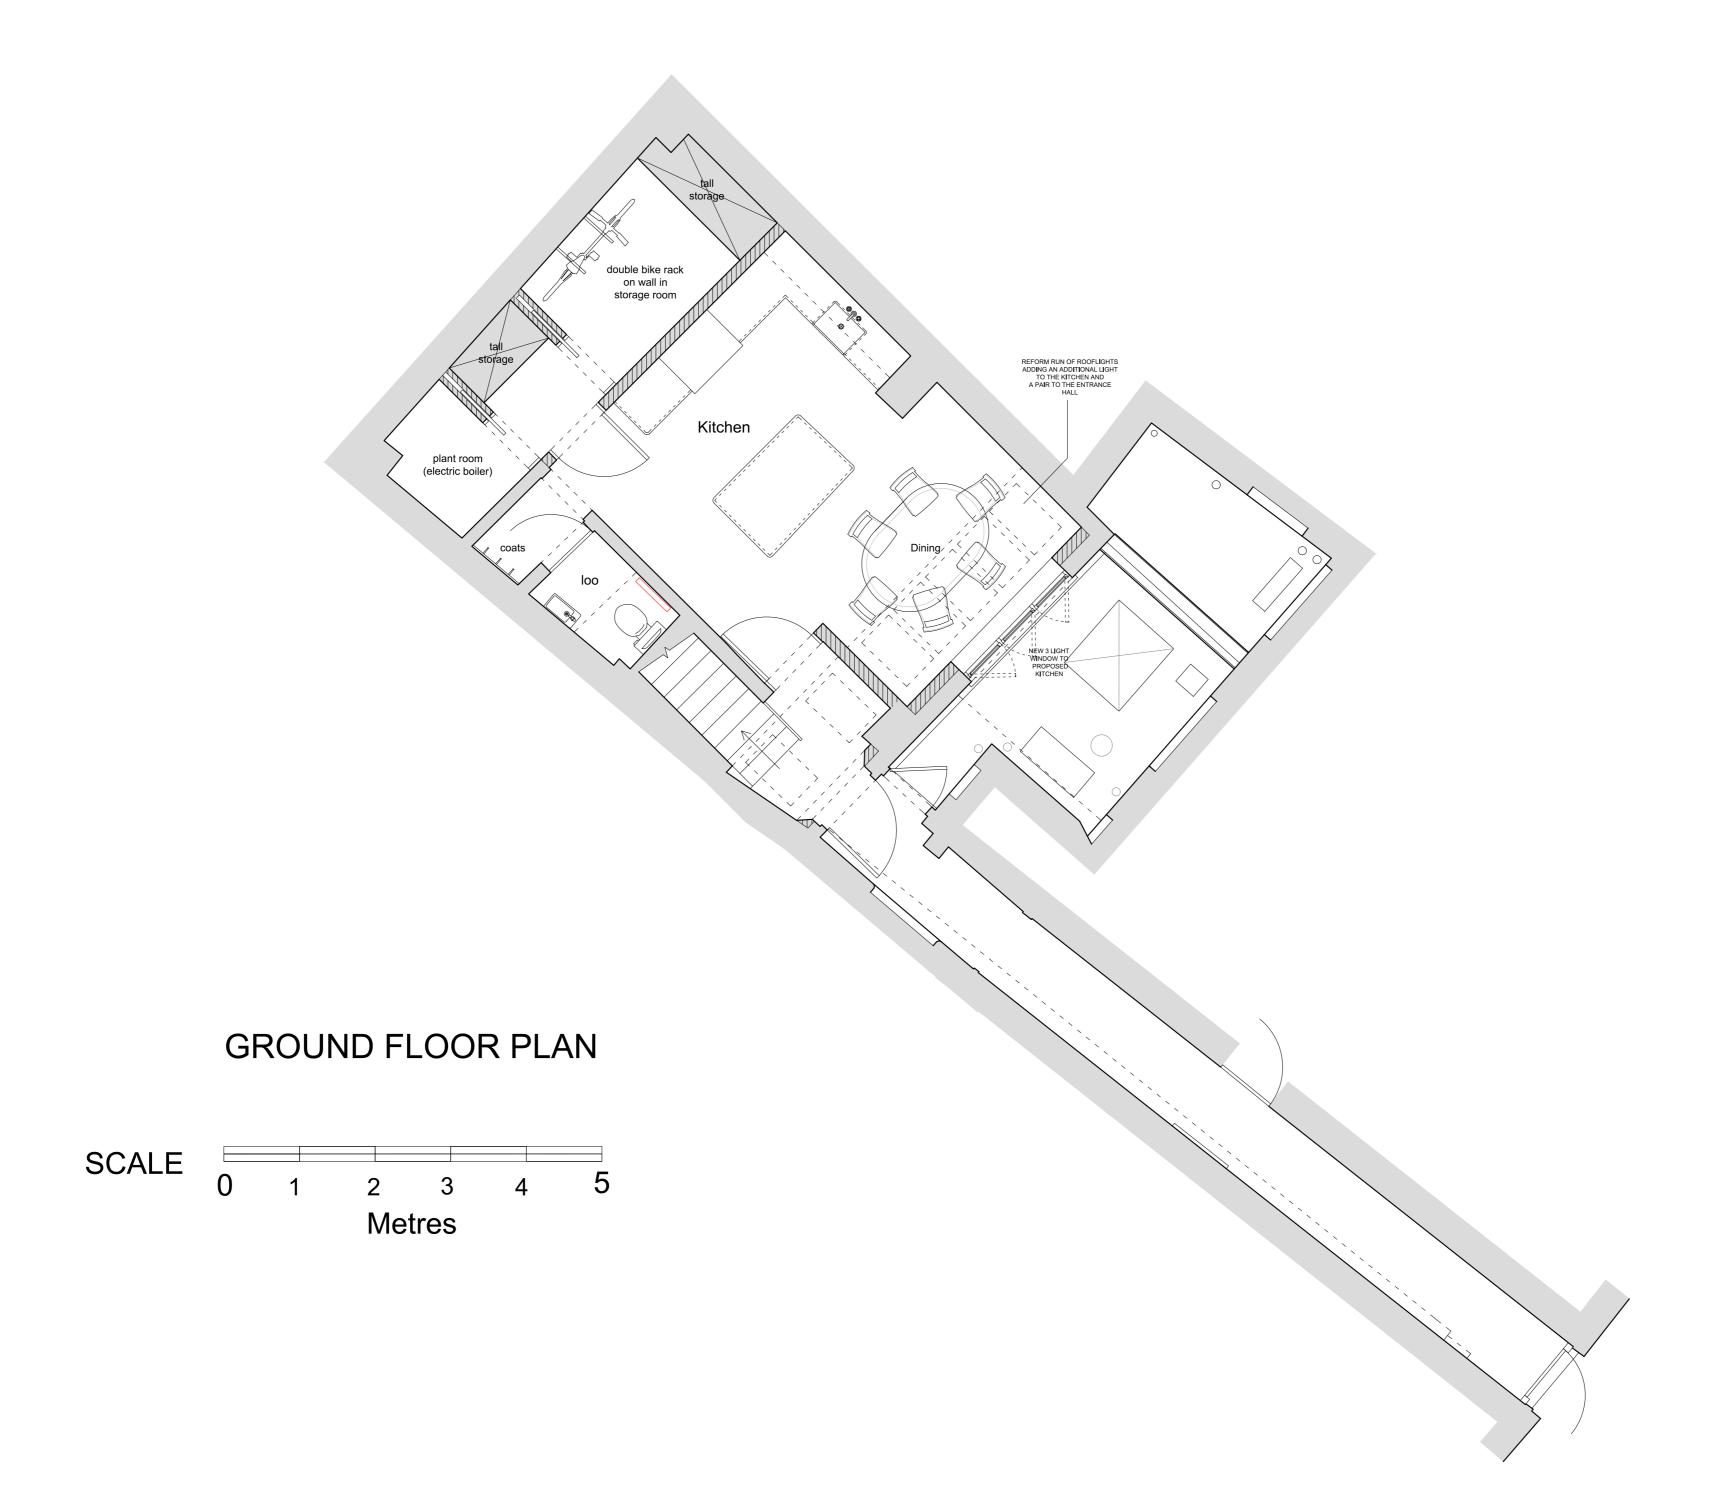

TITLE

23a Great Queen St

DETAIL

Proposed PLANS Ground Floor

SCALE

1:50 @ A2

19-04-23

DRAWN BY

CHECKED BY

REVISIONS

Contractors must check all dimensions on site.
Only figured dimensions are to be worked from.
Discrepancies must be reported immediately to
the architect before proceeding.
The drawing is copyrighted.

Drawing

255-GQS-P01e

WATSON BERTRAM & FELL ARCHITECTS & SURVEYORS 5 GAY STREET • BATH • BA1 2PH TEL 01225 337273 • FAX 01225 448537 MAIL @ WBF-BATH.CO.UK WWW.WBF-BATH.CO.UK