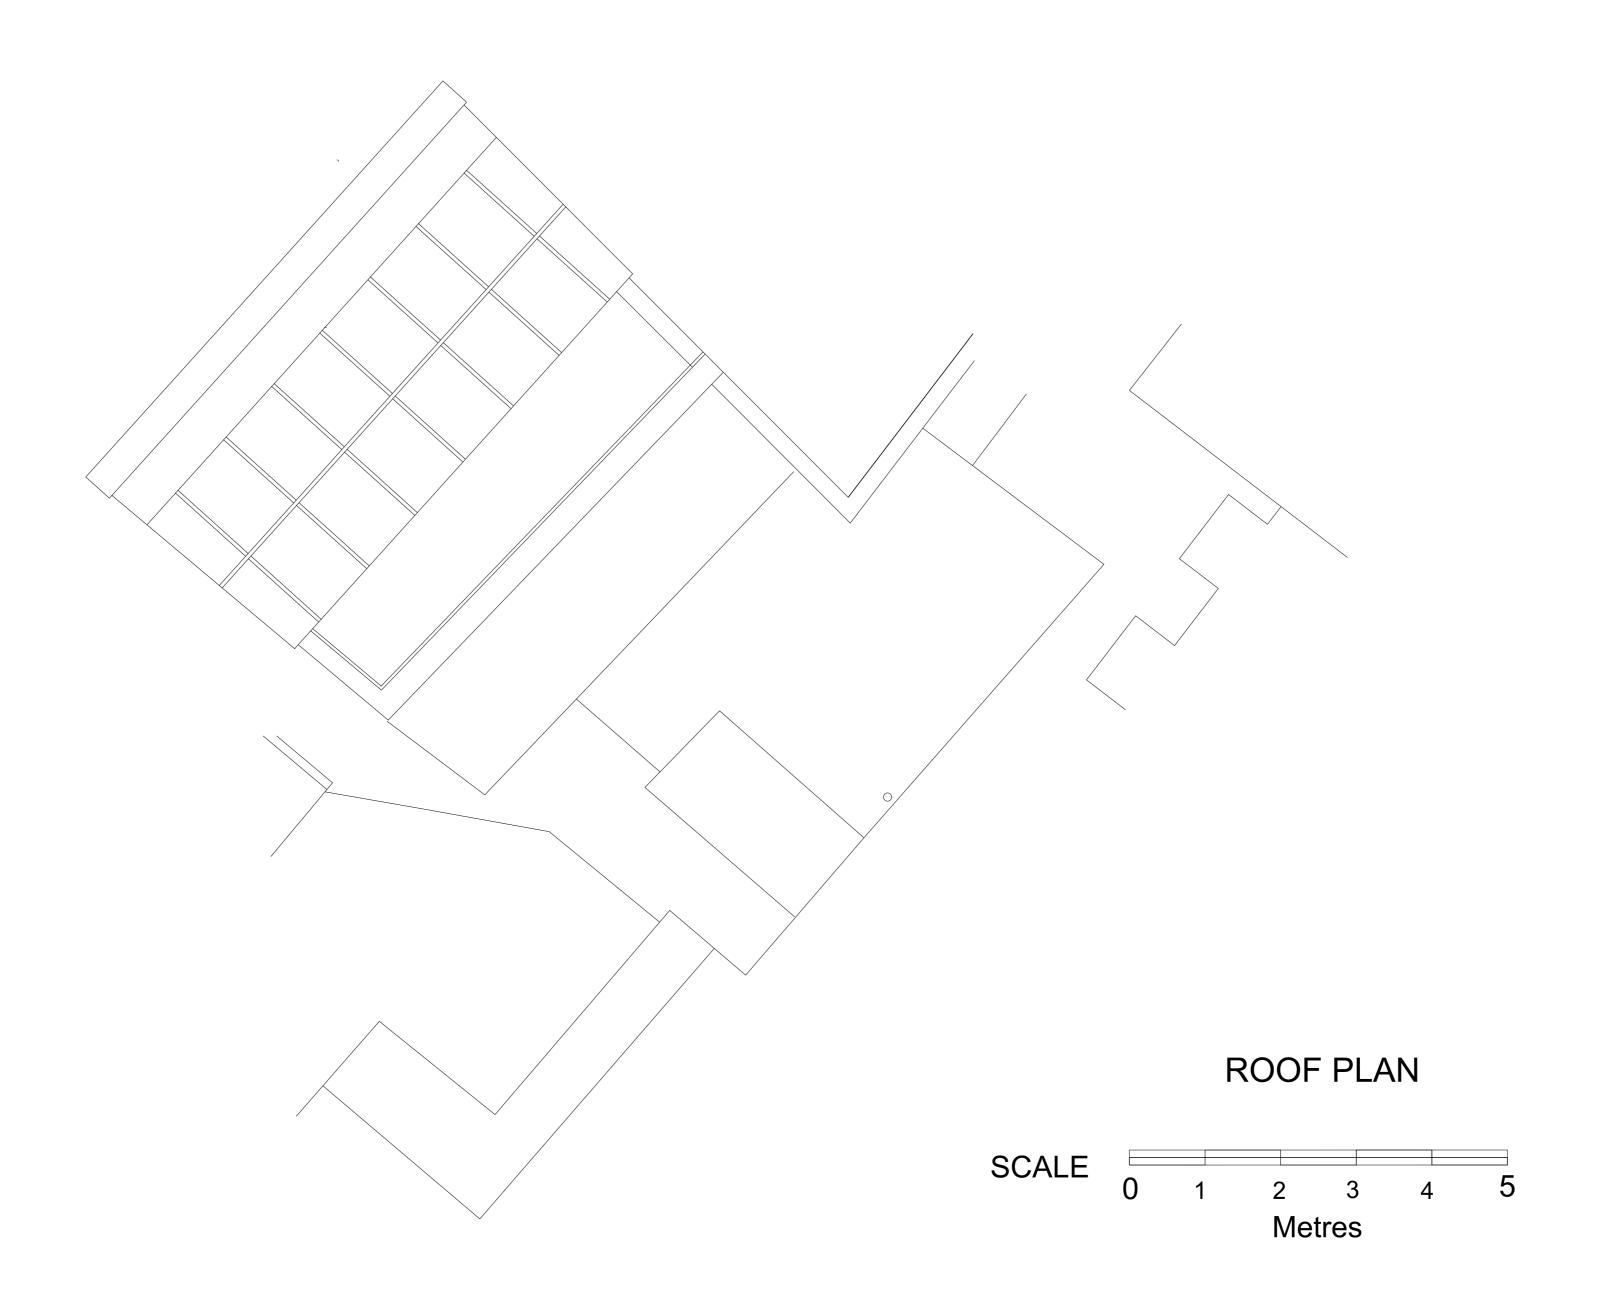

PROPOSED PLANS Roof Plan

1:50 @ A2

DATE
20-10-21

ANF

CHECKED BY

REVISIONS

Contractors must check all dimensions on site.
Only figured dimensions are to be worked from.
Discrepancies must be reported immediately to
the architect before proceeding.
The drawing is copyrighted.

255-GQS-P07

WATSON BERTRAM & FELL ARCHITECTS & SURVEYORS 5 GAY STREET • BATH • BA1 2PH TEL 01225 337273 • FAX 01225 448537 MAIL@WBF-BATH.CO.UK WWW.WBF-BATH.CO.UK