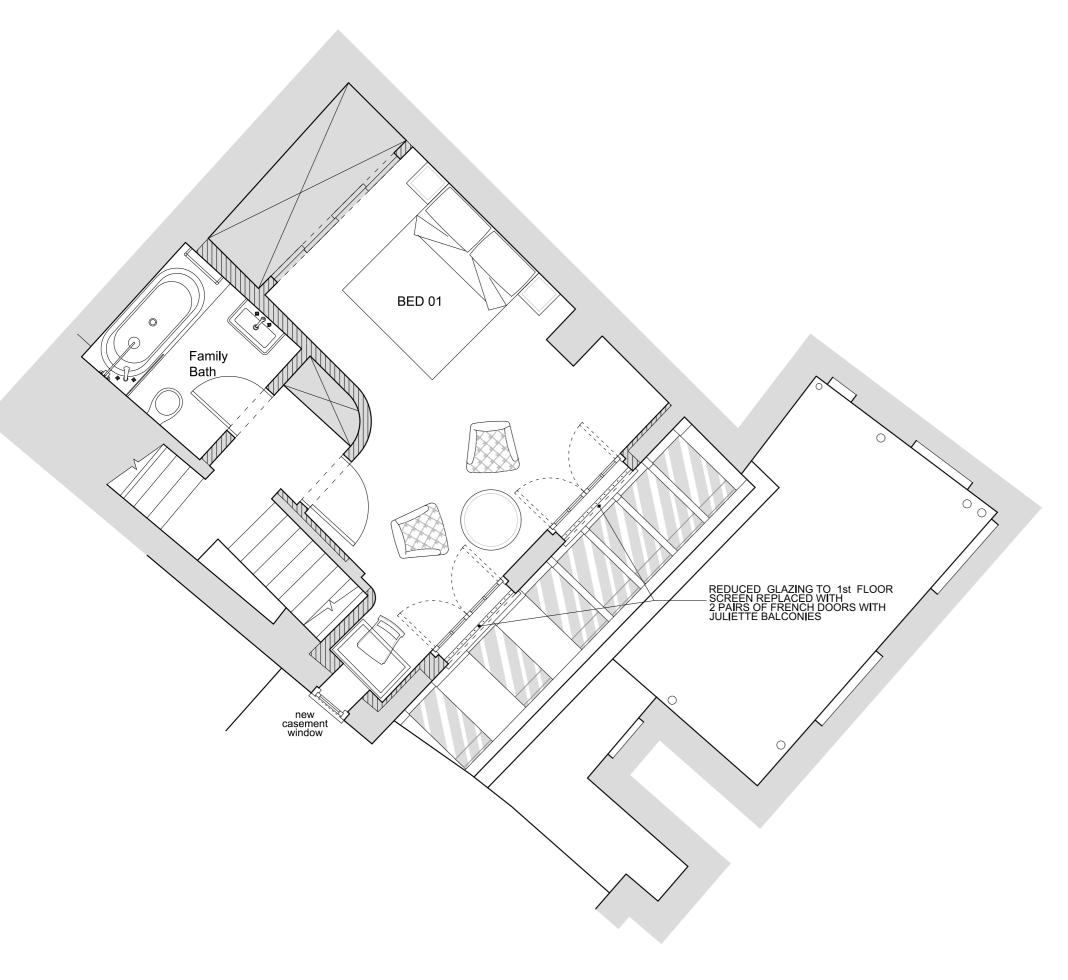

## FIRST FLOOR PLAN

Contractors must check all dimensions on site.
Only figured dimensions are to be worked from.
Discrepancies must be reported immediately to
the architect before proceeding.
The drawing is copyrighted.

CHECKED BY

REVISIONS

255-GQS-P02L FILENAME

WATSON BERTRAM & FELL ARCHITECTS & SURVEYORS 5 GAY STREET • BATH • BA1 2PH TEL 01225 337273 • FAX 01225 448537 MAIL @ WBF-BATH.CO.UK WWW.WBF-BATH.CO.UK

TITLE

23a Great Queen St