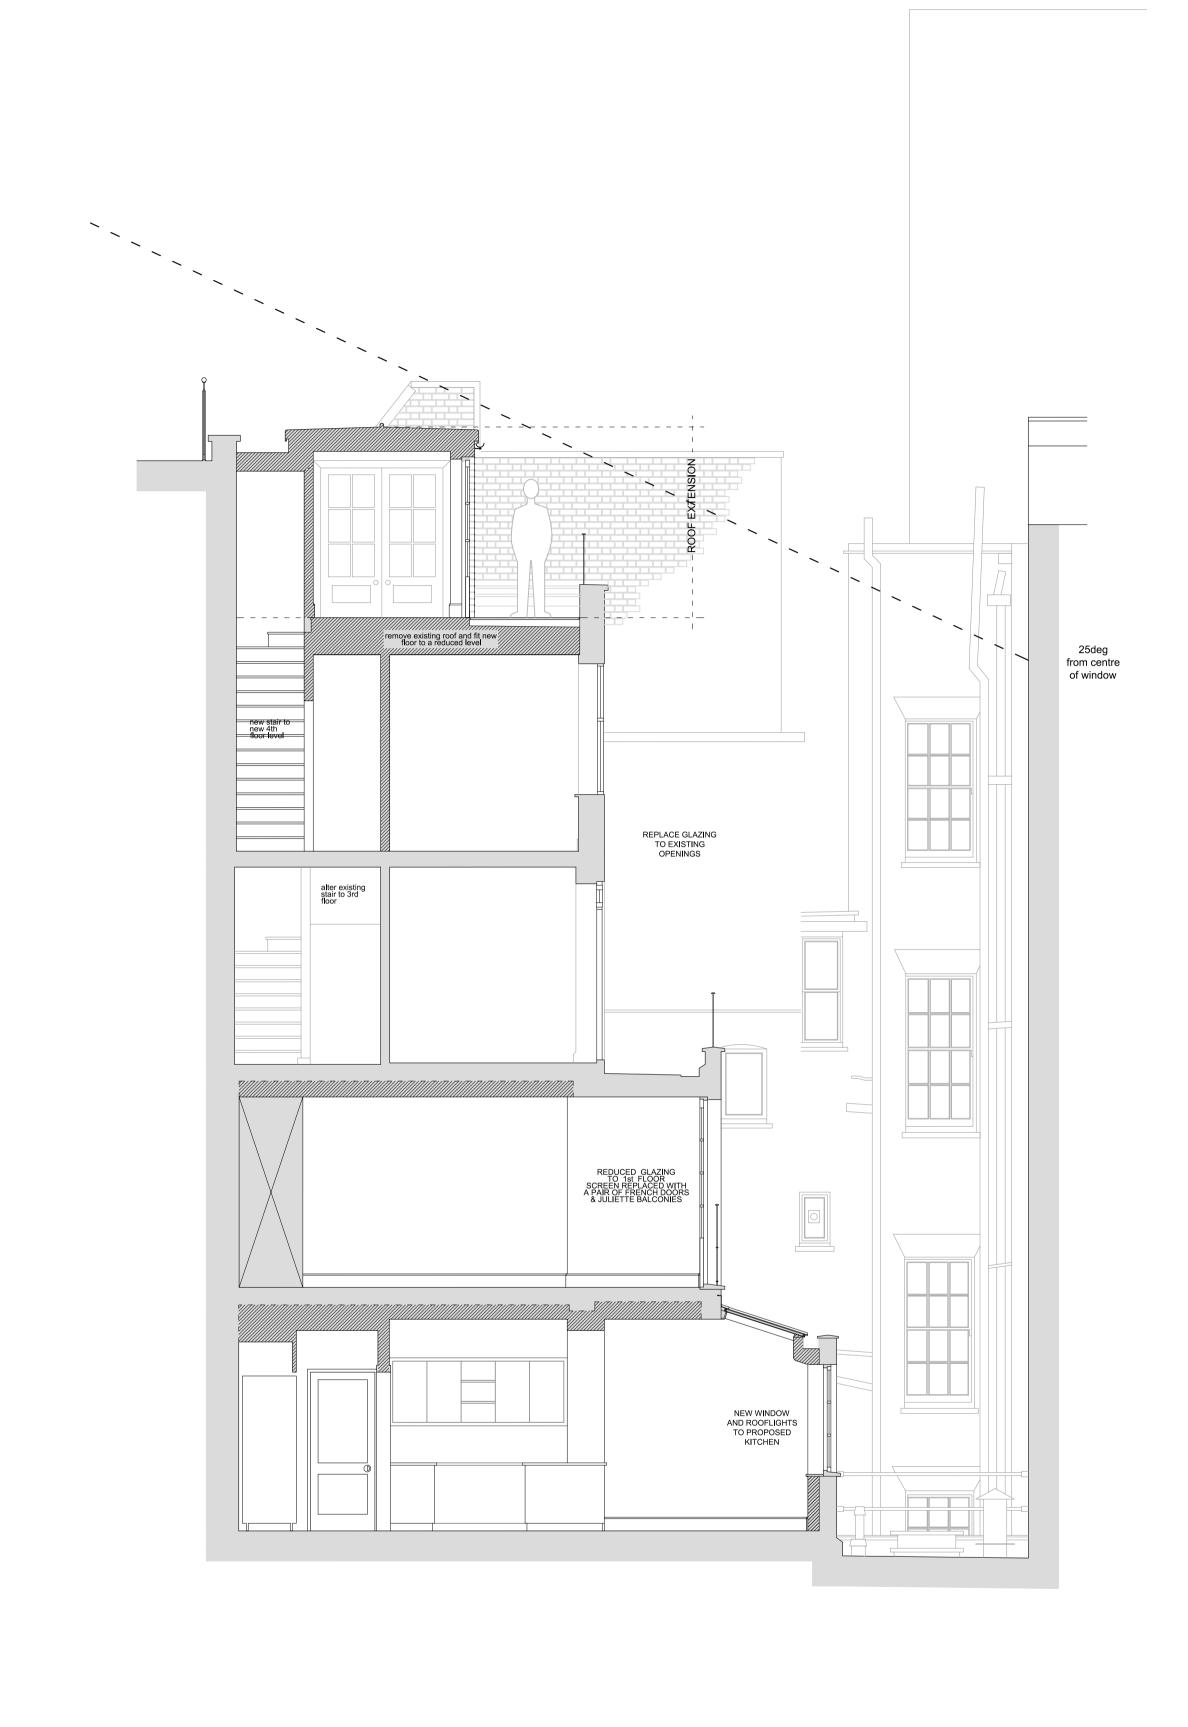

## SECTION A-A

23a Great Queen St

PROPOSED ELEVATION & SECTION

scale 1:50 @ A1

17-02-23
DRAWN BY
ANF

CHECKED BY

REVISIONS

Contractors must check all dimensions on site.
Only figured dimensions are to be worked from.
Discrepancies must be reported immediately to
the architect before proceeding.
The drawing is copyrighted.

Drawing 255-GQS-P04q FILENAME

> WATSON BERTRAM & FELL ARCHITECTS & SURVEYORS 5 GAY STREET • BATH • BA1 2PH TEL 01225 337273 • FAX 01225 448537 MAIL@WBF-BATH.CO.UK WWW.WBF-BATH.CO.UK