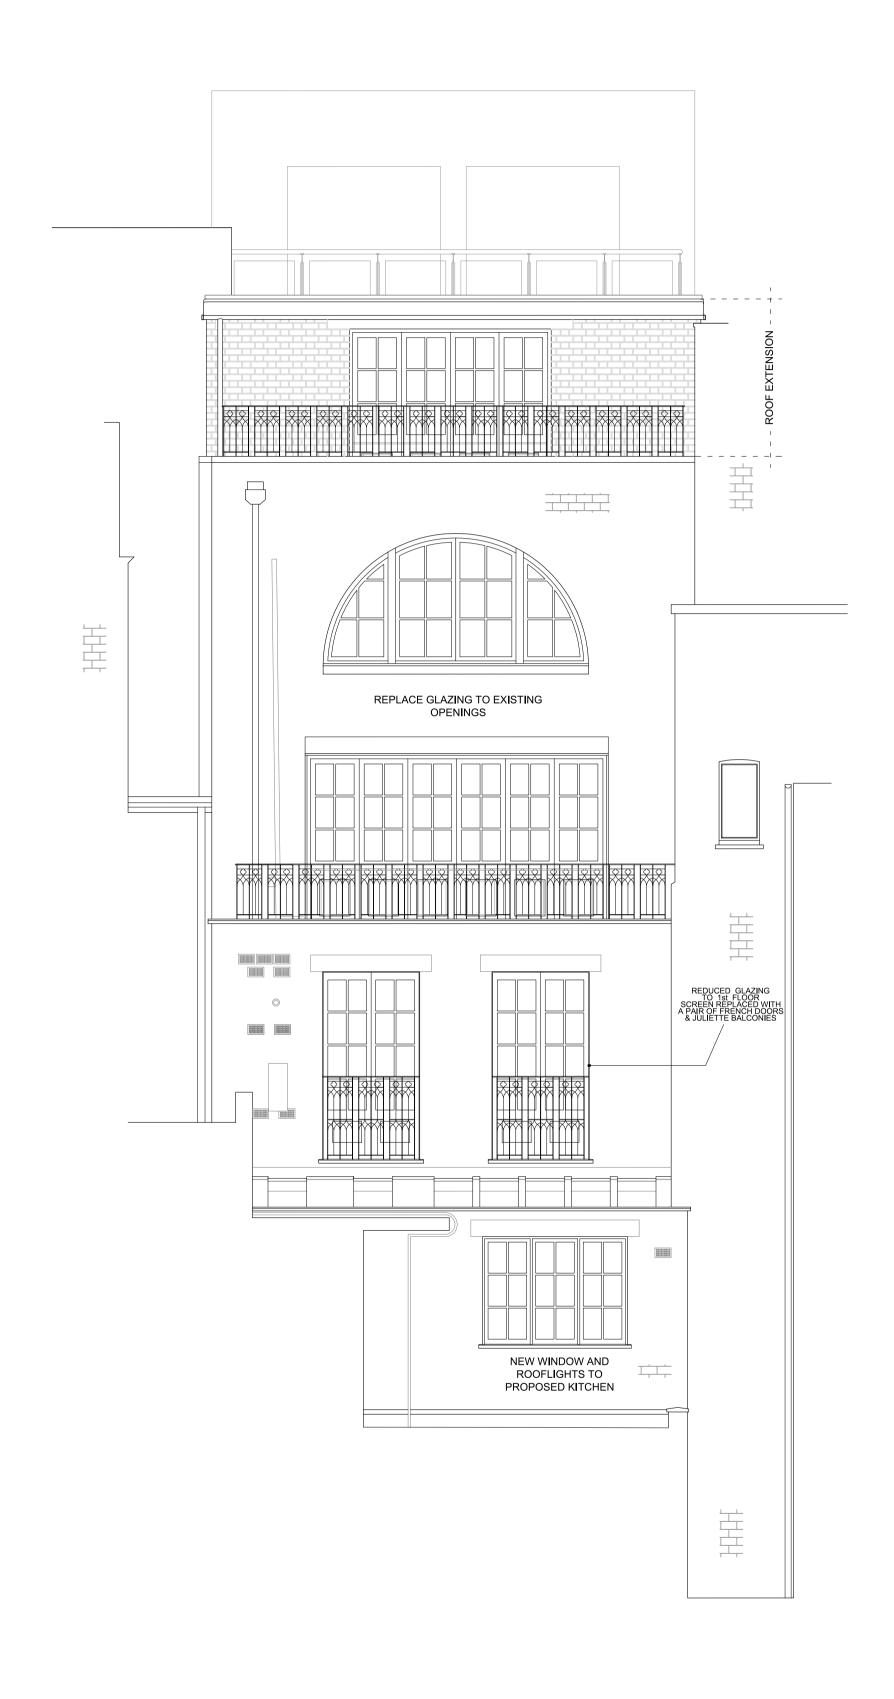

## SECTION A-A

23a Great Queen St

PROPOSED ELEVATION & SECTION

scale 1:50 @ A1

17-02-23
DRAWN BY
ANF

CHECKED BY

REVISIONS

Contractors must check all dimensions on site.
Only figured dimensions are to be worked from.
Discrepancies must be reported immediately to
the architect before proceeding.
The drawing is copyrighted.

Drawing 255-GQS-P04q FILENAME

> WATSON BERTRAM & FELL ARCHITECTS & SURVEYORS 5 GAY STREET • BATH • BA1 2PH TEL 01225 337273 • FAX 01225 448537 MAIL@WBF-BATH.CO.UK WWW.WBF-BATH.CO.UK