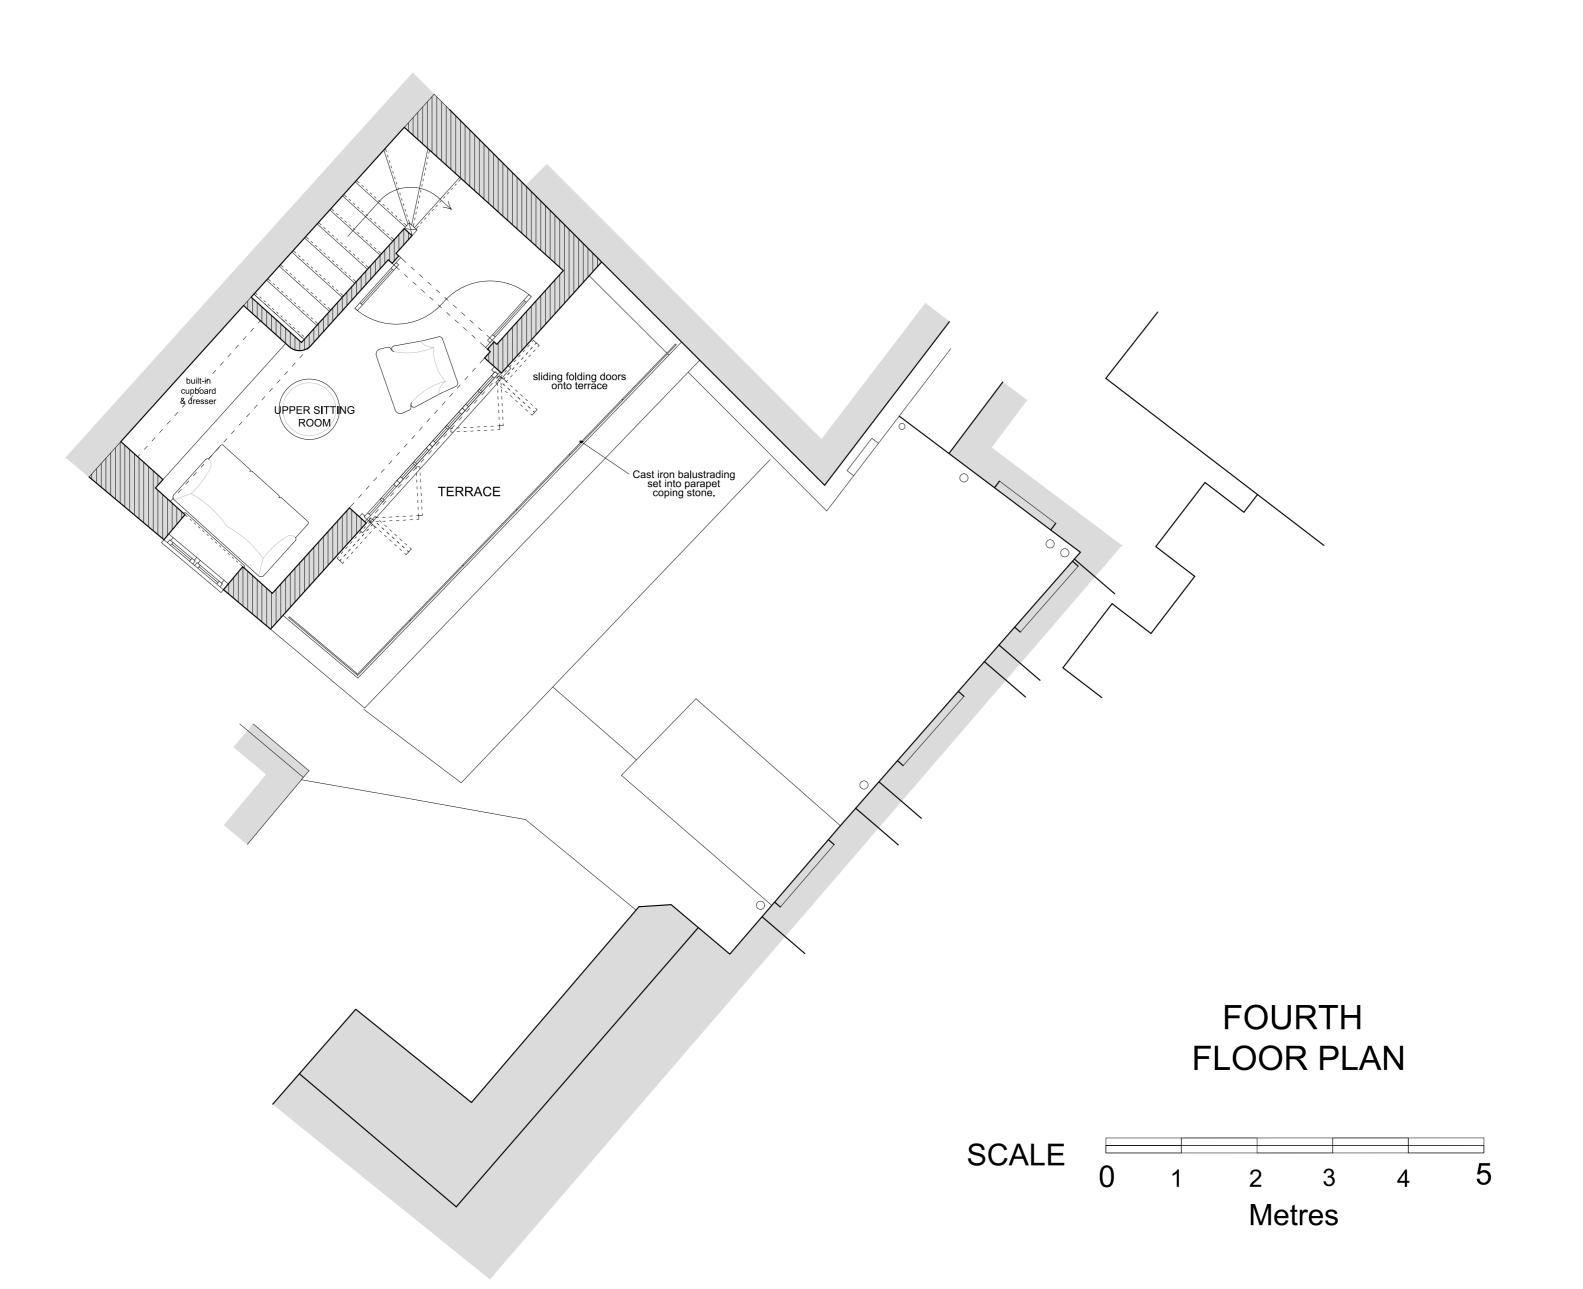

DETAIL

PROPOSED PLANS Fourth Floor Plans

SCALE 1:50 @ A2

DATE 21-04-23

DRAWN BY

ANF
CHECKED BY

REVISIONS

Contractors must check all dimensions on site. Only figured dimensions are to be worked from. Discrepancies must be reported immediately to the architect before proceeding. The drawing is copyrighted.

Drawing

255-GQS-P050 FILENAME

WATSON BERTRAM & FELL ARCHITECTS & SURVEYORS 5 GAY STREET • BATH • BA1 2PH TEL 01225 337273 • FAX 01225 448537 MAIL@WBF-BATH.CO.UK WWW.WBF-BATH.CO.UK

TITLE 23a Great Queen St