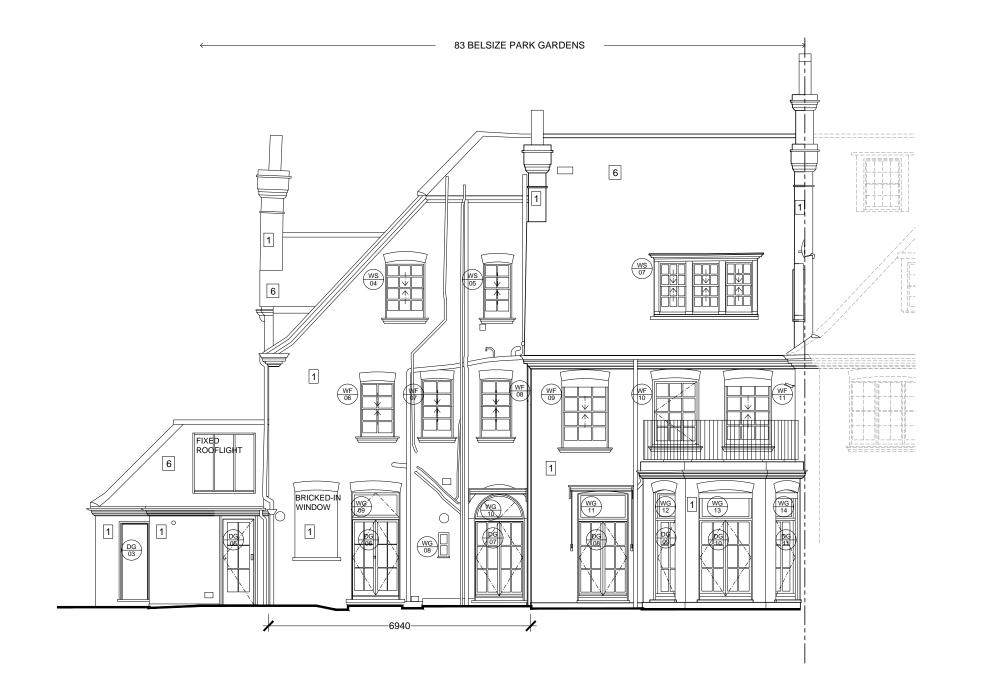

## 83 BELSIZE PARK GARDENS **LONDON NW3 4NJ**

**EXISTING** 

REAR (SOUTH-WEST) **ELEVATION** 

date 20.10.22 scale 1:50 @ A2 drawn by checked

> BPG BPG-X-302

**LEGEND** 

1. FACING BRICK / FACING BRICK TO MATCH EXISTING

2. ORIEL WINDOW WITH ZINC FRAMING

DOUBLE-GLAZED, METAL-FRAMED SLIDING DOOR

5. PRESSED METAL COPING

6. CLAY ROOF TILES / CLAY ROOF TILES TO MATCH **EXISTING** 

10. SINGLE-PLY ROOF MEMBRANE

11. RAINWATER GOODS TO MATCH EXISTING

12. CONSERVATION STYLE ROOFLIGHT

13. FLAT ROOFLIGHT

14. PERMEABLE SURFACE

15. AIR SOURCE HEAT PUMP & ACOUSTIC ENCLOSURE

1 2 3 4 10 SCALE BAR AT 1:100 (IN METERS)