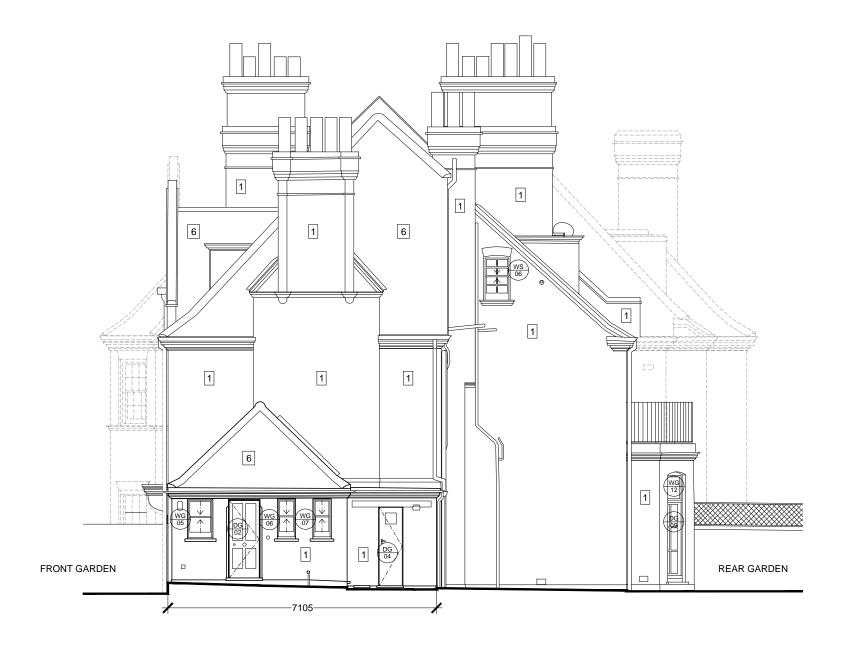

## 83 BELSIZE PARK GARDENS **LONDON NW3 4NJ**

drawing title

**EXISTING** 

SIDE (NORTH-WEST) **ELEVATION** 

date 20.10.22 scale 1:50 @ A2 drawn by checked

> BPG BPG-X-301

**LEGEND** 

- 1. FACING BRICK / FACING BRICK TO MATCH EXISTING
- 2. ORIEL WINDOW WITH ZINC FRAMING
- DOUBLE-GLAZED, METAL-FRAMED SLIDING DOOR
- 4. METAL FRAMED WINDOW 5. PRESSED METAL COPING
- 6. CLAY ROOF TILES / CLAY
- ROOF TILES TO MATCH **EXISTING**
- 10. SINGLE-PLY ROOF MEMBRANE
- 11. RAINWATER GOODS TO MATCH EXISTING
- 12. CONSERVATION STYLE ROOFLIGHT
- 13. FLAT ROOFLIGHT

1 2 3 4

- 14. PERMEABLE SURFACE
- 15. AIR SOURCE HEAT PUMP & ACOUSTIC ENCLOSURE

10

SCALE BAR AT 1:100 (IN METERS)