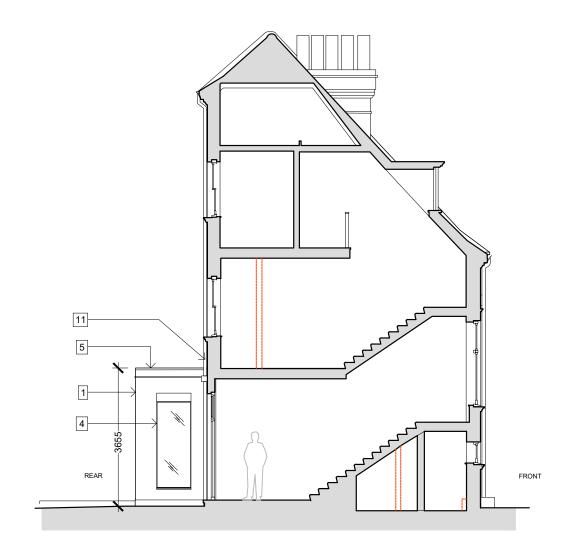

## **LEGEND**

EXISTING

DEMOLISHED

PROPOSED

- 1. FACING BRICK / FACING BRICK TO MATCH EXISTING
- 2. ORIEL WINDOW WITH ZINC FRAMING
- 3. DOUBLE-GLAZED, METAL-FRAMED SLIDING DOOR
- 4. METAL FRAMED WINDOW
- 5. PRESSED METAL COPING
- 6. CLAY ROOF TILES / CLAY ROOF TILES TO MATCH **EXISTING**
- 10. SINGLE-PLY ROOF MEMBRANE
- 11. RAINWATER GOODS TO MATCH EXISTING
- 12. CONSERVATION STYLE ROOFLIGHT
- 13. FLAT ROOFLIGHT

0 1 2 3 4 5

- 14. PERMEABLE SURFACE
- 15. AIR SOURCE HEAT PUMP & ACOUSTIC ENCLOSURE

CLIFTON INTERIORS LTD 168 Regents Park Road Primrose Hill, London NW1 8XN †: 020 7586 5533 f: 020 7586 1987 info@cliftoninteriors.com

#### 83 BELSIZE PARK GARDENS **LONDON NW3 4NJ**

PROPOSED

BUILDING SECTION & EXTENSION ELEVATION

ale 1:100@A3 / 1:50@A1 date 20.10.22 10

BPG BPG-P2-201

SCALE BAR AT 1:100 (IN METERS)