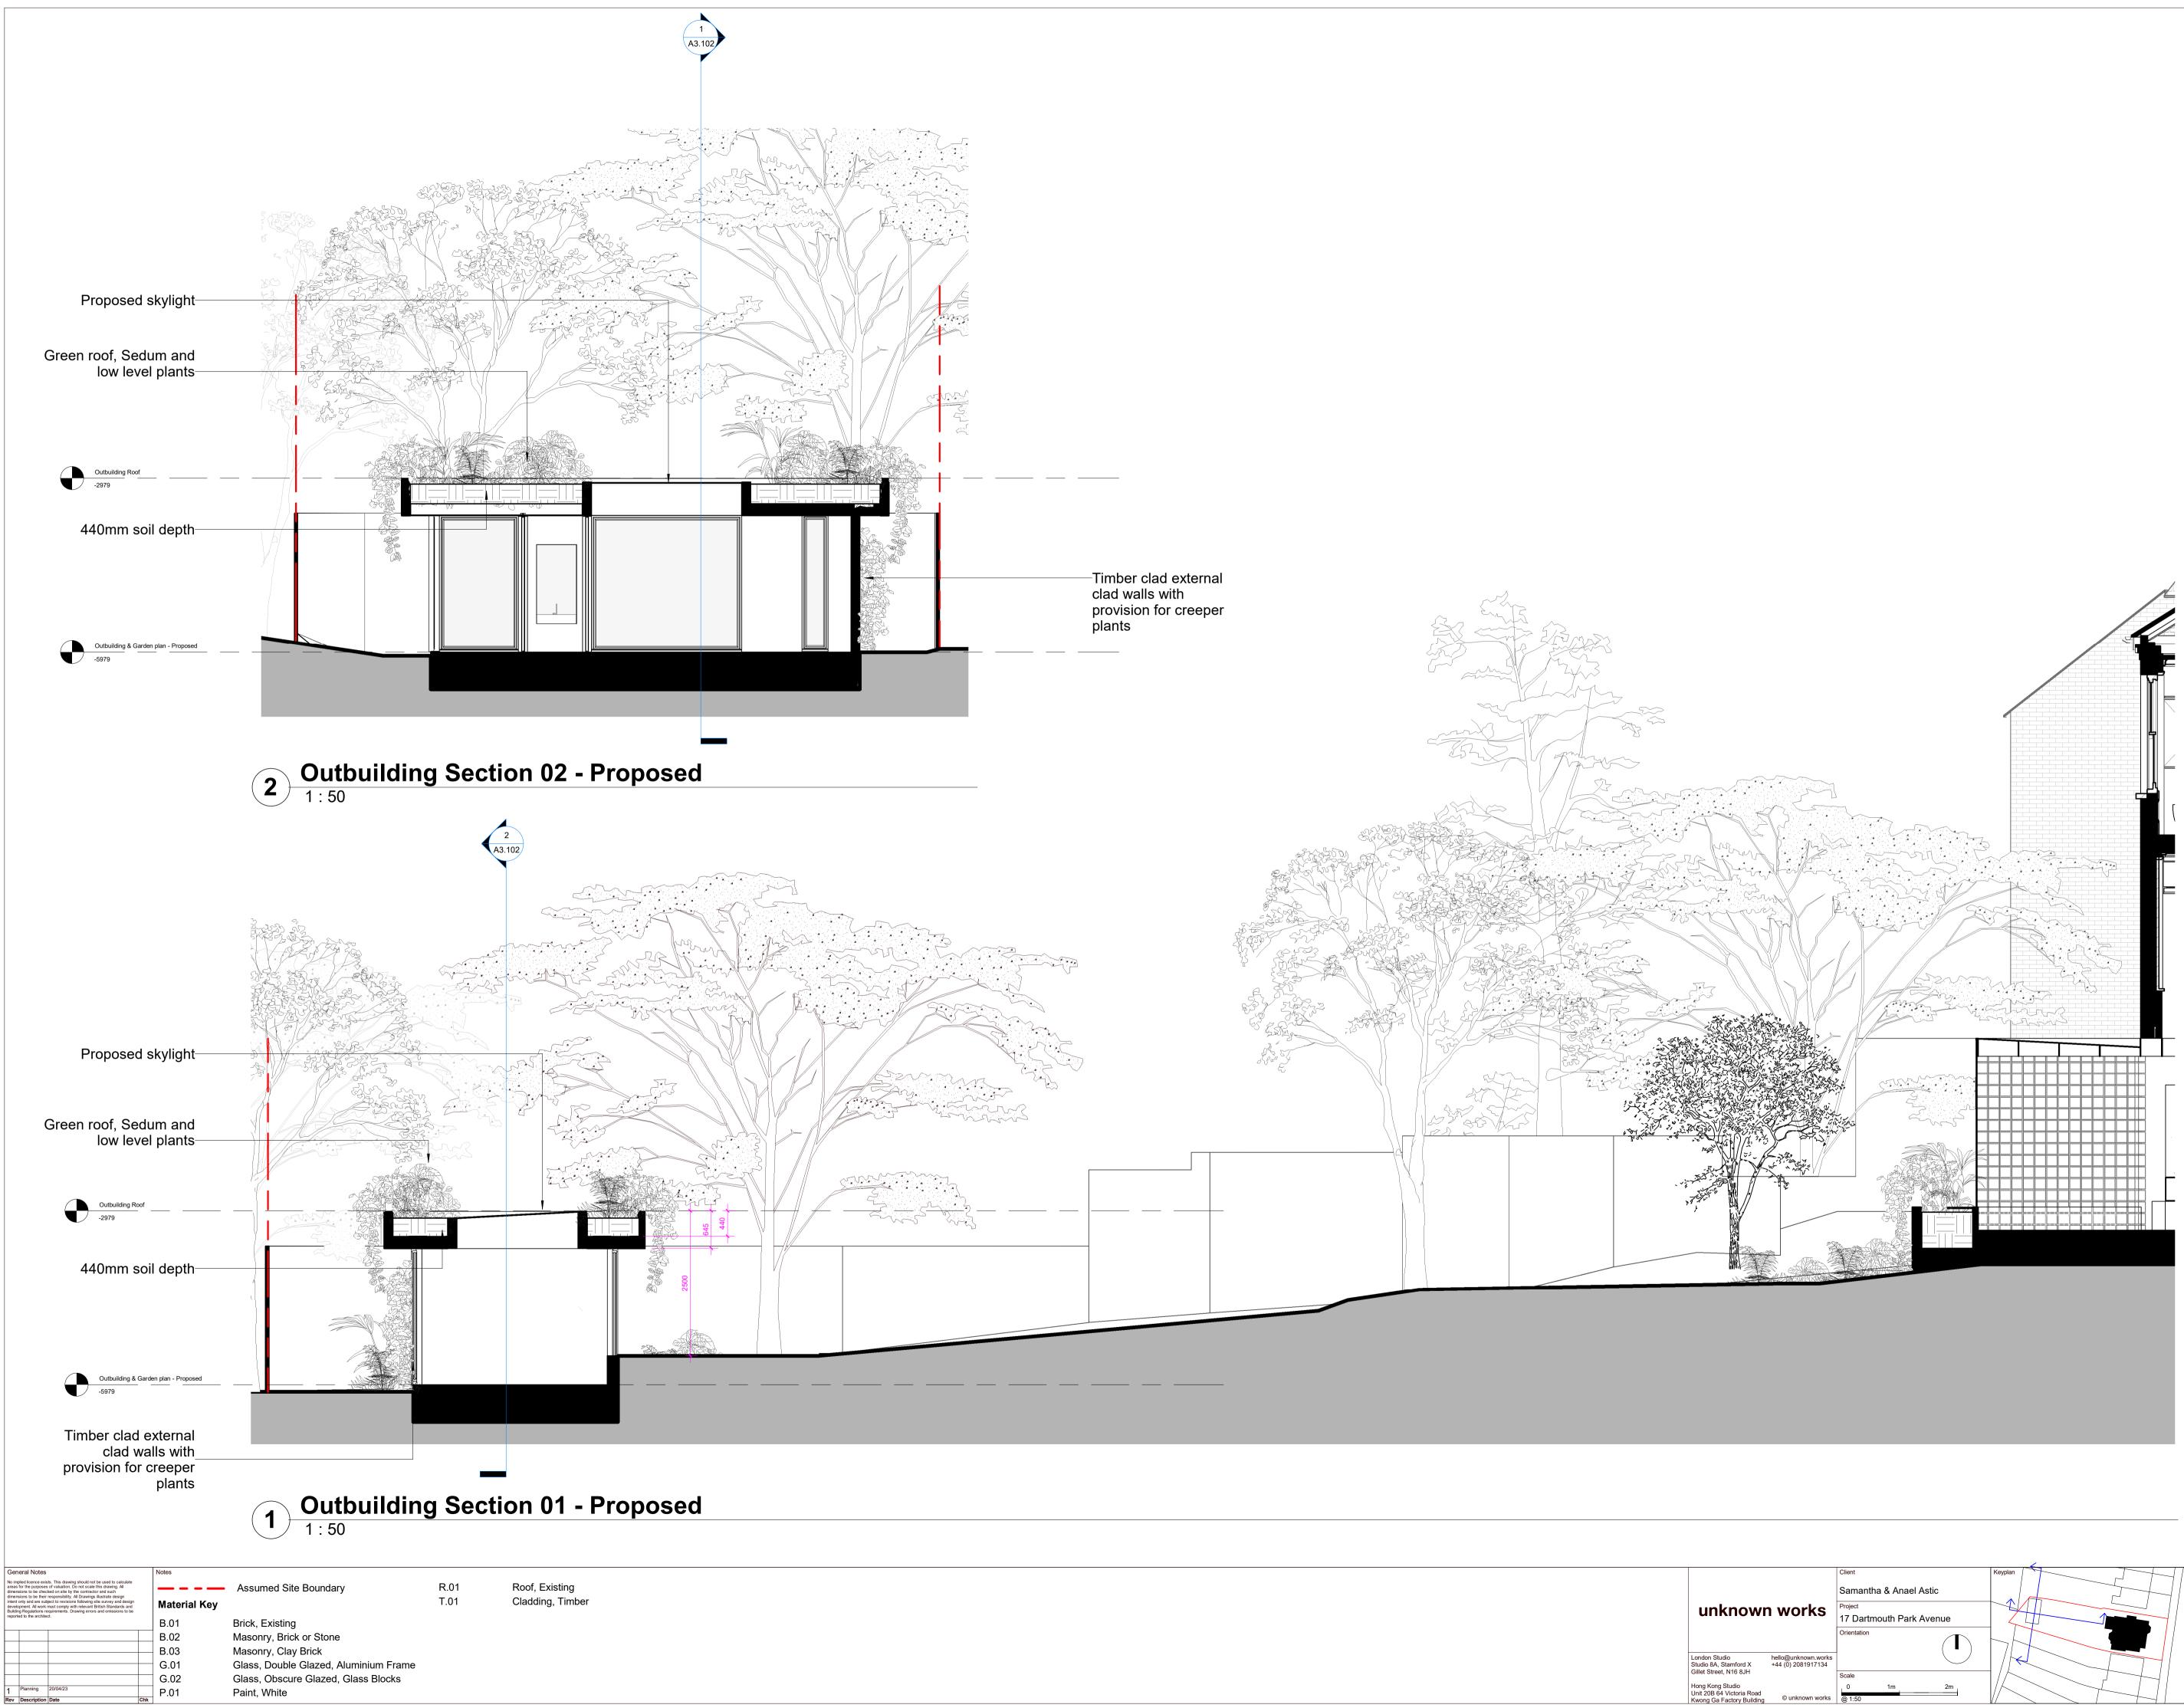

P.01

Paint, White

Hong Kong Studio Unit 20B 64 Victoria Road Kwong Ga Factory Building © unknown works

2m

Drawing Title Outbuilding Sections

| Project Number | Status     |          |
|----------------|------------|----------|
| 0046           | Planning   |          |
| Scale at A1/A3 | Date       |          |
| 1:50/1:100     | 20/04/23   |          |
| Drawn by       | Checked by |          |
| uw             | uw         |          |
| Drawing Number |            | Revision |

0046-UW-04-03-DR-A-A3.102 1