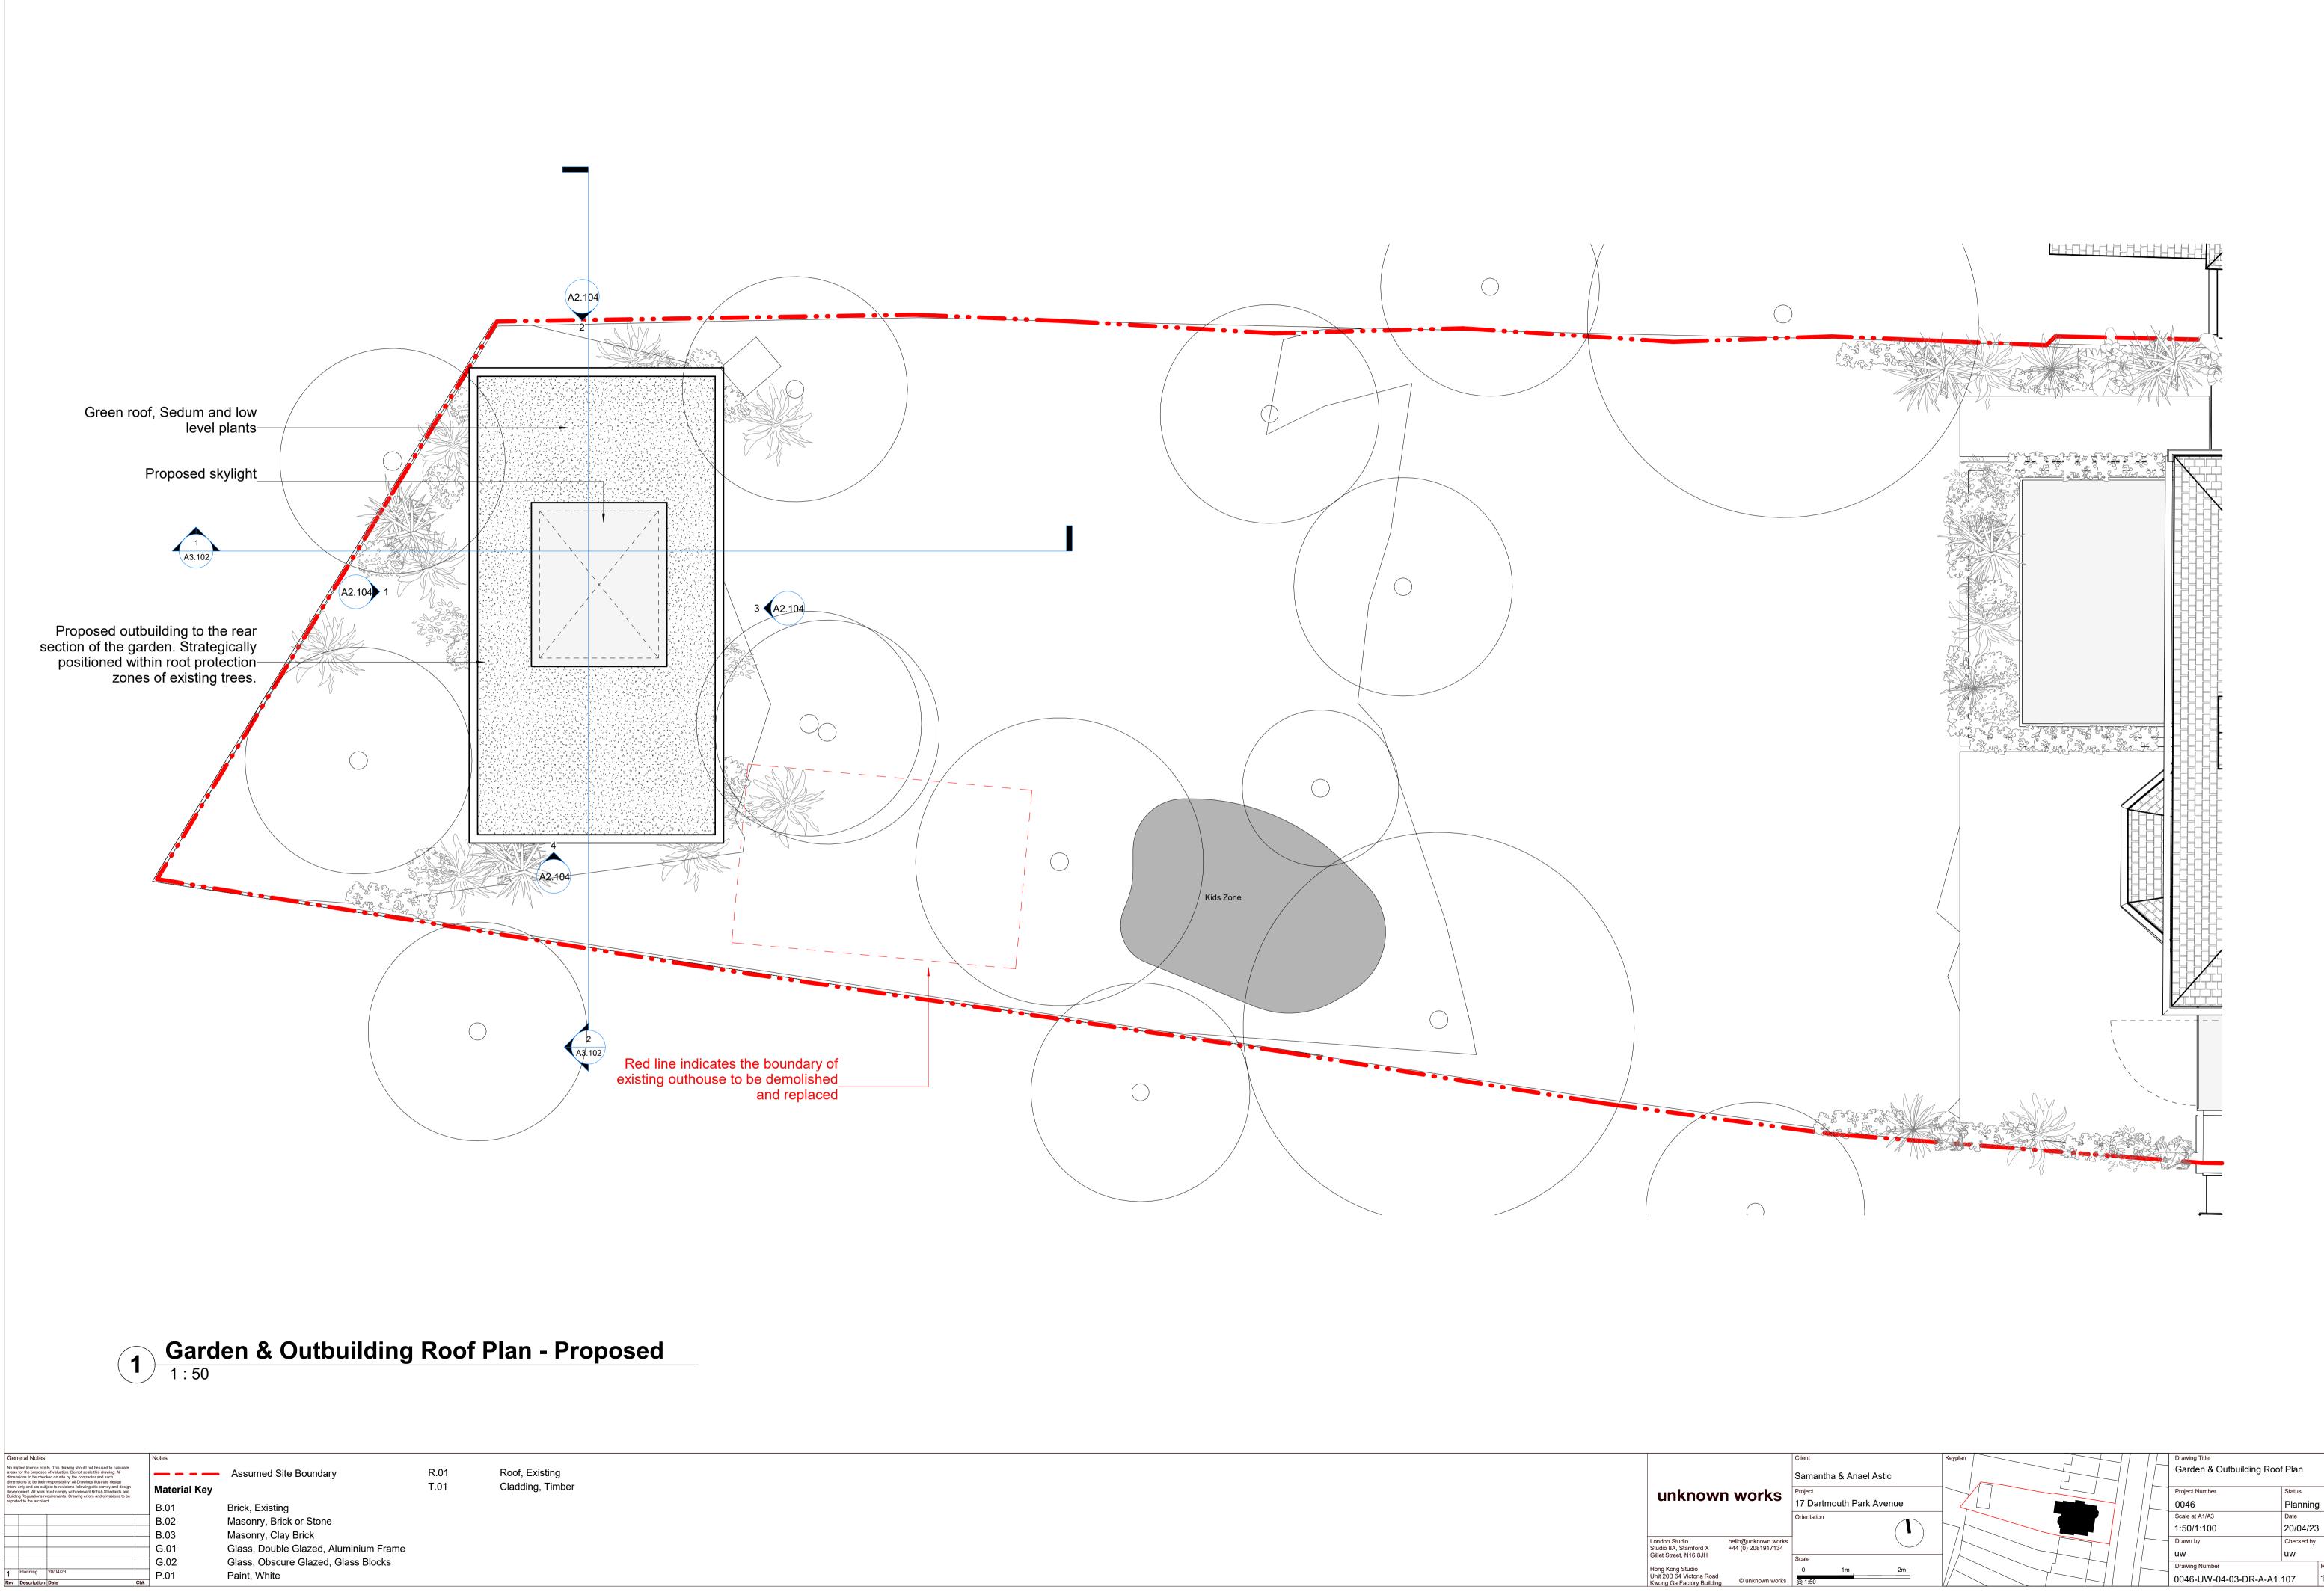

**Site Plan - Proposed** 1 : 100

| Rev                                                  | Description                                                                                         | Date                                                                                                                                                                                                                                                                                                 | Chk |        |
|------------------------------------------------------|-----------------------------------------------------------------------------------------------------|------------------------------------------------------------------------------------------------------------------------------------------------------------------------------------------------------------------------------------------------------------------------------------------------------|-----|--------|
| 1                                                    | Planning                                                                                            | 20/04/23                                                                                                                                                                                                                                                                                             |     | P.01   |
|                                                      |                                                                                                     |                                                                                                                                                                                                                                                                                                      |     | G.02   |
|                                                      |                                                                                                     |                                                                                                                                                                                                                                                                                                      |     | 0.00   |
|                                                      |                                                                                                     |                                                                                                                                                                                                                                                                                                      |     | G.01   |
|                                                      |                                                                                                     |                                                                                                                                                                                                                                                                                                      |     | D.03   |
|                                                      |                                                                                                     |                                                                                                                                                                                                                                                                                                      |     | B.03   |
|                                                      |                                                                                                     |                                                                                                                                                                                                                                                                                                      |     | B.02   |
|                                                      |                                                                                                     |                                                                                                                                                                                                                                                                                                      |     | B.01   |
| areas<br>dimen<br>dimen<br>intent<br>devel<br>Buildi | for the purposes<br>isions to be chec<br>isions to be their<br>only and are sub<br>opment. All work | of valuation. Do not scale this drawing. All<br>ked on site by the contractor and such<br>responsibility. All Drawings illustrate design<br>ject to revisions following site survey and design<br>must comply with relevant British Standards and<br>quirements. Drawing errors and ornissions to be |     | Materi |
| No im                                                | nlied licence exis                                                                                  | ts. This drawing should not be used to calculate                                                                                                                                                                                                                                                     |     |        |
| Ger                                                  | neral Notes                                                                                         |                                                                                                                                                                                                                                                                                                      |     | Notes  |

------ Assumed Site Boundary

Material Key

Brick, Existing Masonry, Brick or Stone Masonry, Clay Brick Glass, Double Glazed, Aluminium Frame Glass, Obscure Glazed, Glass Blocks

Paint, White

R.01 T.01

Roof, Existing Cladding, Timber