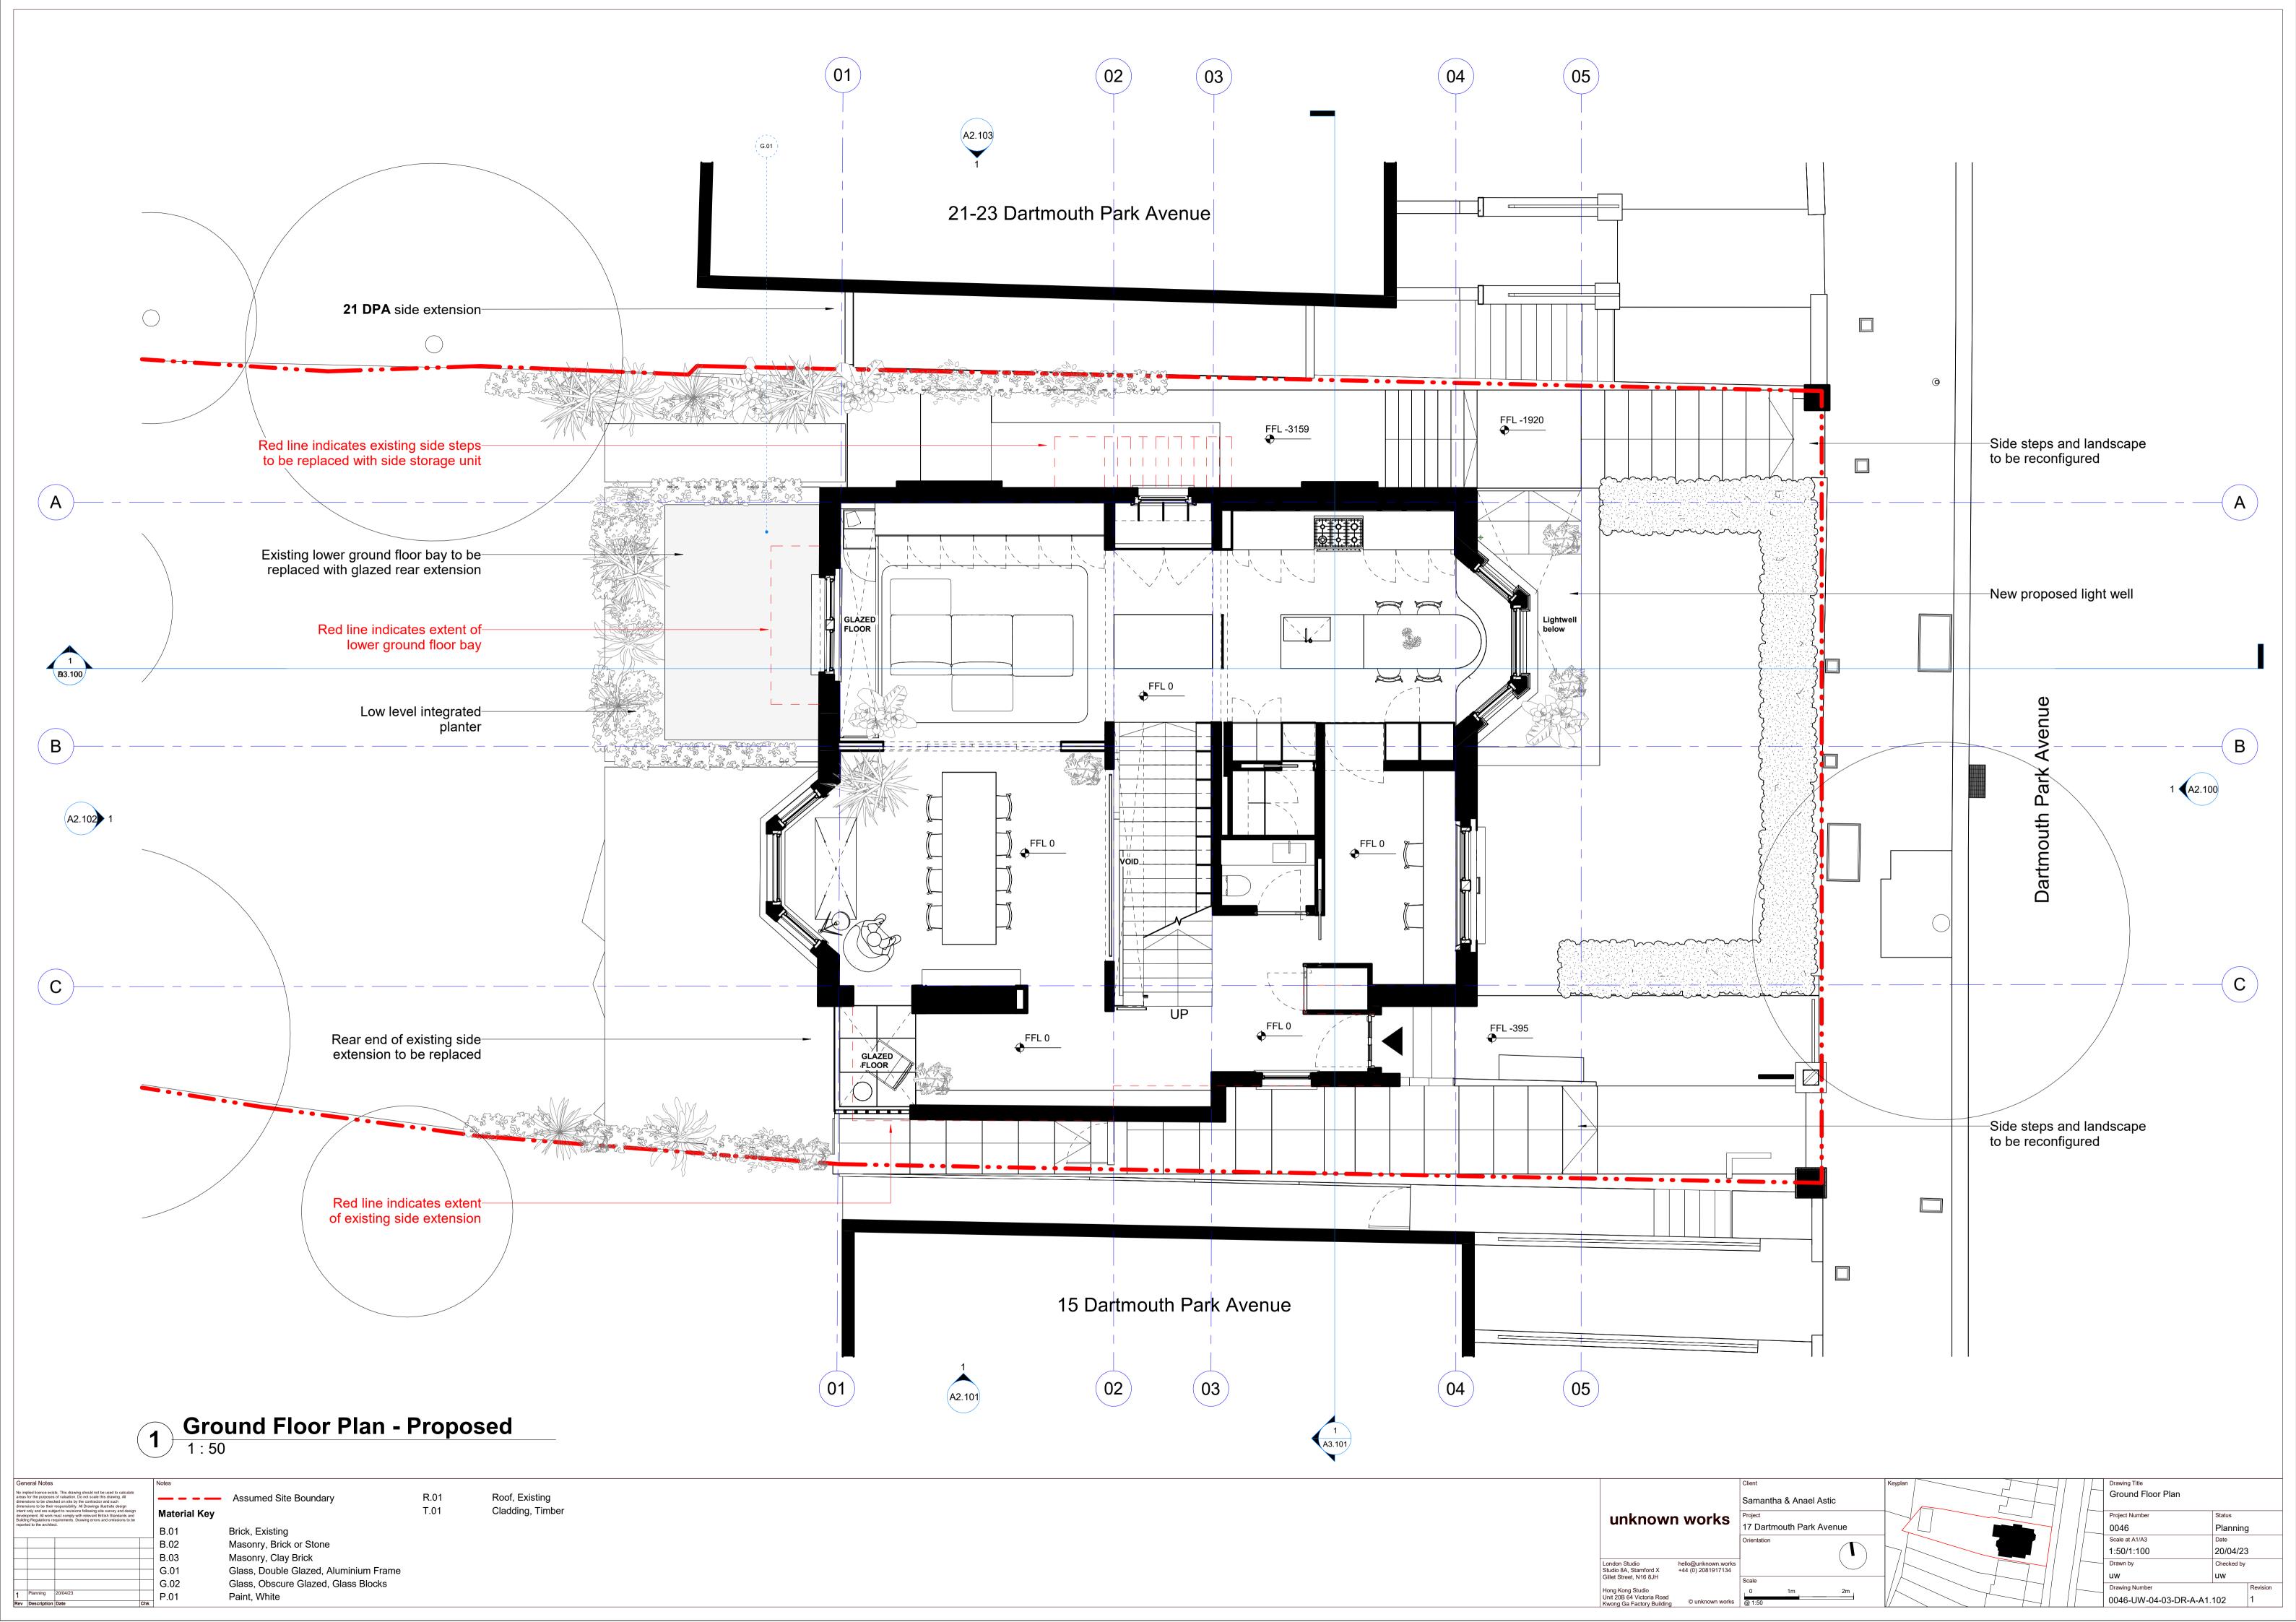

Glass, Double Glazed, Aluminium Frame

Glass, Obscure Glazed, Glass Blocks

Paint, White

G.01 G.02

P.01

 1
 Planning
 20/04/2

 Rev
 Description
 Date

London Studio Studio 8A, Stamford X Gillet Street, N16 8JH hello@unknown.works +44 (0) 2081917134 Hong Kong Studio Unit 20B 64 Victoria Road Kwong Ga Factory Building © unknown works

| Ger                                                  | neral Notes                                                                                                            |                                                                                                                                                                                                                                                                                                                                                         |     | Notes        |
|------------------------------------------------------|------------------------------------------------------------------------------------------------------------------------|---------------------------------------------------------------------------------------------------------------------------------------------------------------------------------------------------------------------------------------------------------------------------------------------------------------------------------------------------------|-----|--------------|
| areas<br>dimer<br>dimer<br>intent<br>devel<br>Buildi | for the purposes<br>isons to be chec<br>isons to be their<br>only and are sub<br>opment. All work<br>ng Regulations re | ts. This drawing should not be used to calculate<br>of valuation. Do not scale this drawing. All<br>ked on site by the contractor and such<br>responsibility. All Drawings illustrate design<br>ject to revisions following site survey and design<br>must comply with relevant British Standards and<br>quirements. Drawing errors and omissions to be |     | Material Key |
| repor                                                | ted to the archite                                                                                                     | cl.                                                                                                                                                                                                                                                                                                                                                     |     | B.01         |
|                                                      |                                                                                                                        |                                                                                                                                                                                                                                                                                                                                                         |     | B.02         |
|                                                      |                                                                                                                        |                                                                                                                                                                                                                                                                                                                                                         |     | B.03         |
|                                                      |                                                                                                                        |                                                                                                                                                                                                                                                                                                                                                         |     | G.01         |
|                                                      |                                                                                                                        |                                                                                                                                                                                                                                                                                                                                                         |     | G.02         |
| 1                                                    | Planning                                                                                                               | 20/04/23                                                                                                                                                                                                                                                                                                                                                |     | P.01         |
| Rev                                                  | Description                                                                                                            | Date                                                                                                                                                                                                                                                                                                                                                    | Chk | 1            |

Brick, Existing Masonry, Brick or Stone Masonry, Clay Brick Glass, Double Glazed, Aluminium Frame Glass, Obscure Glazed, Glass Blocks Paint, White

R.01 T.01

Roof, Existing Cladding, Timber

unknown works

London Studio Studio 8A, Stamford X Gillet Street, N16 8JH hello@unknown.works +44 (0) 2081917134 Hong Kong Studio Unit 20B 64 Victoria Road Kwong Ga Factory Building © unknown works Neighbour's existing side return