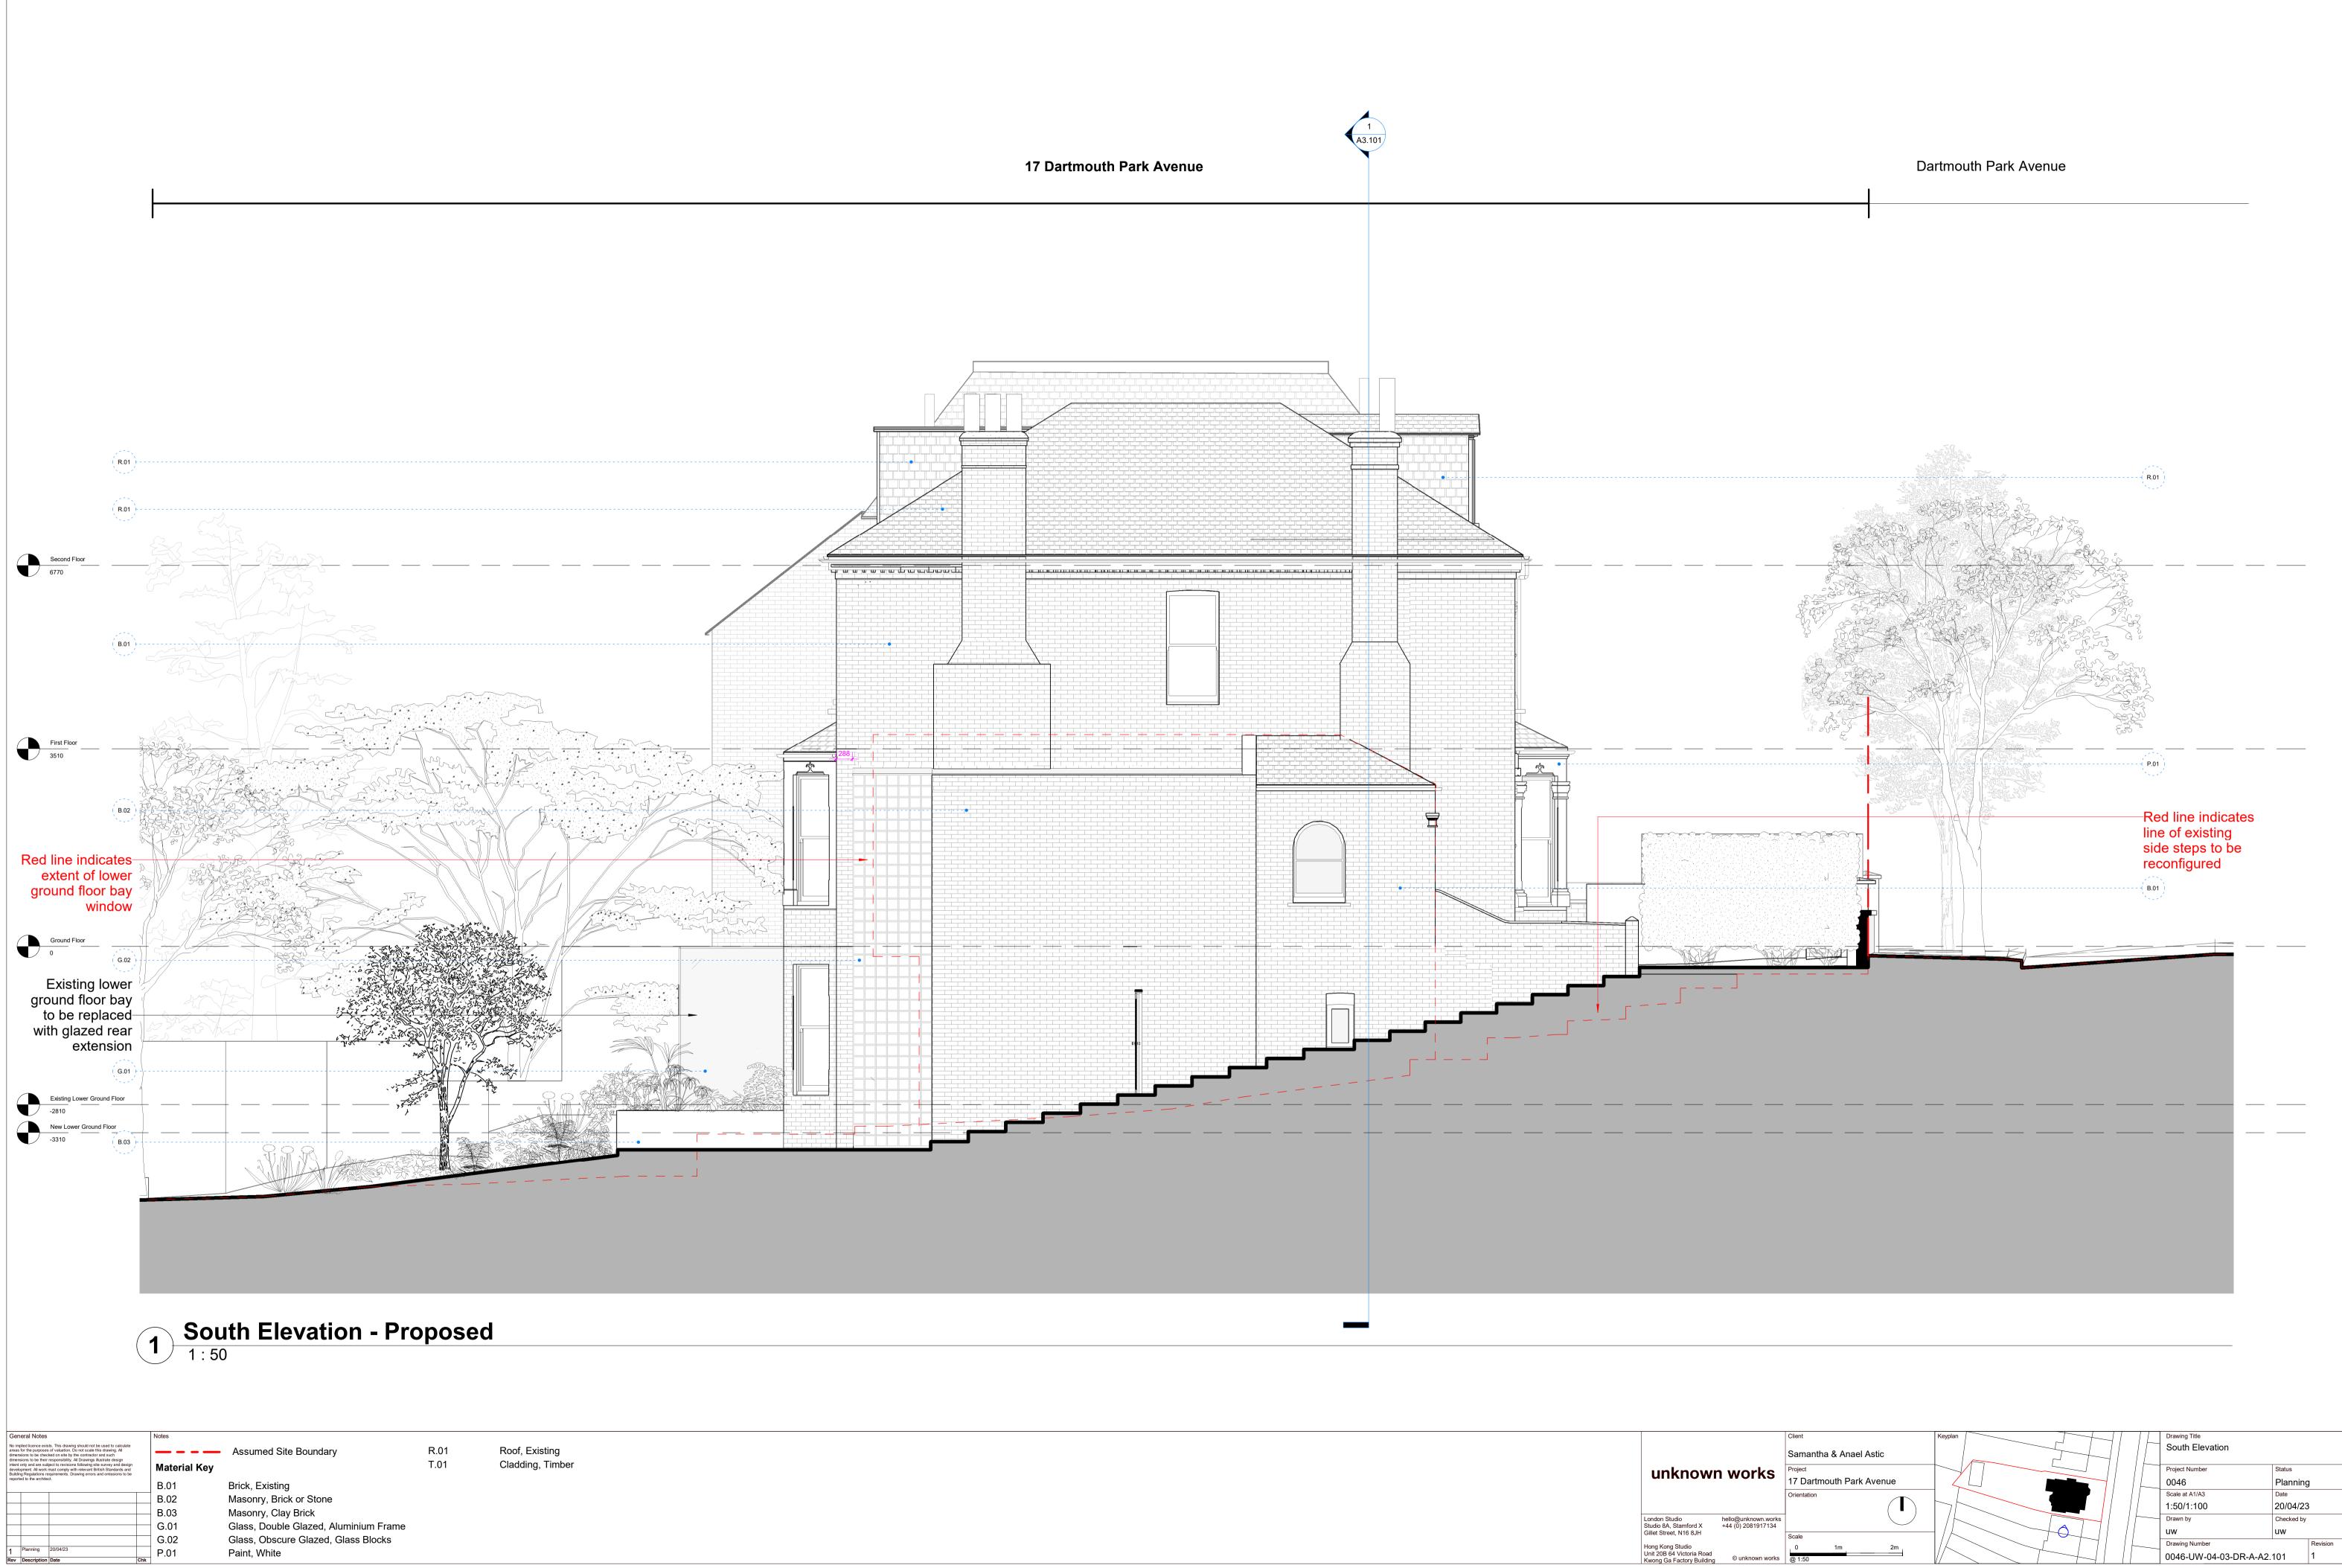

General Notes No implied licence exists. This drawing sh areas for the purposes of valuation. Do n dimensions to be checked on asite by the dimensions to be their responsibility. All D intent only and are subject to revisions fol development. All work mast comply with re Building Regulations requirements. Drawin reported to the architect. G.01 
 1
 Planning
 20/04/23

 Rev
 Description
 Date
 P.01

- --- Assumed Site Boundary \_\_\_\_ Material Key B.01 Brick, Existing Masonry, Brick or Stone B.02 Masonry, Clay Brick B.03

Paint, White

Glass, Double Glazed, Aluminium Frame Glass, Obscure Glazed, Glass Blocks

Notes

G.02

R.01 T.01

Roof, Existing Cladding, Timber

London Studio Studio 8A, Stamford X Gillet Street, N16 8JH hello@unknown.works +44 (0) 2081917134 Hong Kong Studio Unit 20B 64 Victoria Road Kwong Ga Factory Building © unknown works @ 1:50