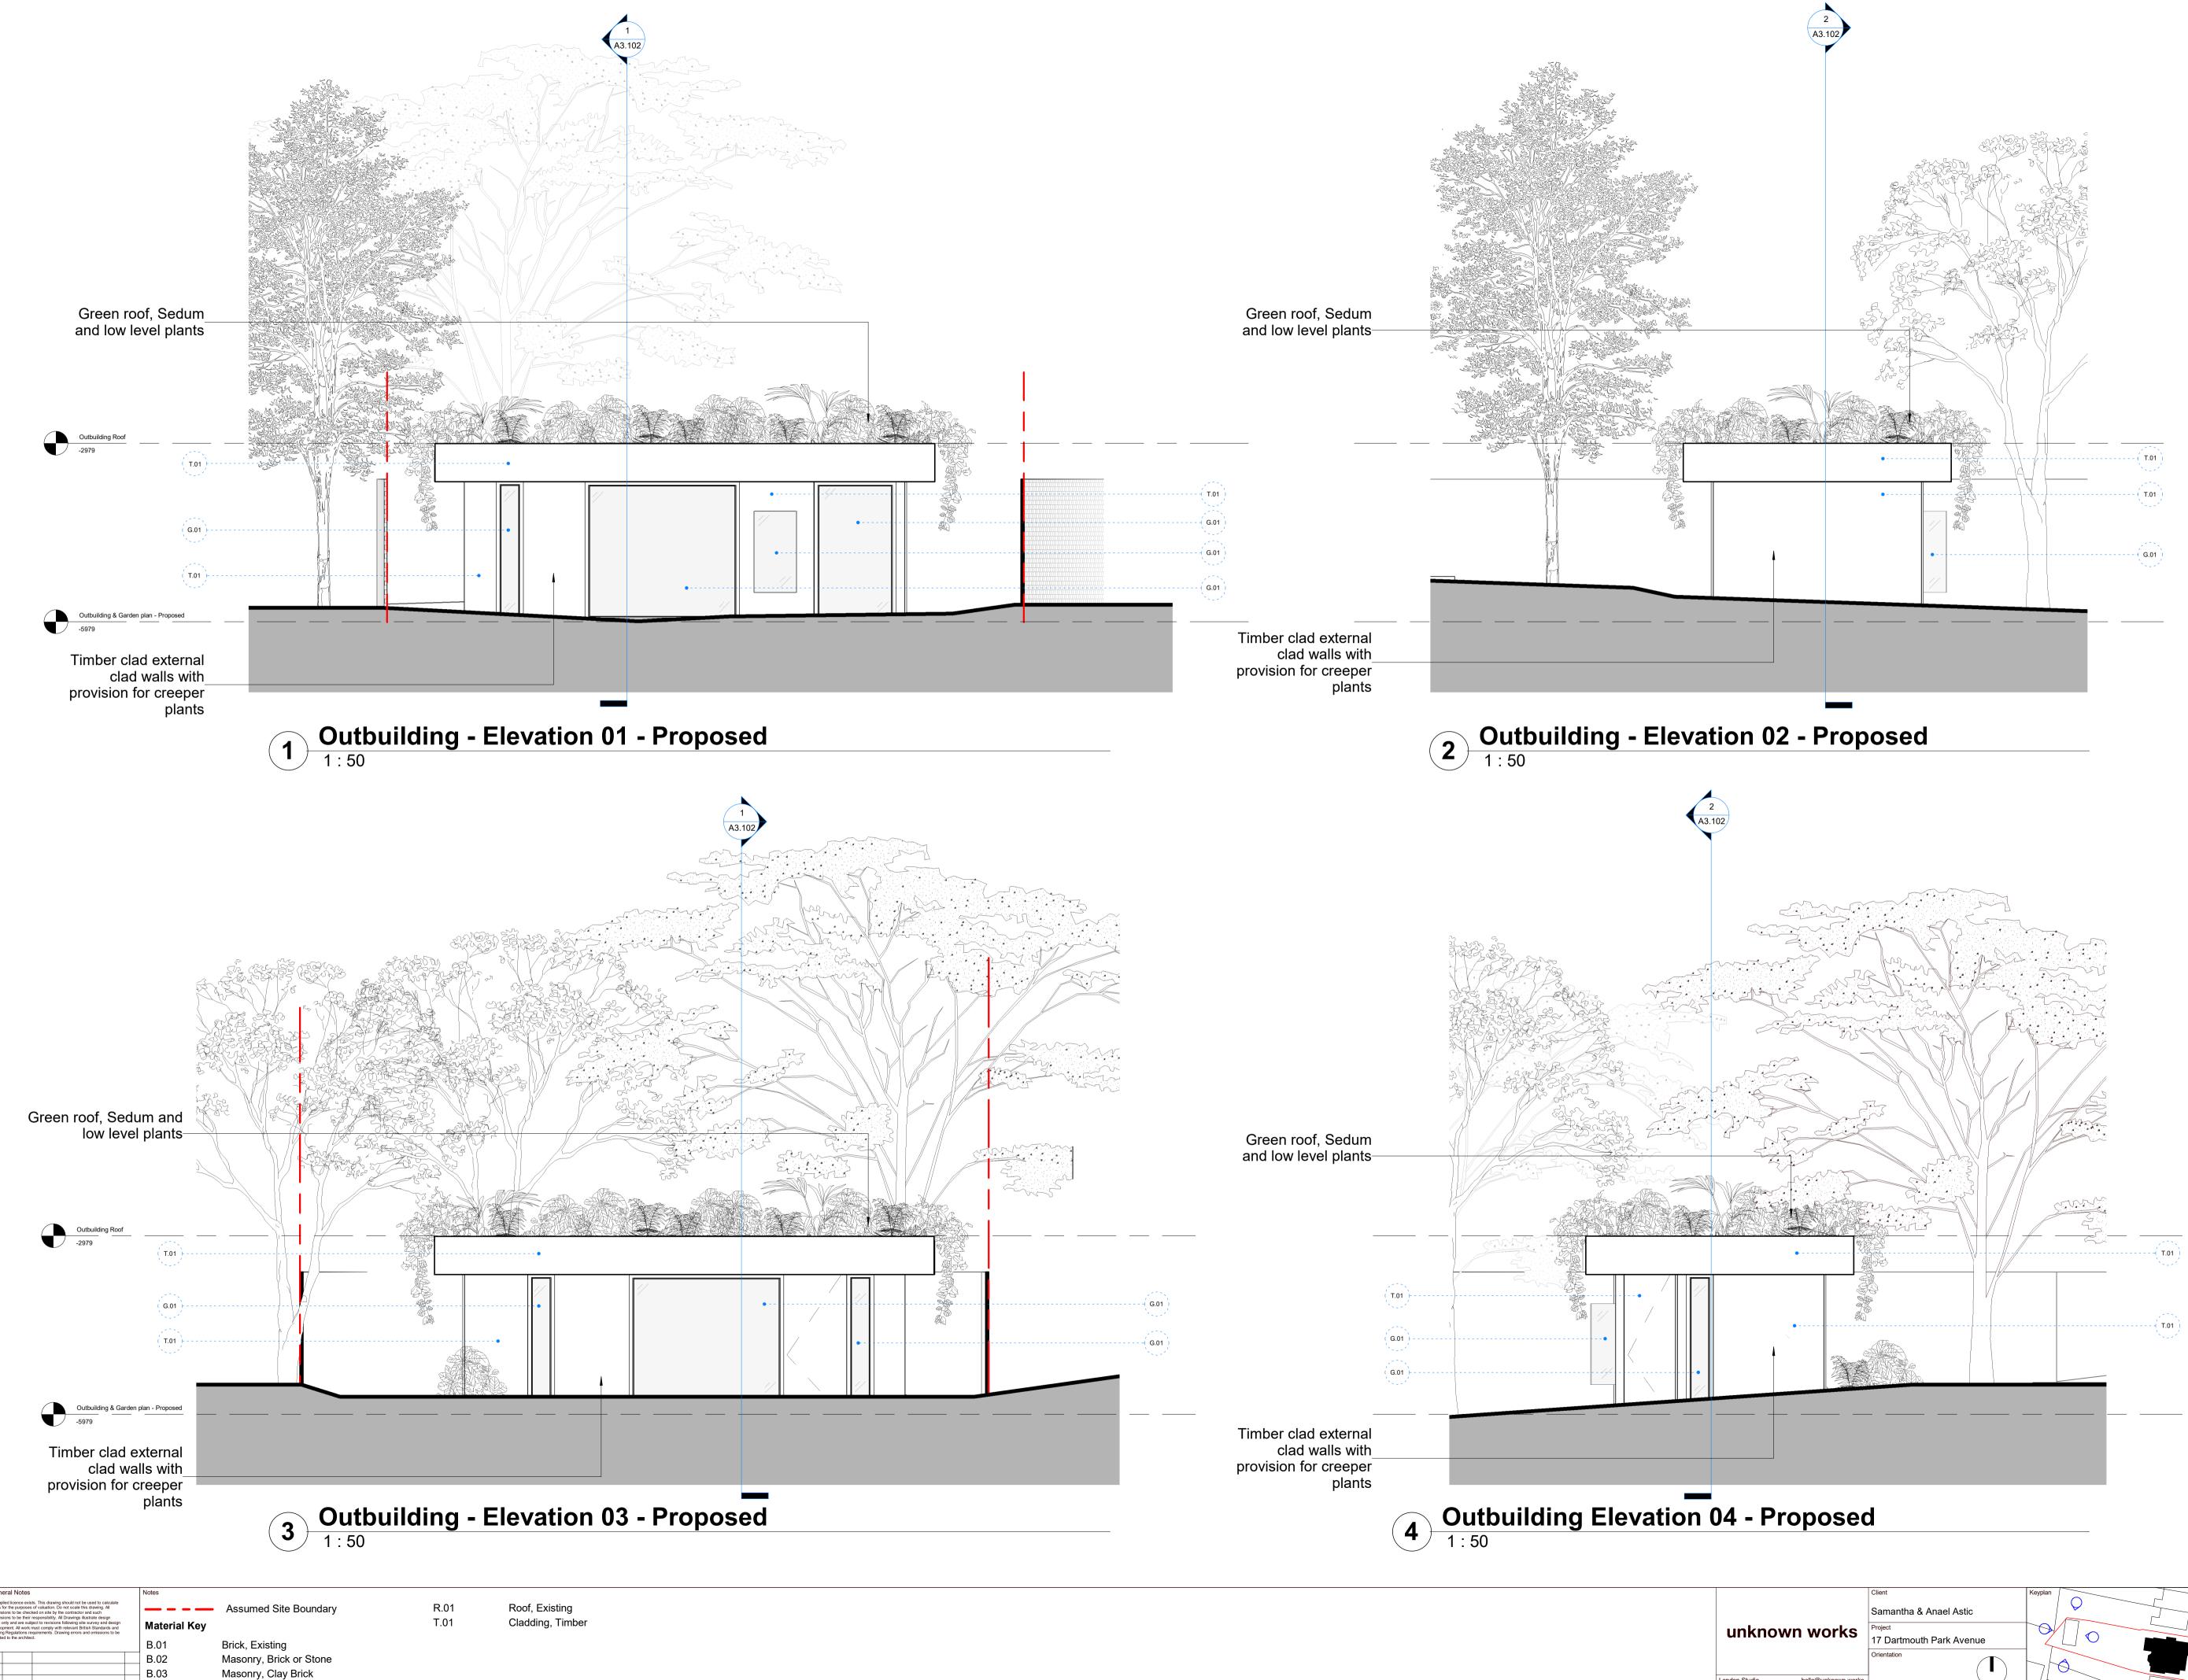

|   | Client                   | Keyplan Drawing Title     |          |
|---|--------------------------|---------------------------|----------|
|   | Samantha & Anael Astic   | Outbuilding Elevations    |          |
|   | Project                  | Project Number Status     |          |
|   | 17 Dartmouth Park Avenue |                           | ing      |
|   | Orientation              | Scale at A1/A3 Date       |          |
|   |                          | 20/04/                    | 23       |
| 3 |                          | Drawn by Checked          | by       |
|   | Scale                    | uw                        |          |
|   | 0 1m 2m                  | Drawing Number            | Revision |
|   | @ 1:50                   | 0046-UW-04-03-DR-A-A2.104 | 1        |