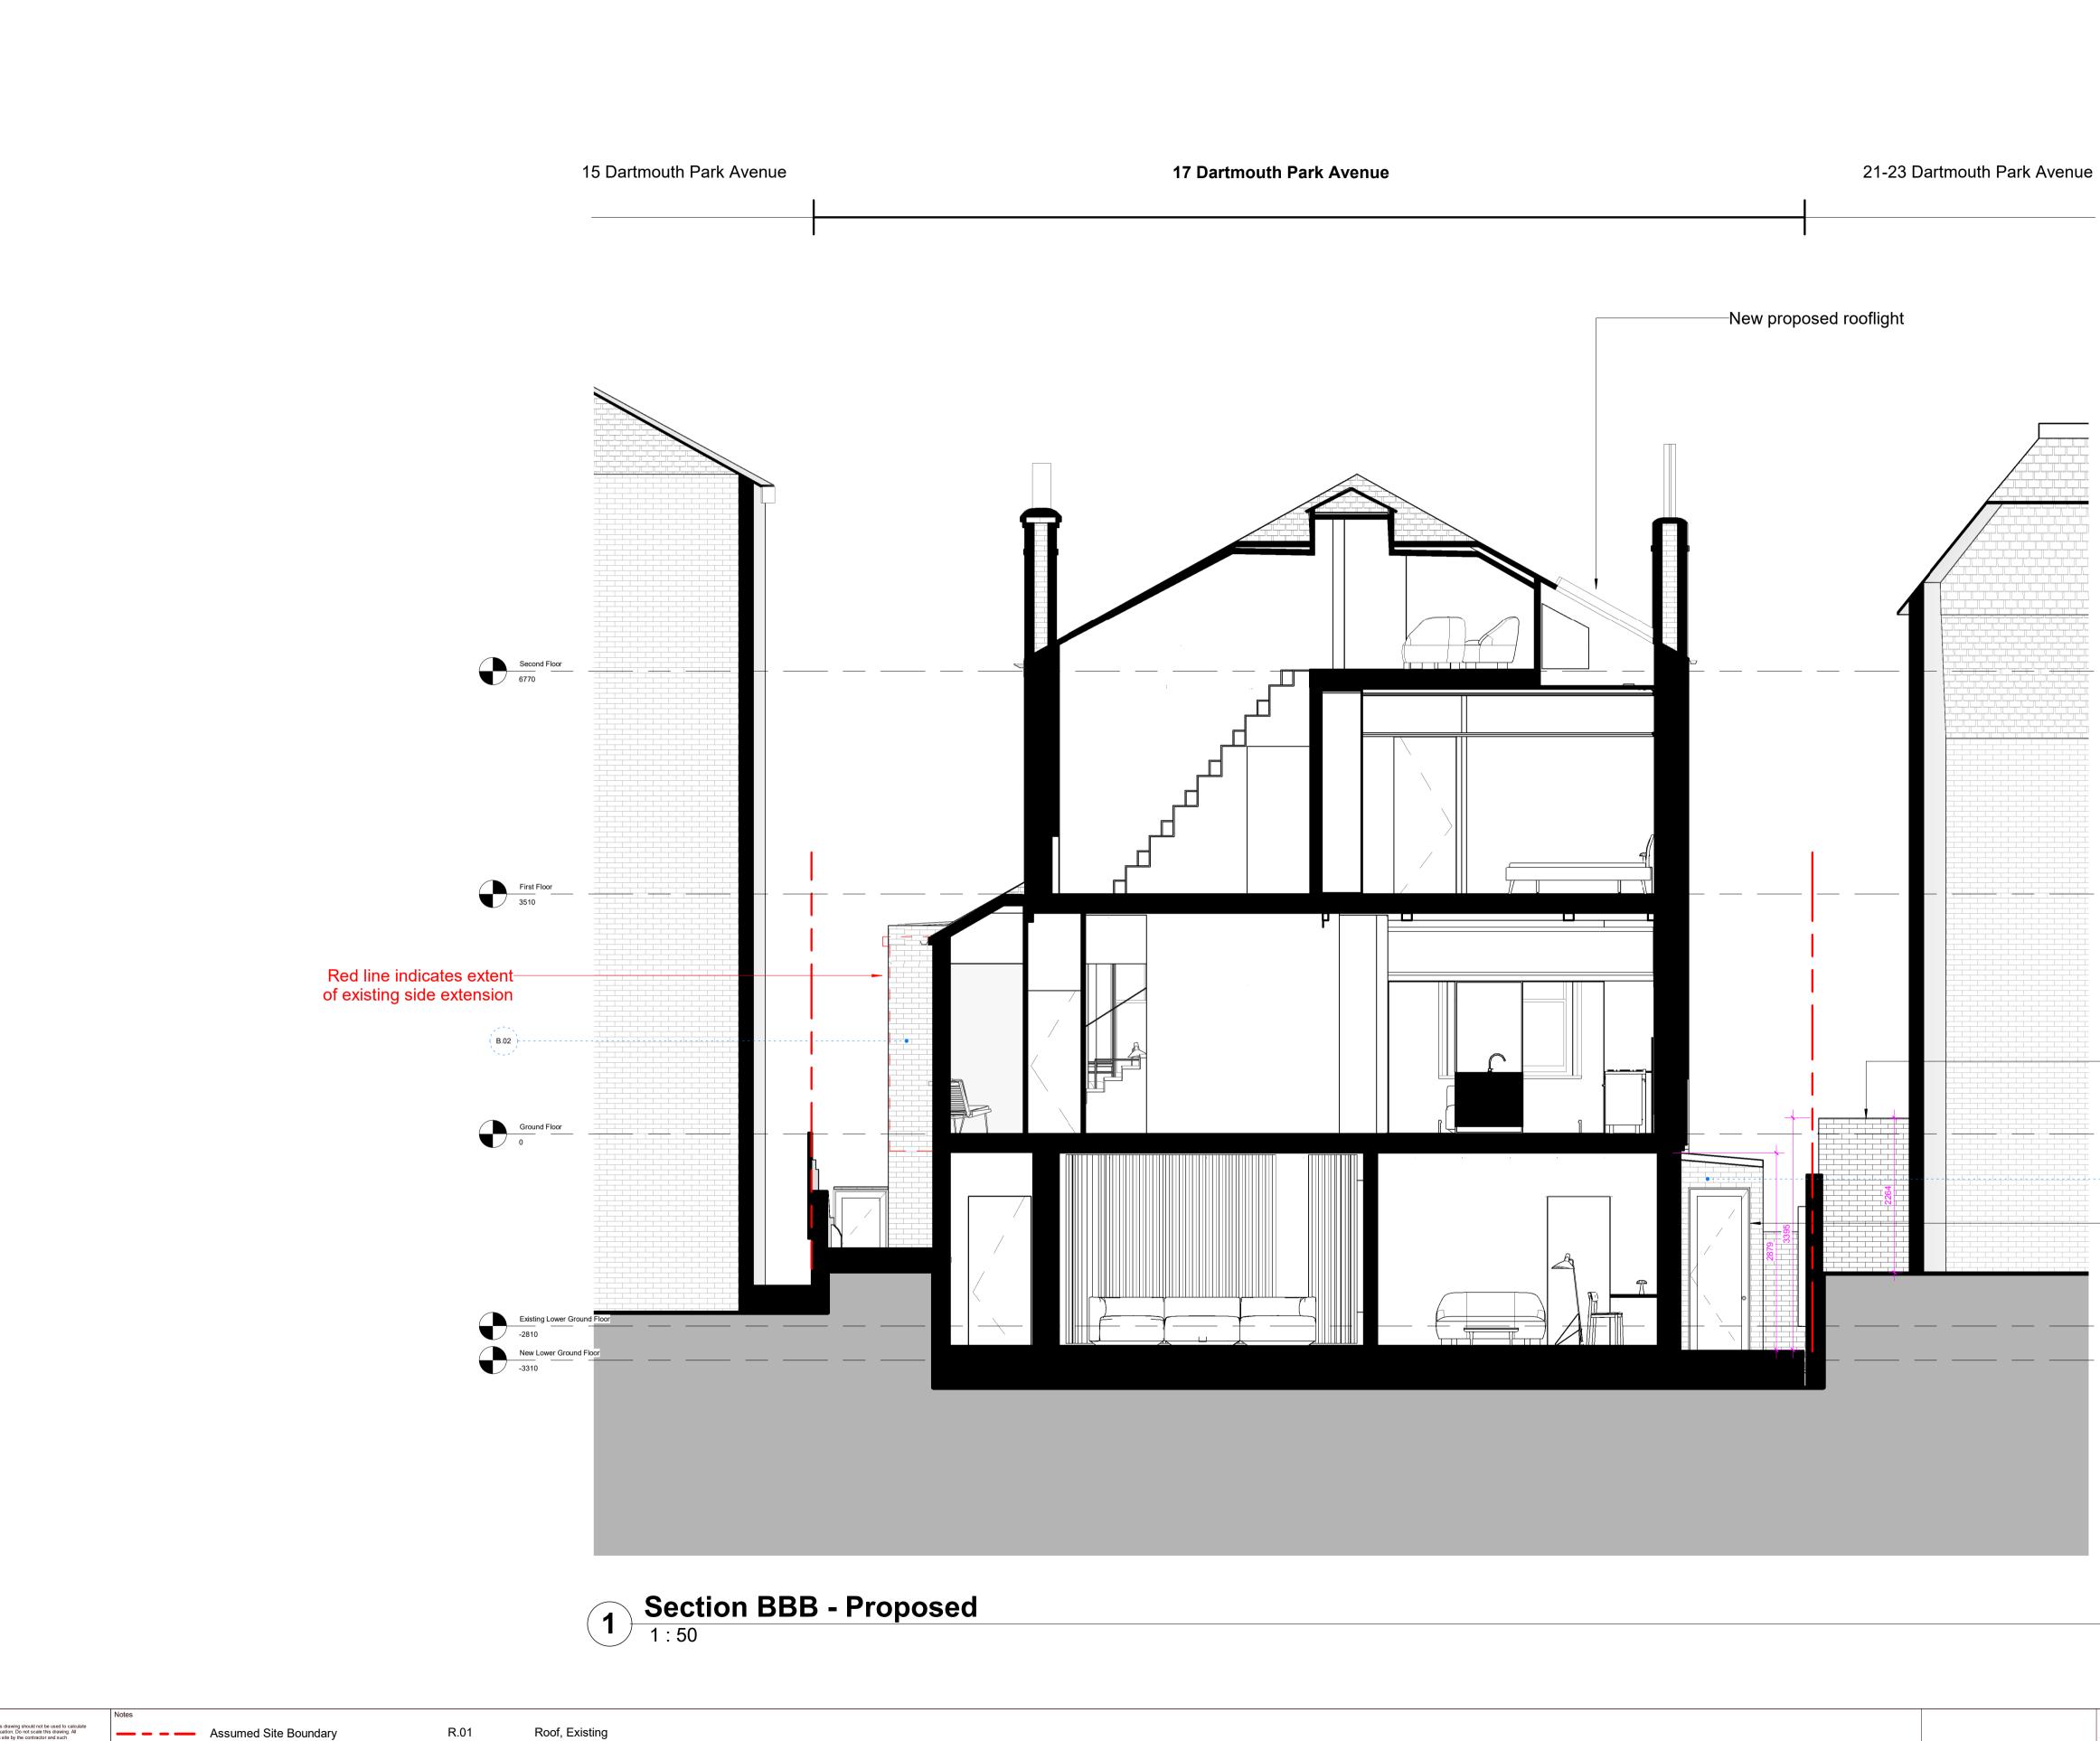

Brick, Existing Masonry, Brick or Stone Masonry, Clay Brick Glass, Double Glazed, Aluminium Frame Glass, Obscure Glazed, Glass Blocks Paint, White

R.01 T.01

Roof, Existing Cladding, Timber

unknown works

London Studio Studio 8A, Stamford X Gillet Street, N16 8JH hello@unknown.works +44 (0) 2081917134 Hong Kong Studio Unit 20B 64 Victoria Road Kwong Ga Factory Building © unknown works Neighbour's existing side return