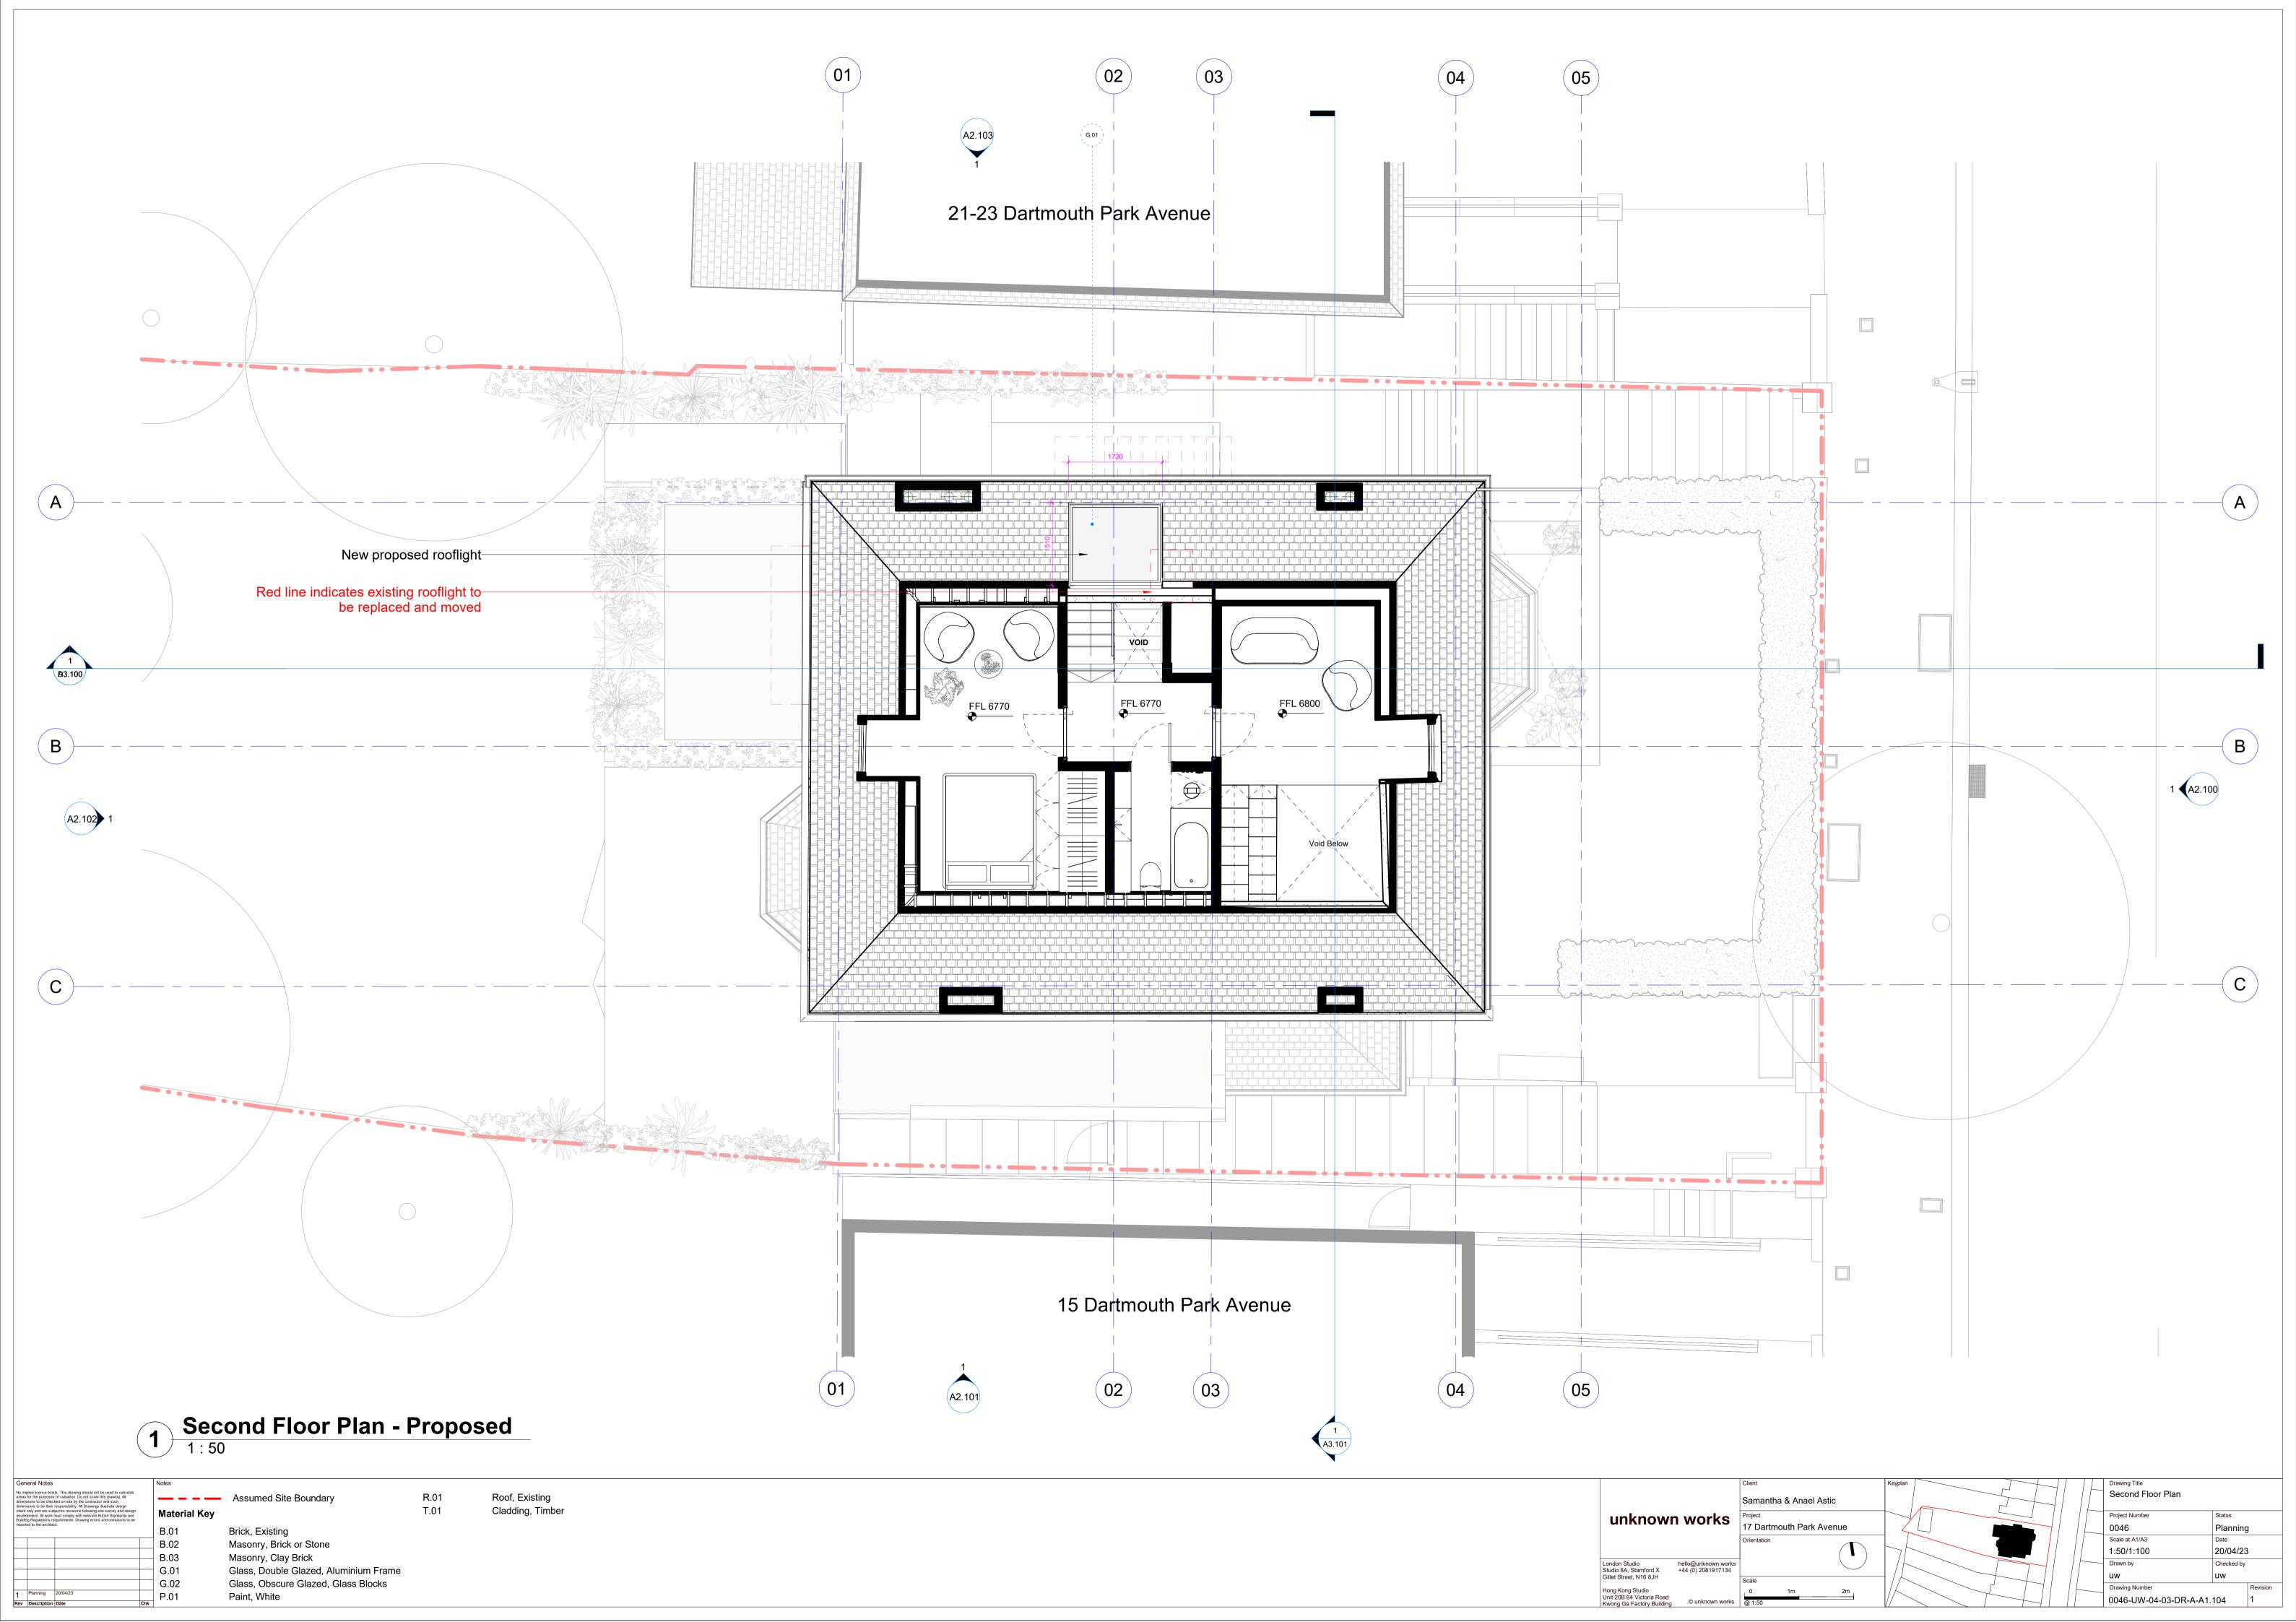

Assumed Site BoundaryMaterial KeyB.01Brick, ExistingB.02Masonry, Brick or StoneB.03Masonry, Clay BrickG.01Glass, Double Glazed, Aluminium FrameG.02Glass, Obscure Glazed, Glass BlocksP.01Paint, White

R.01 T.01 Roof, Existing Cladding, Timber