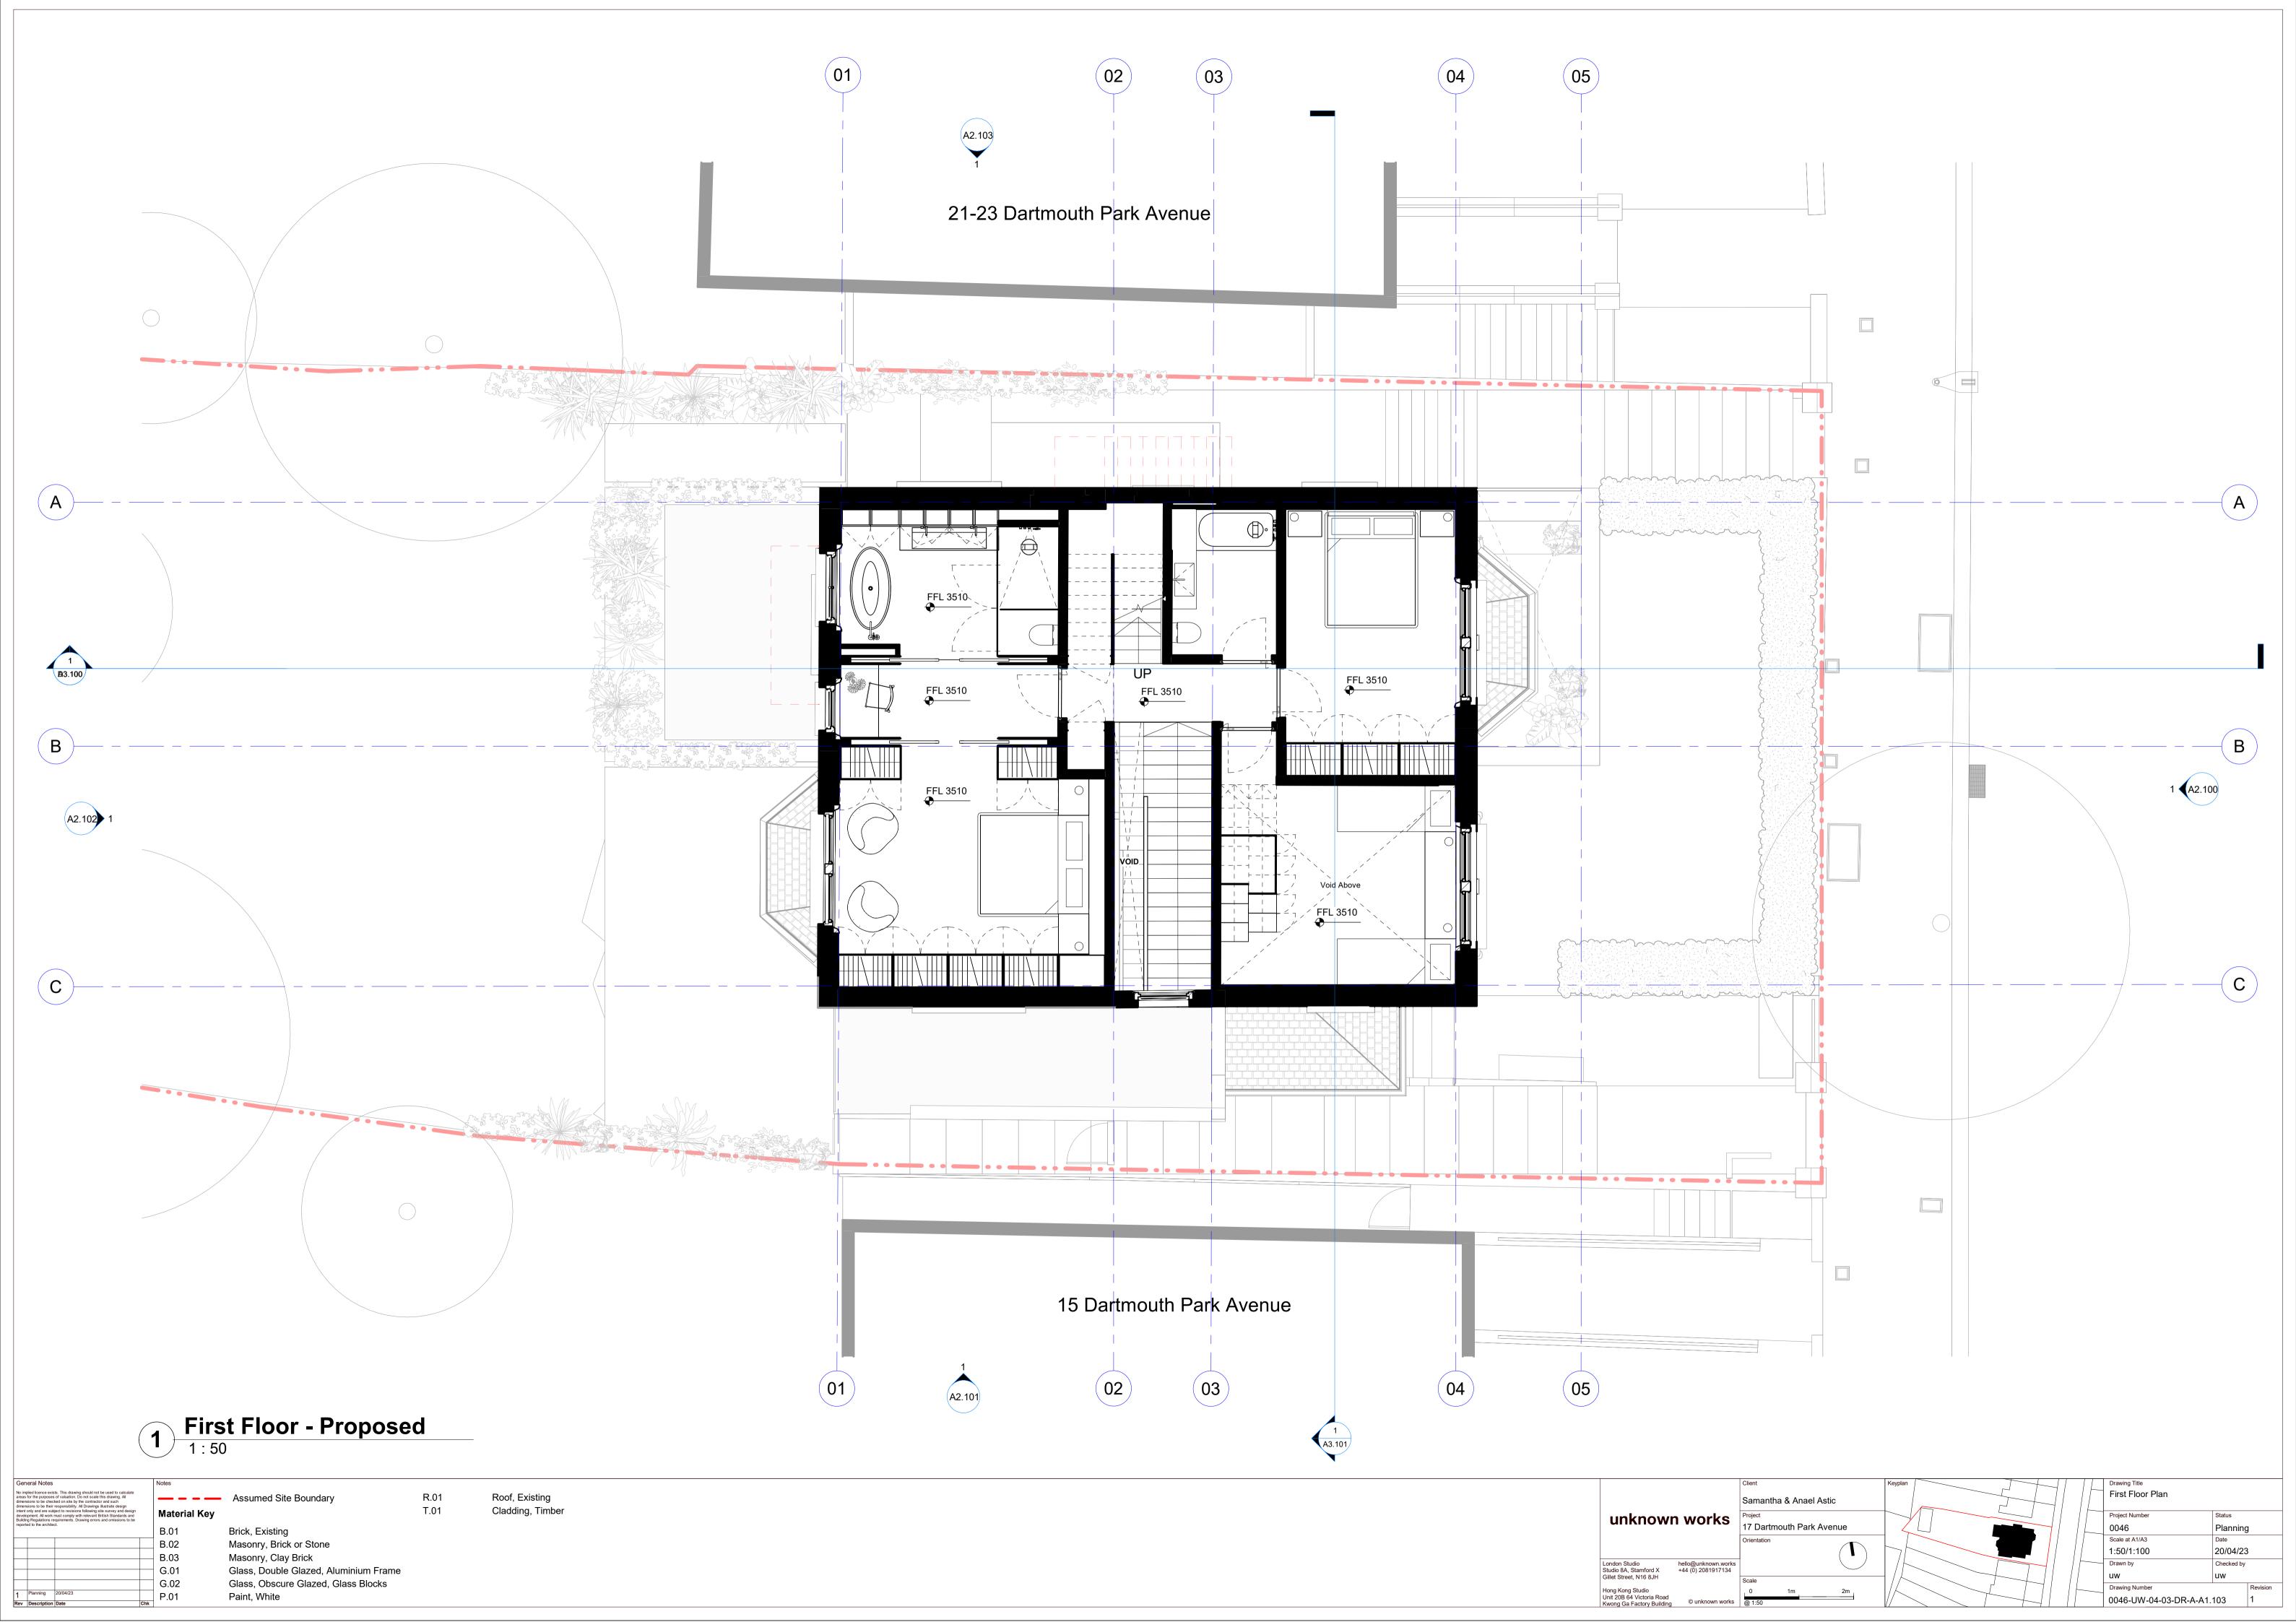

**Site Plan - Proposed** 1 : 100

| Rev                                                  | Description                                                                                         | Date                                                                                                                                                                                                                                                                                                 | Chk |        |
|------------------------------------------------------|-----------------------------------------------------------------------------------------------------|------------------------------------------------------------------------------------------------------------------------------------------------------------------------------------------------------------------------------------------------------------------------------------------------------|-----|--------|
| 1                                                    | Planning                                                                                            | 20/04/23                                                                                                                                                                                                                                                                                             |     | P.01   |
|                                                      |                                                                                                     |                                                                                                                                                                                                                                                                                                      |     | G.02   |
|                                                      |                                                                                                     |                                                                                                                                                                                                                                                                                                      |     | 0.00   |
|                                                      |                                                                                                     |                                                                                                                                                                                                                                                                                                      |     | G.01   |
|                                                      |                                                                                                     |                                                                                                                                                                                                                                                                                                      |     | D.03   |
|                                                      |                                                                                                     |                                                                                                                                                                                                                                                                                                      |     | B.03   |
|                                                      |                                                                                                     |                                                                                                                                                                                                                                                                                                      |     | B.02   |
|                                                      |                                                                                                     |                                                                                                                                                                                                                                                                                                      |     | B.01   |
| areas<br>dimen<br>dimen<br>intent<br>devel<br>Buildi | for the purposes<br>isions to be chec<br>isions to be their<br>only and are sub<br>opment. All work | of valuation. Do not scale this drawing. All<br>ked on site by the contractor and such<br>responsibility. All Drawings illustrate design<br>ject to revisions following site survey and design<br>must comply with relevant British Standards and<br>quirements. Drawing errors and ornissions to be |     | Materi |
| No im                                                | nlied licence exis                                                                                  | ts. This drawing should not be used to calculate                                                                                                                                                                                                                                                     |     |        |
| Ger                                                  | neral Notes                                                                                         |                                                                                                                                                                                                                                                                                                      |     | Notes  |

------ Assumed Site Boundary

Material Key

Brick, Existing Masonry, Brick or Stone Masonry, Clay Brick Glass, Double Glazed, Aluminium Frame Glass, Obscure Glazed, Glass Blocks

Paint, White

R.01 T.01

Roof, Existing Cladding, Timber