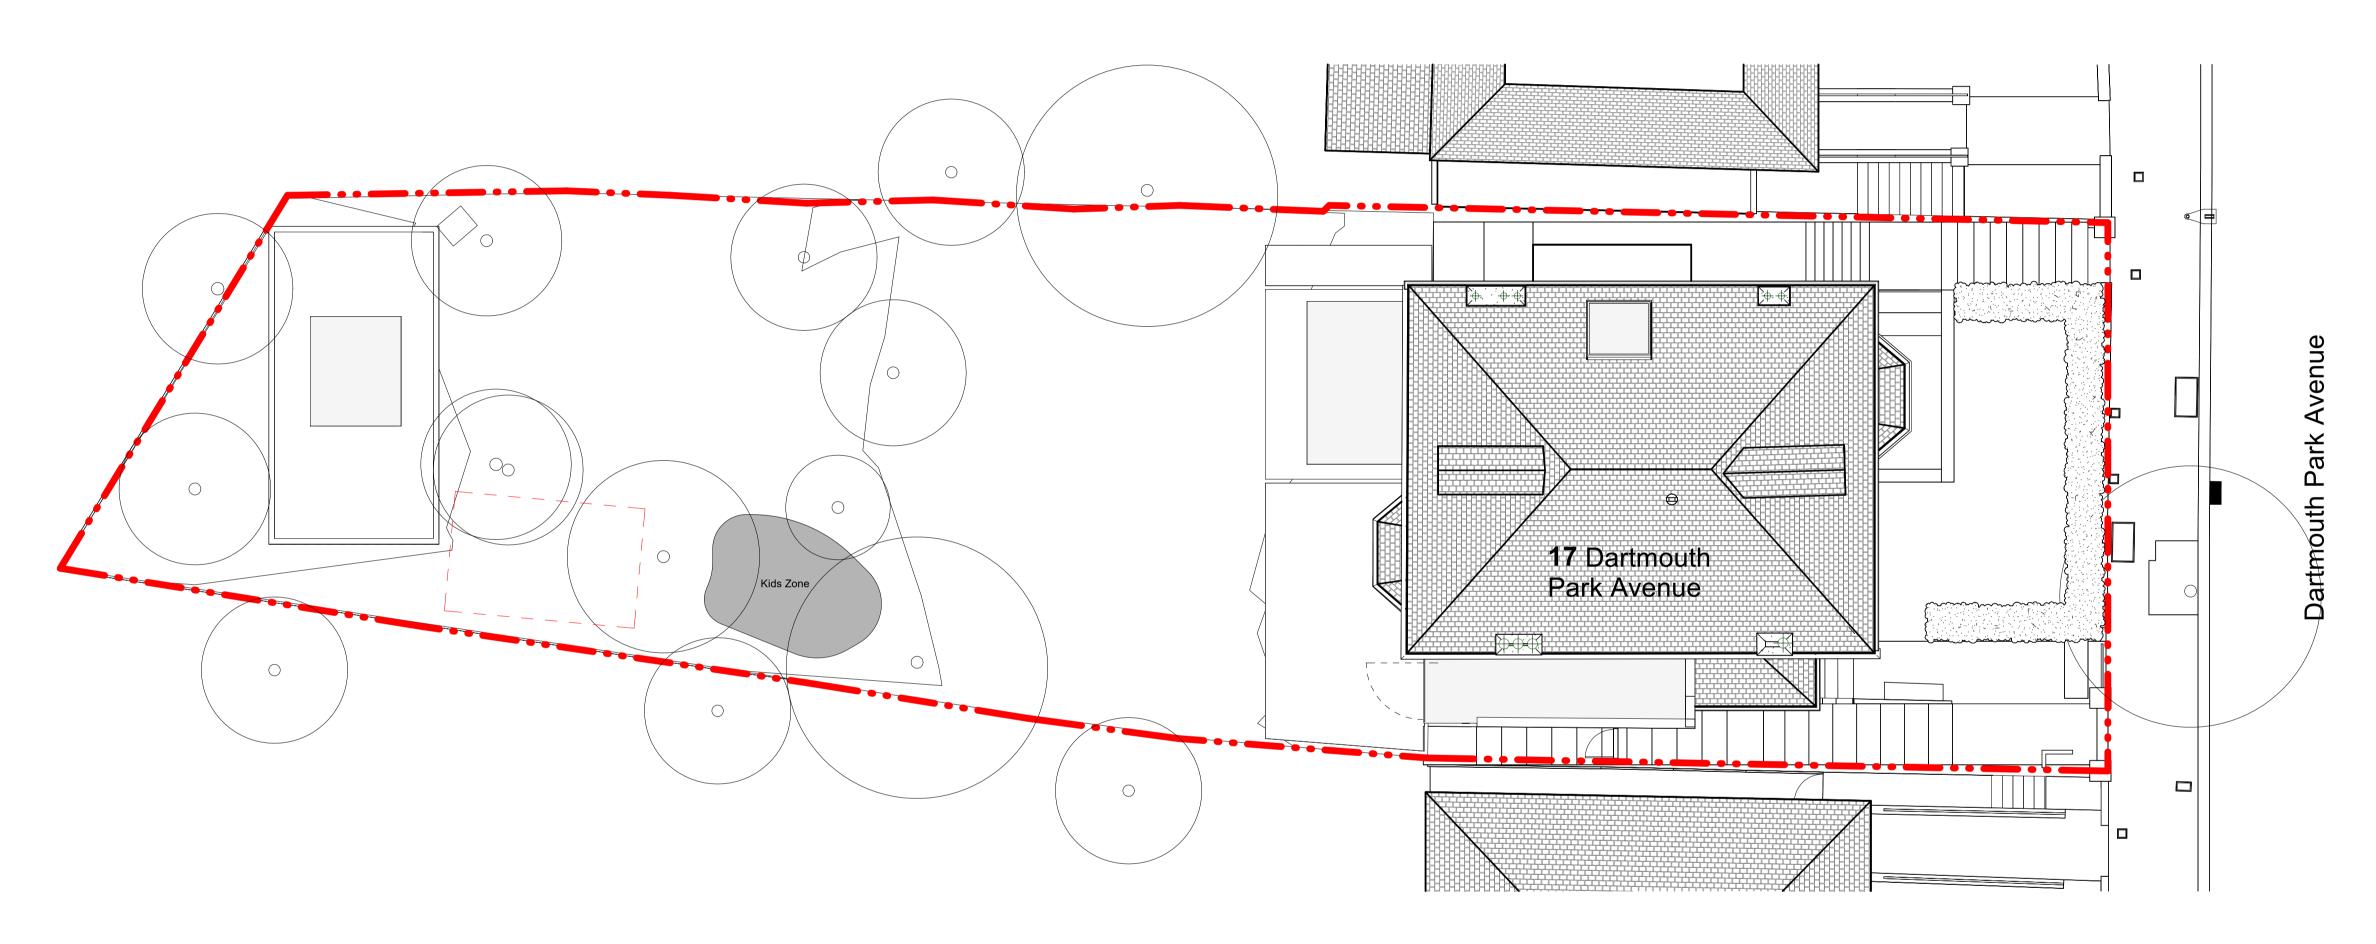

**Site Plan - Proposed** 1 : 100

| Rev                                                  | Description                                                                                         | Date                                                                                                                                                                                                                                                                                                 | Chk |        |
|------------------------------------------------------|-----------------------------------------------------------------------------------------------------|------------------------------------------------------------------------------------------------------------------------------------------------------------------------------------------------------------------------------------------------------------------------------------------------------|-----|--------|
| 1                                                    | Planning                                                                                            | 20/04/23                                                                                                                                                                                                                                                                                             |     | P.01   |
|                                                      |                                                                                                     |                                                                                                                                                                                                                                                                                                      |     | G.02   |
|                                                      |                                                                                                     |                                                                                                                                                                                                                                                                                                      |     | 0.00   |
|                                                      |                                                                                                     |                                                                                                                                                                                                                                                                                                      |     | G.01   |
|                                                      |                                                                                                     |                                                                                                                                                                                                                                                                                                      |     | D.03   |
|                                                      |                                                                                                     |                                                                                                                                                                                                                                                                                                      |     | B.03   |
|                                                      |                                                                                                     |                                                                                                                                                                                                                                                                                                      |     | B.02   |
|                                                      |                                                                                                     |                                                                                                                                                                                                                                                                                                      |     | B.01   |
| areas<br>dimen<br>dimen<br>intent<br>devel<br>Buildi | for the purposes<br>isions to be chec<br>isions to be their<br>only and are sub<br>opment. All work | of valuation. Do not scale this drawing. All<br>ked on site by the contractor and such<br>responsibility. All Drawings illustrate design<br>ject to revisions following site survey and design<br>must comply with relevant British Standards and<br>quirements. Drawing errors and ornissions to be |     | Materi |
| No im                                                | nlied licence exis                                                                                  | ts. This drawing should not be used to calculate                                                                                                                                                                                                                                                     |     |        |
| Ger                                                  | neral Notes                                                                                         |                                                                                                                                                                                                                                                                                                      |     | Notes  |

------ Assumed Site Boundary

Material Key

Brick, Existing Masonry, Brick or Stone Masonry, Clay Brick Glass, Double Glazed, Aluminium Frame Glass, Obscure Glazed, Glass Blocks

Paint, White

R.01 T.01

Roof, Existing Cladding, Timber