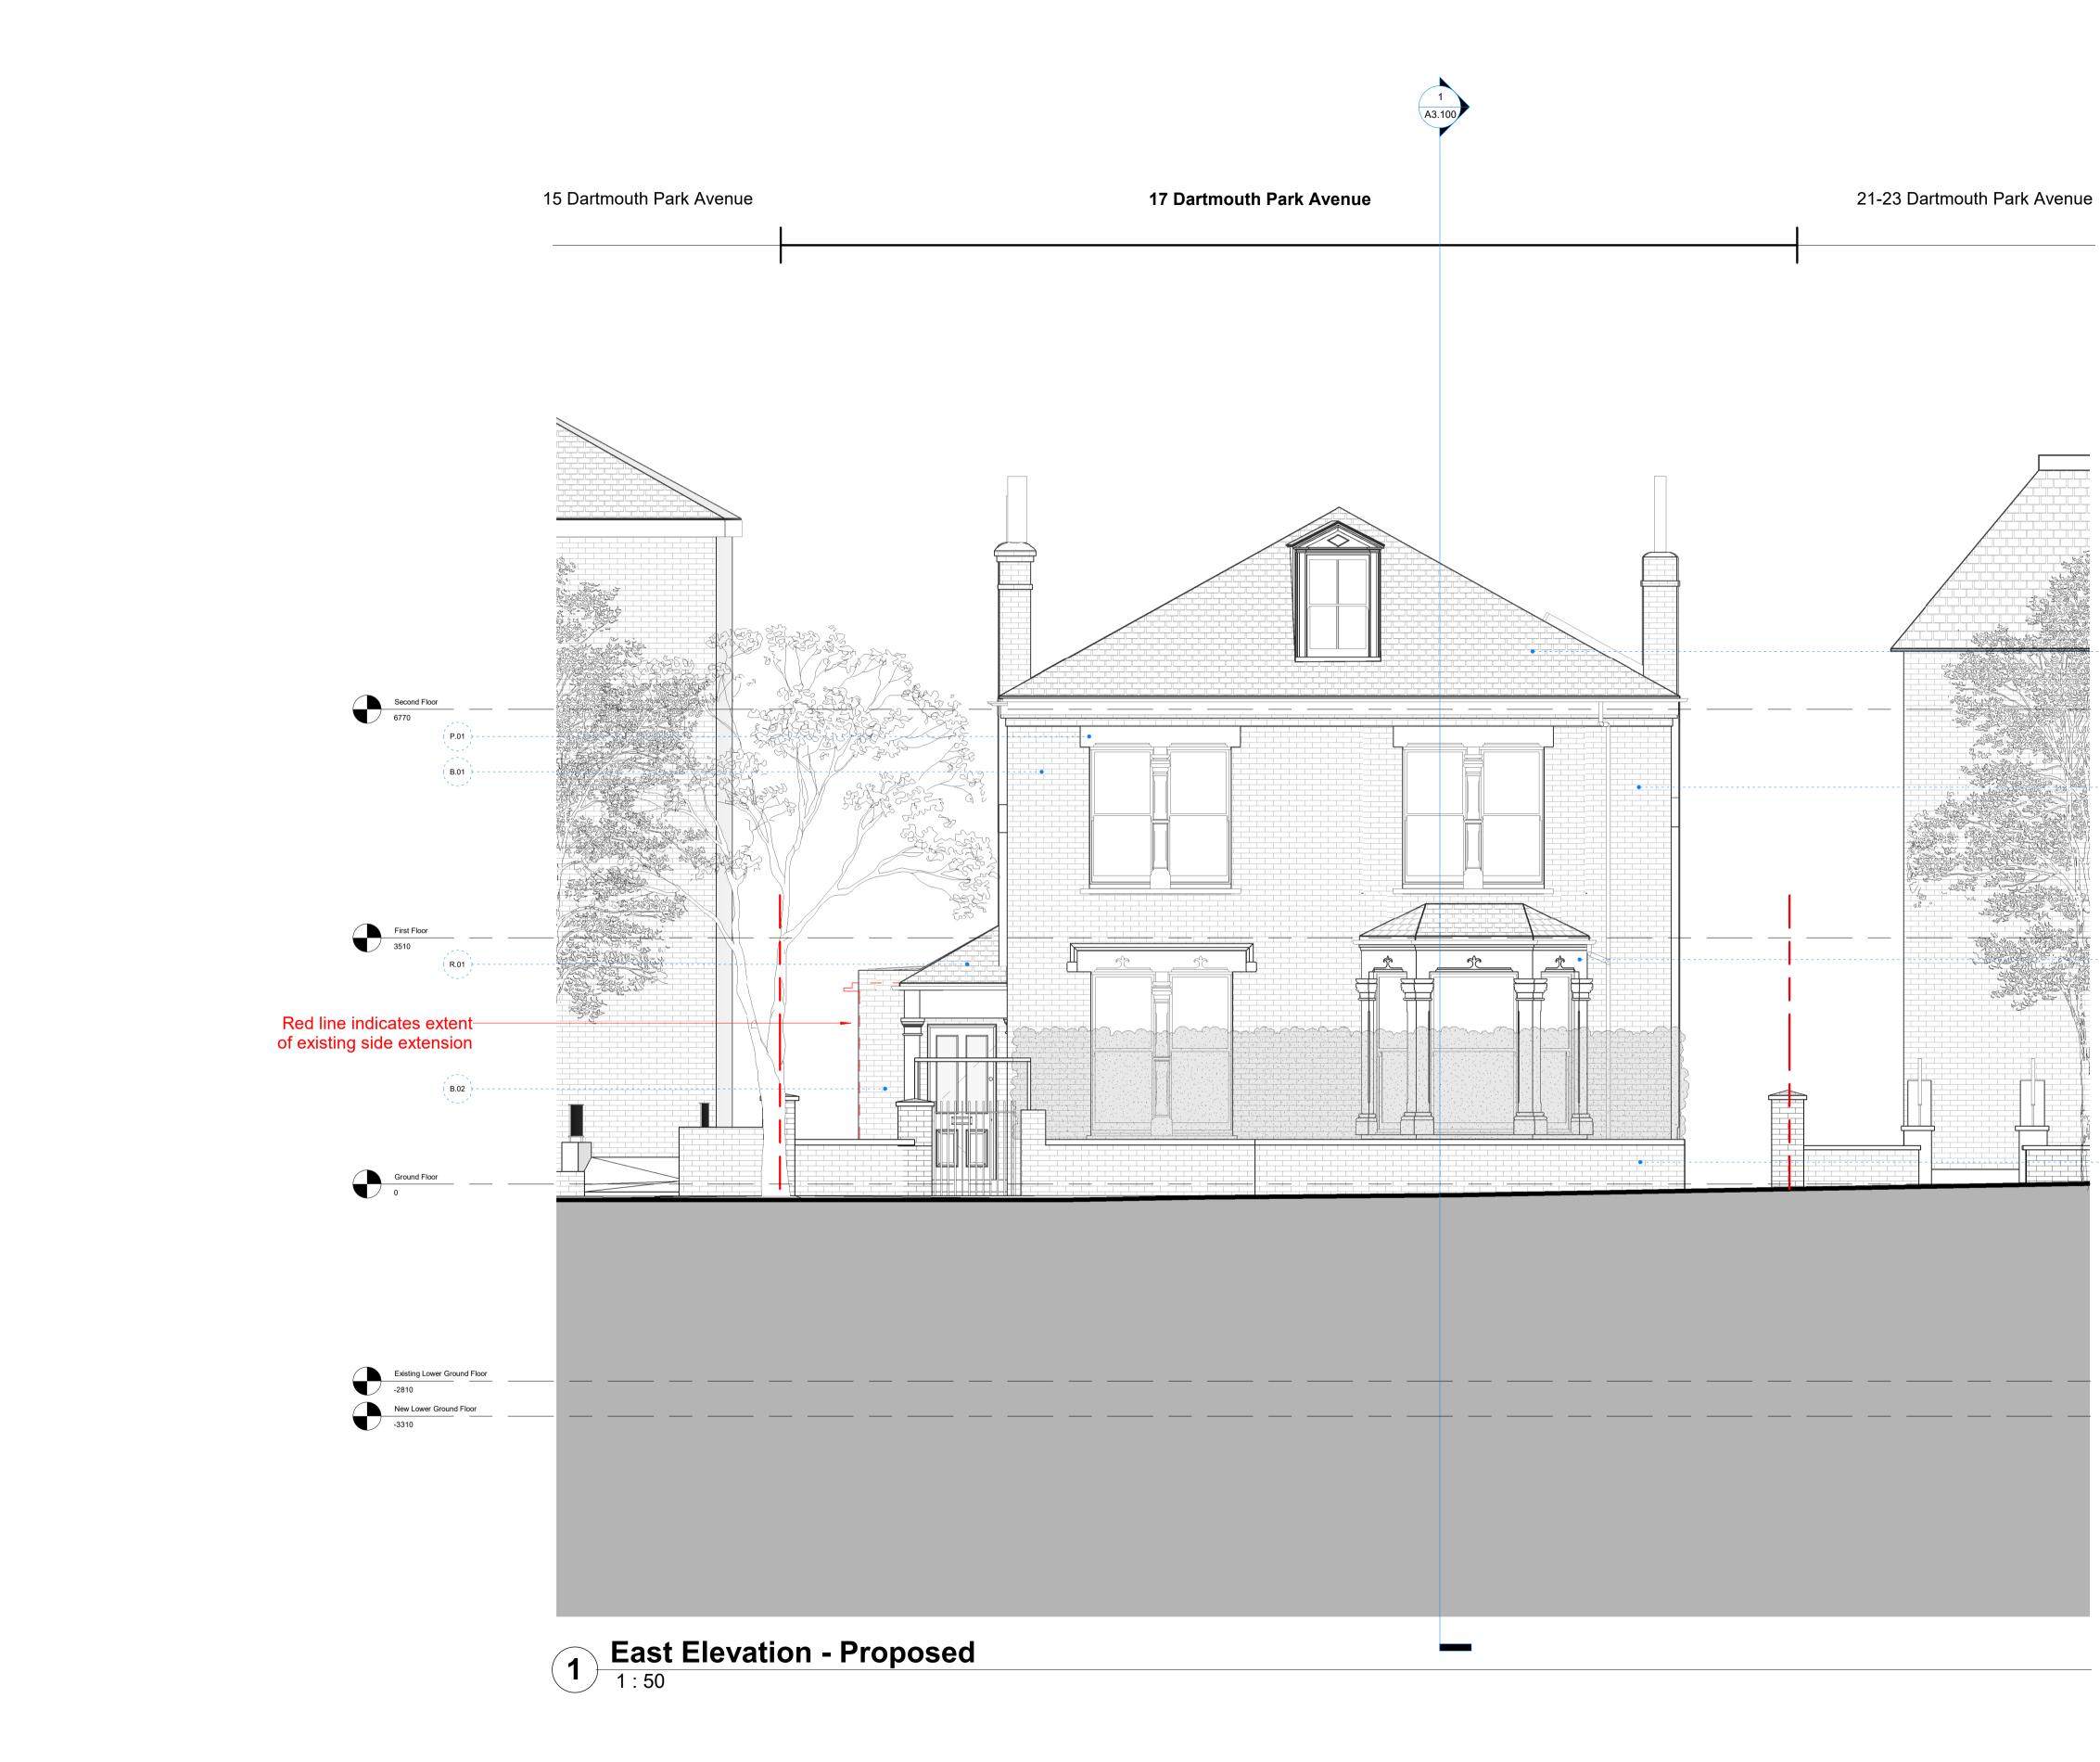

# 21-23 Dartmouth Park Avenue

15 Dartmouth Park Avenue

London Studio Studio 8A, Stamford X Gillet Street, N16 8JH hello@unknown.works +44 (0) 2081917134 Hong Kong Studio Unit 20B 64 Victoria Road Kwong Ga Factory Building © unknown works @ 1:

Revisior

1

| Ger                                                  | Notes                                                                                                                     |                                                                                                                                                                                                                                                                                                                                                          |     |        |
|------------------------------------------------------|---------------------------------------------------------------------------------------------------------------------------|----------------------------------------------------------------------------------------------------------------------------------------------------------------------------------------------------------------------------------------------------------------------------------------------------------------------------------------------------------|-----|--------|
| areas<br>dimen<br>dimen<br>intent<br>devel<br>Buildi | for the purposes<br>isions to be chec<br>isions to be their<br>only and are sub<br>opment. All work<br>ing Regulations re | ts. This drawing should not be used to calculate<br>of valuation. Do not scale this drawing. All<br>ked on site by the contractor and such<br>responsibility. All Drawings illustrate design<br>figet to revisions following site survey and design<br>must comply with relevant British Standards and<br>quirements. Drawing errors and omissions to be |     | Materi |
| report                                               | ted to the archite                                                                                                        | ct.                                                                                                                                                                                                                                                                                                                                                      |     | B.01   |
|                                                      |                                                                                                                           |                                                                                                                                                                                                                                                                                                                                                          |     | B.02   |
|                                                      |                                                                                                                           |                                                                                                                                                                                                                                                                                                                                                          |     | B.03   |
|                                                      |                                                                                                                           |                                                                                                                                                                                                                                                                                                                                                          |     | G.01   |
|                                                      |                                                                                                                           |                                                                                                                                                                                                                                                                                                                                                          |     | G.02   |
| 1                                                    | Planning                                                                                                                  | 20/04/23                                                                                                                                                                                                                                                                                                                                                 |     | P.01   |
| Rev                                                  | Description                                                                                                               | Date                                                                                                                                                                                                                                                                                                                                                     | Chk |        |

Assumed Site BoundaryMaterial KeyB.01Brick, ExistingB.02Masonry, Brick or StoneB.03Masonry, Clay BrickG.01Glass, Double Glazed, Aluminium FrameG.02Glass, Obscure Glazed, Glass BlocksP.01Paint, White

R.01 T.01 Roof, Existing Cladding, Timber