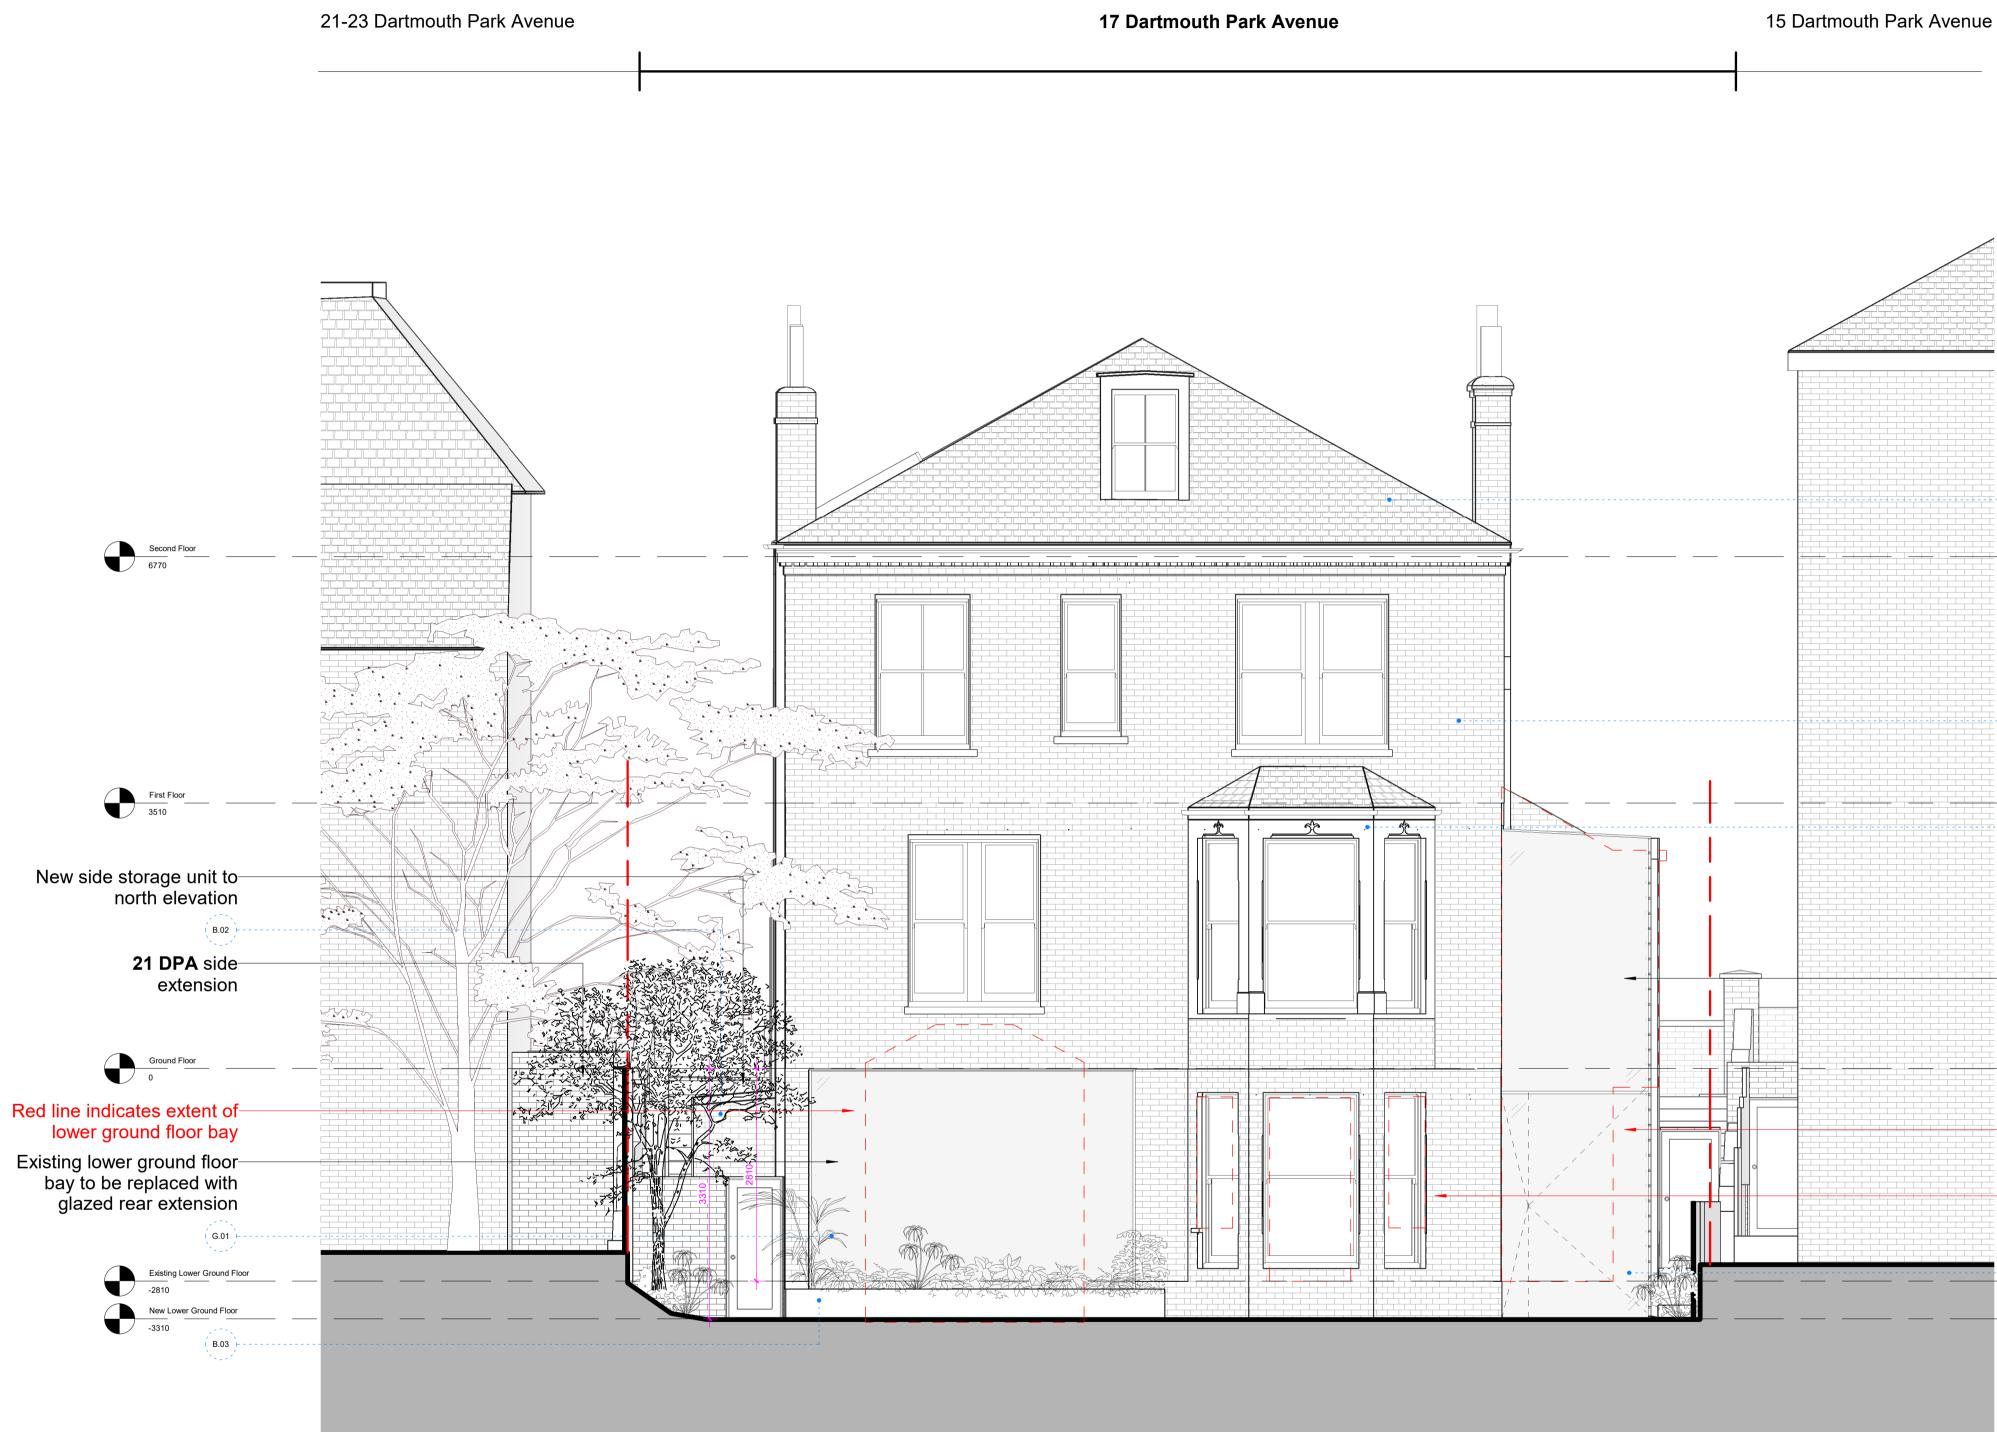

Brick, Existing Masonry, Brick or Stone Masonry, Clay Brick Glass, Double Glazed, Aluminium Frame Glass, Obscure Glazed, Glass Blocks Paint, White

R.01 T.01

Roof, Existing Cladding, Timber

unknown works

London Studio Studio 8A, Stamford X Gillet Street, N16 8JH hello@unknown.works +44 (0) 2081917134 Hong Kong Studio Unit 20B 64 Victoria Road Kwong Ga Factory Building © unknown works Neighbour's existing side return

—New proposed side storage unit

\_\_\_\_\_

\_\_\_\_

\_\_\_\_

- ( B.02 )

| Client                   | Keyplan     | Drawing Title   |             |          |
|--------------------------|-------------|-----------------|-------------|----------|
| Samantha & Anael Astic   |             | Section BB      |             |          |
| Project                  |             | Project Number  | Status      |          |
| 17 Dartmouth Park Avenue |             | 0046            | Plannin     | g        |
| Orientation              |             | Scale at A1/A3  | Date        |          |
|                          |             | 1:50/1:100      | 20/04/2     | 3        |
|                          |             | Drawn by        | Checked b   | y        |
| Scale                    | $-1/k \sim$ | uw              | uw          |          |
| . 0 1m 2m .              |             | Drawing Number  |             | Revision |
| @ 1:50                   |             | 0046-UW-04-03-E | DR-A-A3.101 | 1        |