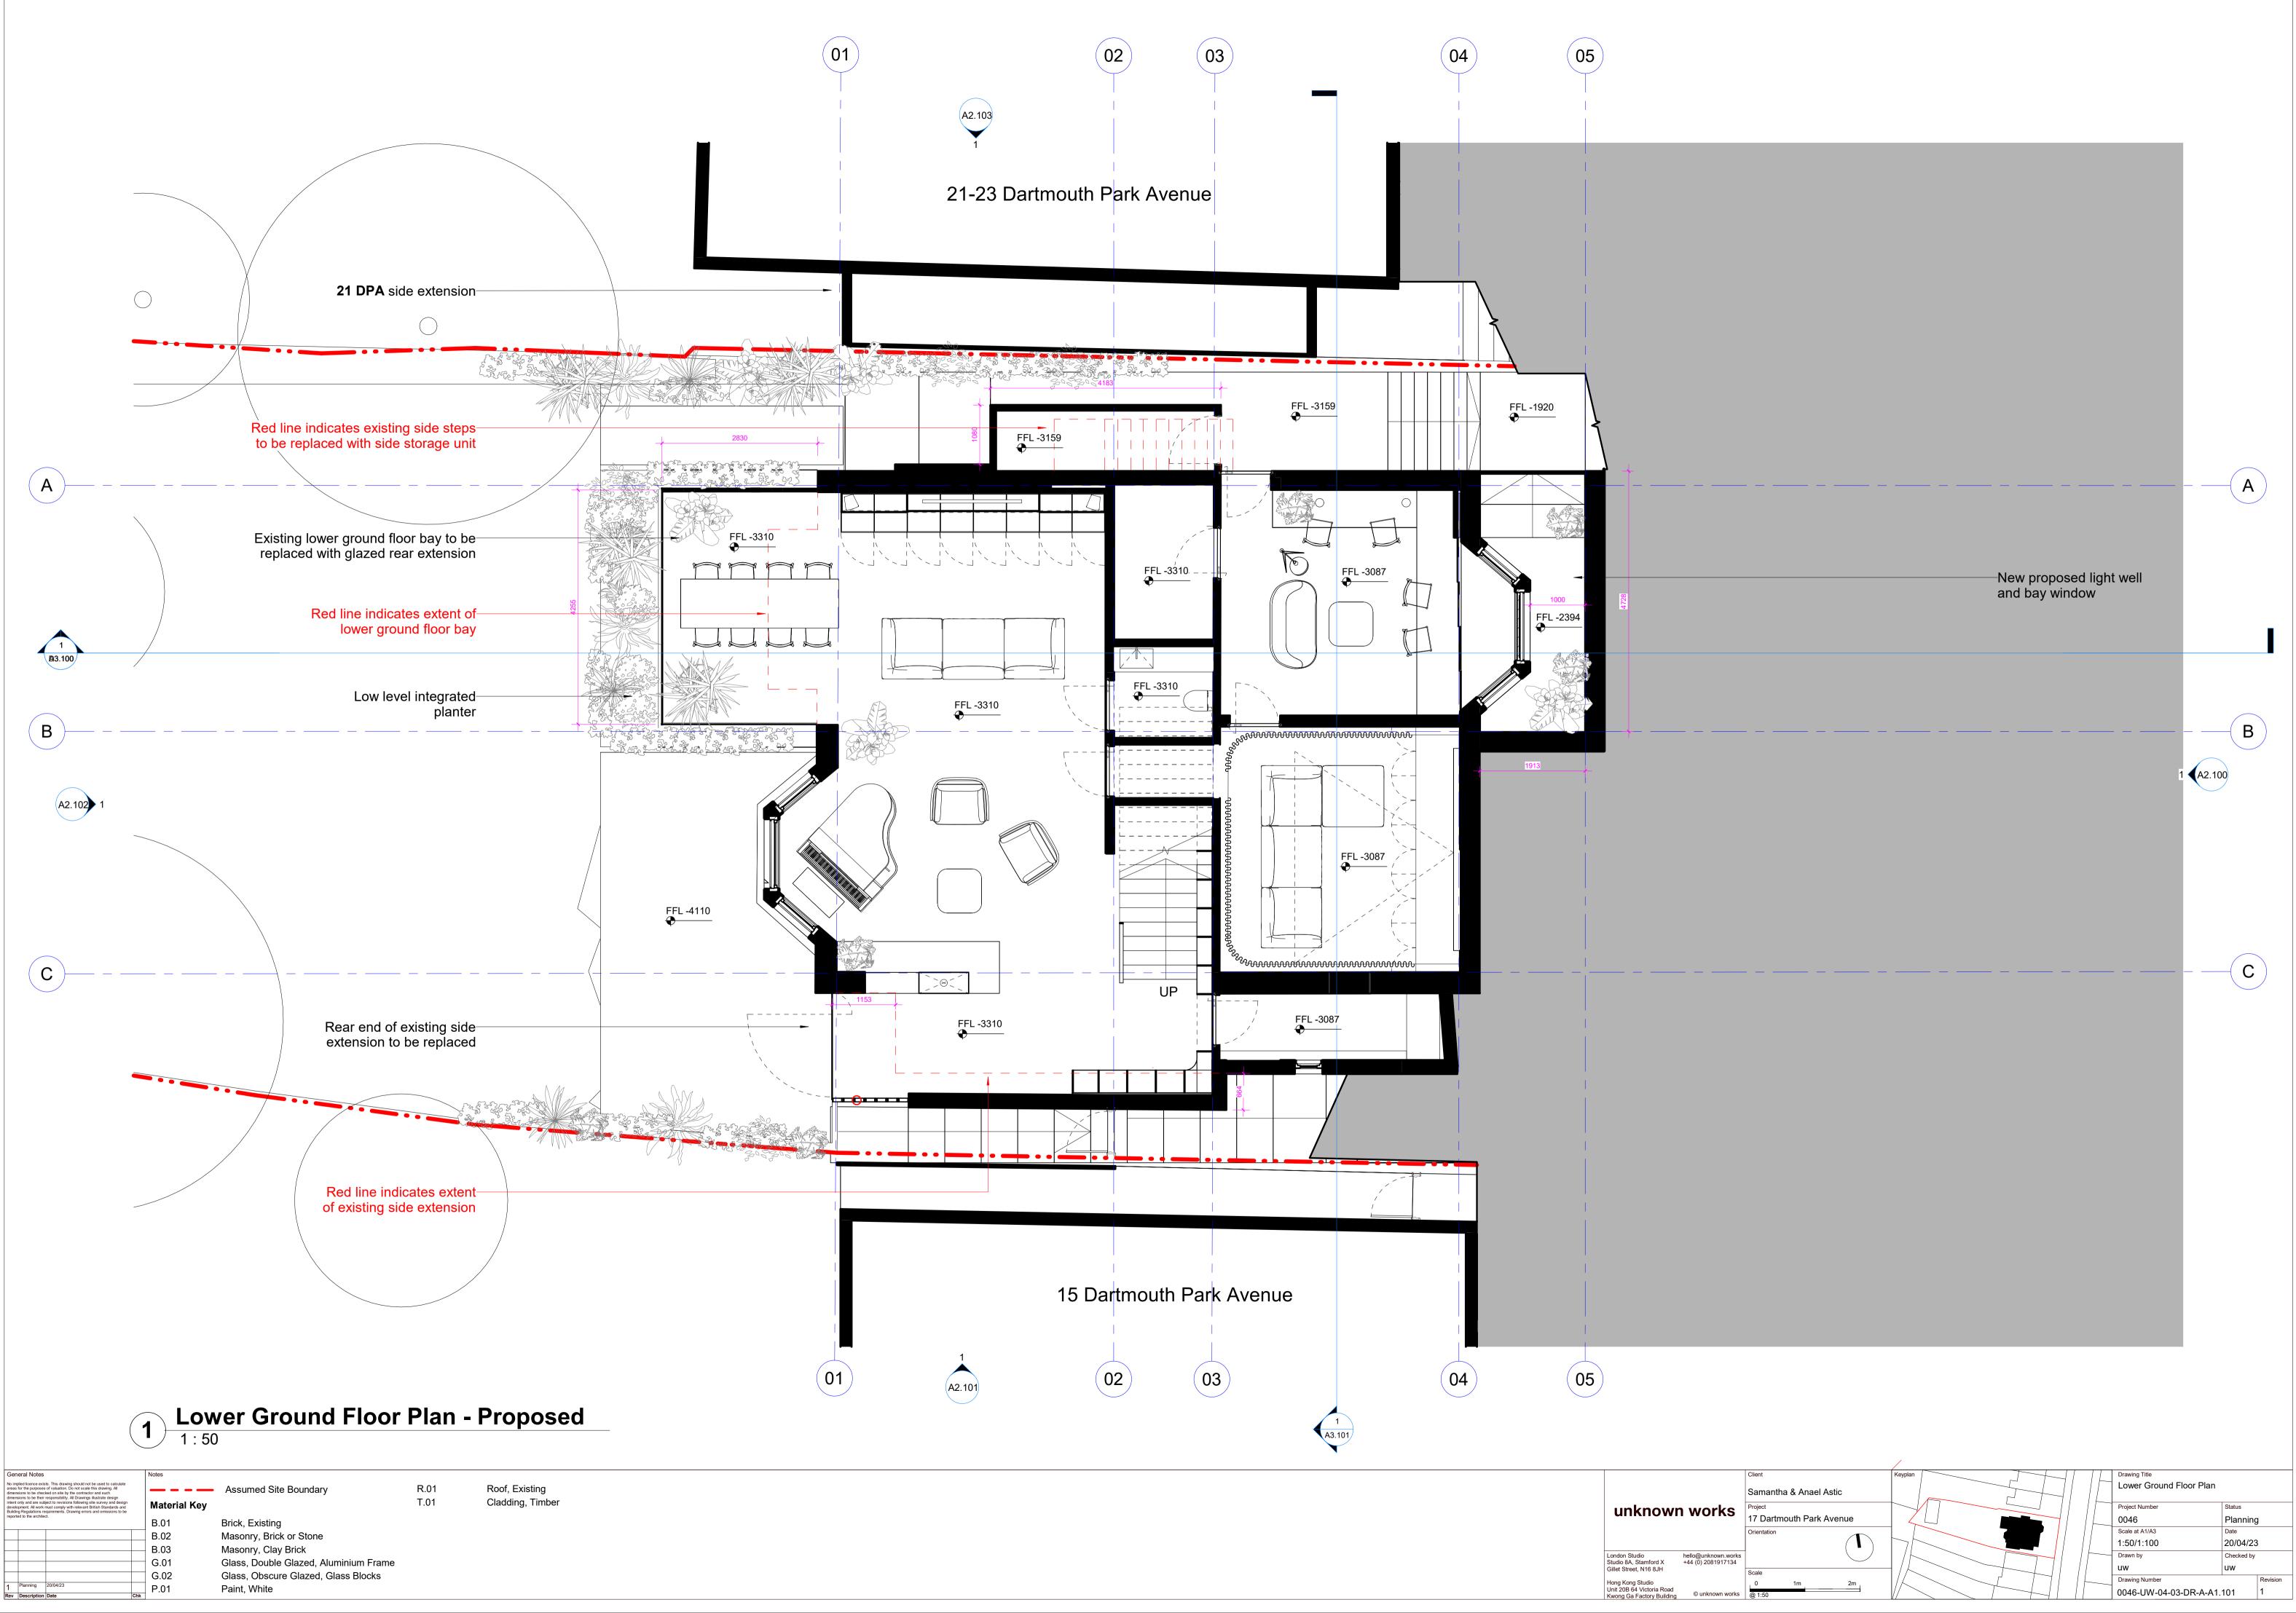

unknown works

London Studio hello@unknown.works Studio 8A, Stamford X +44 (0) 2081917134 Gillet Street, N16 8JH Hong Kong Studio Unit 20B 64 Victoria Road Kwong Ga Factory Building © unknown works

| (B.01)                                                                                          |         |                                                     |                                     |                                                         |
|-------------------------------------------------------------------------------------------------|---------|-----------------------------------------------------|-------------------------------------|---------------------------------------------------------|
| (P.01)                                                                                          |         |                                                     |                                     |                                                         |
| (B.01)                                                                                          |         |                                                     |                                     |                                                         |
|                                                                                                 |         |                                                     |                                     |                                                         |
|                                                                                                 |         |                                                     |                                     |                                                         |
| Client Samantha & Anael Astic Project 17 Dartmouth Park Avenue Orientation Scale 0 1m 2m @ 1:50 | Keyplan | Proje<br>004<br>Scale<br>1:50<br>Draw<br>UW<br>Draw | 16<br>e at A1/A3<br>D/1:100<br>m by | Status Planning Date 20/04/23 Checked by uW Revision 00 |

General Notes No implied licence exists. This drawing sh areas for the purposes of valuation. Do n dimensions to be checked on asite by the dimensions to be their responsibility. All D intent only and are subject to revisions fol development. All work mast comply with re Building Regulations requirements. Drawin reported to the architect. G.01 
 1
 Planning
 20/04/23

 Rev
 Description
 Date
 P.01

- --- Assumed Site Boundary \_\_\_\_ Material Key B.01 Brick, Existing Masonry, Brick or Stone B.02 Masonry, Clay Brick B.03

Paint, White

Glass, Double Glazed, Aluminium Frame Glass, Obscure Glazed, Glass Blocks

Notes

G.02

R.01 T.01

Roof, Existing Cladding, Timber

London Studio Studio 8A, Stamford X Gillet Street, N16 8JH hello@unknown.works +44 (0) 2081917134 Hong Kong Studio Unit 20B 64 Victoria Road Kwong Ga Factory Building © unknown works @ 1:50