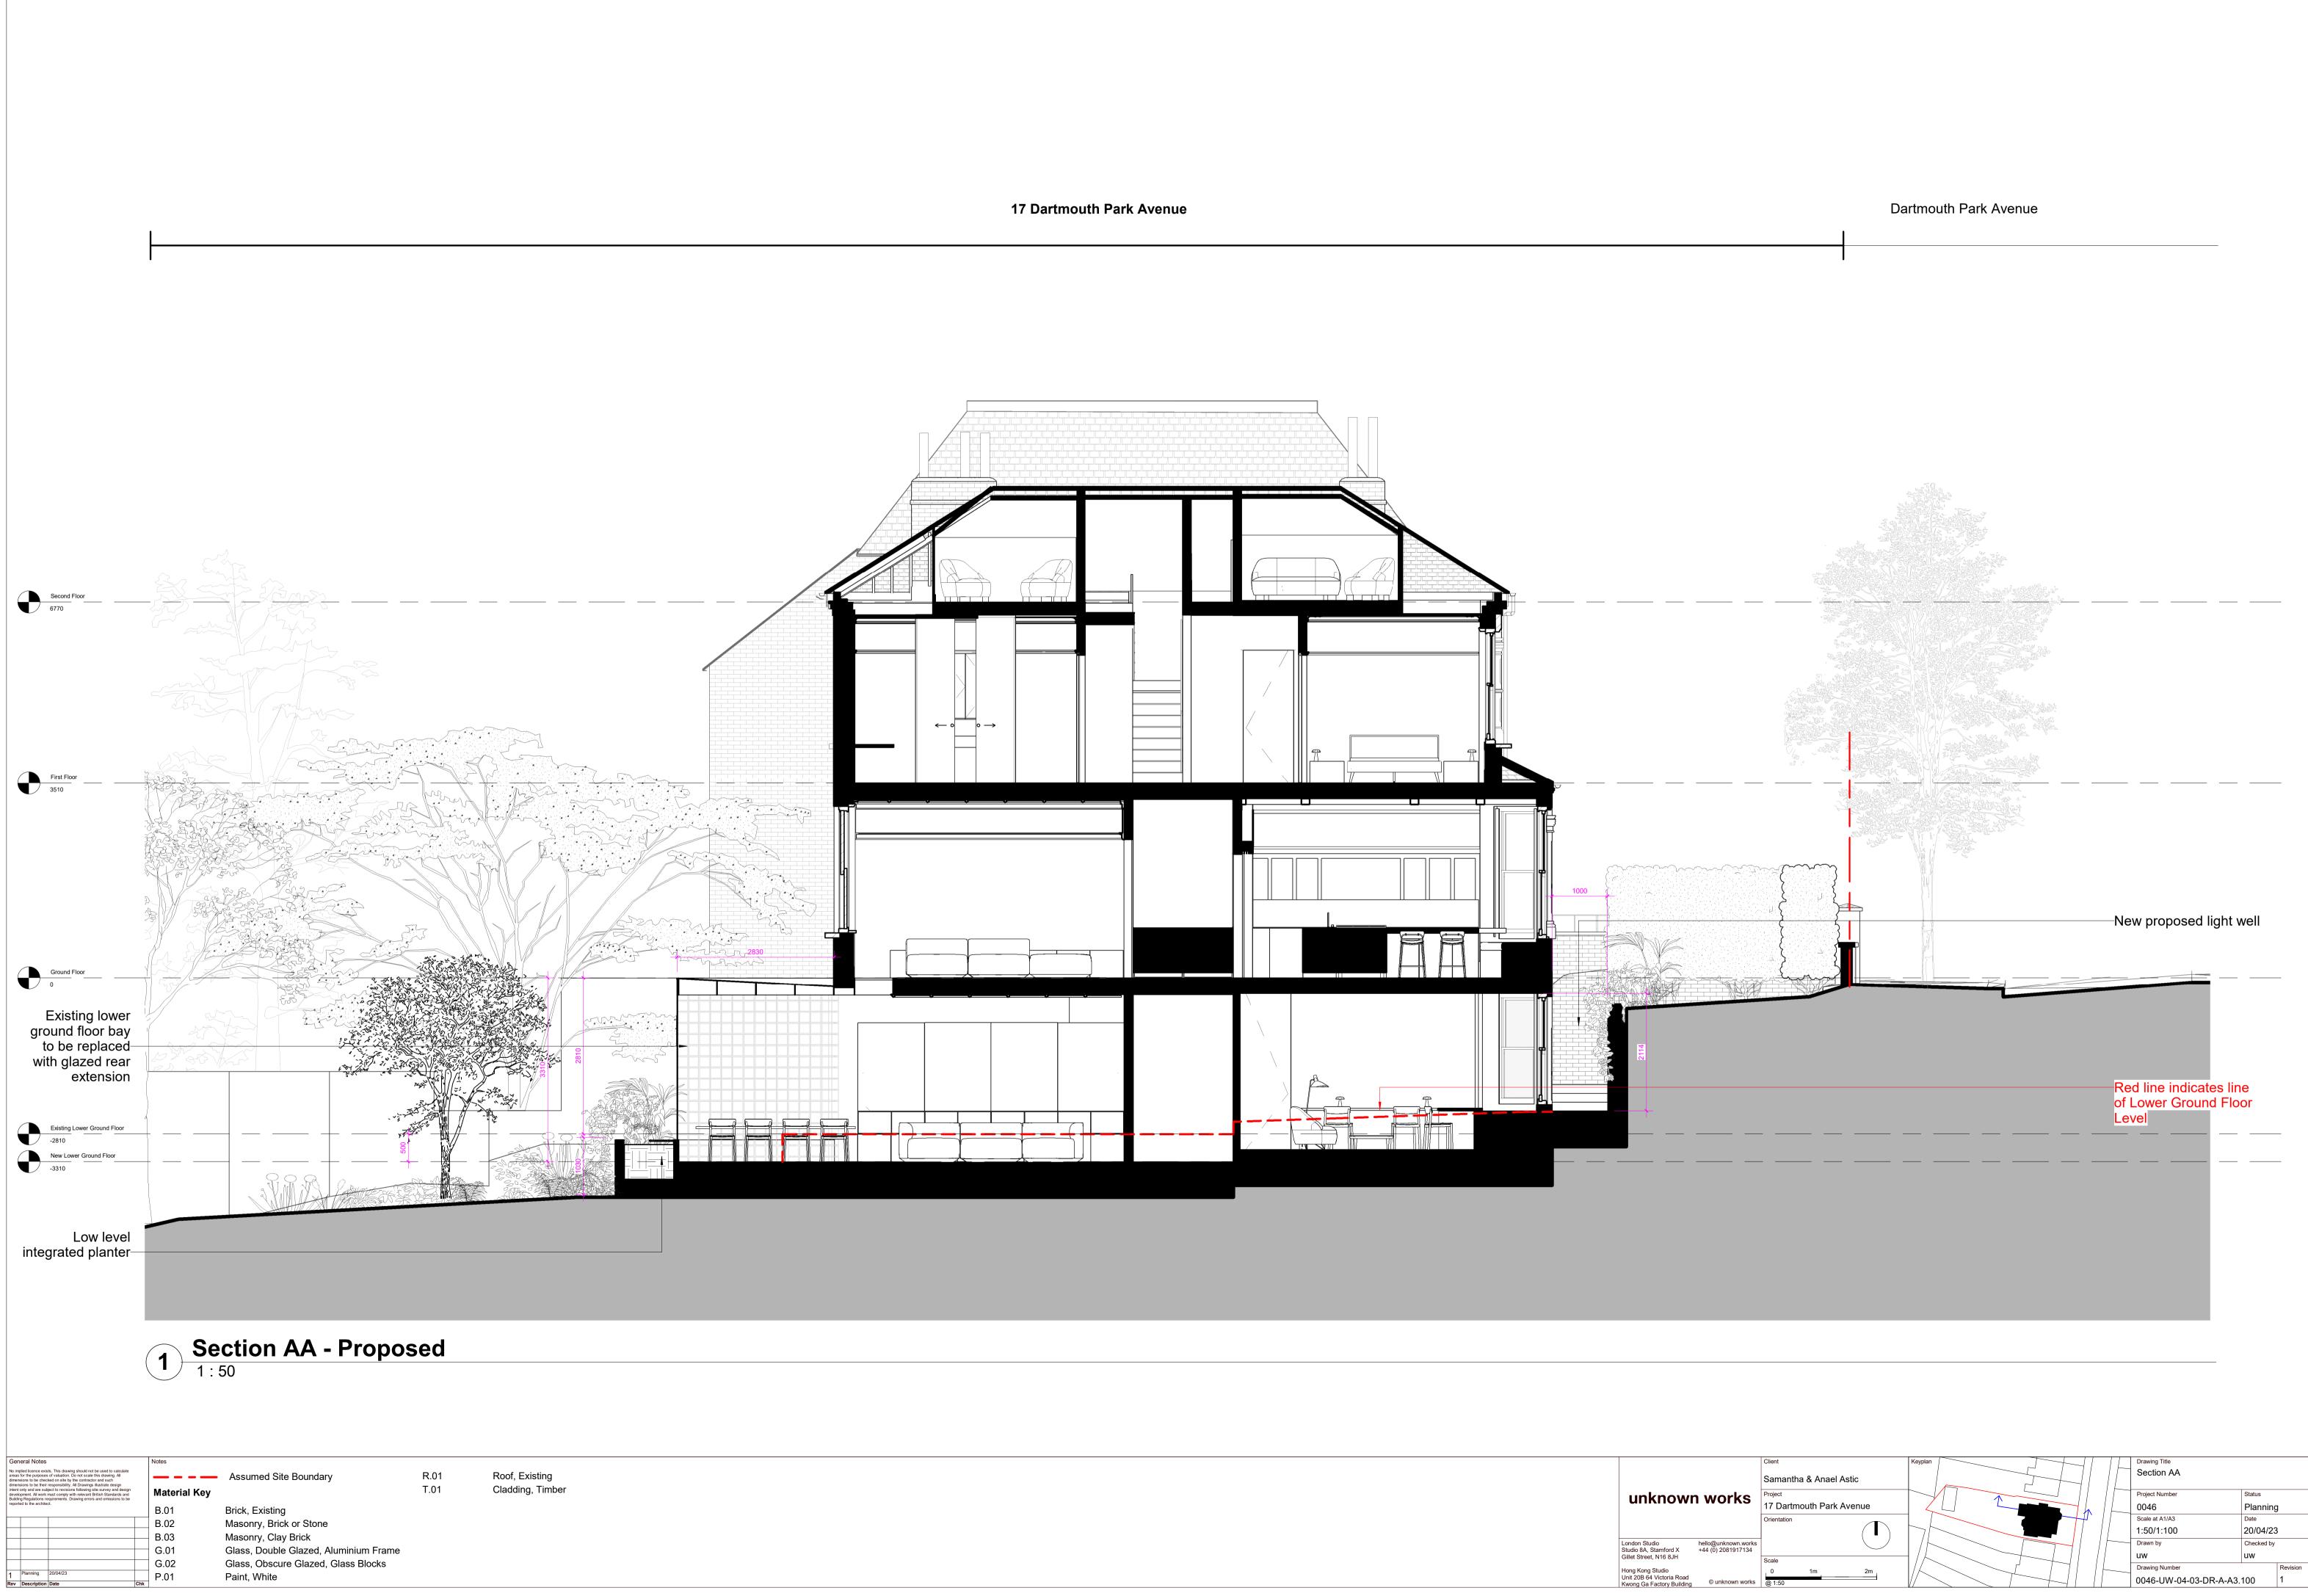

(R.01) B.01 - P.01 Rear end of existing side extension to be replaced -Red line indicates extent

of existing side extension -Red line indicates extent of existing bay window

fenestration

G.01

\_\_\_\_\_

Drawing Title West Elevation Samantha & Anael Astic unknown works  $\bigcirc$ ientatio  $\smile$ 2m

—New proposed side storage unit

\_\_\_\_\_

\_\_\_\_

\_\_\_\_

- ( B.02 )

| Client                   | Keyplan     | Drawing Title   |             |          |
|--------------------------|-------------|-----------------|-------------|----------|
| Samantha & Anael Astic   |             | Section BB      |             |          |
| Project                  |             | Project Number  | Status      |          |
| 17 Dartmouth Park Avenue |             | 0046            | Plannin     | g        |
| Orientation              |             | Scale at A1/A3  | Date        |          |
|                          |             | 1:50/1:100      | 20/04/2     | 3        |
|                          |             | Drawn by        | Checked b   | y        |
| Scale                    | $-1/k \sim$ | uw              | uw          |          |
| . 0 1m 2m .              |             | Drawing Number  |             | Revision |
| @ 1:50                   |             | 0046-UW-04-03-E | DR-A-A3.101 | 1        |