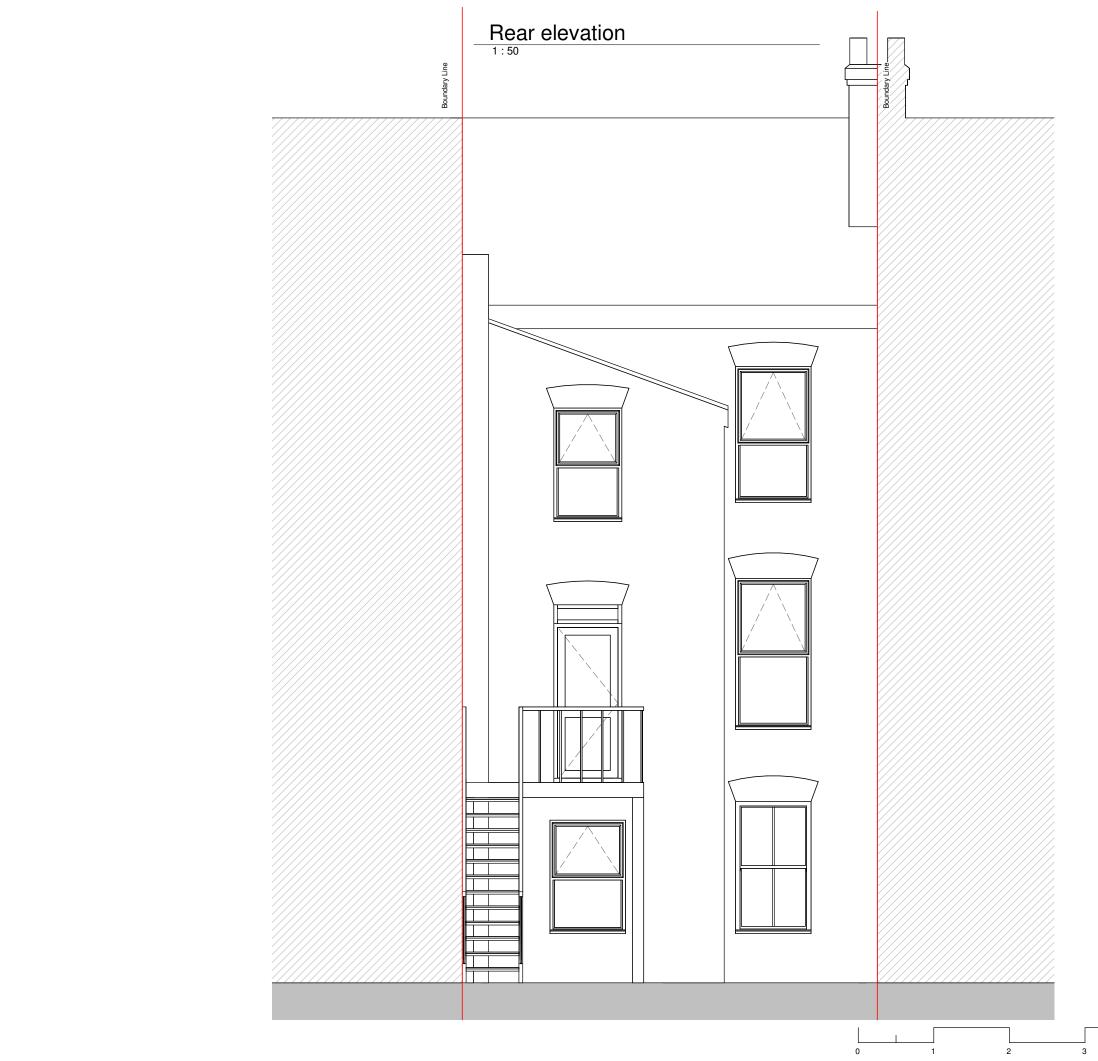

| PROGRAMME:                                                                                                |                                                                                                                                                                     |                                   |                |                          |  |
|-----------------------------------------------------------------------------------------------------------|---------------------------------------------------------------------------------------------------------------------------------------------------------------------|-----------------------------------|----------------|--------------------------|--|
|                                                                                                           |                                                                                                                                                                     |                                   |                |                          |  |
|                                                                                                           |                                                                                                                                                                     |                                   |                |                          |  |
|                                                                                                           |                                                                                                                                                                     |                                   |                |                          |  |
|                                                                                                           |                                                                                                                                                                     |                                   |                |                          |  |
|                                                                                                           |                                                                                                                                                                     |                                   |                |                          |  |
|                                                                                                           |                                                                                                                                                                     |                                   |                |                          |  |
|                                                                                                           |                                                                                                                                                                     |                                   |                |                          |  |
| KEY:                                                                                                      |                                                                                                                                                                     |                                   |                |                          |  |
|                                                                                                           | Neighbouring context                                                                                                                                                |                                   | RWP            | Rain Water Pipe          |  |
|                                                                                                           | Existing walls                                                                                                                                                      |                                   | SVP            | Soil Vent Pipe           |  |
|                                                                                                           | Proposed walls                                                                                                                                                      |                                   |                | Boundary line            |  |
|                                                                                                           | Proposed re                                                                                                                                                         | Proposed rooflight                |                | Existing removed         |  |
| мн                                                                                                        | Manhole                                                                                                                                                             | Manhole                           |                | Existing beam            |  |
| в                                                                                                         | Boiler                                                                                                                                                              |                                   |                | 1.2 m head height        |  |
| EM                                                                                                        | Electric Me                                                                                                                                                         | Electric Meter                    |                | 1.5 m head hieght        |  |
| GM                                                                                                        | Gas Meter                                                                                                                                                           |                                   |                | Ridge line               |  |
| REVISIO                                                                                                   | REVISION NOTES:                                                                                                                                                     |                                   |                |                          |  |
| REV: DATE: DESCRIPTION:                                                                                   |                                                                                                                                                                     |                                   |                |                          |  |
|                                                                                                           |                                                                                                                                                                     |                                   |                |                          |  |
| GENERAL NOTES:                                                                                            |                                                                                                                                                                     |                                   |                |                          |  |
|                                                                                                           |                                                                                                                                                                     |                                   |                |                          |  |
|                                                                                                           | <ol> <li>All Dimensions are in millimetres unless otherwise stated</li> <li>All work to be carried out in accordance with current building</li> </ol>               |                                   |                |                          |  |
| regulations and all relevant british standards/codes of practice.                                         |                                                                                                                                                                     |                                   |                |                          |  |
|                                                                                                           | 3. The Contractor is responsible for the correct setting out of the works on site, all dimensions to be checked prior to fabrication of materials and               |                                   |                |                          |  |
| comment                                                                                                   | cement of we                                                                                                                                                        | orks.                             |                |                          |  |
| 4. This Drav<br>specificat                                                                                |                                                                                                                                                                     | read in conju                     | nction with al | Il relevant drawings and |  |
| 5. Exact SVP and Boiler position to be determined onsite by contractor                                    |                                                                                                                                                                     |                                   |                |                          |  |
|                                                                                                           | 6. A 'macerator toilet' would be required for a certain designs if the toilet<br>location is away from existing SVP                                                 |                                   |                |                          |  |
|                                                                                                           | 7. Steels imbedded into ceiling may be charged additionally by your                                                                                                 |                                   |                |                          |  |
| contractor<br>8. All proposed materials are to be similar in appearance to that of the                    |                                                                                                                                                                     |                                   |                |                          |  |
|                                                                                                           |                                                                                                                                                                     | s are to be sir<br>s otherwise si |                | trance to that of the    |  |
|                                                                                                           | -                                                                                                                                                                   |                                   |                | by more than 150mm       |  |
| 10. Glazing which exceeds 25% of the added floor area will result in extra charges for S.A.P Calculations |                                                                                                                                                                     |                                   |                |                          |  |
| 11. Windows                                                                                               | 11. Windows on a side elevation at first floor level or above must be                                                                                               |                                   |                |                          |  |
|                                                                                                           | obscured glazing and non openable below 1.7m                                                                                                                        |                                   |                |                          |  |
| The exac                                                                                                  | 12. Load-bearing partitions and/or posts are shown in a rough position.<br>The exact position is to be confirmed by a structural engineer prior<br>to construction. |                                   |                |                          |  |
|                                                                                                           |                                                                                                                                                                     |                                   |                |                          |  |
|                                                                                                           |                                                                                                                                                                     |                                   |                |                          |  |
|                                                                                                           |                                                                                                                                                                     |                                   |                |                          |  |
|                                                                                                           |                                                                                                                                                                     |                                   |                |                          |  |
|                                                                                                           |                                                                                                                                                                     |                                   |                |                          |  |
| EXTENSION PLANS                                                                                           |                                                                                                                                                                     |                                   |                |                          |  |
|                                                                                                           |                                                                                                                                                                     |                                   |                |                          |  |
| _                                                                                                         |                                                                                                                                                                     |                                   |                |                          |  |
| Extension Plans. Ealing Cross, 85 Uxbridge Rd, London W5 5BW                                              |                                                                                                                                                                     |                                   |                |                          |  |
| Carly Welch                                                                                               |                                                                                                                                                                     |                                   |                |                          |  |
| CLIENT:                                                                                                   |                                                                                                                                                                     |                                   |                |                          |  |
|                                                                                                           | replacing a window with a door                                                                                                                                      |                                   |                |                          |  |
| PROJECT:                                                                                                  |                                                                                                                                                                     |                                   |                |                          |  |
| 23a Kingsgate Road                                                                                        |                                                                                                                                                                     |                                   |                |                          |  |
|                                                                                                           | London<br>NW64TD                                                                                                                                                    |                                   |                |                          |  |
|                                                                                                           |                                                                                                                                                                     |                                   |                |                          |  |
| FRUJEUT A                                                                                                 | PROJECT ADDRESS:                                                                                                                                                    |                                   |                |                          |  |
|                                                                                                           |                                                                                                                                                                     |                                   |                |                          |  |
| DRAWING TITLE:                                                                                            |                                                                                                                                                                     |                                   |                |                          |  |
| FH JH<br>DRAWN BY: CHECKED BY:                                                                            |                                                                                                                                                                     |                                   |                |                          |  |
| 03.04.2023                                                                                                |                                                                                                                                                                     |                                   |                |                          |  |
| DATE:                                                                                                     | .04.2023                                                                                                                                                            | Rev: Roo                          | Rev.           | DATE:                    |  |
|                                                                                                           | 1:50                                                                                                                                                                |                                   |                | KR-R00-EX-103            |  |
| SCALE@A3                                                                                                  |                                                                                                                                                                     |                                   | RAWING No      | ):                       |  |