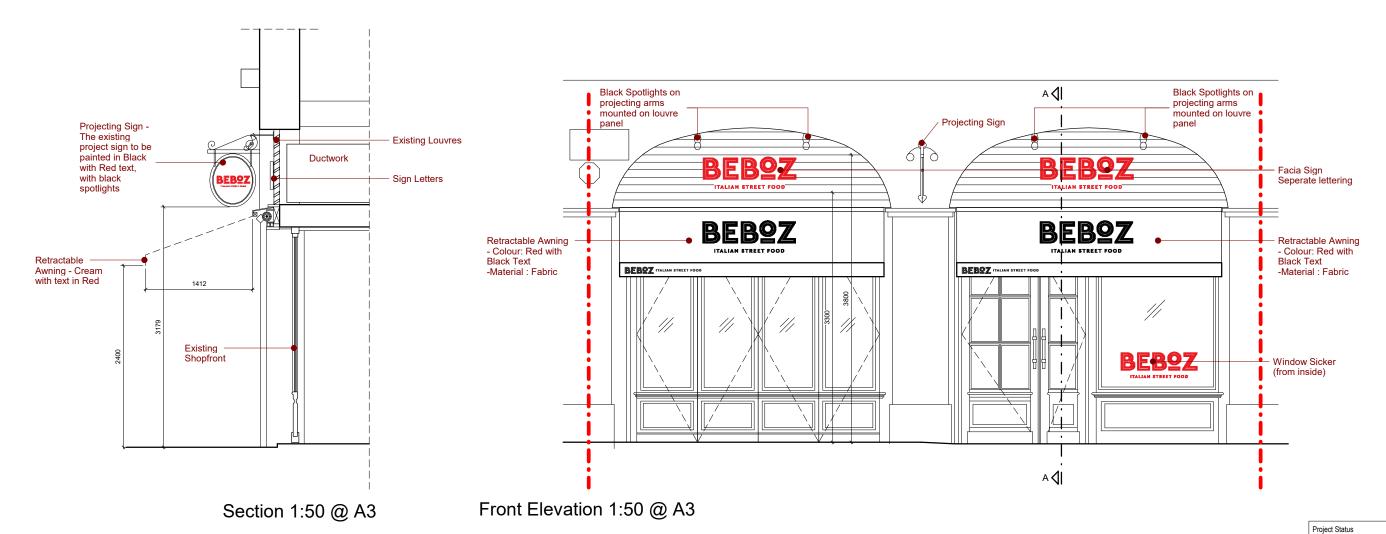

Drawing No. A100

1100

Front Elevation 1:50 @ A3

Planning

CONTRACTORS MUST VERIFY ALL DIMENSIONS ON SITE BEFORE STARTING WORK. THIS DRAWING IS COPYRIGHT.

Project

38-40 Kingsway WC2B 6EY

Client
Beboz Kingsway Ltd

Drawing Title

Front Elevation

Project Number
230314 March 23

Drawn by Checked by
Author Checker

Scale 1:50 @ A3 Revision
1:25 @ A1

A101

27/04/2023 11:27:50

Project Status