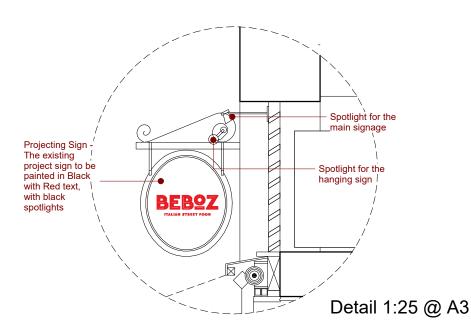

Drawing No.

| No. | Description | Date |
|-----|-------------|------|
|     |             |      |
|     |             |      |

| Planning  CONTRACTORS MUST VERIFY ALL DIMENSIONS ON SITE BEFORE STARTING WORK. THIS DRAWING IS COPYRIGHT.  Project  38-40 Kingsway WC2B 6EY  Client  Beboz Kingsway Ltd  Drawing Title  Detail Drawings  Project Number  230314  March 23  Drawn by  Checked by  Author  Checker  Scale  Revision  1: 25  Drawing No.  A102 | Project Status          |                 |                     |  |  |
|-----------------------------------------------------------------------------------------------------------------------------------------------------------------------------------------------------------------------------------------------------------------------------------------------------------------------------|-------------------------|-----------------|---------------------|--|--|
| CONTRACTORS MUST VERIFY ALL DIMENSIONS ON SITE BEFORE STARTING WORK. THIS DRAWING IS COPYRIGHT.  Project  38-40 Kingsway WC2B 6EY  Client  Beboz Kingsway Ltd  Drawing Title  Detail Drawings  Project Number  230314  March 23  Drawn by  Author  Checked by  Author  Checker  Scale  Revision  1:25  Drawing No.  A102    | Planning                |                 |                     |  |  |
| SITE BEFORE STARTING WORK. THIS DRAWING IS COPYRIGHT.  Project  38-40 Kingsway WC2B 6EY  Client  Beboz Kingsway Ltd  Drawing Title  Detail Drawings  Project Number  230314 March 23  Drawn by Checked by  Author Checker  Scale Revision  1:25  Drawing No.  A102                                                          | nov                     | aDe             | c                   |  |  |
| Client Beboz Kingsway Ltd  Drawing Title Detail Drawings  Project Number 230314 Drawn by Author Checked by Author Scale 1:25  Drawing No. A102                                                                                                                                                                              | SITE BEFORE STAR        | TING WORK. THIS |                     |  |  |
| Client  Beboz Kingsway Ltd  Drawing Title  Detail Drawings  Project Number 230314  Drawn by  Author  Checked by  Author  Checker  Scale  Revision  1: 25  Drawing No.  A102                                                                                                                                                 | Project                 |                 |                     |  |  |
| Beboz Kingsway Ltd  Drawing Title  Detail Drawings  Project Number                                                                                                                                                                                                                                                          | 38-40 Kingsway WC2B 6EY |                 |                     |  |  |
| Drawing Title  Detail Drawings  Project Number 230314  Drawn by Author  Checked by Author  Scale 1:25  Drawing No.  A102                                                                                                                                                                                                    | Client                  |                 |                     |  |  |
| Detail Drawings                                                                                                                                                                                                                                                                                                             | Beboz Kingsway Ltd      |                 |                     |  |  |
| Project Number         Date           230314         March 23           Drawn by         Checked by           Author         Checker           Scale         Revision           1: 25         Drawing No.                                                                                                                   | Drawing Title           |                 |                     |  |  |
| 230314   March 23                                                                                                                                                                                                                                                                                                           | Detail Drawings         |                 |                     |  |  |
| Drawn by         Checked by           Author         Checker           Scale         Revision           1:25         Drawing No.                                                                                                                                                                                            | Project Number          | Date            |                     |  |  |
| Author         Checker           Scale         Revision           1:25         Drawing No.                                                                                                                                                                                                                                  | 230314                  |                 | March 23            |  |  |
| Scale Revision 1:25  Drawing No. A102                                                                                                                                                                                                                                                                                       | Drawn by                | Chec            | ked by              |  |  |
| 1 : 25  Drawing No. A102                                                                                                                                                                                                                                                                                                    | Author                  |                 | Checker             |  |  |
| Drawing No. A102                                                                                                                                                                                                                                                                                                            | Scale                   | Revision        |                     |  |  |
| A102                                                                                                                                                                                                                                                                                                                        | 1 : 25                  |                 |                     |  |  |
|                                                                                                                                                                                                                                                                                                                             | Drawing No.             | A102            | 27/04/2023 11:27:53 |  |  |