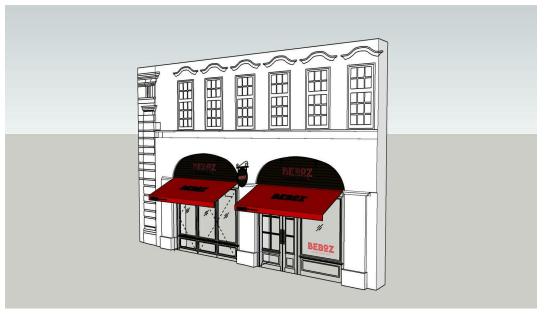

|  |
|                | 230314                     | March 2    |  |
| Drawn by       |                            | Checked by |  |
|                | Author                     | Checke     |  |
| Scale          | 1 : 50 @ A3<br>1 : 25 @ A1 | Revision   |  |

Drawing No. A100

1100





Front Elevation 1:50 @ A3

Planning

CONTRACTORS MUST VERIFY ALL DIMENSIONS ON SITE BEFORE STARTING WORK. THIS DRAWING IS COPYRIGHT.

Project

38-40 Kingsway WC2B 6EY

Client
Beboz Kingsway Ltd

Drawing Title

Front Elevation

Project Number
230314 March 23

Drawn by Checked by
Author Checker

Scale 1:50 @ A3 Revision
1:25 @ A1

A101

27/04/2023 11:27:50

Project Status

Drawing No.

| No. | Description | Date |
|-----|-------------|------|
|     |             |      |
|     |             |      |







| Planning  CONTRACTORS MUST VERIFY ALL DIMENSIONS ON SITE BEFORE STARTING WORK. THIS DRAWING IS COPYRIGHT.  Project  38-40 Kingsway WC2B 6EY  Client  Beboz Kingsway Ltd  Drawing Title  Detail Drawings  Project Number  230314  March 23  Drawn by  Checked by  Author  Checker  Scale  Revision  1: 25  Drawing No.  A102 | Project Status          |                 |                     |  |  |
|-----------------------------------------------------------------------------------------------------------------------------------------------------------------------------------------------------------------------------------------------------------------------------------------------------------------------------|-------------------------|-----------------|---------------------|--|--|
| CONTRACTORS