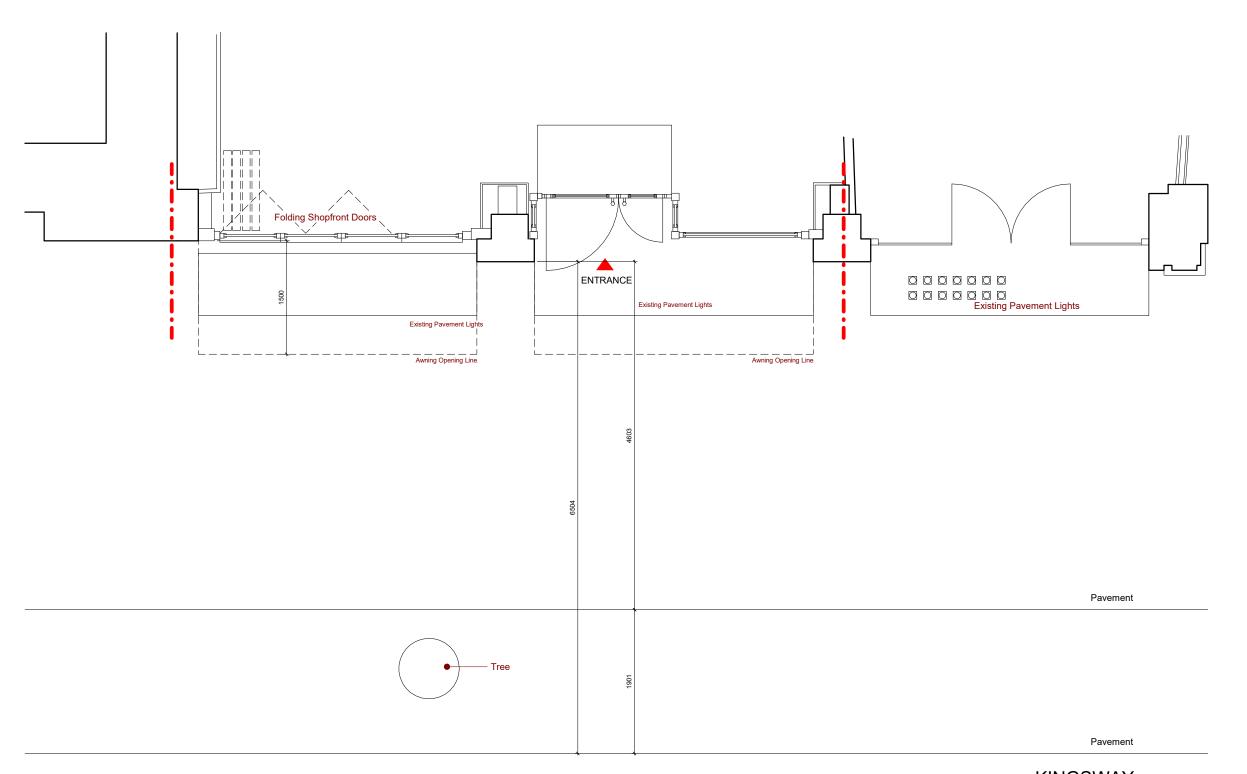

Floor Plan 1:50 @ A3

| No. | Description | Date  |
|-----|-------------|-------|
|     |             |       |
|     | I.          |       |
|     |             |       |
| 0   | 0.5 1       | 2.5 m |

CONTRACTORS MUST VERIFY ALL DIMENSIONS ON SITE BEFORE STARTING WORK. THIS DRAWING IS COPYRIGHT.

Project

38-40 Kingsway WC2B 6EY

Client

Beboz Kingsway Ltd

Drawing Title

| Floor Plan     |                            |            |  |
|----------------|----------------------------|------------|--|
| Project Number |                            | Date       |  |
|                | 230314                     | March 2    |  |
| Drawn by       |                            | Checked by |  |
|                | Author                     | Checke     |  |
| Scale          | 1 : 50 @ A3<br>1 : 25 @ A1 | Revision   |  |