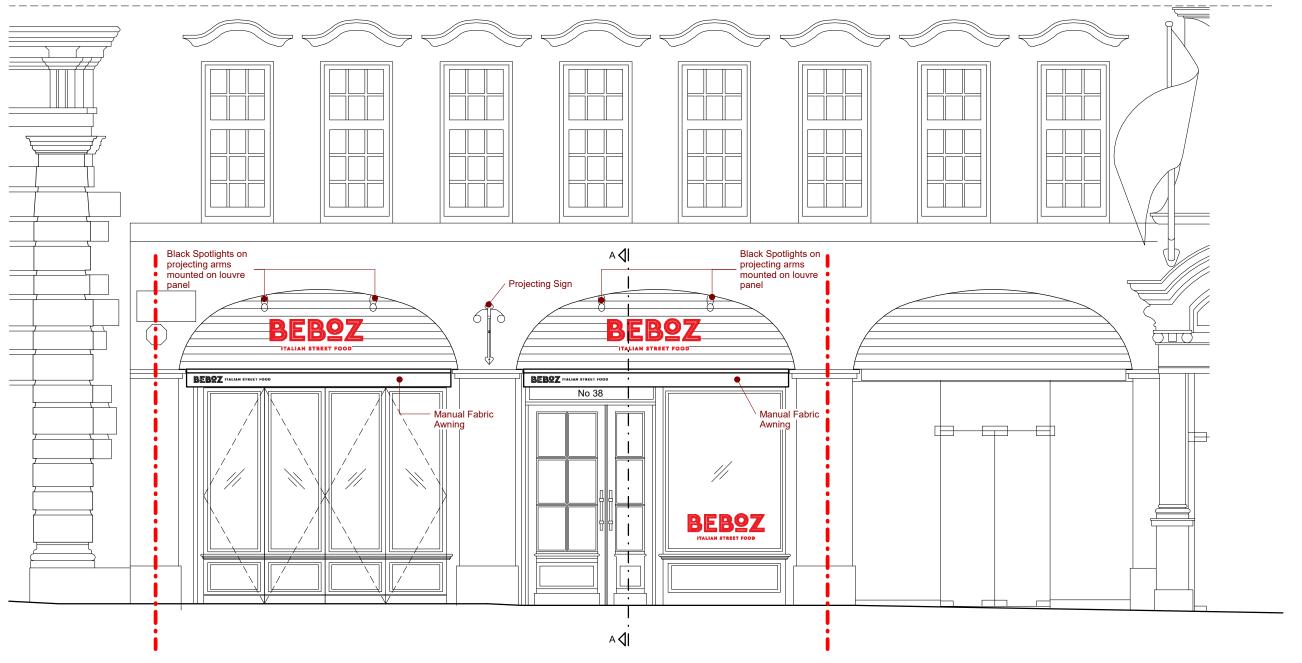

Drawing No. A100

1100

Front Elevation 1:50 @ A3

Planning

CONTRACTORS MUST VERIFY ALL DIMENSIONS ON SITE BEFORE STARTING WORK. THIS DRAWING IS COPYRIGHT.

Project

38-40 Kingsway WC2B 6EY

Client
Beboz Kingsway Ltd

Drawing Title

Front Elevation

Project Number
230314 March 23

Drawn by Checked by
Author Checker

Scale 1:50 @ A3 Revision
1:25 @ A1

A101

27/04/2023 11:27:50

Project Status