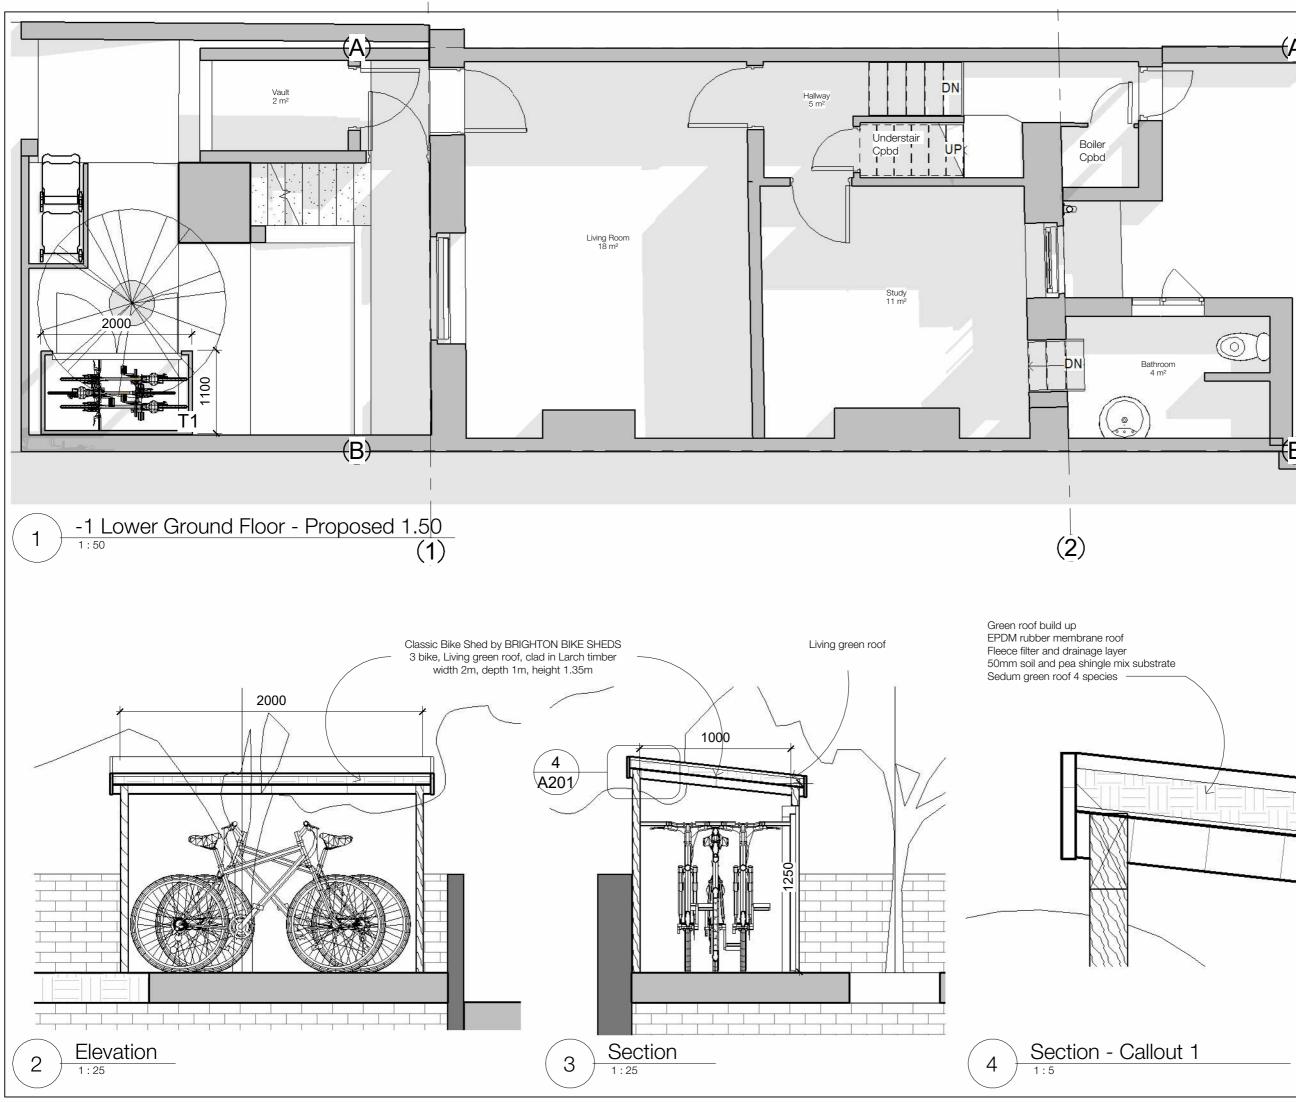

Living green roof

Sedum plant Species

1. Sedum album, Flowering Period: June-Aug Approx. Height: 10cm

2. Sedum sexangulare, Flowering Period: July-Aug

Approx. Height: 8cm

3. Sedum floriferum, Flowering Period:

July-Aug

Approx. Height: 10cm

4. Sedum hybidum, 'Czar's Gold' Flowering Period: May-Aug, Approx. Height: 15cm

Maintainance schedule

Spring Remove weeds by hand pulling only Apply slow release granular fertiliser at a rate of 50gsm Generally inspect vegetation area and monitor poor growth areas Insert cuttings from good growth areas into bad growth areas

Summer

During periods of no rain for 3 weeks irrigate B) green roof every other day.

## Autumn

Remove weeds by hand pulling only Clear debris from drainage outlets Generally inspect vegetation area and monitor poor growth areas Cut back dead stalks or dying vegetation Insert cuttings from good growth areas into bad growth areas

FDB-118T- A201

1

3D FRONT PROPOSED perspective 2

Classic Bike Shed by BRIGHTON BIKE SHEDS 3 bikes, Living green roof, clad in Larch timber width 2m depth 1m height 1.35m

| No.                                    | Descripti<br>Revision 2              | ion Date 26.4.23 |  |  |  |
|----------------------------------------|--------------------------------------|------------------|--|--|--|
| <u></u>                                |                                      | 20.4.20          |  |  |  |
|                                        |                                      |                  |  |  |  |
|                                        |                                      |                  |  |  |  |
| 0 5                                    | 00 1M                                | 2M               |  |  |  |
| FΕ                                     | ELIX                                 | KDB              |  |  |  |
| London                                 | 12 Chichester Road<br>London NW6 5QN |                  |  |  |  |
| t. 07966264656                         |                                      |                  |  |  |  |
| felix@felixdb.co.uk                    |                                      |                  |  |  |  |
| TITLE<br>PROPOSED BIKE SHED ELEVATION  |                                      |                  |  |  |  |
| PROJECT<br>118 Torriano Avenue NW5 2RY |                                      |                  |  |  |  |
| CLIENT                                 | CLIENT Hamed & Fleur                 |                  |  |  |  |
| F.P 26/04/2023 17:44:34                |                                      |                  |  |  |  |
| PROJECT NUMBER 118T-                   |                                      |                  |  |  |  |
| SCALE (                                | @ A3)                                | 1 : 50           |  |  |  |
|                                        |                                      | BEV              |  |  |  |