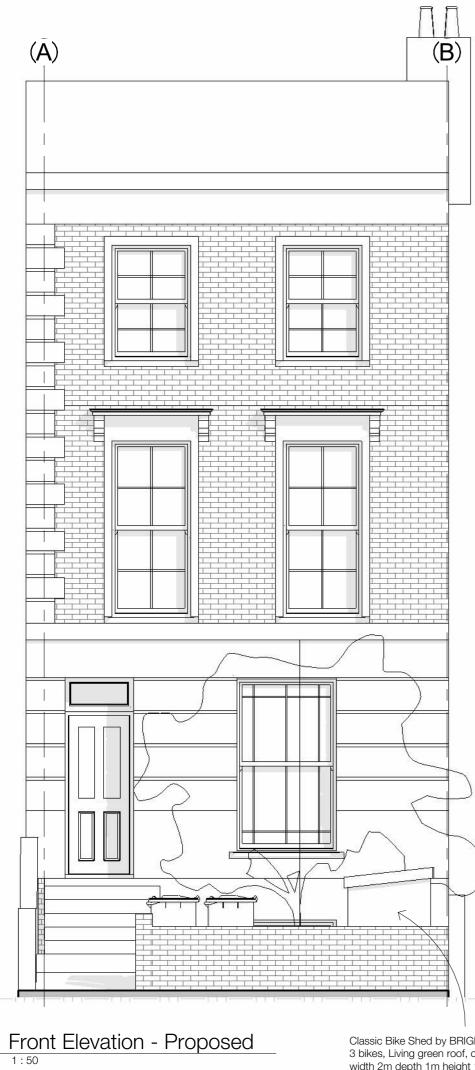

12 Chichester Road London NW6 5QN

t. 07966264656

felix@felixdb.co.uk

TITLE

PROPOSED BIKE SHED

PROJECT

118 Torriano Avenue NW5 2RY

CLIENT Hamed & Fleur

F.P 26/04/2023 17:44:32

SCALE (@ A3)

As indicated

118T-

REV

2

DRAWING NUMBER

PROJECT NUMBER

FDB-118T- A201

1

3D FRONT PROPOSED perspective 2

Classic Bike Shed by BRIGHTON BIKE SHEDS 3 bikes, Living green roof, clad in Larch timber width 2m depth 1m height 1.35m

| No.                                    | Descripti<br>Revision 2              | ion Date 26.4.23 |  |  |  |
|----------------------------------------|--------------------------------------|------------------|--|--|--|
| <u></u>                                |                                      | 20.4.20          |  |  |  |
|                                        |                                      |                  |  |  |  |
|                                        |                                      |                  |  |  |  |
| 0 5                                    | 00 1M                                | 2M               |  |  |  |
| FΕ                                     | ELIX                                 | KDB              |  |  |  |
| London                                 | 12 Chichester Road<br>London NW6 5QN |                  |  |  |  |
| t. 07966264656                         |                                      |                  |  |  |  |
| felix@felixdb.co.uk                    |                                      |                  |  |  |  |
| TITLE<br>PROPOSED BIKE SHED ELEVATION  |                                      |                  |  |  |  |
| PROJECT<br>118 Torriano Avenue NW5 2RY |                                      |                  |  |  |  |
| CLIENT                                 | CLIENT Hamed & Fleur                 |                  |  |  |  |
| F.P 26/04/2023 17:44:34                |                                      |                  |  |  |  |
| PROJECT NUMBER 118T-                   |                                      |                  |  |  |  |
| SCALE (                                | @ A3)                                | 1 : 50           |  |  |  |
|                                        |                                      | BEV              |  |  |  |

DRAWING NUMBER

FDB-118T- A303

REV

2