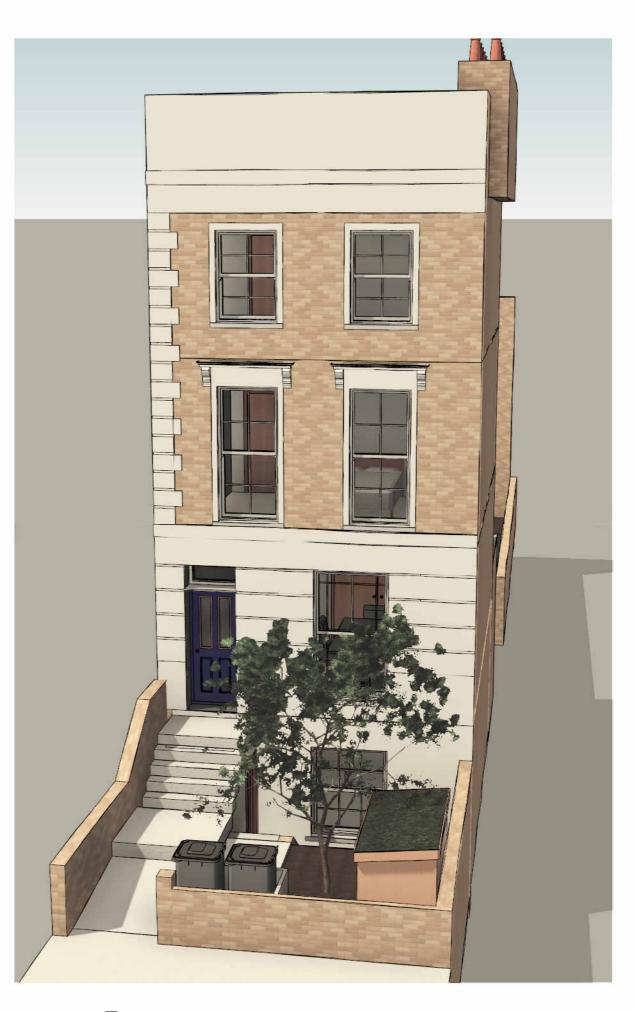

FDB-118T- A201

1

3D FRONT PROPOSED perspective 2

Classic Bike Shed by BRIGHTON BIKE SHEDS 3 bikes, Living green roof, clad in Larch timber width 2m depth 1m height 1.35m

| No.                                    | Descripti<br>Revision 2              | ion Date 26.4.23 |  |  |  |
|----------------------------------------|--------------------------------------|------------------|--|--|--|
| <u></u>                                |                                      | 20.4.20          |  |  |  |
|                                        |                                      |                  |  |  |  |
|                                        |                                      |                  |  |  |  |
| 0 5                                    | 00 1M                                | 2M               |  |  |  |
| FΕ                                     | ELIX                                 | KDB              |  |  |  |
| London                                 | 12 Chichester Road<br>London NW6 5QN |                  |  |  |  |
| t. 07966264656                         |                                      |                  |  |  |  |
| felix@felixdb.co.uk                    |                                      |                  |  |  |  |
| TITLE<br>PROPOSED BIKE SHED ELEVATION  |                                      |                  |  |  |  |
| PROJECT<br>118 Torriano Avenue NW5 2RY |                                      |                  |  |  |  |
| CLIENT                                 | CLIENT Hamed & Fleur                 |                  |  |  |  |
| F.P 26/04/2023 17:44:34                |                                      |                  |  |  |  |
| PROJECT NUMBER 118T-                   |                                      |                  |  |  |  |
| SCALE (                                | @ A3)                                | 1 : 50           |  |  |  |
|                                        |                                      | BEV              |  |  |  |