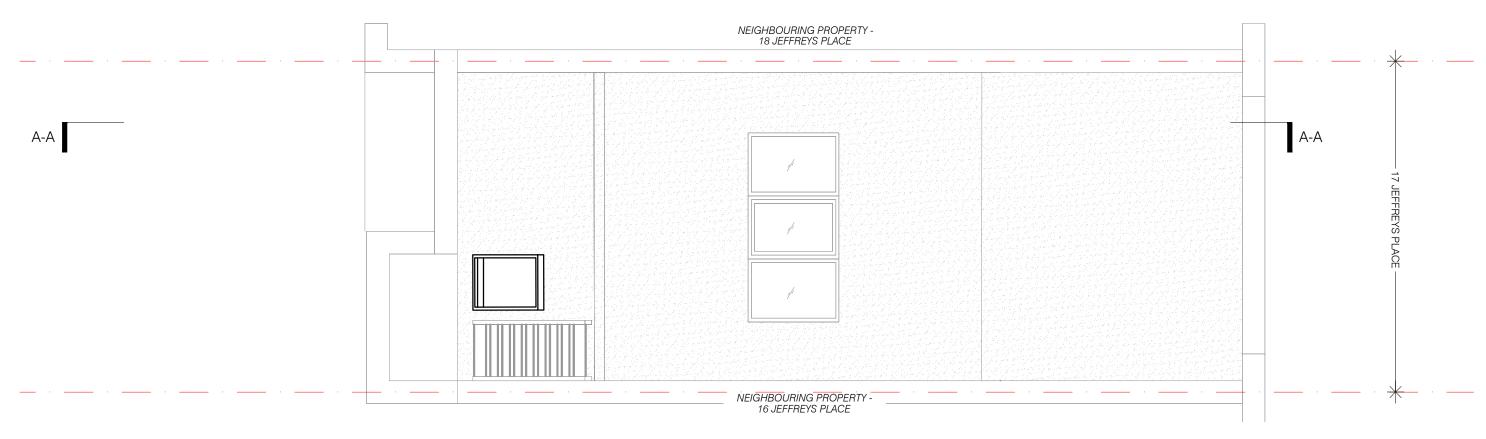

01 EXISTING ROOF PLAN scale 1:50

project 17 JEFFREYS PLACE, LONDON NW1

All dimensions shown are indicative and must be double checked on site by the contractor. Any inconsistencies found must be reported to Brian O'Reilly Architects.

DO NOT SCALE FROM THE DRAWINGS.

|                                            | status / number    | scale     |
|--------------------------------------------|--------------------|-----------|
| V1 9PP                                     | EXISTING/558-103-E | 1:50 @ A3 |
| 5                                          | drawing            | date      |
| 4 (0)20 7267 1184<br>oreillyarchitects.com | EXISTING ROOF PLAN | 11.4.2023 |