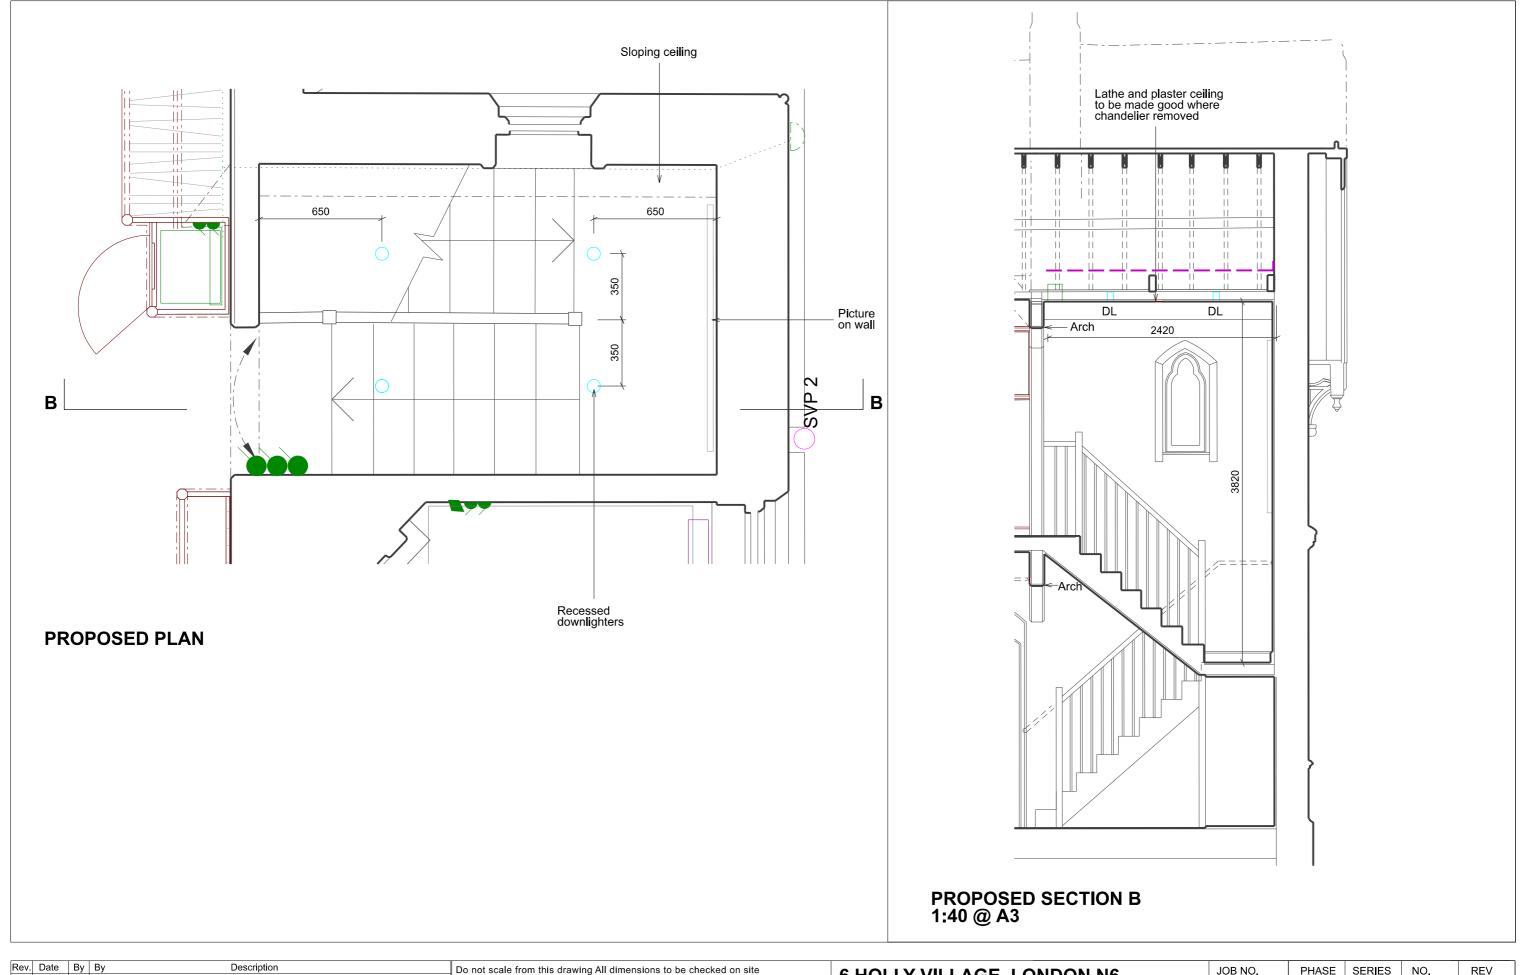

6 HOLLY VILLAGE, LONDON N6 DRAWING: PROPOSED STAIR LIGHTING

| SCALE | : | 1:20 at A3 |
|-------|---|------------|
| DATE  | : | 03.03.23   |

| JOB NO. | PHASE | SERIES    | NO. | REV |
|---------|-------|-----------|-----|-----|
| 371     | LB    | <b>62</b> | 10  |     |