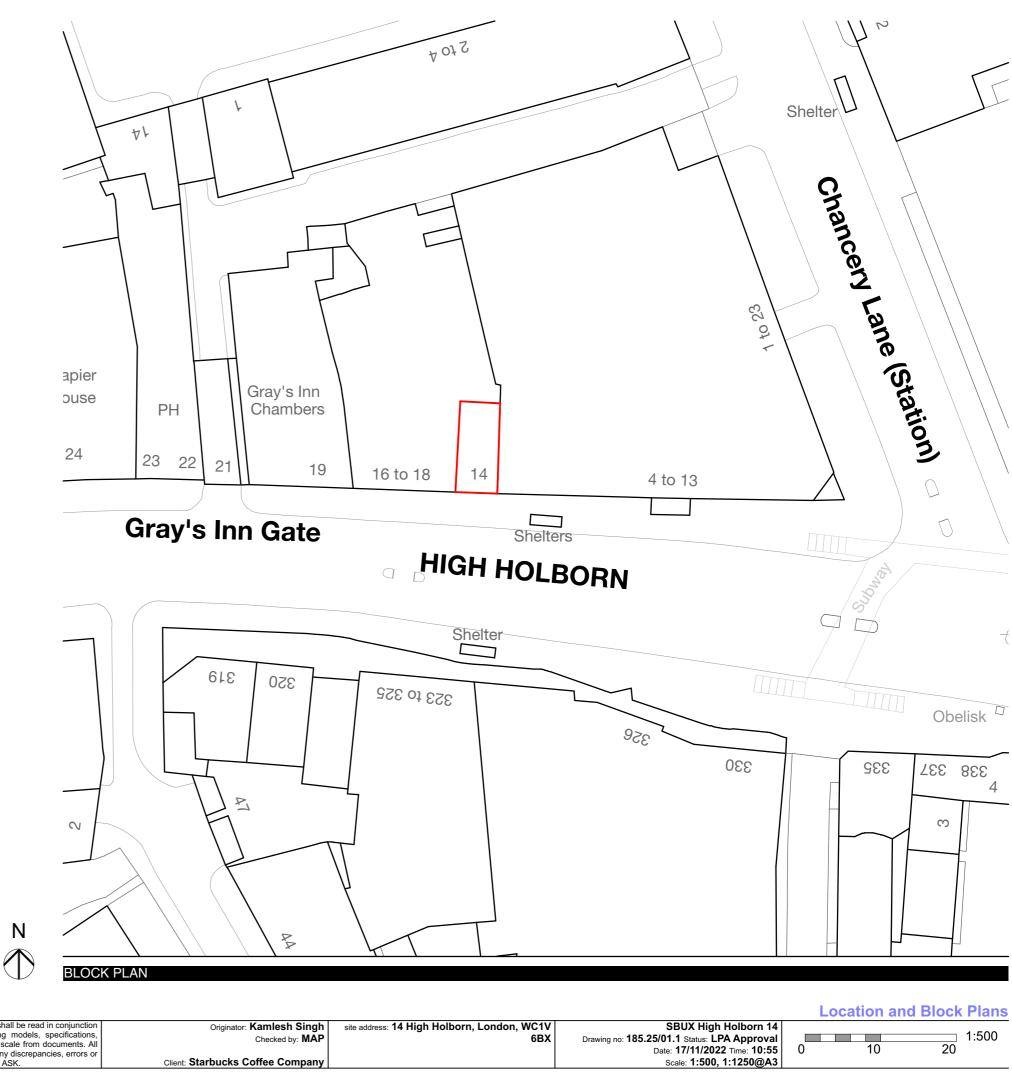

|   |    |    |    |    |    | 1:1250 |
|---|----|----|----|----|----|--------|
| 0 | 10 | 20 | 30 | 40 | 50 |        |

## architecture design limited

| The Fitted Rigging House | +44 (0)1634 791166                           | This document and its design content is copyright ©. It shall be read in conjunction                                                                               |                                  | site address: 14 High Holborn, London, WC1V | SB                      |
|--------------------------|----------------------------------------------|--------------------------------------------------------------------------------------------------------------------------------------------------------------------|----------------------------------|---------------------------------------------|-------------------------|
| Anchor Wharf,            | www.adesign.ltd                              | with all other associated project information including models, specifications,                                                                                    |                                  | 6BX                                         | Drawing no: 185.25/01.1 |
| The Historic Dockyard,   | /adesignlimited                              | schedules and related consultants documents. Do not scale from documents. All<br>dimensions to be checked on site. Immediately report any discrepancies, errors or |                                  |                                             | Date: <b>1</b>          |
|                          | registered in England and Wales, No.08419252 | omissions to be checked on site. Infinediately report any discrepancies, errors of omissions on this document to the Originator. If in doubt ASK.                  | Client: Starbucks Coffee Company |                                             | Scal                    |
|                          |                                              |                                                                                                                                                                    |                                  |                                             |                         |