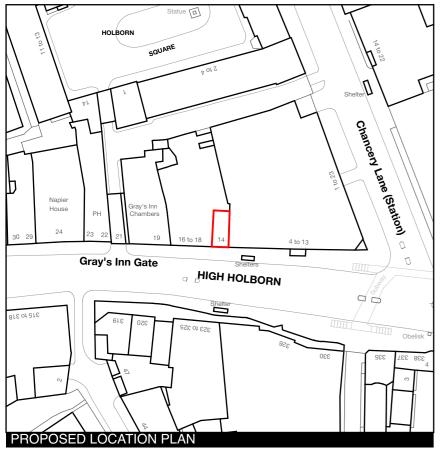

|   |    |    |    |    |    | 1:1250 |
|---|----|----|----|----|----|--------|
| 0 | 10 | 20 | 30 | 40 | 50 |        |



## architecture design limited

| The Fitted Rigging House | +44 (0)1634 791166                           | This document and its design content is copyright ©. It shall be read in conjunction                                                                               |                                  | site address: 14 High Holborn, London, WC1V | SB                      |
|--------------------------|----------------------------------------------|--------------------------------------------------------------------------------------------------------------------------------------------------------------------|----------------------------------|--------------------