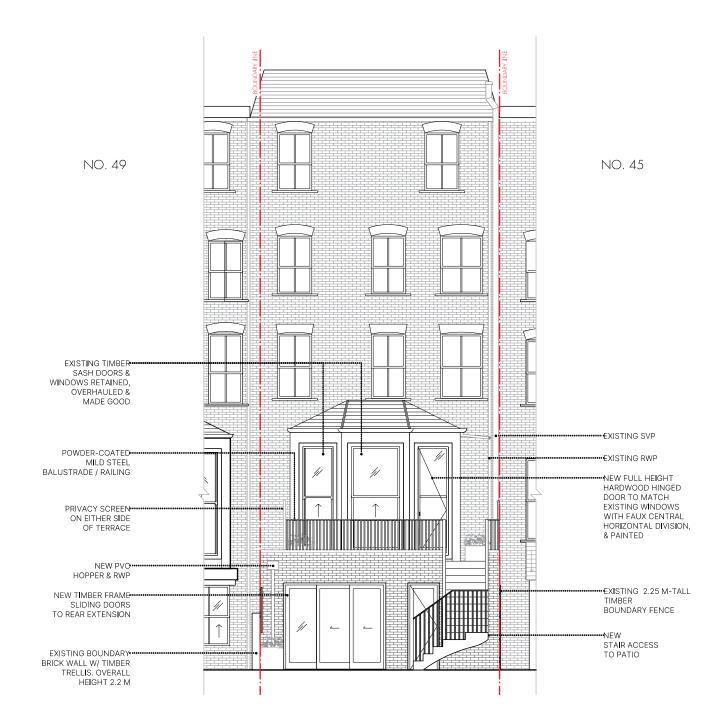

PLANNING

SCALE / PAPER SIZE

STAGE

DATE

DRAWING PROPOSED **REAR ELEVATION** 

0

NO PP.200

REV

А

APRIL 2023

1:100 / A3

PROJECT 47A PRIMROSE GARDENS LONDON NW3 4UL

NO 1852

REV DATE DESCRIPTION 3 6M 2

24.04.2023 ALTERATIONS REQUESTED BY А PLANNING - INCLUDING TERRACE OFFSET FROM NO.49 SIDE, GROUND & FIRST FLOOR TIMBER WINDOWS, CENTRAL HORIZONTAL DIVIDER FOR FF DOOR