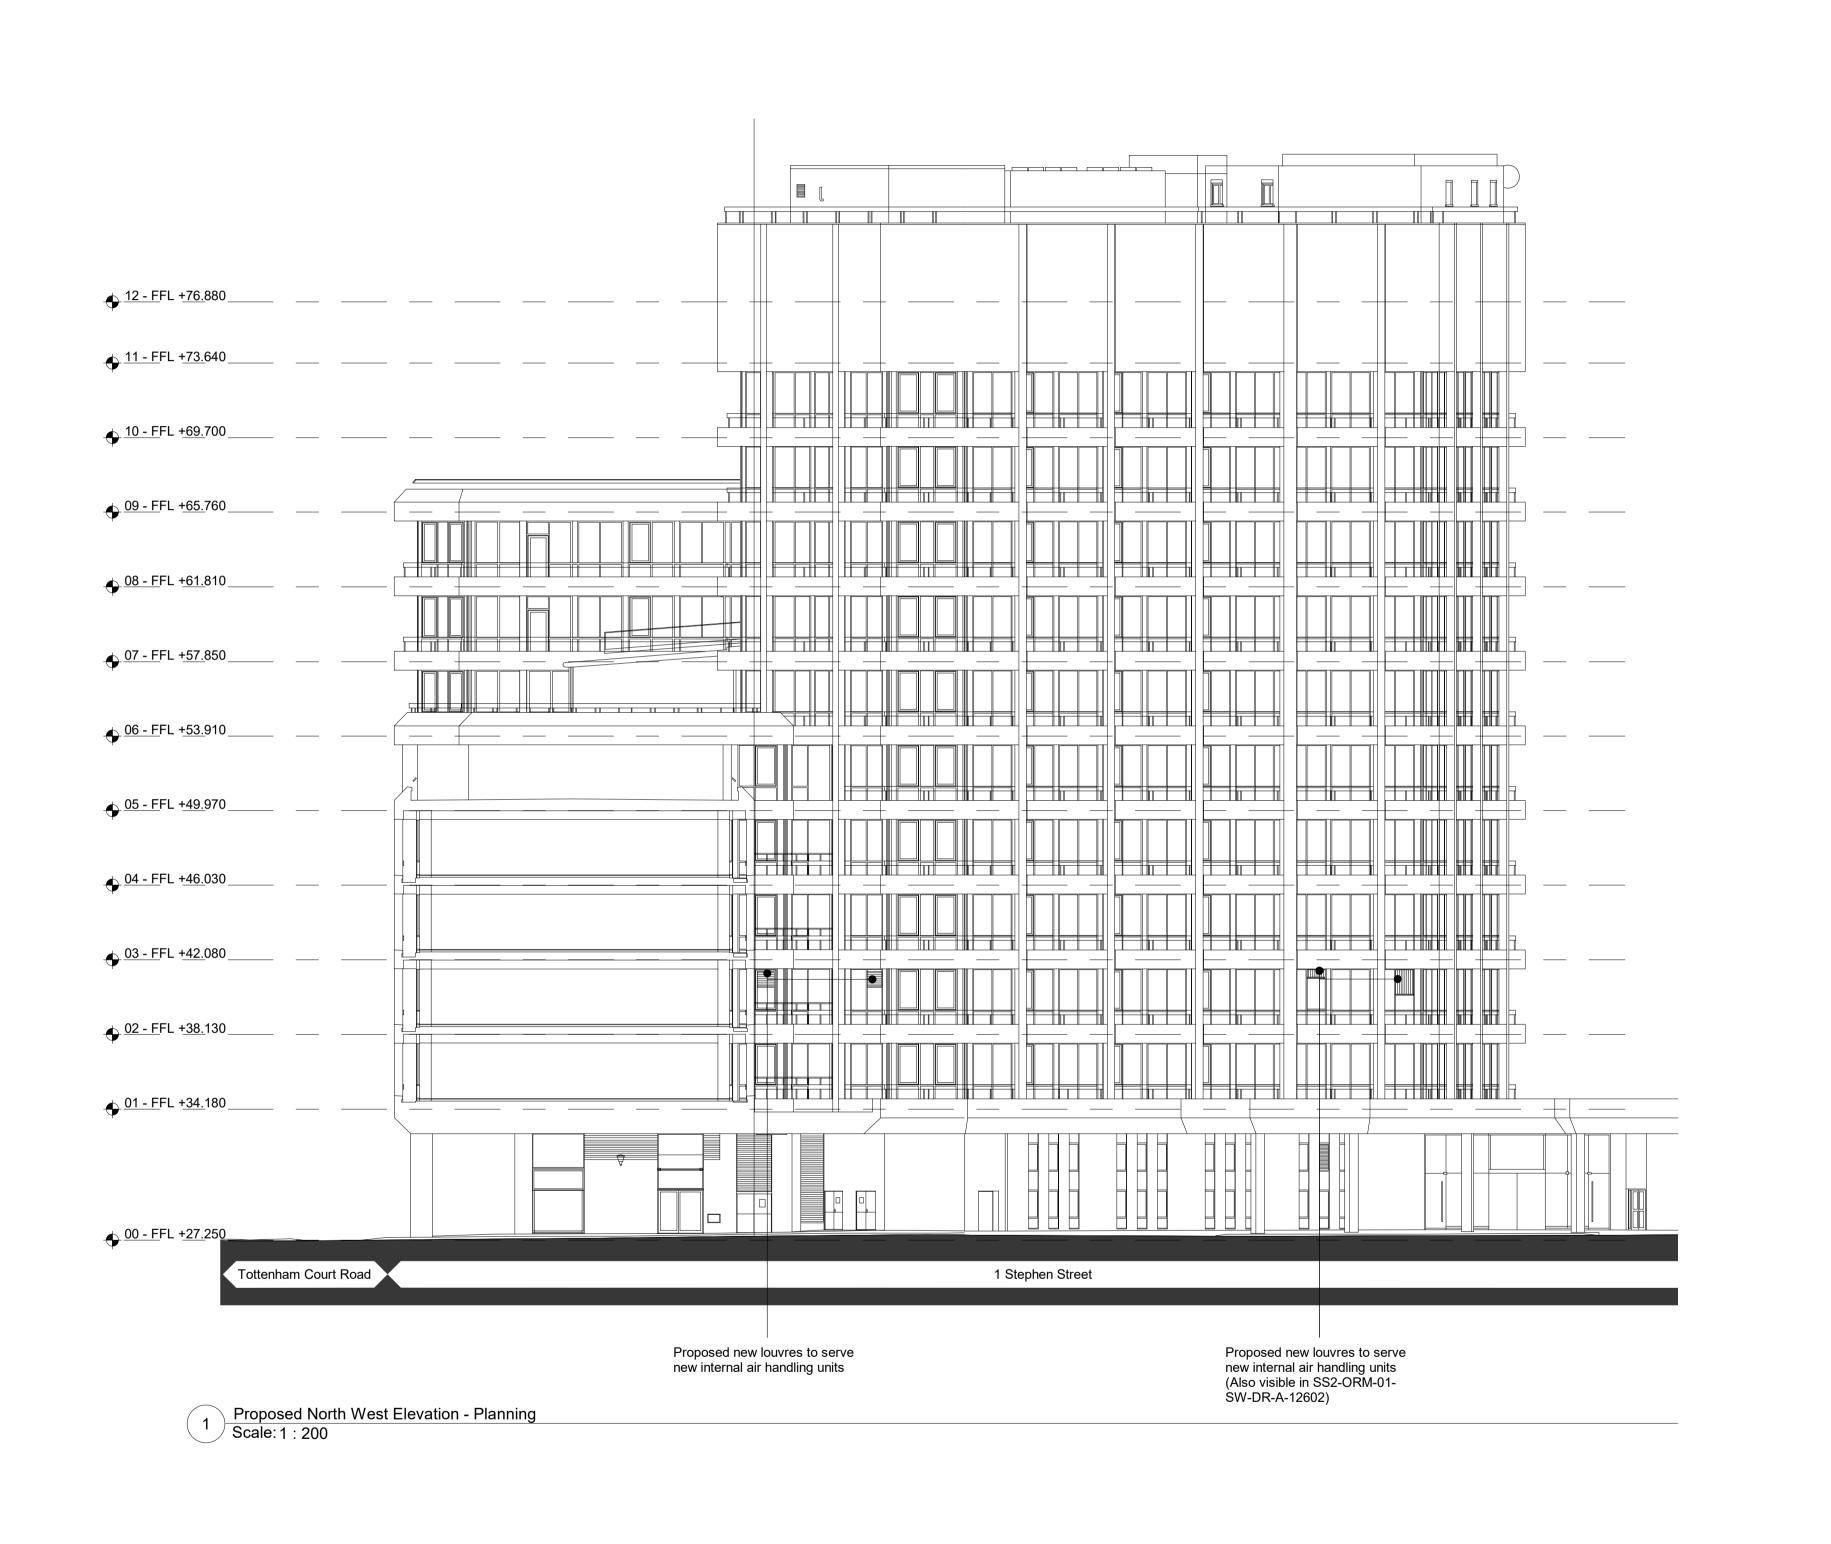

Do not scale. All dimensions to be confirmed on site. Information contained in this drawing is the sole copyright of Orms designers + architects ltd and is not to be reproduced without permission. CDM risks relevant to this drawing: C01 23.02.28 Issued for Planning C02 23.04.04 Issued for Planning P01 22.12.12 Issued for Costing
P02 22.12.16 Issued for Planning Review P03 23.02.13 Issued for Planning Review Rev. Date Description A3 - PLANNING 1 Oliver's Yard 55-71 City Road London EC1Y 1HQ 0207 833 8533 orms@orms.co.uk orms.co.uk Project:
Stephen Street Second Floor

0 4 m 10 m 20 m

Proposed Planning

Scale@A1
As indicated

Drawing Number

1 Stephen Street North West Elevation

Project Originator Zone Location Type Role Number SS2-ORM-01-NW DR-A-12601

Project No. 2188

C02