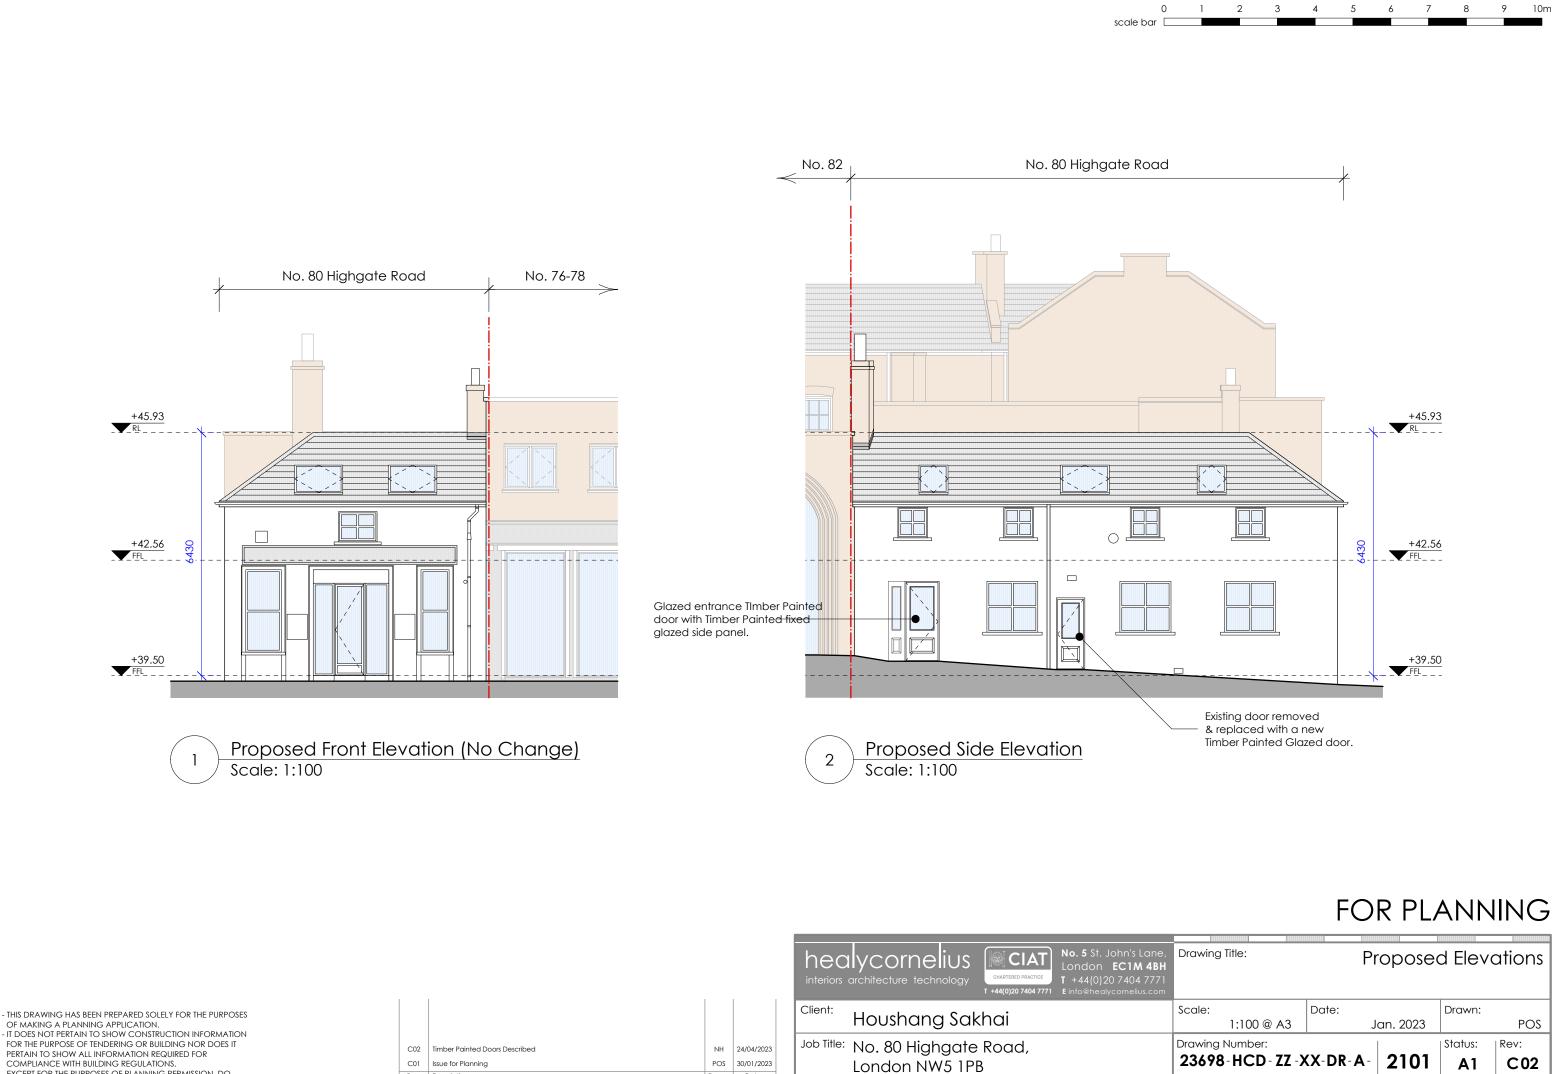

PERTAIN TO SHOW ALL INFORMATION REQUIRED FOR COMPLIANCE WITH BUILDING REGULATIONS. - EXCEPT FOR THE PURPOSES OF PLANNING PERMISSION, DO NOT SCALE FROM DRAWING.

| C02  | Timber Painted Doors Described |
|------|--------------------------------|
| C01  | Issue for Planning             |
| Rev: | Description:                   |