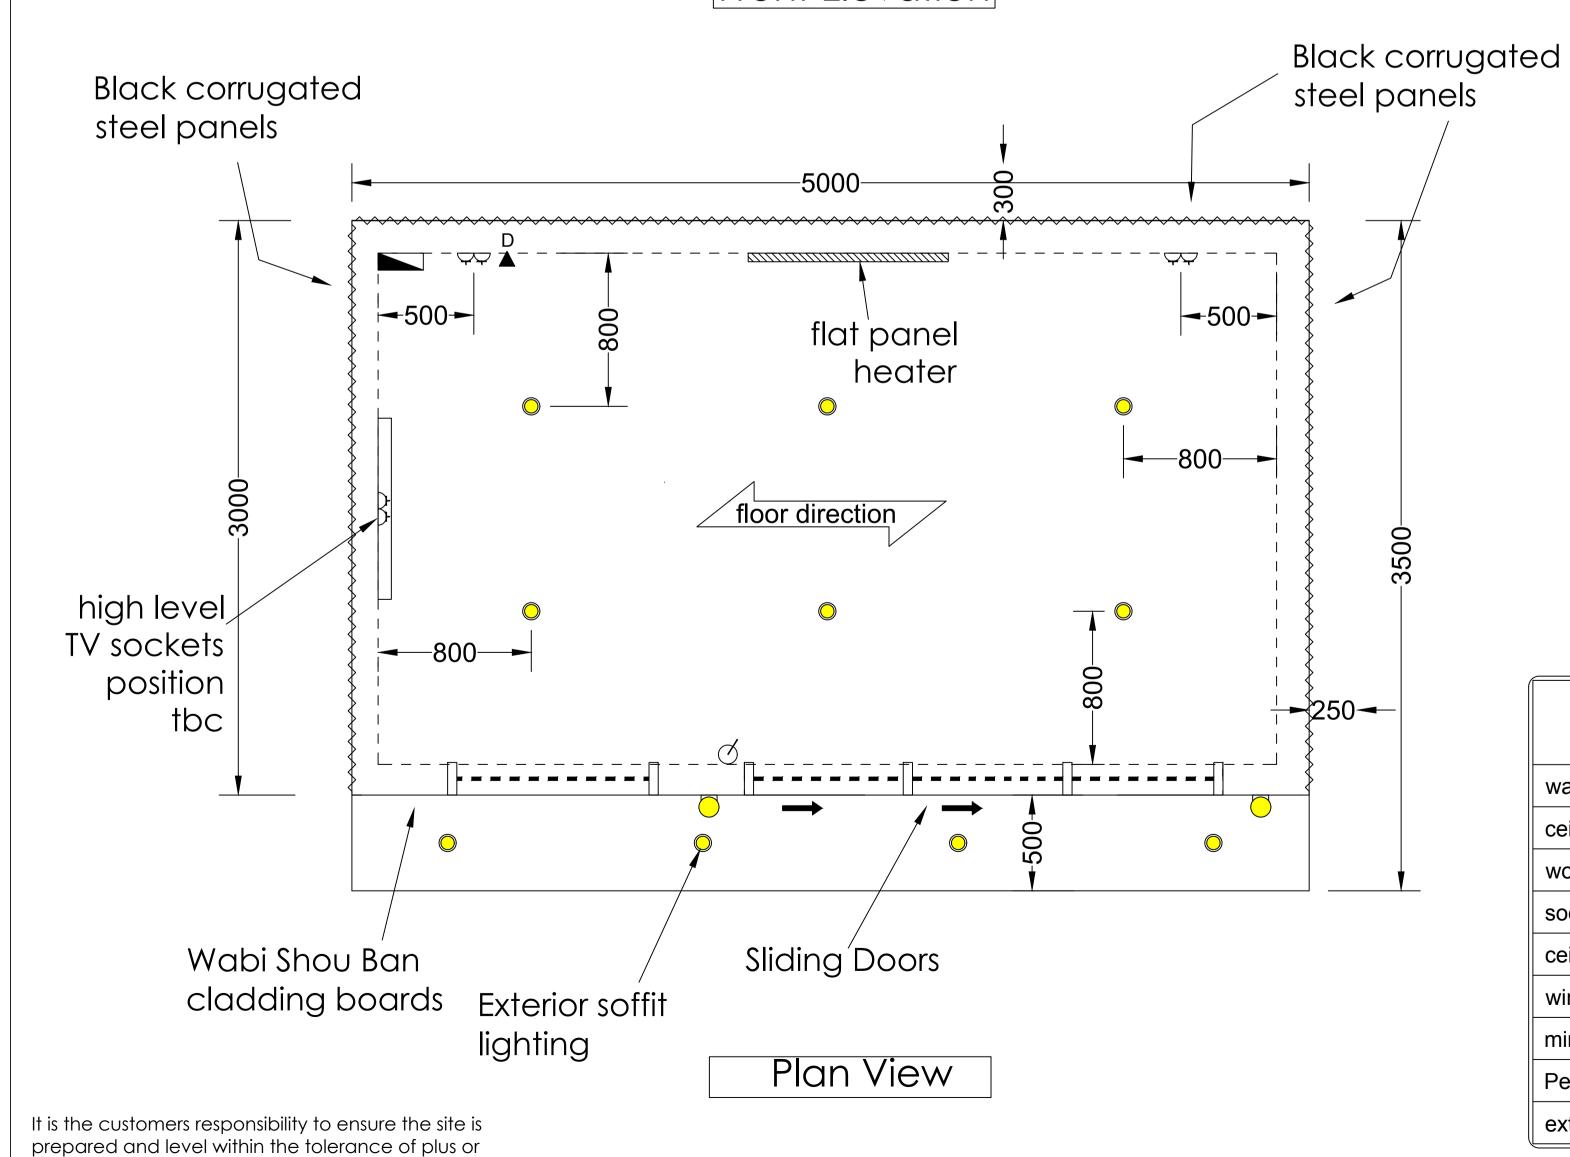

## Exterior soffit lighting Black corrugated steel panels

## Front Elevation

minus 50mm ahead of the installation, and free

from any obstructions, root or masonary

## End Elevation

| SPECIFICATION       |               |             |
|---------------------|---------------|-------------|
| wall colour         |               | matt white  |
| ceiling colour      |               | matt white  |
| woodwork            |               | satin white |
| sockets/switches    |               | white       |
| ceiling lights      |               | white       |
| windows             |               | Ral 9005    |
| min internal height |               | 2115mm      |
| Pergo flooring      |               | Tundra Oak  |
| external finish     | Wabi Shou Ban |             |