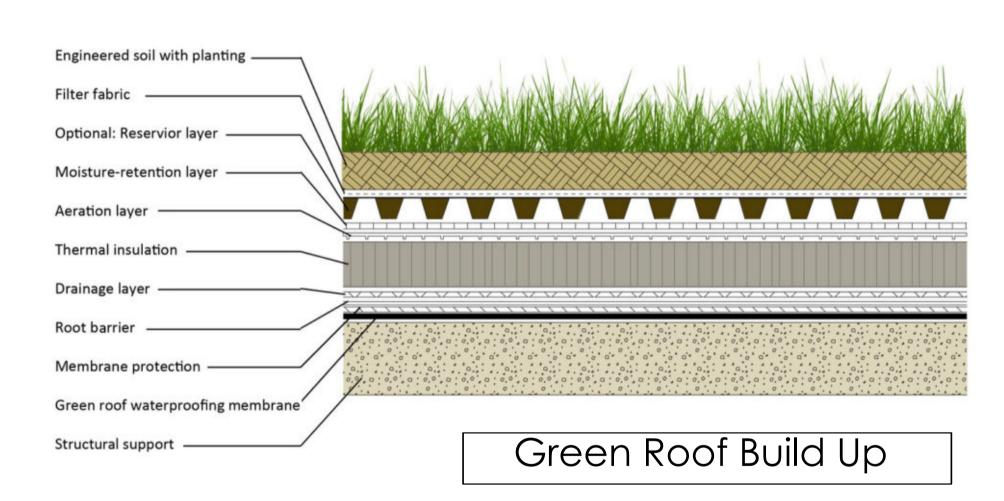

## Exterior soffit lighting Black corrugated steel panels

## Front Elevation



minus 50mm ahead of the installation, and free

from any obstructions, root or masonary

## End Elevation



| SPECIFICATION       |               |             |
|---------------------|---------------|-------------|
| wall colour         |               | matt white  |
| ceiling colour      |               | matt white  |
| woodwork            |               | satin white |
| sockets/switches    |               | white       |
| ceiling lights      |               | white       |
| windows             |               | Ral 9005    |
| min internal height |               | 2115mm      |
| Pergo flooring      |               | Tundra Oak  |
| external finish     | Wabi Shou Ban |             |

Twin 13amp socketData point

Light switch

Recessed LED lighting

Wall light

LED face-fix light

Consumer unit

## MaxDeeley 89 Cloucester Ave, NW1 8LB Sanctuary 7.5 x 3m Proposed Layout Scale N/A 20 -