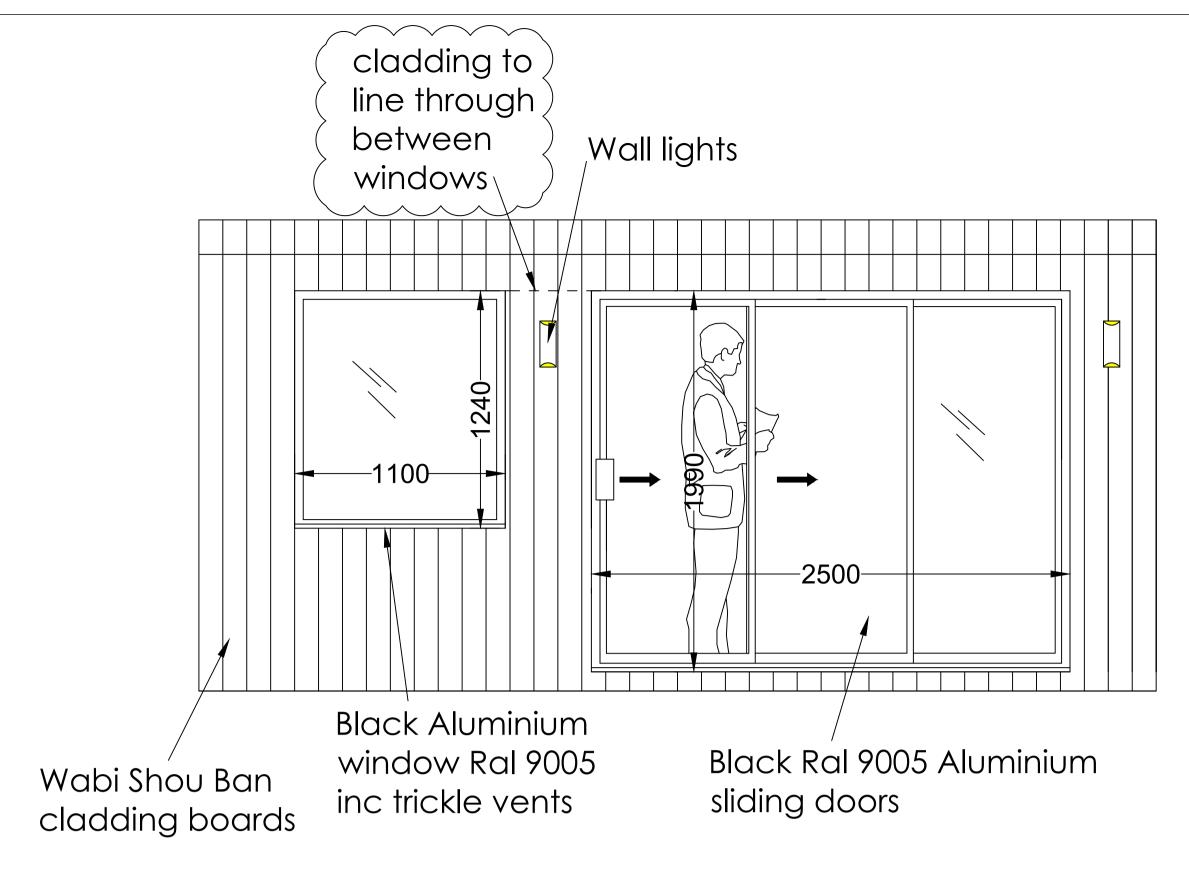

## Exterior soffit lighting Black corrugated steel panels

## Front Elevation

minus 50mm ahead of the installation, and free

from any obstructions, root or masonary