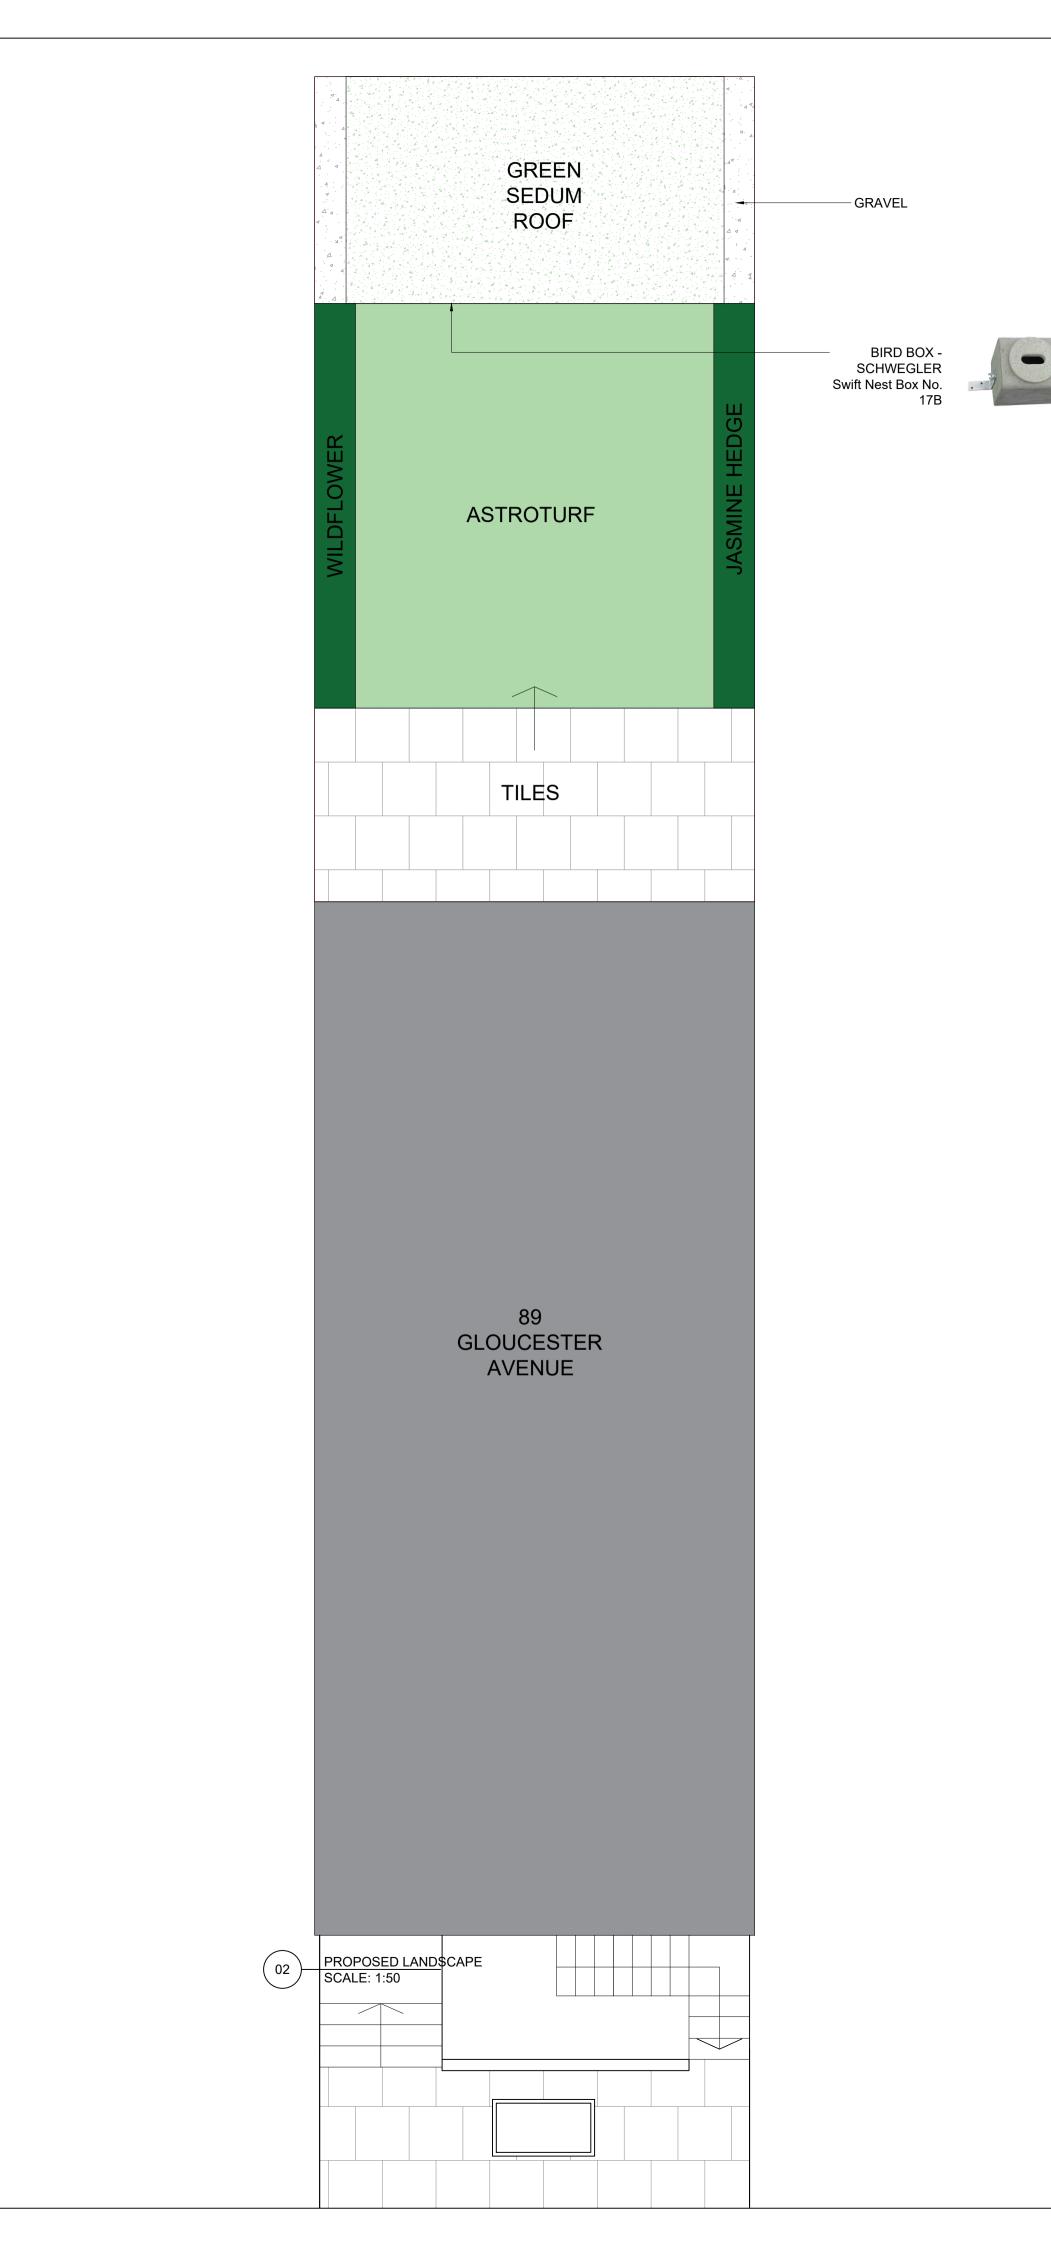

### EXISTING & PROPOSED LANDSCAPE GROUND FLOOR

| SCALE       | PAGE             | CHECKED BY  | DRAWN BY | DATE     |  |
|-------------|------------------|-------------|----------|----------|--|
| 1:50@A1     | 01 OF 01         | OF 01 - AVP |          | 19/04/23 |  |
| drawing num | <b>rev</b><br>00 |             |          |          |  |