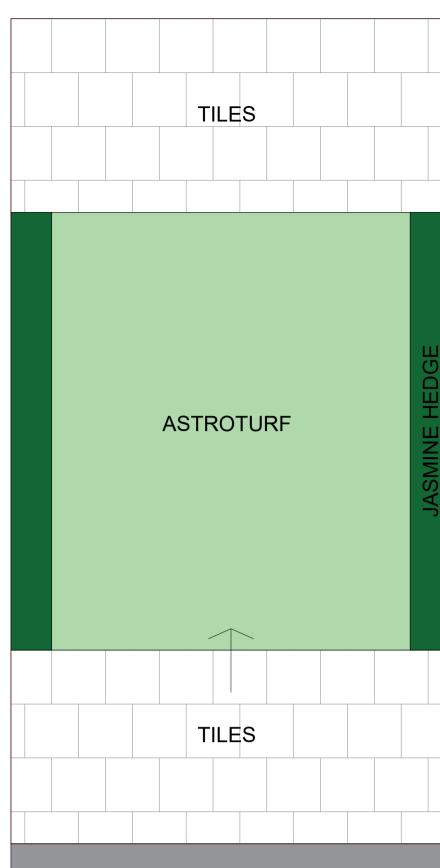

89 GLOUCESTER AVENUE

| 01 - | EXISTING<br>SCALE: 1 | LANDSCA | APE |  |  |
|------|----------------------|---------|-----|--|--|
|      |                      |         |     |  |  |
|      |                      |         |     |  |  |
|      |                      | L       |     |  |  |
|      |                      |         |     |  |  |
|      |                      |         |     |  |  |