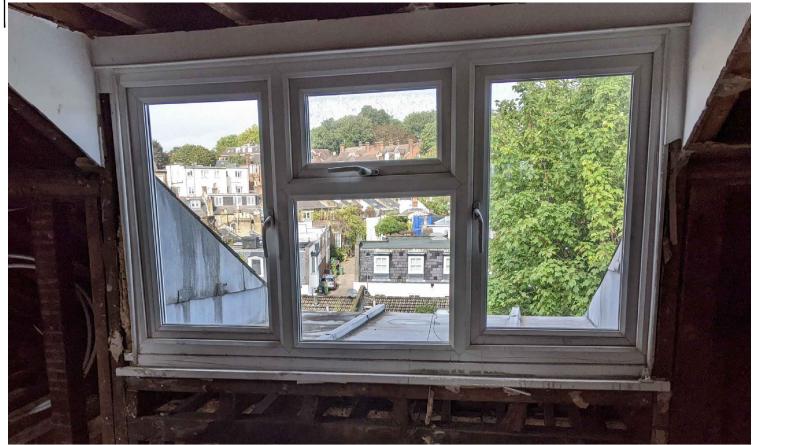

Existing dormer window looking towards rear garden.

Existing dormer window looking rear towards party wall

EXISTING Rear roof Section PL 20 / SCALE 1:50

PROPOSED Rear roof Section PL 20 / SCALE 1:50