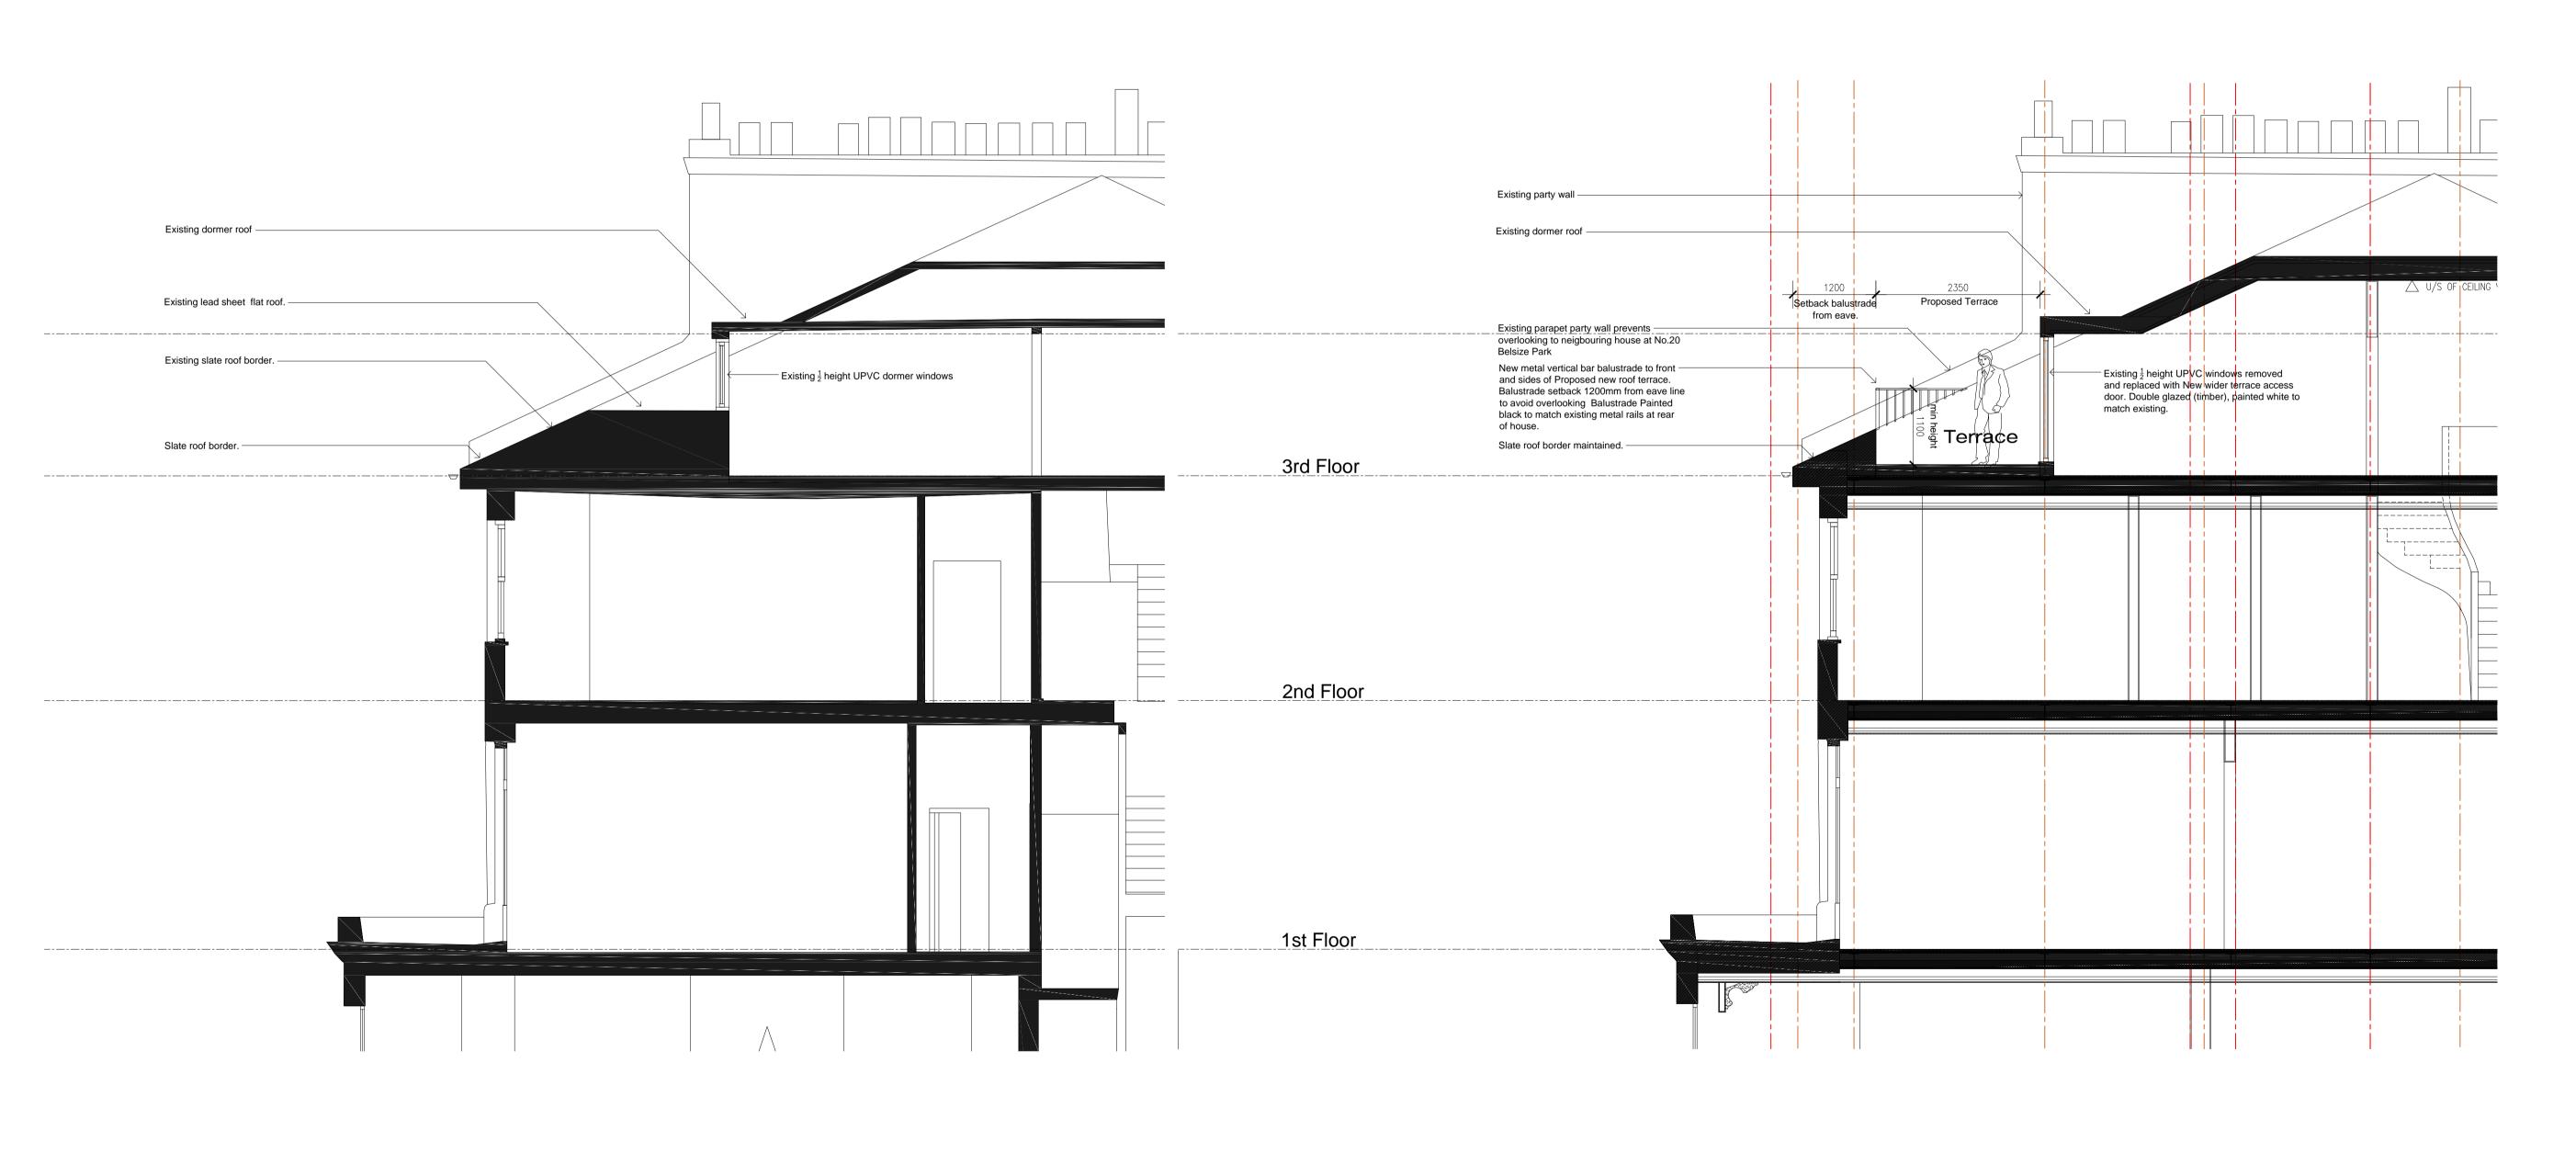

Existing dormer window looking towards rear garden.

Existing dormer window looking rear towards party wall

EXISTING Rear roof Section PL 20 / SCALE 1:50

PROPOSED Rear roof Section PL 20 / SCALE 1:50