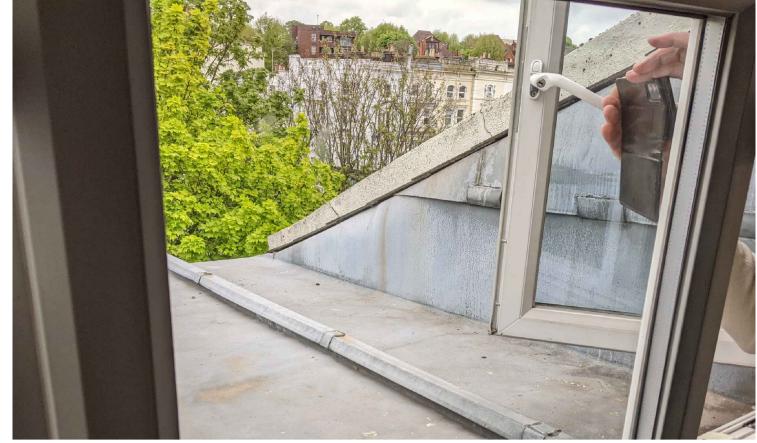

Existing dormer window looking towards rear garden.

Existing dormer window looking rear towards party wall

EXISTING Rear roof Section PL 20 / SCALE 1:50

PROPOSED Rear roof Section PL 20 / SCALE 1:50