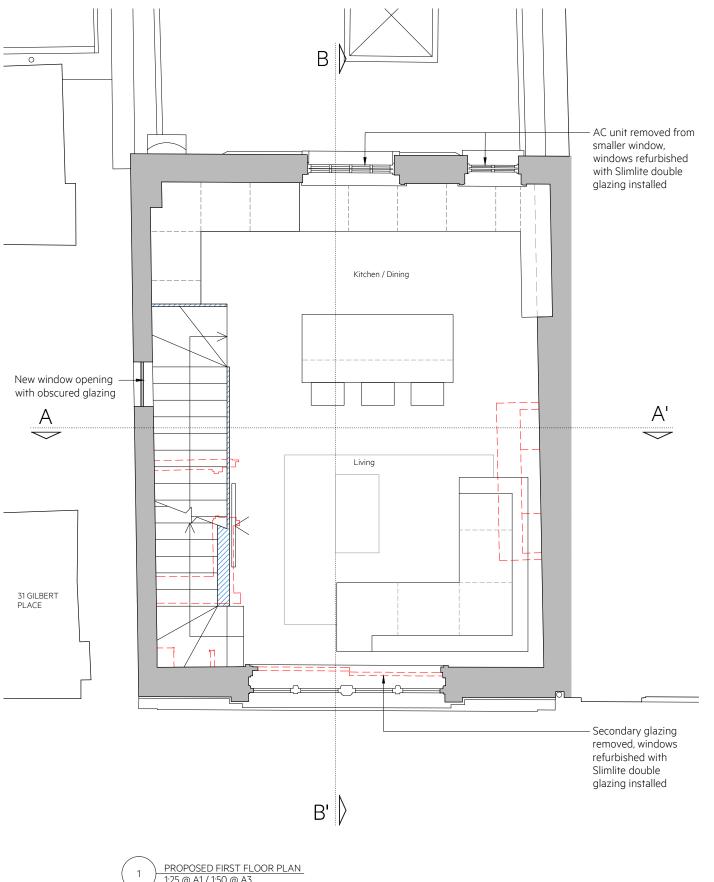

AUGUST 2022

AW

29GP\_GA.01.001

Rodić Davidson Architects is the trading name of bdAR ltd

PROPOSED FIRST FLOOR PLAN 1:25 @ A1 / 1:50 @ A3

SITE BOUNDARY LINE - TO BE CONFIRMED BY SURVEY COMPANY

Scale 1:25 @ A1, 1:50 @ A3

KEY: ---- - Demolition

glazing installed

Rodić Davidson Architects

1 Pied Bull Yard London WC1A 2AE 020 7043 3551 www.rodicdavidson.co.uk

Rodić Davidson Architects is the trading name of bdAR ltd

New window opening - with obscured glazing