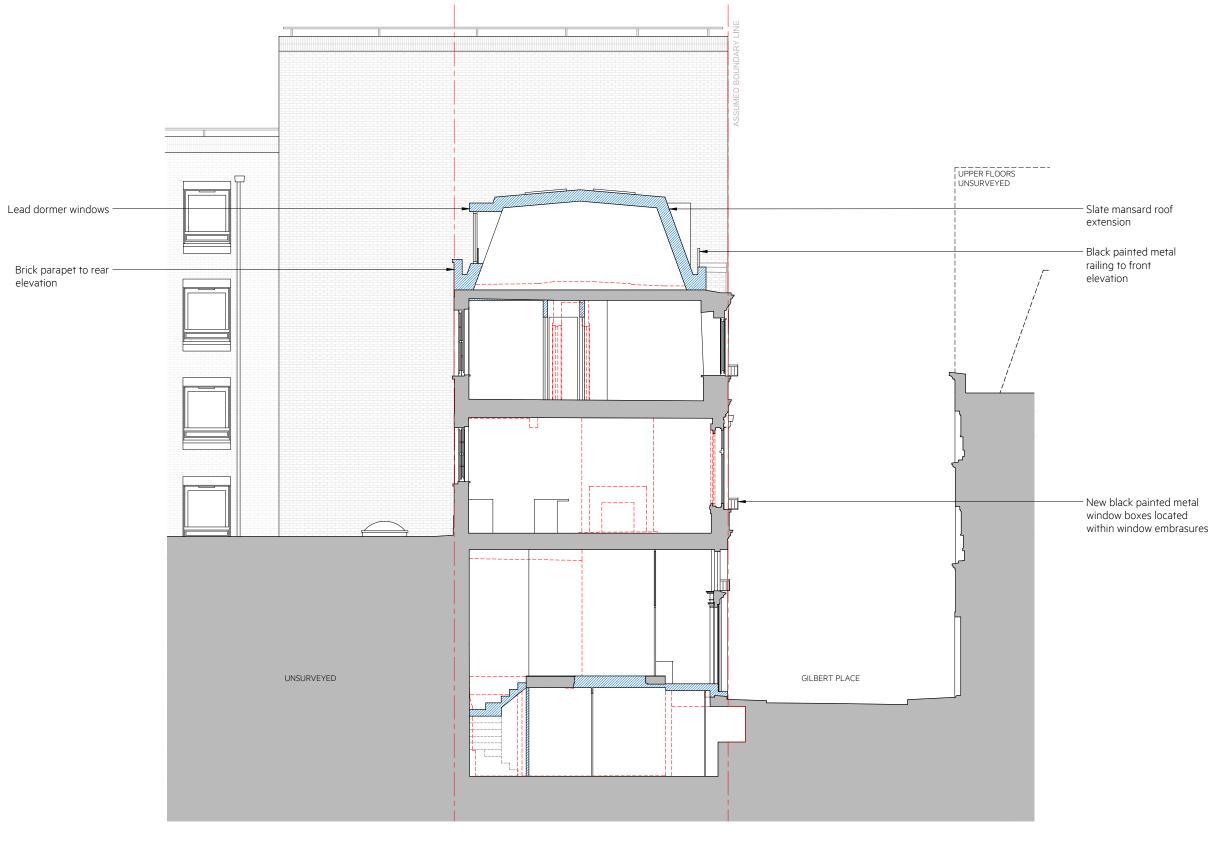

KEY:

### REVISIONS:

- / 2022\_1028 Issued for Pre-Application
  A 2023\_0412 Updates to roof extension
  B 2023\_0421 Issued for Planning Submission

| Client<br>Dr N  | Neil Bartels      | Project No. | Project 29 Gilbert Place, WC1A 2JD, London |          |
|-----------------|-------------------|-------------|--------------------------------------------|----------|
| Scale<br>1:50 ( | @ A1 / 1:100 @ A3 | Drawn by    | Drawing Title PROPOSED SECTIONS            |          |
| Date AUG        | GUST 2022         | Checked by  | Drawing No.<br>29GP_GA.02.003              | Rev<br>B |

# PLANNING

| Rodić Davidson Architects                                 |
|-----------------------------------------------------------|
| 1 Pied Bull Yard<br>London WC1A 2AE                       |
| 020 7043 3551<br>www.rodicdavidson.co.uk                  |
| Rodić Davidson Architects is the trading name of bdAR ltd |

# KEY: DRAWINGS ARE BASED ON SURVEY INFORMATION PROVIDED BY CAD SURVEYS LTD. SURVEY CONTACT DETAILS: stuart@cadsurveys.co.uk 01233 635089 SITE BOUNDARY LINE - TO BE CONFIRMED BY SURVEY COMPANY REPORT ANY DRAWING INCONSISTENCIES OR DISCREPANCIES TO THE ARCHITECT IMMEDIATELY. Scale 1:50 @ A1, 1:100 @ A3

#### REVISIONS:

- / 2022\_1028 Issued for Pre-Application
  A 2023\_0412 Updates to roof extension
  B 2023\_0421 Issued for Planning Submission

| Clent<br>Dr Neil Bartels        | Project No.<br>1055 | 29 Gilbert Place, WC1A 2JD, London |          | F      |
|---------------------------------|---------------------|------------------------------------|----------|--------|
| Scale<br>1:50 @ A1 / 1:100 @ A3 | Drawn by AF         | Drawing Tife PROPOSED SECTIONS     |          | L<br>C |
| Date AUGUST 2022                | Checked by          | Drawing No. R<br>29GP_GA.02.004 E  | Rev<br>B | R      |