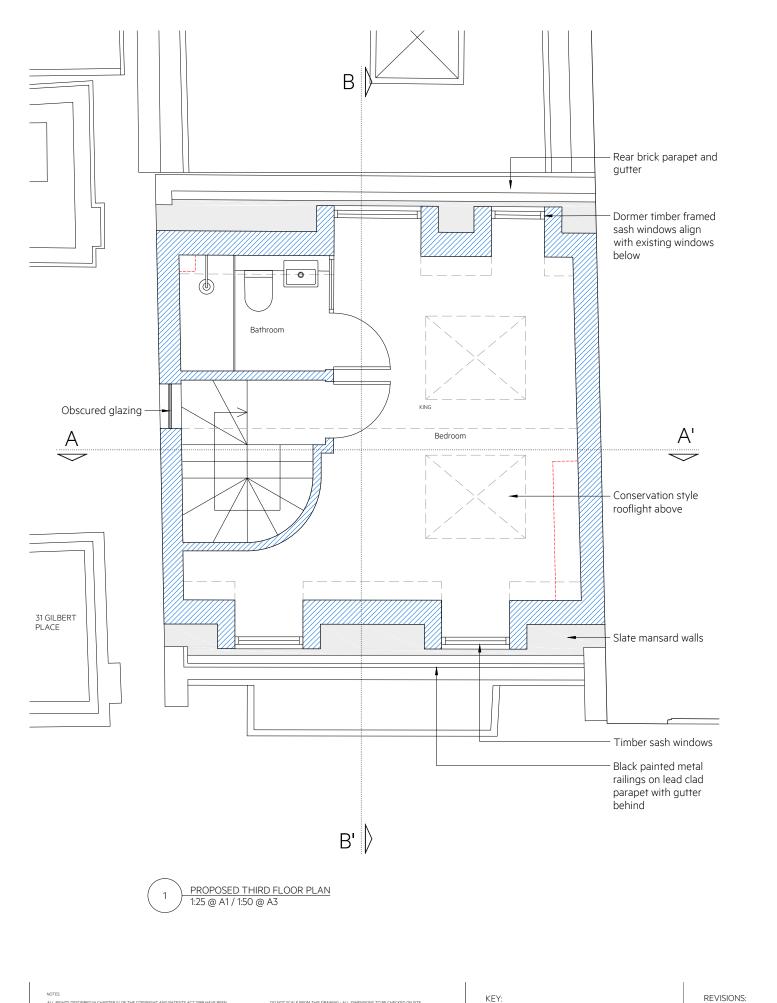

В'

PROPOSED SECOND FLOOR PLAN 1:25 @ A1 / 1:50 @ A3

Bedroom

Bedroom

**PLANNING** 

Window refurbished with Slimlite double

glazing installed

Windows refurbished with Slimlite double

glazing installed

Rodić Davidson Architects

1 Pied Bull Yard London WC1A 2AE 020 7043 3551 www.rodicdavidson.co.uk

Rodić Davidson Architects is the trading name of bdAR ltd

New window opening - with obscured glazing