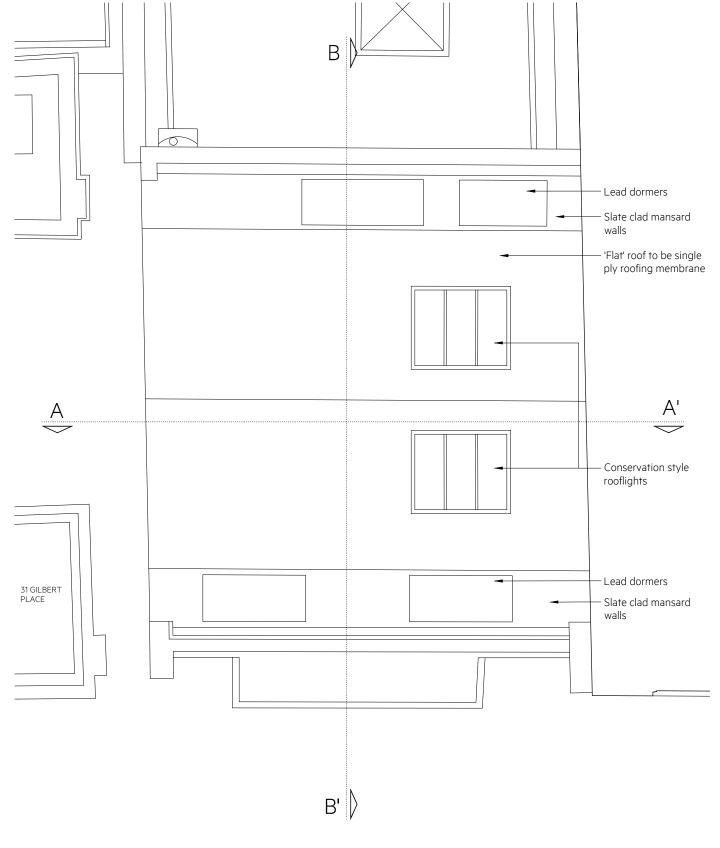

Α

31 GILBERT PLACE

PROPOSED ROOF PLAN 1:25 @ A1 / 1:50 @ A3

- / 2022\_1028 Issued for Pre-Application
  A 2023\_0412 Updates to roof extension
  B 2023\_0421 Issued for Planning Submission

| Client                | Project No. | Project                            |
|-----------------------|-------------|------------------------------------|
| Dr Neil Bartels       | 1055        | 29 Gilbert Place, WC1A 2JD, London |
| Scale                 | Drawn by    | Drawing Title                      |
| 1:25 @ A1 / 1:50 @ A3 | AF          | PROPOSED PLANS                     |
|                       |             |                                    |
| Date                  | Checked by  | Drawing No.                        |
| AUGUST 2022           | AW          | 29GP_GA.01.003                     |

KEY: ---- - Demolition

1 PROPOSED FRONT ELEVATION 1:50 @ A1 / 1:100 @ A3

KEY: