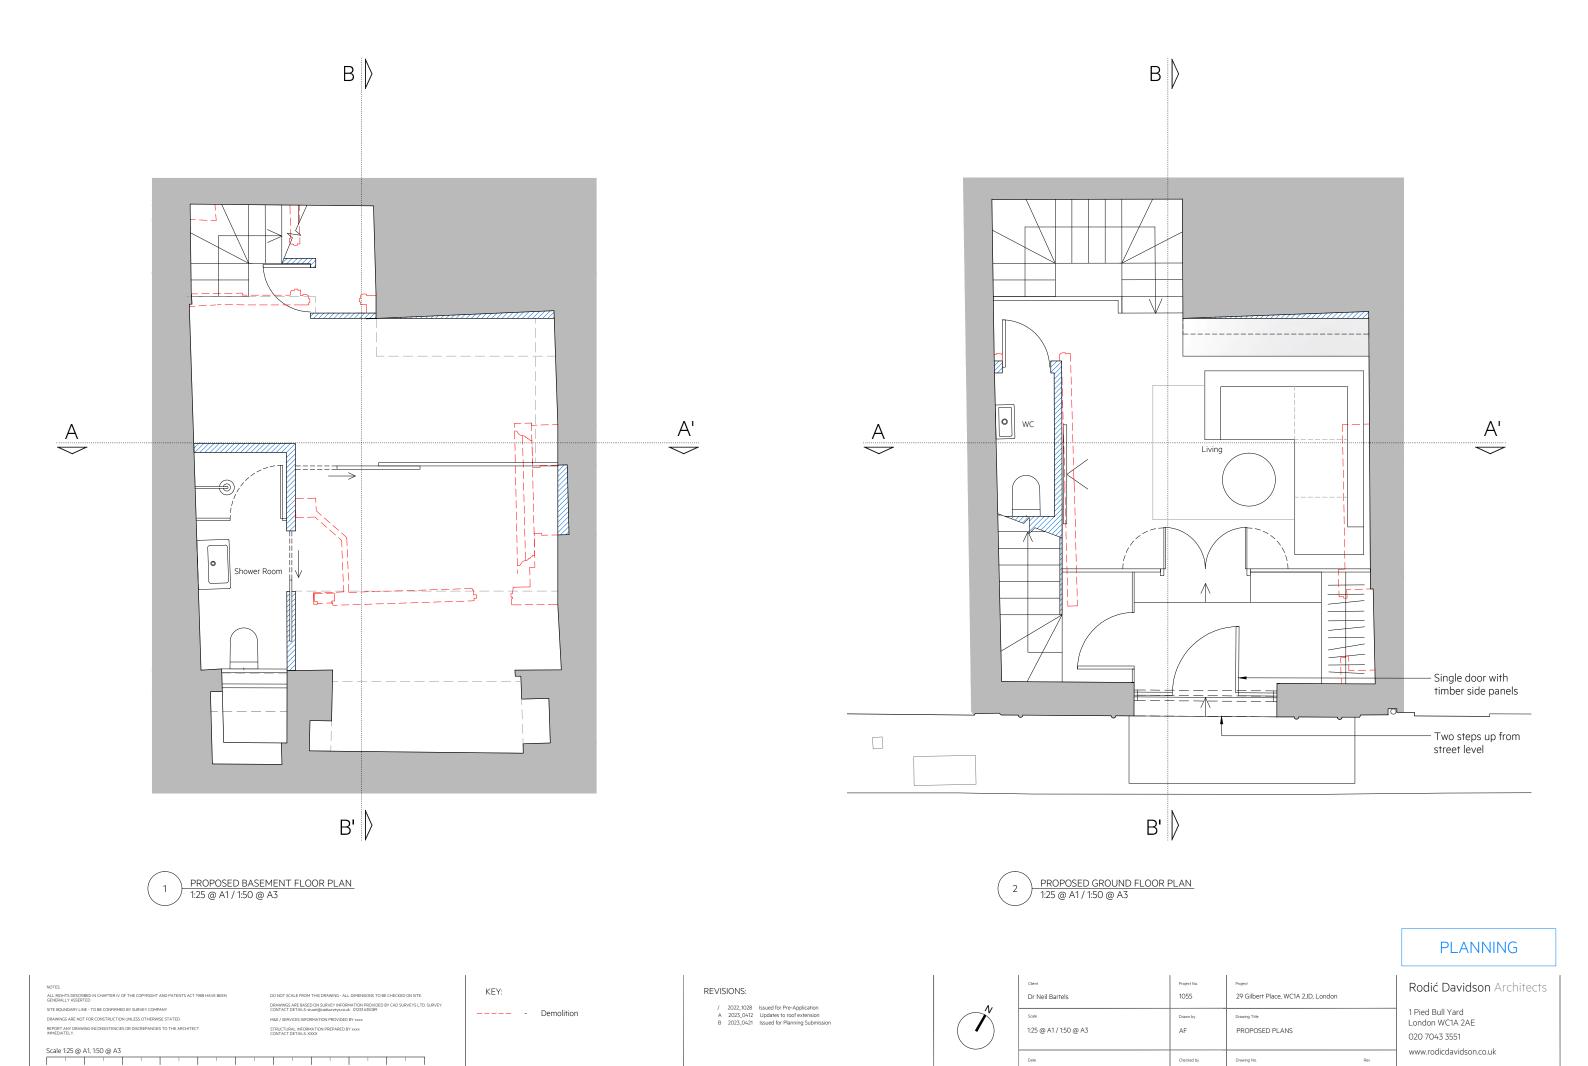

AUGUST 2022

AW

29GP\_GA.01.001

Rodić Davidson Architects is the trading name of bdAR ltd

PROPOSED FIRST FLOOR PLAN 1:25 @ A1 / 1:50 @ A3

SITE BOUNDARY LINE - TO BE CONFIRMED BY SURVEY COMPANY

Scale 1:25 @ A1, 1:50 @ A3

KEY: ---- - Demolition

#### REVISIONS:

- / 2022\_1028 Issued for Pre-Application
  A 2023\_0412 Updates to roof extension
  B 2023\_0421 Issued for Planning Submission

| Clent<br>Dr Neil Bartels       | Project No. | Project<br>29 Gilbert Place, WC1A 2JD, London |          |
|--------------------------------|-------------|-----------------------------------------------|----------|
| scale<br>1:25 @ A1 / 1:50 @ A3 | Drawn by    | Drawing Title PROPOSED PLANS                  |          |
| Date AUGUST 2022               | Checked by  | Drawing No.<br>29GP_GA.01.002                 | Rev<br>B |

# **PLANNING**

Rodić Davidson Architects 1 Pied Bull Yard London WC1A 2AE 020 7043 3551 www.rodicdavidson.co.uk Rodić Davidson Architects is the trading name of bdAR ltd

| NOTES:                                                 |                                                                                                          |                 |             |                                                                                                                             |                                                                        |    |     |     |     |            |         |           |          |            |    |     |  |        |
|--------------------------------------------------------|----------------------------------------------------------------------------------------------------------|-----------------|-------------|-----------------------------------------------------------------------------------------------------------------------------|------------------------------------------------------------------------|----|-----|-----|-----|------------|---------|-----------|----------|------------|----|-----|--|--------|
|                                                        | ALL RIGHTS DESCRIBED IN CHAPTER IV OF THE COPYRIGHT AND PATENTS ACT 1988 HAVE BEEN<br>GENERALLY ASSERTED |                 |             |                                                                                                                             | DO NOT SCALE FROM THIS DRAWING - ALL DIMENSIONS TO BE CHECKED ON SITE. |    |     |     |     |            |         |           |          |            |    |     |  |        |
| SITE BOUNDARY LINE - TO BE CONFIRMED BY SURVEY COMPANY |                                                                                                          |                 |             | DRAWINGS ARE BASED ON SURVEY INFORMATION PROVIDED BY CAD SURVEYS L<br>CONTACT DETAILS: stuart@cadsurveys.co.uk 01233 635089 |                                                                        |    |     |     |     | S LTD. SUR |         |           |          |            |    |     |  |        |
| DRAWING                                                | S ARE NOT FOR CONS                                                                                       | STRUCTION UNLE  | ESS OTHERW  | ISE STATE                                                                                                                   | D.                                                                     |    |     |     |     | M&E/S      | ERVICES | INFORMATI | ON PROVI | IDED BY xx | ox |     |  |        |
| REPORT /                                               | ANY DRAWING INCONS<br>TELY.                                                                              | SISTENCIES OR D | ISCREPANCIE | S TO THE                                                                                                                    | ARCHITE                                                                | CT |     |     |     |            |         | FORMATION | I PREPAR | ED BY xxxx |    |     |  |        |
| Scale 1                                                | 1:25 @ A1, 1:50                                                                                          | @ A3            |             |                                                                                                                             |                                                                        |    |     |     |     |            |         |           |          |            |    |     |  |        |
|                                                        |                                                                                                          |                 |             |                                                                                                                             | 1                                                                      |    | - 1 |     | - 1 |            | - 1     |           | - 1      |            | 1  |     |  | $\neg$ |
| 0                                                      | 0.5                                                                                                      | 1               | 1           | 1.5                                                                                                                         |                                                                        | 2  |     | 2.5 |     | 3          |         | 3.5       |          | 4          |    | 4.5 |  | 5m     |
|                                                        |                                                                                                          |                 |             |                                                                                                                             |                                                                        |    |     |     |     |            |         |           |          |            |    |     |  |        |