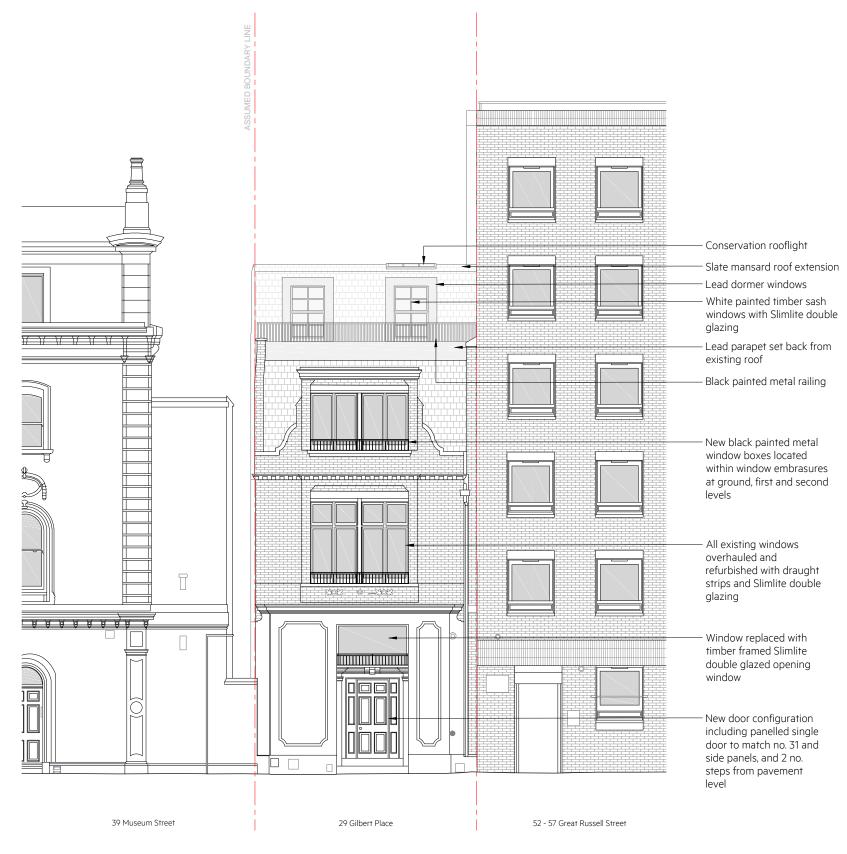

|                                                                        | 2  |     | 2.5 |     | 3          |         | 3.5       |          | 4          |    | 4.5 |  | 5m     |
|                                                        |                                                                                                          |                 |             |                                                                                                                             |                                                                        |    |     |     |     |            |         |           |          |            |    |     |  |        |

KEY: ---- - Demolition



1 PROPOSED FRONT ELEVATION 1:50 @ A1 / 1:100 @ A3

KEY:

#### PLANNING

NOTES.
ALL BIGHTS DESCRIBED IN CHAPTER IV OF THE COPYRIGHT AND PATENTS ACT 1988 HAVE BEEN GENERALLY ASSERTED.

SITE BOUNDARY LINE - TO BE CONFIRMED BY SLAVEY COMPANY
DRAWINGS ARE NOT FOR CONSTRUCTION UNLESS OTHERWISE STATED.

REPORT MY DRAWING INCONSISTENCES OR DISCREPANCES TO THE ARCHITECT
IMMEDIATELY.

SCAIE 150 @ A1, 1:100 @ A3

O 1 2 3 4 5 6 7 8 9 10m

REVISIONS:

/ 2022\_1028 Issued for Pre-Application
A 2023\_0412 Updates to roof extension
B 2023\_0421 Issued for Planning Submission

| Client Dr Neil Bartels       | Project No.<br>1055 | Project<br>29 Gilbert Place, WC1A 2JD, London |          |
|------------------------------|---------------------|-----------------------------------------------|----------|
| S