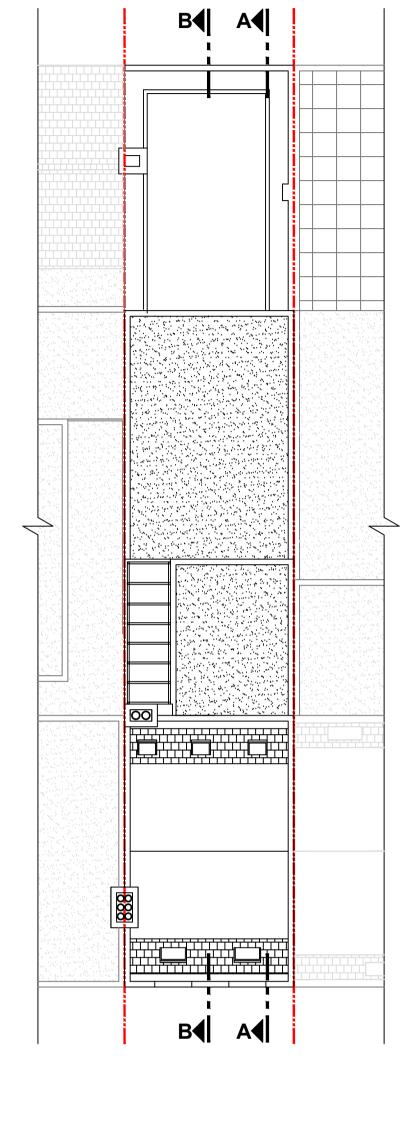

**Ground Floor Plan** 

First Floor Plan

2 Bedroom Residential Unit
First Level

Second Floor Plan

2 Bedroom Residential Unit
Second Level

Mansard Roof Extension
2 Bedroom Residential Unit
Third Level

**20m** 

**Mansard Roof Plan** 

NOTES:

All dimensions in millimeters. All dimensions and levels are to be checked on site by the main contractor prior to commencing any constructional works. Any discrepancy is to be reported back to the designer for instruction.