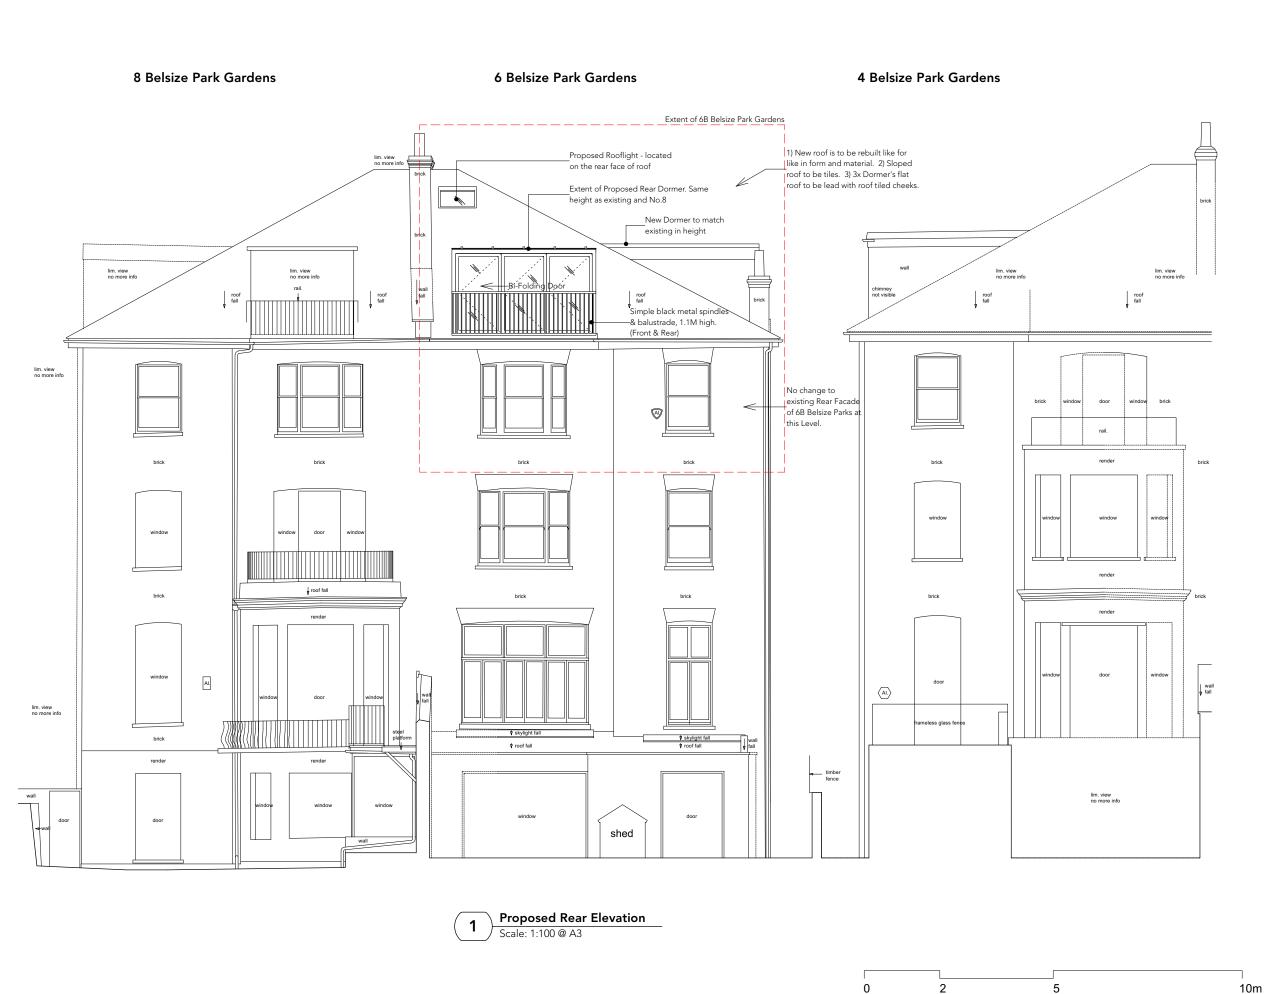

| Stud<br><sub>Jake</sub> L                                                          | Studio Jake Lai Limiter<br>6 St Peter's Street<br>AL1 3LF<br>www.StudioJL.co.uk |  |
|------------------------------------------------------------------------------------|---------------------------------------------------------------------------------|--|
| Revisions<br>04.11.2022 - Issued fo                                                | or Pre-App                                                                      |  |
|                                                                                    | or Planning Application                                                         |  |
|                                                                                    |                                                                                 |  |
|                                                                                    |                                                                                 |  |
|                                                                                    |                                                                                 |  |
|                                                                                    |                                                                                 |  |
|                                                                                    |                                                                                 |  |
| Project Adress:<br>6B Belsize Parl                                                 | k Gardens, NW3 4LD                                                              |  |
|                                                                                    |                                                                                 |  |
| Client / Employer:<br>Private Client                                               |                                                                                 |  |
|                                                                                    | wing Title:                                                                     |  |
| Private Client<br>Drawing No. + Dra<br>302                                         |                                                                                 |  |
| Private Client<br>Drawing No. + Dra<br>302<br>Proposed Rea<br>Scale:               | r Elevation                                                                     |  |
| Private Client<br>Drawing No. + Dra<br>302<br>Proposed Rea<br>Scale:<br>1:100 @ A3 | r Elevation                                                                     |  |
| Private Client<br>Drawing No. + Dra<br>302<br>Proposed Rea<br>Scale:               | r Elevation                                                                     |  |