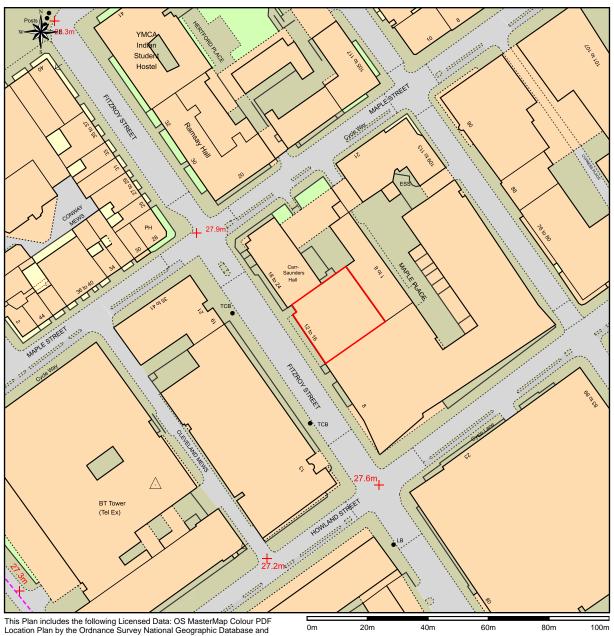

## **12-16 Fitzroy Street**

This Plan includes the following Licensed Data: OS MasterMap Colour PDF Location Plan by the Ordnance Survey National Geographic Database and incorporating surveyed revision available at the date of production. Reproduction in whole or in part is prohibited without the prior permission of Ordnance Survey. The representation of a road, track or path is no evidence of a right of way. The representation of features, as lines is no evidence of a property boundary. © Crown copyright and database rights, 2023. Ordnance Survey 0100031673