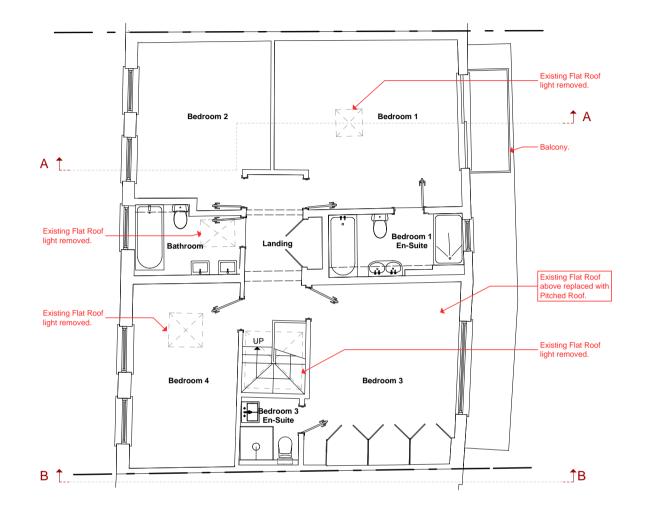

PROPOSED FIRST FLOOR PLAN

| Please note that all dimensions must be checked                              | Preliminary    | Rev Date © Copyright                                                                              | Proiect             |
|------------------------------------------------------------------------------|----------------|---------------------------------------------------------------------------------------------------|---------------------|
| on site and not scaled off this drawing<br>File Ref: 1637 - BA - Plans 4.pln | Planning       | A 18-04-23 Roof lights changed to Conservation roof lights.                                       | 4                   |
| NOTES.                                                                       | Building Regs. | ARCHITECTS                                                                                        | <sup>Client</sup> M |
|                                                                              | Tender         | DONALDSHEARER<br>CHARTERED ARCHITECTS                                                             | Drawing             |
|                                                                              | Construction   | Scholar's House, Shottery Brook Office Park, Tel: 01789 294 550                                   | Jiawing             |
|                                                                              | As-built       | Timothy's Bridge Road, Stratford-upon-Avon,<br>Warwickshire, CV37 9NR ds-architects@hotmail.co.uk |                     |