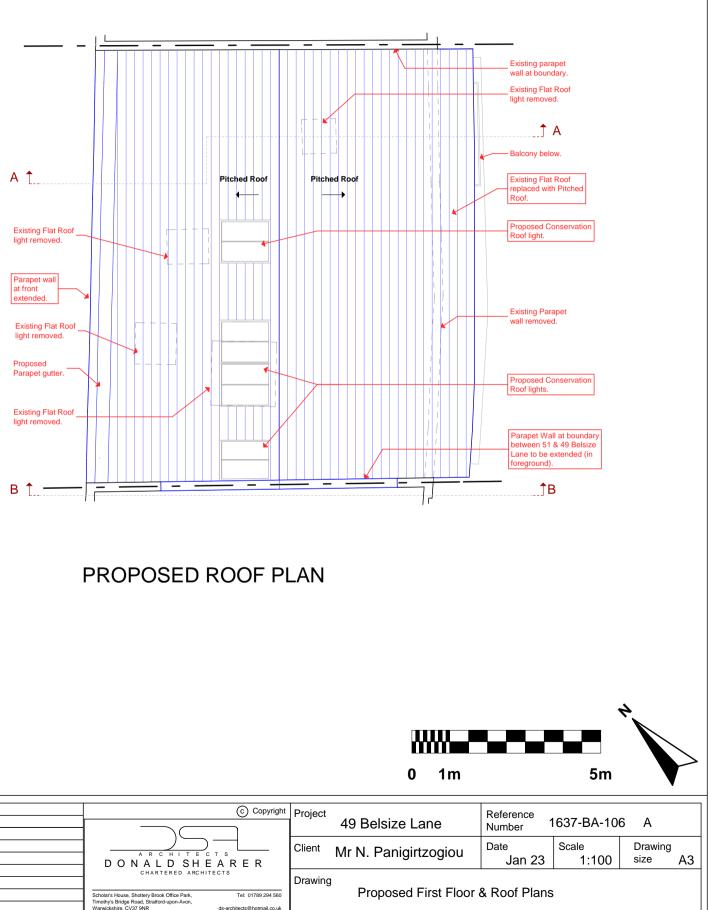

PROPOSED FIRST FLOOR PLAN

| Please note that all dimensions must be checked                              | Preliminary    | Rev Date © Copyright                                                                              | Proiect             |
|------------------------------------------------------------------------------|----------------|---------------------------------------------------------------------------------------------------|---------------------|
| on site and not scaled off this drawing<br>File Ref: 1637 - BA - Plans 4.pln | Planning       | A 18-04-23 Roof lights changed to Conservation roof lights.                                       | 4                   |
| NOTES.                                                                       | Building Regs. | ARCHITECTS                                                                                        | <sup>Client</sup> M |
|                                                                              | Tender         | DONALDSHEARER<br>CHARTERED ARCHITECTS                                                             | Drawing             |
|                                                                              | Construction   | Scholar's House, Shottery Brook Office Park, Tel: 01789 294 550                                   | Jiawing             |
|                                                                              | As-built       | Timothy's Bridge Road, Stratford-upon-Avon,<br>Warwickshire, CV37 9NR ds-architects@hotmail.co.uk |                     |