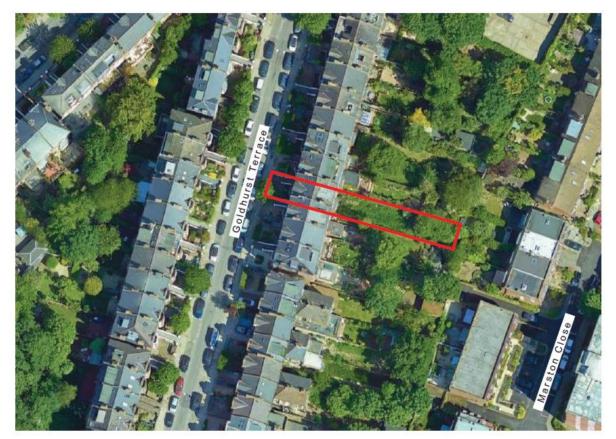

Figure 1: Front elevation of application site.

Figure 2: Rear elevation of the application site.

Figure 3: Aerial view showing existing development along Goldhurst Terrace, and application site outlined in red.

# **Site Description**

The application site is a four-storey plus attic conversion red brick terrace building which lies within the South Hampstead Conservation Area (formerly Swiss Cottage Conservation Area). The application site is not listed, nor locally listed, and no buildings, listed or otherwise overlook the site.

The garden and rear of the property is overlooked only by the adjacent neighbours and the residents in properties opposite along Marston Close, which does not form part of the conservation area.

The immediate surrounding context is primarily a residential area, consisting of terraced period houses.