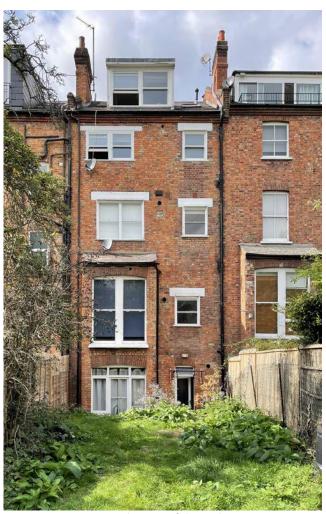

Figure 1: Front elevation of application site.

Figure 2: Rear elevation of the application site.

Figure 3: Aerial view showing existing development along Goldhurst Terrace, and application site outlined in red.

The garden and rear of the property is overlooked only by the adjacent neighbours and the residents in properties opposite along Marston Close, which does not form part of the conservation area.

The immediate surrounding context is primarily a residential area, consisting of terraced period houses.