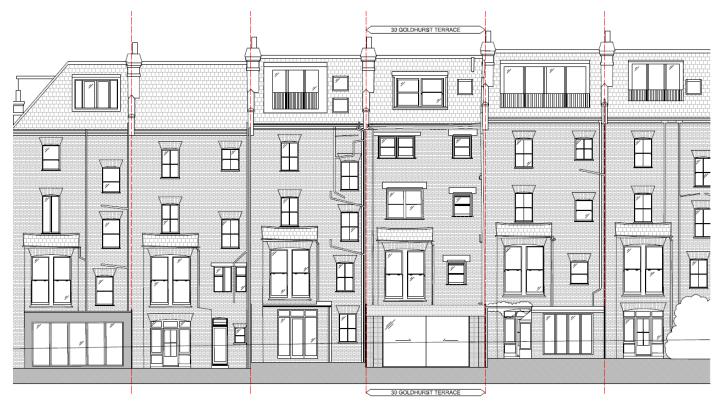

Figure 1: Front elevation of application site.

Figure 2: Rear elevation of the application site.

Figure 3: Aerial view showing existing development along Goldhurst Terrace, and application site outlined in red.

# **Site Description**

The application site is a four-storey plus attic conversion red brick terrace building which lies within the South Hampstead Conservation Area (formerly Swiss Cottage Conservation Area). The application site is not listed, nor locally listed, and no buildings, listed or otherwise overlook the site.

The front elevation is brick, with a brick front bay and sash windows. The rear elevation is also brick, with a two-storey shallow brick bay that protrudes from the ground and first floor. The rear facing fenestration on the ground floor are casement timber, and these with the timber framed side door are unlikely to be original.