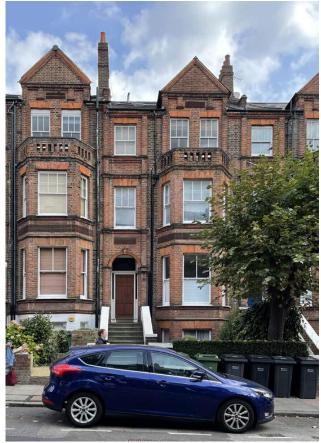

Figure 1: Front elevation of application site.

Figure 2: Rear elevation of the application site.

Figure 3: Aerial view showing existing development along Goldhurst Terrace, and application site outlined in red.

The front elevation is brick, with a brick front bay and sash windows. The rear elevation is also brick, with a two-storey shallow brick bay that protrudes from the ground and first floor. The rear facing fenestration on the ground floor are casement timber, and these with the timber framed side door are unlikely to be original.