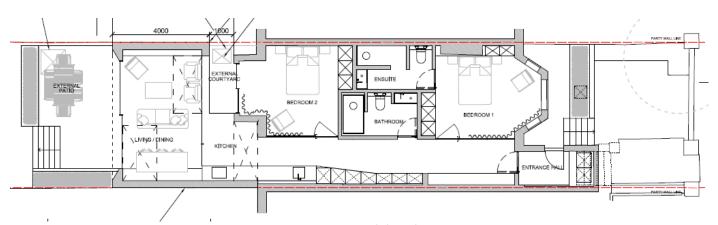

Figure 4: Proposed Floor Plan.

Figure 5: Proposed Green Roof Plan.

Figure 6: Proposed Rear Elevation.

Figure 7: Proposed Section.

| <b>Delegated Re</b>                                                              |                          | Expiry Date:              | 27/04/2023      |  |  |  |
|----------------------------------------------------------------------------------|--------------------------|---------------------------|-----------------|--|--|--|
| (Members Briefin                                                                 | ng)                      | Consultation Expiry Date: | 12/02/2023      |  |  |  |
| Officer                                                                          |                          | Application Nu            | ımber(s)        |  |  |  |
| Alex Kresovic                                                                    |                          | 2023/0011/P               | 2023/0011/P     |  |  |  |
| Application Address                                                              | Drawing Numb             | Drawing Numbers           |                 |  |  |  |
| Flat A 39 Goldhurst Terrace London NW6 3HB Refer to Draft Decision N             |                          | ision Notice              |                 |  |  |  |
| PO 3/4 Area Tea                                                                  | m Signature C&UD         | Authorised Of             | ficer Signature |  |  |  |
|                                                                                  |                          |                           |                 |  |  |  |
| Proposal(s)                                                                      |                          |                           |                 |  |  |  |
| Construction of a single storey full width rear extension to lower ground floor. |                          |                           |                 |  |  |  |
| Recommendation(s): Grant Conditional Planning Permission                         |                          |                           |                 |  |  |  |
| Application Type:                                                                | Full Planning Permission |                           |                 |  |  |  |

#### 1.0 Proposal

- 1.1 The applicant seeks permission for the construction of a single storey full width rear extension to lower ground floor.
- 1.2 The proposed full width rear extension to the lower ground is 6m wide with a depth of 4m and a height of 3.2m. The proposed full width rear extension will be constructed in a high-quality material palette which complements the existing

red brick terrace including handmade red bricks, coloured concrete, aluminium framed glazed sliding doors.

1.3 The proposal has been significantly amended to reduce the scale of the rear extension. The depth of the extension now measures at a maximum of 4m compared to the originally submitted 6.7m.

#### **Residential Amenity**

- 2.6 Policy A1 seeks to ensure that development does not cause adverse amenity impacts upon neighbours in terms of sunlight, daylight, privacy and overlooking, noise and vibration and odour.
- 2.7 The proposed full width rear extension does not protrude above the existing fence height and as a result does not cause any adverse impact to the neighbouring properties in terms of sunlight, daylight, privacy and overlooking. The green roof will not be used as a roof terrace and a condition will be included to protect the privacy and amenity of adjoining properties.
- 2.8 In addition, the proposal consists of internal alterations to accommodate and improve the usability and amenity of the proposed rear extension. The internal alterations will consist of a new kitchen, additional bedroom with an ensuite, and a new east facing living/dining area which fronts onto the rear garden. This is considered acceptable and will not adversely impact the amenity of the adjoining properties, whilst being able to improve the amenity of the application site.
- 2.9 The development is thus considered to be in accordance with planning policy A1.