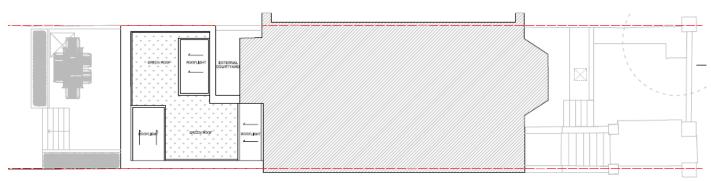

Figure 4: Proposed Floor Plan.

Figure 5: Proposed Green Roof Plan.

Figure 6: Proposed Rear Elevation.

Figure 7: Proposed Section.

| <b>Delegated Re</b>                                                              |                          | Expiry Date:              | 27/04/2023      |  |  |  |
|----------------------------------------------------------------------------------|--------------------------|---------------------------|-----------------|--|--|--|
| (Members Briefin                                                                 | ng)                      | Consultation Expiry Date: | 12/02/2023      |  |  |  |
| Officer                                                                          |                          | Application Nu            | ımber(s)        |  |  |  |
| Alex Kresovic                                                                    |                          | 2023/0011/P               | 2023/0011/P     |  |  |  |
| Application Address                                                              | Drawing Numb             | Drawing Numbers           |                 |  |  |  |
| Flat A 39 Goldhurst Terrace London NW6 3HB Refer to Draft Decision N             |                          | ision Notice              |                 |  |  |  |
| PO 3/4 Area Tea                                                                  | m Signature C&UD         | Authorised Of             | ficer Signature |  |  |  |
|                                                                                  |                          |                           |                 |  |  |  |
| Proposal(s)                                                                      |                          |                           |                 |  |  |  |
| Construction of a single storey full width rear extension to lower ground floor. |                          |                           |                 |  |  |  |
| Recommendation(s): Grant Conditional Planning Permission                         |                          |                           |                 |  |  |  |
| Application Type:                                                                | Full Planning Permission |                           |                 |  |  |  |

# **Sustainability**

- 2.10 Local Plan policy CC2 states that all development should adopt appropriate climate change adaptation measures such as measures to reduce the impact of urban and dwelling overheating, including application of the cooling hierarchy.
- 2.11 The proposed full width rear extension proposes a green roof to the entirety of the proposed roof. The proposed green roof promotes biodiversity whilst adding to the green nature of the conservation area minimising impact of the new extension. A green roof also aids with insulation and cooling, reducing the carbon footprint of the property.
- 2.12 The Council's Sustainability Officer raised no concerns with the proposed works and welcomed the inclusion of the green roof and soakaway as they have capabilities to reduce run-off rates as much as reasonably practical for a

The Green Roof is not to be used as a roof terrace and should only be accessed for the purpose of maintenance.

Reason: To protect the amenity of adjoining properties in accordance with the requirements of policy A1 of the London Borough of Camden Local Plan 2017.