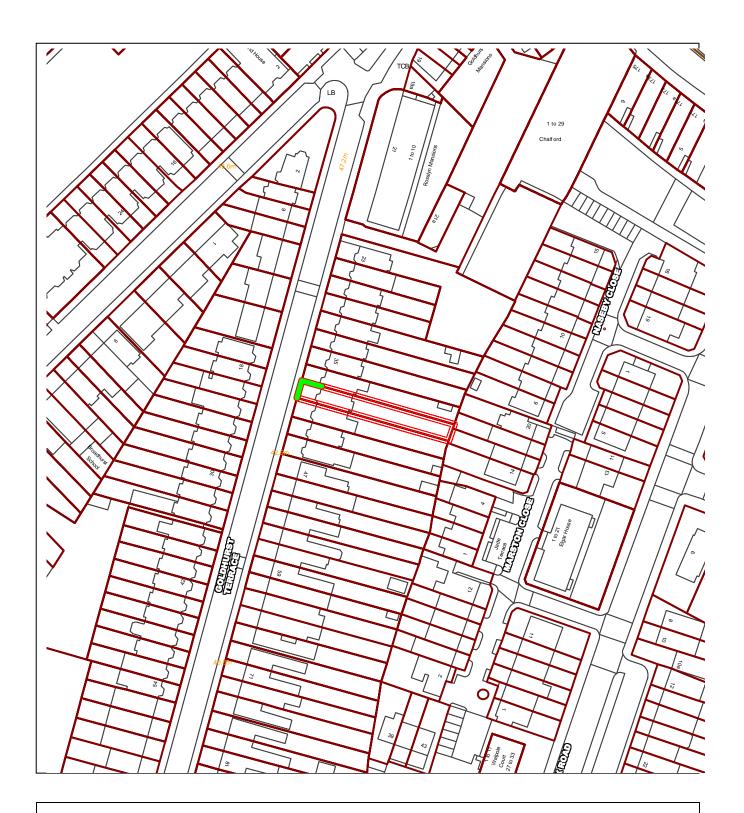

# 2023/0011/P - 39 A Goldhurst Terrace, NW6 3HB

This material has been reproduced from Ordnance Survey digital map data with the permission of the controller of Her Majesty's Stationery Office,  $\bigcirc$  Crown Copyright.