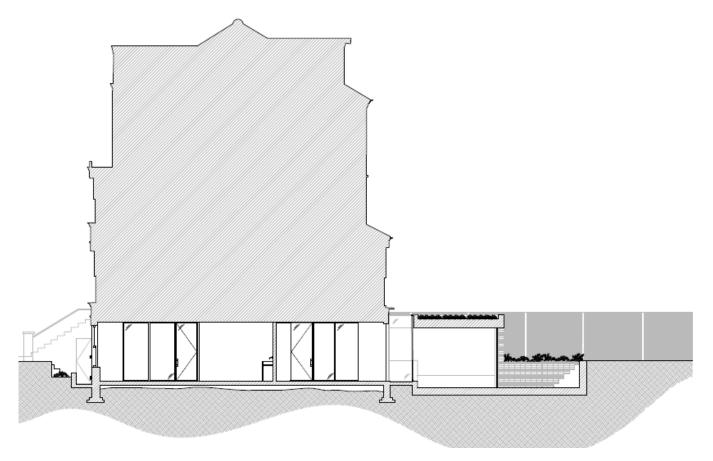

Figure 1: Section of proposed rear extension

 This will result in a loss of the current living environment and result in a loss of light or a feeling of openness

Officer's response: The proposed rear extension is a single storey full width extension which measures at a depth of 4m and a width of 6m. The height of the proposed extension would be below the existing fence as shown below. As such, it is considered that the proposed scheme would not adversely impact the amenity or sunlight/daylight to the adjoining neighbouring properties.