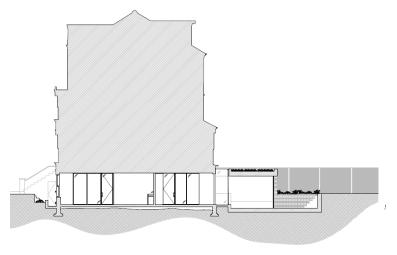

 This will result in a loss of the current living environment and result in a loss of light or a feeling of openness

Officer's response: The proposed rear extension is a single storey full width extension which measures at a depth of 4m and a width of 6m. The height of the proposed extension would be below the existing fence as shown below. As such, it is considered that the proposed scheme would not adversely impact the amenity or sunlight/daylight to the adjoining neighbouring properties.

Figure 1: Section of proposed rear extension