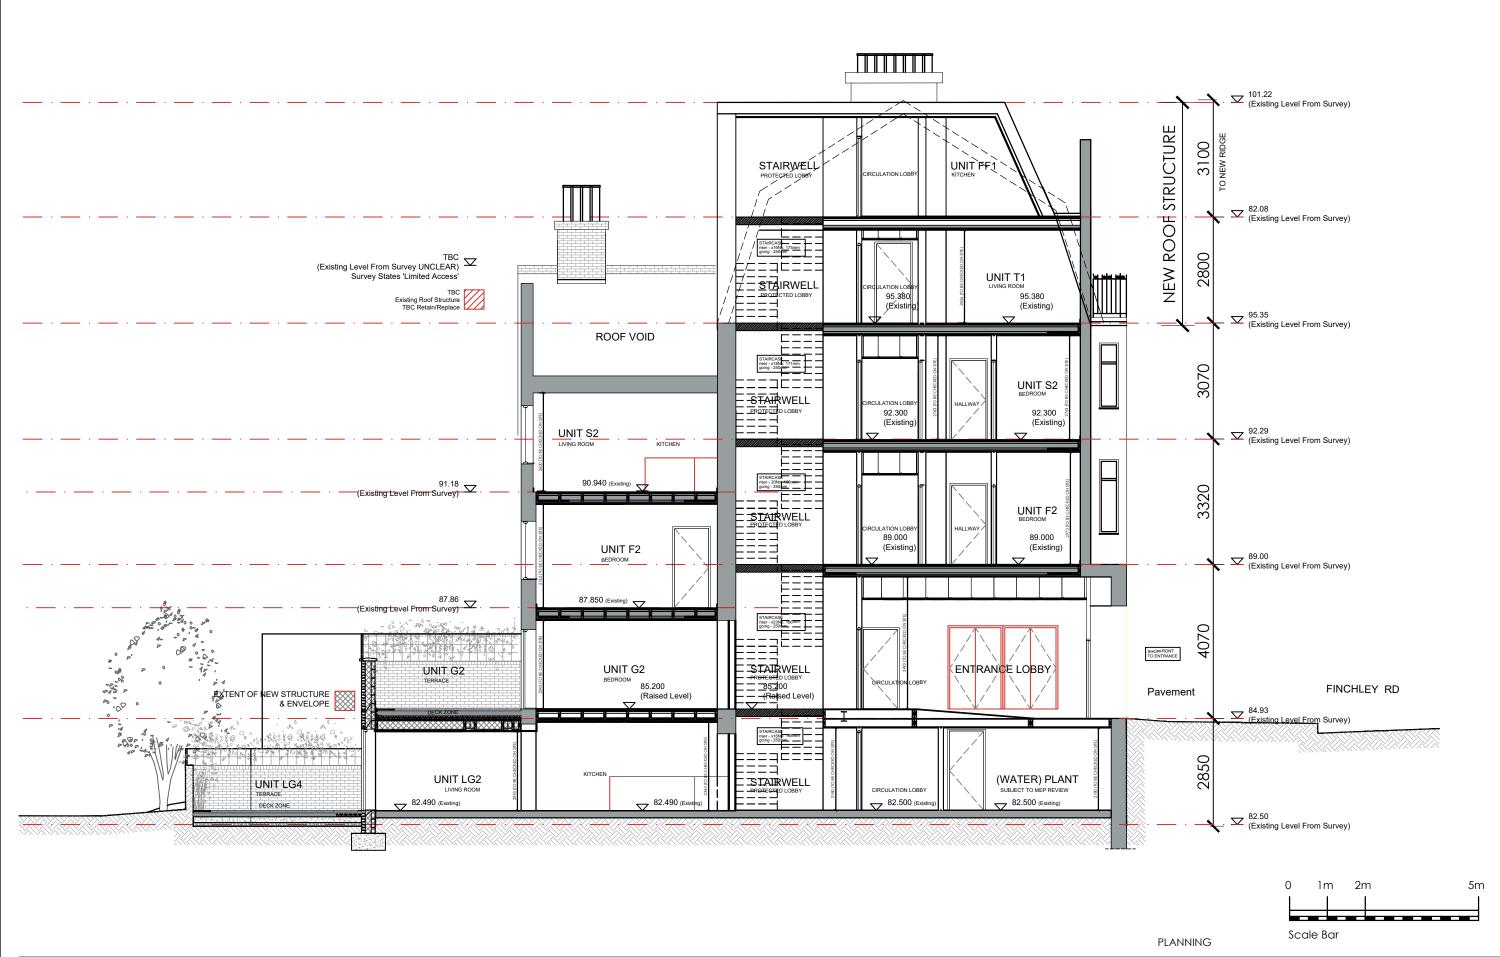

### Drawing Title SECTION D-D - AS PROPOSED Project

Project 551-557 FINCHLEY ROAD

Client GLENCAR CONSTRUCTION LTD CAD Reference: 22-055-A-353