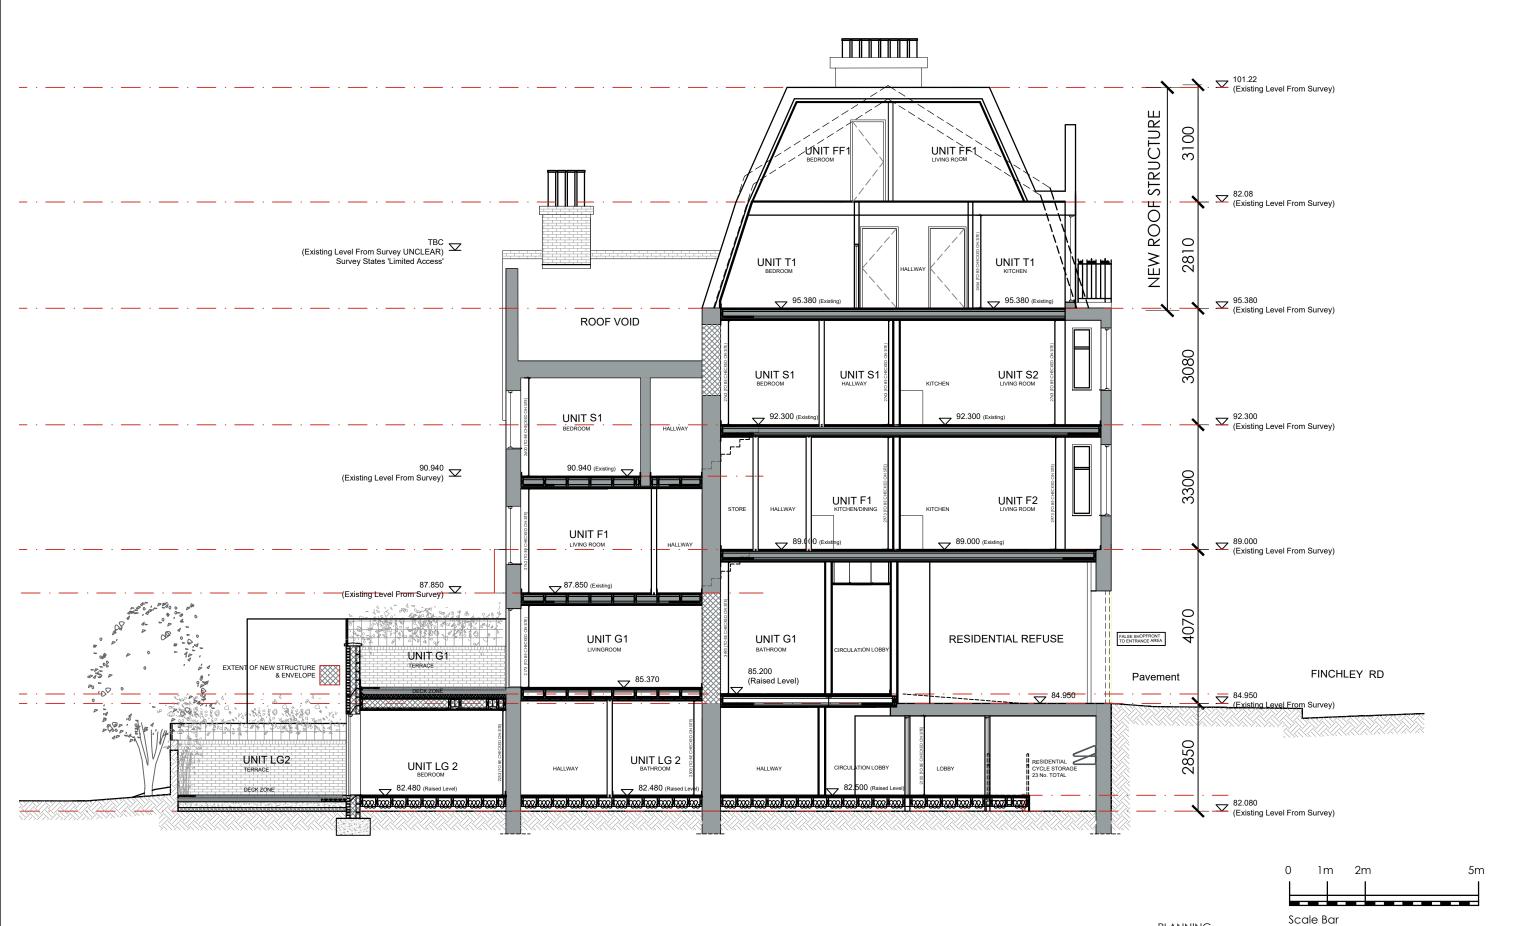

Drawing Number 22-055-A-352 DO NOT SCALE THIS DRAWING - USE DIMENSIONS Drawing Title Revisions The Contractor is to check and verify all dimensions on site before starting work and report SECTION C-C - AS PROPOSED A - PLANNING ISSUE 14/10/22 JH any omissions or errors. This drawing is to be read in conjunction with all relevant consultants Scale 1:100 B - UPDATED TO REVISED GA's 19/01/23 JH Project and specialists drawings. This drawing is copyright 551-557 FINCHLEY ROAD C - UPDATED TO REVISED GA's 28/03/23 JH This drawing is issued for the sole and exclusive use of the named recipient. Distribution to Date any third party is on the strict understanding that no liability is accepted by bcr-infinity architects October 2022 for any discrepancies, errors or omissions that may be present, and no guarentee is offered Client Drawn by: JH as to the accuracy of information shown. GLENCAR CONSTRUCTION LTD CAD Reference: 22-055-A-352