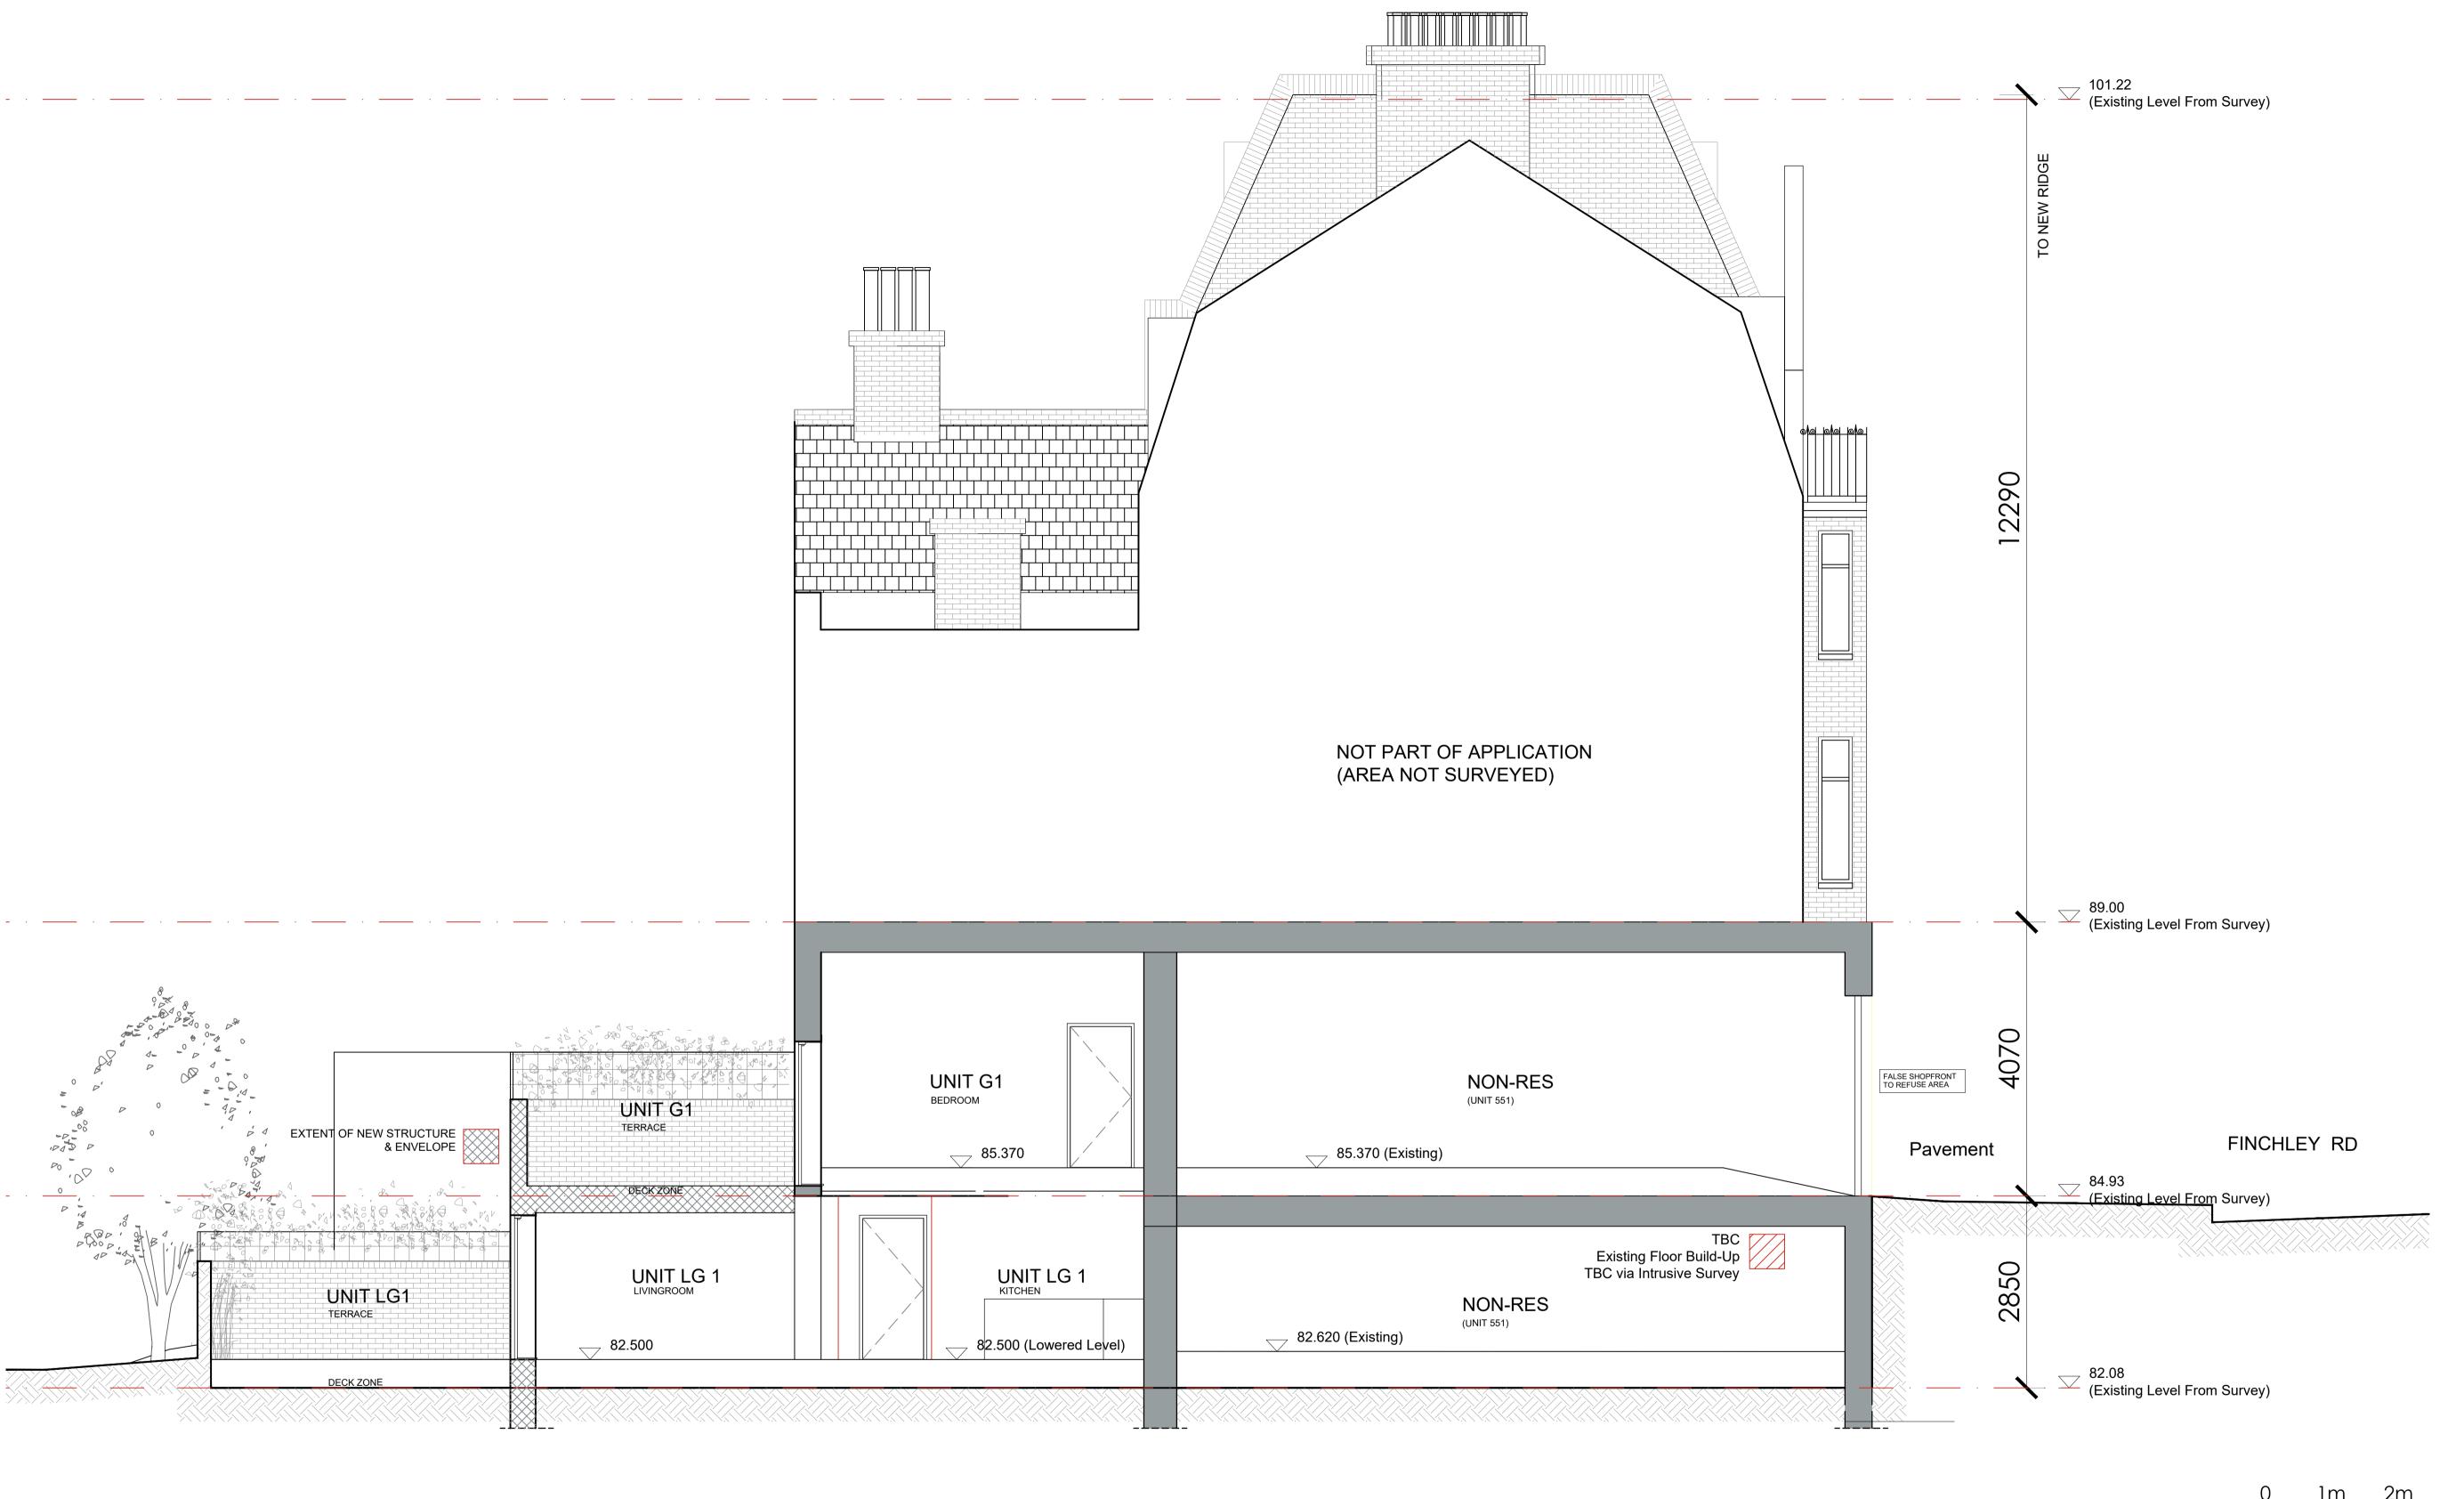

## Revisions

A - PLANNING ISSUE 14/10/22 JH B - UPDATED TO REVISED GA's 19/01/23 JH Drawing Title SECTION A-A - AS PROPOSED Project 551-557 FINCHLEY ROAD

CAD Reference: 22-055-A-350

GLENCAR CONSTRUCTION LTD

## Scale 1:100

Drawing Number

22-055-A-350

Date October 2022 Drawn by: JH

Checked by: MA