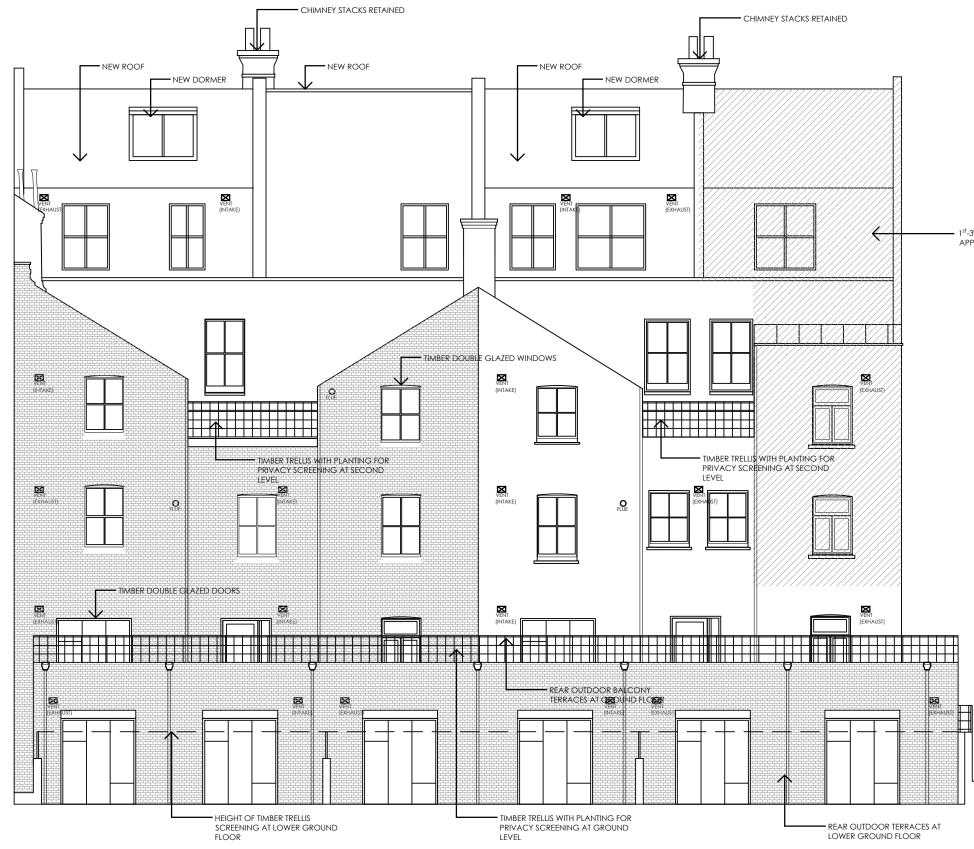

- Revisions A - PLANNING ISSUE 12/10/22 JH
- B UPDATED TO NEW GA's & MEP 19/01/23 JH
- C UPDATED TO NEW GA's 29/03/23 JH

Drawing Number 22-055-A-208 SOUTH ELEVATION - AS PROPOSED Scale 1:100 Date October 2022 Drawn by: JH GLENCAR CONSTRUCTION LTD

CAD Reference: 22-055-A-208

551-557 FINCHLEY ROAD

Drawing Title

Project

Client

1<sup>st</sup>-3<sup>rd</sup> FLOOR OF 551 NOT PART OF APPLICATION

e: studio@bcr-infinityarchitects.co.uk Bury St Edmunds: 1 Wellington street 8 Angel Hill CB1 1HW IP33 1UZ T 01223 366717 T 01284 727710