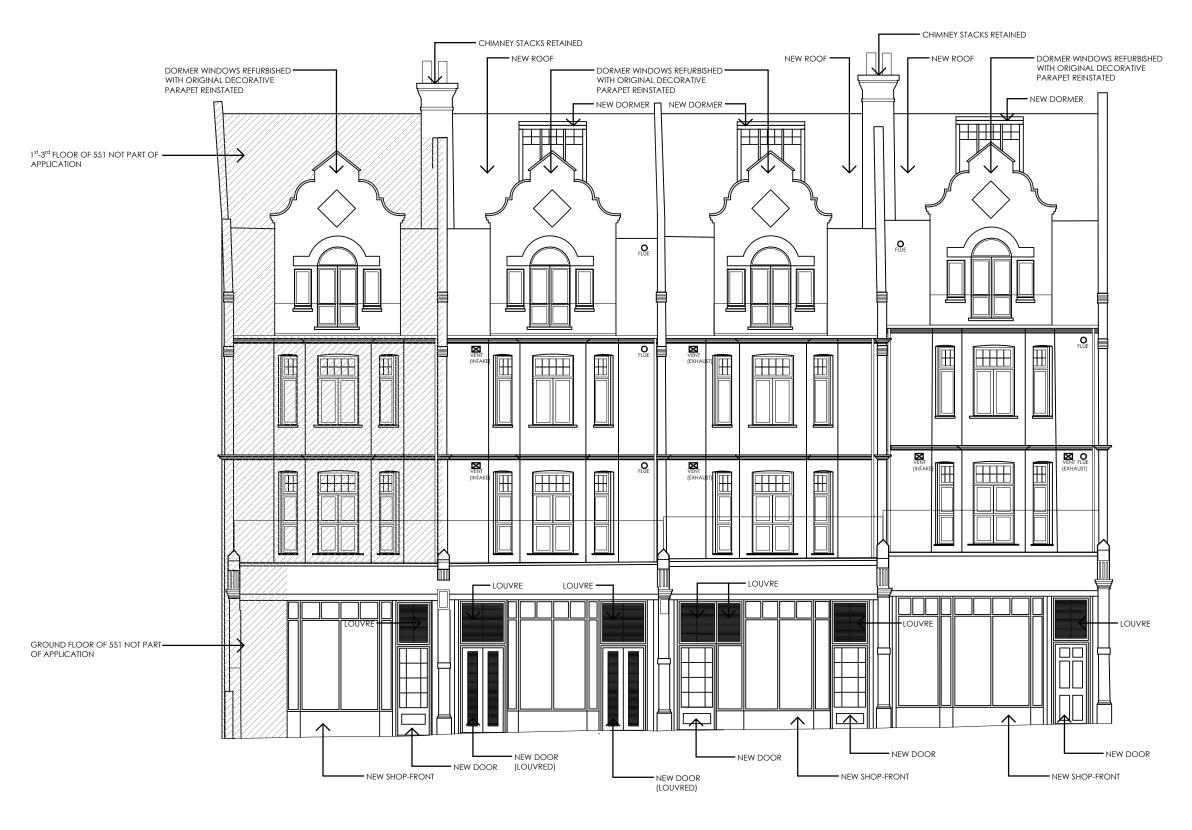

## Drawing Title NORTH ELEVATION - AS PROPOSED 551-557 FINCHLEY ROAD

GLENCAR CONSTRUCTION LTD CAD Reference: 22-055-A-207

Drawing Number 22-055-A-207 Scale 1:100 Date October 2022 Drawn by: JH

Checked by: MA